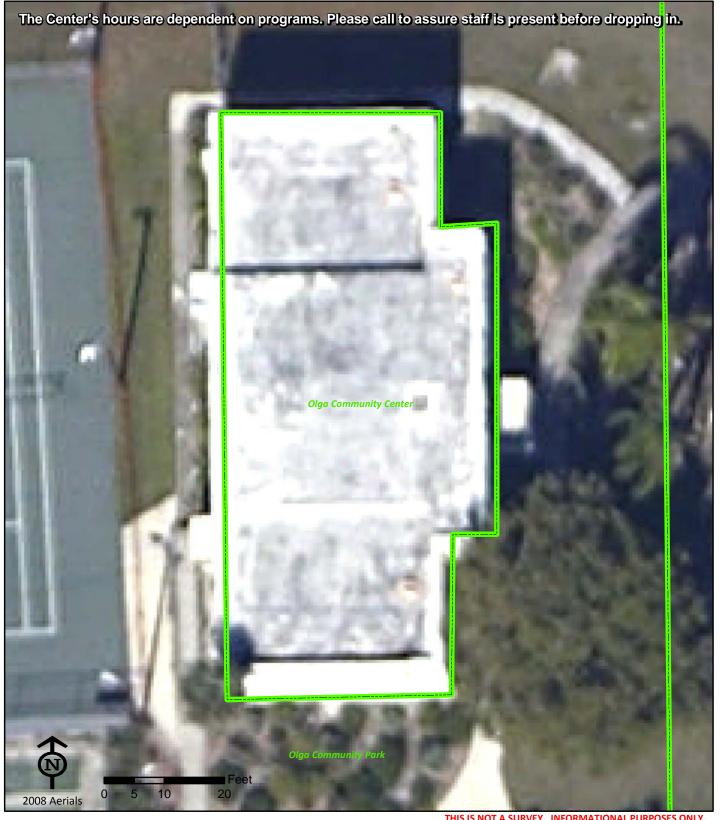

### Alva Community Center

Alva Community Center 21471 North River Road

Alva FL 33920

Phone: (239) 728-2882 Fax: (239) 728-0779

Sandra Bates (239) 728-2882 batessw@leegov.com THIS IS NOT A SURVEY. INFORMATIONAL PURPOSES ONLY

Project Number: 0237 Cost Center: 10

Concurrency Acres Reported: (C) Reported with Alva Park

Parcel: Lee County Community Center

Frank Mann

Commissioner District: 5

Park Impact Fee District:
41 East Fort Myers/Alva

Ranger Zone: East

Lee County Parks & Recreation Department 2010 Mapbook Page 2 of 287