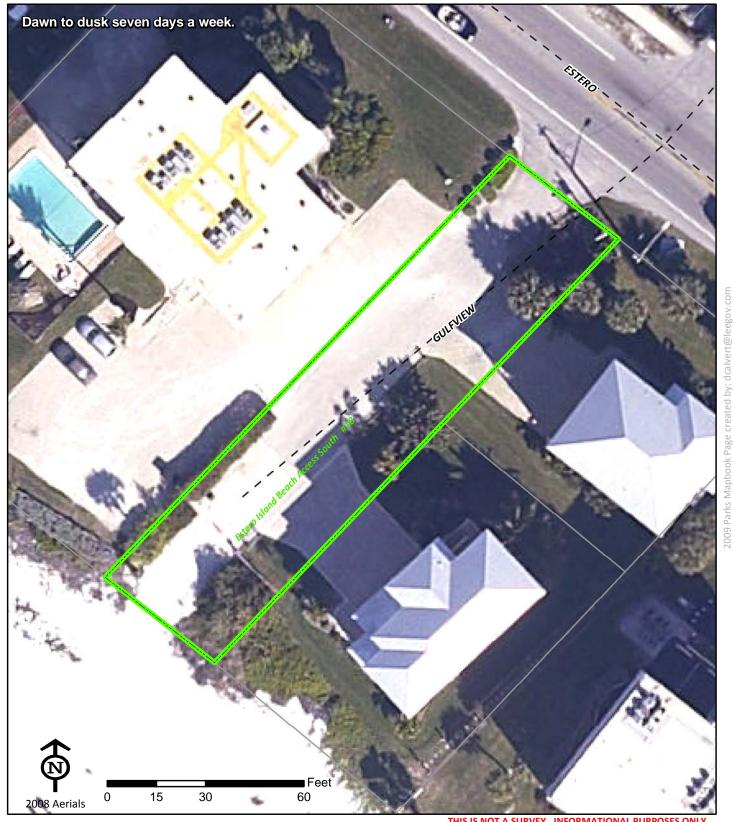

# Estero Island Beach Access South Dawn to dusk seven days a week. Matanzas Pass Preserve Estero Island Beach Access South (TDC) #35 Estero Island Beach Access South (TDC) #30 Estero Island Beach Access South (TDC) #28 Estero Island Beach Access South (TDC) Estero Island Beach Access South (TDC) #26 Estero Island Beach Access South (TDC) #25 Estero Island Beach Access South (TDC) #23 Note See DB 155 PG 330 Deed release of public access Estero Island Beach Access South Estero Island Beach Access South (TDC) 6' Walkway Case Sub. Lot 26 Private Beach Access All Future Owners Eucalyptu Hercules Park Estero Island Beach Access South (TDC) #22 Gulf View Plaza Hyde Park Holiday Shores Estero Island Reach Access South (TDC) #16 Estero Island Reach Access South Moch #15 Estero Island Beach Access South Moch #1.4 Estero Island Beach Access South Moch #13 Estero Island Reach Access South (TOC) #12 Estero Island Beach Access South (DC) #11. Footer 10 9,200 2,300 4,600 0 2008 Aerials **Estero Island Beach Access South** Project Number: 0024 Cost Center: 32

Varies, located from Big Carlos Pass

north to Lynn Hall Ft. Myers Beach

33931 FL

Phone: NA NA Fax:

Town of Ft. Myers Beach

(239) 765-0202

www.fortmyersbeachfl.gov

**Concurrency Acres Reported:** 

(R) Beach Accesses & Boat Ramps-Multiple

Parcel: Easement Regional

**Commissioner District:** Ray Judah

Park Impact Fee District:

Town of Fort Myers Beach Ranger Zone: Islands & Shores

Lee County Parks & Recreation Department 2010 Mapbook Page 116 of 287