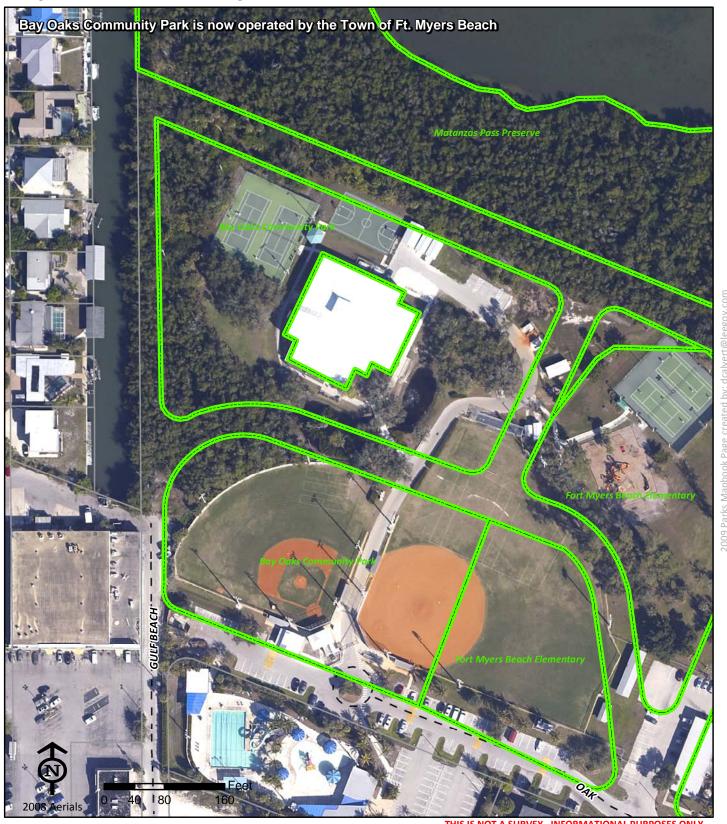

### Bay Oaks Community Park

Bay Oaks Community Park 2731 Oak Street

Fort Myers Beach FL 33931 Phone: (239) 765-4222

Fax:

(239) 765-4222

Project Number: 0064 Cost Center: 30

**Concurrency Acres Reported:** 

NA

Parcel: Op Town FMB Community

Commissioner District: 3 Ray Judah

Park Impact Fee District:

10 Town of Fort Myers Beach Ranger Zone: Islands & Shores

Lee County Parks & Recreation Department 2010 Mapbook Page 4 of 287