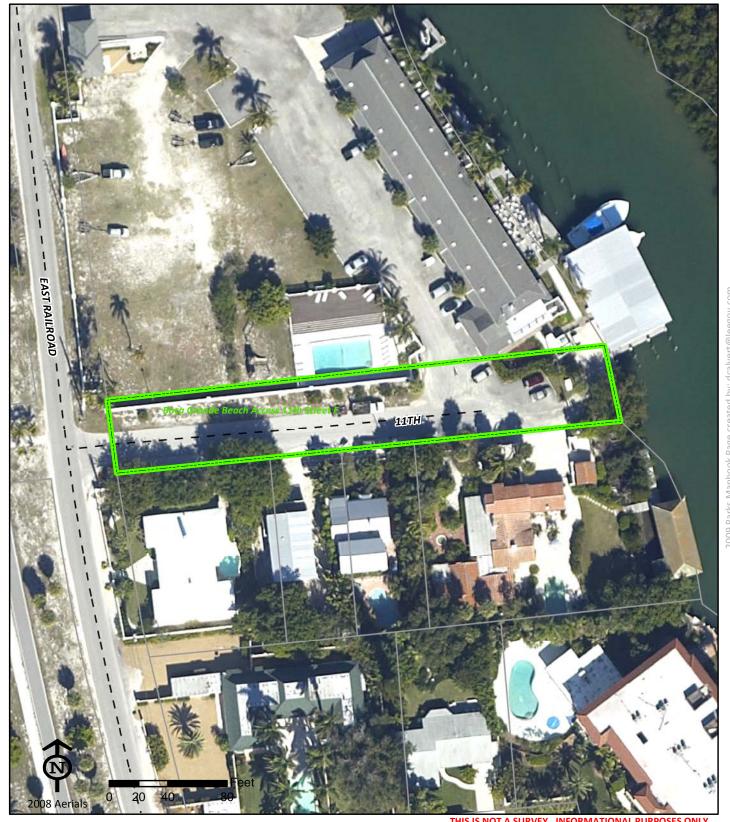

#### Boca Grande Beach Access 17th Street W

Boca Grande Beach Access 17th Street 1705 17th St West

Boca Grande FL 33921

Phone: 1-941-964-2564 Fax: 1-941-964-0626

Bob Green 941-964-2564 greenre@leegov.com Project Number: 0229 Cost Center: 32

Concurrency Acres Reported:

(R) Beach Accesses & Boat Ramps-Multiple

Parcel: Easement Regional

Commissioner District: 1 Robert Janes

Park Impact Fee District: 47 Boca Grande Ranger Zone: West

Lee County Parks & Recreation Department 2010 Mapbook Page 19 of 287

#### Boca Grande Beach Access 11th Street W

Boca Grande Beach Access 11th Street 1105 11th St West

Boca Grande FL 33921

Phone: 1-941-964-2564 Fax: 1-941-964-0626

Bob Green 941-964-2564 greenre@leegov.com Project Number: 0229 Cost Center: 32

**Concurrency Acres Reported:** 

(R) Beach Accesses & Boat Ramps-Multiple

Parcel: Easement Regional

Commissioner District: 1 Robert Janes

Park Impact Fee District: 47 Boca Grande Ranger Zone: West

Lee County Parks & Recreation Department 2010 Mapbook Page 27 of 287