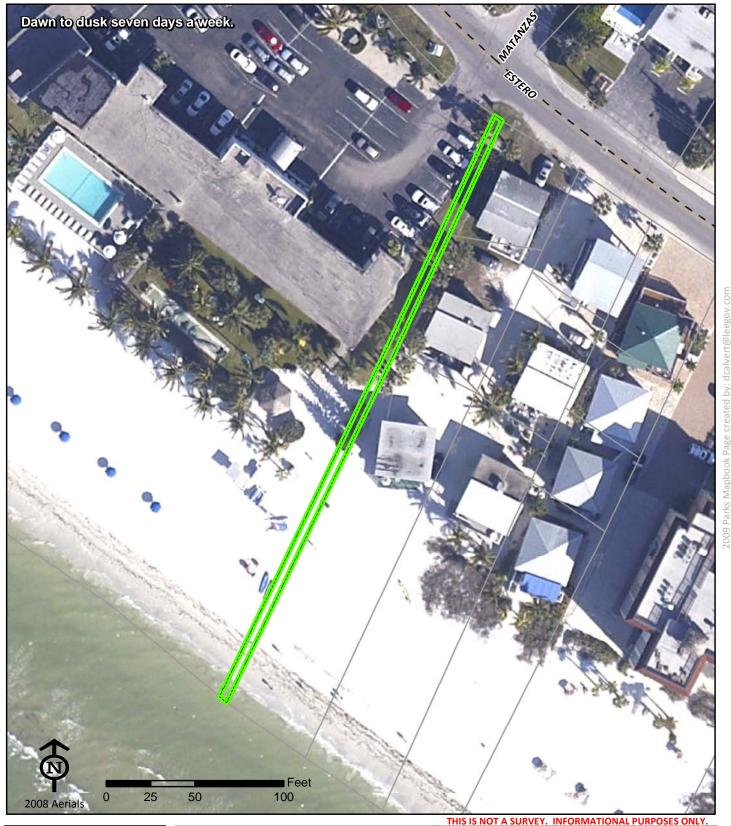

**Bonita Beach Access #9** 26220 Hickory Blvd.

FL 34134 **Bonita Springs** 

Phone: 239-949-4615 Fax: 239-498-5954 Mary Beth Krause 239-229-0559 Krausemb@leegov.com **Project Number: 0022** Cost Center: 32

Concurrency Acres Reported: (R) Beach Accesses & Boat Ramps-Multiple

Parcel: Easement Regional

**Commissioner District:** Ray Judah

Park Impact Fee District: City of Bonita Springs Ranger Zone: Islands & Shores

Lee County Parks & Recreation Department 2010 Mapbook Page 59 of 287

**Bonita Beach Access #8** 26400 Hickory Blvd.

FL 34134 **Bonita Springs** 

Phone: 239-949-4615 Fax: 239-498-5954 Mary Beth Krause 239-229-0559 Krausemb@leegov.com