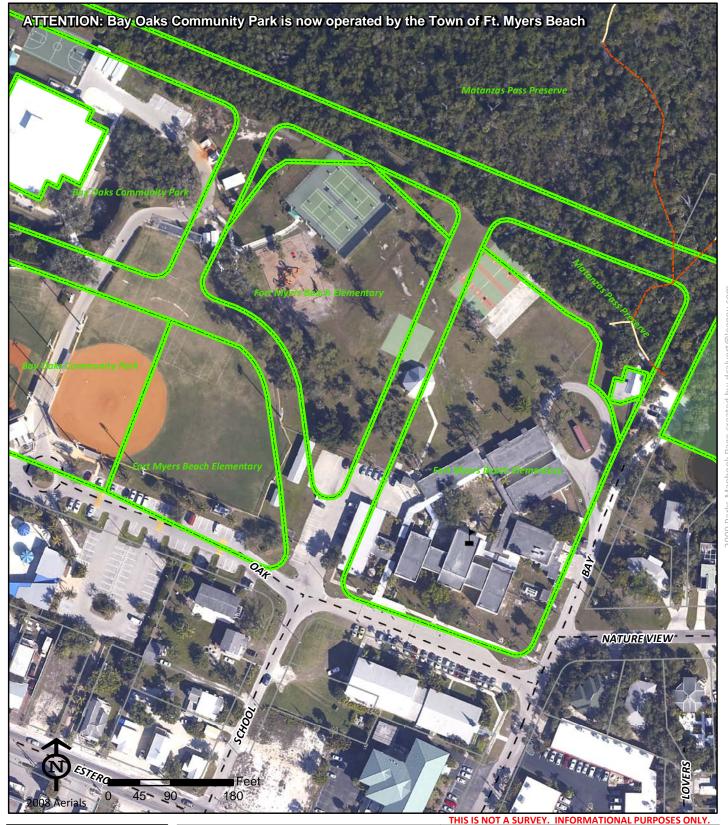

### Bay Oaks Community Park

Bay Oaks Community Park 2731 Oak Street

Fort Myers Beach FL 33931 Phone: (239) 765-4222

Fax:

(239) 765-4222

Project Number: 0064 Cost Center: 30

**Concurrency Acres Reported:** 

NA

Parcel: Op Town FMB Community

Commissioner District: 3 Ray Judah

Park Impact Fee District:

10 Town of Fort Myers Beach Ranger Zone: Islands & Shores

Lee County Parks & Recreation Department 2010 Mapbook Page 4 of 287

### Bay Oaks Recreation Center

Bay Oaks Recreation Center 2731 Oak Street

Fort Myers Beach FL 33931

Phone: (239) 765-4222 Fax: (239) 765-6445

(239) 765-4222

THIS IS NOT A SURVEY. INFORMATIONAL PURPOSES ONLY

Project Number: 0232 Cost Center: 10

**Concurrency Acres Reported:** 

NA

Parcel: Op Town FMB Recreation CenterCommissioner District: 3 Ray Judah

Park Impact Fee District:

10 Town of Fort Myers Beach Ranger Zone: Islands & Shores

Lee County Parks & Recreation Department 2010 Mapbook Page 5 of 287