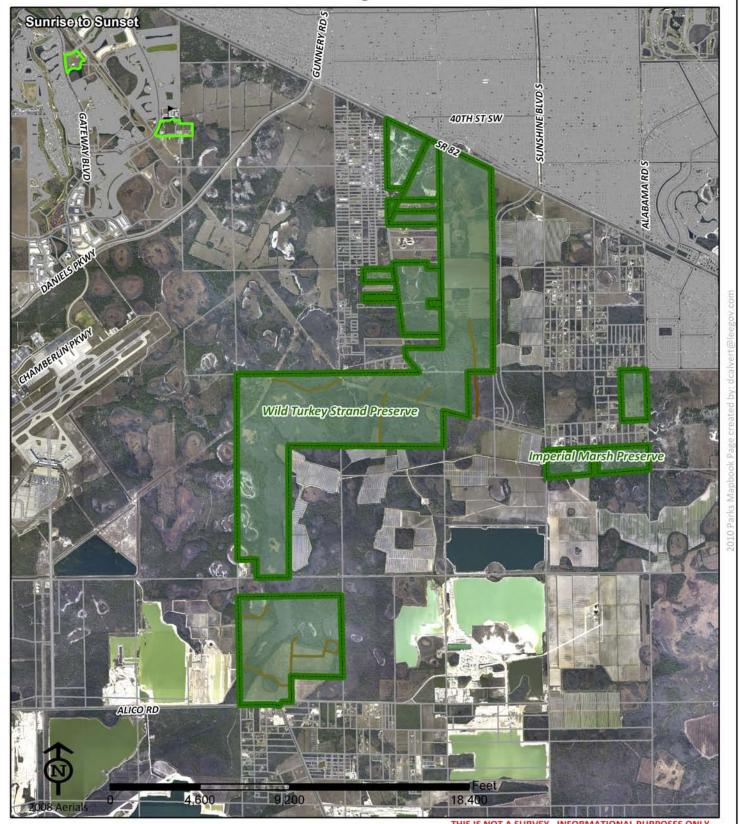

arcel: 2020

Commissioner District: Ranger Zone: 2020

Robert Janes

Lee County Parks & Recreation Department Conservation 2020 Page 32 of 40

# Conservation 2020 Telegraph Creek Preserve





North River Rd

33920 Alva

Contact: Laura Wewerka Phone: (239) 707-0874

Email: Lwewerka@leegov.com

Project Number: 0297 Cost Center: 81

Acres Reported: 1726.84 Acres 2 Parcels (2020)

Parcel: 2020



**Commissioner District:** 5 Frank Mann

#### Conservation 2020 West Marsh Preserve





Felix Romano Ave (Fmrly East Ave)

Fort Myers FL 33905

Contact: Lee Waller Phone: (239) 707-0862

Email: Jwaller@leegov.com

Project Number: 0293 Cost Center: 81

Acres Reported: 205.85 Acres 1 Parcel (2020)

Parcel: 2020

**Commissioner District:** 5 Frank Mann

# Conservation 2020 Wild Turkey Strand Preserve





11901 Gun Club Rd

Fort Myers FL 33913

Contact: Sherry Furnari Phone: (239) 533-7454

Email: Sfurnari@leegov.com

Project Number: 0276
Acres Reported:

Cost Center: 81

Acres Reported: 3 Parcels (2020)

Parcel: 2020 1



Commissioner District: 5 Frank Mann

#### Conservation 2020 Yellow Fever Creek Preserve





**Del Prado Ave** 

Cape Coral FL 33909

Contact: Laura Wewerka Phone: (239) 707-0874

Email: Lwewerka@leegov.com

Project Number: 0298 Cost Center: 81

Acres Reported:

339.43 Acres 2 Parcels (2020)

Parcel: 2020



Commissioner District: 4 Tammy Hall

# Conservation 2020 Yucca Pens Preserve





4325 & 5201 Burnt Store Road N

Cape Coral FL 33993

Contact: Sherry Furnari Phone: (239) 533-7454

Email: Sfurnari@leegov.com

Project Number: 0251 Cost Center: 81

Acres Reported: