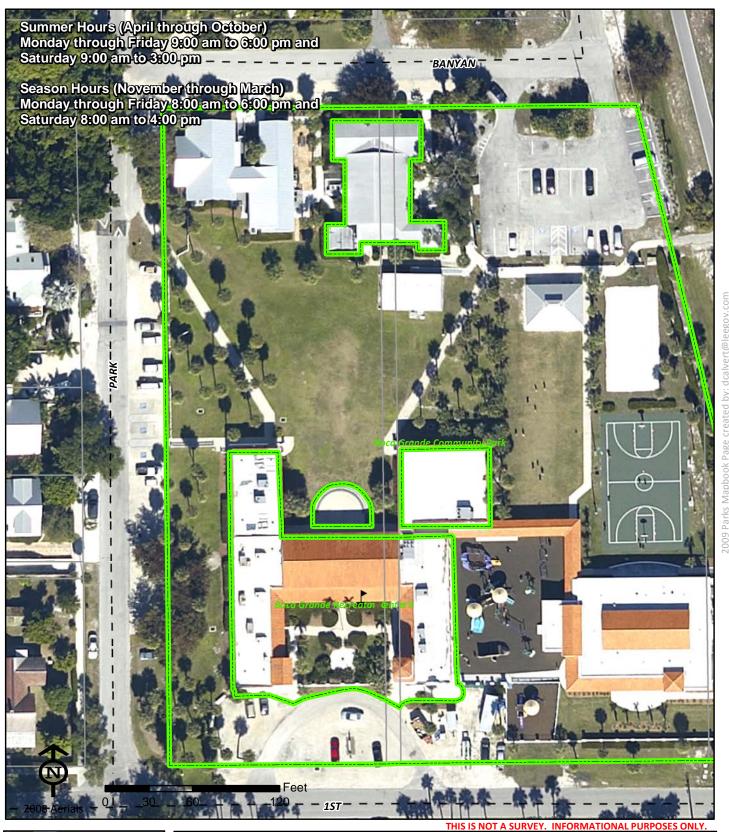

#### Boca Grande Ball Field Site

**Boca Grande Ball Field Site** 305 Wheeler Street

Boca Grande FL 33921

Phone: (941) 964-2564 Fax: (941) 964-0626

Bob Green (941) 964-2564 greenre@leegov.com THIS IS NOT A SURVEY. INFORMATIONAL PORPOSES ONLY

Project Number: 0192 Cost Center: 30

**Concurrency Acres Reported:** 

(C) 10

Parcel: Lee County Community

Commissioner District: 1 Robert Janes

Park Impact Fee District: 47 Boca Grande Ranger Zone: West

Lee County Parks & Recreation Department 2010 Mapbook Page 10 of 287

### Boca Grande Community Park

**Boca Grande Community Park** 131 First Street West

Boca Grande FL 33921

Phone: (941) 964-2564 Fax: (941) 964-0626

Bob Green (941) 964-2564 greenre@leegov.com Project Number: 0171 Cost Center: 30

**Concurrency Acres Reported:** 

(C) 4

Parcel: Lee County Community

Commissioner District: 1 Robert Janes

Park Impact Fee District: 47 Boca Grande Ranger Zone: West

Lee County Parks & Recreation Department 2010 Mapbook Page 12 of 287

#### Boca Grande Recreation Center

**Boca Grande Recreation Center** 131 First Street West

Boca Grande FL 33921

Phone: (941) 964-2564 Fax: (941) 964-0626

Bob Green (941) 964-2564 greenre@leegov.com Project Number: 0233 Cost Center: 11

**Concurrency Acres Reported:** 

(C) Reported under Boca Grande Comm Park

Parcel: Lee County Recreation Center

Commissioner District: 1 Robert Janes

Park Impact Fee District: 47 Boca Grande

Ranger Zone: West