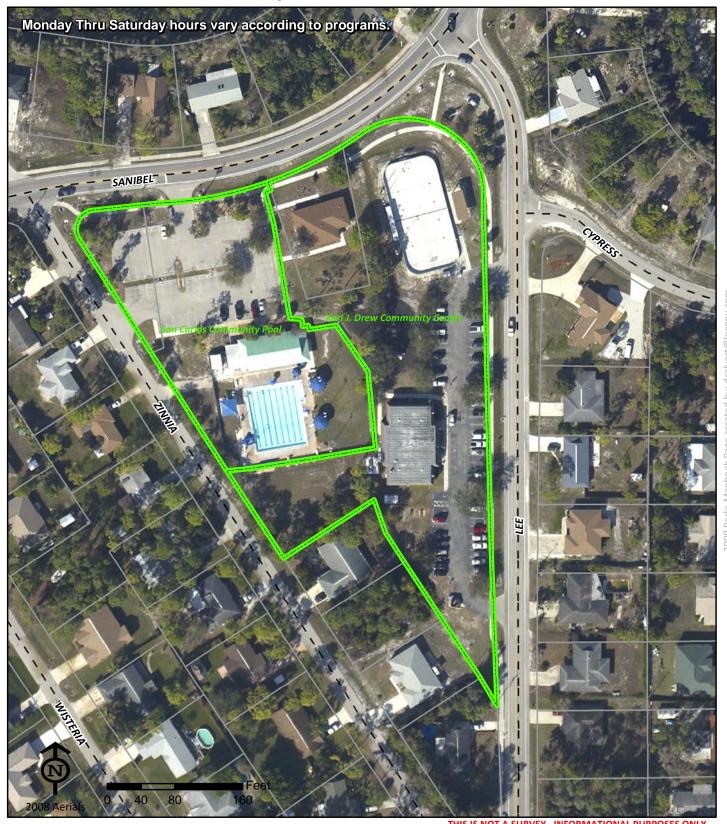

ffee@leegov.com

**Project Number: 0257** Cost Center: 32

Concurrency Acres Reported: (R) 107

Parcel: Lee County Regional

**Commissioner District:** Brian Bigelow

Park Impact Fee District: South Fort Myers

Ranger Zone: Central

Lee County Parks & Recreation Department 2010 Mapbook Page 165 of 287

## Judd Community Park





Judd Community Park 1297 Driftwood

North Fort Myers FL 33903

Phone: (239) 229-1627 Fax: (239) 652-7751

Pat Putnam (239) 229-1627 pputnam@leegov.com Project Number: 0165 Cost Center: 30

**Concurrency Acres Reported:** 

(C) 8

Parcel: Lee County Community

Commissioner District: 4 Tammy Hall

Park Impact Fee District: 42 North Fort Myers

Ranger Zone: West

Lee County Parks & Recreation Department 2010 Mapbook Page 166 of 287

## Karl J. Drew Community Center





Karl J. Drew Community Center 18412 Lee Road

Fort Myers FL 33912

Phone: (239) 267-2181 Fax: (239) 267-6844 Amanda Gutierrez (239) 267-2181 agutierrez@leegov.com Project Number: 0230 Cost Center: 11

**Concurrency Acres Reported:** 

(C) 3

Parcel: Lee County Recreation Center

Commissioner District: 5 Frank Mann

Park Impact Fee District:

Estero/San Carlos/Three Oaks

Ranger Zone: Central

Lee County Parks & Recreation Department 2010 Mapbook Page 167 of 287

## Kelly Road Community Park





Kelly Road Community Park 10750 Kelly Road

FL 33908 Fort Myers

Phone: 239-432-2154 Fax: 239-432-2157

**Steve Cox** 239-432-2154 coxsl@leegov.com Project Number: 0121 Cost Center: 30

Concurrency Acres Reported: (C) 42

Parcel: Lee County Community

**Commissioner District:** Ray Judah

Park