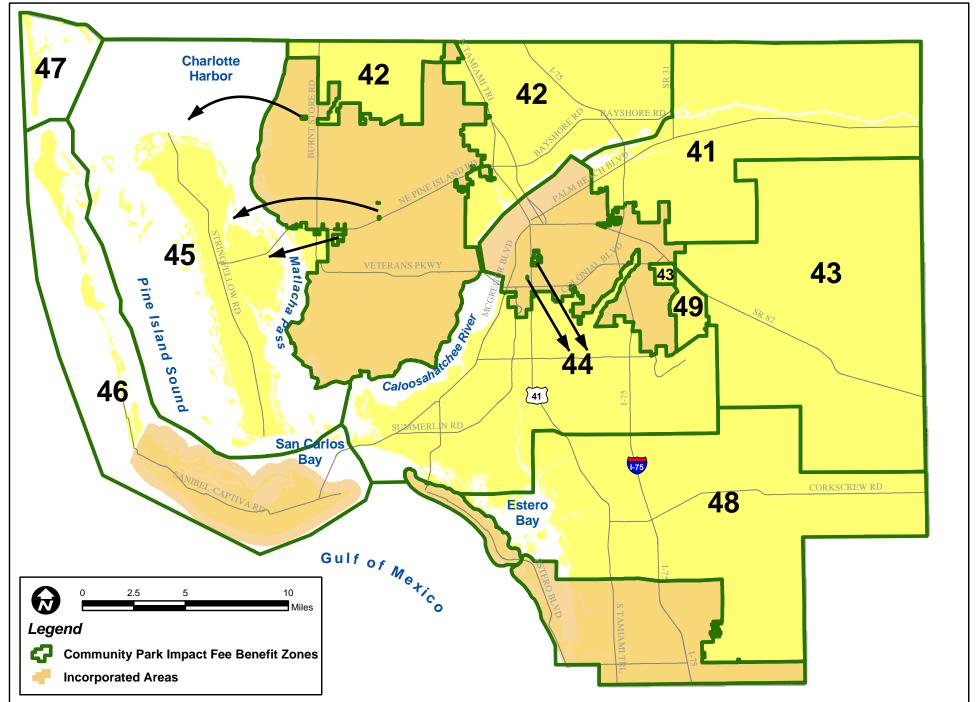

n the School District of Lee County's property. Thus began the long-standing relationship between Parks & Recreation and the School District. Our goal is to maximize our combined resources to provide the citizens of Lee County with the best possible facilities and programs with the least possible expenditure of public funds. In other words, get more "Bang For The Buck". For almost 30 years it has been a very rewarding relationship for all parties, especially for the citizens of Lee County.

From our meager beginnings over a quarter of a century ago we have grown dramatically. We now manage over 3,500 acres of developed parkland and provide for hundreds of programs throughout the County. This growth reflects the 63% population growth experienced by Lee County in the last decade alone.









# LEE COUNTY PARKS & RECREATION RANGER PATROL MAP



### Alva Boat Ramp





Alva Boat Ramp 21580 Pearl Street

FL 33920

Phone: (229) 694-0398

Fax: Kathy Ball (239) 694-0398 kball@leegov.com THIS IS NOT A SURVEY. INFORMATIONAL PURPOSES ONLY.

Project Number: 0176 Cost Center: 60

Concurrency Acres Reported: (R) Beach Accesses & Boat Ramps-Multiple

Parcel: Lee County **Boat Ramp** 

**Commissioner District:** Frank Mann

Park Impact Fee District: East Fort Myers/Alva

Ranger Zone: East

Lee County Parks & Recreation Department 2010 Mapbook Page 1 of 287

### Alva Community Center





Alva Community Center 21471 North River Road

Alva FL 33920

Phone: (239) 728-2882 Fax: (239) 728-0779

Sandra Bates (239) 728-2882 batessw@leegov.com THIS IS NOT A SURVEY. INFORMATIONAL PURPOSES ONLY