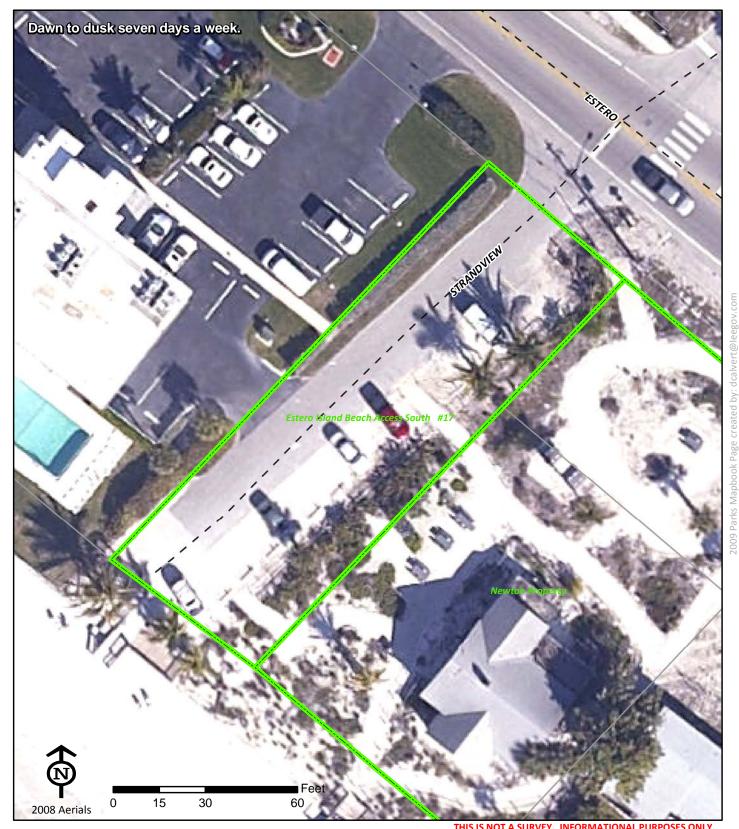

Estero Island Beach Access South #17 9 Strandview Ave

Ft. Myers Beach FL 33931

Phone: NA NA Fax:

Town of Ft. Myers Beach

(239) 765-0202

www.fortmyersbeachfl.gov

Project Number: 0024 Cost Center: 32

Concurrency Acres Reported: (R) Beach Accesses & Boat Ramps-Multiple

Parcel: Easement Regional

**Commissioner District:** Ray Judah

Park Impact Fee District:

Town of Fort Myers Beach Ranger Zone: Islands & Shores

Lee County Parks & Recreation Department 2010 Mapbook Page 136 of 287