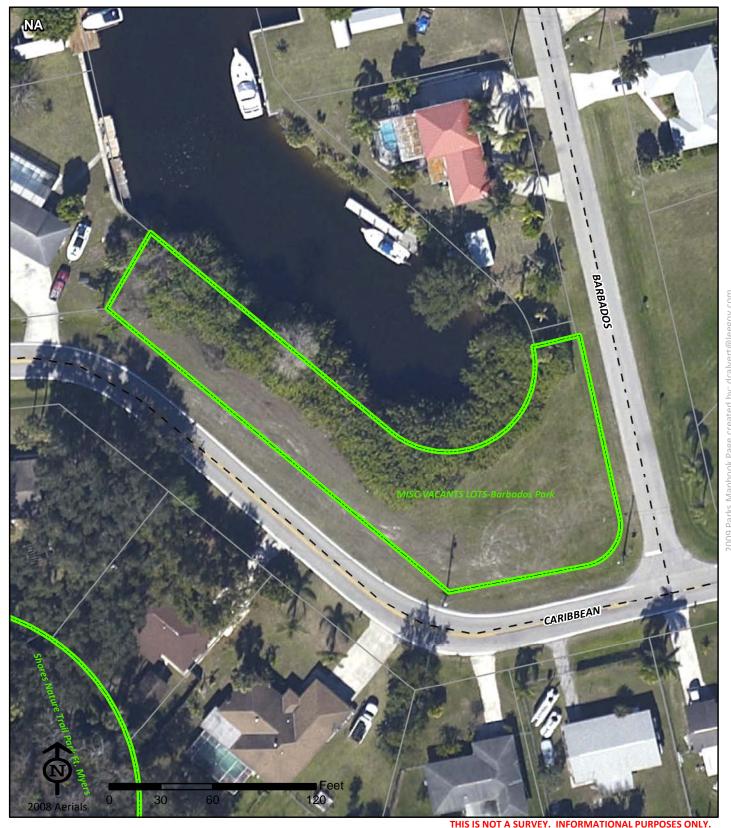

## Cavanaugh Triangle

Cavanaugh Triangle

FL

Phone: Fax: Project Number: 0115 Cost Center: 32 Concurrency Acres Reported:

(N)

Parcel: Lee County Regional

Commissioner District: 3 Ray Judah

Park Impact Fee District:
44 South Fort Myers

Ranger Zone: Islands & Shores

Lee County Parks & Recreation Department 2010 Mapbook Page 92 of 287