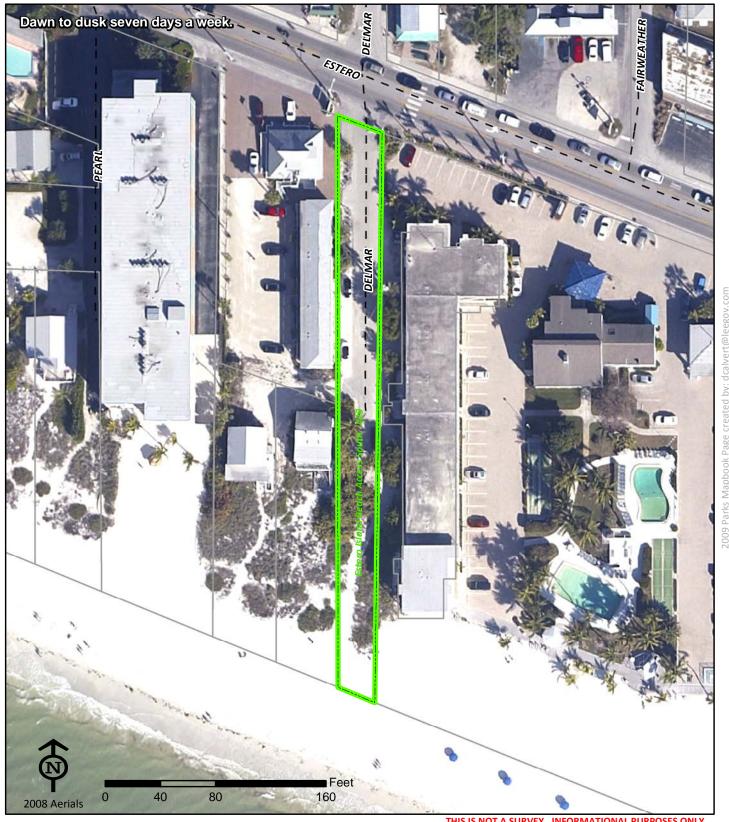

Estero Island Beach Access South #27 399 Mango Street

Ft. Myers Beach FL 33931

Phone: NA NA Fax:

Town of Ft. Myers Beach

(239) 765-0202

www.fortmyersbeachfl.gov

Project Number: 0024 Cost Center: 32

Concurrency Acres Reported: (R) Beach Accesses & Boat Ramps-Multiple