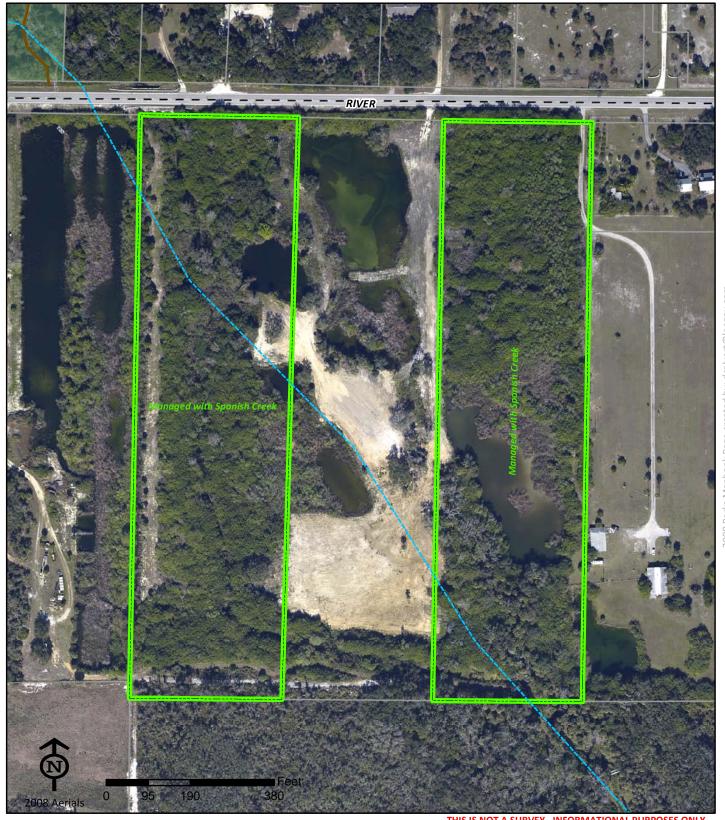

#### Caloosahatchee Leased Parcels

Caloosahatchee Leased Parcels 18500 North River Road

Alva FL 33920

Phone: (239) 694-0398 Fax: (239) 694-0398

Kathy Ball (239) 694-0398 kball@leegov.com Project Number: 0253 Cost Center: 32

**Concurrency Acres Reported:** 

(R) 187

Parcel: Multiple Lease Regional

Commissioner District: 5 Frank Mann

Park Impact Fee District: 41 East Fort Myers/Alva

Ranger Zone: East

Lee County Parks & Recreation Department 2010 Mapbook Page 78 of 287