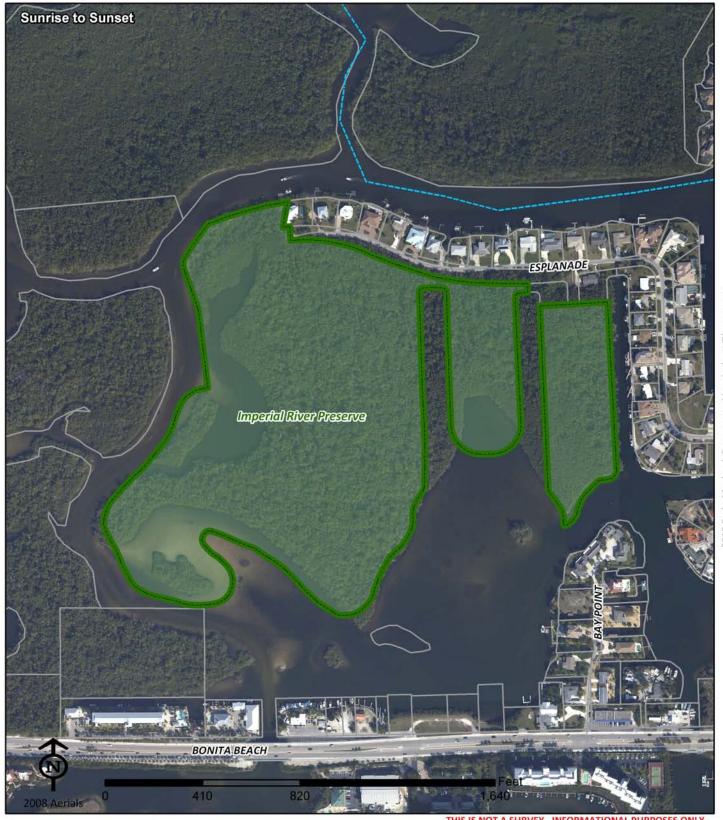

05

Contact: Jeff Anderson Phone: (239) 533-7426

Email: Janderson@leegov.com

Project Number: 0166 Cost Center: 81

Acres Reported:
66.55 Acres 1 Parcel (2020)

Parcel: 2020

Commissioner District: 5

Commissioner District: 5 Frank Mann Ranger Zone: 2020

Lee County Parks & Recreation Department Conservation 2020 Page 18 of 40

## Conservation 2020 Imperial Marsh Preserve





Corkscrew Road across from Corkscrew Country Store

Estero FL 33928

Contact: Laura Wewerka Phone: (239) 707-0874

Email: Lwewerka@leegov.com

Project Number: 0240 Cost Center: 81

Acres Reported:

809.23 Acres 5 Parcels (2020)

Parcel: 2020

Commissioner District: 5 Frank Mann

Ranger Zone: 2020

Lee County Parks & Recreation Department Conservation 2020 Page 19 of 40

## Conservation 2020 Imperial River Preserve





5120 Esplanade Street

**Bonita Springs** 34134

Contact: Lee Waller Phone: (239) 707-0862

Email: Jwaller@leegov.com

Project Number: 0240 Cost Center: 81

Acres Reported: 38.65 Acres 1 Parcel (2020)

Parcel: 2020

**Commissioner District:** Ray Judah Ranger Zone: 2020

Lee County Parks & Recreation Department Conservation 2020 Page 20 of 40

#### Conservation 2020 Matanzas Pass Preserve





303 & 307 Nature View Ct

Fort Myers Beach FL 33931

Contact: Terry Cain Phone: (239) 432-2158

Email: CainTB@leegov.com

Project Number: 0282 Cost Center: 81

Acres Reported:
1 Acres 2 Parcels (2020)

TACIES 2 Parceis (2020)

Parcel: 2020

Commissioner District: 3 Ray Judah Ranger Zone: 2020

Lee County Parks & Recreation Department Conservation 2020 Page 21 of 40

#### Conservation 2020 Mullock