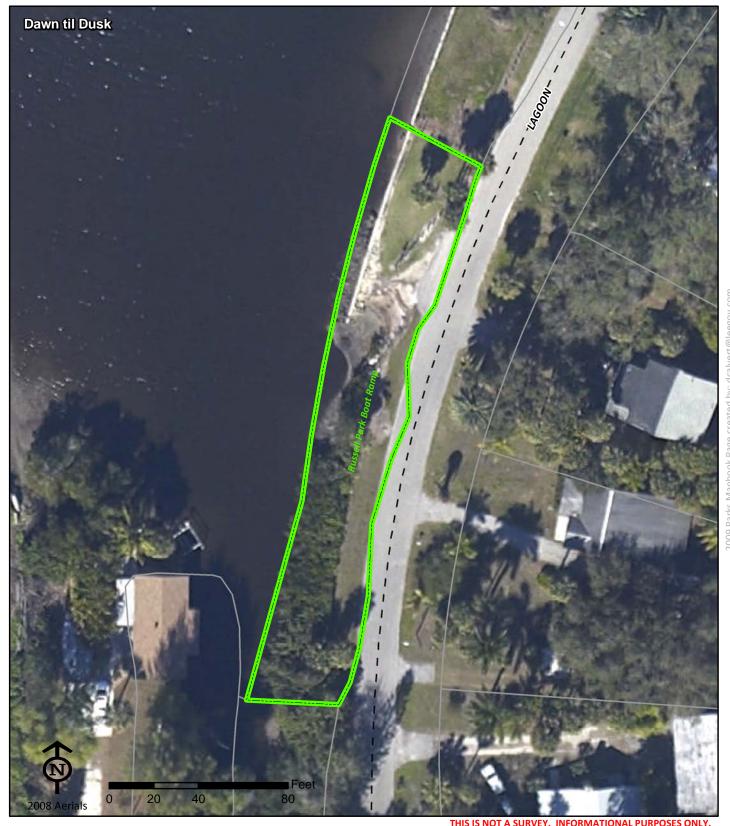

### Davis Blvd Boat Ramp

**Davis Blvd Boat Ramp** 2227 Davis Blvd

FL 33905 Fort Myers

Phone: (239) 690-5030 Fax: (239) 690-5033 Dan Bergstresser (239) 690-5030 dbergstresser@leegov.com

Project Number: 0179 Cost Center: 60

Concurrency Acres Reported: (R) Beach Accesses & Boat Ramps-Multiple

Parcel: Lee County **Boat Ramp** 

**Commissioner District:** Frank Mann

Park Impact Fee District: 41 East Fort Myers/Alva

Ranger Zone: East

Lee County Parks & Recreation Department 2010 Mapbook Page 100 of 287