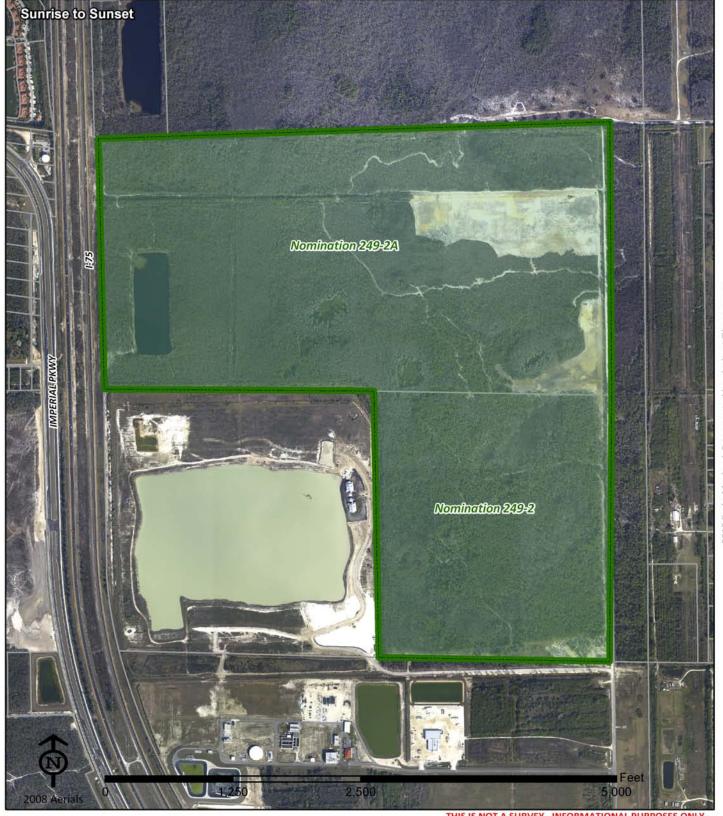

Page 285 of 287

# 224326020000C001A Land Stewardship Leased from SFWMD





#### 224326020000C001A 15711 Park Way

FL

Phone: Fax: Project Number: 0249 Cost Center:

**Concurrency Acres Reported:** 

NΑ

Parcel: SFWMD Lease Leased from SFWMD

Commissioner District: 0

Park Impact Fee District:

Ranger Zone:

Lee County Parks & Recreation Department 2010 Mapbook Page 286 of 287

# 24432600000070010 Land Stewardship Leased from SFWMD





24432600000070010 17291 Palm Beach Blvd

Fort Myers FL

Phone: Fax: Project Number: 0249 Cost Center:

**Concurrency Acres Reported:** 

NA

Parcel: SFWMD Lease Leased from SFWMD

Commissioner District: 0

Park Impact Fee District:

Ranger Zone:

Lee County Parks & Recreation Department 2010 Mapbook Page 287 of 287

# Conservation 2020 Nomination 249-2A





Near Wellfield Rd and Liberty Youth Ranch Way

**Bonita Springs** 34135

Contact: Lee Waller Phone: (239) 707-0862

Email: Jwaller@leegov.com

THIS IS NOT A SURVEY. INFORMATIONAL PURPOSES O **Project Number:** Cost Center: 81

Acres Reported: 425.95 Acres 2 Parcel (2020)

Parcel: 2020

**Commissioner District:** Ray Judah Ranger Zone: 2020

Lee County Parks & Recreation Department Conservation 2020 Page 1 of 40

## Conservation 2020 Billy Creek Preserve





**Woods Ave** 

Fort Myers 33905

Contact: Laura Greeno Phone: (239) 707-2206

Email: Lgreeno@leegov.com

Project Number: 0288 Cost Center: 81

Acres Reported: 50.69 Acres 1 Parcel (2020)

Parcel: 2020

**Commissioner District:** Brian Bigelow Ranger Zone: 2020

Lee County Parks & Recreation Department Conservation 2020 Page 2 of 4