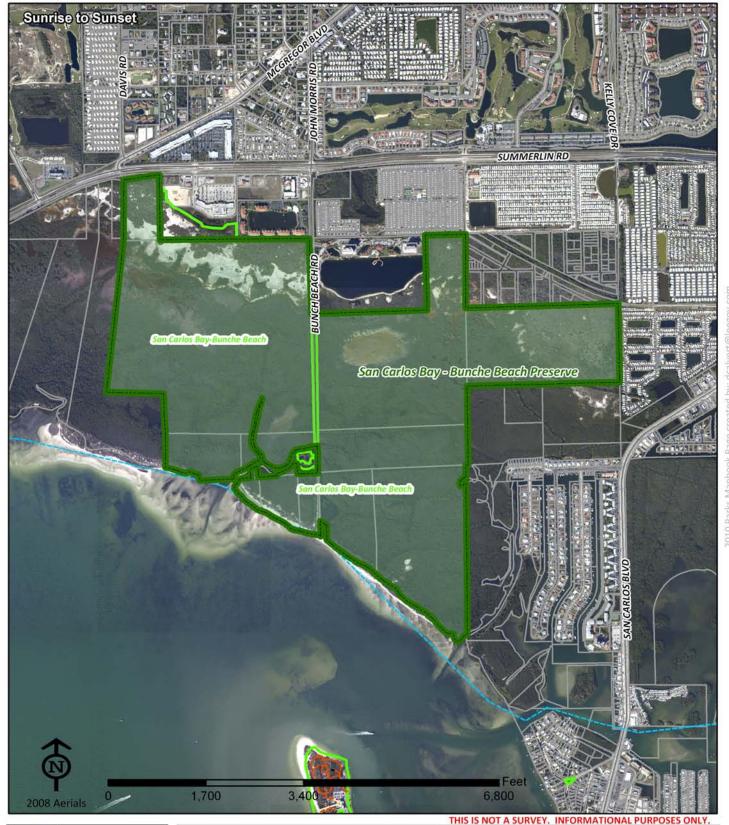

#### Conservation 2020 Powell Creek Preserve





15601 Hart Rd

**North Fort Myers** 33917

Contact: Laura Greeno Phone: (239) 707-2206

Email: Lgreeno@leegov.com

Cost Center: 81 Project Number: 0217

Acres Reported: 77.2 Acres 1 Parcels (2020)

Parcel: 2020

**Commissioner District:** Tammy Hall

#### Conservation 2020 Prairie Pines Preserve

Sunder to Sunset Parking & Restrooms





18400 N Tamiami Trail

North Fort Myers 33903

Contact: Laura Greeno Phone: (239) 707-2206

Email: Lgreeno@leegov.com

Project Number: 0294 Cost Center: 81

Ranger Zone: 2020

Acres Reported: 2654.11 Acres 2 Parcels (2020)

Parcel: 2020

Commissioner District: Tammy Hall

Lee County Parks & Recreation Department Conservation 2020 Page 29 of 40

## Conservation 2020 San Carlos Bay - Bunche Beach Preserve





18201 John Morris Rd

Fort Myers FL 33908

Contact: Terry Cain Phone: (239) 432-2158

Email: CainTB@leegov.com

Project Number: 0155 Cost Center: 81

Acres Reported:

706 Acres 1 Parcel (2020)

Parcel: 2020

Commissioner District: 1 Robert Janes

# Conservation 2020 Six Mile Cypress Slough Preserve





7751 Penzance Crossing

Fort Myers FL 33912

Contact: Robert Repenning Phone: (239) 533-7554

Email: Rrepenning@leegov.com

Project Number: 0158 Cost Center: 81

Acres Reported:
 317 Acres 10 Parcels (2020)

Parcel: 2020

Commissioner District: 0 Multiple Ranger Zone: 2020

Lee County Parks & Recreation Department Conservation 2020 Page 31 of 40

# Conservation 2020 Smokehouse Bay Preserve





Accesss Undetermined

Bokeelia 33922

Contact: Lee Waller Phone: (239) 707-0862

Email: Jwall