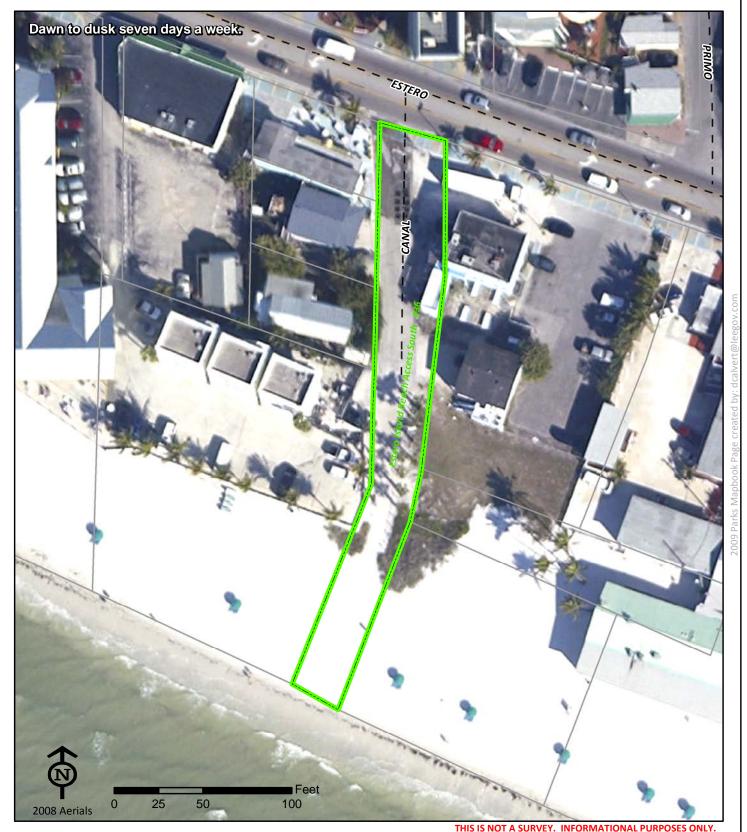

# Estero Island Beach Access South Dawn to dusk seven days a week. Matanzas Pass Preserve Estero Island Beach Access South (TDC) #35 Estero Island Beach Access South (TDC) #30 Estero Island Beach Access South (TDC) #28 Estero Island Beach Access South (TDC) Estero Island Beach Access South (TDC) #26 Estero Island Beach Access South (TDC) #25 Estero Island Beach Access South (TDC) #23 Note See DB 155 PG 330 Deed release of public access Estero Island Beach Access South Estero Island Beach Access South (TDC) 6' Walkway Case Sub. Lot 26 Private Beach Access All Future Owners Eucalyptu Hercules Park Estero Island Beach Access South (TDC) #22 Gulf View Plaza Hyde Park Holiday Shores Estero Island Reach Access South (TDC) #16 Estero Island Reach Access South Moch #15 Estero Island Beach Access South Moch #1.4 Estero Island Beach Access South Moch #13 Estero Island Reach Access South (TOC) #12 Estero Island Beach Access South (DC) #11. Footer 10 9,200 2,300 4,600 0 2008 Aerials **Estero Island Beach Access South** Project Number: 0024 Cost Center: 32

Varies, located from Big Carlos Pass

north to Lynn Hall Ft. Myers Beach

33931 FL

Phone: NA NA Fax:

Town of Ft. Myers Beach

(239) 765-0202

www.fortmyersbeachfl.gov

**Concurrency Acres Reported:** 

(R) Beach Accesses & Boat Ramps-Multiple

Parcel: Easement Regional

**Commissioner District:** Ray Judah

Park Impact Fee District:

Town of Fort Myers Beach Ranger Zone: Islands & Shores

Lee County Parks & Recreation Department 2010 Mapbook Page 116 of 287