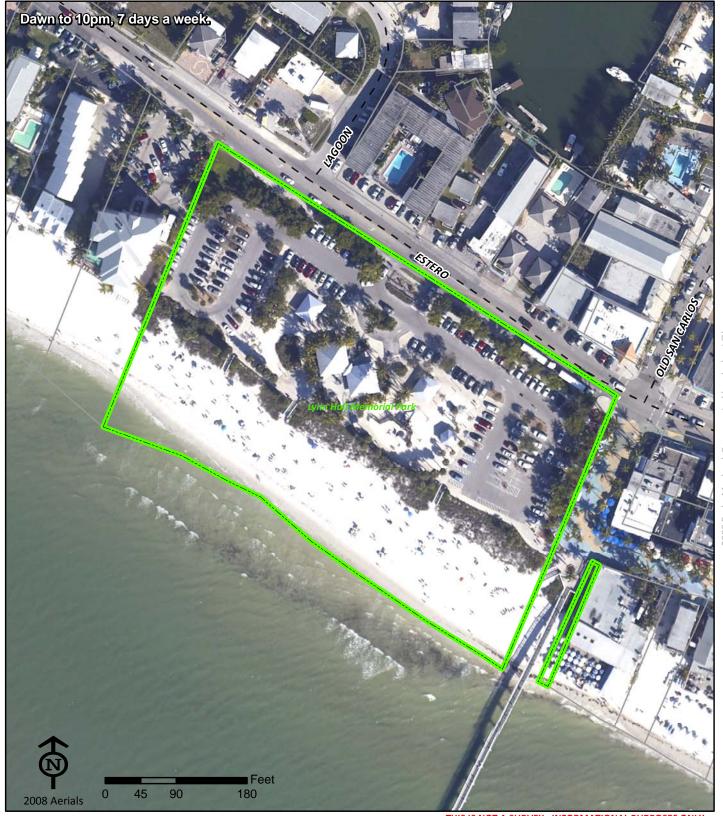

#### Bowditch Point Regional Park

Bowditch Point Regional Park 50 Estero Blvd

Fort Myers Beach FL 33931

Phone: (239) 765-6794 Fax: (239) 765-6793 Paul Yacobelli

(239) 765-6794 yaccobp@leegov.com Project Number: 0111 Cost Center: 32