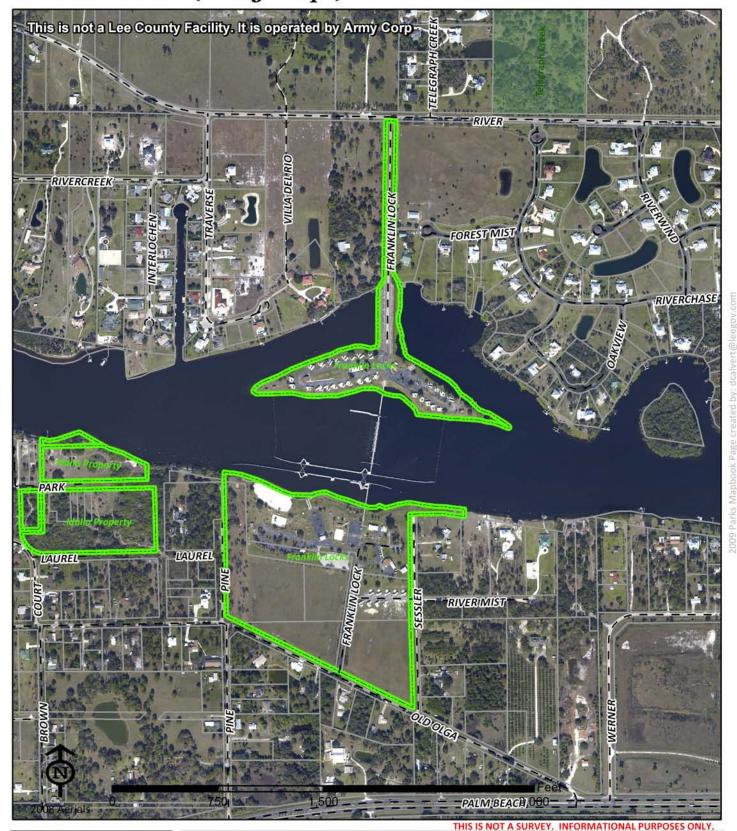

## Franklin Locks (Army Corps)

Franklin Locks
Franklin Lock Rd

Alva FL 33920

Phone: Fax:

Project Number: 0000 Cost Center: 00

**Concurrency Acres Reported:** 

Federal

Parcel: Army Corps. Regional

Commissioner District: 5 Frank Mann

Park Impact Fee District: 41 East Fort Myers/Alva

Ranger Zone: East

Lee County Parks & Recreation Department 2010 Mapbook Page 148 of 287