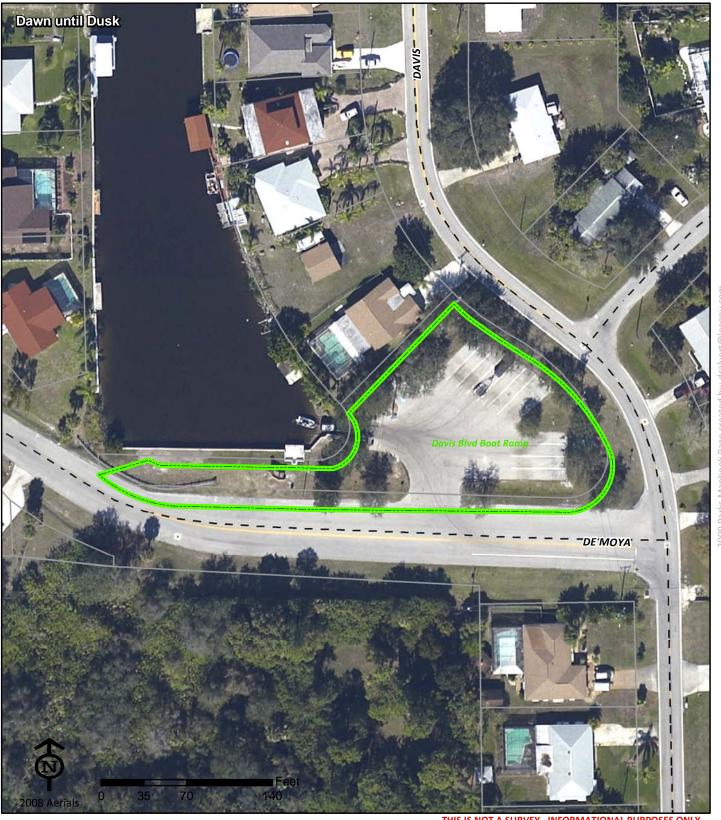

### Davis Blvd Boat Ramp

**Davis Blvd Boat Ramp** 2227 Davis Blvd

FL 33905 Fort Myers

Phone: (239) 690-5030 Fax: (239) 690-5033 Dan Bergstresser (239) 690-5030 dbergstresser@leegov.com

Project Number: 0179 Cost Center: 60

Concurrency Acres Reported: (R) Beach Accesses & Boat Ramps-Multiple

Parcel: Lee County **Boat Ramp** 

**Commissioner District:** Frank Mann

Park Impact Fee District: 41 East Fort Myers/Alva

Ranger Zone: East

Lee County Parks & Recreation Department 2010 Mapbook Page 100 of 287