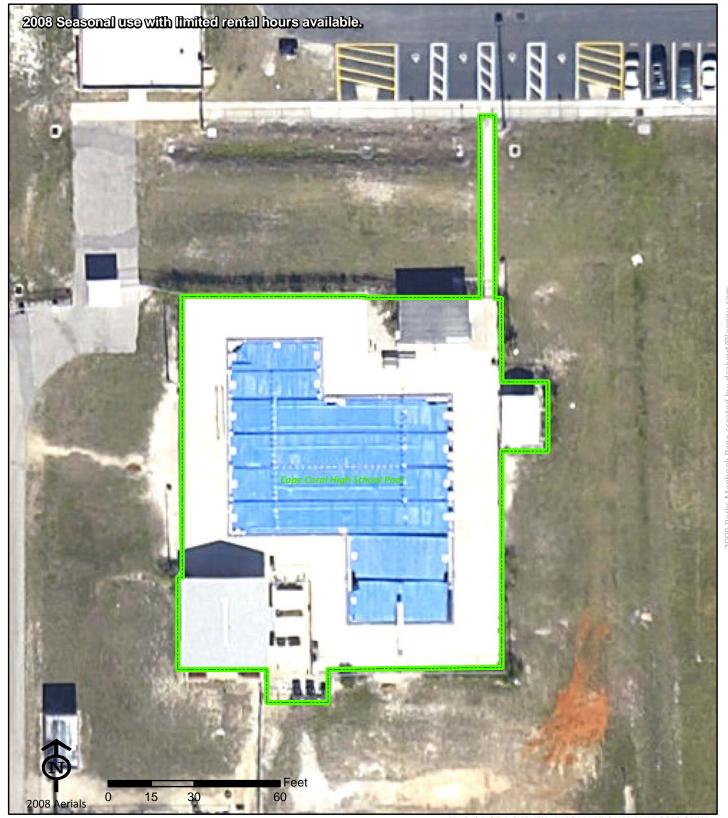

## Cape Coral High School Pool

Cape Coral High School Pool 2300 Santa Barbara Blvd.

Cape Coral FL 33990

Phone: (239) 574-2980 Fax: (239)485-2302 Nancy Apperson (239) 533-7476 appersnd@leegov.com THIS IS NOT A SURVEY. INFORMATIONAL PURPOSES ONLY.

Project Number: 0071 Cost Center: 41

**Concurrency Acres Reported:** 

NΑ

Parcel: School Board Community Pool

Commissioner District: 1 Robert Janes

Park Impact Fee District: 40 City of Cape Coral

Ranger Zone: West

Lee County Parks & Recreation Department 2010 Mapbook Page 79 of 287