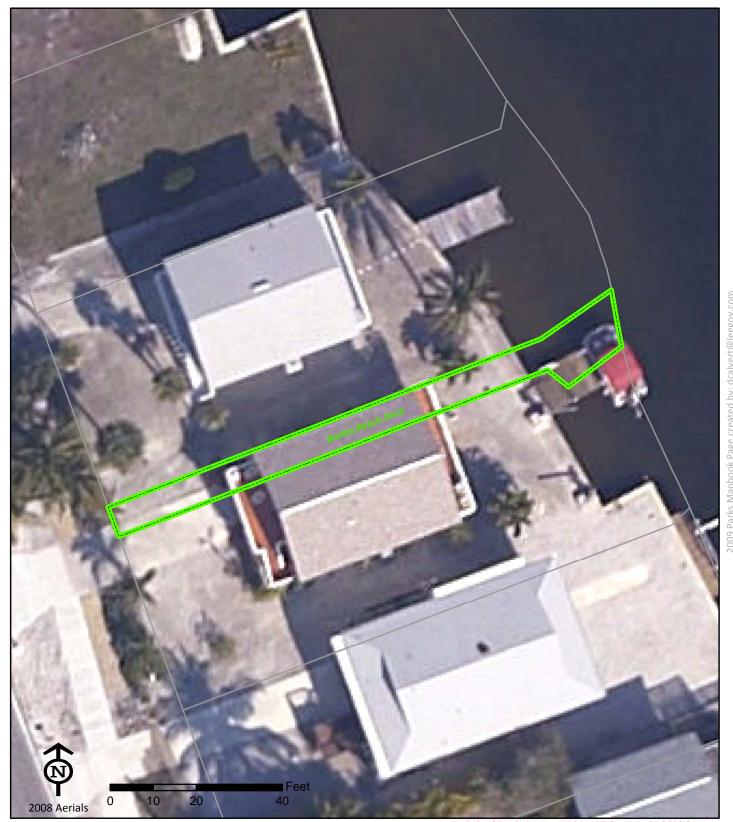

h Accesses & Boat Ramps-Multiple

Parcel: Lee County Regional

**Commissioner District:** Ray Judah

Park Impact Fee District: 11 City of Bonita Springs Ranger Zone: Islands & Shores

Lee County Parks & Recreation Department 2010 Mapbook Page 67 of 287

#### Bonita Beach Access #2





Bonita Beach Access #2 27720 Hickory Blvd.

FL 34134 **Bonita Springs** 

Phone: 239-949-4615 Fax: 239-498-5954 Mary Beth Krause 239-229-0559 Krausemb@leegov.com **Project Number:** 0022 Cost Center: 32

Concurrency Acres Reported: (R) Beach Accesses & Boat Ramps-Multiple

Parcel: Easement Regional

**Commissioner District:** Ray Judah

Park Impact Fee District: City of Bonita Springs Ranger Zone: Islands & Shores

Lee County Parks & Recreation Department 2010 Mapbook Page 68 of 287

#### Bonita Beach Dock





**Bonita Beach Dock** 

Bonita Springs FL 34134

Phone: Fax:

Mary Beth Krause 239-949-4615 Krausemb@leegov.com

Project Number: 0020 Cost Center: 32

Concurrency Acres Reported: (R) Beach Accesses & Boat Ramps-Multiple

Parcel: Lee County Regional

**Commissioner District:** Ray Judah

Park Impact Fee District: 11 City of Bonita Springs Ranger Zone: Islands & Shores

Lee County Parks & Recreation Department 2010 Mapbook Page 69 of 287

#### Bonita Beach Access No. 1





Bonita Beach Access No. 1 27890 Hickory Blvd.

Bonita Springs FL 34134

Phone: Fax:

Mary Beth Krause 239-949-4615 Krausemb@leegov.com Project Number: 0020 Cost Center: 32

Concurrency Acres Reported: (R) Beach Accesses & Boat Ramps-Multiple

Parcel: Lee County Regional

**Commissioner District:** Ray Judah

Park Impa