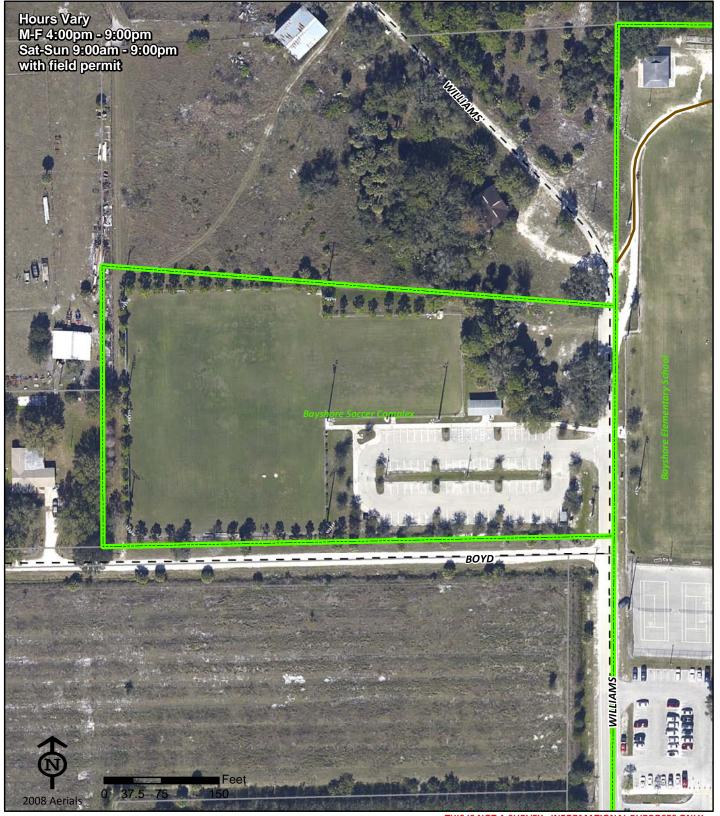

### Bayshore Soccer Complex

Bayshore Soccer Complex 17050 Williams Road

North Fort Myers FL 33917

Phone: (239) 707-1874

Fax: (239) 652-6035

Christine Bailey
(239) 229-0619

cbailey@leegov.com

THIS IS NOT A SURVEY. INFORMATIONAL PURPOSES ONLY.

Project Number: 0265 Cost Center: 34

Concurrency Acres Reported:

(C) 5

Parcel: School Board School

Commissioner District: 4 Tammy Hall

Park Impact Fee District: 42 North Fort Myers

Ranger Zone: Central

Lee County Parks & Recreation Department 2010 Mapbook Page 7 of 287

### Bayshore Elementary School

Bayshore Elementary School 17050 Williams Road

North Fort Myers FL 33917

Phone: (239) 707-1874

Fax: (239) 652-6035

Christine Bailey
(239) 229-0619

cbailey@leegov.com

THIS IS NOT A SURVEY. INFORMATIONAL PURPOSES ONLY.

Project Number: 0265 Cost Center: 34

**Concurrency Acres Reported:** 

(C) 8

Parcel: School Board School

Commissioner District: 4 Tammy Hall

Park Impact Fee District: 42 North Fort Myers

Ranger Zone: Central