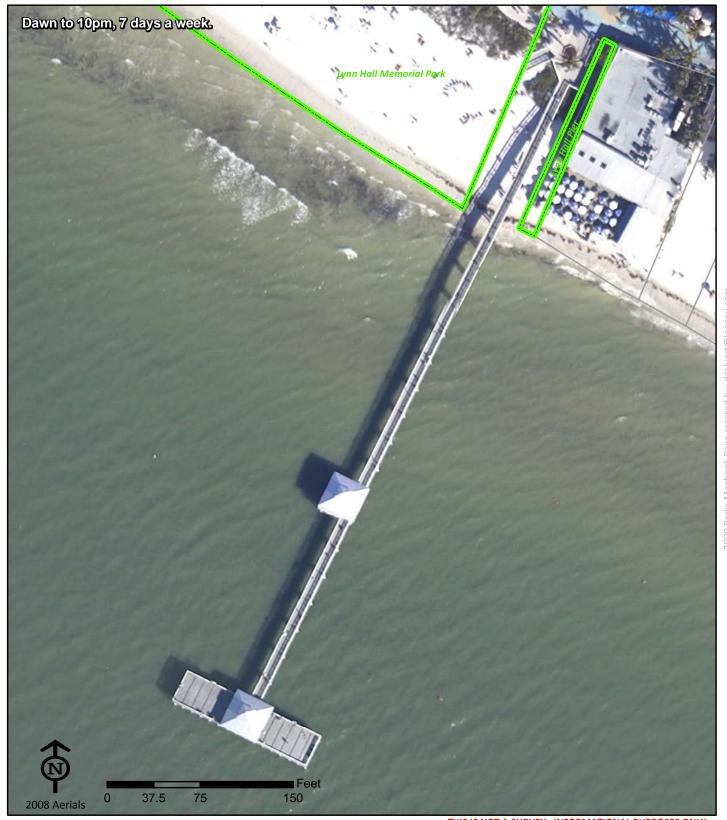

# Estero Island Beach Accesses North Dawn to dusk seven days a week Estero Island Beach Access North Access #40C Beach Access #40B

Estero Island Beach Access North between 50 and 950 Estero Blvd.

Estero Island Beach Access North #39

Estero Island Beach Access North #38

Estero Island Beach Access North #37

■ Feet

2,000

Fort Myers Beach FL 33931

Phone: NA
Fax: NA
Paul Yacobelli
(239) 765-6794
yaccobp@leegov.com

1,000

Easement 5' Walkway 40A

Estero Island Beach Access North #40

THIS IS NOT A SURVEY. INFORMATIONAL PURPOSES ONLY.

Project Number: 0023 Cost Center: 32

Lynn Hall Pier

**Concurrency Acres Reported:** 

Lynn Hall Memorial Park

(R) Beach Accesses & Boat Ramps-Multiple

Parcel: Easement Regional

Commissioner District: 3 Ray Judah

**Park Impact Fee District:** 

10 Town of Fort Myers Beach Ranger Zone: Islands & Shores

Lee County Parks & Recreation Department 2010 Mapbook Page 106 of 287