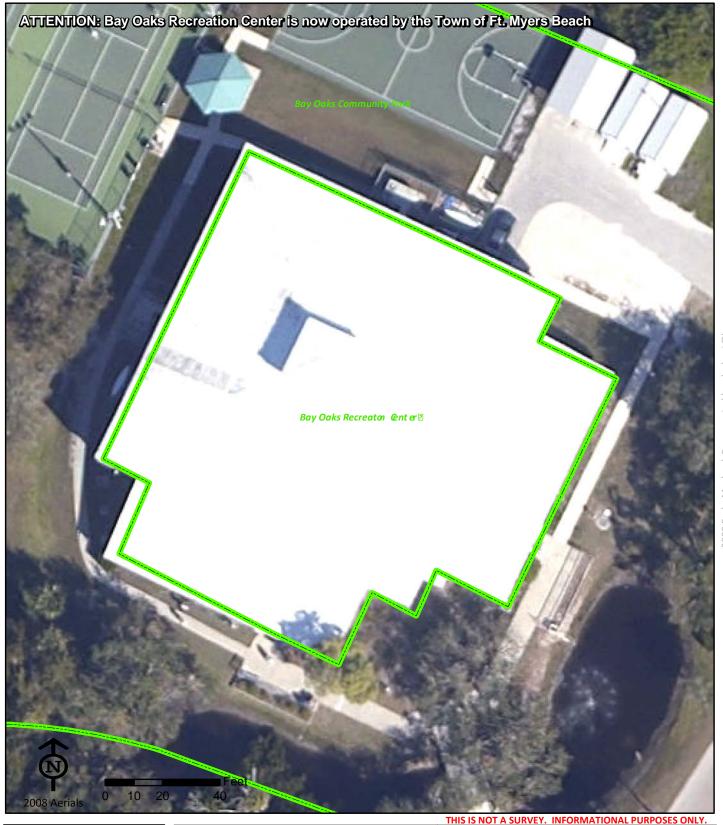

### Bay Oaks Recreation Center

Bay Oaks Recreation Center 2731 Oak Street

Fort Myers Beach FL 33931

Phone: (239) 765-4222 Fax: (239) 765-6445

(239) 765-4222

THIS IS NOT A SURVEY. INFORMATIONAL PURPOSES ONLY

Project Number: 0232 Cost Center: 10

**Concurrency Acres Reported:** 

NA

Parcel: Op Town FMB Recreation CenterCommissioner District: 3 Ray Judah

Park Impact Fee District:

10 Town of Fort Myers Beach Ranger Zone: Islands & Shores