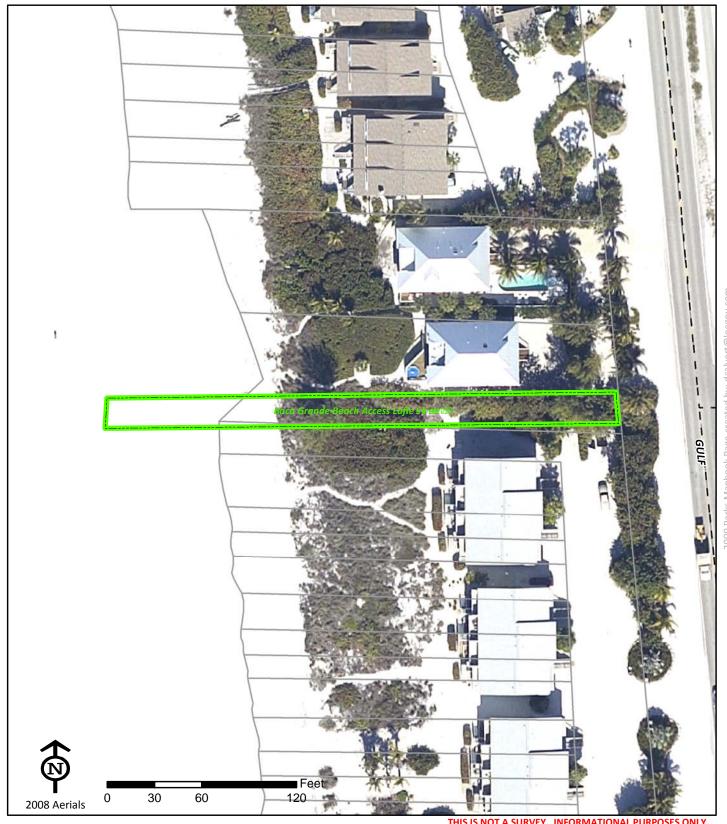

## Boca Grande Beach Access Luke Street

**Boca Grande Beach Access Luke Street** 5 Luke St

Boca Grande FL 33921

Phone: 1-941-964-2564 Fax: 1-941-964-0626

Bob Green 941-964-2564 greenre@leegov.com Project Number: 0229 Cost Center: 32

**Concurrency Acres Reported:** 

(R) Beach Accesses & Boat Ramps-Multiple

Parcel: Easement Regional

Commissioner District: 1 Robert Janes

Park Impact Fee District: 47 Boca Grande Ranger Zone: West

Lee County Parks & Recreation Department 2010 Mapbook Page 48 of 287