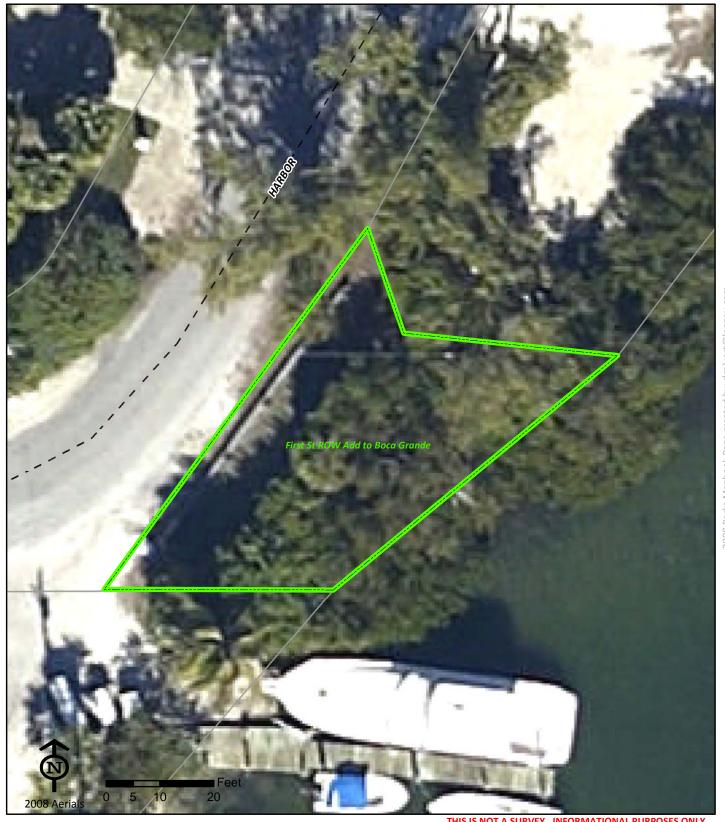

### First St ROW Add to Boca Grande

#### First St ROW Add to Boca Grande

FL 33921 **Boca Grande** 

Phone: 1-941-964-2564 Fax: 1-941-964-0626

941-964-2564 greenre@leegov.com

**Bob Green** 

Project Number: 0229 Cost Center: 32

Concurrency Acres Reported: (R) Beach Accesses & Boat Ramps-Multiple

Parcel: Easement Regional

**Commissioner District:** Robert Janes

Park Impact Fee District: **Boca Grande** Ranger Zone: West

Lee County Parks & Recreation Department 2010 Mapbook Page 41 of 287