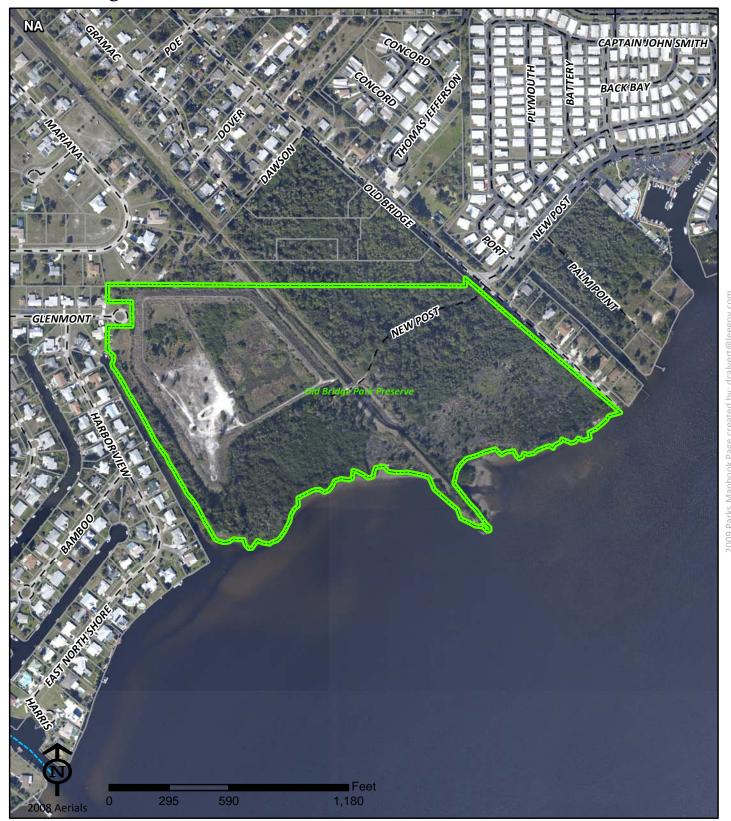

## Harlem Heights Community Park

Harlem Heights Community Park 7340 Concourse Drive

Fort Myers FL 33908

Phone: (239) 432-2154 Fax: (239) 432-2157

Dan Lott (239) 432-2154 klott@leegov.com Project Number: 0119 Cost Center: 30