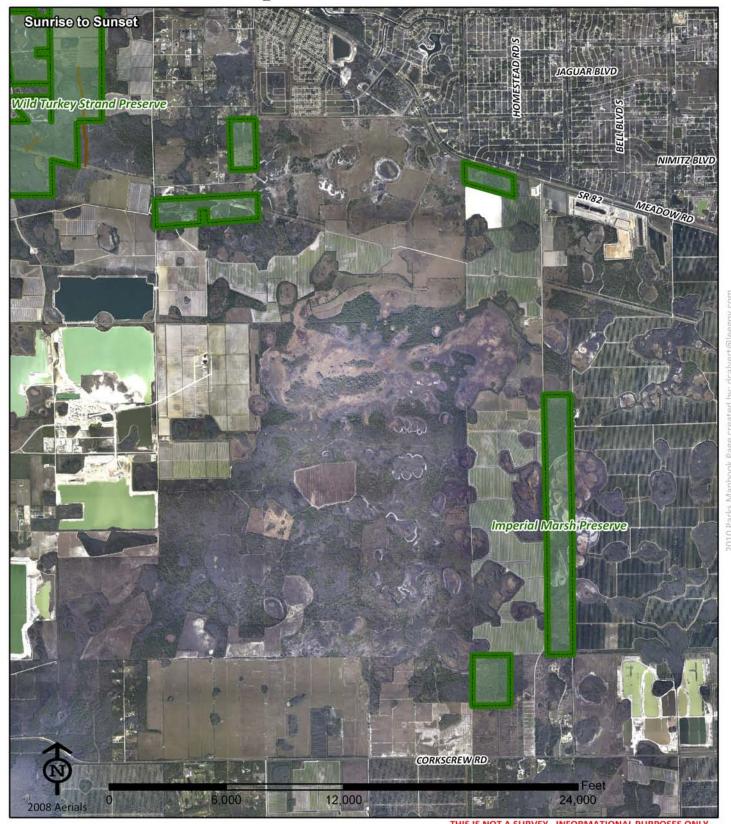

Creek & Greenbrian





17980 Palm Beach Blvd.

Alva FL 33920

Contact: Annisa Karim Phone: (239) 229-7247

Email: Akarim@leegov.com

Parcel: 2020

Acres Reported:

Ranger Zone: 2020

Commissioner District:

Project Number: 0275 + 0292 Cost Center: 81

Frank Mann

Lee County Parks & Recreation Department Conservation 2020 Page 17 of 40

## Conservation 2020 Hickory Swamp Preserve





13320 Peace Road

Fort Myers FL 33905

Contact: Jeff Anderson Phone: (239) 533-7426

Email: Janderson@leegov.com

Project Number: 0166 Cost Center: 81

Acres Reported:
66.55 Acres 1 Parcel (2020)

Parcel: 2020

Commissioner District: 5

Commissioner District: 5 Frank Mann Ranger Zone: 2020

Lee County Parks & Recreation Department Conservation 2020 Page 18 of 40

## Conservation 2020 Imperial Marsh Preserve





Corkscrew Road across from Corkscrew Country Store

Estero FL 33928

Contact: Laura Wewerka Phone: (239) 707-0874

Email: Lwewerka@leegov.com

Project Number: 0240 Cost Center: 81

Acres Reported:

809.23 Acres 5 Parcels (2020)

Parcel: 2020

Commissioner District: 5 Frank Mann

Ranger Zone: 2020

Lee County Parks & Recreation Department Conservation 2020 Page 19 of 40

## Conservation 2020 Imperial River Preserve





5120 Esplanade Street

**Bonita Springs** 34134

Contact: Lee Waller Phone: (239) 707-0862

Email: Jwaller@leegov.com

Project Number: 0240 Cost Center: 81

Acres Reported: 38.65 Acres 1 Parcel (2020)

Parcel: 2020

**Commissioner District:** Ray Judah Ranger Zone: 2020

Lee County Parks & Recreation Department Conservation 2020 Page 20 of 40

#### Conservation 2020 Mata