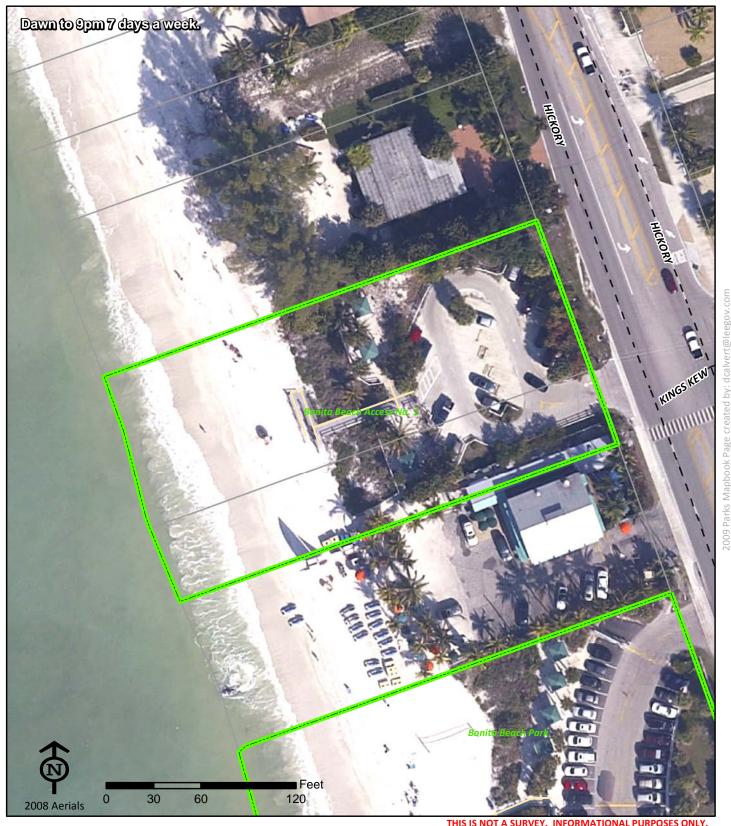

## Bonita Beach Park

**Bonita Beach Park** 27954 Hickory Blvd.

**Bonita Springs** FL 34134

Phone: (239) 949-4615 Fax: (239) 498-5954 Mary Beth Krause 239-229-0559 Krausemb@leegov.com **Project Number: 0112** Cost Center: 32

Concurrency Acres Reported: (R) 3

Parcel: Lee County Regional

**Commissioner District:** Ray Judah

Park Impact Fee District: City of Bonita Springs Ranger Zone: Islands & Shores

Lee County Parks & Recreation Department 2010 Mapbook Page 56 of 287

# Bonita Beach Accesses Lover's Key Carl E. Johnson State Park Dawn to 9pm 7 days a week Dog Beach Big Hickory Island Preserve Bonita Beach Access No.10 (TDC) Bonita Beach Access #9 (TDC) Bonita Beach Access #8 (TDC Bonita Beach Access #7 (TDC) Bonita Beach Access #6 (TDC Bonita Beach Access #5 (TDC) Bonita Beach Access #4 (TDC) Bonita Beach Access #3 (TDC Bonita Beach Access #2 (TDC) Bonita Beach Do ■ Feet Bonita Beach Access No. 1 (TDC) 1,750 3,500 7,000 2008 Aerials Bonita Beach Park **Bonita Beach Accesses** Project Number: 0020 Cost Center: 32 **Various Concurrency Acres Reported:** (R) Beach Accesses & Boat Ramps-Multiple 34134

**Bonita Springs** 

Phone: Fax:

Mary Beth Krause 239-949-4615 Krausemb@leegov.com Parcel: Lee County Regional

**Commissioner District:** Ray Judah

**Park Impact Fee District:** City of Bonita Springs Ranger Zone: Islands & Shores

Lee County Parks & Recreation Department 2010 Mapbook Page 57 of 287

Bonita Beach Access No.10 26082 Hickory Blvd.

Bonita Springs FL 34134

Phone: Fax:

Mary Beth Krause 239-949-4615 Krausemb@leegov.com Project Number: 0021 Cost Center: 32