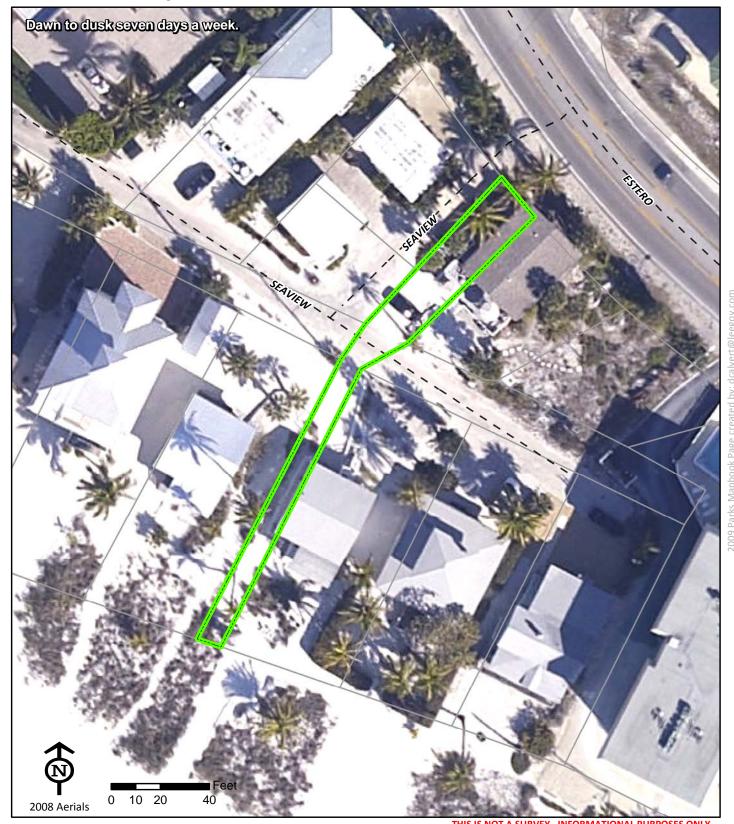

#### Bowditch Point Regional Park

Bowditch Point Regional Park 50 Estero Blvd

Fort Myers Beach FL 33931

Phone: (239) 765-6794 Fax: (239) 765-6793 Paul Yacobelli

(239) 765-6794 yaccobp@leegov.com Project Number: 0111 Cost Center: 32

**Concurrency Acres Reported:** 

(R) 18

Parcel: Lee County Regional

Commissioner District: 3 Ray Judah

Park Impact Fee District:

10 Town of Fort Myers Beach Ranger Zone: Islands & Shores

Lee County Parks & Recreation Department 2010 Mapbook Page 73 of 287