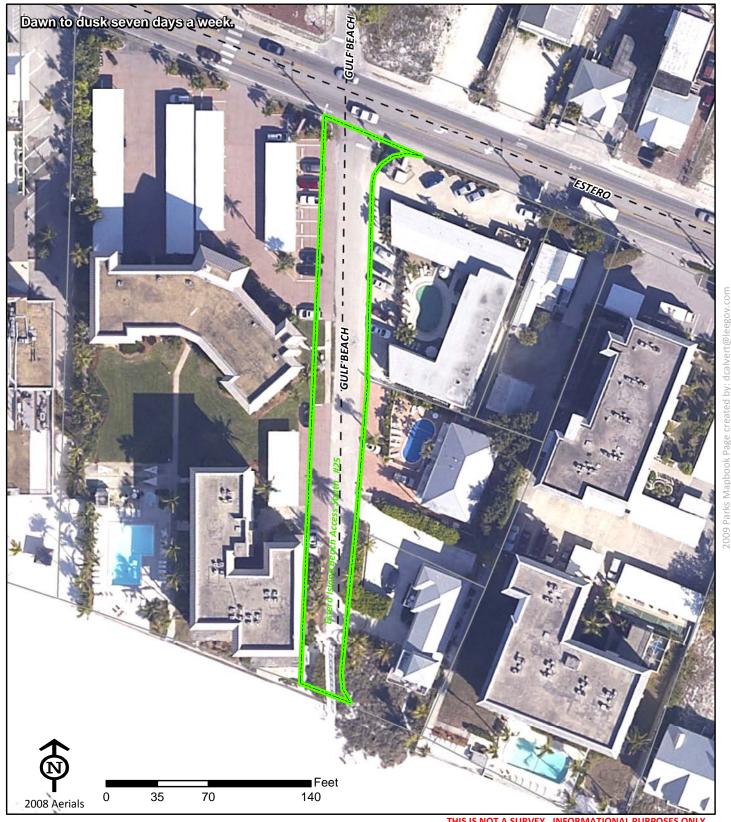

# Estero Island Beach Accesses North Dawn to dusk seven days a week Estero Island Beach Access North Access #40C Beach Access #40B

Estero Island Beach Access North between 50 and 950 Estero Blvd.

Estero Island Beach Access North #39

Estero Island Beach Access North #38

Estero Island Beach Access North #37

■ Feet

2,000

Fort Myers Beach FL 33931

Phone: NA
Fax: NA
Paul Yacobelli
(239) 765-6794
yaccobp@leegov.com

1,000

Easement 5' Walkway 40A

Estero Island Beach Access North #40

THIS IS NOT A SURVEY. INFORMATIONAL PURPOSES ONLY.

Project Number: 0023 Cost Center: 32

Lynn Hall Pier

**Concurrency Acres Reported:** 

Lynn Hall Memorial Park

(R) Beach Accesses & Boat Ramps-Multiple

Parcel: Easement Regional

Commissioner District: 3 Ray Judah

**Park Impact Fee District:** 

10 Town of Fort Myers Beach Ranger Zone: Islands & Shores

Lee County Parks & Recreation Department 2010 Mapbook Page 106 of 287