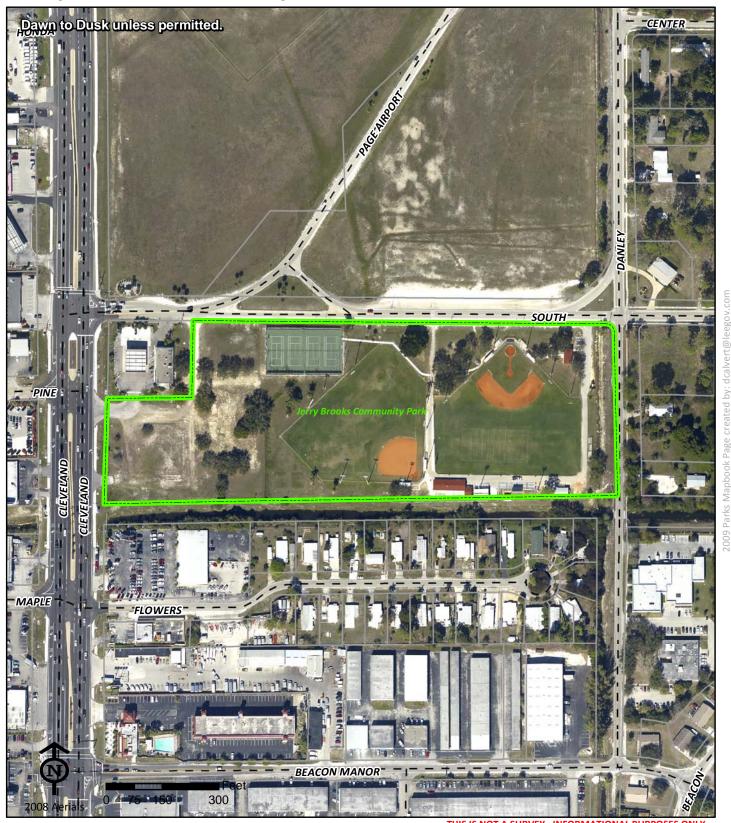

### Buckingham Community Park

Buckingham Community Park 9800 Buckingham Road

Fort Myers FL 33905

Phone: Fax:

David Raybuck (239)369-1521 raybucd@leegov.com Project Number: 0087 Cost Center: 30

**Concurrency Acres Reported:** 

(C) 135

Parcel: Lee County Community

Commissioner District: 5 Frank Mann

Park Impact Fee District: 41 East Fort Myers/Alva

Ranger Zone: East

Lee County Parks & Recreation Department 2010 Mapbook Page 76 of 287