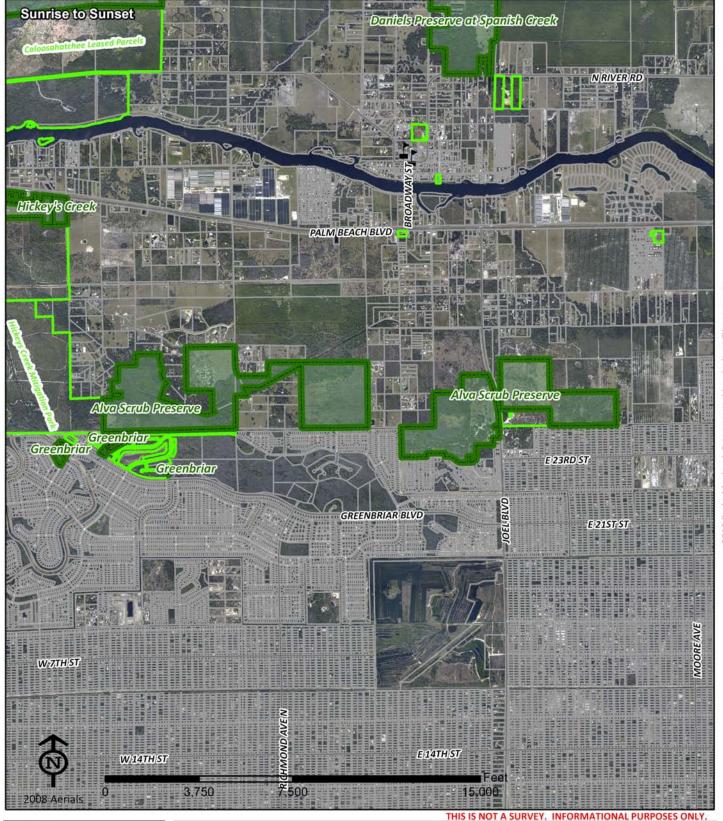

#### Caloosahatchee Leased Parcels

Caloosahatchee Leased Parcels 18500 North River Road

Alva FL 33920

Phone: (239) 694-0398 Fax: (239) 694-0398

Kathy Ball (239) 694-0398 kball@leegov.com Project Number: 0253 Cost Center: 32

**Concurrency Acres Reported:** 

(R) 187

Parcel: Multiple Lease Regional

Commissioner District: 5 Frank Mann

Park Impact Fee District: 41 East Fort Myers/Alva

Ranger Zone: East

Lee County Parks & Recreation Department 2010 Mapbook Page 78 of 287