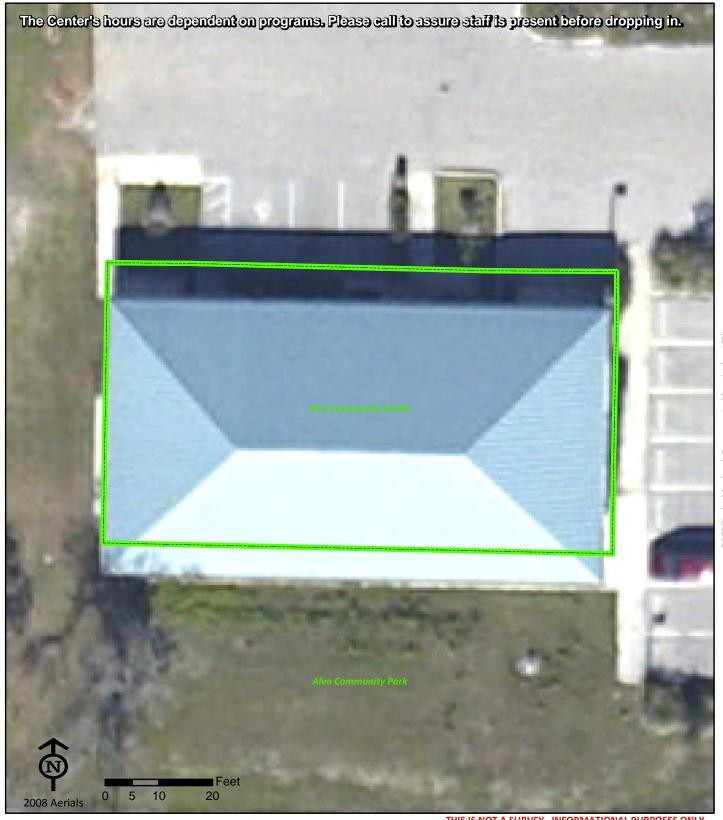

### Alva Community Center

Alva Community Center 21471 North River Road

Alva FL 33920

Phone: (239) 728-2882 Fax: (239) 728-0779

Sandra Bates (239) 728-2882 batessw@leegov.com THIS IS NOT A SURVEY. INFORMATIONAL PURPOSES ONLY

Project Number: 0237 Cost Center: 10

Concurrency Acres Reported: (C) Reported with Alva Park

Parcel: Lee County Community Center

Frank Mann

Commissioner District: 5

Park Impact Fee District:
41 East Fort Myers/Alva

Ranger Zone: East

Lee County Parks & Recreation Department 2010 Mapbook Page 2 of 287