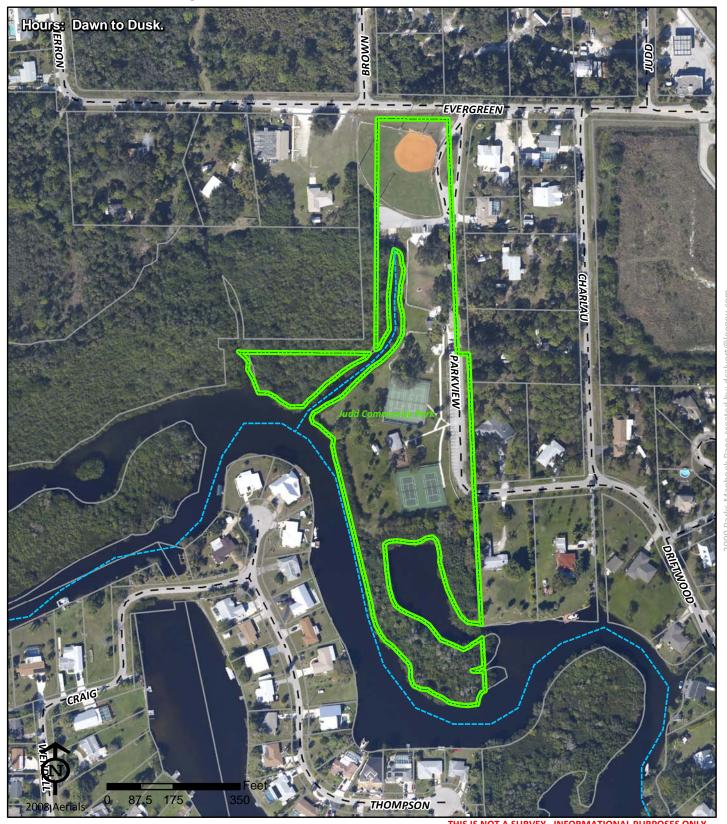

### Alva Community Park

Alva Community Park 21471 North River Road

Alva FL 33920

Phone: (239) 728-2882

Fax: Kathy Ball (239) 694-0398 Kball@leegov.com THIS IS NOT A SURVEY. INFORMATIONAL PURPOSES ONLY.

Project Number: 0164 Cost Center: 30

**Concurrency Acres Reported:** 

(C) 10

Parcel: Lee County Community

Commissioner District: 5 Frank Mann

Park Impact Fee District: 41 East Fort Myers/Alva

Ranger Zone: East

Lee County Parks & Recreation Department 2010 Mapbook Page 3 of 287