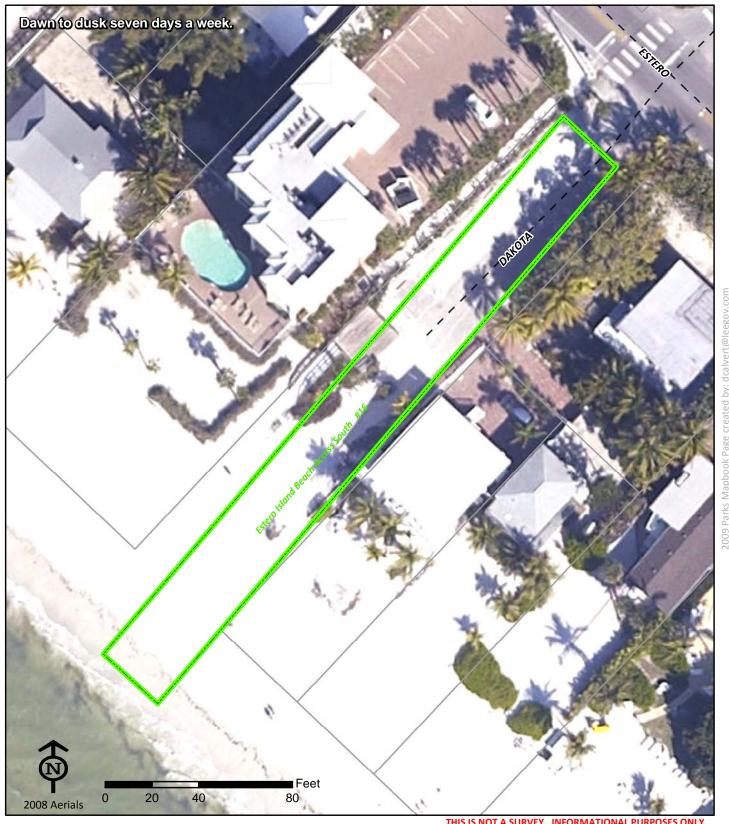

Estero Island Beach Access South #16 9 Dakota Ave

Ft. Myers Beach FL 33931

Phone: NA NA Fax:

Town of Ft. Myers Beach

(239) 765-0202

www.fortmyersbeachfl.gov

Project Number: 0024 Cost Center: 32

Concurrency Acres Reported: (R) Beach Accesses & Boat Ramps-Multiple

Parcel: Easement Regional

**Commissioner District:** Ray Judah

Park Impact Fee District:

Town of Fort Myers Beach Ranger Zone: Islands & Shores

Lee County Parks & Recreation Department 2010 Mapbook Page 137 of 287