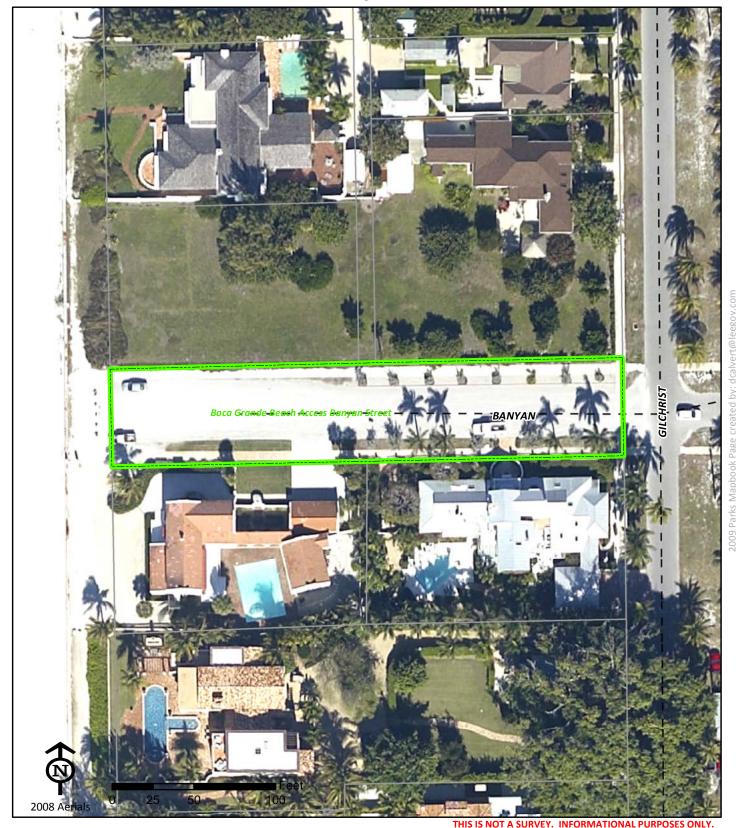

## Boca Grande Beach Access Banyan Street

Boca Grande Beach Access Banyan 205 Banyan St

Boca Grande FL 33921

Phone: 1-941-964-2564 Fax: 1-941-964-0626

Bob Green 941-964-2564 greenre@leegov.com Project Number: 0229 Cost Center: 32

**Concurrency Acres Reported:** 

(R) Beach Accesses & Boat Ramps-Multiple

Parcel: Easement Regional

Commissioner District: 1 Robert Janes

Park Impact Fee District: 47 Boca Grande Ranger Zone: West

Lee County Parks & Recreation Department 2010 Mapbook Page 39 of 287