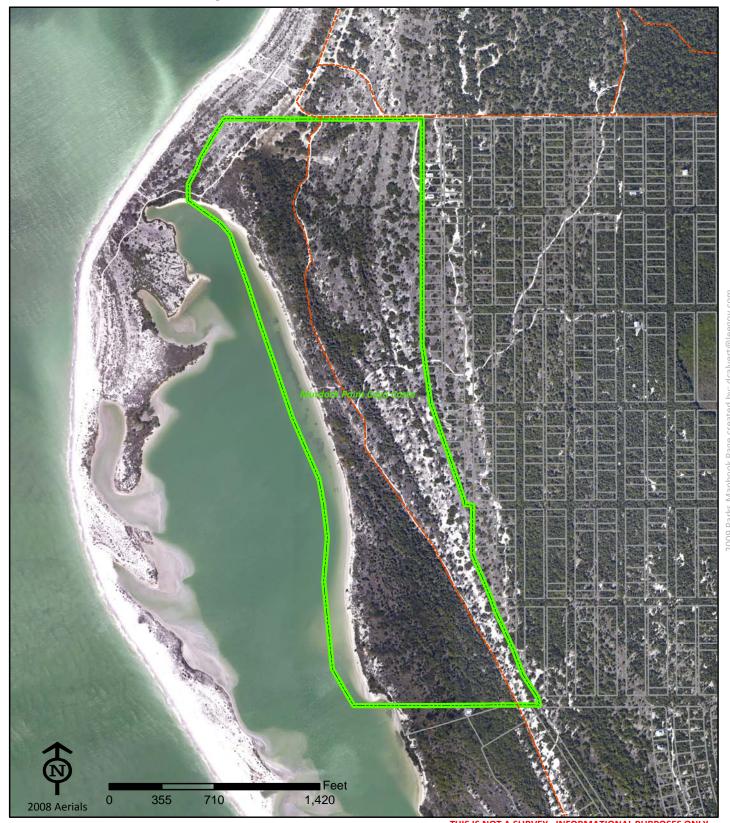

#### Bowmans Beach Park

**Bowmans Beach Park** 1700 Bowman's Beach Road

FL 33957 Sanibel

Phone: (239) 395-1860

Fax: N/A

City of Sanibel Recreation Dep

(239) 395-1860

admin@mysanibel.com

Project Number: 0103 Cost Center: 32

Concurrency Acres Reported: (R) 187

Parcel: Lee County Privitization/Partnerships **Commissioner District:** Robert Janes

Park Impact Fee District:

Cayo Costa/Captiva/Sanibel

Ranger Zone: Islands & Shores

Lee County Parks & Recreation Department 2010 Mapbook Page 74 of 287