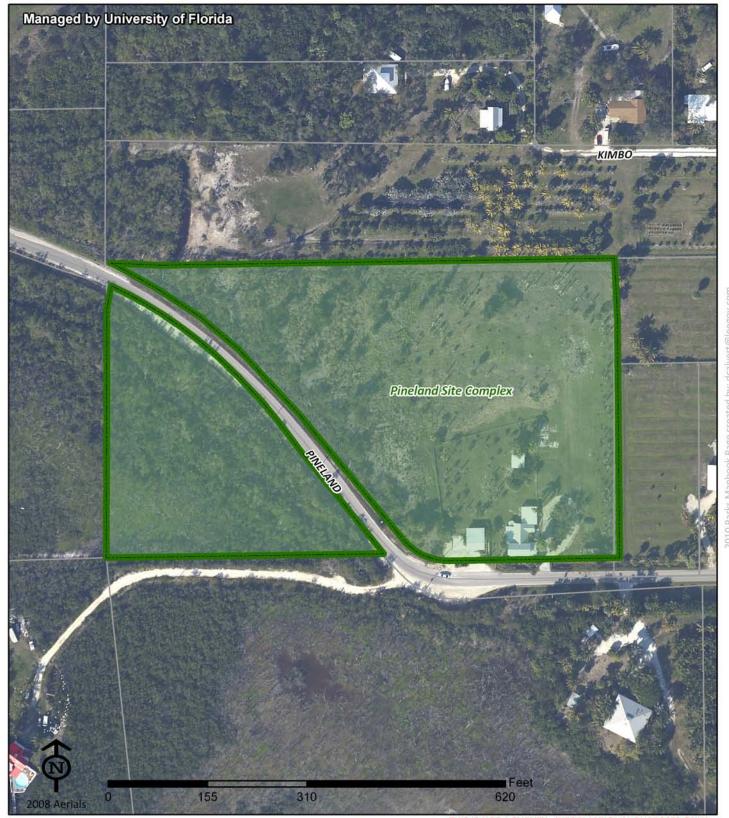

l (2020)

Parcel: 2020

**Commissioner District:** Ray Judah

## Conservation 2020 Orange River Preserve





10651 Palm Beach Blvd

Fort Myers FL 33905

Contact: Sherry Furnari Phone: (239) 533-7454

Email: Sfurnari@leegov.com

Project Number: 0212 Cost Center: 81

Acres Reported:
58.48 Acres 1 Parcel (2020)

Parcel: 2020

Commissioner District: 5 Frank Mann

#### Conservation 2020 Pine Lake Preserve





12750 E. Terry Street

Bonita Springs FL 34135

Contact: Lee Waller Phone: (239) 707-0862

Email: Jwaller@leegov.com

Project Number: 0254 Cost Center: 81

Acres Reported:

130.74 Acres 1 Parcel (2020)

Parcel: 2020

Commissioner District: 3 Ray Judah

Ranger Zone: 2020

Lee County Parks & Recreation Department Conservation 2020 Page 25 of 40

## Conservation 2020 Pineland Site Complex





7450 Pineland Rd

Bokeelia 33922

Contact: Jeff Anderson Phone: (239) 533-7426

Email: Janderson@leegov.com

THIS IS NOT A SURVEY. INFORMATIONAL PURPOSES ONLY

Project Number: 0148 Cost Center: 81

Acres Reported: 8.59 Acres 1 Parcel (2020)

Parcel: 2020

**Commissioner District:** Robert Janes

# Conservation 2020 Pop Ash Creek Preserve





9451 Nalle Grade Rd

**North Fort Myers** 33917

Contact: Laura Wewerka Phone: (239) 707-0874

Email: Lwewerka@leegov.com

Project Number: 0219 Cost Center: 81

Acres Reported: 307.45 Acres 1 Parcel (2020)

Parcel: 2020

**Commissioner District:** Tammy Hall

#### Conservation 2020 Powell Creek Preserve





15601 Hart Rd

**North Fort Myers** 33917

Contact: Laura Greeno Phone: (239) 707-2206

Email: Lgreeno@leegov.com

Cost Center: 81 Project Nu