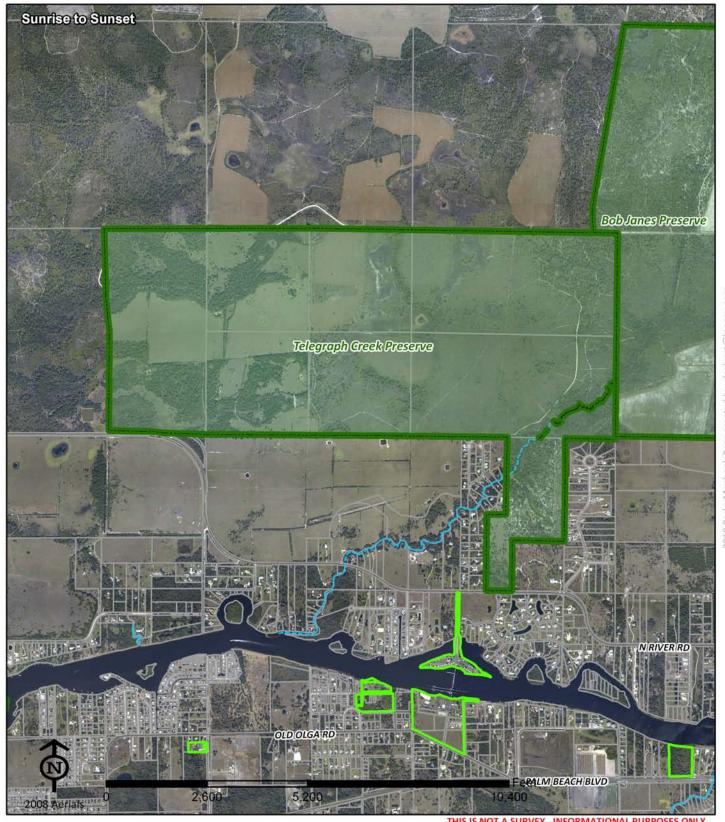

ough Preserve





7751 Penzance Crossing

Fort Myers FL 33912

Contact: Robert Repenning Phone: (239) 533-7554

Email: Rrepenning@leegov.com

Project Number: 0158 Cost Center: 81

Acres Reported:
 317 Acres 10 Parcels (2020)

Parcel: 2020

Commissioner District: 0 Multiple Ranger Zone: 2020

Lee County Parks & Recreation Department Conservation 2020 Page 31 of 40

# Conservation 2020 Smokehouse Bay Preserve





Accesss Undetermined

Bokeelia 33922

Contact: Lee Waller Phone: (239) 707-0862

Email: Jwaller@leegov.com

Project Number: 0284 Cost Center: 81

Acres Reported: 268.32 Acres 2 Parcels (2020)

Parcel: 2020

Commissioner District: Ranger Zone: 2020

Robert Janes

Lee County Parks & Recreation Department Conservation 2020 Page 32 of 40

# Conservation 2020 Telegraph Creek Preserve





North River Rd

33920 Alva

Contact: Laura Wewerka Phone: (239) 707-0874

Email: Lwewerka@leegov.com

Project Number: 0297 Cost Center: 81

Acres Reported: 1726.84 Acres 2 Parcels (2020)

Parcel: 2020



**Commissioner District:** 5 Frank Mann

#### Conservation 2020 West Marsh Preserve





Felix Romano Ave (Fmrly East Ave)

Fort Myers FL 33905

Contact: Lee Waller Phone: (239) 707-0862

Email: Jwaller@leegov.com

Project Number: 0293 Cost Center: 81

Acres Reported: 205.85 Acres 1 Parcel (2020)

Parcel: 2020

**Commissioner District:** 5 Frank Mann

# Conservation 2020 Wild Turkey Strand Preserve





11901 Gun Club Rd

Fort Myers FL 33913

Contact: Sherry Furnari Phone: (239) 533-7454

Email: Sfurnari@leegov.com

Project Number: 0276
Acres Reported:

Cost Center: 81

Acres Reported: