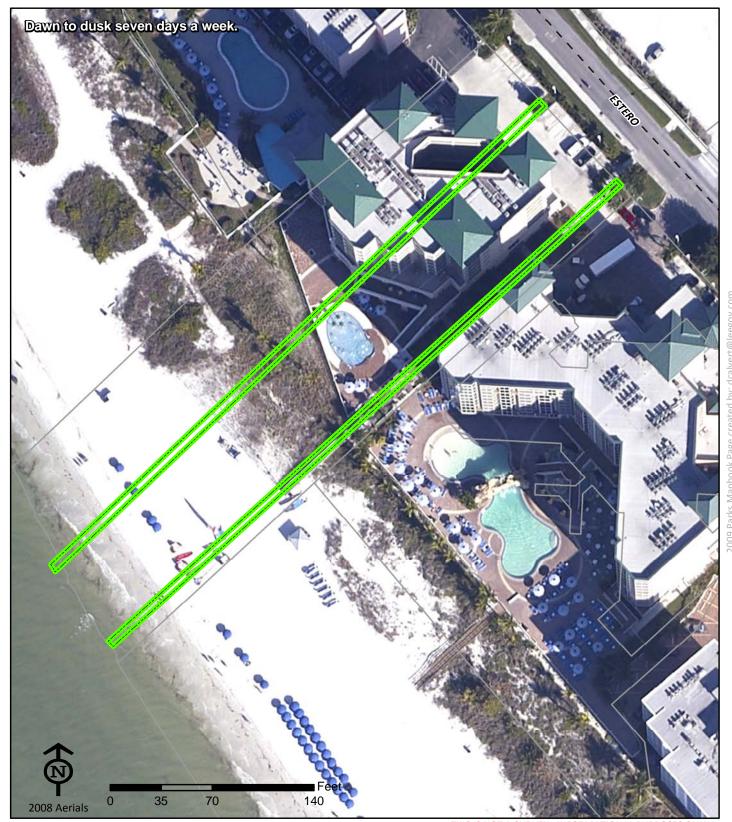

#### Bowditch Point Regional Park

Bowditch Point Regional Park 50 Estero Blvd

Fort Myers Beach FL 33931

Phone: (239) 765-6794 Fax: (239) 765-6793 Paul Yacobelli

(239) 765-6794 yaccobp@leegov.com Project Number: 0111 Cost Center: 32

**Concurrency Acres Reported:** 

(R) 18

Parcel: Lee County Regional

Commissioner District: 3 Ray Judah

Park Impact Fee District:

10 Town of Fort Myers Beach Ranger Zone: Islands & Shores

Lee County Parks & Recreation Department 2010 Mapbook Page 73 of 287