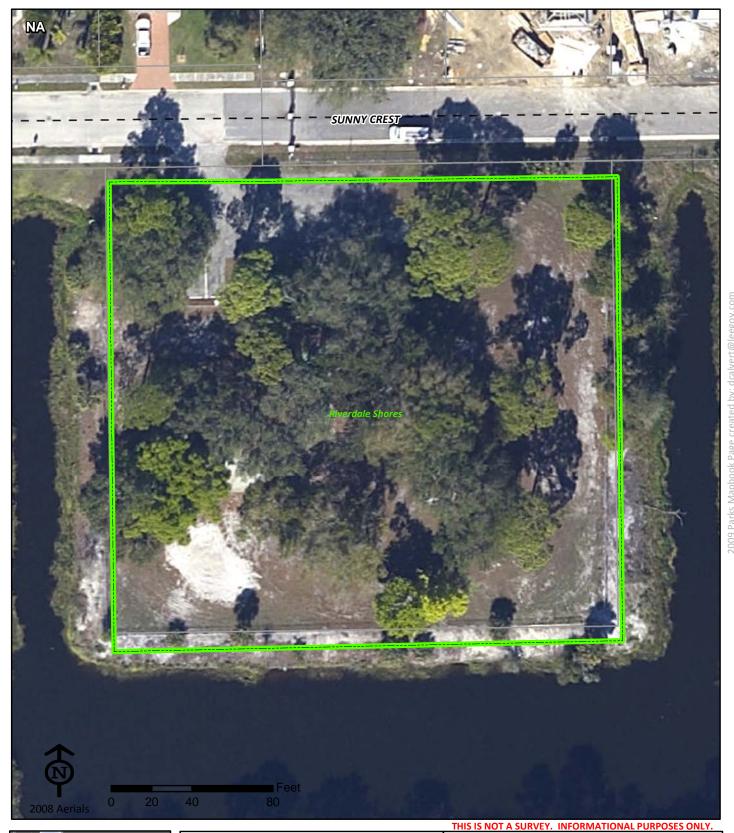

### Alva Community Park

Alva Community Park 21471 North River Road

Alva FL 33920

Phone: (239) 728-2882

Fax: Kathy Ball (239) 694-0398 Kball@leegov.com THIS IS NOT A SURVEY. INFORMATIONAL PURPOSES ONLY.

Project Number: 0164 Cost Center: 30

**Concurrency Acres Reported:** 

(C) 10

Parcel: Lee County Community

Commissioner District: 5 Frank Mann

Park Impact Fee District: 41 East Fort Myers/Alva

Ranger Zone: East

Lee County Parks & Recreation Department 2010 Mapbook Page 3 of 287