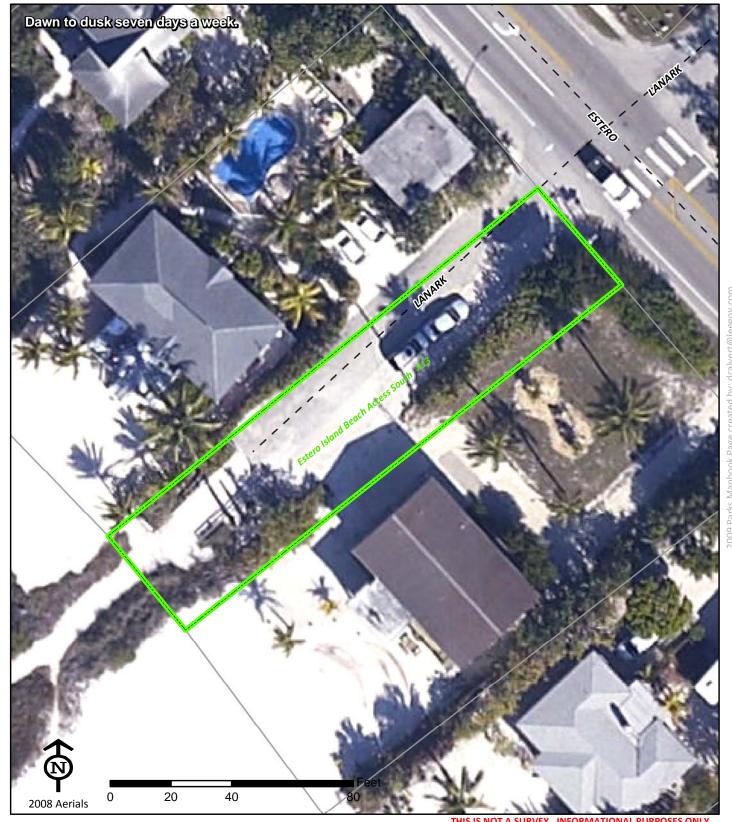

Estero Island Beach Access South #13 109 Lanark Lane

Ft. Myers Beach FL 33931

Phone: NA NA Fax:

Town of Ft. Myers Beach

(239) 765-0202

www.fortmyersbeachfl.gov

Project Number: 0024 Cost Center: 32

Concurrency Acres Reported: (R) Beach Accesses & Boat Ramps-Multiple

Parcel: Easement Regional

**Commissioner District:** Ray Judah

Park Impact Fee District:

Town of Fort Myers Beach Ranger Zone: Islands & Shores

Lee County Parks & Recreation Department 2010 Mapbook Page 140 of 287