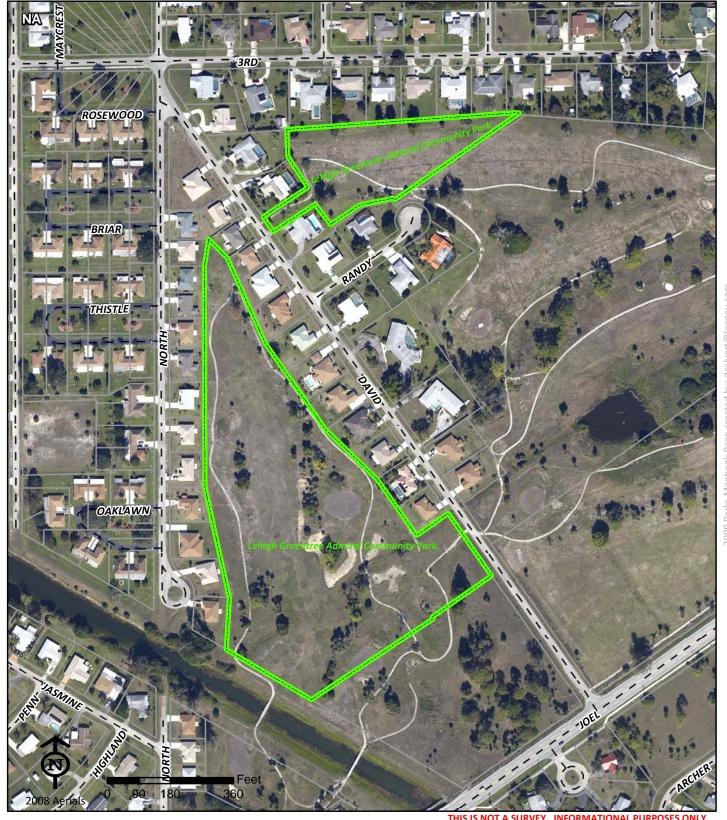

Parcel: Lee County Land Stewardship

Commissioner District: 5 Frank Mann

Park Impact Fee District: 43 Lehigh/East Lee County

Ranger Zone:

Lee County Parks & Recreation Department 2010 Mapbook Page 97 of 287