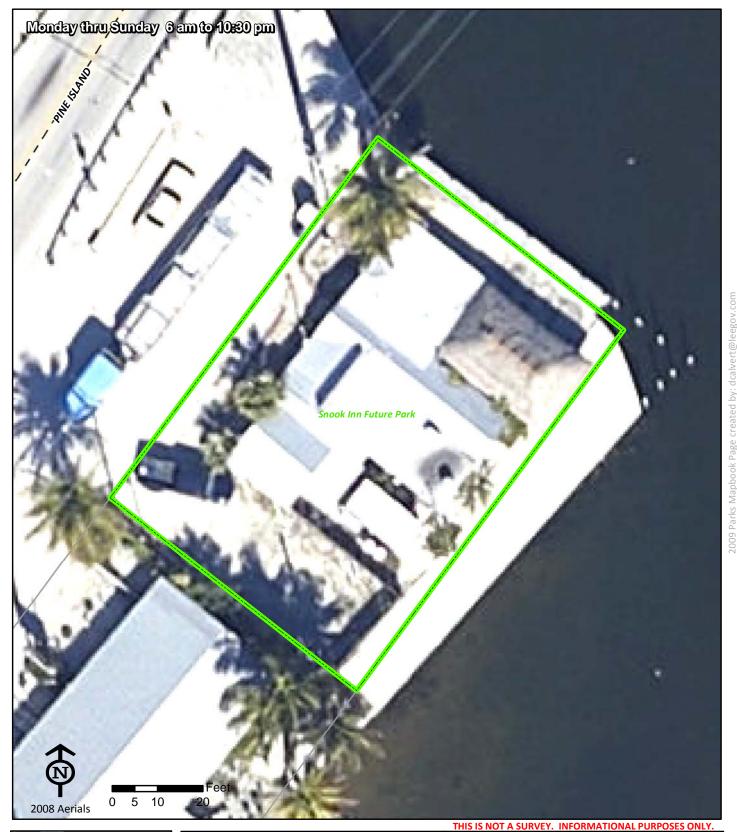

### Bay Oaks Community Park

Bay Oaks Community Park 2731 Oak Street

Fort Myers Beach FL 33931 Phone: (239) 765-4222

Fax:

(239) 765-4222

Project Number: 0064 Cost Center: 30

**Concurrency Acres Reported:** 

NA

Parcel: Op Town FMB Community

Commissioner District: 3 Ray Judah

Park Impact Fee District:

10 Town of Fort Myers Beach Ranger Zone: Islands & Shores

Lee County Parks & Recreation Department 2010 Mapbook Page 4 of 287