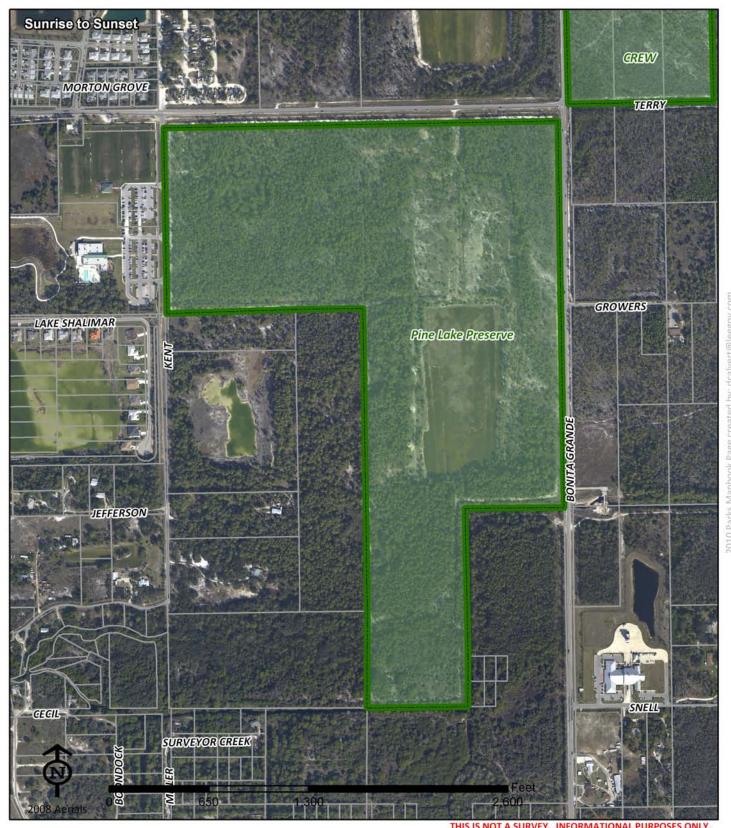

1 Parcel (2020)

Parcel: 2020

Commissioner District: 3 Ray Judah

Ranger Zone: 2020

Lee County Parks & Recreation Department Conservation 2020 Page 22 of 40

#### Conservation 2020 Oak Creek Preserve





Oak Creek Preserve

**Bonita Springs** FL

Contact: Lee Waller Phone: (239) 707-0862

Email: Jwaller@leegov.com

Cost Center: 81

Project Number: 0250

Acres Reported: 3.93 Acres 1 Parcel (2020)

Parcel: 2020

**Commissioner District:** Ray Judah

## Conservation 2020 Orange River Preserve





10651 Palm Beach Blvd

Fort Myers FL 33905

Contact: Sherry Furnari Phone: (239) 533-7454

Email: Sfurnari@leegov.com

Project Number: 0212 Cost Center: 81

Acres Reported:
58.48 Acres 1 Parcel (2020)

Parcel: 2020

Commissioner District: 5 Frank Mann

#### Conservation 2020 Pine Lake Preserve





12750 E. Terry Street

Bonita Springs FL 34135

Contact: Lee Waller Phone: (239) 707-0862

Email: Jwaller@leegov.com

Project Number: 0254 Cost Center: 81

Acres Reported:

130.74 Acres 1 Parcel (2020)

Parcel: 2020

Commissioner District: 3 Ray Judah

Ranger Zone: 2020

Lee County Parks & Recreation Department Conservation 2020 Page 25 of 40

## Conservation 2020 Pineland Site Complex





7450 Pineland Rd

Bokeelia 33922

Contact: Jeff Anderson Phone: (239) 533-7426

Email: Janderson@leegov.com

THIS IS NOT A SURVEY. INFORMATIONAL PURPOSES ONLY

Project Number: 0148 Cost Center: 81

Acres Reported: 8.59 Acres 1 Parcel (2020)

Parcel: 2020

**Commissioner District:** Robert Janes

# Conservation 2020 Pop Ash Creek Preserve





9451 Nalle Grade Rd

**North Fort Myers** 33917

Contact: