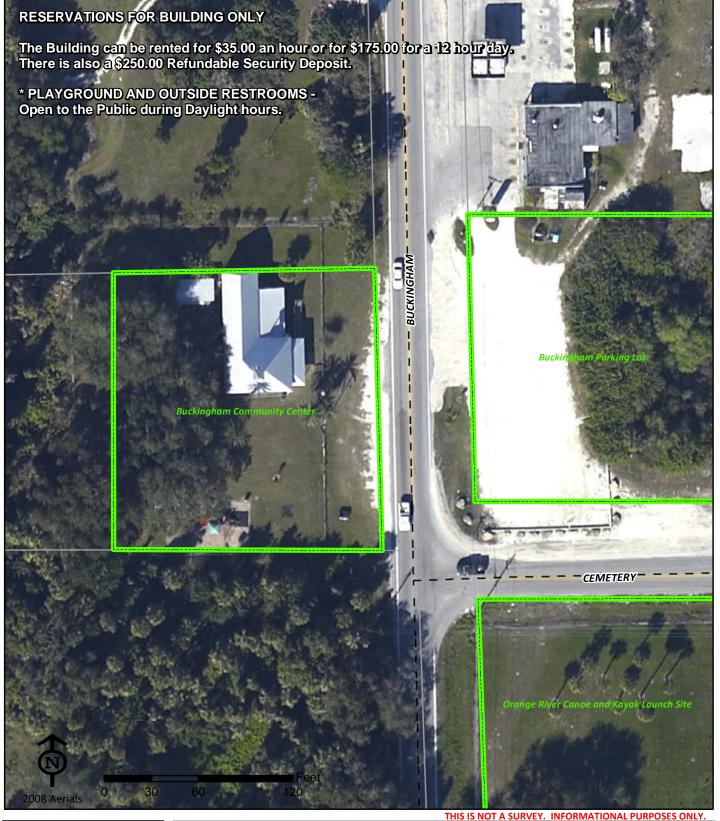

### Buckingham Community Center

Buckingham Community Center 4940 Buckingham Road

Fort Myers FL 33905

Phone: Fax:

Veterans Park Recreation Cente 239-369-1521

Project Number: 0239 Cost Center: 10

**Concurrency Acres Reported:** 

(C) 1

Parcel: Lee County Community Center

Commissioner District: 5 Frank Mann

Park Impact Fee District: 41 East Fort Myers/Alva

Ranger Zone: East

Lee County Parks & Recreation Department 2010 Mapbook Page 75 of 287

### Buckingham Community Park

Buckingham Community Park 9800 Buckingham Road

Fort Myers FL 33905

Phone: Fax:

David Raybuck (239)369-1521 raybucd@leegov.com Project Number: 0087 Cost Center: 30

**Concurrency Acres Reported:** 

(C) 135

Parcel: Lee County Community

Commissioner District: 5 Frank Mann

Park Impact Fee District: 41 East Fort Myers/Alva

Ranger Zone: East

Lee County Parks & Recreation Department 2010 Mapbook Page 76 of 287

#### Buckingham Parking Lot

**Buckingham Parking Lot** 4940 Buckingham Road

Fort Myers FL 33905

Phone: Fax:

**Veterans Park Recreation Cente** 

239-369-1521

Project Number: 0239 Cost Center: 10

**Concurrency Acres Reported:** 

Parcel: Lee County Other

**Commissioner District:** Frank Mann

**Park Impact Fee District:** East Fort Myers/Alva

Ranger Zone: East

Lee County Parks & Recreation Department 2010 Mapbook Page 77 of 287