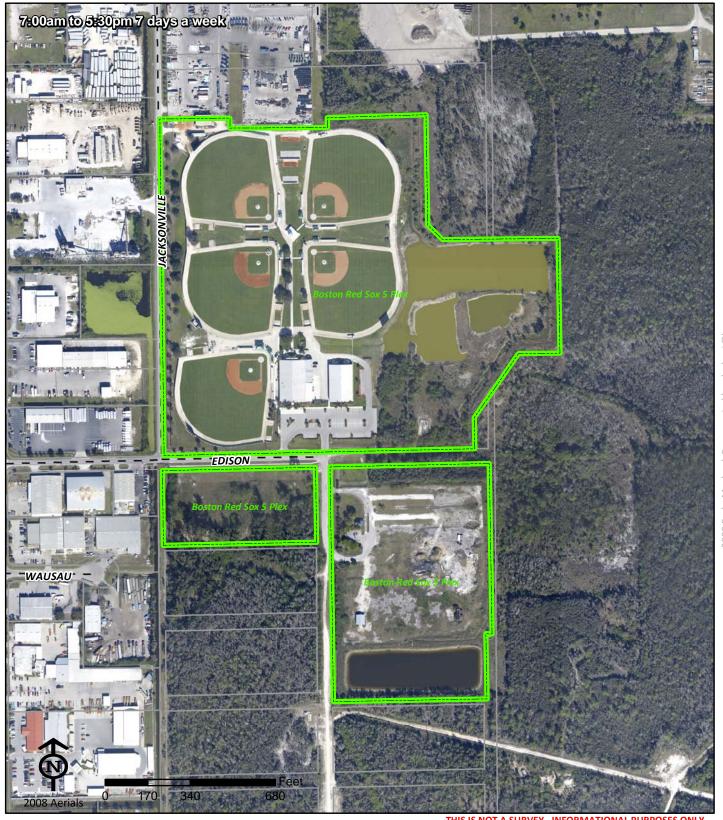

#### Boston Red Sox 5 Plex

**Boston Red Sox 5 Plex** 4301 Edison Ave.

FL 33916 Fort Myers Phone: Office:239.344.5225 Fax: 239.334.3672 Pablo Adorno

239.533.7433 AdornoP@leegov.com Project Number: 0098 Cost Center: 33

Concurrency Acres Reported: (R) 58

Stadiums Parcel: Lee County

**Commissioner District:** 2 Brian Bigelow

Park Impact Fee District: City of Fort Myers

Ranger Zone: Central Lee County Parks & Recreation Department 2010 Mapbook Page 71 of 287