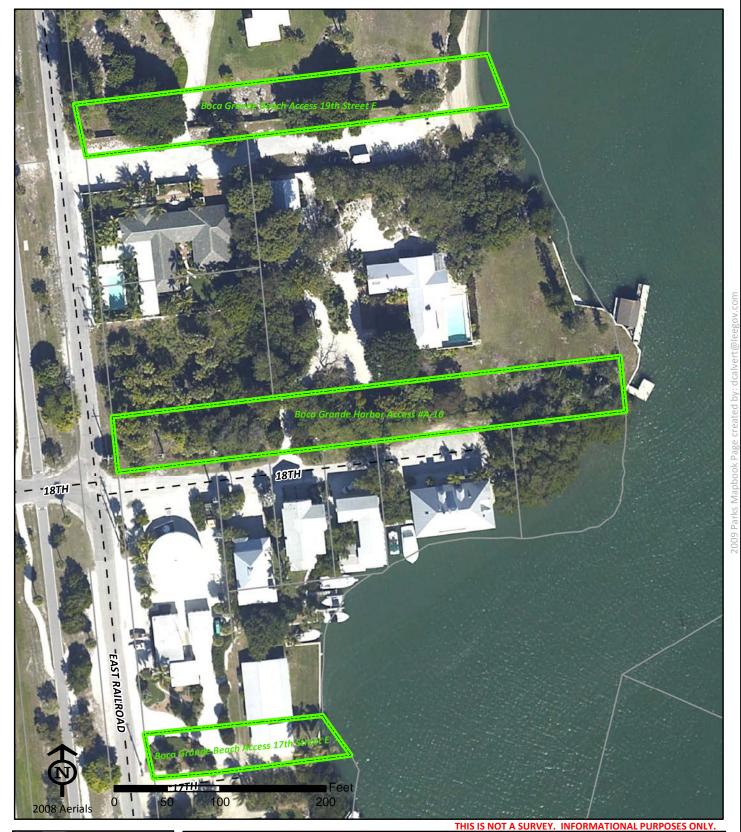

#### Boca Grande Beach Access 17th Street W

Boca Grande Beach Access 17th Street 1705 17th St West

Boca Grande FL 33921

Phone: 1-941-964-2564 Fax: 1-941-964-0626

Bob Green 941-964-2564 greenre@leegov.com Project Number: 0229 Cost Center: 32

Concurrency Acres Reported:

(R) Beach Accesses & Boat Ramps-Multiple

Parcel: Easement Regional

Commissioner District: 1 Robert Janes

Park Impact Fee District: 47 Boca Grande Ranger Zone: West

Lee County Parks & Recreation Department 2010 Mapbook Page 19 of 287