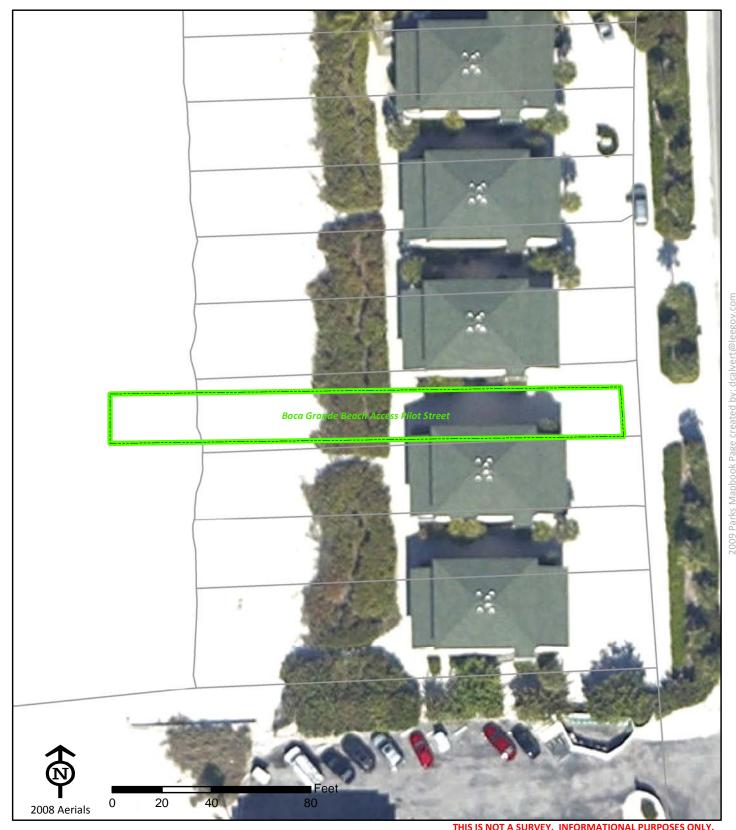

## Boca Grande Beach Access Pilot Street

**Boca Grande Beach Access Pilot Street** 

**Boca Grande** FL 33921

Phone: 1-941-964-2564 Fax: 1-941-964-0626

**Bob Green** 941-964-2564 greenre@leegov.com Project Number: 0229 Cost Center: 32

Concurrency Acres Reported: (R) Beach Accesses & Boat Ramps-Multiple

Parcel: Easement Regional

**Commissioner District:** Robert Janes

Park Impact Fee District: **Boca Grande** 

Ranger Zone: West

Lee County Parks & Recreation Department 2010 Mapbook Page 42 of 287