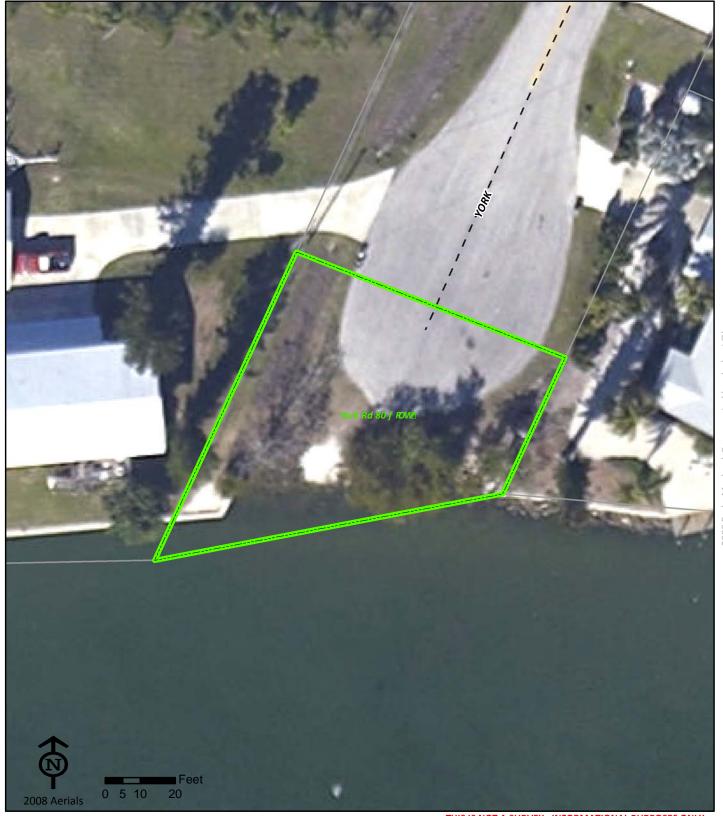

## Ninth St Bay ROW

Ninth St Bay ROW 905 9th St West

FL 33921 **Boca Grande** 

Phone: 1-941-964-2564 Fax: 1-941-964-0626

**Bob Green** 941-964-2564 greenre@leegov.com Project Number: 0229 Cost Center: 32

Concurrency Acres Reported: (R) Beach Accesses & Boat Ramps-Multiple

Parcel: Easement Regional

**Commissioner District:** Robert Janes

Park Impact Fee District: **Boca Grande** Ranger Zone: West

Lee County Parks & Recreation Department 2010 Mapbook Page 31 of 287