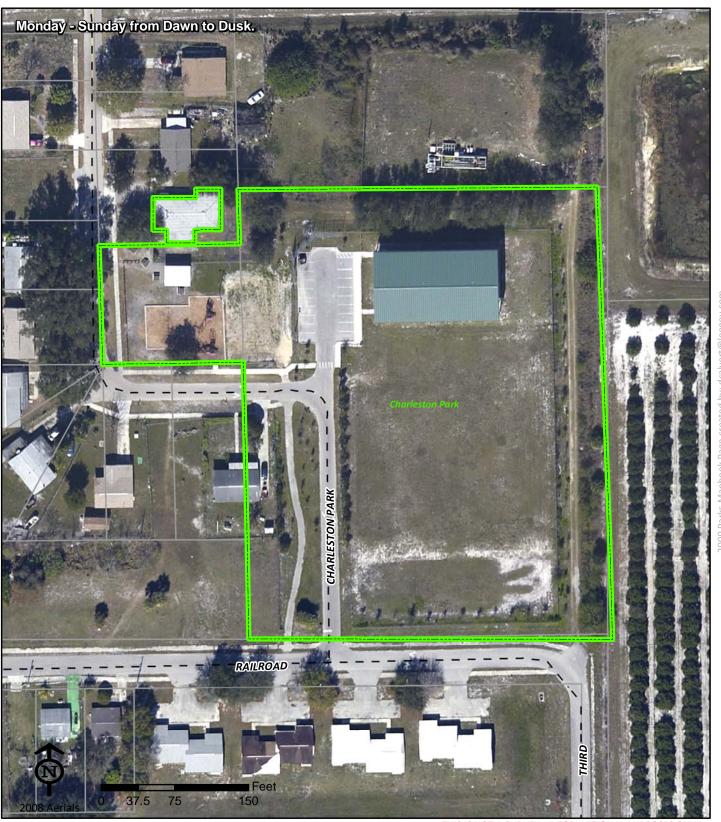

#### Charleston Park

Charleston Park 2541 Charleston Park Drive

Alva FL 33920

Phone: (239-728-2882

Fax: Kathy Ball (239) 229-4134 kball@leegov.com THIS IS NOT A SURVEY. INFORMATIONAL PURPOSES ONLY.

Project Number: 0177 Cost Center: 31

**Concurrency Acres Reported:** 

(C) 4

Parcel: Lee County Neighborhood

Commissioner District: 5 Frank Mann

Park Impact Fee District: 41 East Fort Myers/Alva

Ranger Zone: East

Lee County Parks & Recreation Department 2010 Mapbook Page 96 of 287