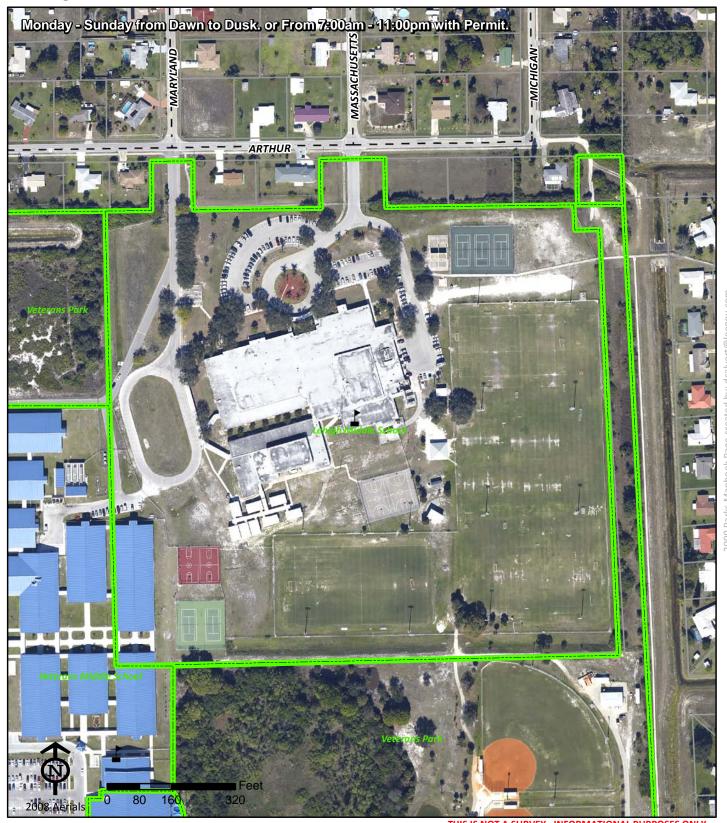

## Harlem Heights Community Park

Harlem Heights Community Park 7340 Concourse Drive

Fort Myers FL 33908

Phone: (239) 432-2154 Fax: (239) 432-2157

Dan Lott (239) 432-2154 klott@leegov.com Project Number: 0119 Cost Center: 30