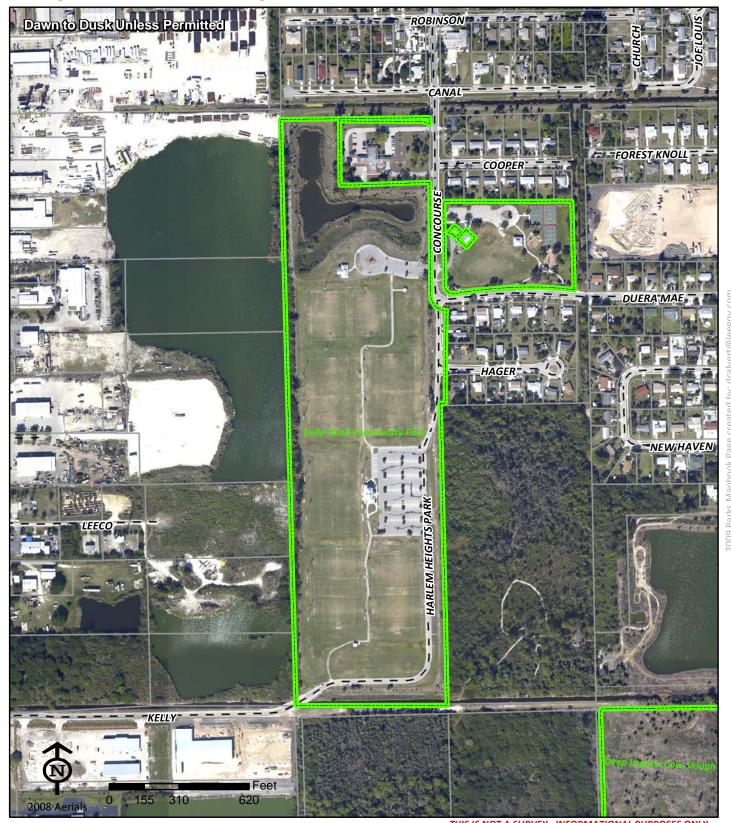

## Harlem Heights Community Park

Harlem Heights Community Park 7340 Concourse Drive

Fort Myers FL 33908

Phone: (239) 432-2154 Fax: (239) 432-2157

Dan Lott (239) 432-2154 klott@leegov.com Project Number: 0119 Cost Center: 30