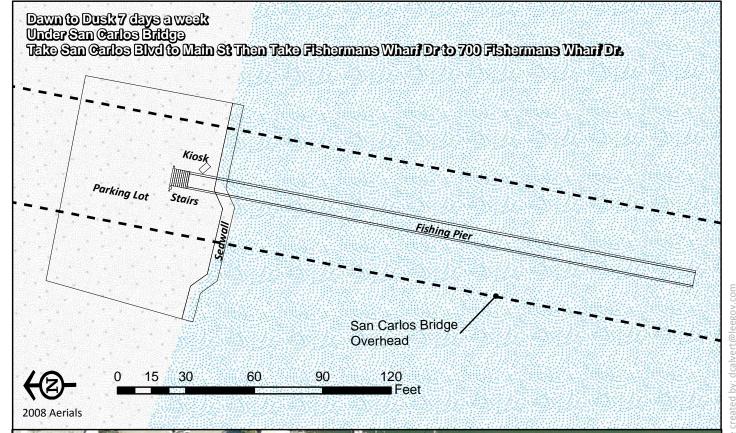

# Bonita Beach Accesses Lover's Key Carl E. Johnson State Park Dawn to 9pm 7 days a week Dog Beach Big Hickory Island Preserve Bonita Beach Access No.10 (TDC) Bonita Beach Access #9 (TDC) Bonita Beach Access #8 (TDC Bonita Beach Access #7 (TDC) Bonita Beach Access #6 (TDC Bonita Beach Access #5 (TDC) Bonita Beach Access #4 (TDC) Bonita Beach Access #3 (TDC Bonita Beach Access #2 (TDC) Bonita Beach Do ■ Feet Bonita Beach Access No. 1 (TDC) 1,750 3,500 7,000 2008 Aerials Bonita Beach Park **Bonita Beach Accesses** Project Number: 0020 Cost Center: 32 **Various Concurrency Acres Reported:** (R) Beach Accesses & Boat Ramps-Multiple 34134

**Bonita Springs** 

Phone: Fax:

Mary Beth Krause 239-949-4615 Krausemb@leegov.com Parcel: Lee County Regional

**Commissioner District:** Ray Judah

**Park Impact Fee District:** City of Bonita Springs Ranger Zone: Islands & Shores

Lee County Parks & Recreation Department 2010 Mapbook Page 57 of 287

Bonita Beach Access No.10 26082 Hickory Blvd.

Bonita Springs FL 34134

Phone: Fax:

Mary Beth Krause 239-949-4615 Krausemb@leegov.com Project Number: 0021 Cost Center: 32