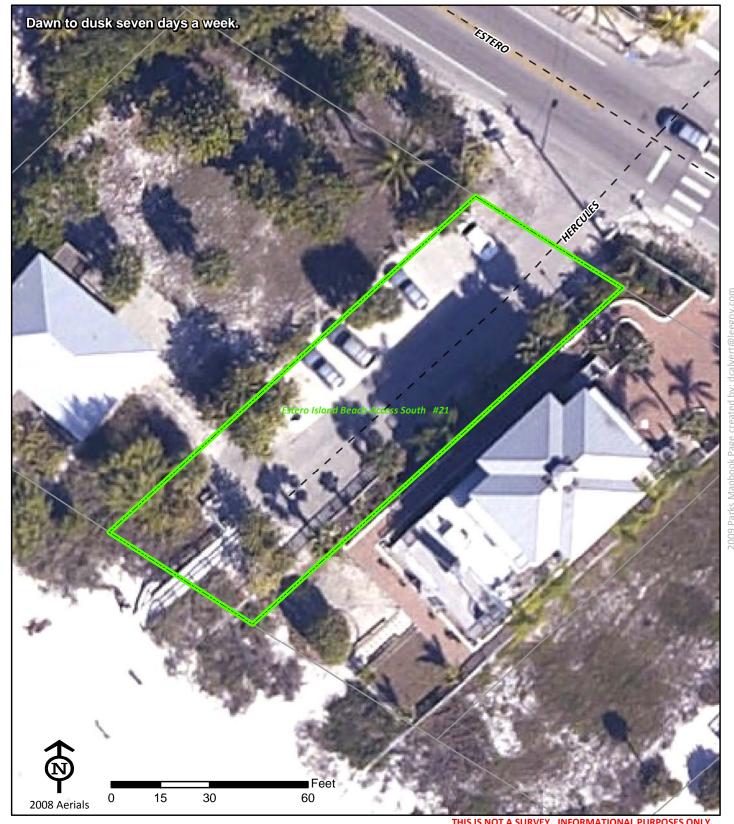

Town of Fort Myers Beach Ranger Zone: Islands & Shores

Lee County Parks & Recreation Department 2010 Mapbook Page 131 of 287

Estero Island Beach Access South #21 9 Hercules Dr

Ft. Myers Beach FL 33931

Phone: NA NA Fax:

Town of Ft. Myers Beach

(239) 765-0202

www.fortmyersbeachfl.gov

Project Number: 0024 Cost Center: 32

Concurrency Acres Reported: (R) Beach Accesses & Boat Ramps-Multiple

Parcel: Easement Regional

**Commissioner District:** Ray Judah

Park Impact Fee District:

Town of Fort Myers Beach Ranger Zone: Islands & Shores

Lee County Parks & Recreation Department 2010 Mapbook Page 132 of 287

Estero Island Beach Access South #20 9 Coconut Dr

Ft. Myers Beach FL 33931