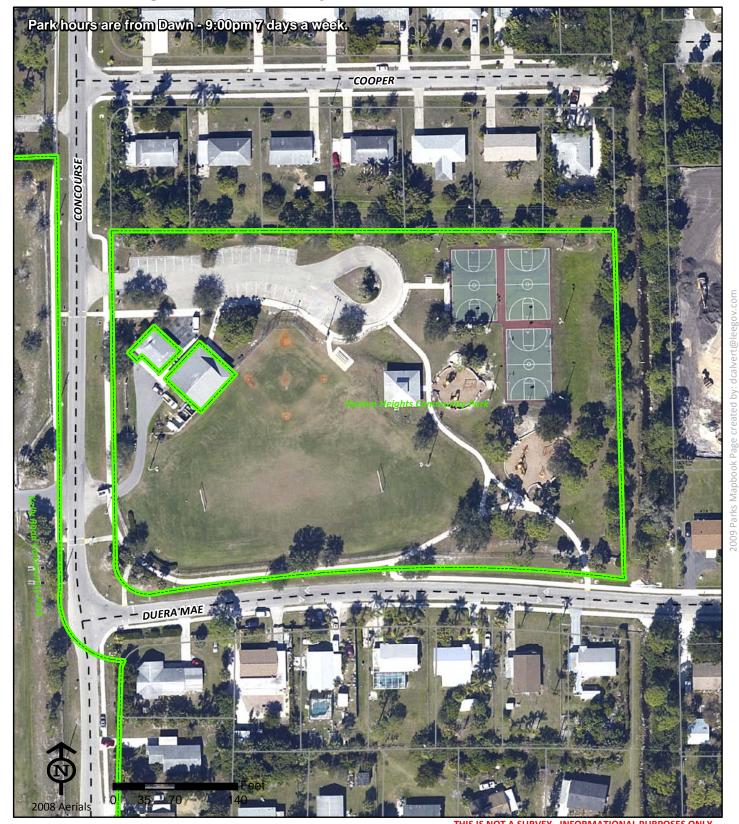

## Harlem Heights Community Park

Harlem Heights Community Park 7340 Concourse Drive

Fort Myers FL 33908

Phone: (239) 432-2154 Fax: (239) 432-2157

Dan Lott (239) 432-2154 klott@leegov.com Project Number: 0119 Cost Center: 30