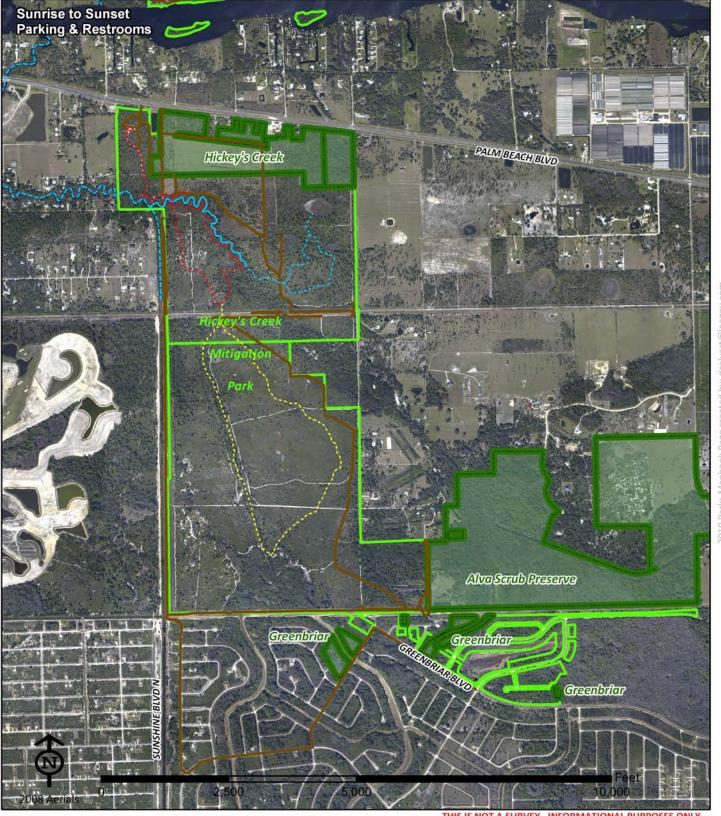

Parcel: 2020

5 **Commissioner District:** Frank Mann

#### Conservation 2020 Galt Preserve





3661 Stringfellow Road

St James City 33956

Contact: Laura Wewerka Phone: (239) 707-0874

Email: Lwewerka@leegov.com

Project Number: 0216 Cost Center: 81

Acres Reported: 264.96 Acres 3 Parcels (2020)

Parcel: 2020

**Commissioner District:** Robert Janes

Ranger Zone: 2020

Lee County Parks & Recreation Department Conservation 2020 Page 15 of 40

#### Conservation 2020 Gator Hole Preserve





#### 14291 Corkscrew Rd

Estero 33928

Contact: Laura Wewerka Phone: (239) 707-0874

Email: Lwewerka@leegov.com

Project Number: 0156

Cost Center: 81

Acres Reported: 175 Acres 1 Parcel (2020)

Parcel: 2020

**Commissioner District:** 

5 Frank Mann

## Conservation 2020 Hickey's Creek & Greenbrian





17980 Palm Beach Blvd.

Alva FL 33920

Contact: Annisa Karim Phone: (239) 229-7247

Email: Akarim@leegov.com

Parcel: 2020

Acres Reported:

Ranger Zone: 2020

Commissioner District:

Project Number: 0275 + 0292 Cost Center: 81

Frank Mann

Lee County Parks & Recreation Department Conservation 2020 Page 17 of 40

## Conservation 2020 Hickory Swamp Preserve





13320 Peace Road

Fort Myers FL 33905

Contact: Jeff Anderson Phone: (239) 533-7426

Email: Janderson@leegov.com

Project Number: 0166 Cost Center: 81

Acres Reported:
66.55 Acres 1 Parcel (2020)

Parcel: 2020

Commissioner District: 5

Commissioner District: 5 Frank Mann Ranger Zone: 2020

Lee County Parks & Recreation Department Conservation 2020 Page 18 of 40

## Conservation 2020 Imperial Marsh Preserve





Corkscrew Road a