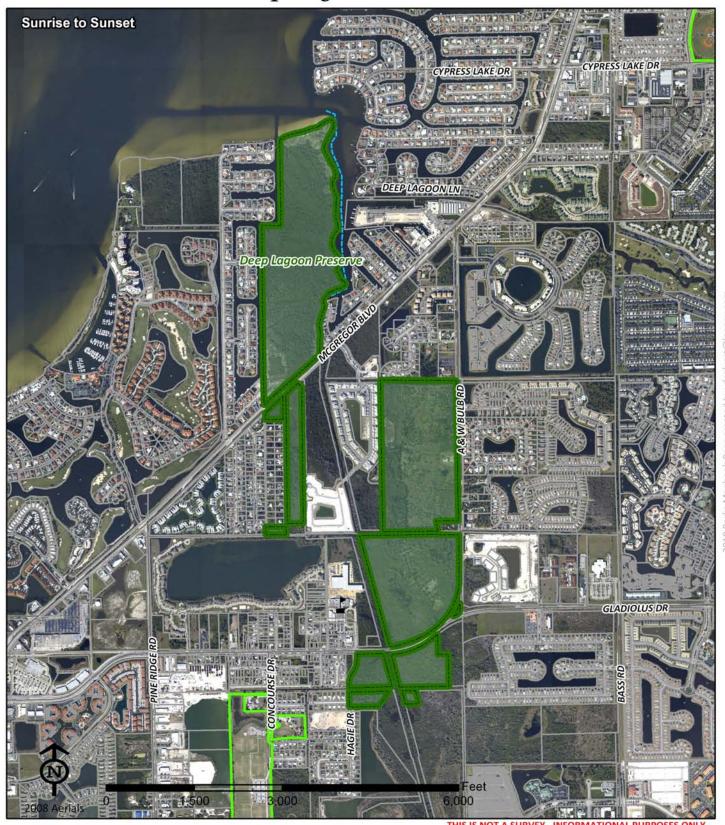

y Parks & Recreation Department Conservation 2020 Page 9 of 40

#### Conservation 2020 CREW





**East Terry Street** 

**Bonita Springs** 34135

Contact: Lee Waller Phone: (239) 707-0862

Email: Jwaller@leegov.com

Project Number: 0285 Cost Center: 81

Acres Reported: 13.65 Acres 1 Parcel (2020)

Parcel: 2020

3 **Commissioner District:** Ray Judah

## Conservation 2020 Daniels Preserve at Spanish Creek





18500 Persimmon Ridge Rd

Alva FL 33920

Contact: Sherry Furnari Phone: (239) 533-7454

Email: Sfurnari@leegov.com

Project Number: 0277 Cost Center: 81

Acres Reported: 243.19 Acres 1 Parcel (2020)

Parcel: 2020

Commissioner District: 5 Frank Mann
Ranger Zone: 2020

Lee County Parks & Recreation Department Conservation 2020 Page 11 of 40

## Conservation 2020 Deep Lagoon Preserve





14790 A & W Bulb Road

Fort Myers 33908

Contact: Laura Wewerka Phone: (239) 707-0874

Email: Lwewerka@leegov.com

Project Number: 0214 Cost Center: 81

Ranger Zone: 2020

Acres Reported: 271.85 Acres 4 Parcels (2020)

Parcel: 2020

**Commissioner District:** Ray Judah

Lee County Parks & Recreation Department Conservation 2020 Page 12 of 40

#### Conservation 2020 Estero Marsh Preserve





Island Park Rd

Fort Myers 33908

Contact: Sherry Furnari Phone: (239) 533-7454

Email: Sfurnari@leegov.com

Project Number: 0157 Cost Center: 81 Acres Reported: 243.35 Acres 2 Parcels (2020)

Parcel: 2020

**Commissioner District:** Ray Judah

Ranger Zone: 2020

Lee County Parks & Recreation Department Conservation 2020 Page 13 of 40

## Conservation 2020 Flag Pond Preserve





**Daniels Pkwy**