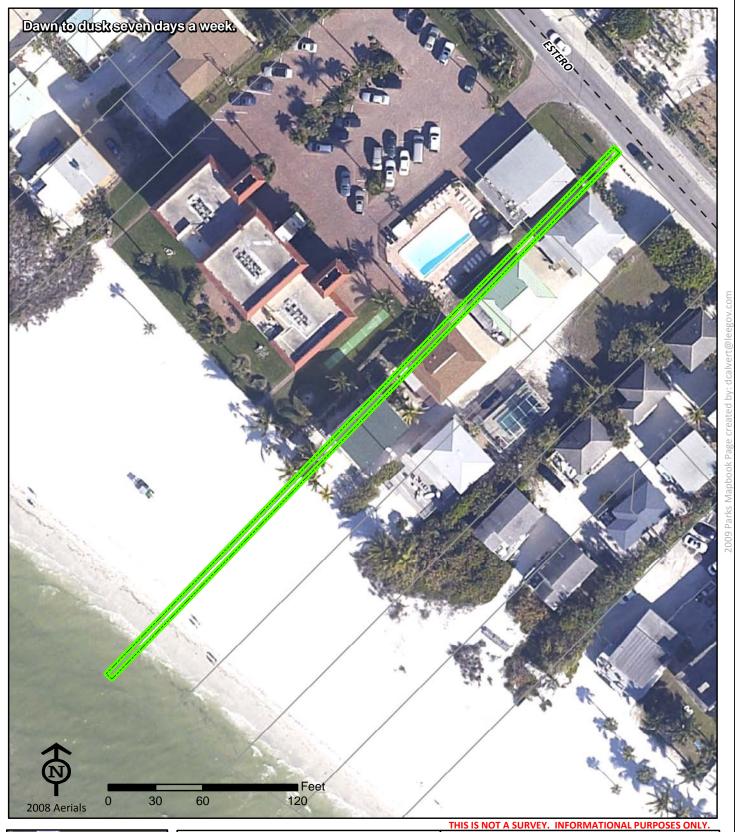

**Bonita Beach Access #9** 26220 Hickory Blvd.

FL 34134 **Bonita Springs** 

Phone: 239-949-4615 Fax: 239-498-5954 Mary Beth Krause 239-229-0559 Krausemb@leegov.com **Project Number: 0022** Cost Center: 32

Concurrency Acres Reported: (R) Beach Accesses & Boat Ramps-Multiple

Parcel: Easement Regional

**Commissioner District:** Ray Judah

Park Impact Fee District: City of Bonita Springs Ranger Zone: Islands & Shores

Lee County Parks & Recreation Department 2010 Mapbook Page 59 of 287

**Bonita Beach Access #8** 26400 Hickory Blvd.

FL 34134 **Bonita Springs** 

Phone: 239-949-4615 Fax: 239-498-5954 Mary Beth Krause 239-229-0559 Krausemb@leegov.com