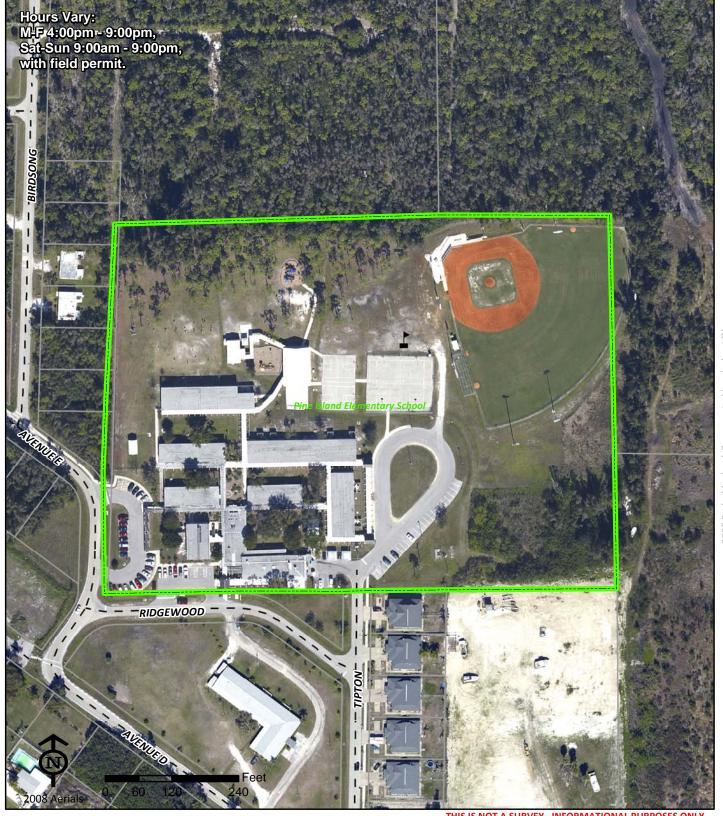

### Bayshore Elementary School

Bayshore Elementary School 17050 Williams Road

North Fort Myers FL 33917

Phone: (239) 707-1874

Fax: (239) 652-6035

Christine Bailey
(239) 229-0619

cbailey@leegov.com

THIS IS NOT A SURVEY. INFORMATIONAL PURPOSES ONLY.

Project Number: 0265 Cost Center: 34

**Concurrency Acres Reported:** 

(C) 8

Parcel: School Board School

Commissioner District: 4 Tammy Hall

Park Impact Fee District: 42 North Fort Myers

Ranger Zone: Central

Lee County Parks & Recreation Department 2010 Mapbook Page 6 of 287

### Bayshore Soccer Complex

Bayshore Soccer Complex 17050 Williams Road

North Fort Myers FL 33917

Phone: (239) 707-1874

Fax: (239) 652-6035

Christine Bailey
(239) 229-0619

cbailey@leegov.com

THIS IS NOT A SURVEY. INFORMATIONAL PURPOSES ONLY.

Project Number: 0265 Cost Center: 34

Concurrency Acres Reported:

(C) 5

Parcel: School Board School

Commissioner District: 4 Tammy Hall

Park Impact Fee District: 42 North Fort Myers

Ranger Zone: Central

Lee County Parks & Recreation Department 2010 Mapbook Page 7 of 287