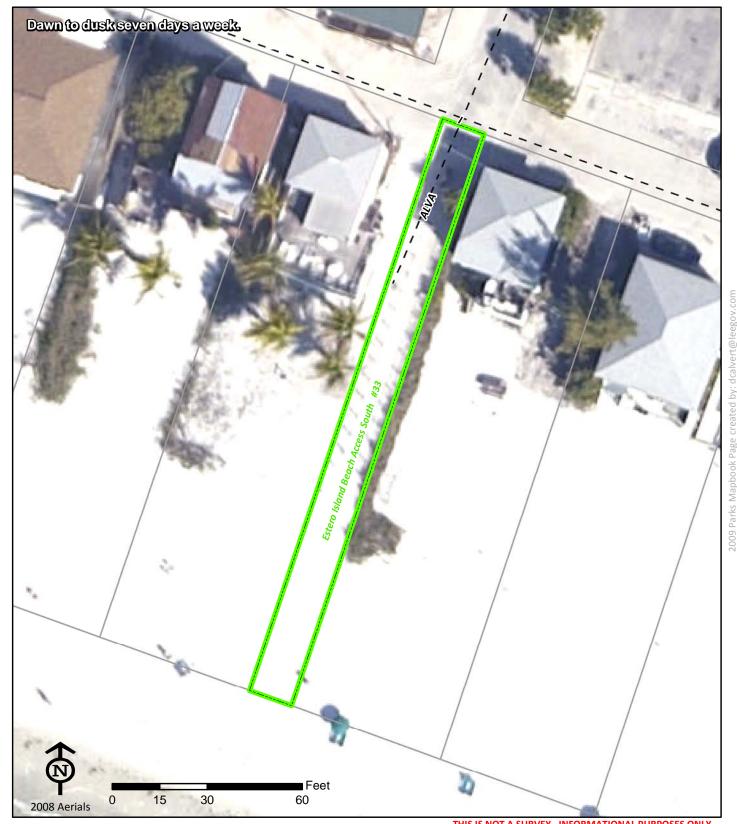

## Boca Grande Harbor Access #A-33

#### **Boca Grande Harbor Access #A-33**

FL 33921 **Boca Grande** 

Phone: 1-941-964-2564 Fax: 1-941-964-0626

**Bob Green** 941-964-2564 greenre@leegov.com

Project Number: 0229 Cost Center: 32

Concurrency Acres Reported: (R) Beach Accesses & Boat Ramps-Multiple

Parcel: Easement Regional

**Commissioner District:** Robert Janes

**Park Impact Fee District: Boca Grande** Ranger Zone: West

Lee County Parks & Recreation Department 2010 Mapbook Page 34 of 287