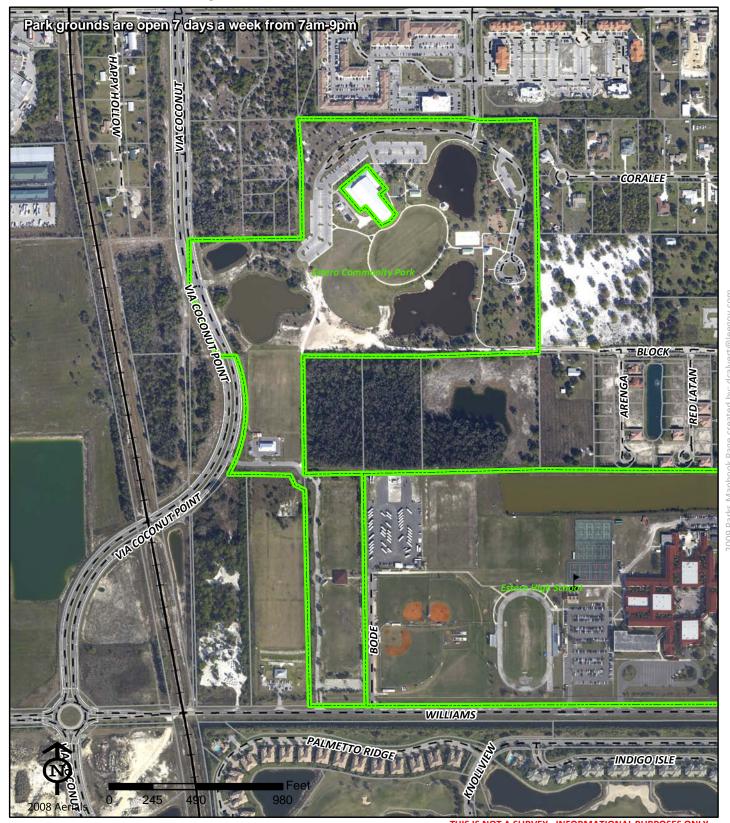

# Estero Community Park

Estero Community Park 9200 Corkscrew Palms Blvd.

Estero FL 33928

Phone: 239-498-0415 Fax: 239-498-4270

Irma Reyes 239-229-2063 reyesir@leegov.com Project Number: 0152 Cost Center: 30

**Concurrency Acres Reported:** 

(C) 65\*

Parcel: Lee County Community

Commissioner District: 3 Ray Judah

**Park Impact Fee District:** 

8 Estero/San Carlos/Three Oaks

Ranger Zone: Central

Lee County Parks & Recreation Department 2010 Mapbook Page 104 of 287