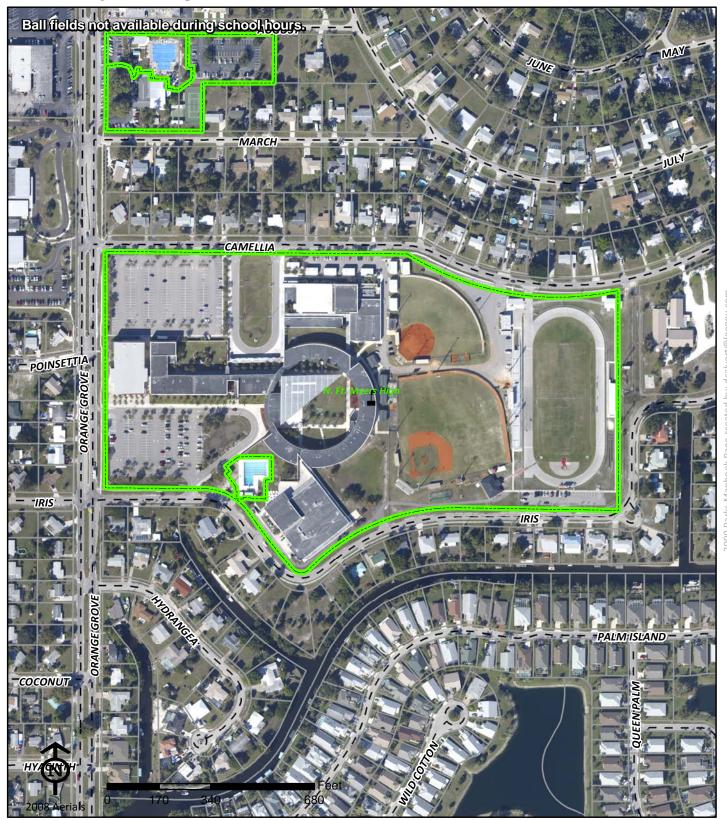

### Cypress Lake High School Pool

Cypress Lake High School Pool 6321 Panther Lane

Fort Myers FL 33907

Phone: (239) 432-2003 Fax: (239) 485-2302 Nancy Apperson (239) 533-7476 appersnd@leegov.com Project Number: 0073 Cost Center: 41

**Concurrency Acres Reported:** 

(C) 2

Parcel: School Board Community Pool

Commissioner District: 3 Ray Judah

Park Impact Fee District:
44 South Fort Myers

Ranger Zone: West

Lee County Parks & Recreation Department 2010 Mapbook Page 98 of 287

### Cypress Lake Middle-High School

Cypress Lake Middle-High School 6750 Panther Lane

Fort Myers FL 33919

Phone: 239-432-2154 Fax: 239-432-2157

Dan Lott 239-432-2154 klott@leegov.com Project Number: 0028 Cost Center: 41

Concurrency Acres Reported:

(C) 3

Parcel: School Board School

Commissioner District: 3 Ray Judah

Park Impact Fee District: 44 South Fort Myers

Ranger Zone: West

Lee County Parks & Recreation Department 2010 Mapbook Page 99 of 287