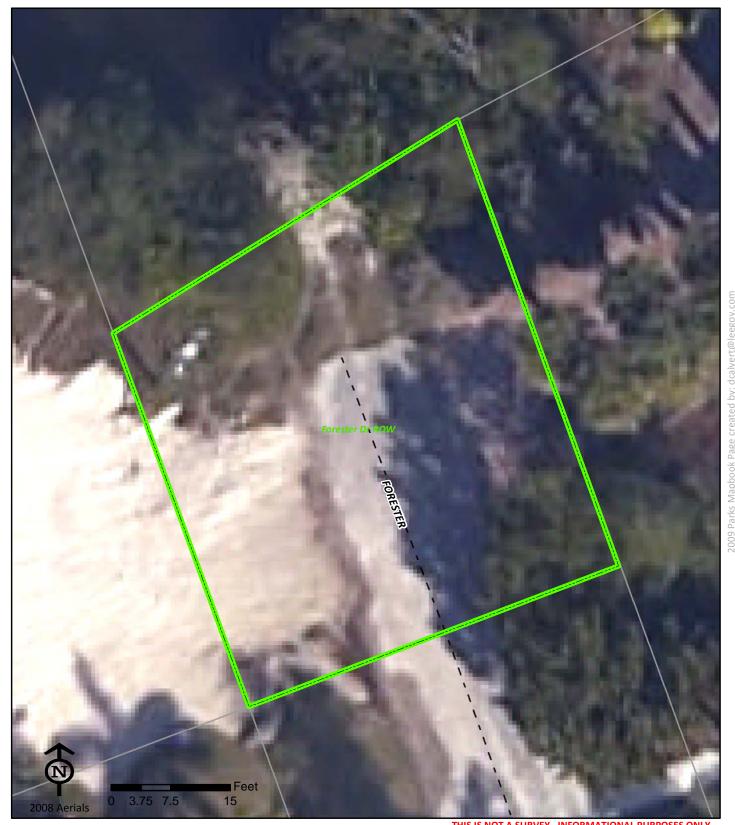

#### Forester Dr ROW

Forester Dr ROW

Bonita Springs FL 34134

Phone: Fax:

Mary Beth Krause 239-949-4615 Krausemb@leegov.com

Project Number: 0020 Cost Center: 32

Concurrency Acres Reported: (R) Beach Accesses & Boat Ramps-Multiple

Parcel: Lee County Regional

**Commissioner District:** Ray Judah

Park Impact Fee District: 11 City of Bonita Springs Ranger Zone: Islands & Shores

Lee County Parks & Recreation Department 2010 Mapbook Page 67 of 287