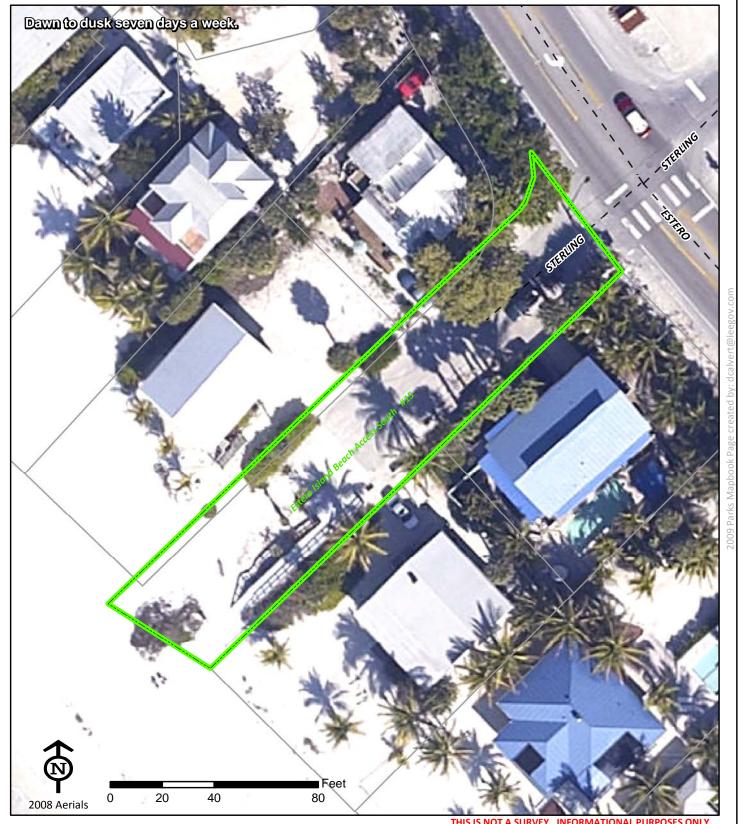

Estero Island Beach Access South #14 9 Aberdeen Ave

Ft. Myers Beach FL 33931

Phone: NA NA Fax:

Town of Ft. Myers Beach

(239) 765-0202

www.fortmyersbeachfl.gov

Project Number: 0024 Cost Center: 32

Concurrency Acres Reported: (R) Beach Accesses & Boat Ramps-Multiple

Parcel: Easement Regional

**Commissioner District:** Ray Judah

Park Impact Fee District:

Town of Fort Myers Beach Ranger Zone: Islands & Shores

Lee County Parks & Recreation Department 2010 Mapbook Page 139 of 287

Estero Island Beach Access South #13 109 Lanark Lane

Ft. Myers Beach FL 33931

Phone: NA NA Fax:

Town of Ft. Myers Beach

(239) 765-0202

www.fortmyersbeachfl.gov

Project Number: 0024 Cost Center: 32

Concurrency Acres Reported: (R) Beach Accesses & Boat Ramps-Multiple

Parcel: Easement Regional

**Commissioner District:** Ray Judah

Park Impact Fee District:

Town of Fort Myers Beach Ranger Zone: Islands & Shores

Lee County Parks & Recreation Department 2010 Mapbook Page 140 of 287