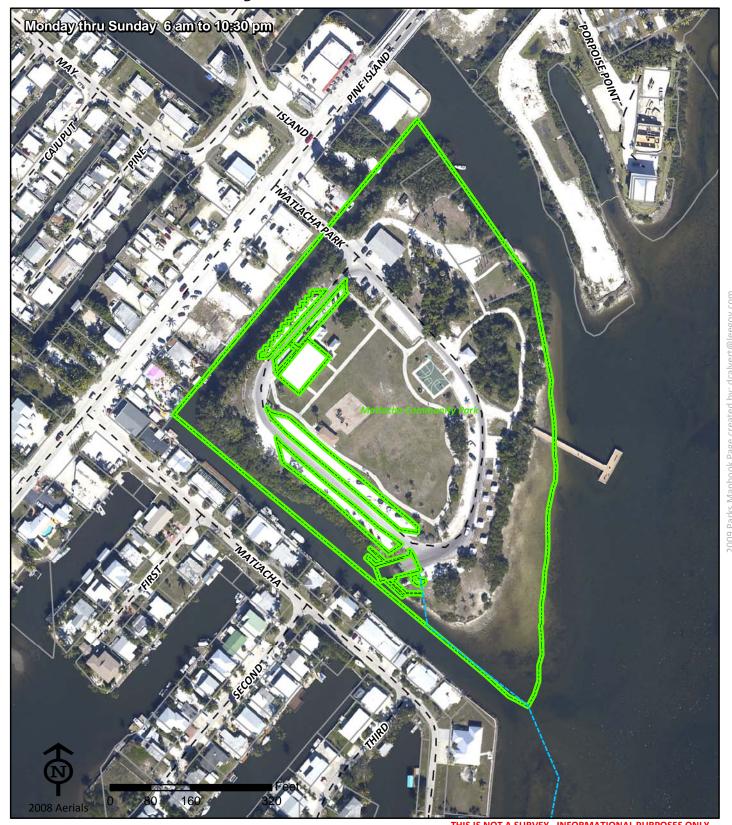

) 1

Parcel: Lee County Boat Ramp

Commissioner District: 1 Robert Janes

Park Impact Fee District:
45 Pine Island/Matlacha

Ranger Zone: Islands & Shores

Lee County Parks & Recreation Department 2010 Mapbook Page 193 of 287

## Matlacha Community Center





Matlacha Community Center 4577 Pine Island RD NW

Matlacha FL 33993

Phone: (239) 283-4110 Fax: (239) 283-8106 Nina Richter or Sue Slingerlan

(239) 283-4110 crichter@leegov.com **Project Number:** 0242 Cost Center: 10

Concurrency Acres Reported: (C) Reported w/ Matlacha Comm Park

Parcel: Lee County Community Center

**Commissioner District:** Robert Janes

Park Impact Fee District: Pine Island/Matlacha Ranger Zone: Islands & Shores

Lee County Parks & Recreation Department 2010 Mapbook Page 194 of 287

## Matlacha Community Park





Matlacha Community Park 4577 Pine Island RD NW

Matlacha FL 33993

Phone: (239) 283-4110 Fax: (239) 283-8106

Joe DeBacker (239) 229-7367 debackj@leegov.com THIS IS NOT A SURVEY. INFORMATIONAL PURPOSES ONLY.

Project Number: 0173 Cost Center: 30

**Concurrency Acres Reported:** 

(C) 10\*

Parcel: Lee County Community

Commissioner District: 1 Robert Janes

Park Impact Fee District:
45 Pine Island/Matlacha

Ranger Zone: Islands & Shores

Lee County Parks & Recreation Department 2010 Mapbook Page 195 of 287

## MIRAMAR (Avacado)





MIRAMAR (Avacado) 200 Avacado Ct

Fort Myers FL 33905 Phone: (239) 694-6467 (239)229-0619

Fax:

Christine Bailey (239)229-0619 cbailey@leegov.com Project Number: 0182 Cost Center: 31

**Concurrency Acres Reported:** 

(N)

Parcel: Lee County Neighborhood