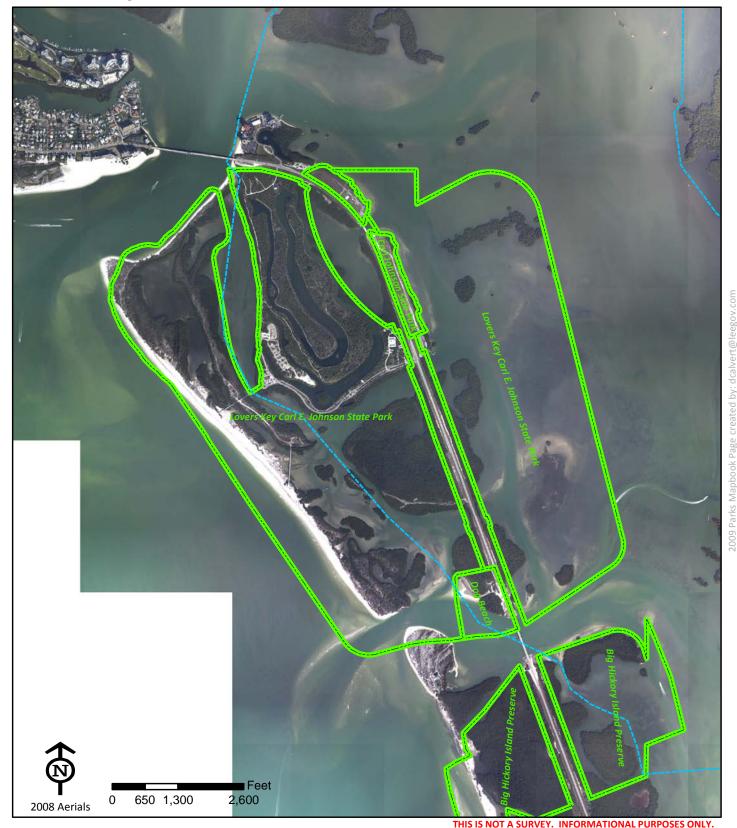

### Carl Johnson Side Park

Carl Johnson Side Park

FL

Phone: Fax:

Project Number: 0102 Cost Center: 32

Concurrency Acres Reported: NA

Parcel: State Regional

**Commissioner District:** 3 Ray Judah

Park Impact Fee District: 11 City of Bonita Springs Ranger Zone: Islands & Shores

Lee County Parks & Recreation Department 2010 Mapbook Page 91 of 287