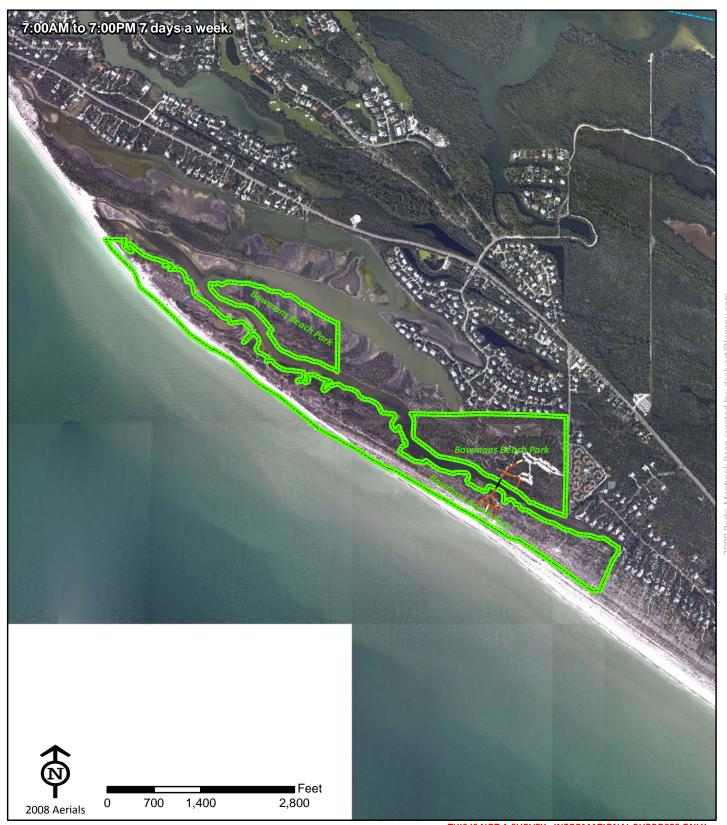

#### Bowmans Beach Park

**Bowmans Beach Park** 1700 Bowman's Beach Road

FL 33957 Sanibel

Phone: (239) 395-1860

Fax: N/A

City of Sanibel Recreation Dep

(239) 395-1860

admin@mysanibel.com

Project Number: 0103 Cost Center: 32

Concurrency Acres Reported: (R) 187

Parcel: Lee County Privitization/Partnerships **Commissioner District:** Robert Janes

Park Impact Fee District:

Cayo Costa/Captiva/Sanibel

Ranger Zone: Islands & Shores

Lee County Parks & Recreation Department 2010 Mapbook Page 74 of 287