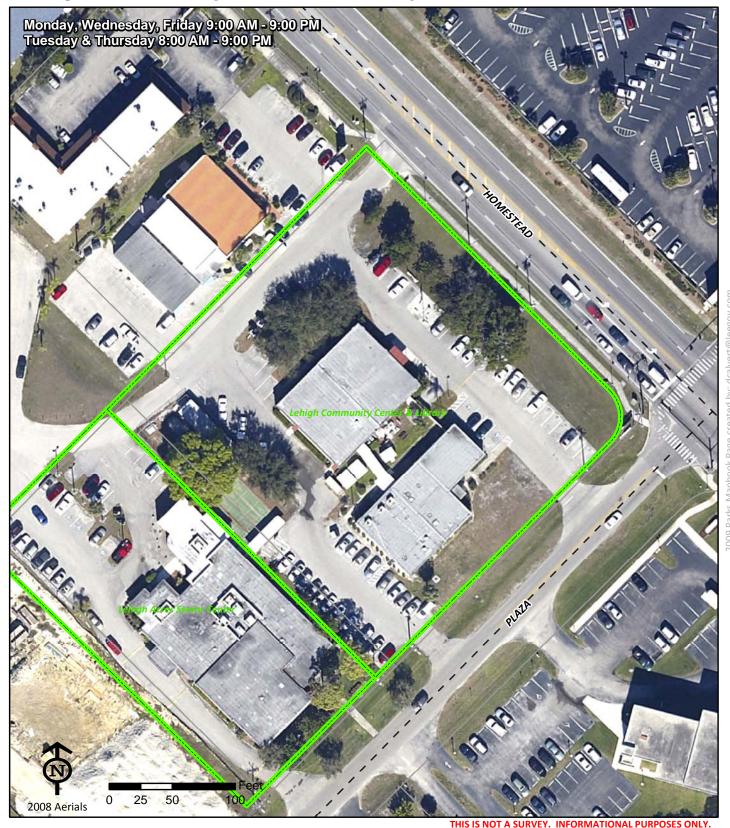

### Buckingham Community Center

Buckingham Community Center 4940 Buckingham Road

Fort Myers FL 33905

Phone: Fax:

Veterans Park Recreation Cente 239-369-1521

Project Number: 0239 Cost Center: 10

**Concurrency Acres Reported:** 

(C) 1

Parcel: Lee County Community Center

Commissioner District: 5 Frank Mann

Park Impact Fee District: 41 East Fort Myers/Alva

Ranger Zone: East

Lee County Parks & Recreation Department 2010 Mapbook Page 75 of 287

### Buckingham Community Park

Buckingham Community Park 9800 Buckingham Road

Fort Myers FL 33905

Phone: Fax:

David Raybuck (239)369-1521 raybucd@leegov.com Project Number: 0087 Cost Center: 30

**Concurrency Acres Reported:** 

(C) 135

Parcel: Lee County Community

Commissioner District: 5 Frank Mann

Park Impact Fee District: 41 East Fort Myers/Alva

Ranger Zone: East

Lee County Parks & Recreation Department 2010 Mapbook Page 76 of 287

#### Buckingham Parking Lot

**Buckingham Parking Lot** 4940 Buckingham Road

Fort Myers FL 33905

Phone: Fax:

**Veterans Park Recreation Cente** 

239-369-1521

Project Number: 0239 Cost Center: 10

**Concurrency Acres Reported:** 

Parcel: Lee County Other

**Commissioner District:** Frank Mann

**Park Impact Fee District:** East Fort Myers/Alva

Ranger Zone: East

Lee County Parks & Recreation Department 2010 Mapbook Page 77 of 287