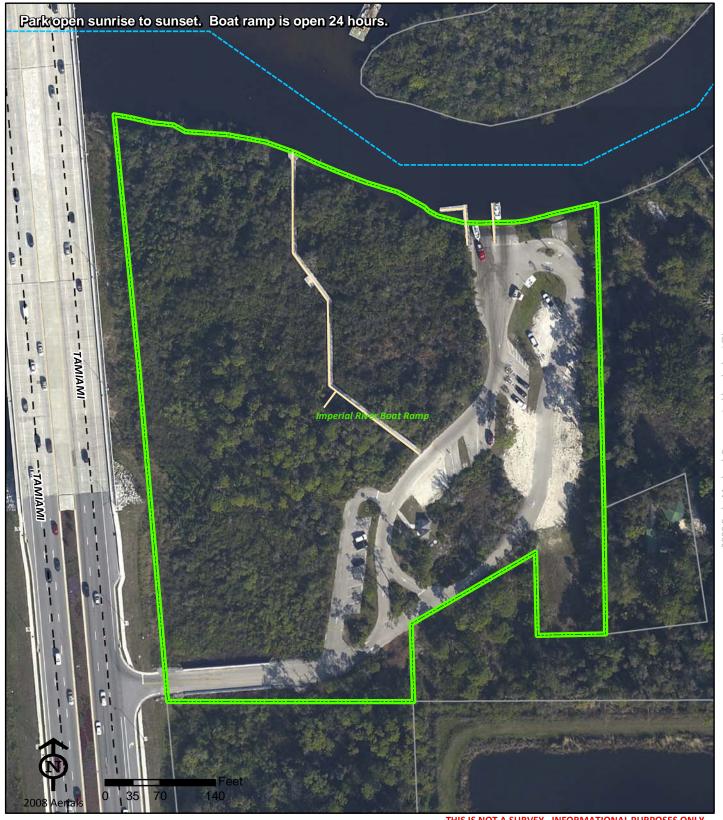

### Alva Boat Ramp

Alva Boat Ramp 21580 Pearl Street

FL 33920

Phone: (229) 694-0398

Fax: Kathy Ball (239) 694-0398 kball@leegov.com THIS IS NOT A SURVEY. INFORMATIONAL PURPOSES ONLY.

Project Number: 0176 Cost Center: 60

Concurrency Acres Reported: (R) Beach Accesses & Boat Ramps-Multiple

Parcel: Lee County **Boat Ramp** 

**Commissioner District:** Frank Mann

Park Impact Fee District: East Fort Myers/Alva

Ranger Zone: East