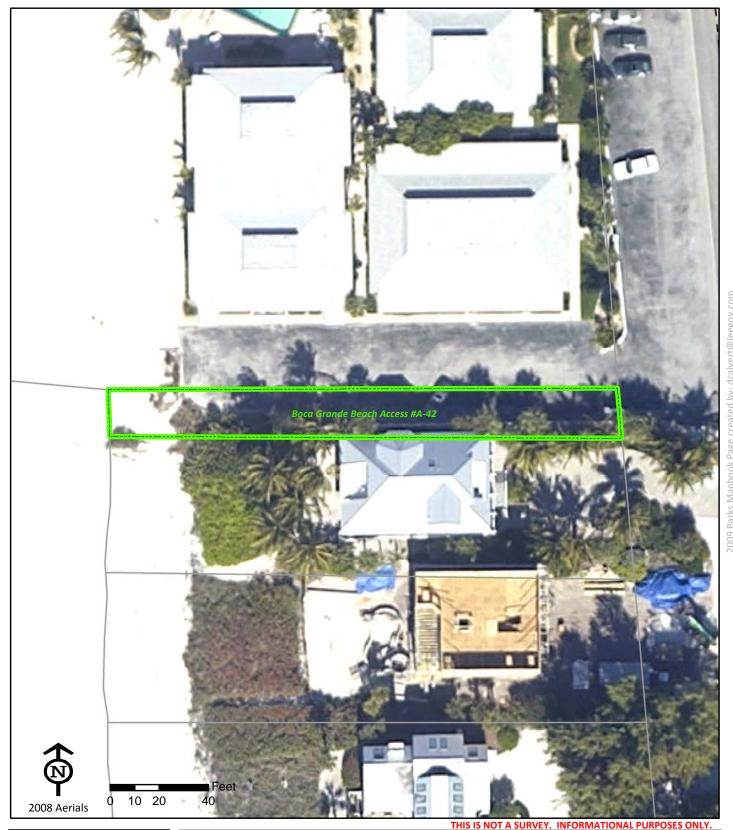

#### **Boca Grande Beach Access #A-42**

FL 33921 **Boca Grande** Phone: 1-941-964-2564

Fax: 1-941-964-0626 **Bob Green** 

941-964-2564 greenre@leegov.com

Project Number: 0229 Cost Center: 32

Concurrency Acres Reported: (R) Beach Accesses & Boat Ramps-Multiple

Parcel: Easement Regional

**Commissioner District:** Robert Janes

**Park Impact Fee District: Boca Grande** Ranger Zone: West

Lee County Parks & Recreation Department 2010 Mapbook Page 43 of 287