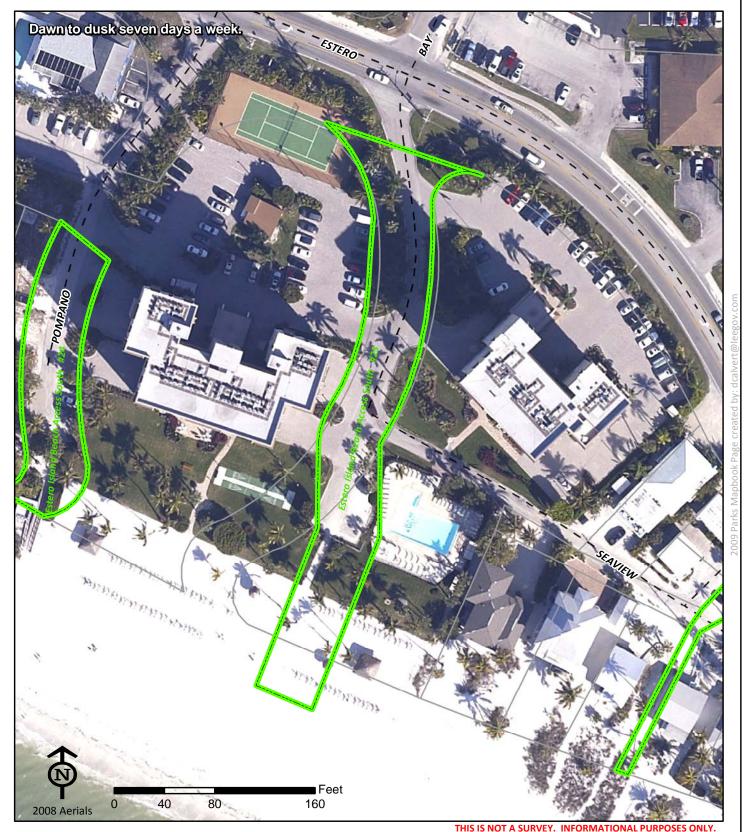

#### Bowditch Point Regional Park

Bowditch Point Regional Park 50 Estero Blvd

Fort Myers Beach FL 33931

Phone: (239) 765-6794 Fax: (239) 765-6793 Paul Yacobelli

(239) 765-6794 yaccobp@leegov.com Project Number: 0111 Cost Center: 32

**Concurrency Acres Reported:** 

(R) 18

Parcel: Lee County Regional

Commissioner District: 3 Ray Judah

Park Impact Fee District:

10 Town of Fort Myers Beach Ranger Zone: Islands & Shores

Lee County Parks & Recreation Department 2010 Mapbook Page 73 of 287