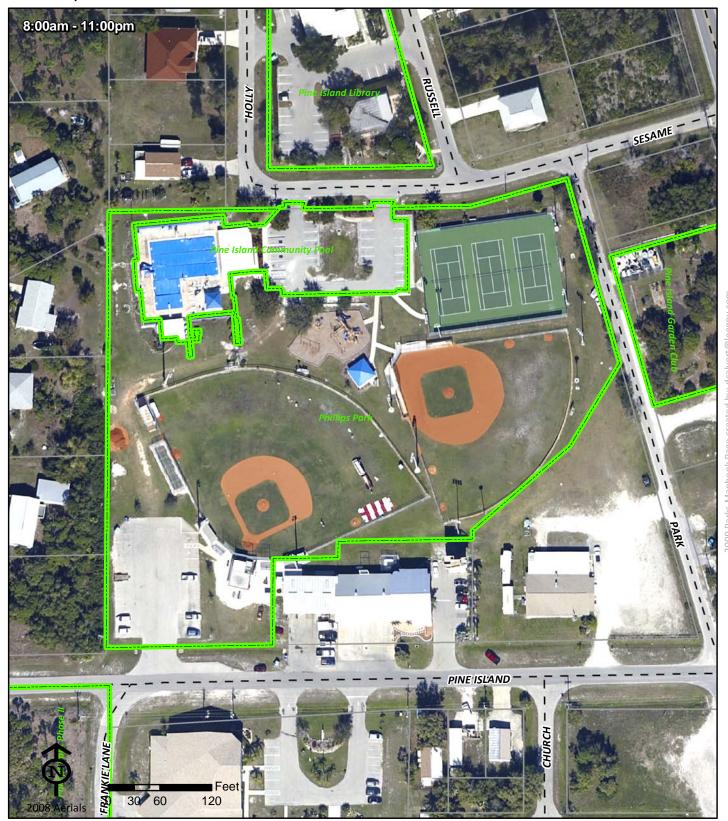

### Buckingham Community Park

Buckingham Community Park 9800 Buckingham Road

Fort Myers FL 33905

Phone: Fax:

David Raybuck (239)369-1521 raybucd@leegov.com Project Number: 0087 Cost Center: 30

**Concurrency Acres Reported:** 

(C) 135

Parcel: Lee County Community

Commissioner District: 5 Frank Mann

Park Impact Fee District: 41 East Fort Myers/Alva

Ranger Zone: East

Lee County Parks & Recreation Department 2010 Mapbook Page 76 of 287