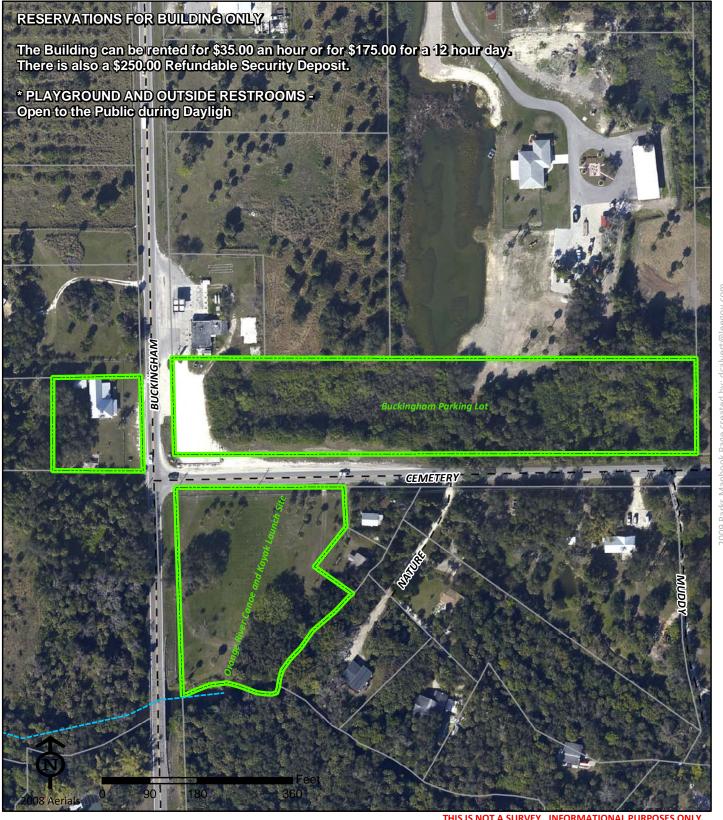

#### Buckingham Parking Lot

**Buckingham Parking Lot** 4940 Buckingham Road

Fort Myers FL 33905

Phone: Fax:

**Veterans Park Recreation Cente** 

239-369-1521

Project Number: 0239 Cost Center: 10

**Concurrency Acres Reported:** 

Parcel: Lee County Other

**Commissioner District:** Frank Mann

**Park Impact Fee District:** East Fort Myers/Alva

Ranger Zone: East

Lee County Parks & Recreation Department 2010 Mapbook Page 77 of 287

#### Caloosahatchee Leased Parcels

Caloosahatchee Leased Parcels 18500 North River Road

Alva FL 33920

Phone: (239) 694-0398 Fax: (239) 694-0398

Kathy Ball (239) 694-0398 kball@leegov.com Project Number: 0253 Cost Center: 32

**Concurrency Acres Reported:** 

(R) 187

Parcel: Multiple Lease Regional

Commissioner District: 5 Frank Mann

Park Impact Fee District: 41 East Fort Myers/Alva

Ranger Zone: East

Lee County Parks & Recreation Department 2010 Mapbook Page 78 of 287