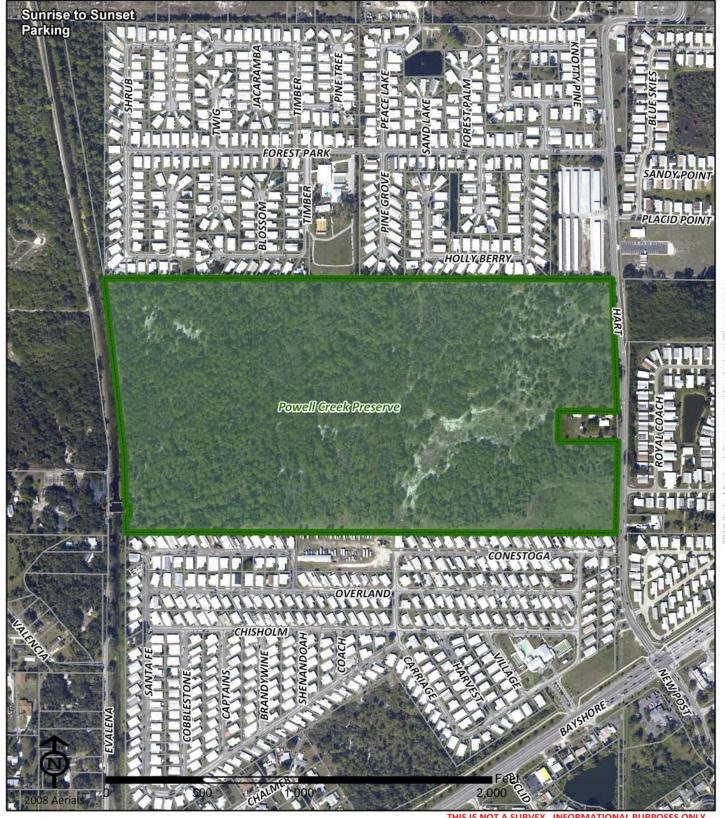

Judah

Ranger Zone: 2020

Lee County Parks & Recreation Department Conservation 2020 Page 25 of 40

## Conservation 2020 Pineland Site Complex





7450 Pineland Rd

Bokeelia 33922

Contact: Jeff Anderson Phone: (239) 533-7426

Email: Janderson@leegov.com

THIS IS NOT A SURVEY. INFORMATIONAL PURPOSES ONLY

Project Number: 0148 Cost Center: 81

Acres Reported: 8.59 Acres 1 Parcel (2020)

Parcel: 2020

**Commissioner District:** Robert Janes

# Conservation 2020 Pop Ash Creek Preserve





9451 Nalle Grade Rd

**North Fort Myers** 33917

Contact: Laura Wewerka Phone: (239) 707-0874

Email: Lwewerka@leegov.com

Project Number: 0219 Cost Center: 81

Acres Reported: 307.45 Acres 1 Parcel (2020)

Parcel: 2020

**Commissioner District:** Tammy Hall

#### Conservation 2020 Powell Creek Preserve





15601 Hart Rd

**North Fort Myers** 33917

Contact: Laura Greeno Phone: (239) 707-2206

Email: Lgreeno@leegov.com

Cost Center: 81 Project Number: 0217

Acres Reported: 77.2 Acres 1 Parcels (2020)

Parcel: 2020

**Commissioner District:** Tammy Hall

#### Conservation 2020 Prairie Pines Preserve

Sunder to Sunset Parking & Restrooms





18400 N Tamiami Trail

North Fort Myers 33903

Contact: Laura Greeno Phone: (239) 707-2206

Email: Lgreeno@leegov.com

Project Number: 0294 Cost Center: 81

Ranger Zone: 2020

Acres Reported: 2654.11 Acres 2 Parcels (2020)

Parcel: 2020

Commissioner District: Tammy Hall

Lee County Parks & Recreation Department Conservation 2020 Page 29 of 40

## Conservation 2020 San Carlos Bay - Bunche Beach Preserve





18201 John Morris Rd

Fort Myers FL 33908

C