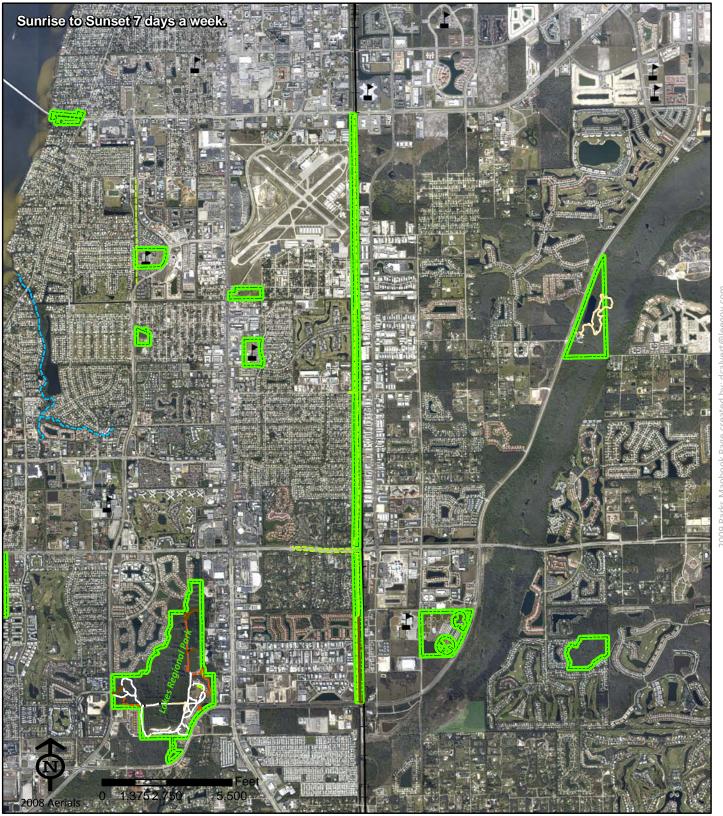

# Bonita Beach Accesses Lover's Key Carl E. Johnson State Park Dawn to 9pm 7 days a week Dog Beach Big Hickory Island Preserve Bonita Beach Access No.10 (TDC) Bonita Beach Access #9 (TDC) Bonita Beach Access #8 (TDC Bonita Beach Access #7 (TDC) Bonita Beach Access #6 (TDC Bonita Beach Access #5 (TDC) Bonita Beach Access #4 (TDC) Bonita Beach Access #3 (TDC Bonita Beach Access #2 (TDC) Bonita Beach Do ■ Feet Bonita Beach Access No. 1 (TDC) 1,750 3,500 7,000 2008 Aerials Bonita Beach Park **Bonita Beach Accesses** Project Number: 0020 Cost Center: 32 **Various Concurrency Acres Reported:** (R) Beach Accesses & Boat Ramps-Multiple 34134

**Bonita Springs** 

Phone: Fax:

Mary Beth Krause 239-949-4615 Krausemb@leegov.com Parcel: Lee County Regional

**Commissioner District:** Ray Judah

**Park Impact Fee District:** City of Bonita Springs Ranger Zone: Islands & Shores

Lee County Parks & Recreation Department 2010 Mapbook Page 57 of 287

Bonita Beach Access No.10 26082 Hickory Blvd.

Bonita Springs FL 34134

Phone: Fax:

Mary Beth Krause 239-949-4615 Krausemb@leegov.com Project Number: 0021 Cost Center: 32