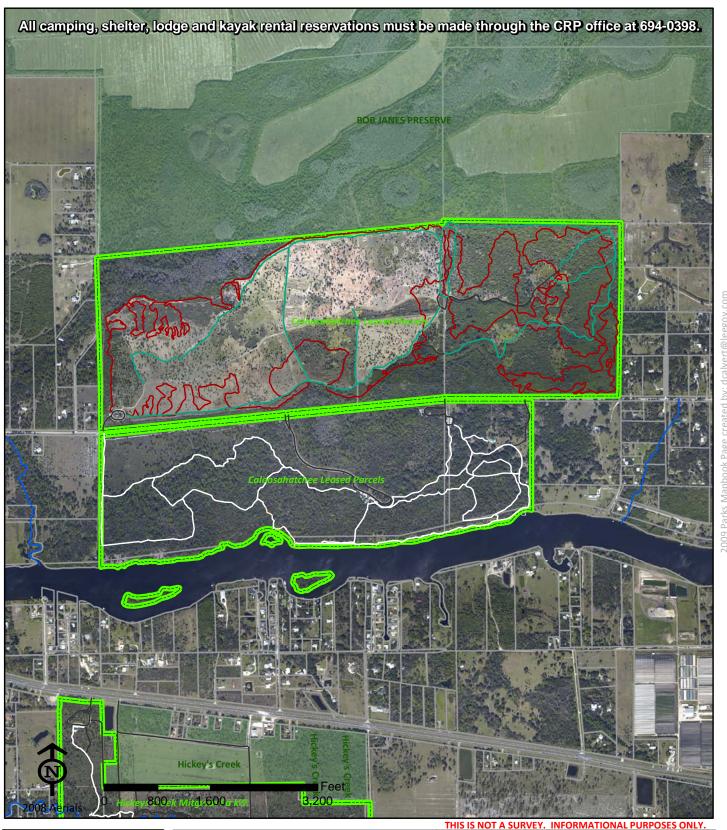

#### Caloosahatchee Leased Parcels

Caloosahatchee Leased Parcels 18500 North River Road

Alva FL 33920

Phone: (239) 694-0398 Fax: (239) 694-0398

Kathy Ball (239) 694-0398 kball@leegov.com Project Number: 0253 Cost Center: 32

**Concurrency Acres Reported:** 

(R) 187

Parcel: Multiple Lease Regional

Commissioner District: 5 Frank Mann

Park Impact Fee District: 41 East Fort Myers/Alva

Ranger Zone: East

Lee County Parks & Recreation Department 2010 Mapbook Page 78 of 287