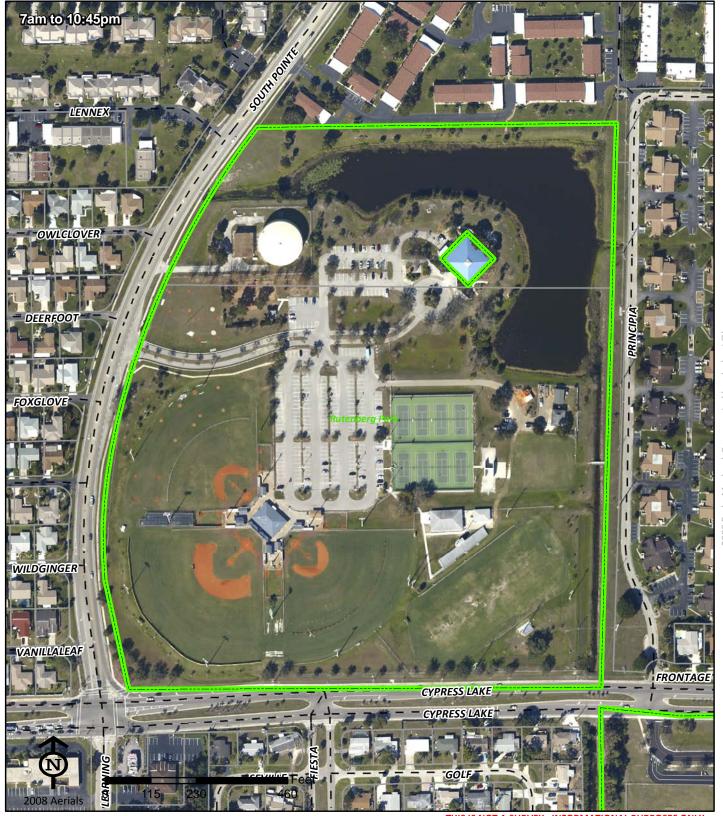

### Cypress Lake High School Pool

Cypress Lake High School Pool 6321 Panther Lane

Fort Myers FL 33907

Phone: (239) 432-2003 Fax: (239) 485-2302 Nancy Apperson (239) 533-7476 appersnd@leegov.com Project Number: 0073 Cost Center: 41

**Concurrency Acres Reported:** 

(C) 2

Parcel: School Board Community Pool

Commissioner District: 3 Ray Judah

Park Impact Fee District:
44 South Fort Myers

Ranger Zone: West

Lee County Parks & Recreation Department 2010 Mapbook Page 98 of 287

### Cypress Lake Middle-High School

Cypress Lake Middle-High School 6750 Panther Lane

Fort Myers FL 33919

Phone: 239-432-2154 Fax: 239-432-2157

Dan Lott 239-432-2154 klott@leegov.com Project Number: 0028 Cost Center: 41

Concurrency Acres Reported:

(C) 3

Parcel: School Board School

Commissioner District: 3 Ray Judah

Park Impact Fee District: 44 South Fort Myers

Ranger Zone: West

Lee County Parks & Recreation Department 2010 Mapbook Page 99 of 287