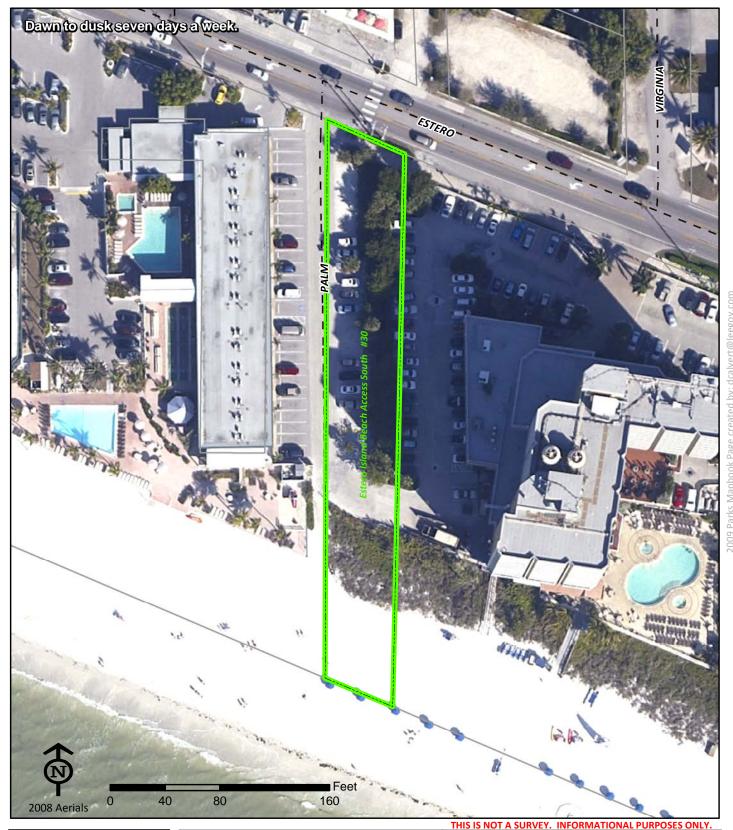

Estero Island Beach Access South #30 199 Palm Ave

Ft. Myers Beach FL 33931

Phone: NA NA Fax:

Town of Ft. Myers Beach

(239) 765-0202

www.fortmyersbeachfl.gov

Project Number: 0024 Cost Center: 32

Concurrency Acres Reported: (R) Beach Accesses & Boat Ramps-Multiple