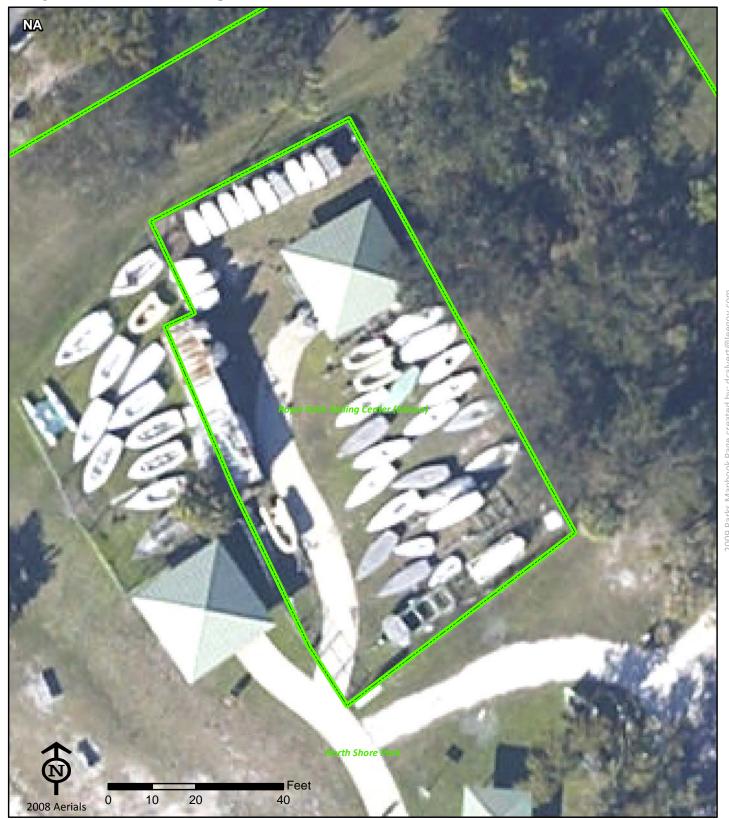

#### Bowditch Point Regional Park

Bowditch Point Regional Park 50 Estero Blvd

Fort Myers Beach FL 33931

Phone: (239) 765-6794 Fax: (239) 765-6793 Paul Yacobelli

(239) 765-6794 yaccobp@leegov.com Project Number: 0111 Cost Center: 32

**Concurrency Acres Reported:** 

(R) 18

Parcel: Lee County Regional

Commissioner District: 3 Ray Judah

Park Impact Fee District:

10 Town of Fort Myers Beach Ranger Zone: Islands & Shores

Lee County Parks & Recreation Department 2010 Mapbook Page 73 of 287