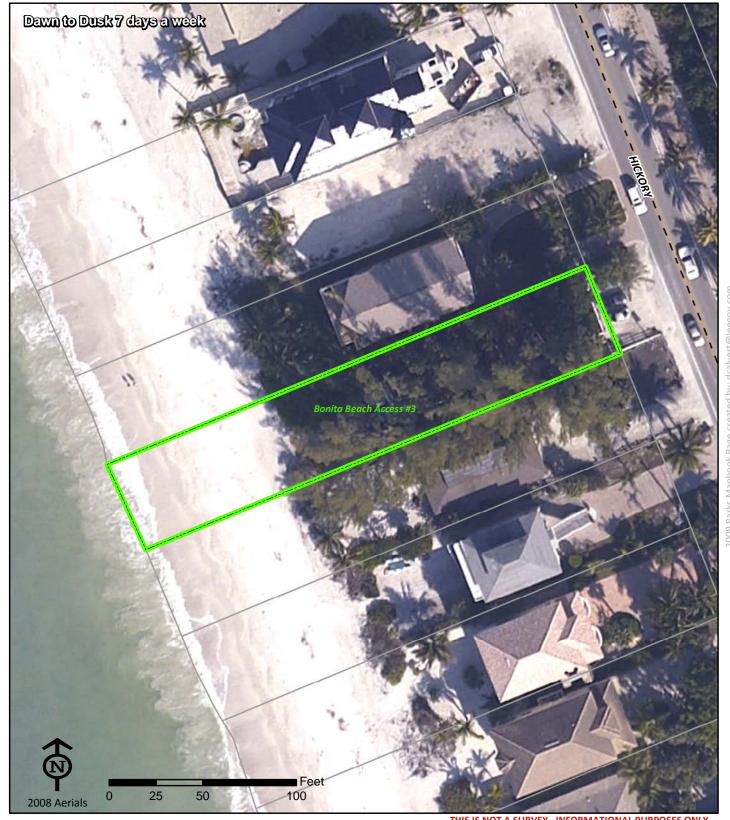

Lee County Parks & Recreation Department 2010 Mapbook Page 64 of 287

Bonita Beach Access #3 27498 Hickory Blvd.

FL 34134 **Bonita Springs** 

Phone: 239-949-4615 239-498-5954 Fax: Mary Beth Krause 239-229-0559 Krausemb@leegov.com **Project Number: 0022** Cost Center: 32

Concurrency Acres Reported: (R) Beach Accesses & Boat Ramps-Multiple

Parcel: Easement Regional

**Commissioner District:** Ray Judah

Park Impact Fee District: City of Bonita Springs Ranger Zone: Islands & Shores