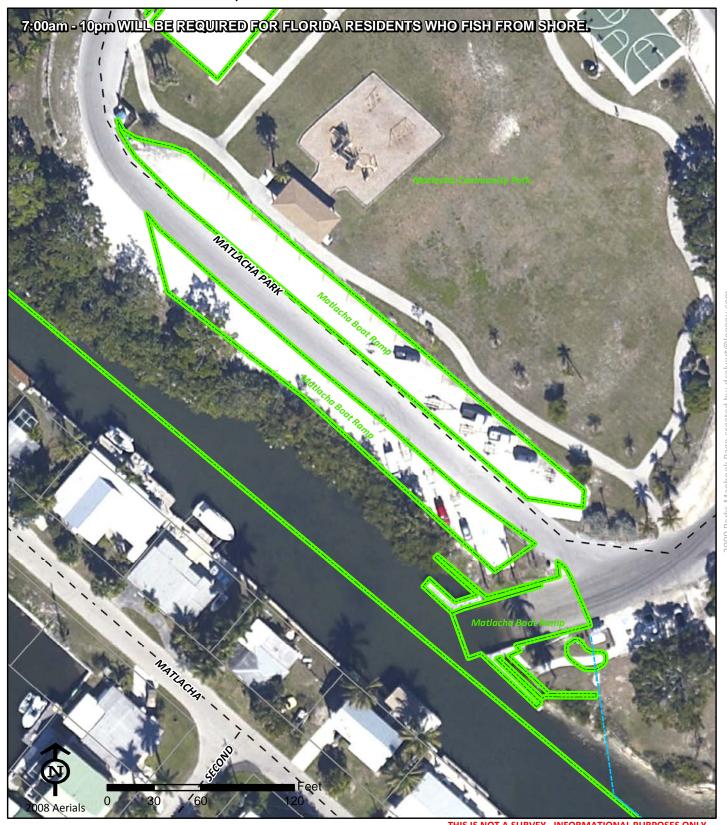

## Bokeelia Boat Ramp & Cottages

Bokeelia Boat Ramp & Cottages 7290 Barrancas Ave. N.W.

Bokeelia FL 33922

Phone: 239-283-0015

Fax: Tropic Star 239-283-0015 debackj@leegov.com THIS IS NOT A SURVEY. INFORMATIONAL PURPOSES UNLY

Project Number: 0084 Cost Center: 60

Concurrency Acres Reported:

(R) 2

Parcel: Lee County Boat Ramp

Commissioner District: 1 Robert Janes

Park Impact Fee District:
45 Pine Island/Matlacha
Ranger Zone: Islands & Shores