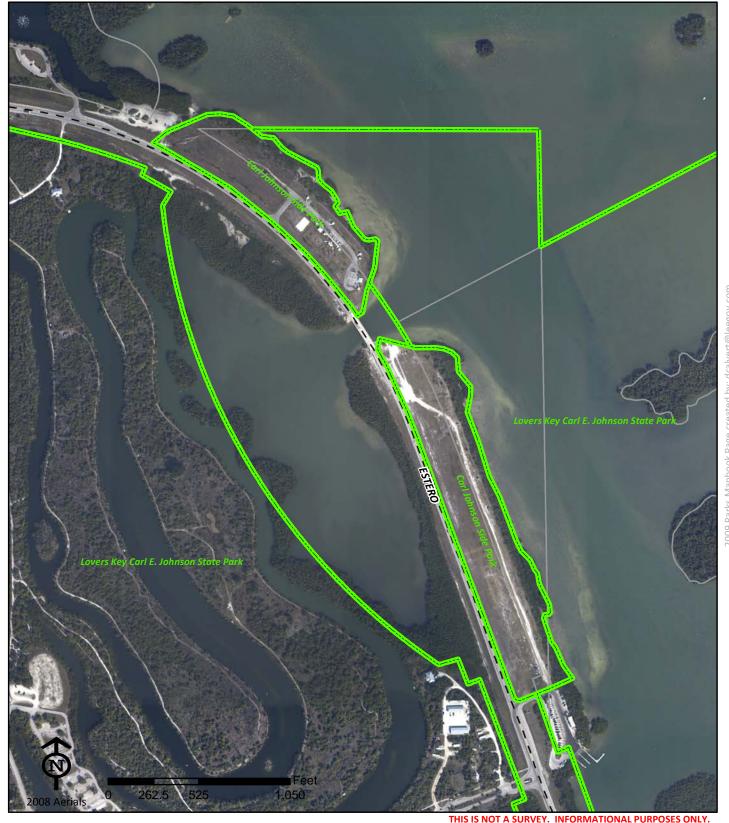

### Carl Johnson Side Park

Carl Johnson Side Park

FL

Phone: Fax:

Project Number: 0102 Cost Center: 32

Concurrency Acres Reported: NA

Parcel: State Regional

**Commissioner District:** 3 Ray Judah

Park Impact Fee District: 11 City of Bonita Springs Ranger Zone: Islands & Shores

Lee County Parks & Recreation Department 2010 Mapbook Page 91 of 287