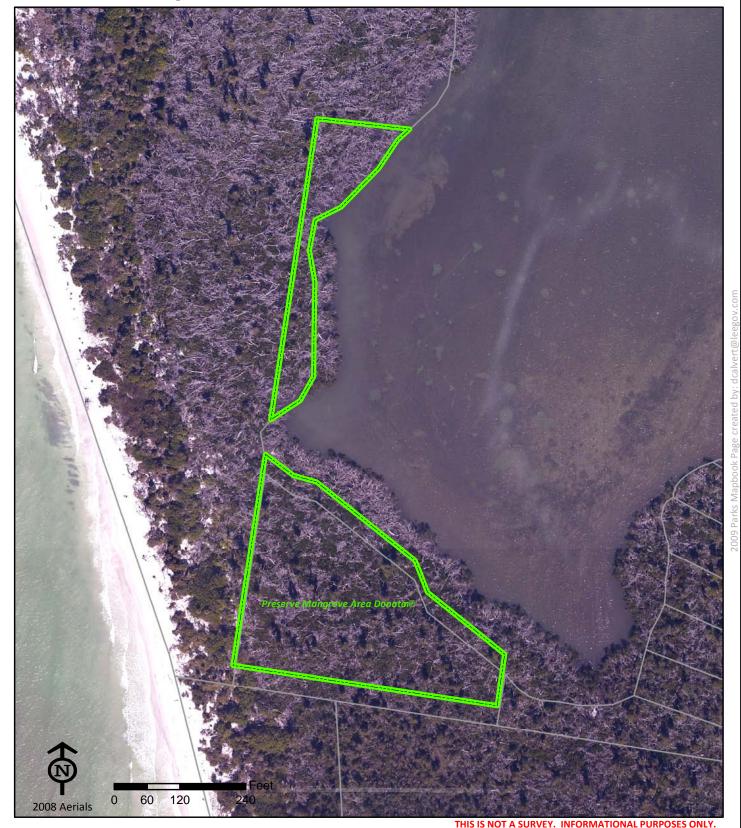

### Big Hickory Island Preserve

**Big Hickory Island Preserve** 

FL

Phone: Fax:

Project Number: 0194 Cost Center: 80

Concurrency Acres Reported: (R) 290

Parcel: Lee County Preserve

**Commissioner District:** Ray Judah

Park Impact Fee District: City of Bonita Springs Ranger Zone: Islands & Shores

Lee County Parks & Recreation Department 2010 Mapbook Page 8 of 287