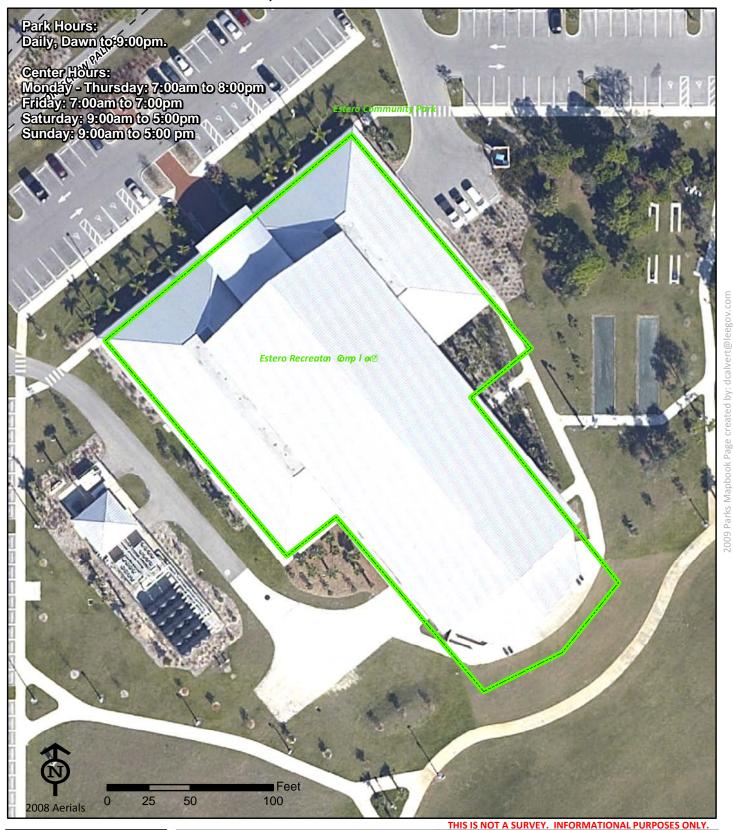

#### Estero Recreation Complex

Estero Recreation Complex 9200 Corkscrew Palms Blvd.

Estero FL 33928

Phone: 239-498-0415 Fax: 239-498-4270

Irma Reyes 239-498-0415 reyesir@leegov.com D 1 (N 1 0050 0 (0 1 10

Project Number: 0252 Cost Center: 10

**Concurrency Acres Reported:** 

(C) Reported under Estero Comm Park

Parcel: Lee County Recreation Center

Commissioner District: 3 Ray Judah

**Park Impact Fee District:** 

48 Estero/San Carlos/Three Oaks

Ranger Zone: Central

Lee County Parks & Recreation Department 2010 Mapbook Page 143 of 287