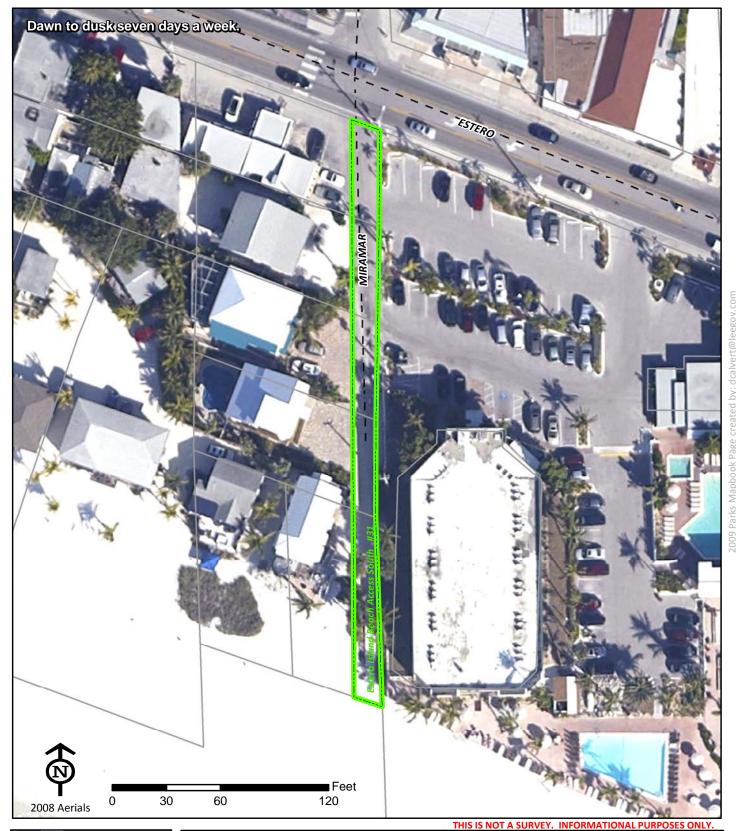

Estero Island Beach Access South #31 299 Miramar Street

Ft. Myers Beach FL 33931

Phone: NA NA Fax:

Town of Ft. Myers Beach

(239) 765-0202

www.fortmyersbeachfl.gov

Project Number: 0024 Cost Center: 32

Concurrency Acres Reported: (R) Beach Accesses & Boat Ramps-Multiple