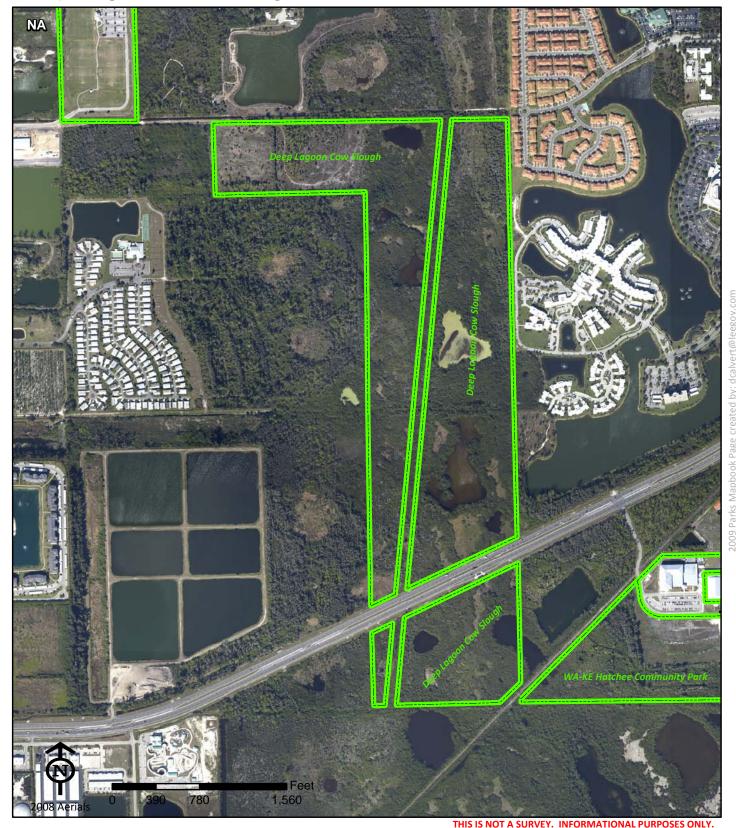

## Deep Lagoon Cow Slough

**Deep Lagoon Cow Slough** 

FL

Phone: Fax: Roger Clark

Roger@leegov.com

Project Number: 0223 **Cost Center:** 

**Concurrency Acres Reported:** 

Parcel: Lee County Land Stewardship **Commissioner District:** Ray Judah

Park Impact Fee District: South Fort Myers

Ranger Zone:

Lee County Parks & Recreation Department 2010 Mapbook Page 101 of 287