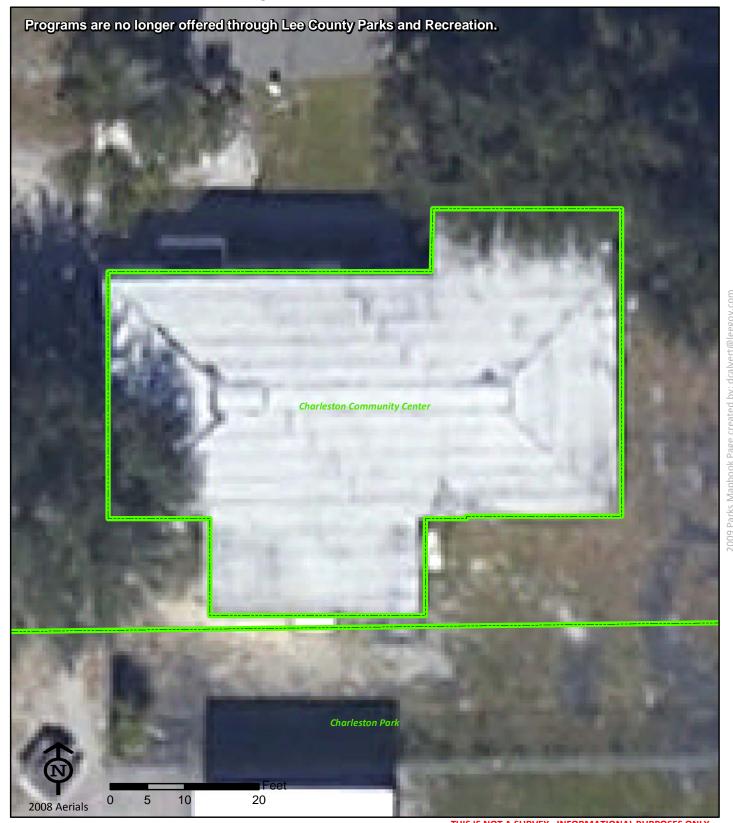

### Charleston Community Center

Charleston Community Center 2541 Charleston Park Drive

Alva FL 33920

Phone: Fax:

Alice Washington 239-728-6620

Due in at Neural and 0000 Cont Contain 40

Project Number: 0238 Cost Center: 10

Concurrency Acres Reported:

(C) Reported w/ Charleston Comm Park

Parcel: Lee County Community Center

Commissioner District: 5 Frank Mann

Park Impact Fee District:
41 East Fort Myers/Alva

Ranger Zone: East

Lee County Parks & Recreation Department 2010 Mapbook Page 95 of 287