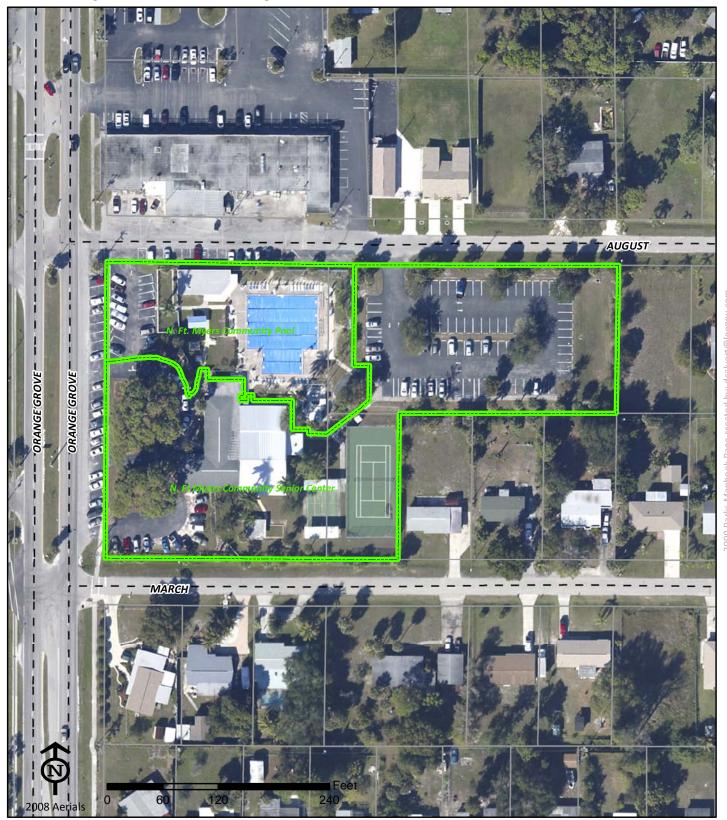

### Bayshore Elementary School

Bayshore Elementary School 17050 Williams Road

North Fort Myers FL 33917

Phone: (239) 707-1874

Fax: (239) 652-6035

Christine Bailey
(239) 229-0619

cbailey@leegov.com

THIS IS NOT A SURVEY. INFORMATIONAL PURPOSES ONLY.

Project Number: 0265 Cost Center: 34

**Concurrency Acres Reported:** 

(C) 8

Parcel: School Board School

Commissioner District: 4 Tammy Hall

Park Impact Fee District: 42 North Fort Myers

Ranger Zone: Central

Lee County Parks & Recreation Department 2010 Mapbook Page 6 of 287