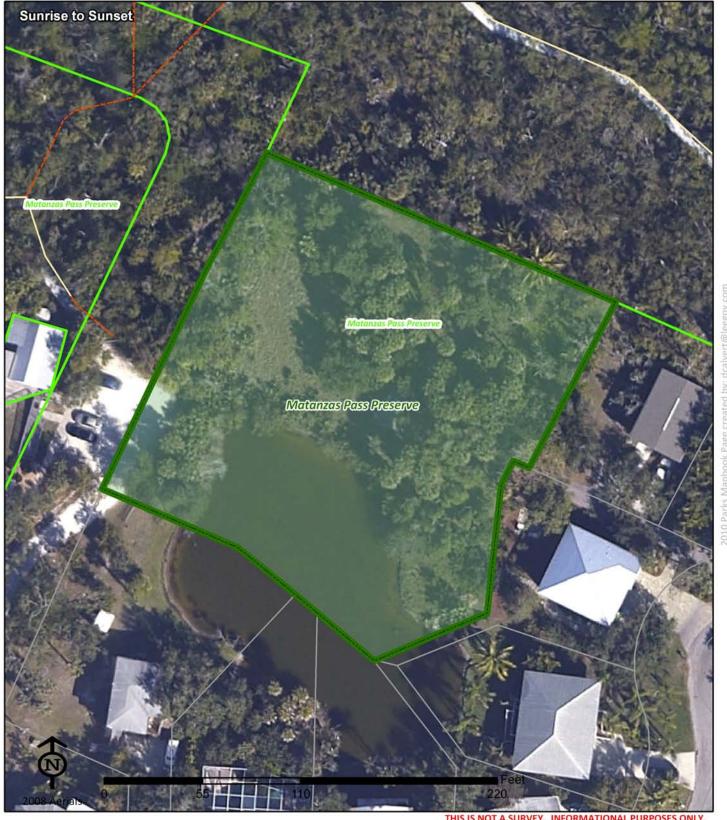

### Bay Oaks Community Park

Bay Oaks Community Park 2731 Oak Street

Fort Myers Beach FL 33931 Phone: (239) 765-4222

Fax:

(239) 765-4222

Project Number: 0064 Cost Center: 30

**Concurrency Acres Reported:** 

NA

Parcel: Op Town FMB Community

Commissioner District: 3 Ray Judah

Park Impact Fee District:

10 Town of Fort Myers Beach Ranger Zone: Islands & Shores

Lee County Parks & Recreation Department 2010 Mapbook Page 4 of 287