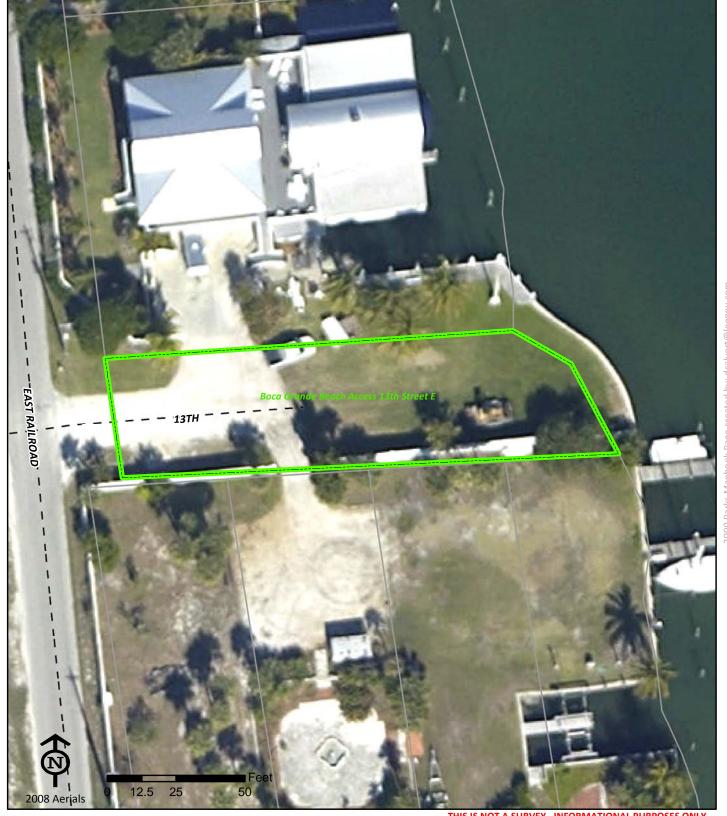

### Boca Grande Beach Access 13th Street E

Boca Grande Beach Access 13th Street E 13th St East

**Boca Grande** FL 33921

Phone: 1-941-964-2564 Fax: 1-941-964-0626 **Bob Green** 

941-964-2564 greenre@leegov.com Project Number: 0229 Cost Center: 32

Concurrency Acres Reported: (R) Beach Accesses & Boat Ramps-Multiple

Parcel: Easement Regional

**Commissioner District:** Robert Janes

Park Impact Fee District: **Boca Grande** Ranger Zone: West

Lee County Parks & Recreation Department 2010 Mapbook Page 25 of 287