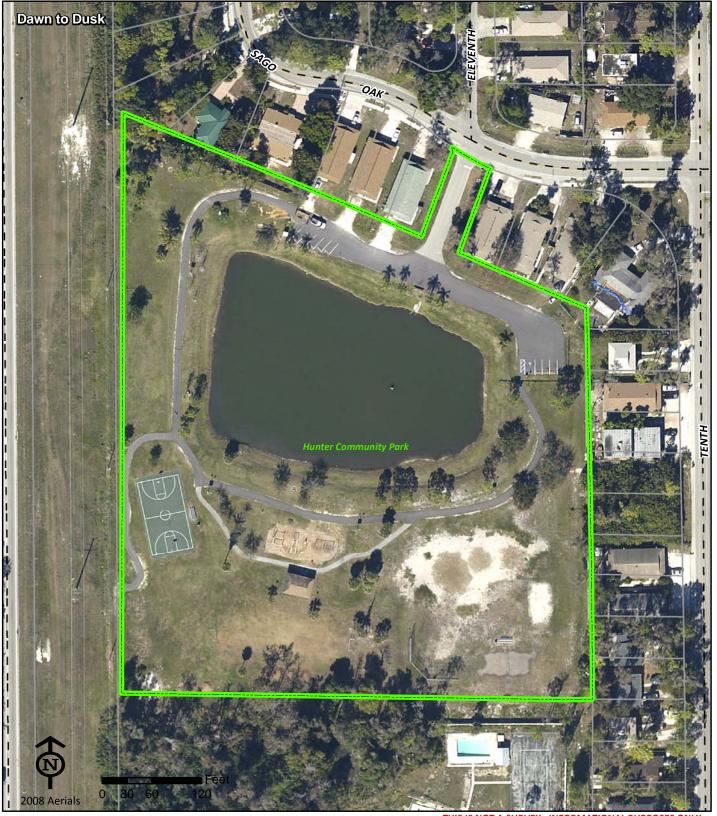

## Harlem Heights Community Park

Harlem Heights Community Park 7340 Concourse Drive

Fort Myers FL 33908

Phone: (239) 432-2154 Fax: (239) 432-2157

Dan Lott (239) 432-2154 klott@leegov.com Project Number: 0119 Cost Center: 30