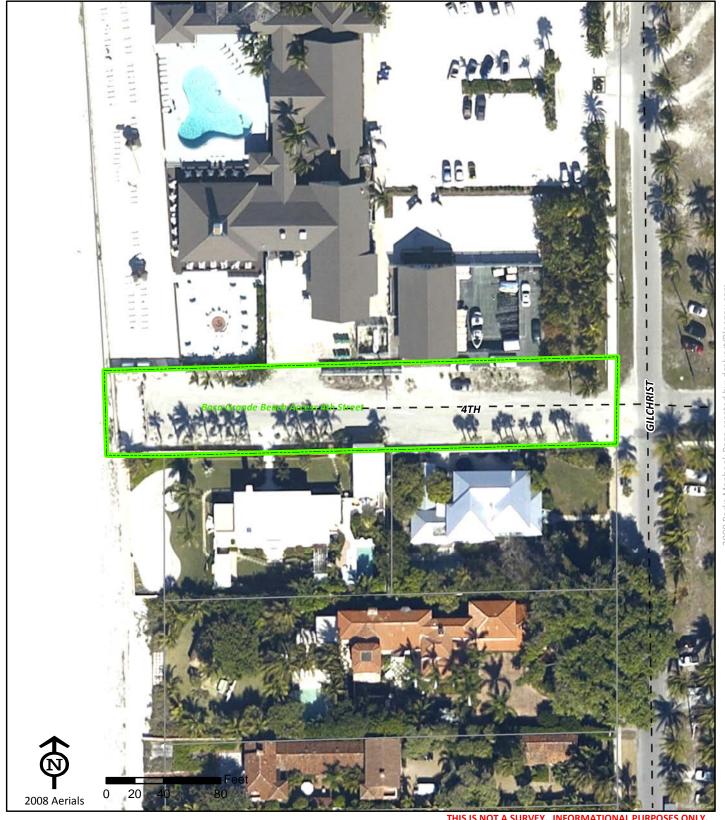

#### Boca Grande Ball Field Site

**Boca Grande Ball Field Site** 305 Wheeler Street

Boca Grande FL 33921

Phone: (941) 964-2564 Fax: (941) 964-0626

Bob Green (941) 964-2564 greenre@leegov.com THIS IS NOT A SURVEY. INFORMATIONAL PORPOSES ONLY

Project Number: 0192 Cost Center: 30

**Concurrency Acres Reported:** 

(C) 10

Parcel: Lee County Community

Commissioner District: 1 Robert Janes

Park Impact Fee District: 47 Boca Grande Ranger Zone: West

Lee County Parks & Recreation Department 2010 Mapbook Page 10 of 287