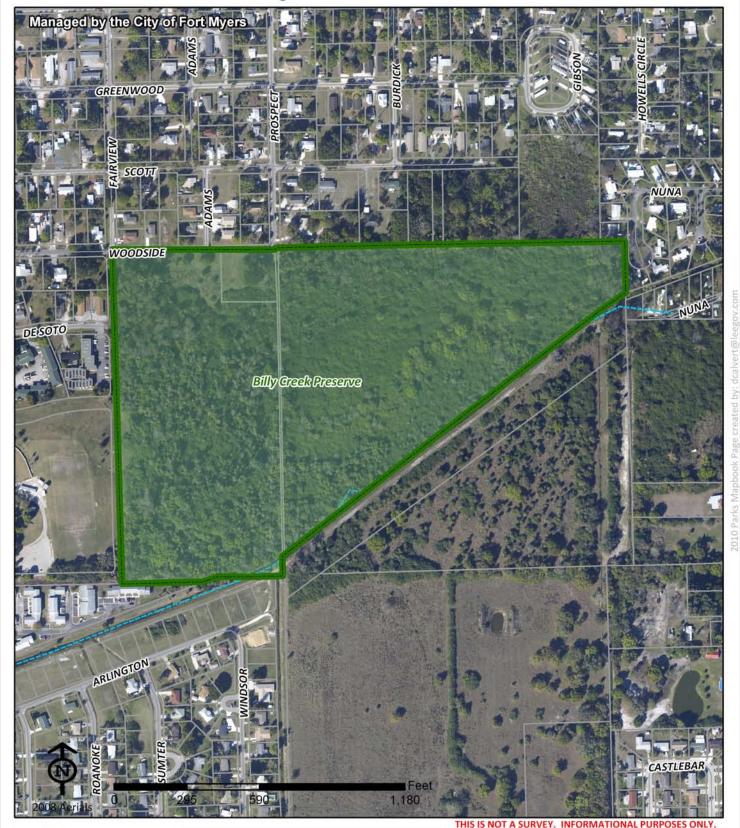

#### Caloosahatchee Leased Parcels

Caloosahatchee Leased Parcels 18500 North River Road

Alva FL 33920

Phone: (239) 694-0398 Fax: (239) 694-0398

Kathy Ball (239) 694-0398 kball@leegov.com Project Number: 0253 Cost Center: 32

**Concurrency Acres Reported:** 

(R) 187

Parcel: Multiple Lease Regional

Commissioner District: 5 Frank Mann

Park Impact Fee District: 41 East Fort Myers/Alva

Ranger Zone: East

Lee County Parks & Recreation Department 2010 Mapbook Page 78 of 287