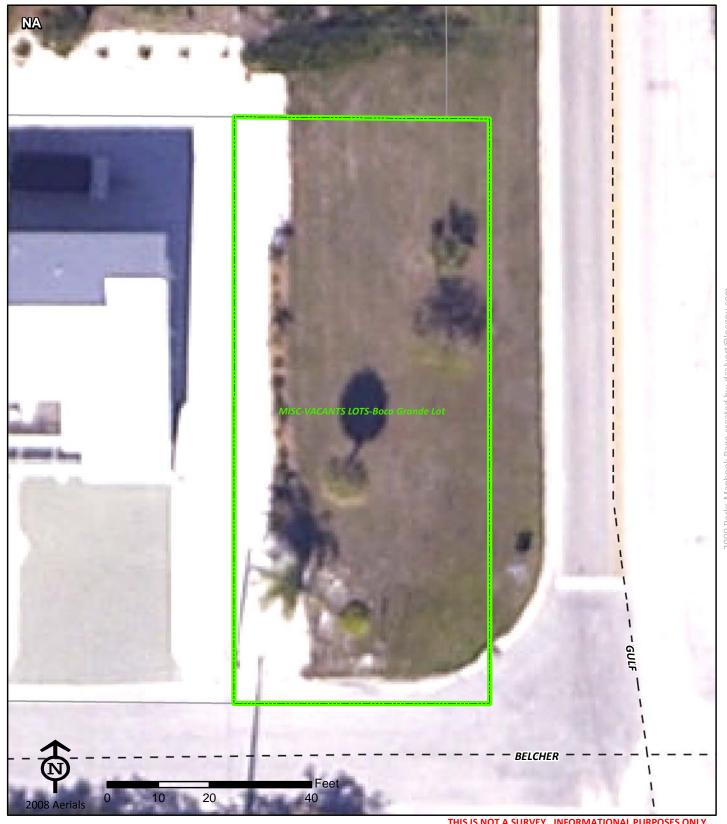

#### Boca Grande Ball Field Site

**Boca Grande Ball Field Site** 305 Wheeler Street

Boca Grande FL 33921

Phone: (941) 964-2564 Fax: (941) 964-0626

Bob Green (941) 964-2564 greenre@leegov.com THIS IS NOT A SURVEY. INFORMATIONAL PORPOSES ONLY

Project Number: 0192 Cost Center: 30

**Concurrency Acres Reported:** 

(C) 10

Parcel: Lee County Community

Commissioner District: 1 Robert Janes

Park Impact Fee District: 47 Boca Grande Ranger Zone: West

Lee County Parks & Recreation Department 2010 Mapbook Page 10 of 287