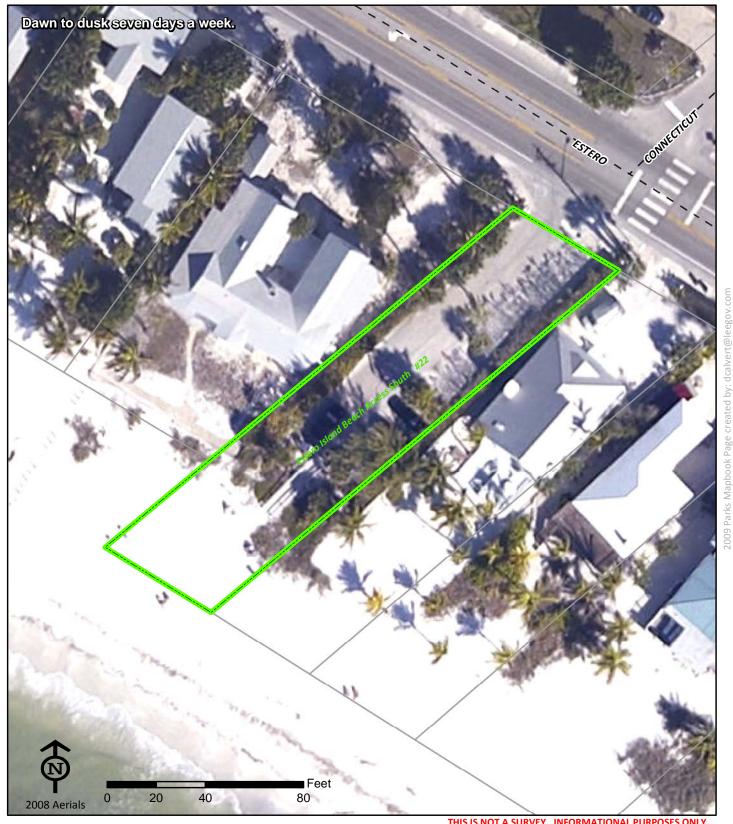

Lee County Parks & Recreation Department 2010 Mapbook Page 130 of 287

Estero Island Beach Access South #22 109 Connnecticut St

Ft. Myers Beach FL 33931

Phone: NA NA Fax:

Town of Ft. Myers Beach

(239) 765-0202

www.fortmyersbeachfl.gov

Cost Center: 32 Project Number: 0024

Concurrency Acres Reported: (R) Beach Accesses & Boat Ramps-Multiple

Parcel: Easement Regional

**Commissioner District:** Ray Judah

Park Impact Fee District:

Town of Fort Myers Beach Ranger Zone: Islands & Shores

Lee County Parks & Recreation Department 2010 Mapbook Page 131 of 287

Estero Island Beach Access South #21 9 Hercules Dr

Ft. Myers Beach FL 33931

Phone: NA NA Fax: