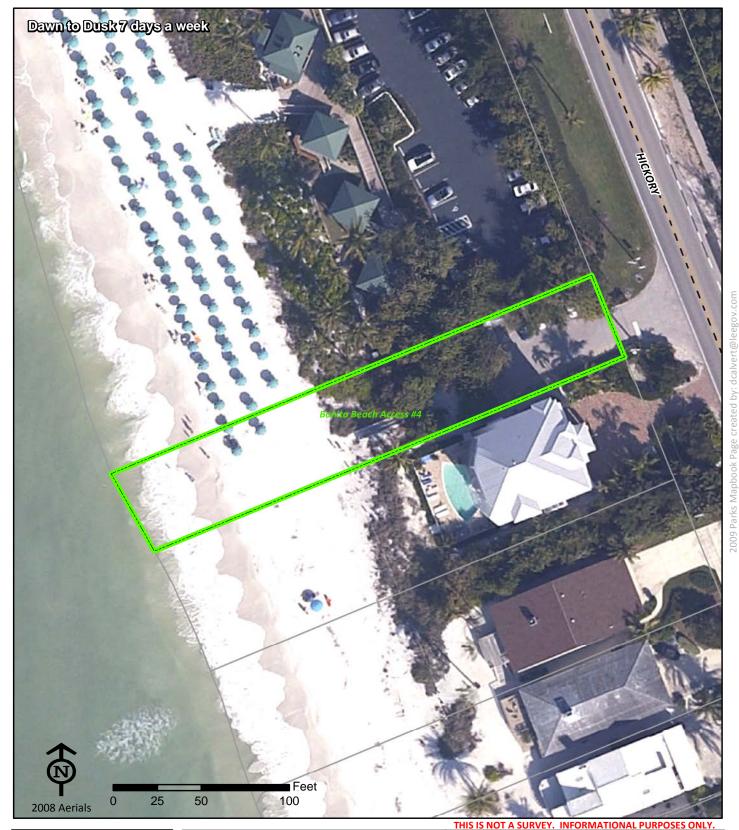

Lee County Parks & Recreation Department 2010 Mapbook Page 63 of 287

Bonita Beach Access #4 27260 Hickory Blvd.

**Bonita Springs** FL 34134

Phone: 239-949-4615 Fax: 239-498-5954 Mary Beth Krause 239-229-0559 Krausemb@leegov.com **Project Number: 0022** Cost Center: 32

Concurrency Acres Reported: (R) Beach Accesses & Boat Ramps-Multiple

Parcel: Easement Regional

**Commissioner District:** Ray Judah

Park Impact Fee District: City of Bonita Springs Ranger Zone: Islands & Shores