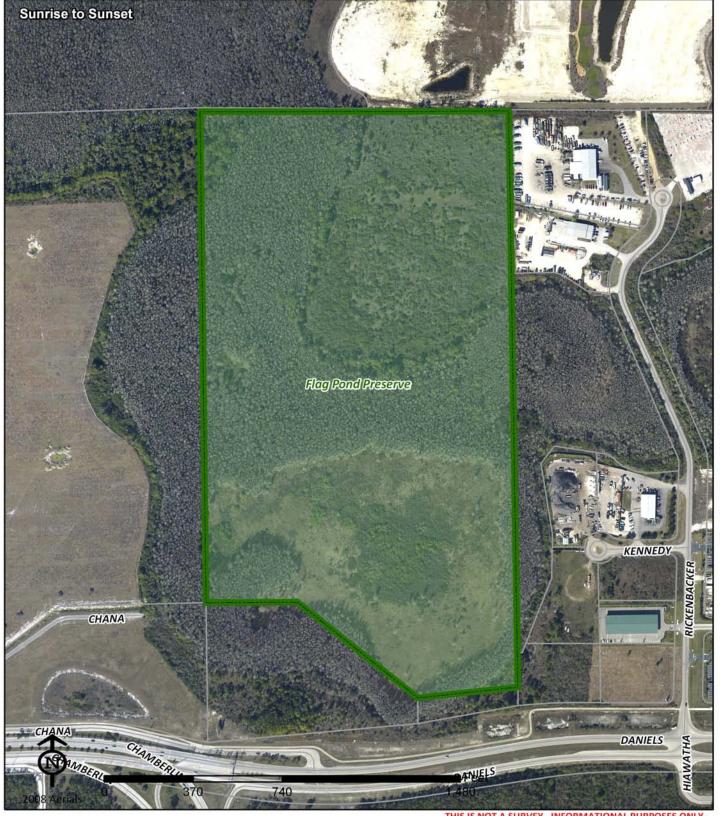

Deep Lagoon Preserve





14790 A & W Bulb Road

Fort Myers 33908

Contact: Laura Wewerka Phone: (239) 707-0874

Email: Lwewerka@leegov.com

Project Number: 0214 Cost Center: 81

Ranger Zone: 2020

Acres Reported: 271.85 Acres 4 Parcels (2020)

Parcel: 2020

**Commissioner District:** Ray Judah

Lee County Parks & Recreation Department Conservation 2020 Page 12 of 40

#### Conservation 2020 Estero Marsh Preserve





Island Park Rd

Fort Myers 33908

Contact: Sherry Furnari Phone: (239) 533-7454

Email: Sfurnari@leegov.com

Project Number: 0157 Cost Center: 81 Acres Reported: 243.35 Acres 2 Parcels (2020)

Parcel: 2020

**Commissioner District:** Ray Judah

Ranger Zone: 2020

Lee County Parks & Recreation Department Conservation 2020 Page 13 of 40

## Conservation 2020 Flag Pond Preserve





**Daniels Pkwy** 

Fort Myers 33913

Contact: Laura Greeno Phone: (239) 707-2206

Email: Lgreeno@leegov.com

Project Number: 0218 Cost Center: 81

Acres Reported: 66.9 Acres 1 Parcel (2020)

Parcel: 2020

5 **Commissioner District:** Frank Mann

#### Conservation 2020 Galt Preserve





3661 Stringfellow Road

St James City 33956

Contact: Laura Wewerka Phone: (239) 707-0874

Email: Lwewerka@leegov.com

Project Number: 0216 Cost Center: 81

Acres Reported: 264.96 Acres 3 Parcels (2020)

Parcel: 2020

**Commissioner District:** Robert Janes

Ranger Zone: 2020

Lee County Parks & Recreation Department Conservation 2020 Page 15 of 40

#### Conservation 2020 Gator Hole Preserve





#### 14291 Corkscrew Rd

Estero 33928

Contact: Laura Wewerka Phone: (239) 707-0874

Email: Lwewerka@leegov.