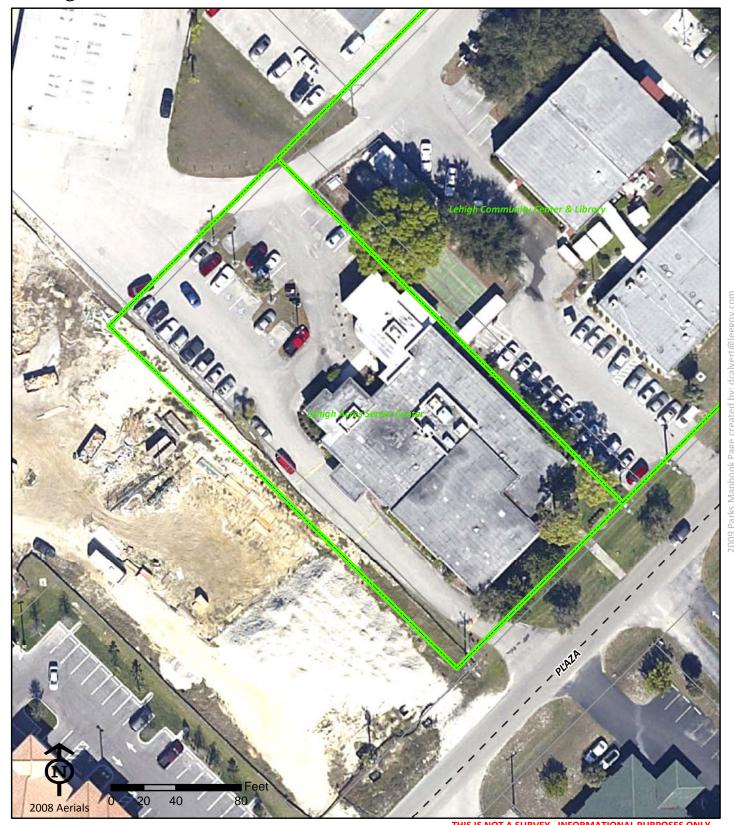

### Buckingham Community Center

Buckingham Community Center 4940 Buckingham Road

Fort Myers FL 33905

Phone: Fax:

Veterans Park Recreation Cente 239-369-1521

Project Number: 0239 Cost Center: 10

**Concurrency Acres Reported:** 

(C) 1

Parcel: Lee County Community Center

Commissioner District: 5 Frank Mann

Park Impact Fee District: 41 East Fort Myers/Alva

Ranger Zone: East

Lee County Parks & Recreation Department 2010 Mapbook Page 75 of 287

### Buckingham Community Park

Buckingham Community Park 9800 Buckingham Road

Fort Myers FL 33905

Phone: Fax:

David Raybuck (239)369-1521 raybucd@leegov.com Project Number: 0087 Cost Center: 30

**Concurrency Acres Reported:** 

(C) 135

Parcel: Lee County Community

Commissioner District: 5 Frank Mann

Park Impact Fee District: 41 East Fort Myers/Alva

Ranger Zone: East

Lee County Parks & Recreation Department 2010 Mapbook Page 76 of 287

#### Buckingham Parking Lot

**Buckingham Parking Lot** 4940 Buckingham Road

Fort Myers FL 33905

Phone: Fax:

**Veterans Park Recreation Cente** 

239-369-1521

Project Number: 0239 Cost Center: 10

**Concurrency Acres Reported:** 

Parcel: Lee County Other

**Commissioner District:** Frank Mann

**Park Impact Fee District:** East Fort Myers/Alva

Ranger Zone: East

Lee County Parks & Recreation Department 2010 Mapbook Page 77 of 287