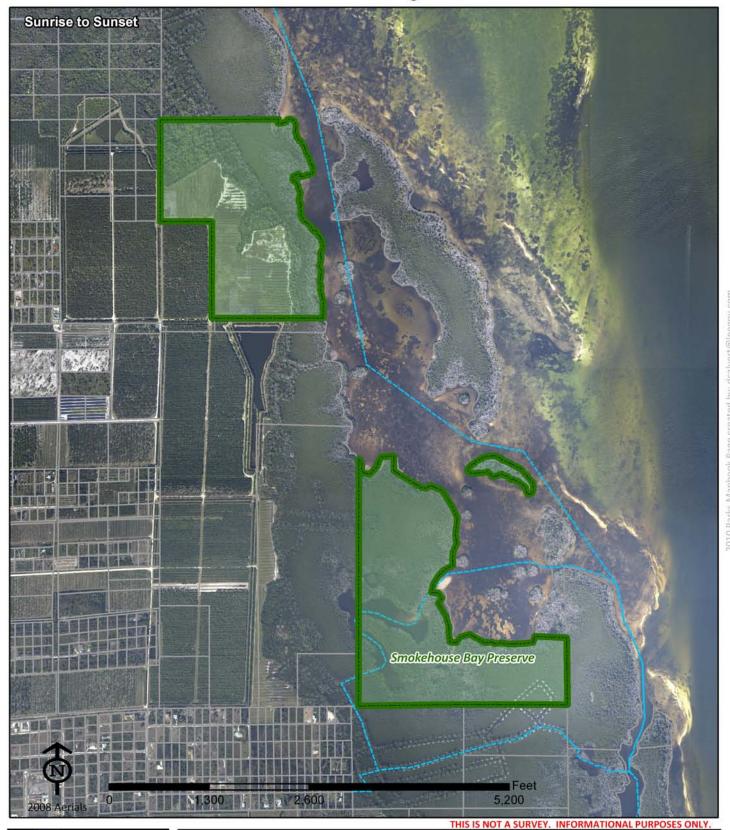

nt Conservation 2020 Page 29 of 40

## Conservation 2020 San Carlos Bay - Bunche Beach Preserve





18201 John Morris Rd

Fort Myers FL 33908

Contact: Terry Cain Phone: (239) 432-2158

Email: CainTB@leegov.com

Project Number: 0155 Cost Center: 81

Acres Reported:

706 Acres 1 Parcel (2020)

Parcel: 2020

Commissioner District: 1 Robert Janes

# Conservation 2020 Six Mile Cypress Slough Preserve





7751 Penzance Crossing

Fort Myers FL 33912

Contact: Robert Repenning Phone: (239) 533-7554

Email: Rrepenning@leegov.com

Project Number: 0158 Cost Center: 81

Acres Reported:
 317 Acres 10 Parcels (2020)

Parcel: 2020

Commissioner District: 0 Multiple Ranger Zone: 2020

Lee County Parks & Recreation Department Conservation 2020 Page 31 of 40

# Conservation 2020 Smokehouse Bay Preserve





Accesss Undetermined

Bokeelia 33922

Contact: Lee Waller Phone: (239) 707-0862

Email: Jwaller@leegov.com

Project Number: 0284 Cost Center: 81

Acres Reported: 268.32 Acres 2 Parcels (2020)

Parcel: 2020

Commissioner District: Ranger Zone: 2020

Robert Janes

Lee County Parks & Recreation Department Conservation 2020 Page 32 of 40

# Conservation 2020 Telegraph Creek Preserve





North River Rd

33920 Alva

Contact: Laura Wewerka Phone: (239) 707-0874

Email: Lwewerka@leegov.com

Project Number: 0297 Cost Center: 81

Acres Reported: 1726.84 Acres 2 Parcels (2020)

Parcel: 2020



**Commissioner District:** 5 Frank Mann

#### Conservation 2020 West Marsh Preserve





Felix Romano Ave (Fmrly East Ave)

Fort Myers FL 33905

Contact: Lee Waller Phone: (239) 707-0862

Email: Jwaller@le