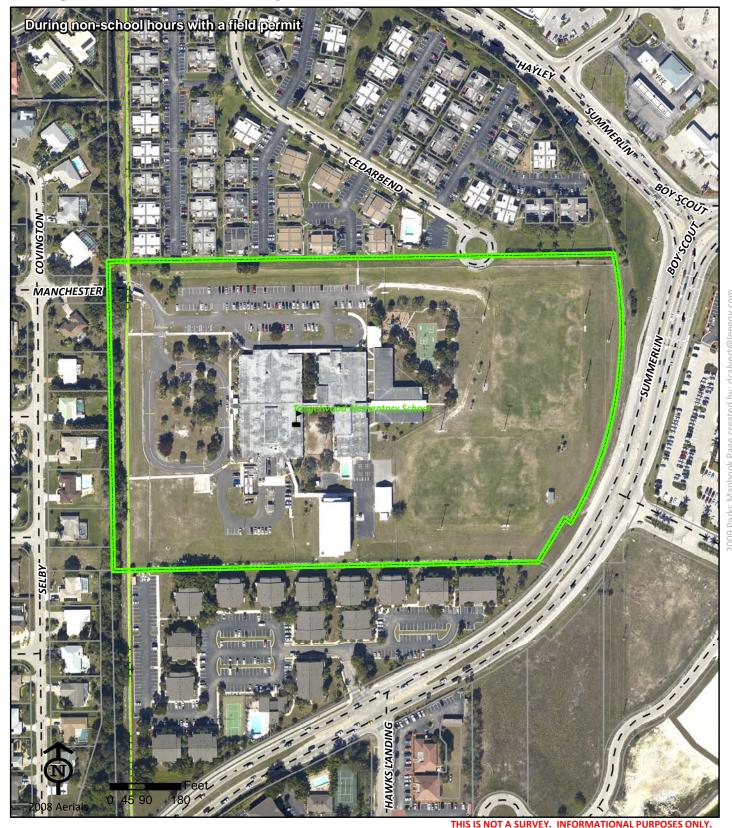

### Bayshore Elementary School

Bayshore Elementary School 17050 Williams Road

North Fort Myers FL 33917

Phone: (239) 707-1874

Fax: (239) 652-6035

Christine Bailey
(239) 229-0619

cbailey@leegov.com

THIS IS NOT A SURVEY. INFORMATIONAL PURPOSES ONLY.

Project Number: 0265 Cost Center: 34

**Concurrency Acres Reported:** 

(C) 8

Parcel: School Board School

Commissioner District: 4 Tammy Hall

Park Impact Fee District: 42 North Fort Myers

Ranger Zone: Central

Lee County Parks & Recreation Department 2010 Mapbook Page 6 of 287

### Bayshore Soccer Complex

Bayshore Soccer Complex 17050 Williams Road

North Fort Myers FL 33917

Phone: (239) 707-1874

Fax: (239) 652-6035

Christine Bailey
(239) 229-0619

cbailey@leegov.com

THIS IS NOT A SURVEY. INFORMATIONAL PURPOSES ONLY.

Project Number: 0265 Cost Center: 34

Concurrency Acres Reported:

(C) 5

Parcel: School Board School

Commissioner District: 4 Tammy Hall

Park Impact Fee District: 42 North Fort Myers

Ranger Zone: Central

Lee County Parks & Recreation Department 2010 Mapbook Page 7 of 287