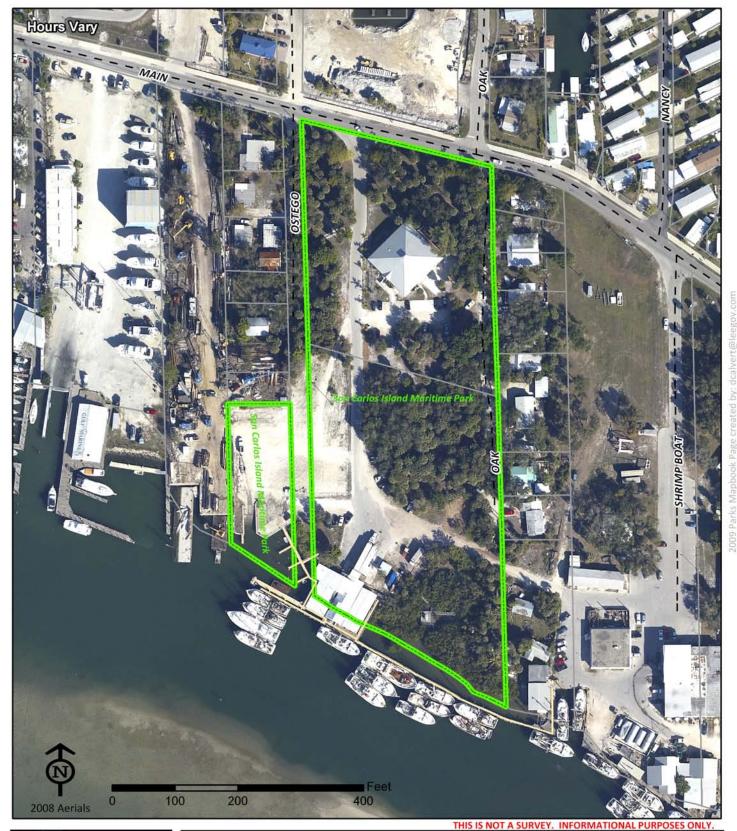

### Bay Oaks Community Park

Bay Oaks Community Park 2731 Oak Street

Fort Myers Beach FL 33931 Phone: (239) 765-4222

Fax:

(239) 765-4222

Project Number: 0064 Cost Center: 30

**Concurrency Acres Reported:** 

NA

Parcel: Op Town FMB Community

Commissioner District: 3 Ray Judah

Park Impact Fee District:

10 Town of Fort Myers Beach Ranger Zone: Islands & Shores

Lee County Parks & Recreation Department 2010 Mapbook Page 4 of 287

### Bay Oaks Recreation Center

Bay Oaks Recreation Center 2731 Oak Street

Fort Myers Beach FL 33931

Phone: (239) 765-4222 Fax: (239) 765-6445

(239) 765-4222

THIS IS NOT A SURVEY. INFORMATIONAL PURPOSES ONLY

Project Number: 0232 Cost Center: 10

**Concurrency Acres Reported:** 

NA

Parcel: Op Town FMB Recreation CenterCommissioner District: 3 Ray Judah

Park Impact Fee District:

10 Town of Fort Myers Beach Ranger Zone: Islands & Shores