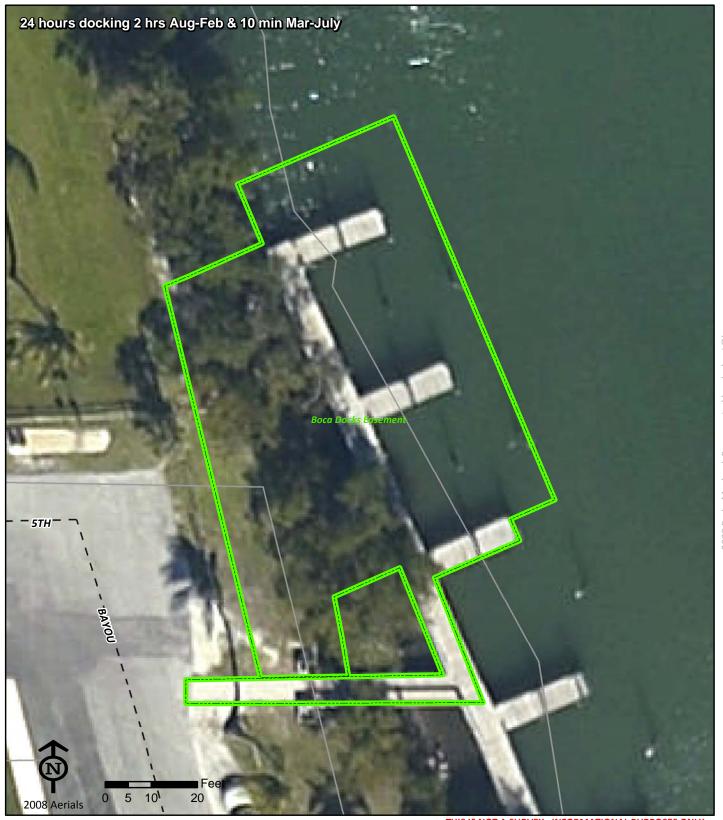

## Boca Docks Easement

#### **Boca Docks Easement**

FL 33921 **Boca Grande** Phone: 1-941-964-2564

Fax: 1-941-964-0626 **Bob Green** 

941-964-2564 greenre@leegov.com

Project Number: 0229 Cost Center: 32

Concurrency Acres Reported: (R) Beach Accesses & Boat Ramps-Multiple

Parcel: Easement Regional

**Commissioner District:** Robert Janes

Park Impact Fee District: **Boca Grande** Ranger Zone: West

Lee County Parks & Recreation Department 2010 Mapbook Page 36 of 287