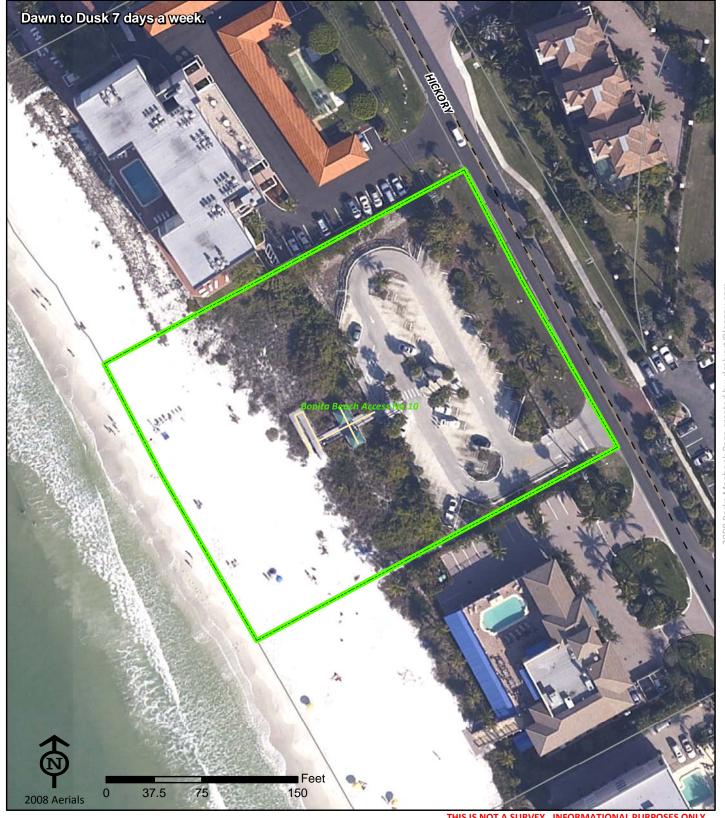

Lee County Parks & Recreation Department 2010 Mapbook Page 57 of 287

Bonita Beach Access No.10 26082 Hickory Blvd.

Bonita Springs FL 34134

Phone: Fax:

Mary Beth Krause 239-949-4615 Krausemb@leegov.com Project Number: 0021 Cost Center: 32

Concurrency Acres Reported: (R) 2

Parcel: Lee County Regional

**Commissioner District:** Ray Judah

Park Impact Fee District: City of Bonita Springs Ranger Zone: Islands & Shores

Lee County Parks & Recreation Department 2010 Mapbook Page 58 of 287