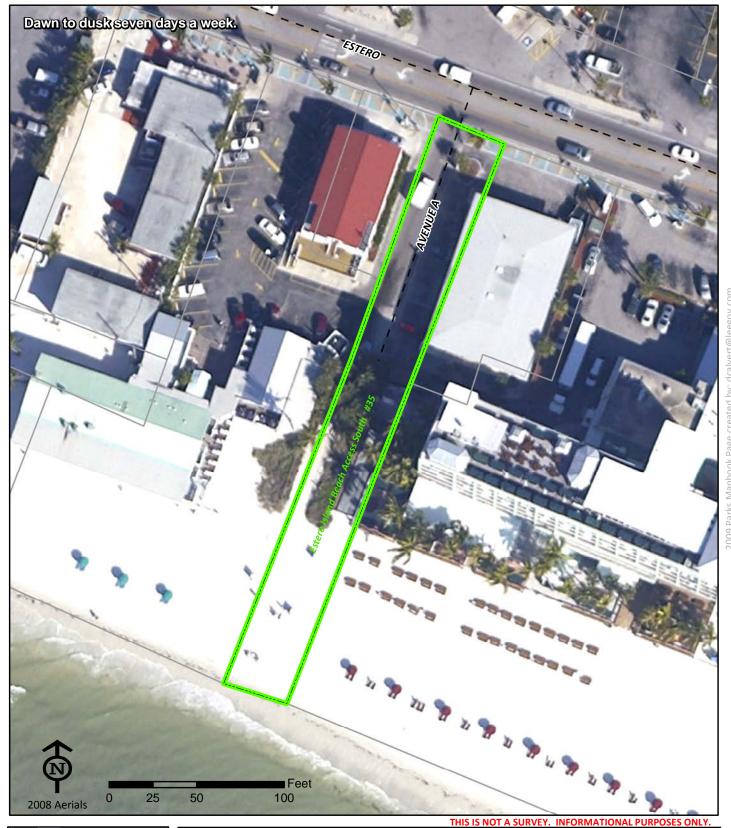

# Estero Island Beach Access South Dawn to dusk seven days a week. Matanzas Pass Preserve Estero Island Beach Access South (TDC) #35 Estero Island Beach Access South (TDC) #30 Estero Island Beach Access South (TDC) #28 Estero Island Beach Access South (TDC) Estero Island Beach Access South (TDC) #26 Estero Island Beach Access South (TDC) #25 Estero Island Beach Access South (TDC) #23 Note See DB 155 PG 330 Deed release of public access Estero Island Beach Access South Estero Island Beach Access South (TDC) 6' Walkway Case Sub. Lot 26 Private Beach Access All Future Owners Eucalyptu Hercules Park Estero Island Beach Access South (TDC) #22 Gulf View Plaza Hyde Park Holiday Shores Estero Island Reach Access South (TDC) #16 Estero Island Reach Access South Moch #15 Estero Island Beach Access South Moch #1.4 Estero Island Beach Access South Moch #13 Estero Island Reach Access South (TOC) #12 Estero Island Beach Access South (DC) #11. Footer 10 9,200 2,300 4,600 0 2008 Aerials **Estero Island Beach Access South** Project Number: 0024 Cost Center: 32

Varies, located from Big Carlos Pass

north to Lynn Hall Ft. Myers Beach

33931 FL

Phone: NA NA Fax:

Town of Ft. Myers Beach

(239) 765-0202

www.fortmyersbeachfl.gov

**Concurrency Acres Reported:** 

(R) Beach Accesses & Boat Ramps-Multiple

Parcel: Easement Regional

**Commissioner District:** Ray Judah

Park Impact Fee District:

Town of Fort Myers Beach Ranger Zone: Islands & Shores

Lee County Parks & Recreation Department 2010 Mapbook Page 116 of 287