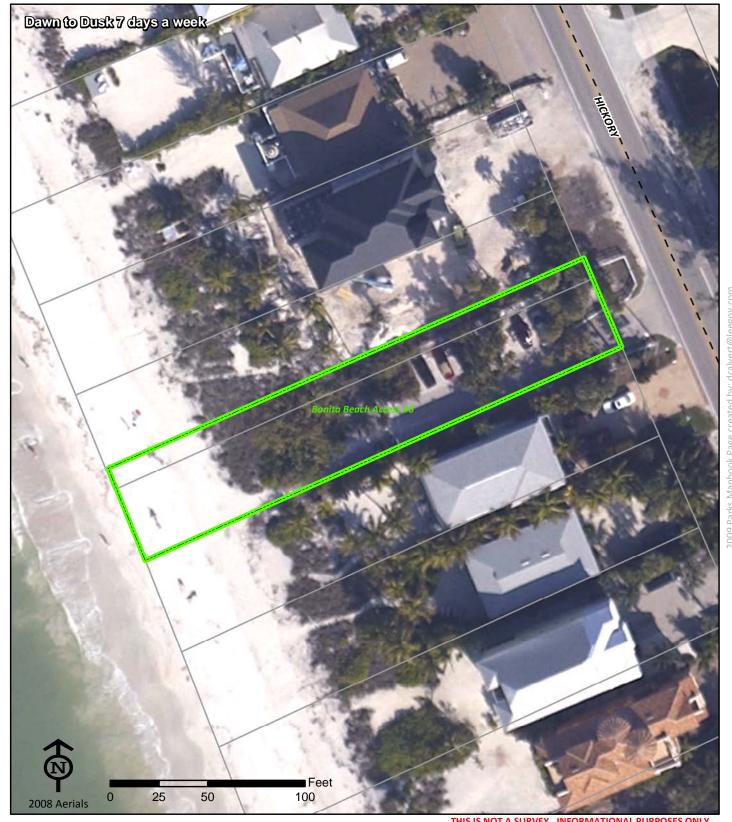

**Bonita Beach Access #9** 26220 Hickory Blvd.

FL 34134 **Bonita Springs** 

Phone: 239-949-4615 Fax: 239-498-5954 Mary Beth Krause 239-229-0559 Krausemb@leegov.com **Project Number: 0022** Cost Center: 32

Concurrency Acres Reported: (R) Beach Accesses & Boat Ramps-Multiple

Parcel: Easement Regional

**Commissioner District:** Ray Judah

Park Impact Fee District: City of Bonita Springs Ranger Zone: Islands & Shores

Lee County Parks & Recreation Department 2010 Mapbook Page 59 of 287

**Bonita Beach Access #8** 26400 Hickory Blvd.

FL 34134 **Bonita Springs** 

Phone: 239-949-4615 Fax: 239-498-5954 Mary Beth Krause 239-229-0559 Krausemb@leegov.com