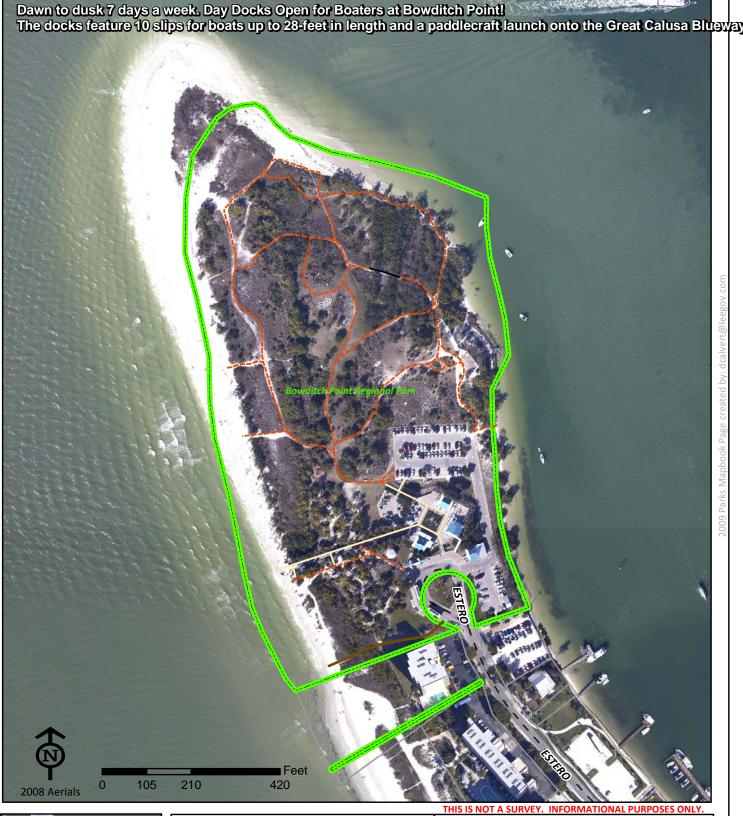

#### Bowditch Point Regional Park

Bowditch Point Regional Park 50 Estero Blvd

Fort Myers Beach FL 33931

Phone: (239) 765-6794 Fax: (239) 765-6793 Paul Yacobelli

(239) 765-6794 yaccobp@leegov.com Project Number: 0111 Cost Center: 32

**Concurrency Acres Reported:** 

(R) 18

Parcel: Lee County Regional

Commissioner District: 3 Ray Judah

Park Impact Fee District:

10 Town of Fort Myers Beach Ranger Zone: Islands & Shores

Lee County Parks & Recreation Department 2010 Mapbook Page 73 of 287