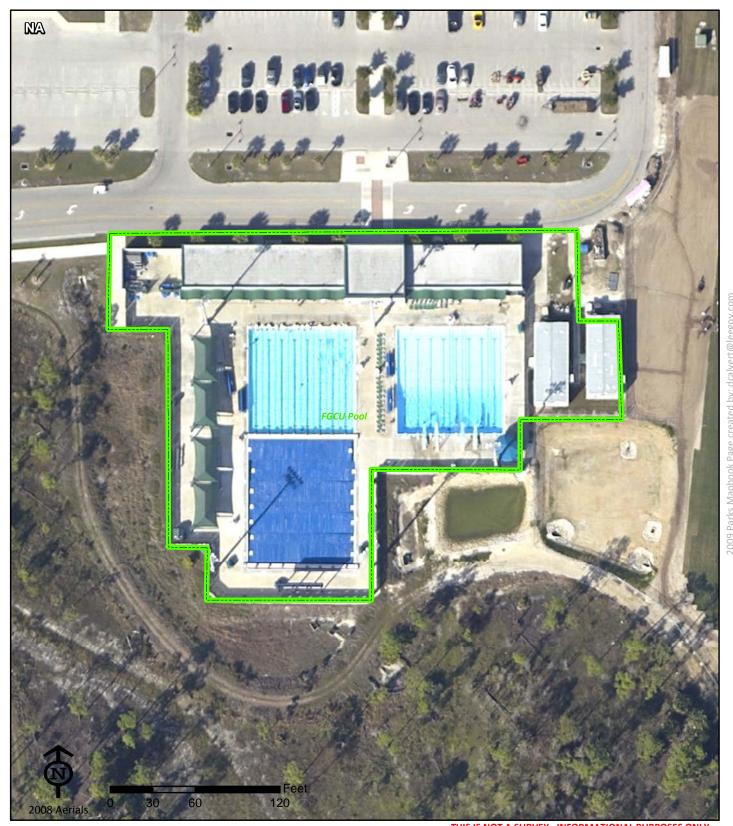

## FGCU Pool

FGCU Pool NA

FL NA NA

Phone: NA Fax: NA NA NA NA

Project Number: 0079 Cost Center: 99

Concurrency Acres Reported: (R) 2

Parcel: Parks Funded Community Pool **Commissioner District:** Frank Mann

Park Impact Fee District:
48 Estero/San Carlos/Three Oaks

Ranger Zone: East

Lee County Parks & Recreation Department 2010 Mapbook Page 144 of 287