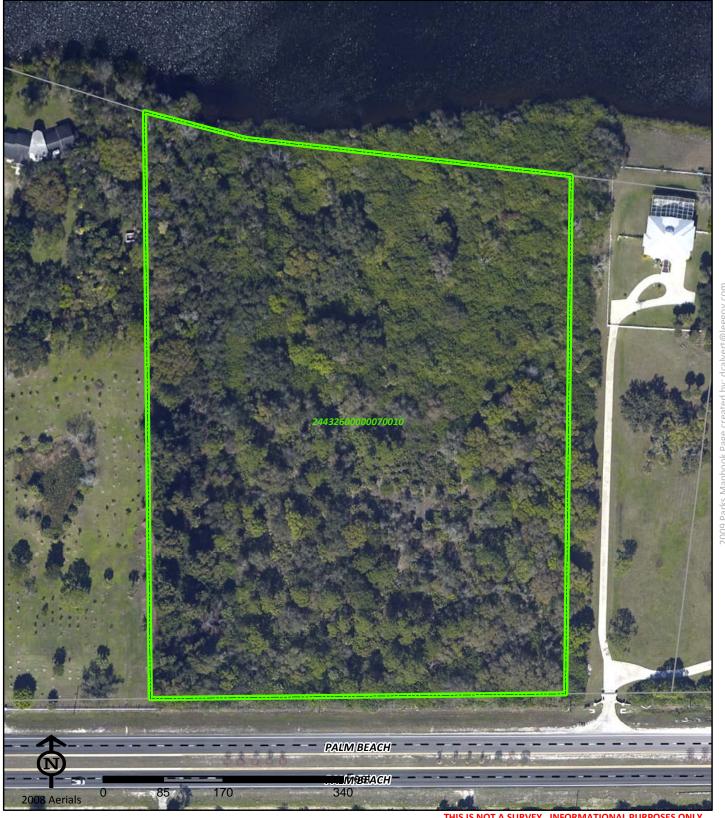

4 of 287

### Williams Park Greenway





#### Williams Park Greenway

FL

Phone: Fax:

Project Number: 0000 Cost Center: 00

Concurrency Acres Reported: (R) 5

Parcel: ECWCD Park Greenway Park

**Commissioner District:** 5 Frank Mann

Park Impact Fee District:
43 Lehigh/East Lee County

Ranger Zone: East

Lee County Parks & Recreation Department 2010 Mapbook Page 285 of 287

# 224326020000C001A Land Stewardship Leased from SFWMD





#### 224326020000C001A 15711 Park Way

FL

Phone: Fax: Project Number: 0249 Cost Center:

**Concurrency Acres Reported:** 

NΑ

Parcel: SFWMD Lease Leased from SFWMD

Commissioner District: 0

Park Impact Fee District:

Ranger Zone:

Lee County Parks & Recreation Department 2010 Mapbook Page 286 of 287

# 24432600000070010 Land Stewardship Leased from SFWMD





24432600000070010 17291 Palm Beach Blvd

Fort Myers FL

Phone: Fax: Project Number: 0249 Cost Center:

**Concurrency Acres Reported:** 

NA

Parcel: SFWMD Lease Leased from SFWMD

Commissioner District: 0

Park Impact Fee District:

Ranger Zone:

Lee County Parks & Recreation Department 2010 Mapbook Page 287 of 287

# Conservation 2020 Nomination 249-2A





Near Wellfield Rd and Liberty Youth Ranch Way

**Bonita Springs** 34135

Contact: Lee Waller Phone: (239) 707-0862

Email: Jwaller@leegov.com

THIS IS NOT A SURVEY. INFORMATIONAL PURPOSES O **Project Number:** Cost Center: 81

Acres Reported: 425.95 Acres 2 Parcel (2020)

Parcel: 2020

**Commissioner District:** Ray Judah Ranger Zone: 2020

Lee County Parks & Recreation Department Conservation 2020 Page 1 of 40

## Conservation 202