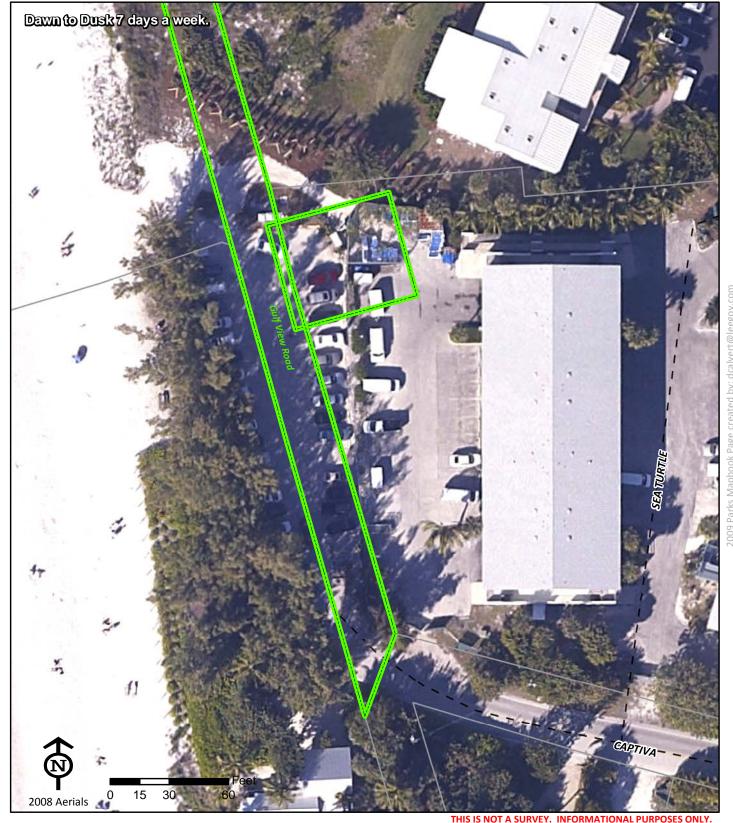

#### Gulf View Road

Gulf View Road 14790 Captiva Drive

FL 33924 Captiva

Phone: Fax:

Kathy Rooker 239-472-2472 mycepd8@gmail.com Project Number: 0106 Cost Center: 90

Concurrency Acres Reported: (R) Beach Accesses & Boat Ramps-Multiple

Parcel: ROW Privitization/Partnerships **Commissioner District:** Robert Janes

Park Impact Fee District:

Cayo Costa/Captiva/Sanibel

Ranger Zone: Islands & Shores

Lee County Parks & Recreation Department 2010 Mapbook Page 83 of 287