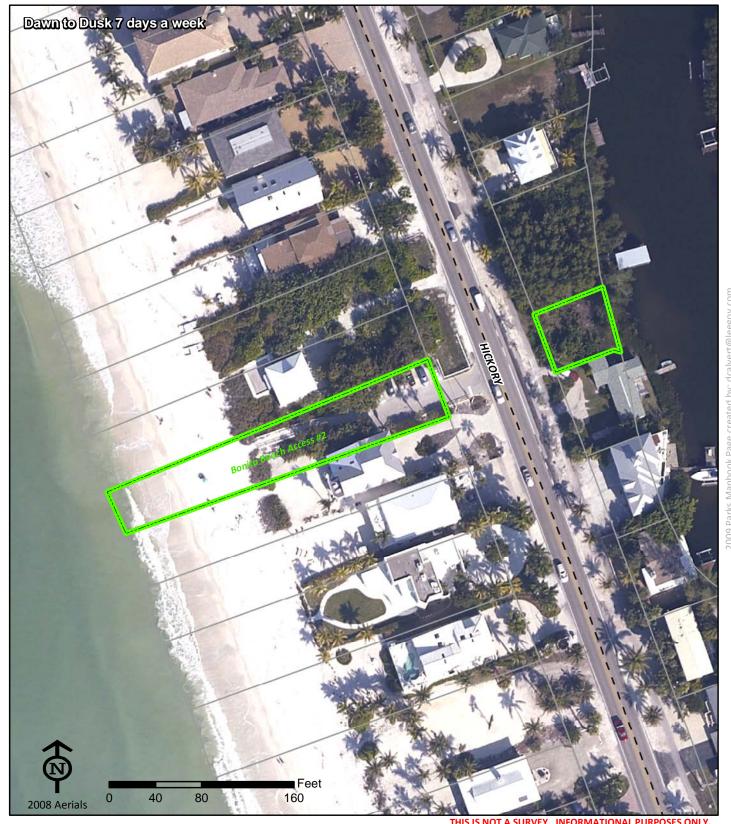

# Bonita Beach Accesses Lover's Key Carl E. Johnson State Park Dawn to 9pm 7 days a week Dog Beach Big Hickory Island Preserve Bonita Beach Access No.10 (TDC) Bonita Beach Access #9 (TDC) Bonita Beach Access #8 (TDC Bonita Beach Access #7 (TDC) Bonita Beach Access #6 (TDC Bonita Beach Access #5 (TDC) Bonita Beach Access #4 (TDC) Bonita Beach Access #3 (TDC Bonita Beach Access #2 (TDC) Bonita Beach Do ■ Feet Bonita Beach Access No. 1 (TDC) 1,750 3,500 7,000 2008 Aerials Bonita Beach Park **Bonita Beach Accesses** Project Number: 0020 Cost Center: 32 **Various Concurrency Acres Reported:** (R) Beach Accesses & Boat Ramps-Multiple 34134

**Bonita Springs** 

Phone: Fax:

Mary Beth Krause 239-949-4615 Krausemb@leegov.com Parcel: Lee County Regional

**Commissioner District:** Ray Judah

**Park Impact Fee District:** City of Bonita Springs Ranger Zone: Islands & Shores

Lee County Parks & Recreation Department 2010 Mapbook Page 57 of 287

Bonita Beach Access No.10 26082 Hickory Blvd.

Bonita Springs FL 34134

Phone: Fax:

Mary Beth Krause 239-949-4615 Krausemb@leegov.com Project Number: 0021 Cost Center: 32