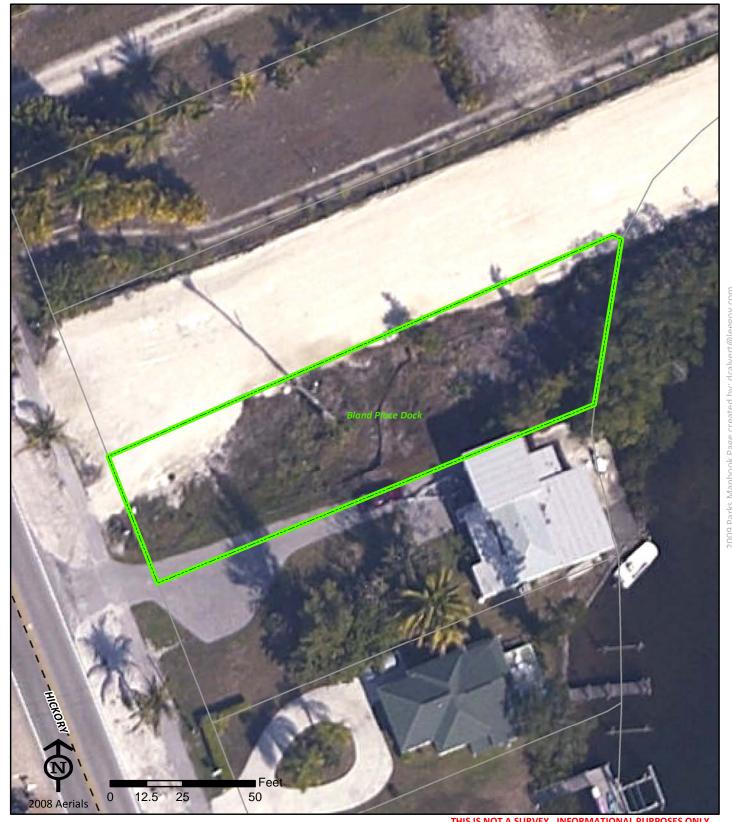

#### Bland Place Dock

**Bland Place Dock** 

Bonita Springs FL 34134

Phone: Fax:

Mary Beth Krause 239-949-4615 Krausemb@leegov.com Project Number: 0020 Cost Center: 32

Concurrency Acres Reported: (R) Beach Accesses & Boat Ramps-Multiple

Parcel: Lee County Regional

**Commissioner District:** Ray Judah

Park Impact Fee District: City of Bonita Springs Ranger Zone: Islands & Shores

Lee County Parks & Recreation Department 2010 Mapbook Page 66 of 287