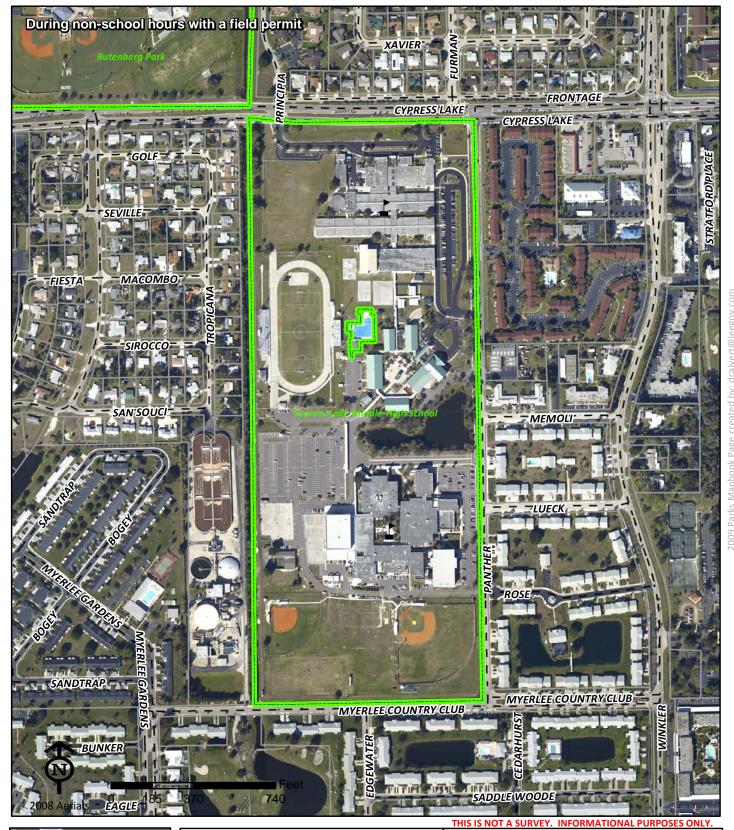

### Cypress Lake Middle-High School

Cypress Lake Middle-High School 6750 Panther Lane

Fort Myers FL 33919

Phone: 239-432-2154 Fax: 239-432-2157

Dan Lott 239-432-2154 klott@leegov.com Project Number: 0028 Cost Center: 41

Concurrency Acres Reported:

(C) 3

Parcel: School Board School

Commissioner District: 3 Ray Judah

Park Impact Fee District: 44 South Fort Myers

Ranger Zone: West

Lee County Parks & Recreation Department 2010 Mapbook Page 99 of 287