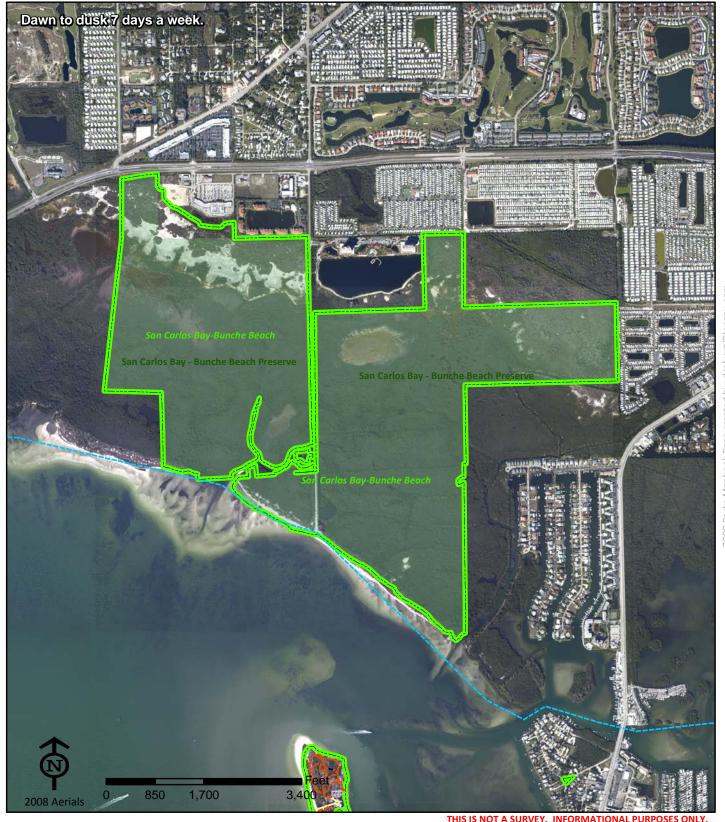

### Carl Johnson Side Park

Carl Johnson Side Park

FL

Phone: Fax:

Project Number: 0102 Cost Center: 32

Concurrency Acres Reported: NA

Parcel: State Regional

**Commissioner District:** 3 Ray Judah

Park Impact Fee District: 11 City of Bonita Springs Ranger Zone: Islands & Shores

Lee County Parks & Recreation Department 2010 Mapbook Page 91 of 287

## Cavanaugh Triangle

Cavanaugh Triangle

FL

Phone: Fax: Project Number: 0115 Cost Center: 32 Concurrency Acres Reported:

(N)

Parcel: Lee County Regional

Commissioner District: 3 Ray Judah

Park Impact Fee District:
44 South Fort Myers

Ranger Zone: Islands & Shores

Lee County Parks & Recreation Department 2010 Mapbook Page 92 of 287