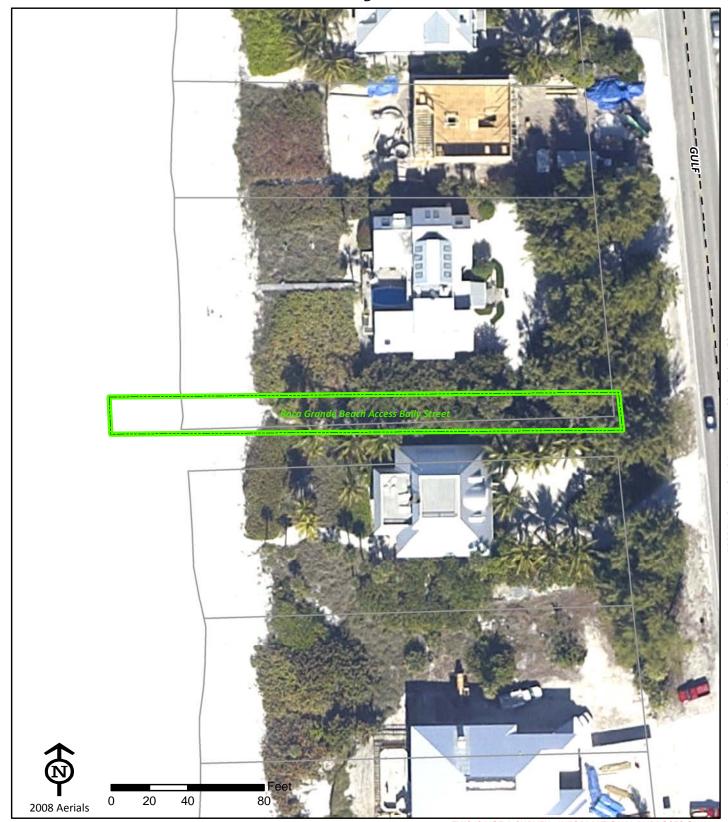

## Boca Grande Beach Access Baily Street

**Boca Grande Beach Access Baily Street** 5 Baily St

**Boca Grande** FL 33921

Phone: 1-941-964-2564 Fax: 1-941-964-0626

**Bob Green** 941-964-2564 greenre@leegov.com Project Number: 0229 Cost Center: 32

Concurrency Acres Reported: (R) Beach Accesses & Boat Ramps-Multiple

Parcel: Easement Regional

**Commissioner District:** Robert Janes

Park Impact Fee District: **Boca Grande** Ranger Zone: West

Lee County Parks & Recreation Department 2010 Mapbook Page 44 of 287