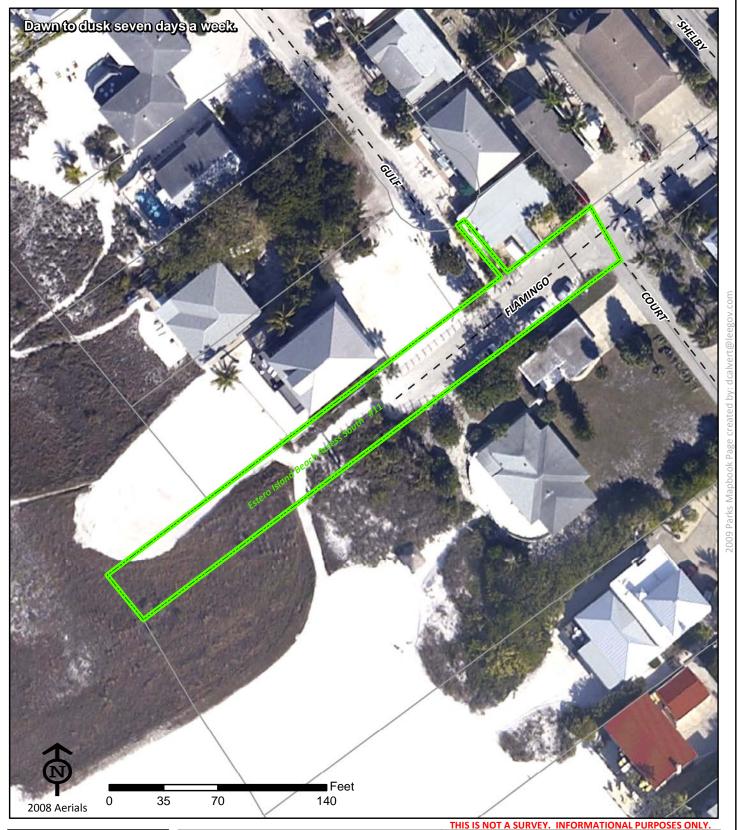

# Estero Community Park

Estero Community Park 9200 Corkscrew Palms Blvd.

Estero FL 33928

Phone: 239-498-0415 Fax: 239-498-4270

Irma Reyes 239-229-2063 reyesir@leegov.com Project Number: 0152 Cost Center: 30

**Concurrency Acres Reported:** 

(C) 65\*

Parcel: Lee County Community

Commissioner District: 3 Ray Judah

**Park Impact Fee District:** 

8 Estero/San Carlos/Three Oaks

Ranger Zone: Central

Lee County Parks & Recreation Department 2010 Mapbook Page 104 of 287