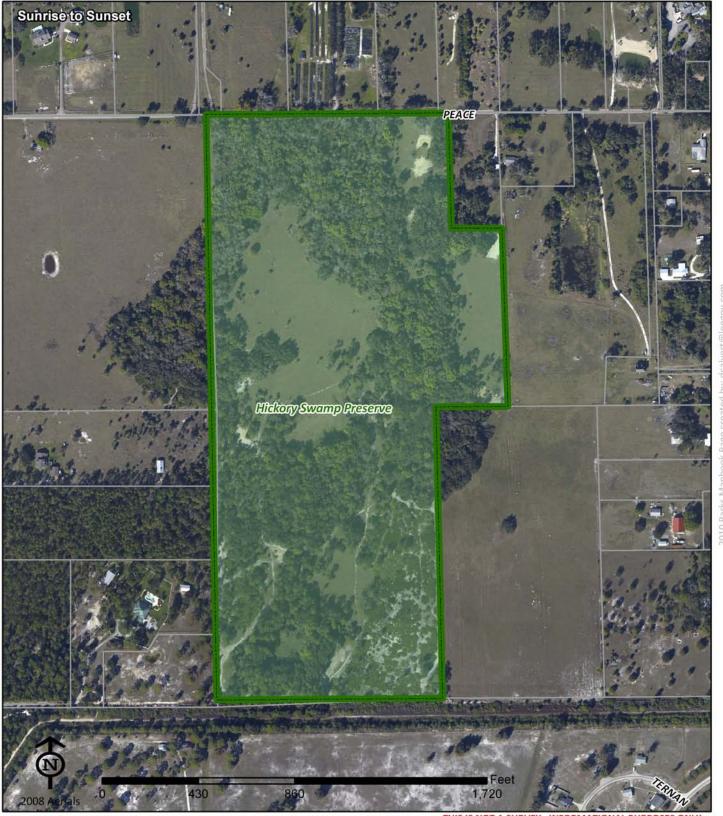

Zone: 2020

Lee County Parks & Recreation Department Conservation 2020 Page 15 of 40

#### Conservation 2020 Gator Hole Preserve





#### 14291 Corkscrew Rd

Estero 33928

Contact: Laura Wewerka Phone: (239) 707-0874

Email: Lwewerka@leegov.com

Project Number: 0156

Cost Center: 81

Acres Reported: 175 Acres 1 Parcel (2020)

Parcel: 2020

**Commissioner District:** 

5 Frank Mann

## Conservation 2020 Hickey's Creek & Greenbrian





17980 Palm Beach Blvd.

Alva FL 33920

Contact: Annisa Karim Phone: (239) 229-7247

Email: Akarim@leegov.com

Parcel: 2020

Acres Reported:

Ranger Zone: 2020

Commissioner District:

Project Number: 0275 + 0292 Cost Center: 81

Frank Mann

Lee County Parks & Recreation Department Conservation 2020 Page 17 of 40

## Conservation 2020 Hickory Swamp Preserve





13320 Peace Road

Fort Myers FL 33905

Contact: Jeff Anderson Phone: (239) 533-7426

Email: Janderson@leegov.com

Project Number: 0166 Cost Center: 81

Acres Reported:
66.55 Acres 1 Parcel (2020)

Parcel: 2020

Commissioner District: 5

Commissioner District: 5 Frank Mann Ranger Zone: 2020

Lee County Parks & Recreation Department Conservation 2020 Page 18 of 40

## Conservation 2020 Imperial Marsh Preserve





Corkscrew Road across from Corkscrew Country Store

Estero FL 33928

Contact: Laura Wewerka Phone: (239) 707-0874

Email: Lwewerka@leegov.com

Project Number: 0240 Cost Center: 81

Acres Reported:

809.23 Acres 5 Parcels (2020)

Parcel: 2020

Commissioner District: 5 Frank Mann

Ranger Zone: 2020

Lee County Parks & Recreation Department Conservation 2020 Page 19 of 40

## Cons