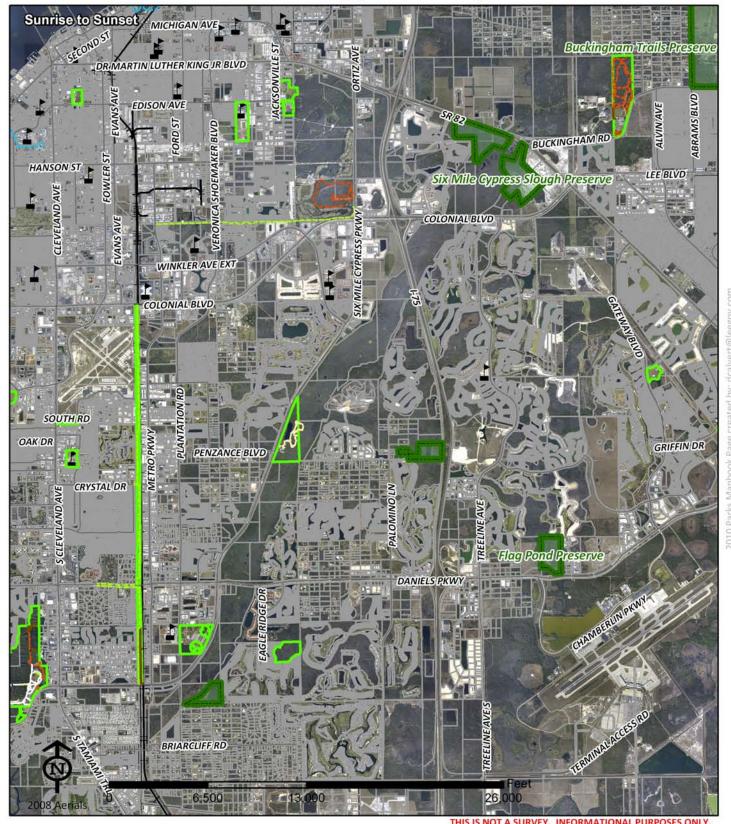

## Conservation 2020 Prairie Pines Preserve

Sunder to Sunset Parking & Restrooms





18400 N Tamiami Trail

North Fort Myers 33903

Contact: Laura Greeno Phone: (239) 707-2206

Email: Lgreeno@leegov.com

Project Number: 0294 Cost Center: 81

Ranger Zone: 2020

Acres Reported: 2654.11 Acres 2 Parcels (2020)

Parcel: 2020

Commissioner District: Tammy Hall

Lee County Parks & Recreation Department Conservation 2020 Page 29 of 40

## Conservation 2020 San Carlos Bay - Bunche Beach Preserve





18201 John Morris Rd

Fort Myers FL 33908

Contact: Terry Cain Phone: (239) 432-2158

Email: CainTB@leegov.com

Project Number: 0155 Cost Center: 81

Acres Reported:

706 Acres 1 Parcel (2020)

Parcel: 2020

Commissioner District: 1 Robert Janes

# Conservation 2020 Six Mile Cypress Slough Preserve





7751 Penzance Crossing

Fort Myers FL 33912

Contact: Robert Repenning Phone: (239) 533-7554

Email: Rrepenning@leegov.com

Project Number: 0158 Cost Center: 81

Acres Reported:
 317 Acres 10 Parcels (2020)

Parcel: 2020

Commissioner District: 0 Multiple Ranger Zone: 2020

Lee County Parks & Recreation Department Conservation 2020 Page 31 of 40

# Conservation 2020 Smokehouse Bay Preserve





Accesss Undetermined

Bokeelia 33922

Contact: Lee Waller Phone: (239) 707-0862

Email: Jwaller@leegov.com

Project Number: 0284 Cost Center: 81

Acres Reported: 268.32 Acres 2 Parcels (2020)

Parcel: 2020

Commissioner District: Ranger Zone: 2020

Robert Janes

Lee County Parks & Recreation Department Conservation 2020 Page 32 of 40

# Conservation 2020 Telegraph Creek Preserve





North River