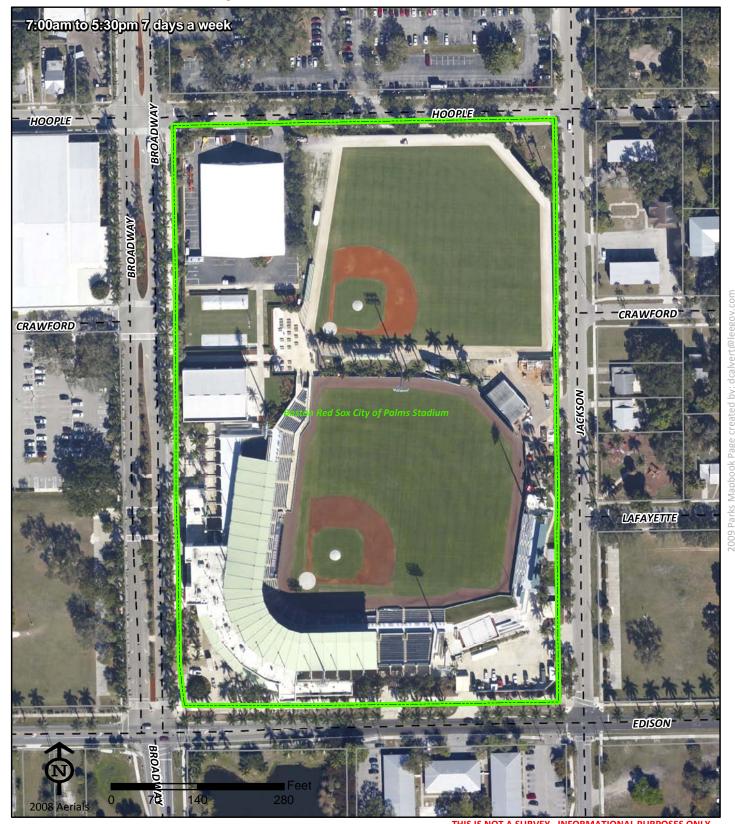

### Boston Red Sox City of Palms Stadium

**Boston Red Sox City of Palms Stadium** 2201 Edison Ave.

Fort Myers FL 33901
Phone: Office:239.344.5208
Fax: 239-334-3877
Pablo Adorno

239-533-7433 AdornoP@leegov.com Project Number: 0099 Cost Center: 33

**Concurrency Acres Reported:** 

(R) 13

Parcel: Lee County Stadiums

Commissioner District: 2 Brian Bigelow

Park Impact Fee District: 52 City of Fort Myers

Ranger Zone: Central

Lee County Parks & Recreation Department 2010 Mapbook Page 72 of 287