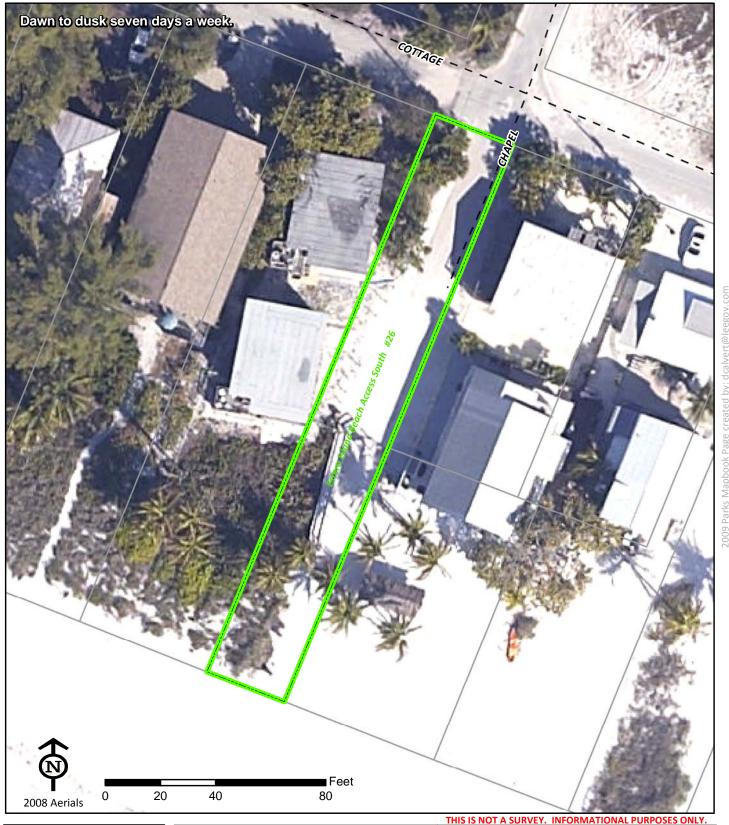

Estero Island Beach Access South #26 199 Chapel Street

Ft. Myers Beach FL 33931

Phone: NA NA Fax:

Town of Ft. Myers Beach

(239) 765-0202

www.fortmyersbeachfl.gov

Project Number: 0024 Cost Center: 32

Concurrency Acres Reported: (R) Beach Accesses & Boat Ramps-Multiple