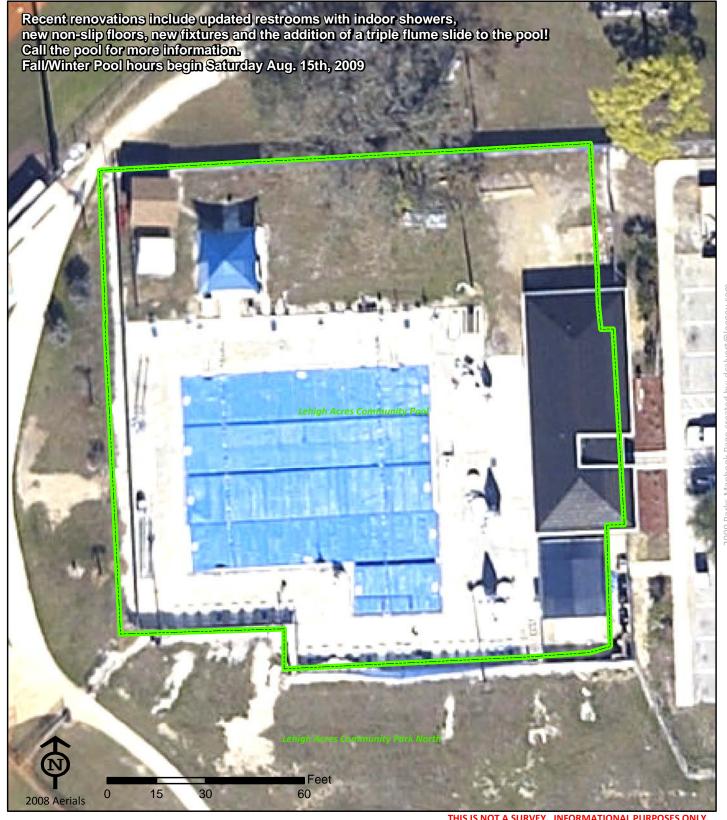

lasinrk@leegov.com Project Number: 0225 Cost Center: 33

**Concurrency Acres Reported:** 

(R)

Parcel: Lee County Stadiums

Commissioner District: 2 Brian Bigelow

Park Impact Fee District: 44 South Fort Myers

Ranger Zone: Central

Lee County Parks & Recreation Department 2010 Mapbook Page 175 of 287

## Lehigh Acres Community Park North





Lehigh Acres Community Park North 1400 West 5th Street

Lehigh Acres FL 33972

Phone: Fax: Colleen Via (239)369-1521 Gierutcb@leegov.com Project Number: 0163 Cost Center: 30

Concurrency Acres Reported: (C) 20

Parcel: Lee County Community

Commissioner District: 5 Frank Mann

Park Impact Fee District:
43 Lehigh/East Lee County

Ranger Zone: East

Lee County Parks & Recreation Department 2010 Mapbook Page 176 of 287

## Lehigh Acres Community Pool





Lehigh Acres Community Pool 1400 West 5th Street

Lehigh Acres FL 33936

Phone: (239) 369-8277 Fax: (239) 368-7826 Rebecca Horne

(239) 369-8277 Dhorne@leegov.com Project Number: 0077 Cost Center: 40

Concurrency Acres Reported:

(C) Reported w/ Lehigh Acres Comm Park

Parcel: Lee County Community Pool

Commissioner District: 5 Frank Mann

Park Impact Fee District:
43 Lehigh/East Lee County

Ranger Zone: East

Lee County Parks & Recreation Department 2010 Mapbook Page 177 of 287

## Lehigh Acres Senior Center





Lehigh Acres Senior Center

FL

Phone: Fax:

**Project Number:** 0235 Cost Center: 90

Concurrency Acres Reported: (C) 3

Parcel: Lee County Privitization/Partnerships **Commissioner District:** 5 Frank Mann

Park Impact Fee District: Lehigh/East Lee County

Ranger Zone: East