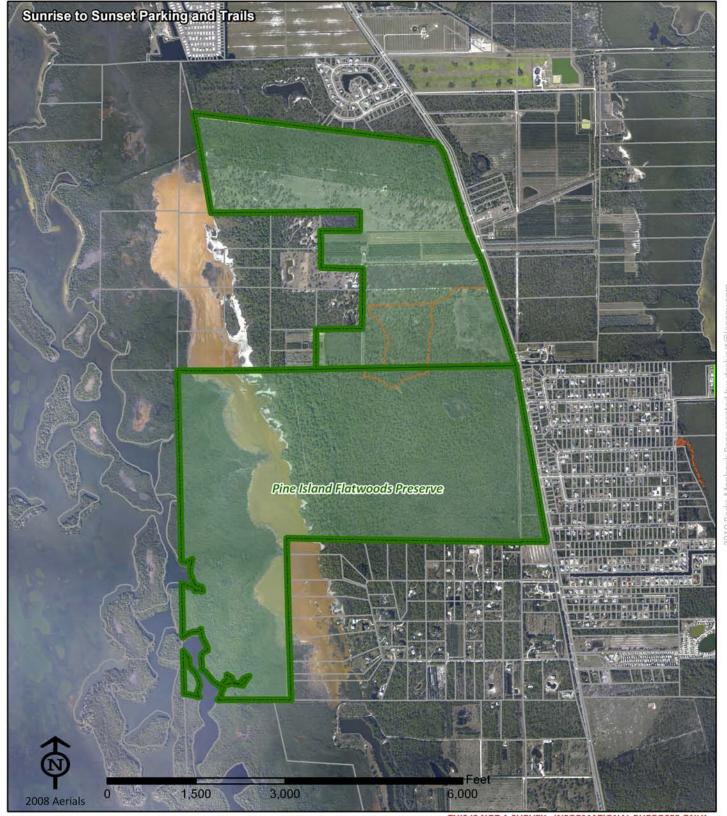

33920

Contact: Laura Greeno Phone: (239) 707-2206

Email: Lgreeno@leegov.com

Project Number: 0280 Cost Center: 81

Acres Reported: 845.81 Acres 6 Parcels (2020)

Parcel: 2020



**Commissioner District:** 5 Frank Mann

Ranger Zone: 2020

Lee County Parks & Recreation Department Conservation 2020 Page 38 of 40

#### Conservation 2020 Caloosahatchee Creeks Preserve





17100 McDowell Drive & 10130 Bayshore Rd

North Fort Myers FL 33917

Contact: Lee Waller Phone: (239) 707-0862

Email: Jwaller@leegov.com

Project Number: 0258 Cost Center: 81

Acres Reported:

1290.4 Acres 8 Parcels (2020)

Parcel: 2020



Commissioner District: 4 Tammy Hall

Ranger Zone: 2020

Lee County Parks & Recreation Department Conservation 2020 Page 39 of 40

#### Conservation 2020 Pine Island Flatwoods Preserve





6351 Stringfellow Rd

St James City 33956

Contact: Jeff Anderson Phone: (239) 533-7426

Email: Janderson@leegov.com

Project Number: 0247

Acres Reported: 729.82 Acres 7 Parcels (2020)

Parcel: 2020

**Commissioner District:** 

Robert Janes

Cost Center: 81



#### San Carlos Island Maritime Park





San Carlos Island Maritime Park 1196 Main Street

Fort Myers Beach FL 33931

Phone: Fax:

Roger Clark 239-533-7400

Roger@leegov.com

Project Number: 0000 Cost Center: 00

**Concurrency Acres Reported:** 

NA

Parcel: Lee County Regional

Commissioner District: 3 Ray Judah

Park Impact Fee District: 44 South Fort Myers Ranger Zone: Islands & Shores

Lee County Parks & Recreation Department 2010 Mapbook APPENDIX Page 1

#### **DISCLAIMER:**

THIS DOCUMENT WAS CREATED UTILIZING VARIOUS DA