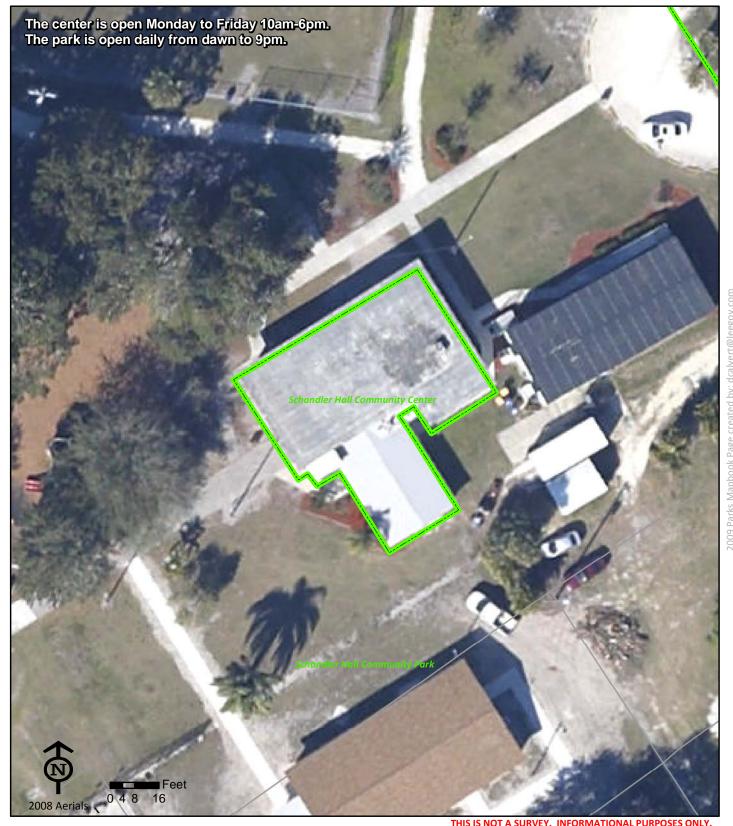

### Alva Community Center

Alva Community Center 21471 North River Road

Alva FL 33920

Phone: (239) 728-2882 Fax: (239) 728-0779

Sandra Bates (239) 728-2882 batessw@leegov.com THIS IS NOT A SURVEY. INFORMATIONAL PURPOSES ONLY

Project Number: 0237 Cost Center: 10

Concurrency Acres Reported: (C) Reported with Alva Park

Parcel: Lee County Community Center

Frank Mann

Commissioner District: 5

Park Impact Fee District:
41 East Fort Myers/Alva

Ranger Zone: East

Lee County Parks & Recreation Department 2010 Mapbook Page 2 of 287