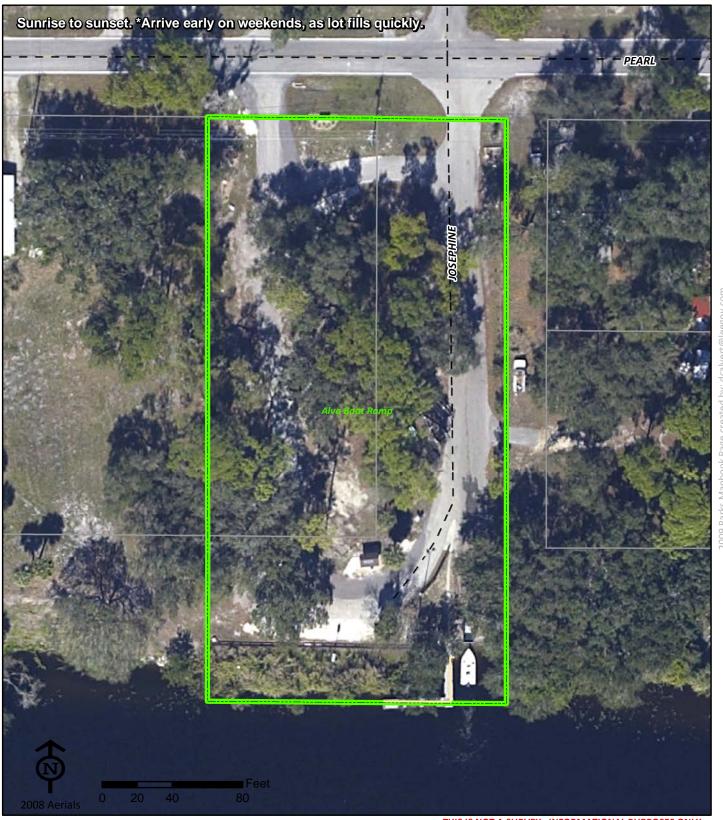

### Alva Boat Ramp

Alva Boat Ramp 21580 Pearl Street

FL 33920

Phone: (229) 694-0398

Fax: Kathy Ball (239) 694-0398 kball@leegov.com THIS IS NOT A SURVEY. INFORMATIONAL PURPOSES ONLY.

Project Number: 0176 Cost Center: 60

Concurrency Acres Reported: (R) Beach Accesses & Boat Ramps-Multiple

Parcel: Lee County **Boat Ramp** 

**Commissioner District:** Frank Mann

Park Impact Fee District: East Fort Myers/Alva

Ranger Zone: East