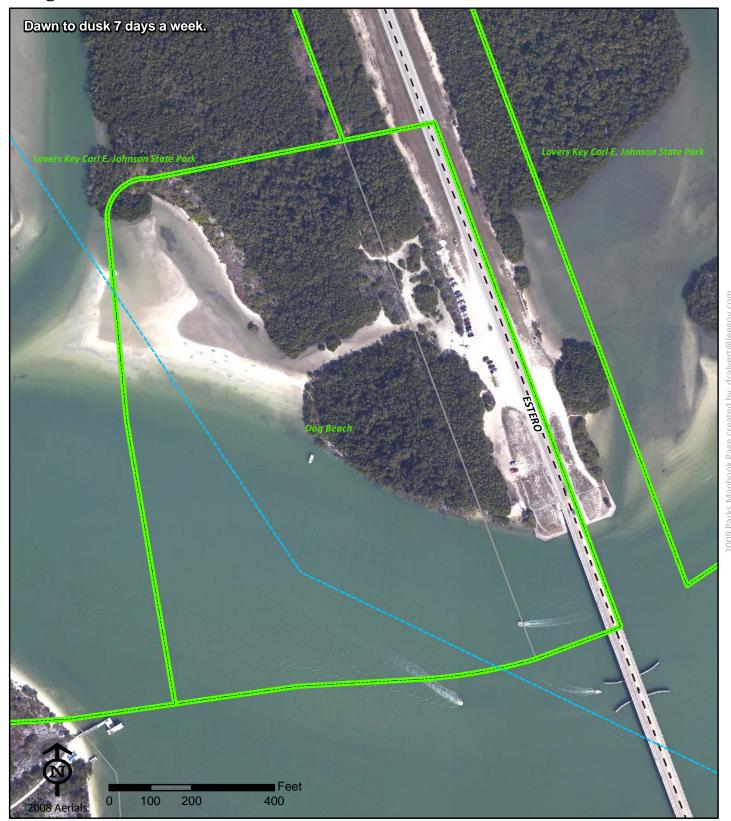

# Dog Beach

Dog Beach 8800 Estero Blvd

Fort Myers Beach FL 33931

Phone: Fax:

Mary Beth Krause 239-949-4615 Krausemb@leegov.com

Project Number: 0036 Cost Center: 32

Concurrency Acres Reported: (R) 28

Parcel: Agreement Regional

**Commissioner District:** Ray Judah

Park Impact Fee District: City of Bonita Springs Ranger Zone: Islands & Shores

Lee County Parks & Recreation Department 2010 Mapbook Page 102 of 287