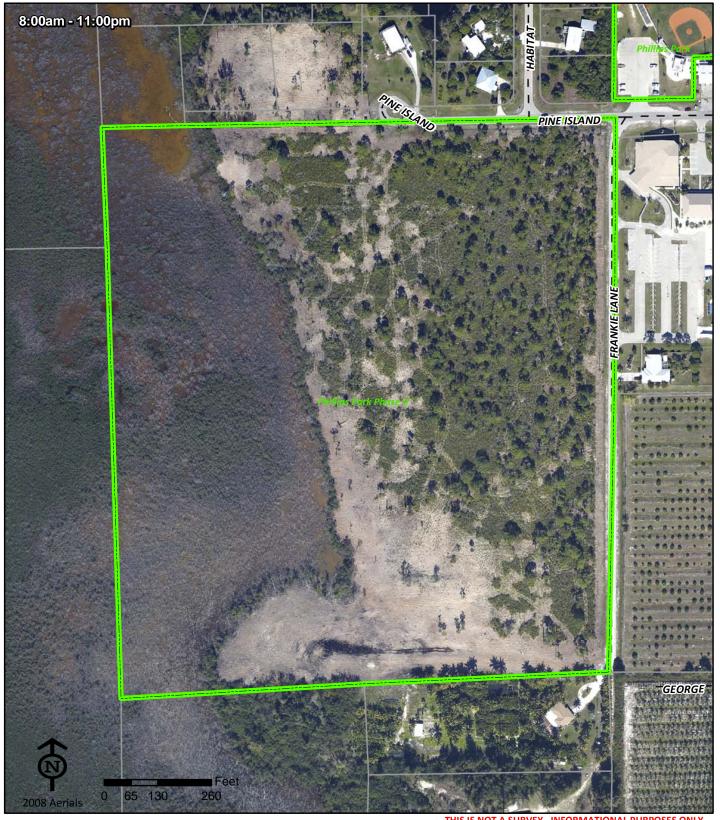

### Buckingham Community Park

Buckingham Community Park 9800 Buckingham Road

Fort Myers FL 33905

Phone: Fax:

David Raybuck (239)369-1521 raybucd@leegov.com Project Number: 0087 Cost Center: 30

**Concurrency Acres Reported:** 

(C) 135

Parcel: Lee County Community

Commissioner District: 5 Frank Mann

Park Impact Fee District: 41 East Fort Myers/Alva

Ranger Zone: East

Lee County Parks & Recreation Department 2010 Mapbook Page 76 of 287