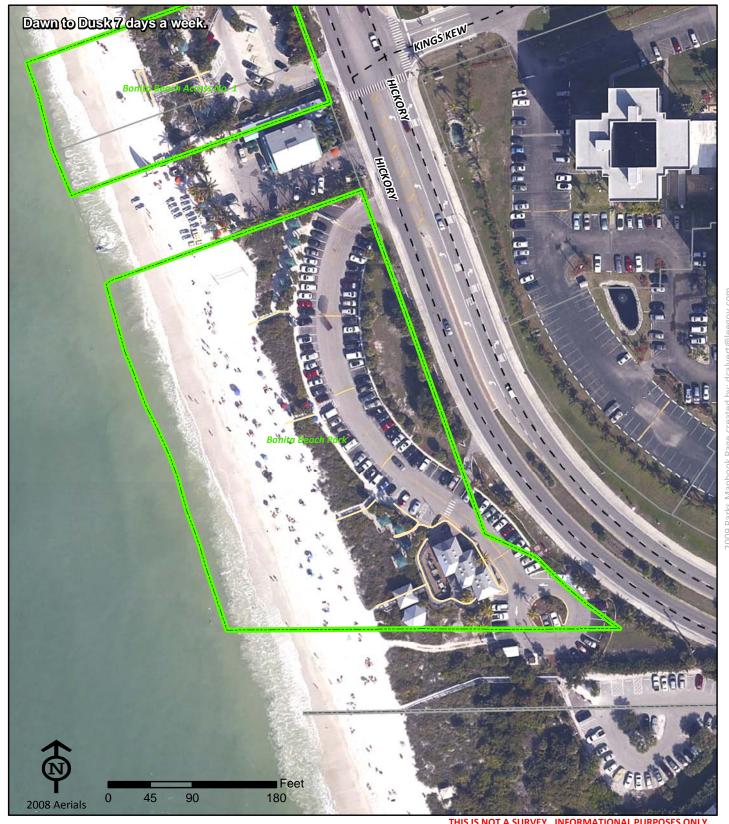

## Bonita Beach Park

**Bonita Beach Park** 27954 Hickory Blvd.

**Bonita Springs** FL 34134

Phone: (239) 949-4615 Fax: (239) 498-5954 Mary Beth Krause 239-229-0559 Krausemb@leegov.com **Project Number: 0112** Cost Center: 32

Concurrency Acres Reported: (R) 3

Parcel: Lee County Regional

**Commissioner District:** Ray Judah

Park Impact Fee District: City of Bonita Springs Ranger Zone: Islands & Shores

Lee County Parks & Recreation Department 2010 Mapbook Page 56 of 287