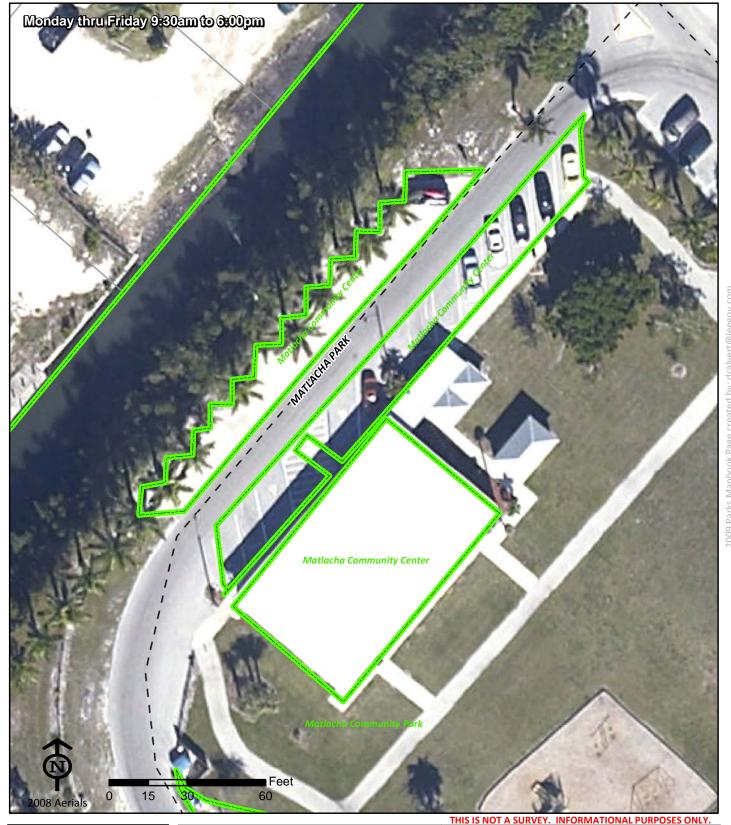

Reported: (R) 59

Parcel: Lee County Regional

**Commissioner District:** Ray Judah

Park Impact Fee District:

Town of Fort Myers Beach Ranger Zone: Islands & Shores

Lee County Parks & Recreation Department 2010 Mapbook Page 192 of 287

## Matlacha Boat Ramp





Matlacha Boat Ramp 4577 Pine Island RD NW

Matlacha FL 33993

Phone: (239) 283-4110 Fax: (239) 283-8106

Joe DeBacker (239) 229-7367 debackj@leegov.com THIS IS NOT A SURVEY. INFORMATIONAL PURPOSES ONLY

Project Number: 0169 Cost Center: 60

**Concurrency Acres Reported:** 

(R) 1

Parcel: Lee County Boat Ramp

Commissioner District: 1 Robert Janes

Park Impact Fee District:
45 Pine Island/Matlacha

Ranger Zone: Islands & Shores

Lee County Parks & Recreation Department 2010 Mapbook Page 193 of 287

## Matlacha Community Center





Matlacha Community Center 4577 Pine Island RD NW

Matlacha FL 33993

Phone: (239) 283-4110 Fax: (239) 283-8106 Nina Richter or Sue Slingerlan

(239) 283-4110 crichter@leegov.com **Project Number:** 0242 Cost Center: 10

Concurrency Acres Reported: (C) Reported w/ Matlacha Comm Park

Parcel: Lee County Community Center

**Commissioner District:** Robert Janes

Park Impact Fee District: Pine Island/Matlacha Ranger Zone: Islands & Shores

Lee County Parks & Recreation Department 2010 Mapbook Page 194 of 287

## Matlacha Community Park





Matlacha Community Park 4577 Pine Island RD NW

Matlacha FL 33993

Phone: (239) 283-4110 Fax: (239) 283-8106

Joe DeBacker (239) 229-7367 debackj@leegov.com THIS IS NOT A SURVEY. INFORMATIONAL PURPOSES ONLY.

Project Number: 0173 Cost Center: 30

**Conc