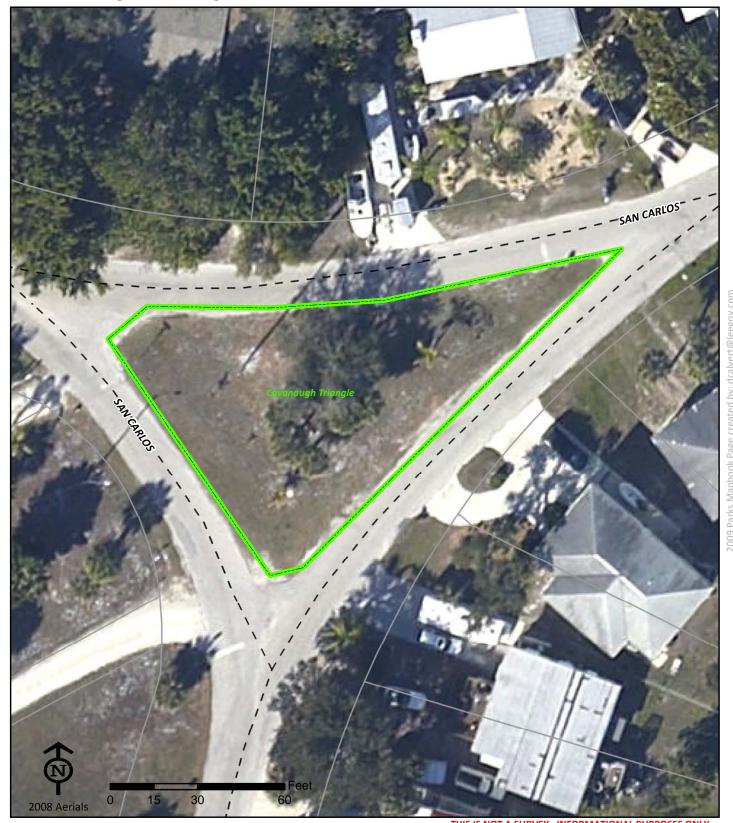

## Cavanaugh Triangle

Cavanaugh Triangle

FL

Phone: Fax: Project Number: 0115 Cost Center: 32 Concurrency Acres Reported:

(N)

Parcel: Lee County Regional

Commissioner District: 3 Ray Judah

Park Impact Fee District:
44 South Fort Myers

Ranger Zone: Islands & Shores

Lee County Parks & Recreation Department 2010 Mapbook Page 92 of 287