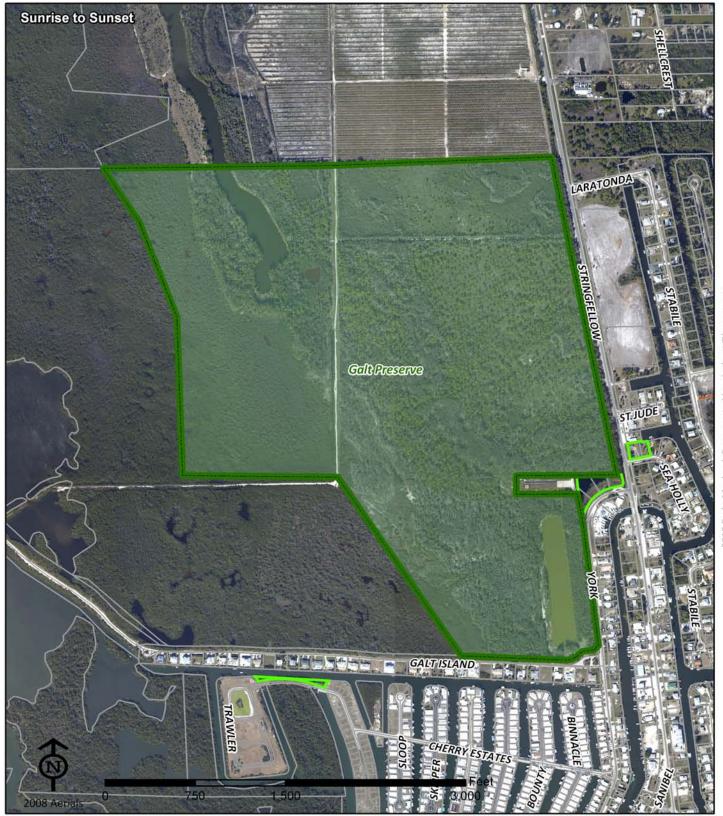

y Judah

Lee County Parks & Recreation Department Conservation 2020 Page 12 of 40

#### Conservation 2020 Estero Marsh Preserve





Island Park Rd

Fort Myers 33908

Contact: Sherry Furnari Phone: (239) 533-7454

Email: Sfurnari@leegov.com

Project Number: 0157 Cost Center: 81 Acres Reported: 243.35 Acres 2 Parcels (2020)

Parcel: 2020

**Commissioner District:** Ray Judah

Ranger Zone: 2020

Lee County Parks & Recreation Department Conservation 2020 Page 13 of 40

## Conservation 2020 Flag Pond Preserve





**Daniels Pkwy** 

Fort Myers 33913

Contact: Laura Greeno Phone: (239) 707-2206

Email: Lgreeno@leegov.com

Project Number: 0218 Cost Center: 81

Acres Reported: 66.9 Acres 1 Parcel (2020)

Parcel: 2020

5 **Commissioner District:** Frank Mann

#### Conservation 2020 Galt Preserve





3661 Stringfellow Road

St James City 33956

Contact: Laura Wewerka Phone: (239) 707-0874

Email: Lwewerka@leegov.com

Project Number: 0216 Cost Center: 81

Acres Reported: 264.96 Acres 3 Parcels (2020)

Parcel: 2020

**Commissioner District:** Robert Janes

Ranger Zone: 2020

Lee County Parks & Recreation Department Conservation 2020 Page 15 of 40

#### Conservation 2020 Gator Hole Preserve





#### 14291 Corkscrew Rd

Estero 33928

Contact: Laura Wewerka Phone: (239) 707-0874

Email: Lwewerka@leegov.com

Project Number: 0156

Cost Center: 81

Acres Reported: 175 Acres 1 Parcel (2020)

Parcel: 2020

**Commissioner District:** 

5 Frank Mann

## Conservation 2020 Hickey's Creek & Greenbrian





17980 Palm Beach Blvd.

Alva FL 33920

Contact: Annisa Karim Phone: (239) 229-7247

Email: