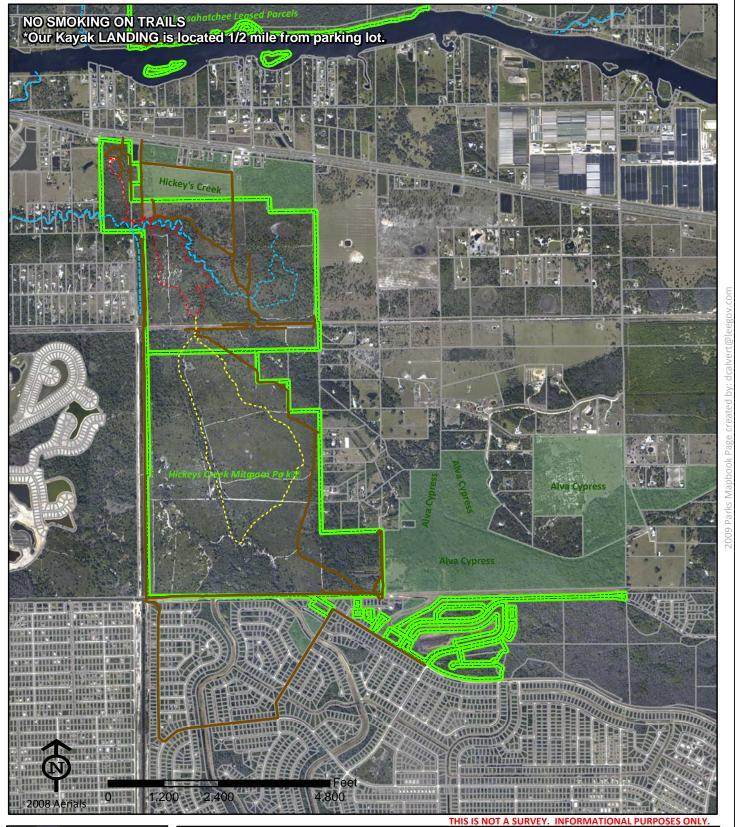

#### Caloosahatchee Leased Parcels

Caloosahatchee Leased Parcels 18500 North River Road

Alva FL 33920

Phone: (239) 694-0398 Fax: (239) 694-0398

Kathy Ball (239) 694-0398 kball@leegov.com Project Number: 0253 Cost Center: 32

**Concurrency Acres Reported:** 

(R) 187

Parcel: Multiple Lease Regional

Commissioner District: 5 Frank Mann

Park Impact Fee District: 41 East Fort Myers/Alva

Ranger Zone: East

Lee County Parks & Recreation Department 2010 Mapbook Page 78 of 287