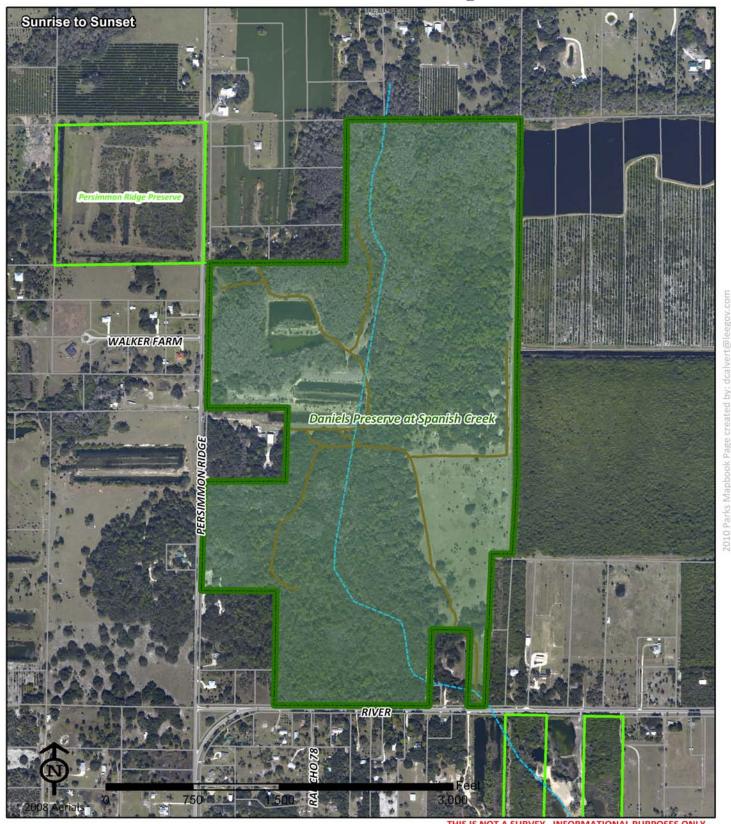

arcel: 2020

Parcel: 2020

Commissioner District: 1 Robert Janes

### Conservation 2020 Columbus G McLeod Preserve





Ox Bow Island

Fort Myers FL 33905

Contact: Sherry Furnari Phone: (239) 533-7454

Email: Sfurnari@leegov.com

Project Number: 0215 Cost Center: 81

Acres Reported:
8.7 Acres 1 Parcel (2020)

Parcel: 2020

Commissioner District: 5 Frank Mann Ranger Zone: 2020

Lee County Parks & Recreation Department Conservation 2020 Page 9 of 40

#### Conservation 2020 CREW





**East Terry Street** 

**Bonita Springs** 34135

Contact: Lee Waller Phone: (239) 707-0862

Email: Jwaller@leegov.com

Project Number: 0285 Cost Center: 81

Acres Reported: 13.65 Acres 1 Parcel (2020)

Parcel: 2020

3 **Commissioner District:** Ray Judah

## Conservation 2020 Daniels Preserve at Spanish Creek





18500 Persimmon Ridge Rd

Alva FL 33920

Contact: Sherry Furnari Phone: (239) 533-7454

Email: Sfurnari@leegov.com

Project Number: 0277 Cost Center: 81

Acres Reported: 243.19 Acres 1 Parcel (2020)

Parcel: 2020

Commissioner District: 5 Frank Mann
Ranger Zone: 2020

Lee County Parks & Recreation Department Conservation 2020 Page 11 of 40

## Conservation 2020 Deep Lagoon Preserve





14790 A & W Bulb Road

Fort Myers 33908

Contact: Laura Wewerka Phone: (239) 707-0874

Email: Lwewerka@leegov.com

Project Number: 0214 Cost Center: 81

Ranger Zone: 2020

Acres Reported: 271.85 Acres 4 Parcels (2020)

Parcel: 2020

**Commissioner District:** Ray Judah

Lee County Parks & Recreation Department Conservation 2020 Page 12 of 40

#### Conservation 2020 Estero Marsh Preserve





Island Park