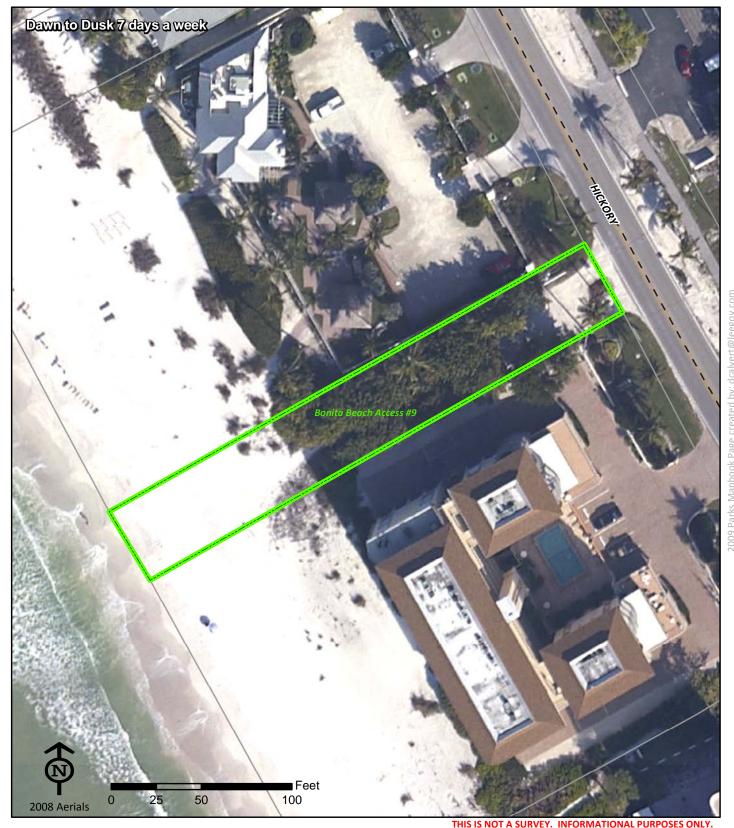

**Bonita Beach Access #9** 26220 Hickory Blvd.

FL 34134 **Bonita Springs** 

Phone: 239-949-4615 Fax: 239-498-5954 Mary Beth Krause 239-229-0559 Krausemb@leegov.com **Project Number: 0022** Cost Center: 32

Concurrency Acres Reported: (R) Beach Accesses & Boat Ramps-Multiple

Parcel: Easement Regional

**Commissioner District:** Ray Judah

Park Impact Fee District: City of Bonita Springs Ranger Zone: Islands & Shores

Lee County Parks & Recreation Department 2010 Mapbook Page 59 of 287

**Bonita Beach Access #8** 26400 Hickory Blvd.

FL 34134 **Bonita Springs** 

Phone: 239-949-4615 Fax: 239-498-5954 Mary Beth Krause 239-229-0559 Krausemb@leegov.com