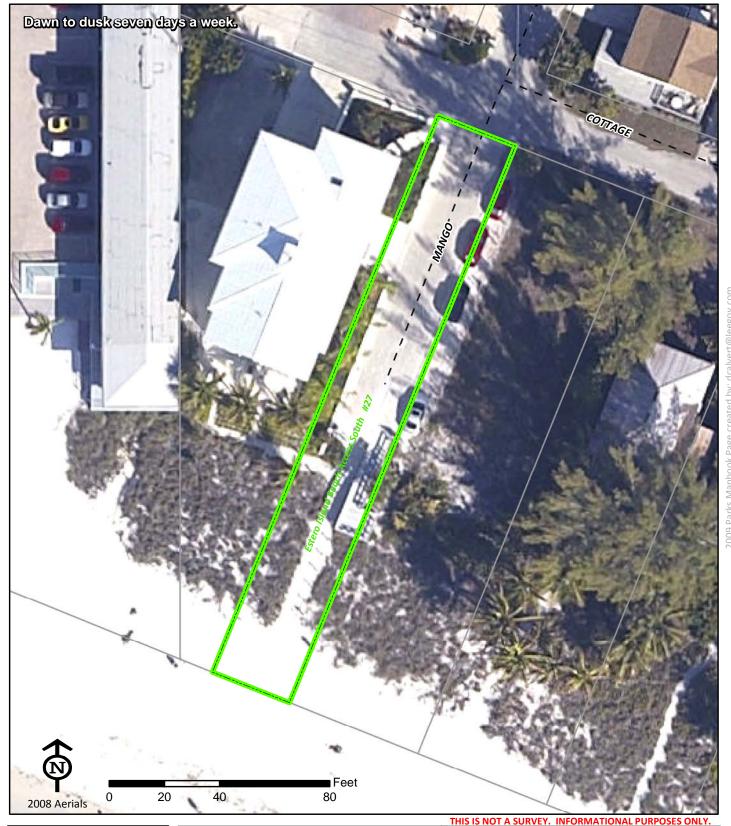

Estero Island Beach Access South #27 399 Mango Street

Ft. Myers Beach FL 33931

Phone: NA NA Fax:

Town of Ft. Myers Beach

(239) 765-0202

www.fortmyersbeachfl.gov

Project Number: 0024 Cost Center: 32

Concurrency Acres Reported: (R) Beach Accesses & Boat Ramps-Multiple