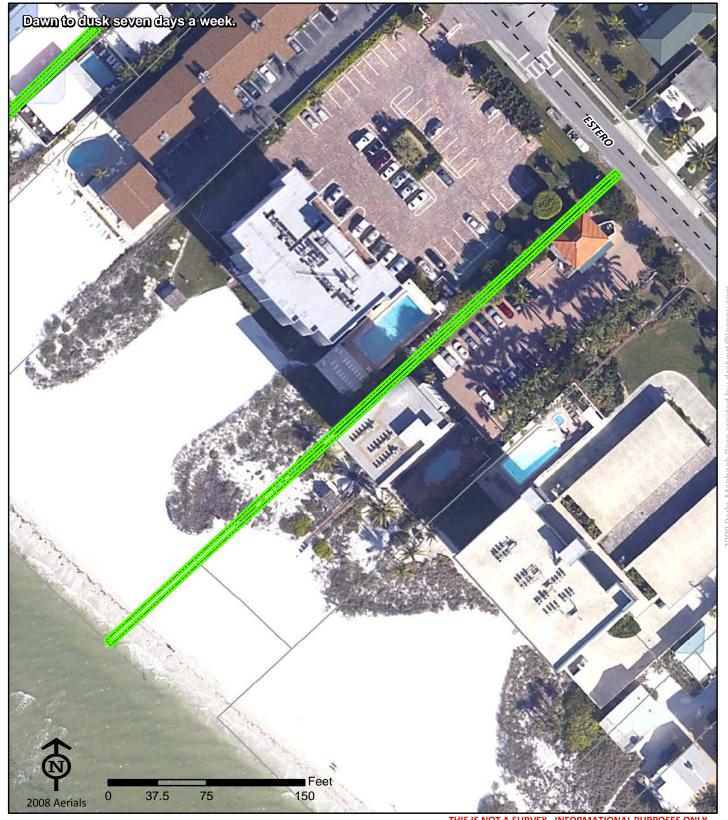

**Bonita Beach Access #9** 26220 Hickory Blvd.

FL 34134 **Bonita Springs** 

Phone: 239-949-4615 Fax: 239-498-5954 Mary Beth Krause 239-229-0559 Krausemb@leegov.com **Project Number: 0022** Cost Center: 32

Concurrency Acres Reported: (R) Beach Accesses & Boat Ramps-Multiple

Parcel: Easement Regional

**Commissioner District:** Ray Judah

Park Impact Fee District: City of Bonita Springs Ranger Zone: Islands & Shores

Lee County Parks & Recreation Department 2010 Mapbook Page 59 of 287

**Bonita Beach Access #8** 26400 Hickory Blvd.

FL 34134 **Bonita Springs** 

Phone: 239-949-4615 Fax: 239-498-5954 Mary Beth Krause 239-229-0559 Krausemb@leegov.com