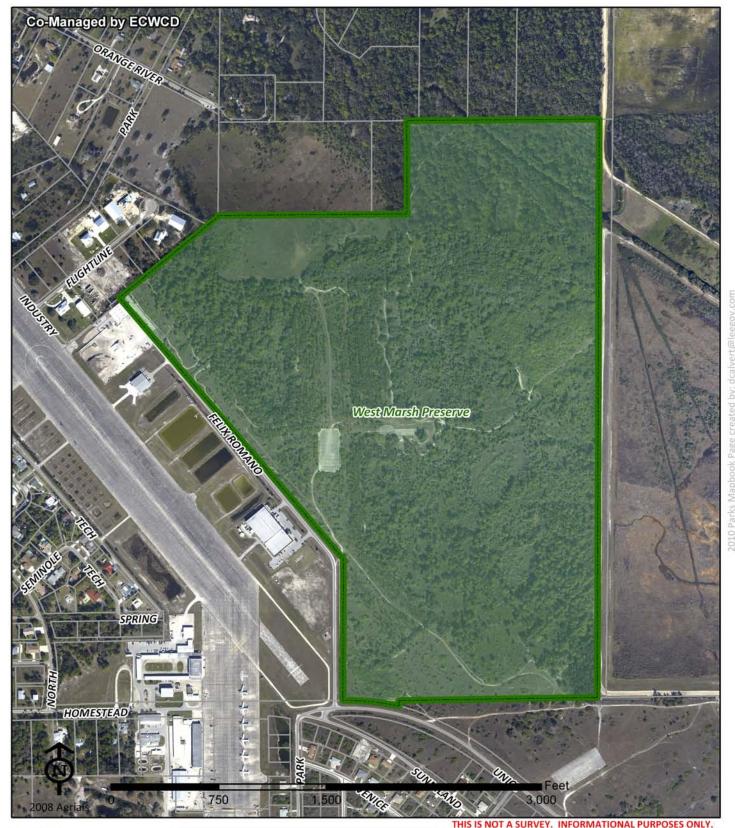

Lee County Parks & Recreation Department Conservation 2020 Page 31 of 40

# Conservation 2020 Smokehouse Bay Preserve





Accesss Undetermined

Bokeelia 33922

Contact: Lee Waller Phone: (239) 707-0862

Email: Jwaller@leegov.com

Project Number: 0284 Cost Center: 81

Acres Reported: 268.32 Acres 2 Parcels (2020)

Parcel: 2020

Commissioner District: Ranger Zone: 2020

Robert Janes

Lee County Parks & Recreation Department Conservation 2020 Page 32 of 40

# Conservation 2020 Telegraph Creek Preserve





North River Rd

33920 Alva

Contact: Laura Wewerka Phone: (239) 707-0874

Email: Lwewerka@leegov.com

Project Number: 0297 Cost Center: 81

Acres Reported: 1726.84 Acres 2 Parcels (2020)

Parcel: 2020



**Commissioner District:** 5 Frank Mann

#### Conservation 2020 West Marsh Preserve





Felix Romano Ave (Fmrly East Ave)

Fort Myers FL 33905

Contact: Lee Waller Phone: (239) 707-0862

Email: Jwaller@leegov.com

Project Number: 0293 Cost Center: 81

Acres Reported: 205.85 Acres 1 Parcel (2020)

Parcel: 2020

**Commissioner District:** 5 Frank Mann

# Conservation 2020 Wild Turkey Strand Preserve





11901 Gun Club Rd

Fort Myers FL 33913

Contact: Sherry Furnari Phone: (239) 533-7454

Email: Sfurnari@leegov.com

Project Number: 0276
Acres Reported:

Cost Center: 81

Acres Reported: 3 Parcels (2020)

Parcel: 2020 1



Commissioner District: 5 Frank Mann

#### Conservation 2020 Yellow Fever Creek Preserve





**Del Prado Ave** 

Cape Coral FL 33909

Contact: Laura Wewerka Phone: (239) 707-0874

Email: Lwewerka@leegov.com

Project Number: 0298 Cost Center: 81

Acres Repo