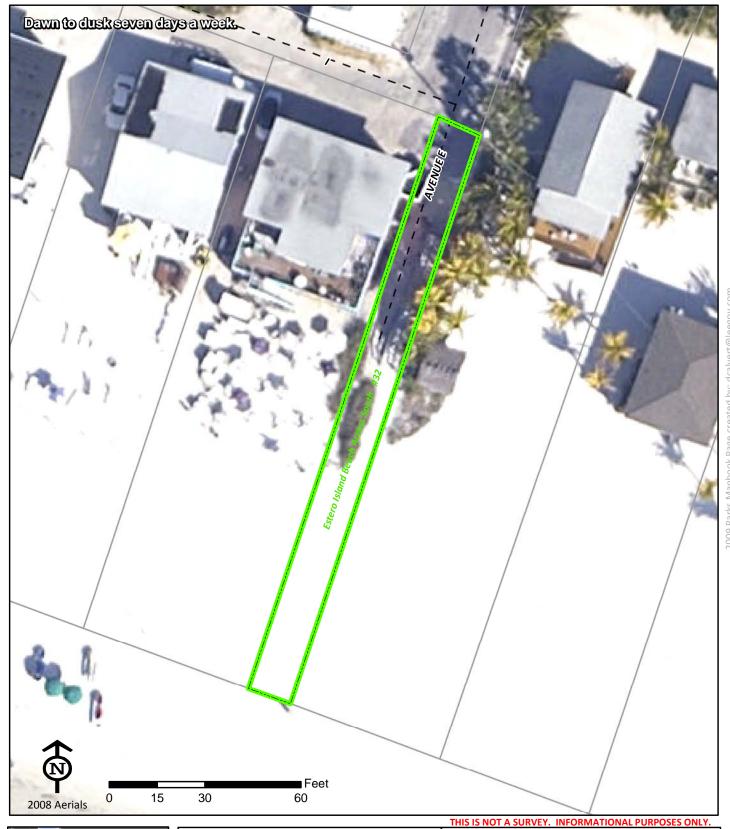

## Boca Docks Easement

#### **Boca Docks Easement**

FL 33921 **Boca Grande** Phone: 1-941-964-2564

Fax: 1-941-964-0626 **Bob Green** 

941-964-2564 greenre@leegov.com

Project Number: 0229 Cost Center: 32

Concurrency Acres Reported: (R) Beach Accesses & Boat Ramps-Multiple

Parcel: Easement Regional

**Commissioner District:** Robert Janes

Park Impact Fee District: **Boca Grande** Ranger Zone: West

Lee County Parks & Recreation Department 2010 Mapbook Page 36 of 287