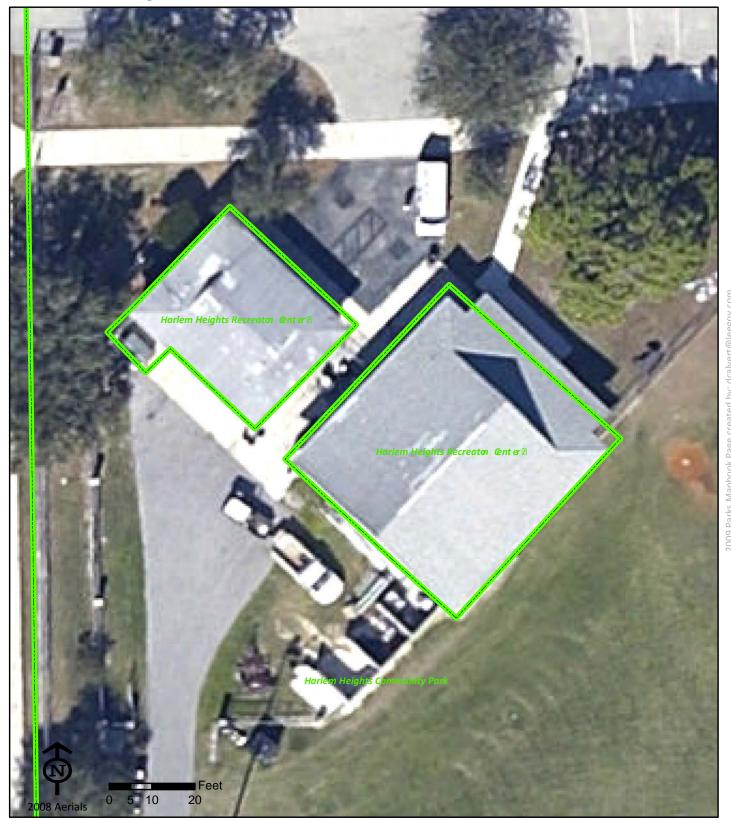

## Harlem Heights Community Park

Harlem Heights Community Park 7340 Concourse Drive

Fort Myers FL 33908

Phone: (239) 432-2154 Fax: (239) 432-2157

Dan Lott (239) 432-2154 klott@leegov.com Project Number: 0119 Cost Center: 30