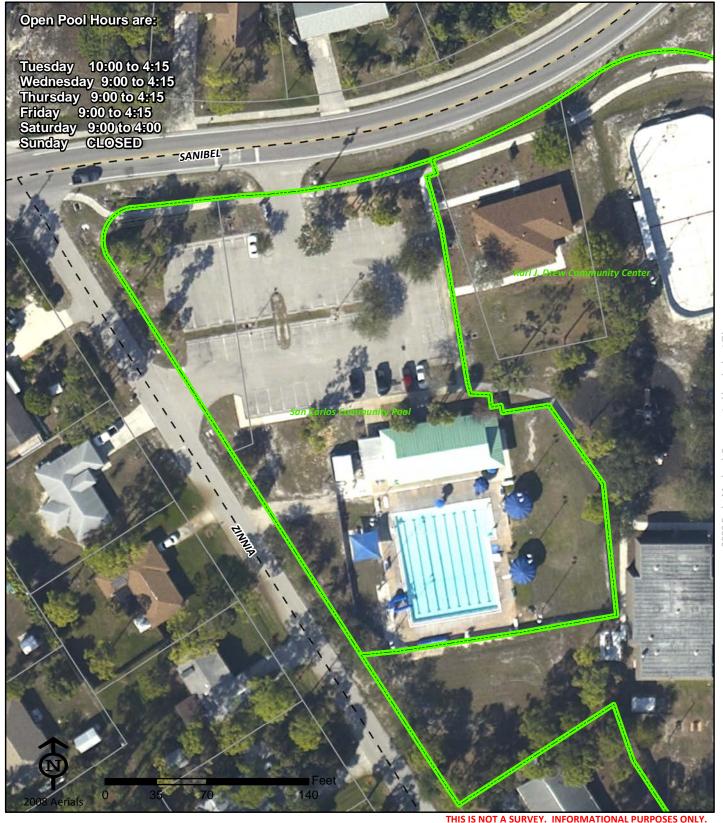

mber: 0207 Cost Center:

**Concurrency Acres Reported:** 

NΑ

Parcel: Lee County Land Stewardship

Commissioner District: 1 Robert Janes

Park Impact Fee District:
45 Pine Island/Matlacha

Ranger Zone:

Lee County Parks & Recreation Department 2010 Mapbook Page 253 of 287

### San Carlos Bay-Bunche Beach





San Carlos Bay-Bunche Beach 18201 John Morris Road

FL 33908 Fort Myers

Phone: Fax:

Paul Yacobelli (239) 765-6794 yaccobp@leegov.com **Project Number: 0025** Cost Center: 32

Concurrency Acres Reported: (R) 2 [remainder Conservation 2020]

Parcel: Lee County Regional

**Commissioner District:** Robert Janes

Park Impact Fee District: South Fort Myers Ranger Zone: Islands & Shores

Lee County Parks & Recreation Department 2010 Mapbook Page 254 of 287

### San Carlos Community Pool





San Carlos Community Pool 8208 Sanibel Blvd

South Fort Myers FL 33967

Phone: (239) 267-6002 Fax: (239) 432-2013

fassetbe@leegov.com

Bruce Fassett (239) 267-6002

Project Number: 0080 Cost Center: 40

**Concurrency Acres Reported:** 

(C) 1

Parcel: Lee County Community Pool

Commissioner District: 5 Frank Mann

**Park Impact Fee District:** 

48 Estero/San Carlos/Three Oaks

Ranger Zone: Central

Lee County Parks & Recreation Department 2010 Mapbook Page 255 of 287

### San Carlos Island Fishing Pier







San Carlos Island Fishing Pier Under Matanzas Pass Bridge/off San Carlos Island

700 Fishermans Wharf FMB FL 33931

Phone: NA
Fax: NA
Paul Yacobelli
(239) 765-6794
yaccobp@leegov.com

Project Number: 0058 Cost Center: 30

**Concurrency Acres Reported:** 

(R) Beach Accesses & Bo