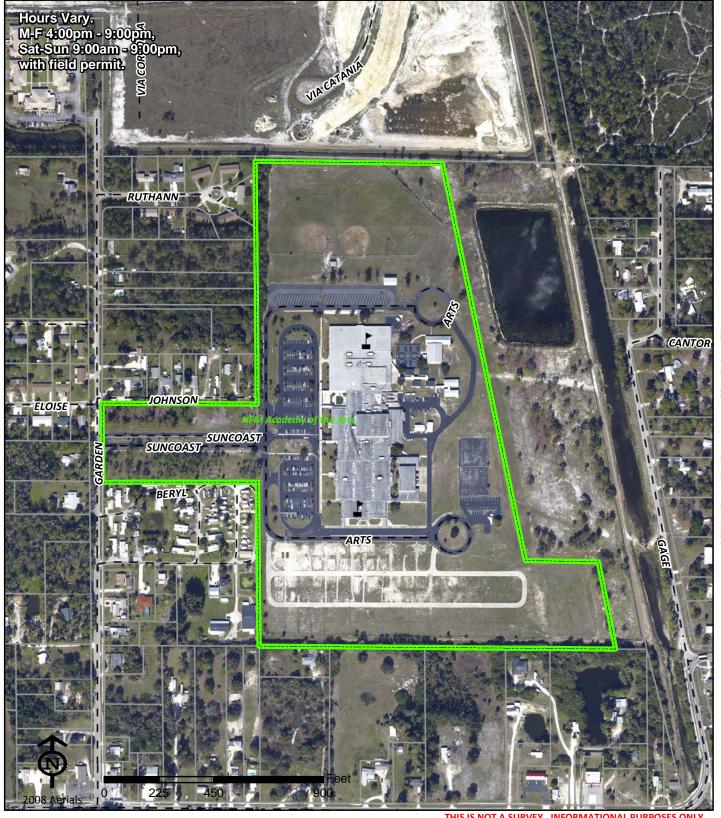

### Bayshore Elementary School

Bayshore Elementary School 17050 Williams Road

North Fort Myers FL 33917

Phone: (239) 707-1874

Fax: (239) 652-6035

Christine Bailey
(239) 229-0619

cbailey@leegov.com

THIS IS NOT A SURVEY. INFORMATIONAL PURPOSES ONLY.

Project Number: 0265 Cost Center: 34

**Concurrency Acres Reported:** 

(C) 8

Parcel: School Board School

Commissioner District: 4 Tammy Hall

Park Impact Fee District: 42 North Fort Myers

Ranger Zone: Central

Lee County Parks & Recreation Department 2010 Mapbook Page 6 of 287

### Bayshore Soccer Complex

Bayshore Soccer Complex 17050 Williams Road

North Fort Myers FL 33917

Phone: (239) 707-1874

Fax: (239) 652-6035

Christine Bailey
(239) 229-0619

cbailey@leegov.com

THIS IS NOT A SURVEY. INFORMATIONAL PURPOSES ONLY.

Project Number: 0265 Cost Center: 34

Concurrency Acres Reported:

(C) 5

Parcel: School Board School

Commissioner District: 4 Tammy Hall

Park Impact Fee District: 42 North Fort Myers

Ranger Zone: Central

Lee County Parks & Recreation Department 2010 Mapbook Page 7 of 287