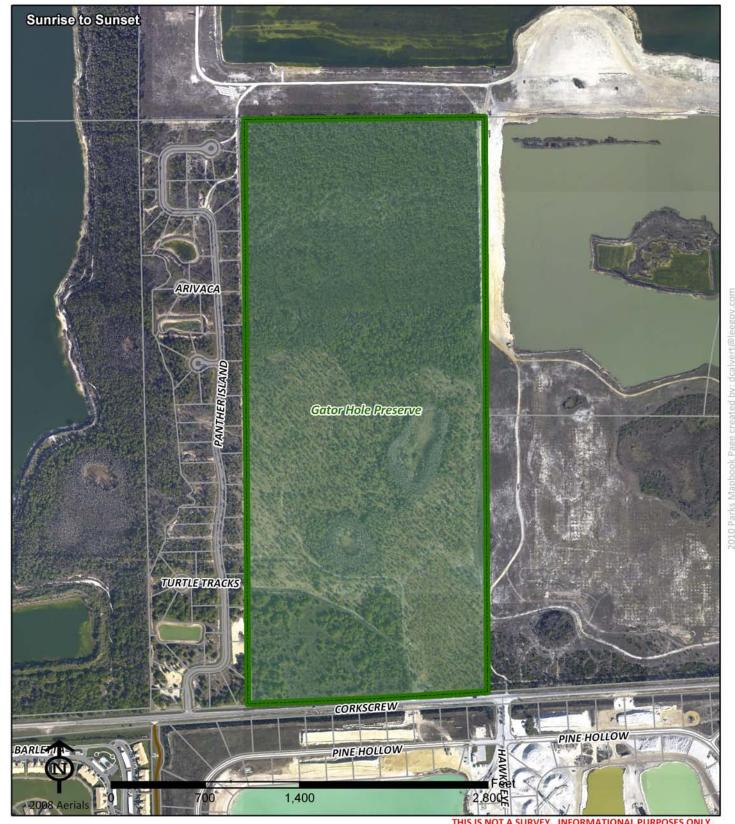

County Parks & Recreation Department Conservation 2020 Page 13 of 40

## Conservation 2020 Flag Pond Preserve





**Daniels Pkwy** 

Fort Myers 33913

Contact: Laura Greeno Phone: (239) 707-2206

Email: Lgreeno@leegov.com

Project Number: 0218 Cost Center: 81

Acres Reported: 66.9 Acres 1 Parcel (2020)

Parcel: 2020

5 **Commissioner District:** Frank Mann

#### Conservation 2020 Galt Preserve





3661 Stringfellow Road

St James City 33956

Contact: Laura Wewerka Phone: (239) 707-0874

Email: Lwewerka@leegov.com

Project Number: 0216 Cost Center: 81

Acres Reported: 264.96 Acres 3 Parcels (2020)

Parcel: 2020

**Commissioner District:** Robert Janes

Ranger Zone: 2020

Lee County Parks & Recreation Department Conservation 2020 Page 15 of 40

#### Conservation 2020 Gator Hole Preserve





#### 14291 Corkscrew Rd

Estero 33928

Contact: Laura Wewerka Phone: (239) 707-0874

Email: Lwewerka@leegov.com

Project Number: 0156

Cost Center: 81

Acres Reported: 175 Acres 1 Parcel (2020)

Parcel: 2020

**Commissioner District:** 

5 Frank Mann

## Conservation 2020 Hickey's Creek & Greenbrian





17980 Palm Beach Blvd.

Alva FL 33920

Contact: Annisa Karim Phone: (239) 229-7247

Email: Akarim@leegov.com

Parcel: 2020

Acres Reported:

Ranger Zone: 2020

Commissioner District:

Project Number: 0275 + 0292 Cost Center: 81

Frank Mann

Lee County Parks & Recreation Department Conservation 2020 Page 17 of 40

## Conservation 2020 Hickory Swamp Preserve





13320 Peace Road

Fort Myers FL 33905

Contact: Jeff Anderson Phone: (239) 533-7426

Email: Janderson@leegov.com

Project Numb