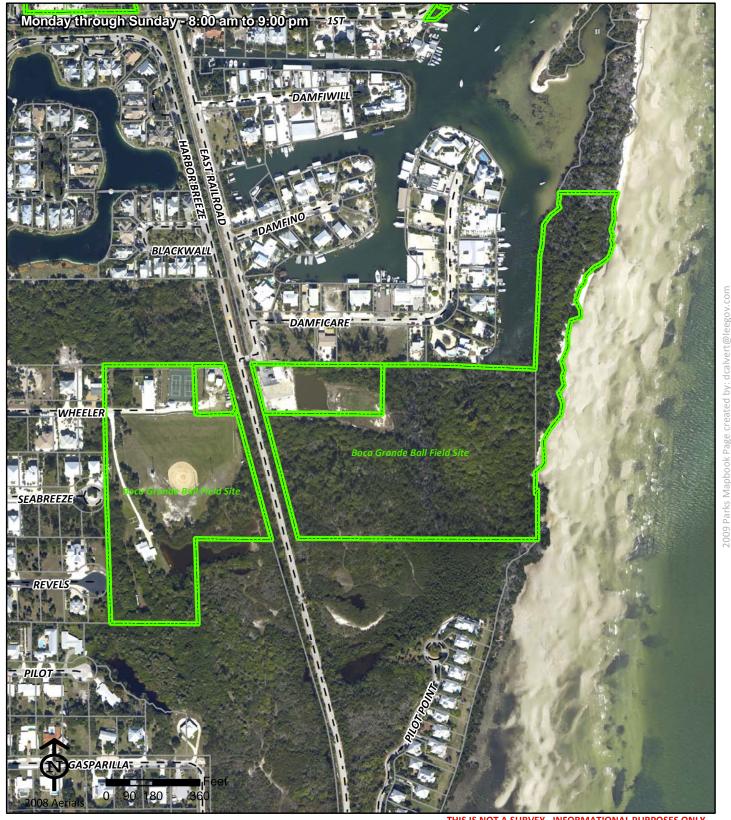

#### Boca Grande Ball Field Site

**Boca Grande Ball Field Site** 305 Wheeler Street

Boca Grande FL 33921

Phone: (941) 964-2564 Fax: (941) 964-0626

Bob Green (941) 964-2564 greenre@leegov.com THIS IS NOT A SURVEY. INFORMATIONAL PORPOSES ONLY

Project Number: 0192 Cost Center: 30

**Concurrency Acres Reported:** 

(C) 10

Parcel: Lee County Community

Commissioner District: 1 Robert Janes

Park Impact Fee District: 47 Boca Grande Ranger Zone: West

Lee County Parks & Recreation Department 2010 Mapbook Page 10 of 287