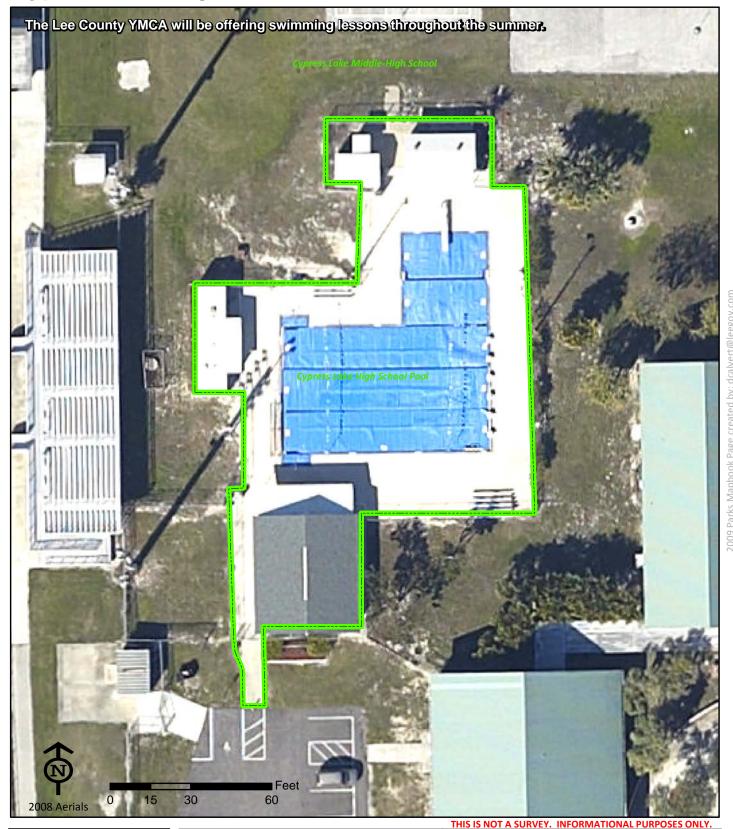

### Cypress Lake High School Pool

Cypress Lake High School Pool 6321 Panther Lane

Fort Myers FL 33907

Phone: (239) 432-2003 Fax: (239) 485-2302 Nancy Apperson (239) 533-7476 appersnd@leegov.com Project Number: 0073 Cost Center: 41

**Concurrency Acres Reported:** 

(C) 2

Parcel: School Board Community Pool

Commissioner District: 3 Ray Judah

Park Impact Fee District:
44 South Fort Myers

Ranger Zone: West

Lee County Parks & Recreation Department 2010 Mapbook Page 98 of 287

### Cypress Lake Middle-High School

Cypress Lake Middle-High School 6750 Panther Lane

Fort Myers FL 33919

Phone: 239-432-2154 Fax: 239-432-2157

Dan Lott 239-432-2154 klott@leegov.com Project Number: 0028 Cost Center: 41

Concurrency Acres Reported:

(C) 3

Parcel: School Board School

Commissioner District: 3 Ray Judah

Park Impact Fee District: 44 South Fort Myers

Ranger Zone: West

Lee County Parks & Recreation Department 2010 Mapbook Page 99 of 287