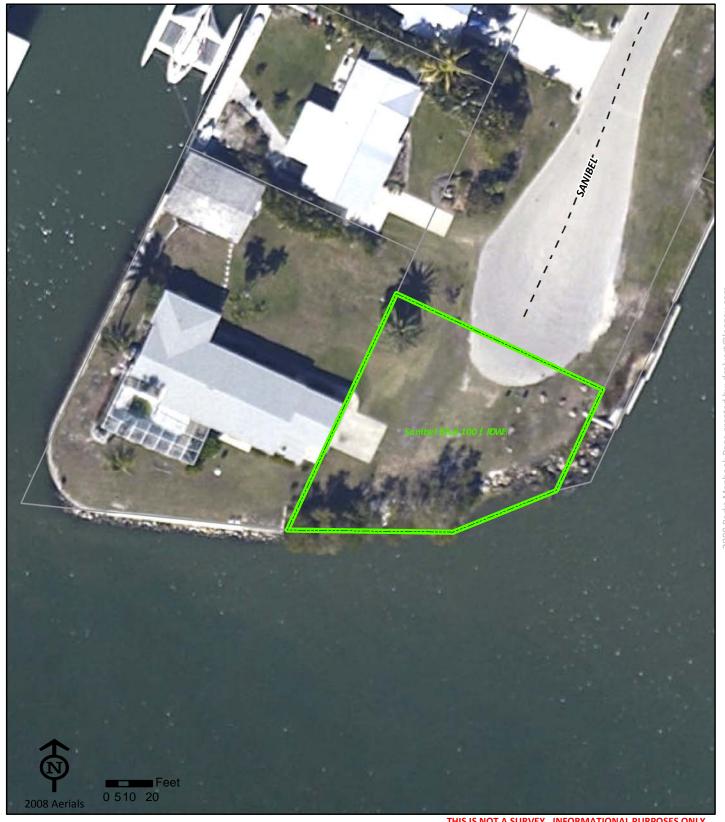

#### Bowmans Beach Park

**Bowmans Beach Park** 1700 Bowman's Beach Road

FL 33957 Sanibel

Phone: (239) 395-1860

Fax: N/A

City of Sanibel Recreation Dep

(239) 395-1860

admin@mysanibel.com

Project Number: 0103 Cost Center: 32

Concurrency Acres Reported: (R) 187

Parcel: Lee County Privitization/Partnerships **Commissioner District:** Robert Janes

Park Impact Fee District:

Cayo Costa/Captiva/Sanibel

Ranger Zone: Islands & Shores

Lee County Parks & Recreation Department 2010 Mapbook Page 74 of 287