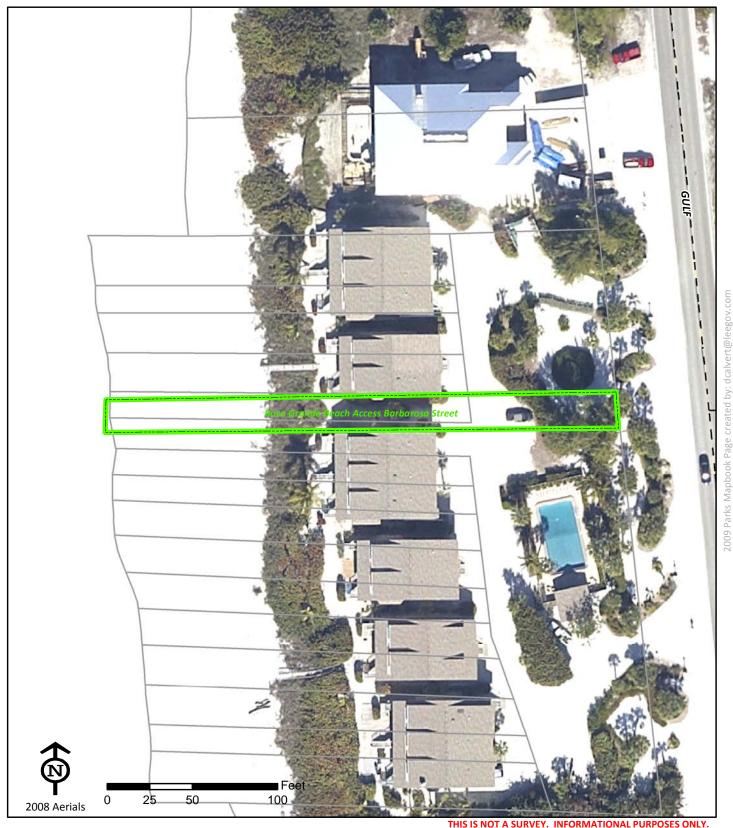

### Boca Grande Beach Access Barbarosa Street

#### **Boca Grande Beach Access Barbarosa**

Boca Grande FL 33921

Phone: 1-941-964-2564 Fax: 1-941-964-0626

Bob Green 941-964-2564 greenre@leegov.com Project Number: 0229 Cost Center: 32

**Concurrency Acres Reported:** 

(R) Beach Accesses & Boat Ramps-Multiple

Parcel: Easement Regional

Commissioner District: 1 Robert Janes

Park Impact Fee District: 47 Boca Grande Ranger Zone: West

Lee County Parks & Recreation Department 2010 Mapbook Page 45 of 287