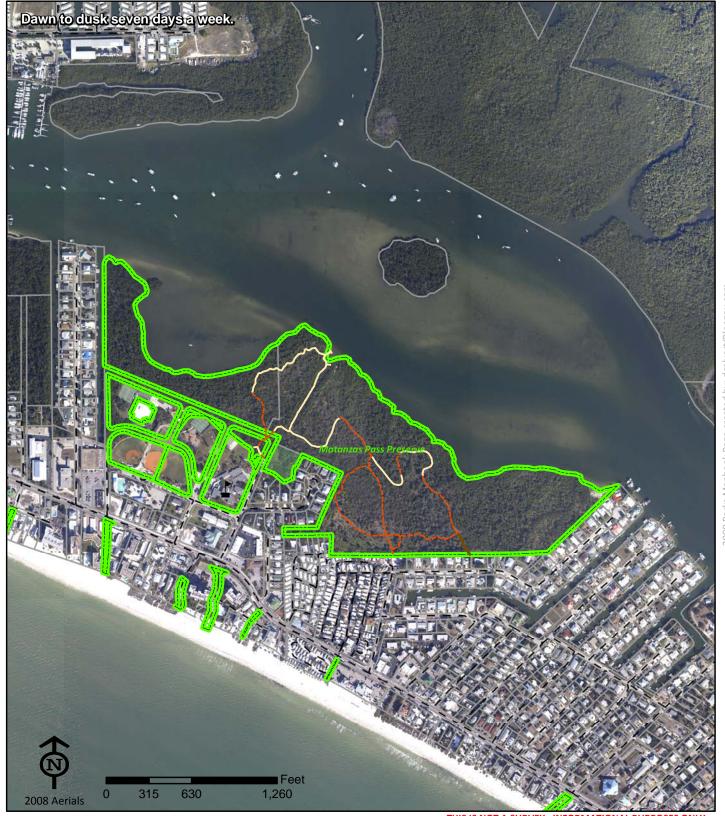

# Estero Island Beach Access South Dawn to dusk seven days a week. Matanzas Pass Preserve Estero Island Beach Access South (TDC) #35 Estero Island Beach Access South (TDC) #30 Estero Island Beach Access South (TDC) #28 Estero Island Beach Access South (TDC) Estero Island Beach Access South (TDC) #26 Estero Island Beach Access South (TDC) #25 Estero Island Beach Access South (TDC) #23 Note See DB 155 PG 330 Deed release of public access Estero Island Beach Access South Estero Island Beach Access South (TDC) 6' Walkway Case Sub. Lot 26 Private Beach Access All Future Owners Eucalyptu Hercules Park Estero Island Beach Access South (TDC) #22 Gulf View Plaza Hyde Park Holiday Shores Estero Island Reach Access South (TDC) #16 Estero Island Reach Access South Moch #15 Estero Island Beach Access South Moch #1.4 Estero Island Beach Access South Moch #13 Estero Island Reach Access South (TOC) #12 Estero Island Beach Access South (DC) #11. Footer 10 9,200 2,300 4,600 0 2008 Aerials **Estero Island Beach Access South** Project Number: 0024 Cost Center: 32