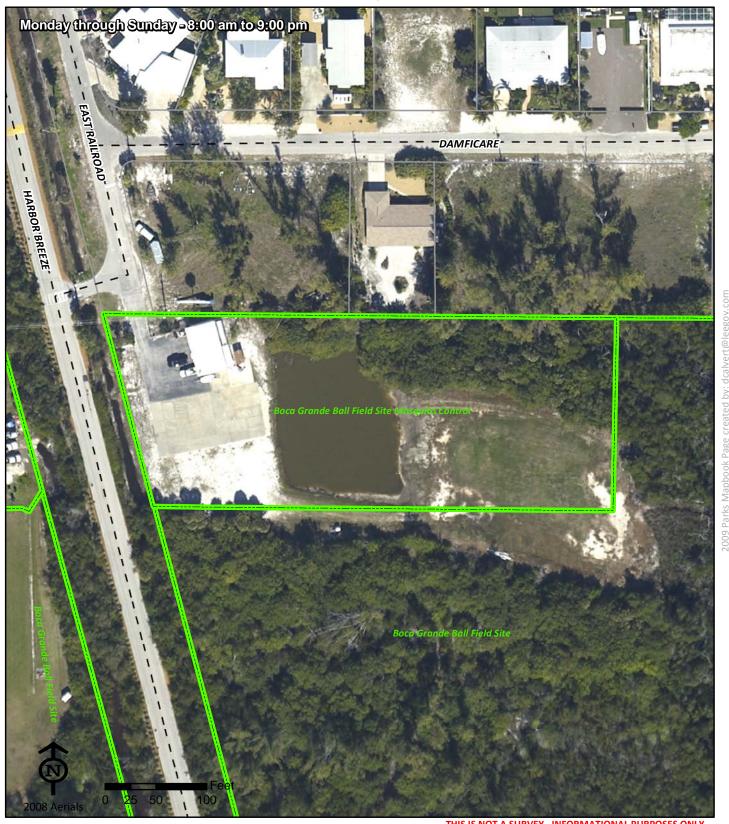

#### Boca Grande Ball Field Site

**Boca Grande Ball Field Site** 305 Wheeler Street

Boca Grande FL 33921

Phone: (941) 964-2564 Fax: (941) 964-0626

Bob Green (941) 964-2564 greenre@leegov.com THIS IS NOT A SURVEY. INFORMATIONAL PORPOSES ONLY

### Boca Grande Ball Field Site Mosquito Control

**Boca Grande Ball Field Site Mosquito** 305 Wheeler Street

Boca Grande FL 33921

Phone: (941) 964-2564 Fax: (941) 964-0626

Bob Green (941) 964-2564 greenre@leegov.com THIS IS NOT A SURVEY. INFORMATIONAL PURPOSES ONET