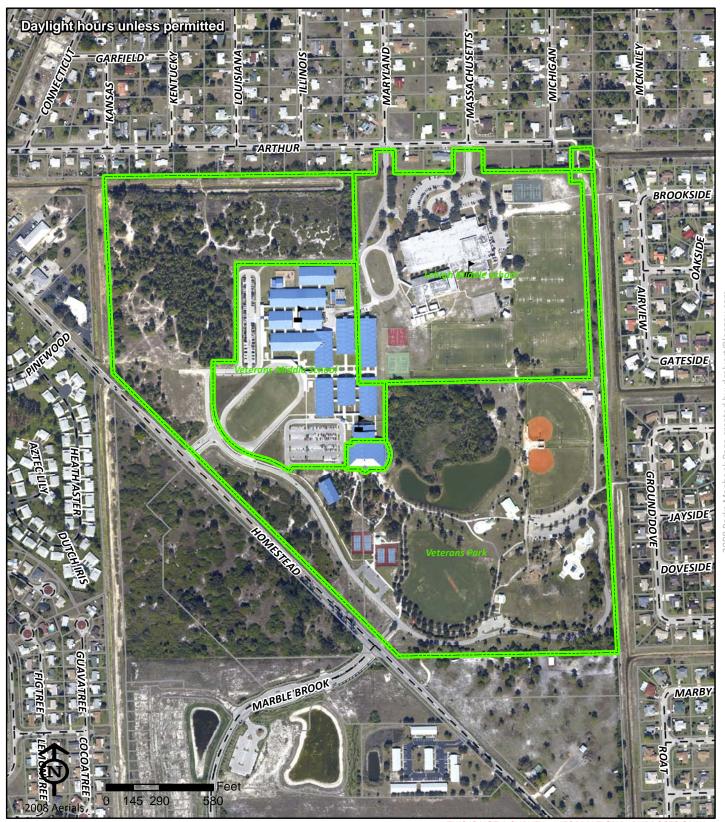

### Buckingham Community Center

Buckingham Community Center 4940 Buckingham Road

Fort Myers FL 33905

Phone: Fax:

Veterans Park Recreation Cente 239-369-1521

Project Number: 0239 Cost Center: 10

**Concurrency Acres Reported:** 

(C) 1

Parcel: Lee County Community Center

Commissioner District: 5 Frank Mann

Park Impact Fee District: 41 East Fort Myers/Alva

Ranger Zone: East

Lee County Parks & Recreation Department 2010 Mapbook Page 75 of 287

### Buckingham Community Park

Buckingham Community Park 9800 Buckingham Road

Fort Myers FL 33905

Phone: Fax:

David Raybuck (239)369-1521 raybucd@leegov.com Project Number: 0087 Cost Center: 30

**Concurrency Acres Reported:** 

(C) 135

Parcel: Lee County Community

Commissioner District: 5 Frank Mann

Park Impact Fee District: 41 East Fort Myers/Alva

Ranger Zone: East

Lee County Parks & Recreation Department 2010 Mapbook Page 76 of 287

#### Buckingham Parking Lot

**Buckingham Parking Lot** 4940 Buckingham Road

Fort Myers FL 33905

Phone: Fax:

**Veterans Park Recreation Cente** 

239-369-1521

Project Number: 0239 Cost Center: 10

**Concurrency Acres Reported:** 

Parcel: Lee County Other

**Commissioner District:** Frank Mann

**Park Impact Fee District:** East Fort Myers/Alva

Ranger Zone: East

Lee County Parks & Recreation Department 2010 Mapbook Page 77 of 287