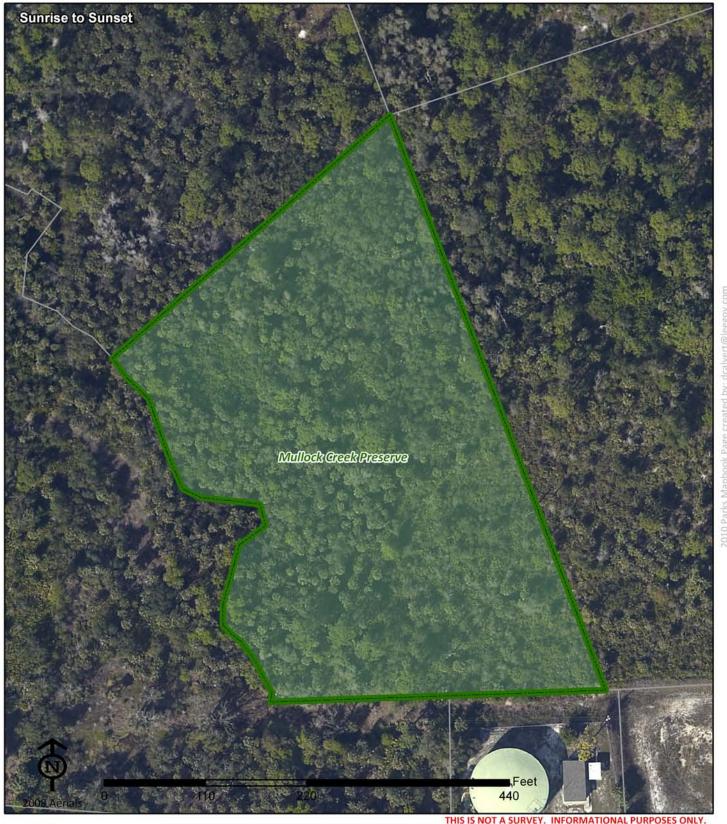

e Street

**Bonita Springs** 34134

Contact: Lee Waller Phone: (239) 707-0862

Email: Jwaller@leegov.com

Project Number: 0240 Cost Center: 81

Acres Reported: 38.65 Acres 1 Parcel (2020)

Parcel: 2020

**Commissioner District:** Ray Judah Ranger Zone: 2020

Lee County Parks & Recreation Department Conservation 2020 Page 20 of 40

#### Conservation 2020 Matanzas Pass Preserve





303 & 307 Nature View Ct

Fort Myers Beach FL 33931

Contact: Terry Cain Phone: (239) 432-2158

Email: CainTB@leegov.com

Project Number: 0282 Cost Center: 81

Acres Reported:
1 Acres 2 Parcels (2020)

TACIES 2 Parceis (2020)

Parcel: 2020

Commissioner District: 3 Ray Judah Ranger Zone: 2020

Lee County Parks & Recreation Department Conservation 2020 Page 21 of 40

#### Conservation 2020 Mullock Creek Preserve





**Access Undetermined** 

Fort Myers FL 33908

Contact: Sherry Furnari Phone: (239) 533-7454

Email: Sfurnari@leegov.com

Project Number: 0213 Cost Center: 81

Acres Reported:
4.3 Acres 1 Parcel (2020)

Parcel: 2020

Commissioner District: 3 Ray Judah

Ranger Zone: 2020

Lee County Parks & Recreation Department Conservation 2020 Page 22 of 40

#### Conservation 2020 Oak Creek Preserve





Oak Creek Preserve

**Bonita Springs** FL

Contact: Lee Waller Phone: (239) 707-0862

Email: Jwaller@leegov.com

Cost Center: 81

Project Number: 0250

Acres Reported: 3.93 Acres 1 Parcel (2020)

Parcel: 2020

**Commissioner District:** Ray Judah

## Conservation 2020 Orange River Preserve





10651 Palm Beach Blvd

Fort Myers FL 33905

Contact: Sherry Furnari Phone: (239) 533-7454

Email: Sfurnari@