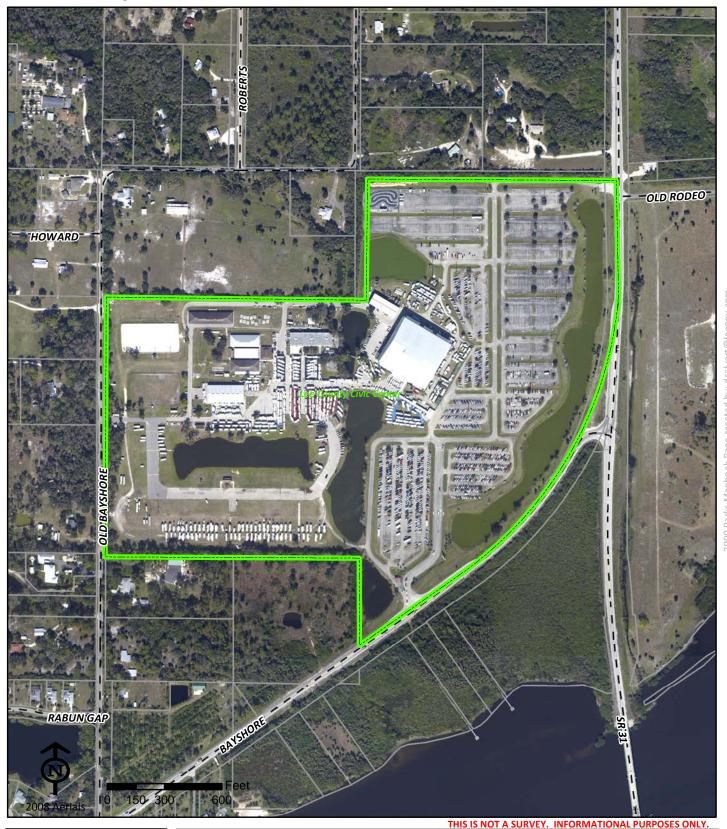

Phone: Fax: Project Number: 0000 Cost Center: 00

**Concurrency Acres Reported:** 

NΑ

Parcel: ECWCD Park Regional

Commissioner District: 5 Frank Mann

Park Impact Fee District:

43 Lehigh/East Lee County

Ranger Zone: East

Lee County Parks & Recreation Department 2010 Mapbook Page 170 of 287

#### Lakes Regional Park





Lakes Regional Park 7330 Gladiolus Drive

Fort Myers FL 33908

Phone: (239) 533-7575 Fax: (239) 432-2019 Christine Bailey (239) 533-7581 cbailey@leegov.com Project Number: 0101 Cost Center: 32

**Concurrency Acres Reported:** 

(R) 331

Parcel: Lee County Regional

Commissioner District: 5 Frank Mann

Park Impact Fee District: 44 South Fort Myers

Ranger Zone: Central

Lee County Parks & Recreation Department 2010 Mapbook Page 171 of 287

## Lee County Civic Center





Lee County Civic Center 11831 Bayshore Rd

North Fort Myers FL 33917

Phone: Fax:

**Project Number:** 0402 **Cost Center:** 

Concurrency Acres Reported: (R) 97

Parcel: Lee County Leased

**Commissioner District:** Tammy Hall

Park Impact Fee District: North Fort Myers

Ranger Zone: East

Lee County Parks & Recreation Department 2010 Mapbook Page 172 of 287

#### Lee County Sports Complex-All Other





Lee County Sports Complex-All Other 14100 Ben C. Pratt Six Mile Cypress

**Parkway** 

Fort Myers FL 33912

Phone: (239) 768-4225 Fax: (239) 768-4215 Keith Blasingim (239) 768-4225 blasinrk@leegov.com Project Number: 0224 Cost Center: 33

**Concurrency Acres Reported:** 

(R) 50\*

Parcel: Lee County Stadiums

Commissioner District: 2 Brian Bigelow

Park Impact Fee District: 44 South