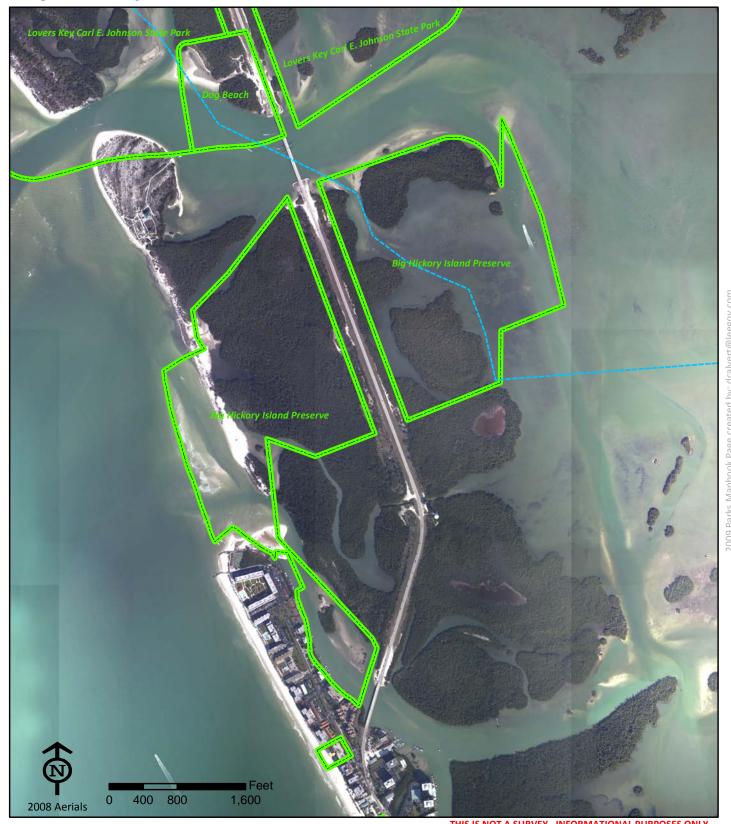

### Big Hickory Island Preserve

**Big Hickory Island Preserve** 

FL

Phone: Fax:

Project Number: 0194 Cost Center: 80

Concurrency Acres Reported: (R) 290

Parcel: Lee County Preserve

**Commissioner District:** Ray Judah

Park Impact Fee District: City of Bonita Springs Ranger Zone: Islands & Shores

Lee County Parks & Recreation Department 2010 Mapbook Page 8 of 287