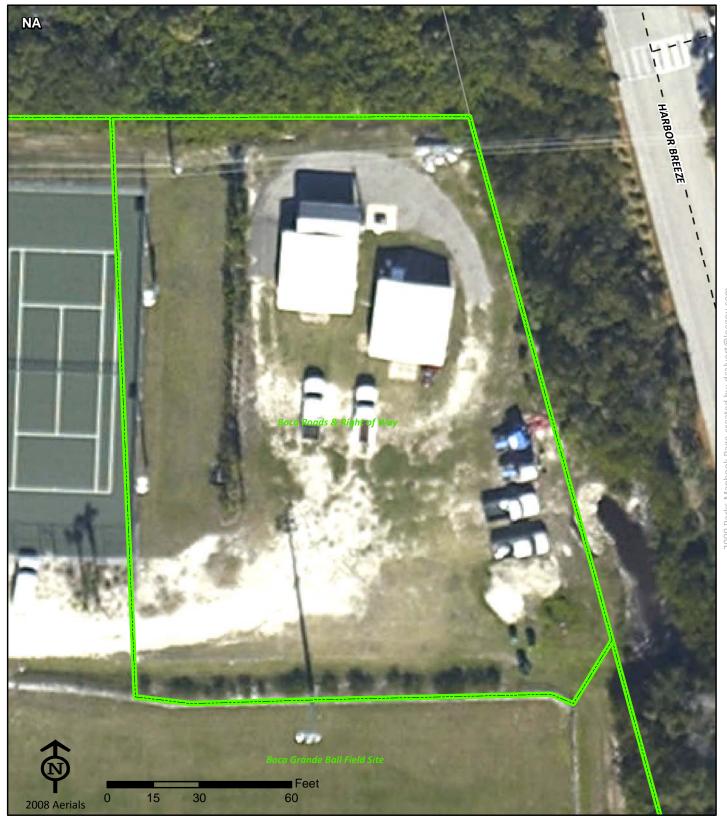

#### Boca Grande Ball Field Site

**Boca Grande Ball Field Site** 305 Wheeler Street

Boca Grande FL 33921

Phone: (941) 964-2564 Fax: (941) 964-0626

Bob Green (941) 964-2564 greenre@leegov.com THIS IS NOT A SURVEY. INFORMATIONAL PORPOSES ONLY

Project Number: 0192 Cost Center: 30

**Concurrency Acres Reported:** 

(C) 10

Parcel: Lee County Community

Commissioner District: 1 Robert Janes

Park Impact Fee District: 47 Boca Grande Ranger Zone: West

Lee County Parks & Recreation Department 2010 Mapbook Page 10 of 287