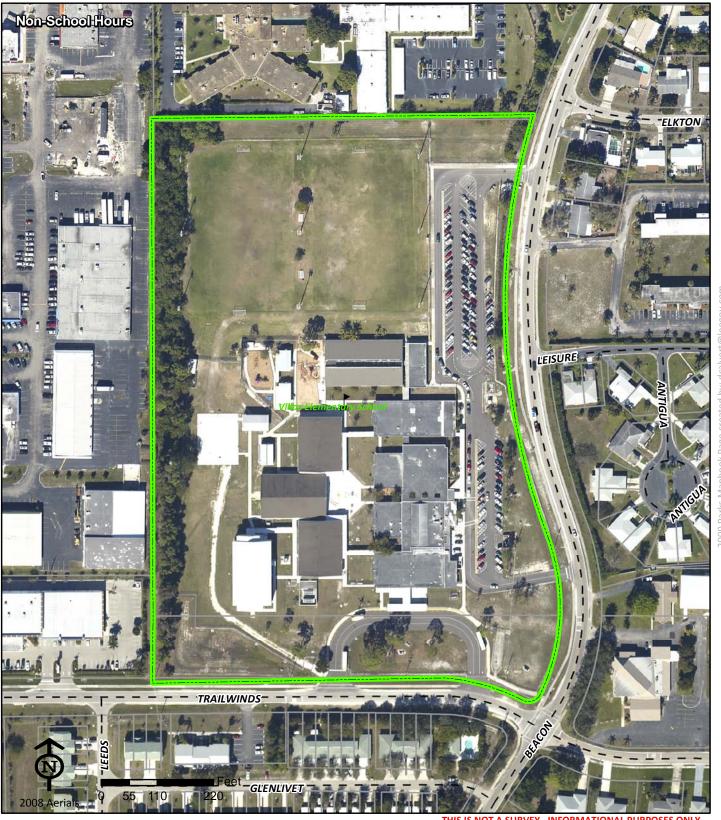

### Bayshore Elementary School

Bayshore Elementary School 17050 Williams Road

North Fort Myers FL 33917

Phone: (239) 707-1874

Fax: (239) 652-6035

Christine Bailey
(239) 229-0619

cbailey@leegov.com

THIS IS NOT A SURVEY. INFORMATIONAL PURPOSES ONLY.

Project Number: 0265 Cost Center: 34

**Concurrency Acres Reported:** 

(C) 8

Parcel: School Board School

Commissioner District: 4 Tammy Hall

Park Impact Fee District: 42 North Fort Myers

Ranger Zone: Central

Lee County Parks & Recreation Department 2010 Mapbook Page 6 of 287

### Bayshore Soccer Complex

Bayshore Soccer Complex 17050 Williams Road

North Fort Myers FL 33917

Phone: (239) 707-1874

Fax: (239) 652-6035

Christine Bailey
(239) 229-0619

cbailey@leegov.com

THIS IS NOT A SURVEY. INFORMATIONAL PURPOSES ONLY.

Project Number: 0265 Cost Center: 34

Concurrency Acres Reported:

(C) 5

Parcel: School Board School

Commissioner District: 4 Tammy Hall

Park Impact Fee District: 42 North Fort Myers

Ranger Zone: Central

Lee County Parks & Recreation Department 2010 Mapbook Page 7 of 287