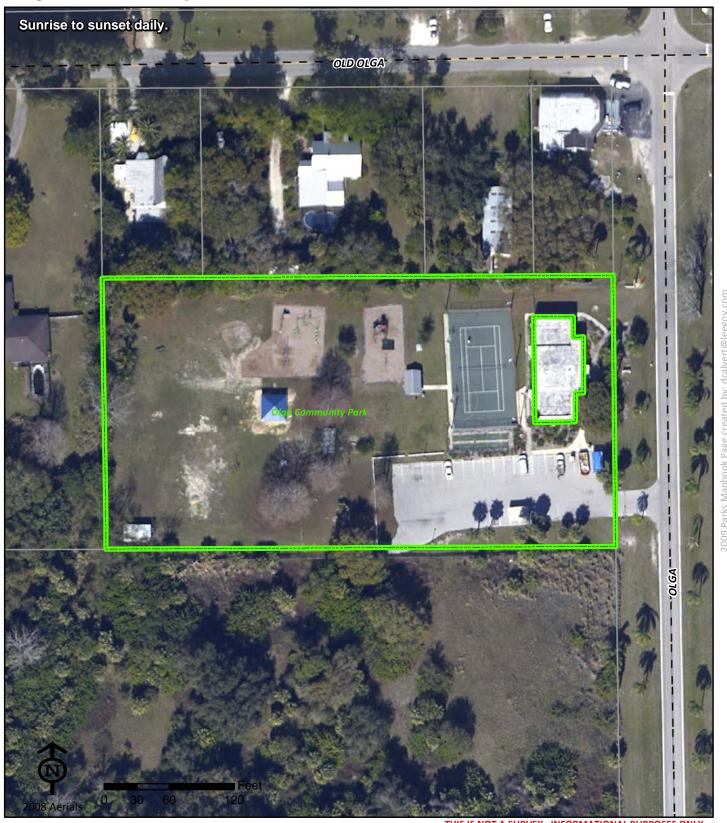

### Alva Community Park

Alva Community Park 21471 North River Road

Alva FL 33920

Phone: (239) 728-2882

Fax: Kathy Ball (239) 694-0398 Kball@leegov.com THIS IS NOT A SURVEY. INFORMATIONAL PURPOSES ONLY.

Project Number: 0164 Cost Center: 30

**Concurrency Acres Reported:** 

(C) 10

Parcel: Lee County Community

Commissioner District: 5 Frank Mann

Park Impact Fee District: 41 East Fort Myers/Alva

Ranger Zone: East

Lee County Parks & Recreation Department 2010 Mapbook Page 3 of 287