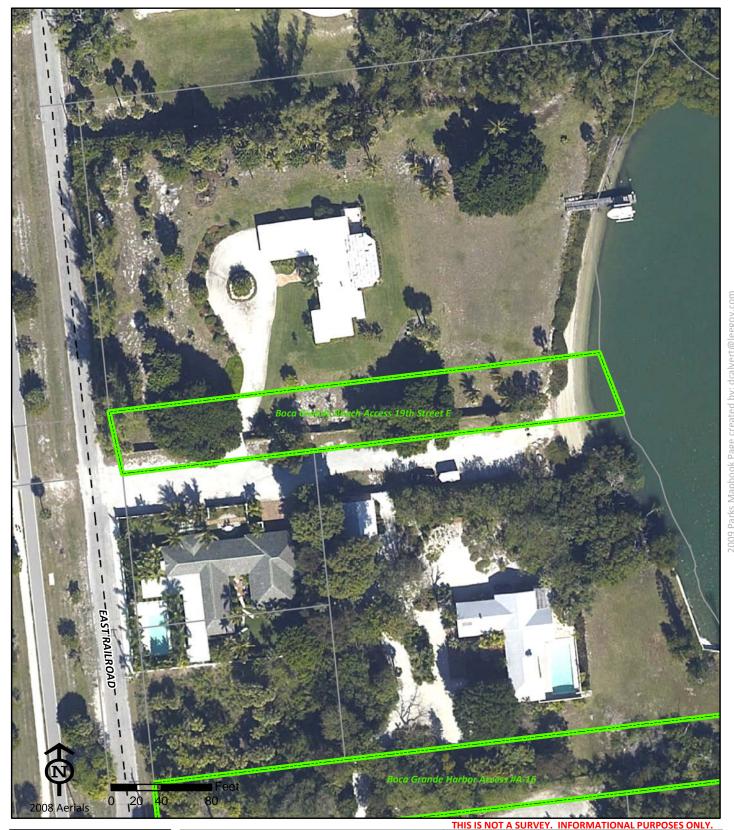

#### Boca Grande Beach Access 19th Street E

**Boca Grande Beach Access 19th Street E** 19th St East

**Boca Grande** FL 33921

Phone: 1-941-964-2564 Fax: 1-941-964-0626

**Bob Green** 941-964-2564 greenre@leegov.com Project Number: 0229 Cost Center: 32

Concurrency Acres Reported: (R) Beach Accesses & Boat Ramps-Multiple

Parcel: Easement Regional

**Commissioner District:** Robert Janes

**Park Impact Fee District: Boca Grande** Ranger Zone: West

Lee County Parks & Recreation Department 2010 Mapbook Page 17 of 287