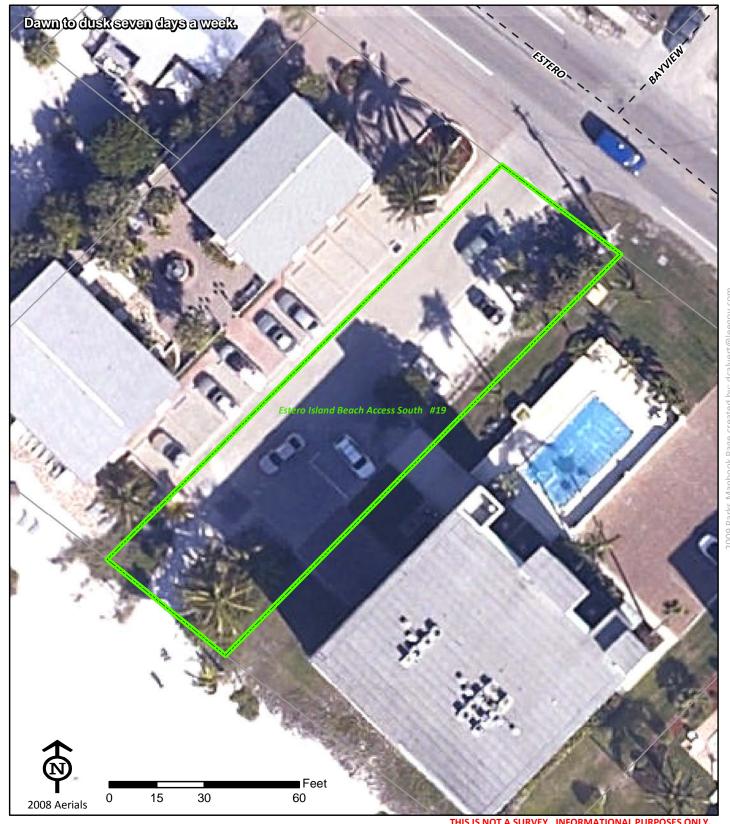

# Estero Island Beach Access South Dawn to dusk seven days a week. Matanzas Pass Preserve Estero Island Beach Access South (TDC) #35 Estero Island Beach Access South (TDC) #30 Estero Island Beach Access South (TDC) #28 Estero Island Beach Access South (TDC) Estero Island Beach Access South (TDC) #26 Estero Island Beach Access South (TDC) #25 Estero Island Beach Access South (TDC) #23 Note See DB 155 PG 330 Deed release of public access Estero Island Beach Access South Estero Island Beach Access South (TDC) 6' Walkway Case Sub. Lot 26 Private Beach Access All Future Owners Eucalyptu Hercules Park Estero Island Beach Access South (TDC) #22 Gulf View Plaza Hyde Park Holiday Shores Estero Island Reach Access South (TDC) #16 Estero Island Reach Access South Moch #15 Estero Island Beach Access South Moch #1.4 Estero Island Beach Access South Moch #13 Estero Island Reach Access South (TOC) #12 Estero Island Beach Access South (DC) #11. Footer 10 9,200 2,300 4,600 0 2008 Aerials **Estero Island Beach Access South** Project Number: 0024 Cost Center: 32

Varies, located from Big Carlos Pass

north to Lynn Hall Ft. Myers Beach

33931 FL

Phone: NA NA Fax:

Town of Ft. Myers Beach

(239) 765-0202

www.fortmyersbeachfl.gov

**Concurrency Acres Reported:** 

(R) Beach Accesses & Boat Ramps-Multiple

Parcel: Easement Regional

**Commissioner District:** Ray Judah

Park Impact Fee District:

Town of Fort Myers Beach Ranger Zone: Islands & Shores

Lee County Parks & Recreation Department 2010 Mapbook Page 116 of 287