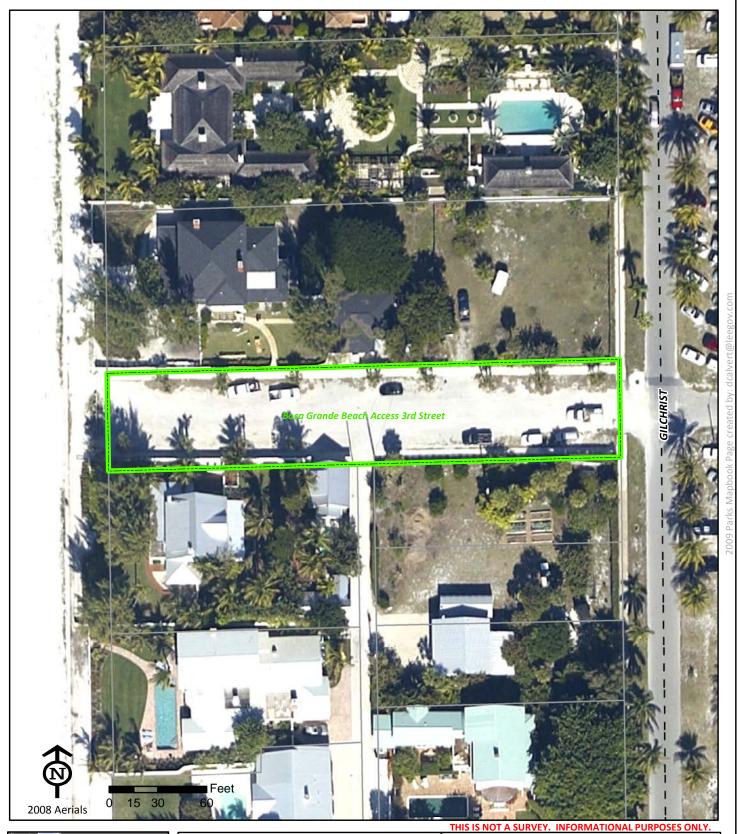

## Boca Grande Beach Access 3rd Street

**Boca Grande Beach Access 3rd Street** 305 3rd St West

FL 33921 **Boca Grande** 

Phone: 1-941-964-2564 Fax: 1-941-964-0626

**Bob Green** 941-964-2564 greenre@leegov.com Project Number: 0229 Cost Center: 32

Concurrency Acres Reported: (R) Beach Accesses & Boat Ramps-Multiple

Parcel: Easement Regional

**Commissioner District:** Robert Janes

Park Impact Fee District: **Boca Grande** Ranger Zone: West

Lee County Parks & Recreation Department 2010 Mapbook Page 38 of 287