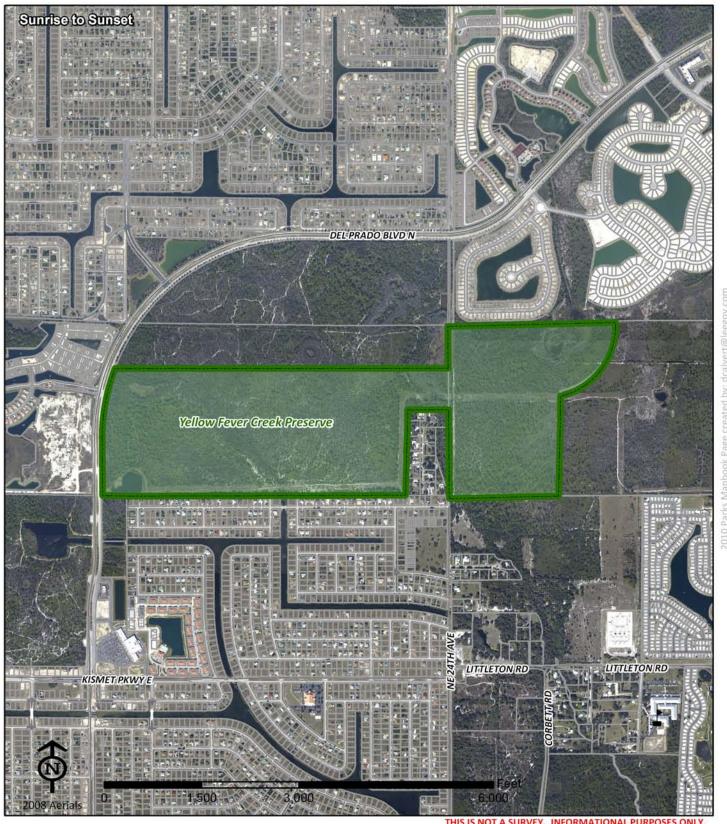

### Big Hickory Island Preserve

**Big Hickory Island Preserve** 

FL

Phone: Fax:

Project Number: 0194 Cost Center: 80

Concurrency Acres Reported: (R) 290

Parcel: Lee County Preserve

**Commissioner District:** Ray Judah