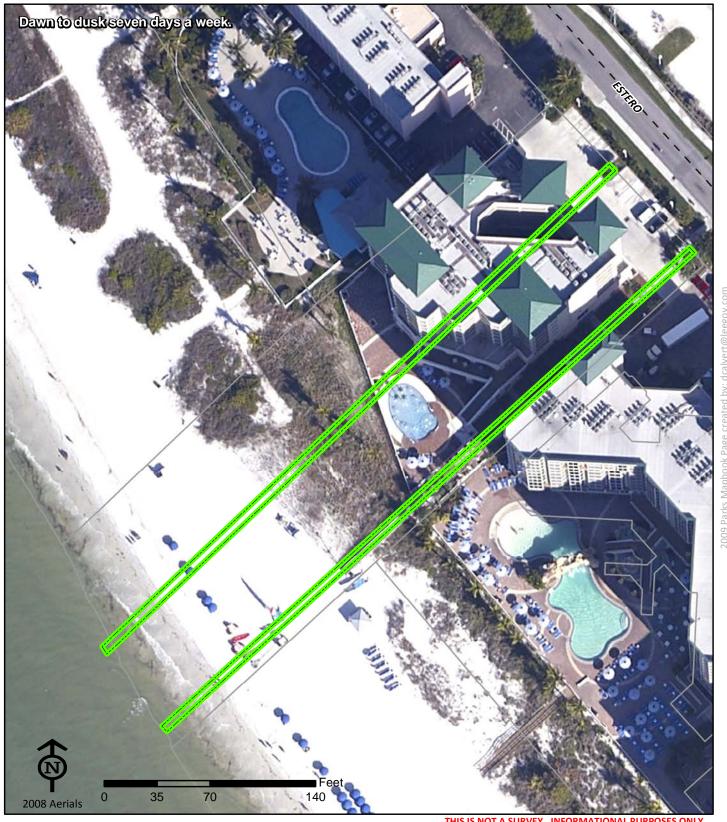

# Estero Island Beach Accesses North Dawn to dusk seven days a week Estero Island Beach Access North Access #40C Beach Access #40B

Estero Island Beach Access North between 50 and 950 Estero Blvd.

Estero Island Beach Access North #39

Estero Island Beach Access North #38

Estero Island Beach Access North #37

■ Feet

2,000

Fort Myers Beach FL 33931

Phone: NA
Fax: NA
Paul Yacobelli
(239) 765-6794
yaccobp@leegov.com

1,000

Easement 5' Walkway 40A

Estero Island Beach Access North #40

THIS IS NOT A SURVEY. INFORMATIONAL PURPOSES ONLY.

Project Number: 0023 Cost Center: 32

Lynn Hall Pier

**Concurrency Acres Reported:** 

Lynn Hall Memorial Park

(R) Beach Accesses & Boat Ramps-Multiple