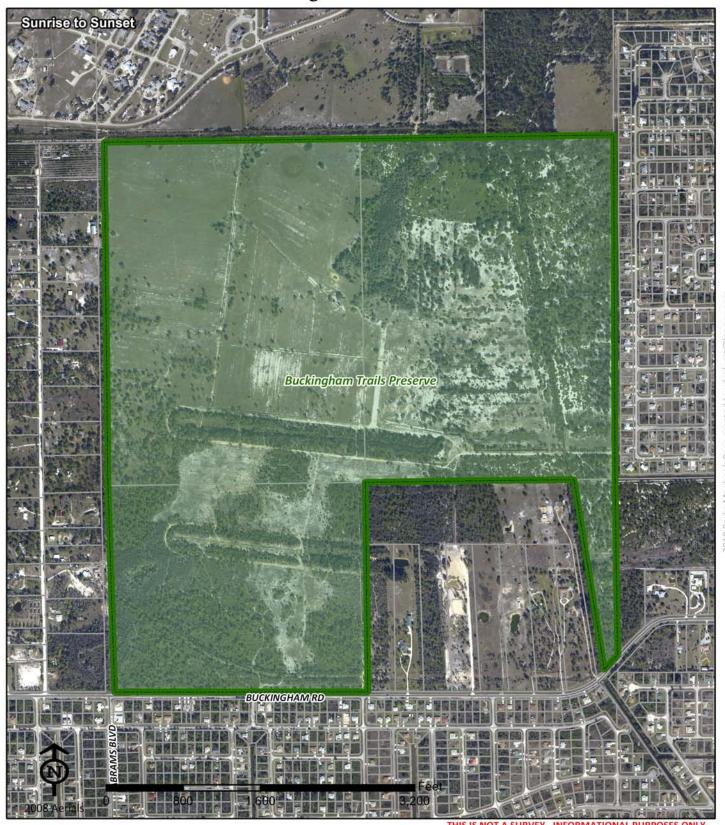

### Buckingham Community Center

Buckingham Community Center 4940 Buckingham Road

Fort Myers FL 33905

Phone: Fax:

Veterans Park Recreation Cente 239-369-1521

Project Number: 0239 Cost Center: 10

**Concurrency Acres Reported:** 

(C) 1

Parcel: Lee County Community Center

Commissioner District: 5 Frank Mann

Park Impact Fee District: 41 East Fort Myers/Alva

Ranger Zone: East

Lee County Parks & Recreation Department 2010 Mapbook Page 75 of 287

### Buckingham Community Park

Buckingham Community Park 9800 Buckingham Road

Fort Myers FL 33905

Phone: Fax:

David Raybuck (239)369-1521 raybucd@leegov.com Project Number: 0087 Cost Center: 30

**Concurrency Acres Reported:** 

(C) 135

Parcel: Lee County Community

Commissioner District: 5 Frank Mann

Park Impact Fee District: 41 East Fort Myers/Alva

Ranger Zone: East

Lee County Parks & Recreation Department 2010 Mapbook Page 76 of 287