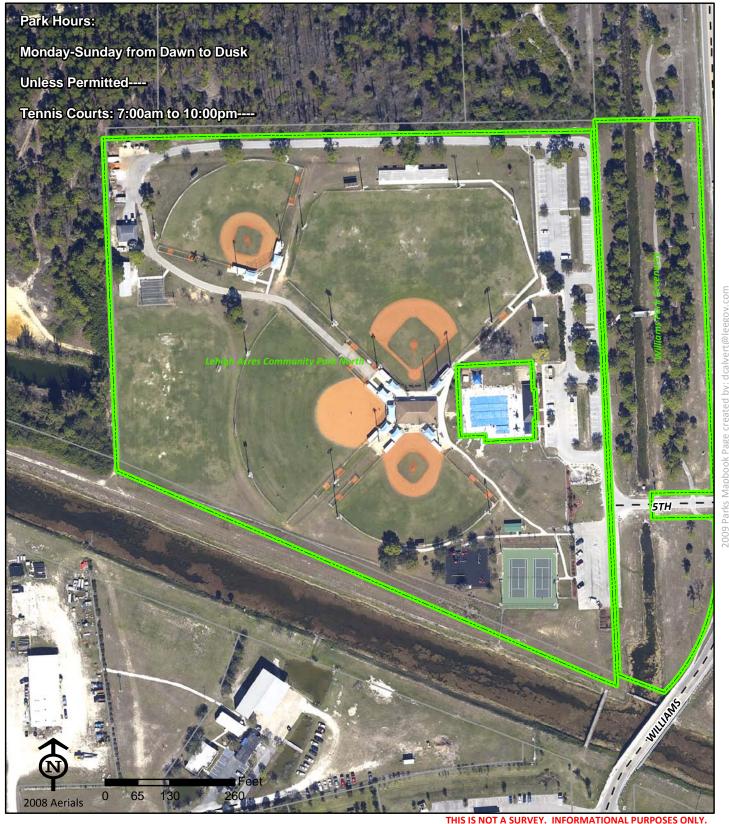

eported:** 

(C) 30\*

Parcel: Lee County Stadiums

**Commissioner District:** Brian Bigelow

**Park Impact Fee District:** South Fort Myers Ranger Zone: Central

Lee County Parks & Recreation Department 2010 Mapbook Page 174 of 287

### Lee County Sports Complex-Stadium





Lee County Sports Complex-Stadium 14100 Ben C. Pratt/Six Mile Cypress

**Parkway** 

Fort Myers FL 33912

Phone: (239) 768-4225 Fax: (239) 768-4215 Keith Blasingim (239) 768-4225 blasinrk@leegov.com Project Number: 0225 Cost Center: 33

**Concurrency Acres Reported:** 

(R)

Parcel: Lee County Stadiums

Commissioner District: 2 Brian Bigelow

Park Impact Fee District: 44 South Fort Myers

Ranger Zone: Central

Lee County Parks & Recreation Department 2010 Mapbook Page 175 of 287

## Lehigh Acres Community Park North





Lehigh Acres Community Park North 1400 West 5th Street

Lehigh Acres FL 33972

Phone: Fax: Colleen Via (239)369-1521 Gierutcb@leegov.com Project Number: 0163 Cost Center: 30

Concurrency Acres Reported: (C) 20

Parcel: Lee County Community

Commissioner District: 5 Frank Mann

Park Impact Fee District:
43 Lehigh/East Lee County

Ranger Zone: East

Lee County Parks & Recreation Department 2010 Mapbook Page 176 of 287

## Lehigh Acres Community Pool





Lehigh Acres Community Pool 1400 West 5th Street

Lehigh Acres FL 33936

Phone: (239) 369-8277 Fax: (239) 368-7826 Rebecca Horne

(239) 369-8277 Dhorne@leegov.com Project Number: 0077 Cost Center: 40

Concurrency Acres Reported:

(C) Reported w/ Lehigh Acres Comm Park

Parcel: Lee County Community Pool

Commissioner District: 5 Frank Man