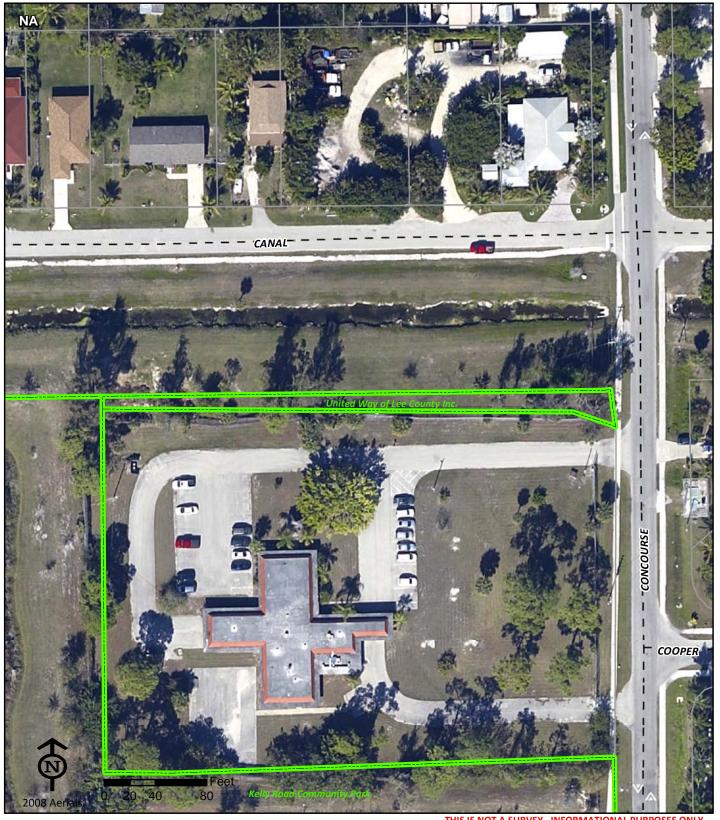

## Harlem Heights Community Park

Harlem Heights Community Park 7340 Concourse Drive

Fort Myers FL 33908

Phone: (239) 432-2154 Fax: (239) 432-2157

Dan Lott (239) 432-2154 klott@leegov.com Project Number: 0119 Cost Center: 30