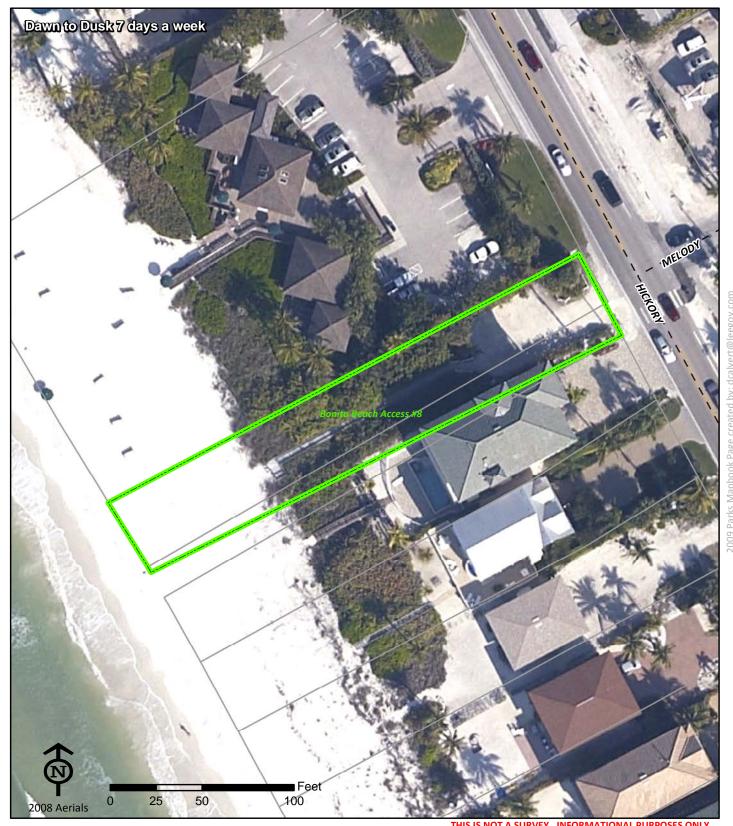

**Bonita Beach Access #9** 26220 Hickory Blvd.

FL 34134 **Bonita Springs** 

Phone: 239-949-4615 Fax: 239-498-5954 Mary Beth Krause 239-229-0559 Krausemb@leegov.com **Project Number: 0022** Cost Center: 32

Concurrency Acres Reported: (R) Beach Accesses & Boat Ramps-Multiple

Parcel: Easement Regional

**Commissioner District:** Ray Judah

Park Impact Fee District: City of Bonita Springs Ranger Zone: Islands & Shores

Lee County Parks & Recreation Department 2010 Mapbook Page 59 of 287

**Bonita Beach Access #8** 26400 Hickory Blvd.

FL 34134 **Bonita Springs** 

Phone: 239-949-4615 Fax: 239-498-5954 Mary Beth Krause 239-229-0559 Krausemb@leegov.com