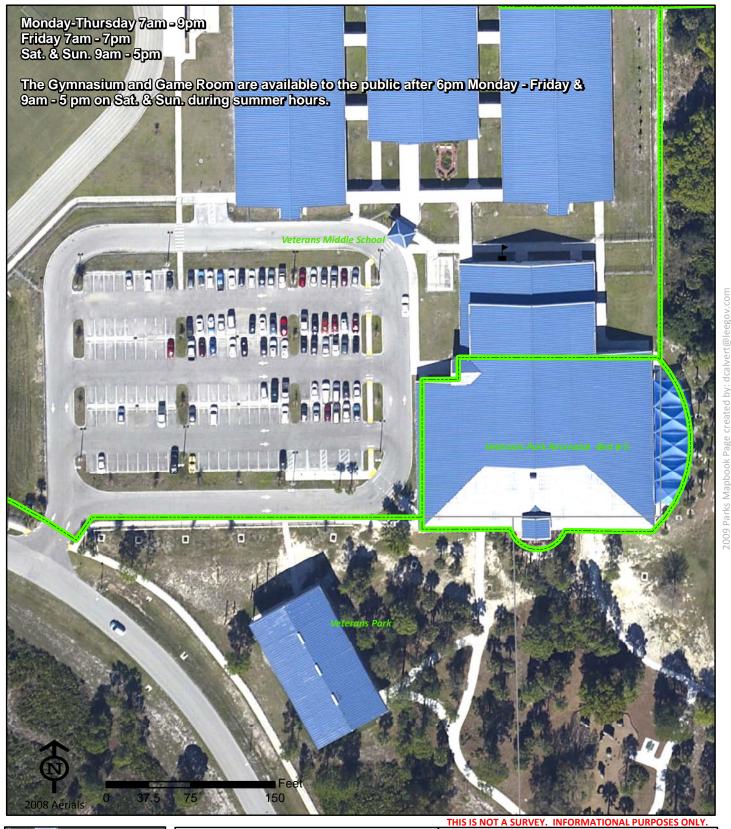

### Buckingham Community Center

Buckingham Community Center 4940 Buckingham Road

Fort Myers FL 33905

Phone: Fax:

Veterans Park Recreation Cente 239-369-1521

Project Number: 0239 Cost Center: 10

**Concurrency Acres Reported:** 

(C) 1

Parcel: Lee County Community Center

Commissioner District: 5 Frank Mann

Park Impact Fee District: 41 East Fort Myers/Alva

Ranger Zone: East

Lee County Parks & Recreation Department 2010 Mapbook Page 75 of 287

### Buckingham Community Park

Buckingham Community Park 9800 Buckingham Road

Fort Myers FL 33905

Phone: Fax:

David Raybuck (239)369-1521 raybucd@leegov.com Project Number: 0087 Cost Center: 30

**Concurrency Acres Reported:** 

(C) 135

Parcel: Lee County Community

Commissioner District: 5 Frank Mann

Park Impact Fee District: 41 East Fort Myers/Alva

Ranger Zone: East

Lee County Parks & Recreation Department 2010 Mapbook Page 76 of 287

#### Buckingham Parking Lot

**Buckingham Parking Lot** 4940 Buckingham Road

Fort Myers FL 33905

Phone: Fax:

**Veterans Park Recreation Cente** 

239-369-1521

Project Number: 0239 Cost Center: 10

**Concurrency Acres Reported:** 

Parcel: Lee County Other

**Commissioner District:** Frank Mann

**Park Impact Fee District:** East Fort Myers/Alva

Ranger Zone: East

Lee County Parks & Recreation Department 2010 Mapbook Page 77 of 287