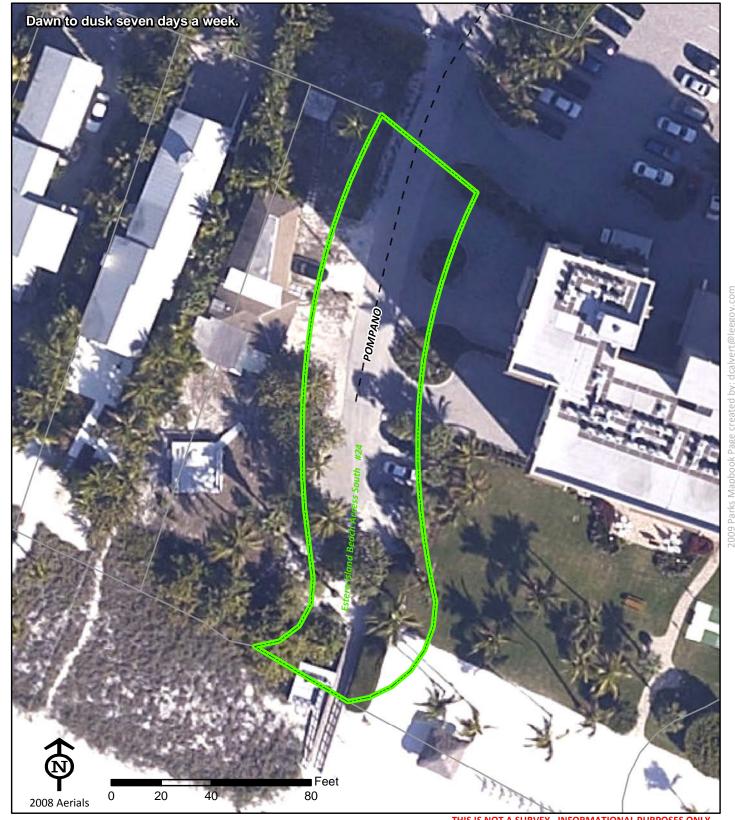

Estero Island Beach Access South #24 19 Pompano St

Ft. Myers Beach FL 33931

Phone: NA NA Fax:

Town of Ft. Myers Beach

(239) 765-0202

www.fortmyersbeachfl.gov

Project Number: 0024 Cost Center: 32

Concurrency Acres Reported: (R) Beach Accesses & Boat Ramps-Multiple

Parcel: Easement Regional

**Commissioner District:** Ray Judah

Park Impact Fee District:

Town of Fort Myers Beach Ranger Zone: Islands & Shores

Lee County Parks & Recreation Department 2010 Mapbook Page 128 of 287