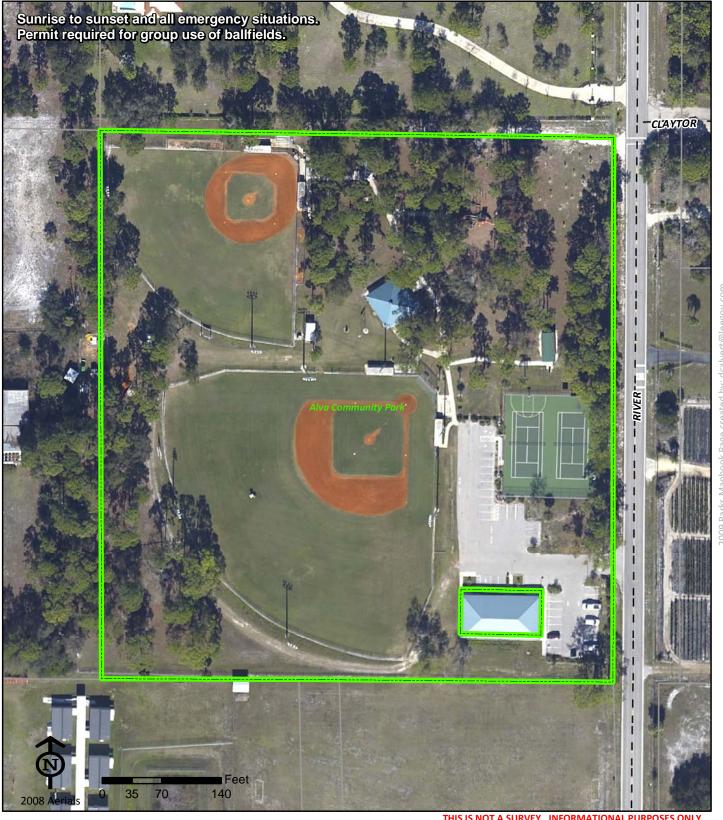

### Alva Community Park

Alva Community Park 21471 North River Road

Alva FL 33920

Phone: (239) 728-2882

Fax: Kathy Ball (239) 694-0398 Kball@leegov.com THIS IS NOT A SURVEY. INFORMATIONAL PURPOSES ONLY.

Project Number: 0164 Cost Center: 30

**Concurrency Acres Reported:** 

(C) 10

Parcel: Lee County Community

Commissioner District: 5 Frank Mann

Park Impact Fee District: 41 East Fort Myers/Alva

Ranger Zone: East

Lee County Parks & Recreation Department 2010 Mapbook Page 3 of 287