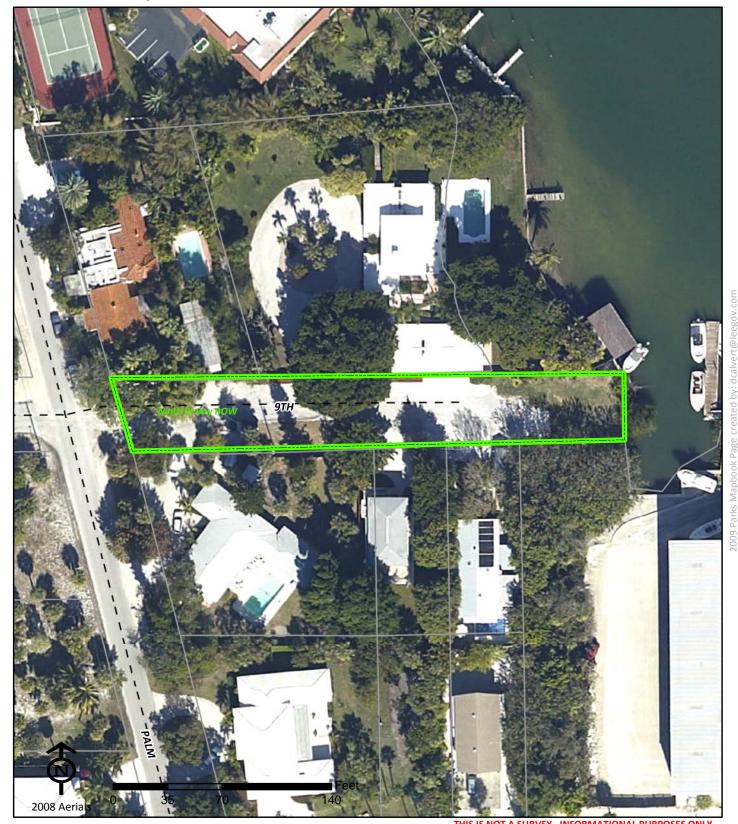

Boca Grande Beach Access 11th Street E

Ninth St Bay ROW

Boca Grande Harbor Access #A-31

Boca Grande Harbor Access #A-33

**Boca Docks Easement** 

**Boca Grande Community Park** 

First St ROW Add to Boca Grande

## Ninth St Bay ROW

Ninth St Bay ROW 905 9th St West

FL 33921 **Boca Grande** 

Phone: 1-941-964-2564 Fax: 1-941-964-0626

**Bob Green** 941-964-2564 greenre@leegov.com Project Number: 0229 Cost Center: 32

Concurrency Acres Reported: (R) Beach Accesses & Boat Ramps-Multiple

Parcel: Easement Regional

**Commissioner District:** Robert Janes

Park Impact Fee District: **Boca Grande** Ranger Zone: West

Lee County Parks & Recreation Department 2010 Mapbook Page 31 of 287