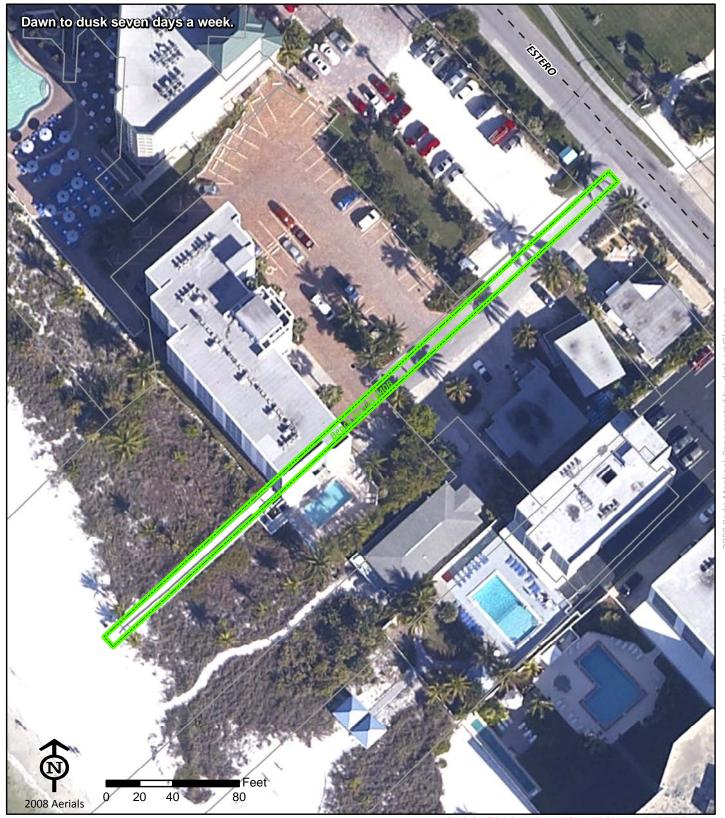

#### Boca Grande Beach Access 19th Street W

Boca Grande Beach Access 19th Street 1905 19th St West

Boca Grande FL 33921

Phone: 1-941-964-2564 Fax: 1-941-964-0626

Bob Green 941-964-2564 greenre@leegov.com Project Number: 0229 Cost Center: 32