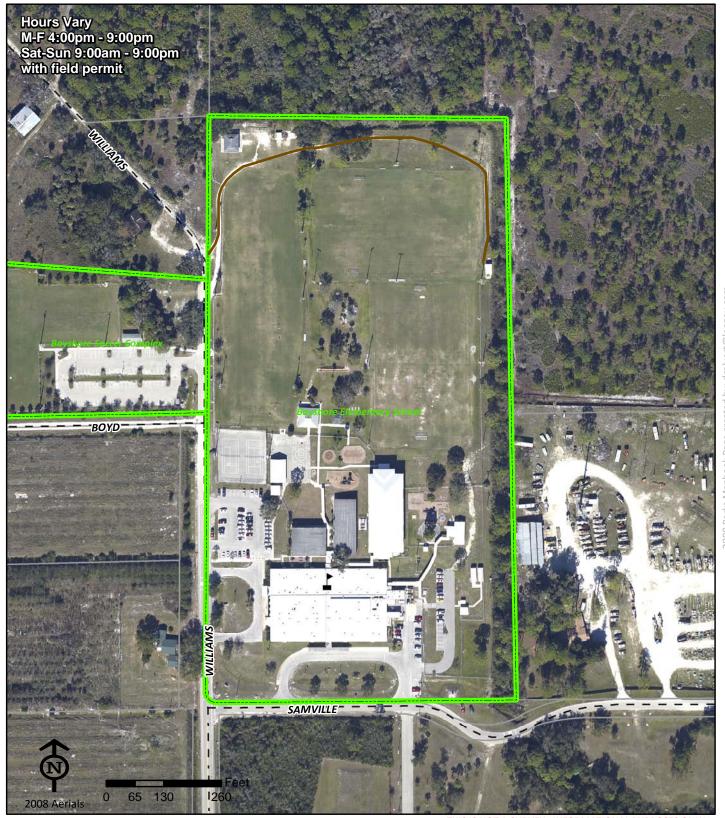

### Bayshore Soccer Complex

Bayshore Soccer Complex 17050 Williams Road

North Fort Myers FL 33917

Phone: (239) 707-1874

Fax: (239) 652-6035

Christine Bailey
(239) 229-0619

cbailey@leegov.com

THIS IS NOT A SURVEY. INFORMATIONAL PURPOSES ONLY.

Project Number: 0265 Cost Center: 34

Concurrency Acres Reported:

(C) 5

Parcel: School Board School

Commissioner District: 4 Tammy Hall

Park Impact Fee District: 42 North Fort Myers

Ranger Zone: Central

Lee County Parks & Recreation Department 2010 Mapbook Page 7 of 287