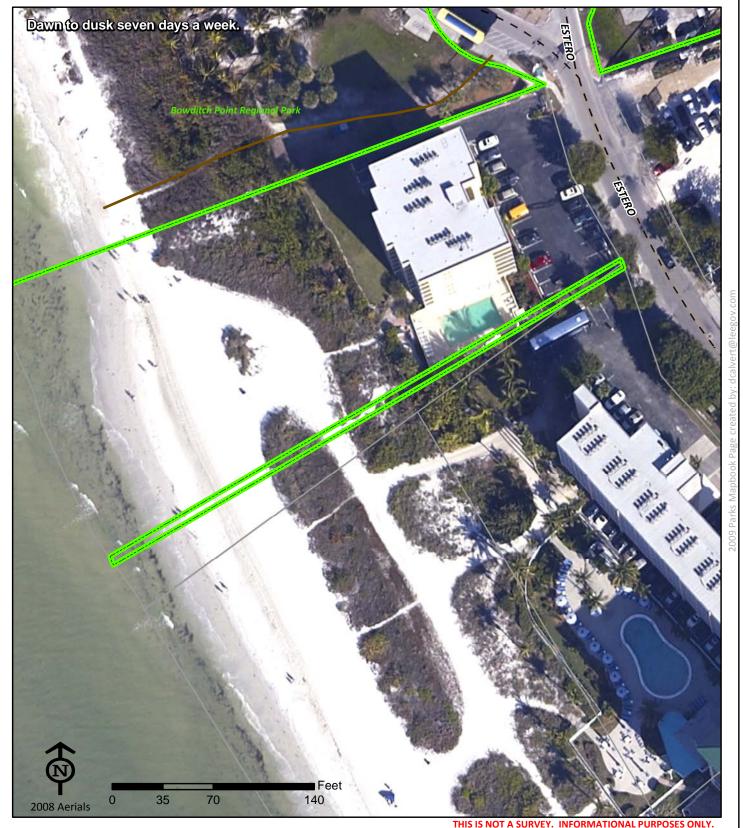

#### Bowditch Point Regional Park

Bowditch Point Regional Park 50 Estero Blvd

Fort Myers Beach FL 33931

Phone: (239) 765-6794 Fax: (239) 765-6793 Paul Yacobelli

(239) 765-6794 yaccobp@leegov.com Project Number: 0111 Cost Center: 32

**Concurrency Acres Reported:** 

(R) 18

Parcel: Lee County Regional

Commissioner District: 3 Ray Judah

Park Impact Fee District:

10 Town of Fort Myers Beach Ranger Zone: Islands & Shores

Lee County Parks & Recreation Department 2010 Mapbook Page 73 of 287