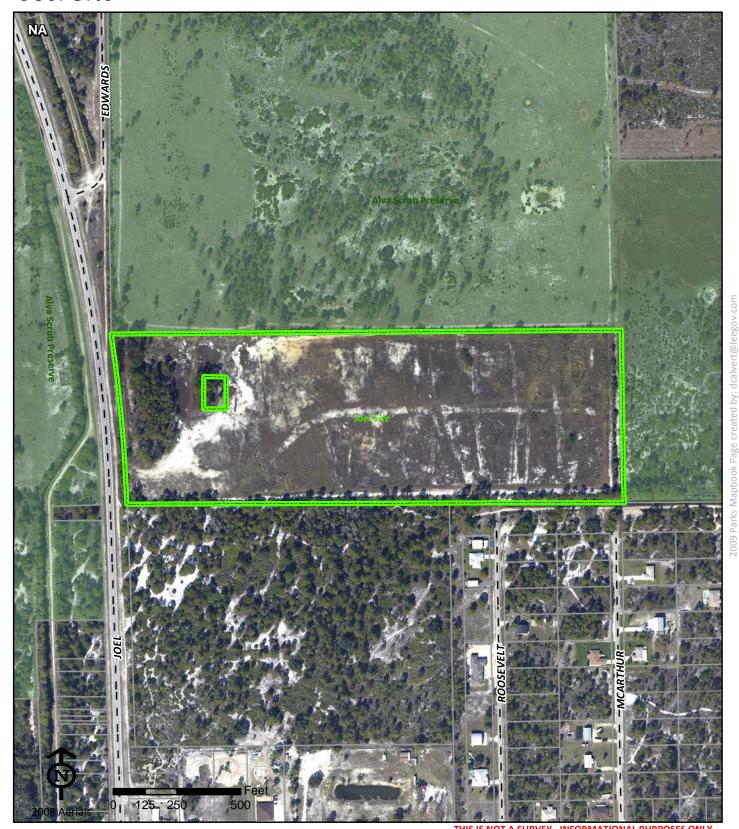

### Alva Boat Ramp

Alva Boat Ramp 21580 Pearl Street

FL 33920

Phone: (229) 694-0398

Fax: Kathy Ball (239) 694-0398 kball@leegov.com THIS IS NOT A SURVEY. INFORMATIONAL PURPOSES ONLY.

Project Number: 0176 Cost Center: 60

Concurrency Acres Reported: (R) Beach Accesses & Boat Ramps-Multiple

Parcel: Lee County **Boat Ramp** 

**Commissioner District:** Frank Mann

Park Impact Fee District: East Fort Myers/Alva

Ranger Zone: East