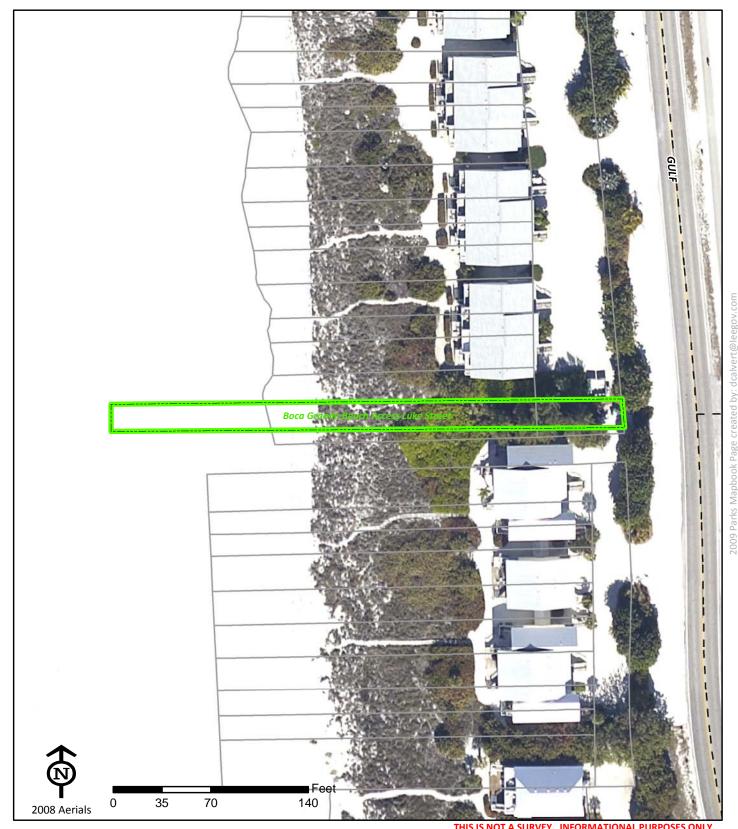

## Boca Grande Beach Access Luke Street

**Boca Grande Beach Access Luke Street** 5 Luke St

Boca Grande FL 33921

Phone: 1-941-964-2564 Fax: 1-941-964-0626

Bob Green 941-964-2564 greenre@leegov.com Project Number: 0229 Cost Center: 32

**Concurrency Acres Reported:** 

(R) Beach Accesses & Boat Ramps-Multiple

Parcel: Easement Regional

Commissioner District: 1 Robert Janes

Park Impact Fee District: 47 Boca Grande Ranger Zone: West

Lee County Parks & Recreation Department 2010 Mapbook Page 48 of 287