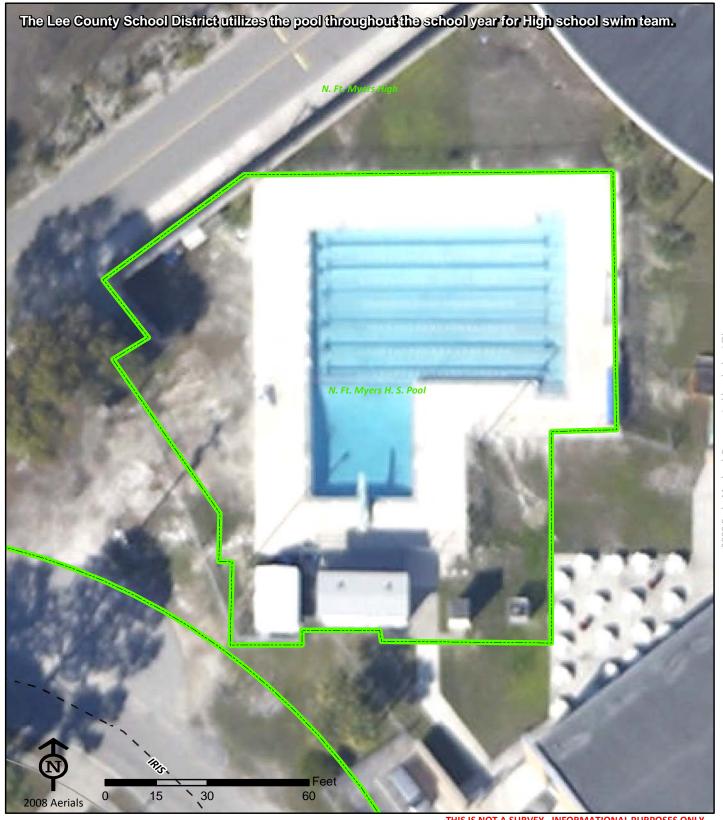

### Cypress Lake High School Pool

Cypress Lake High School Pool 6321 Panther Lane

Fort Myers FL 33907

Phone: (239) 432-2003 Fax: (239) 485-2302 Nancy Apperson (239) 533-7476 appersnd@leegov.com Project Number: 0073 Cost Center: 41

**Concurrency Acres Reported:** 

(C) 2

Parcel: School Board Community Pool

Commissioner District: 3 Ray Judah

Park Impact Fee District:
44 South Fort Myers

Ranger Zone: West

Lee County Parks & Recreation Department 2010 Mapbook Page 98 of 287

### Cypress Lake Middle-High School

Cypress Lake Middle-High School 6750 Panther Lane

Fort Myers FL 33919

Phone: 239-432-2154 Fax: 239-432-2157

Dan Lott 239-432-2154 klott@leegov.com Project Number: 0028 Cost Center: 41

Concurrency Acres Reported:

(C) 3

Parcel: School Board School

Commissioner District: 3 Ray Judah

Park Impact Fee District: 44 South Fort Myers

Ranger Zone: West

Lee County Parks & Recreation Department 2010 Mapbook Page 99 of 287