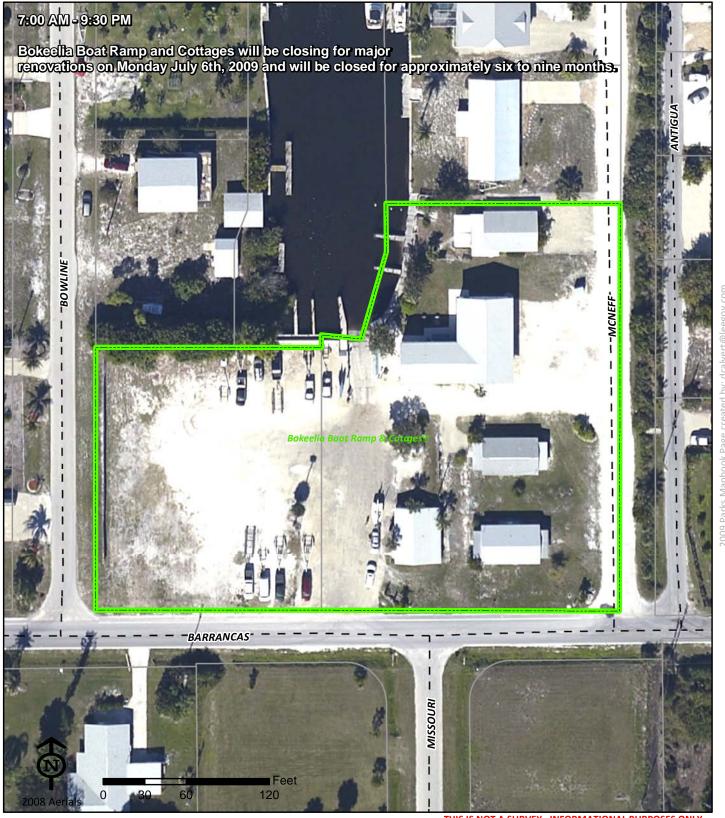

## Bokeelia Boat Ramp & Cottages

Bokeelia Boat Ramp & Cottages 7290 Barrancas Ave. N.W.

Bokeelia FL 33922

Phone: 239-283-0015

Fax: Tropic Star 239-283-0015 debackj@leegov.com THIS IS NOT A SURVEY. INFORMATIONAL PURPOSES UNLY

Project Number: 0084 Cost Center: 60

Concurrency Acres Reported:

(R) 2

Parcel: Lee County Boat Ramp

Commissioner District: 1 Robert Janes

Park Impact Fee District:
45 Pine Island/Matlacha
Ranger Zone: Islands & Shores

Lee County Parks & Recreation Department 2010 Mapbook Page 55 of 287