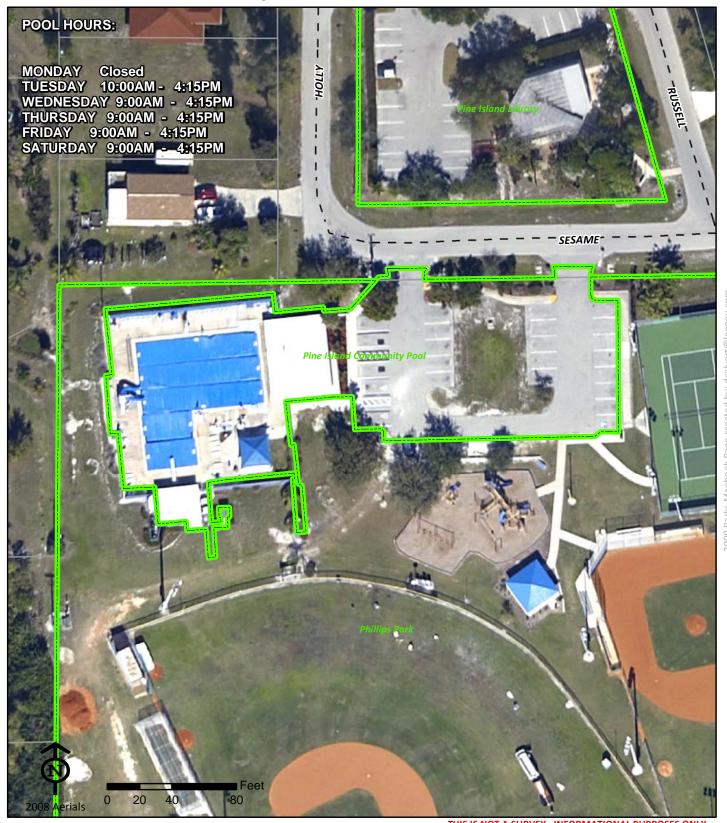

5





Palm Ave ROW + Pier on PB 3 PG 35 Palm Ave

St James City FL Phone:

Fax:

**Project Number: Cost Center:** 

Concurrency Acres Reported: (R) Beach Accesses & Boat Ramps-Multiple

Parcel:

**Commissioner District:** Robert Janes

Park Impact Fee District: Pine Island/Matlacha Ranger Zone: Islands & Shores

Lee County Parks & Recreation Department 2010 Mapbook Page 235 of 287

# Pine Island Commercial Marina





**Pine Island Commercial Marina** 

FL

Phone: Fax: Project Number: 0000 Cost Center: 00

Concurrency Acres Reported: (R) 10

Parcel: Lee County Boat Ramp

Commissioner District: 1 Robert Janes

Park Impact Fee District:
45 Pine Island/Matlacha
Ranger Zone: Islands & Shores

Lee County Parks & Recreation Department 2010 Mapbook Page 236 of 287

# Pine Island Community Pool





Pine Island Community Pool 5675 Sesame Drive

Bokeelia FL 33922

Phone: (239) 283-2220 Fax: (239) 283-5571

Sandra Reynolds or Rhonda Byrd

(239) 283-2220 reynolsc@leegov.com Project Number: 0072 Cost Center: 40

Concurrency Acres Reported: (C) Reportedvw/ Phillips Park

Parcel: Lee County Community

Commissioner District: 1 Robert Janes

Park Impact Fee District:
45 Pine Island/Matlacha
Ranger Zone: Islands & Shores

Lee County Parks & Recreation Department 2010 Mapbook Page 237 of 287

# Pine Island Elementary School





Pine Island Elementary School 5360 Ridgewood Drive

Bokeelia FL 33922

Phone: (239) 283-4110 Fax: (239) 283-8106

Joe DeBacker (239) 229-1627 debackj@leegov.com THIS IS NOT A SURVEY. INFORMATIONAL PURPOSES ONLY

Project Number: 0268 Cost Center: 34

**Concurrency Ac