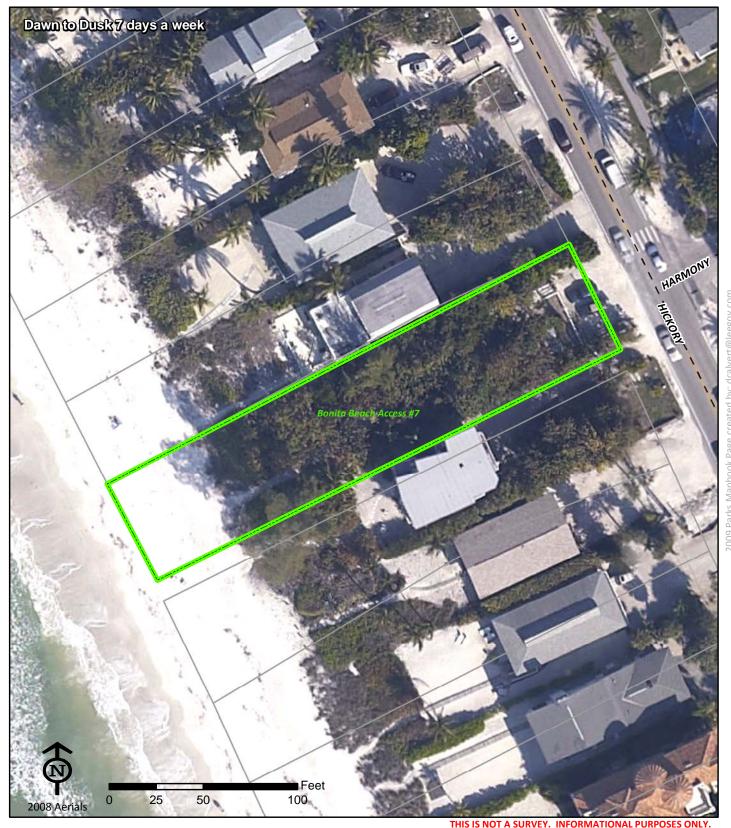

# Bonita Beach Accesses Lover's Key Carl E. Johnson State Park Dawn to 9pm 7 days a week Dog Beach Big Hickory Island Preserve Bonita Beach Access No.10 (TDC) Bonita Beach Access #9 (TDC) Bonita Beach Access #8 (TDC Bonita Beach Access #7 (TDC) Bonita Beach Access #6 (TDC Bonita Beach Access #5 (TDC) Bonita Beach Access #4 (TDC) Bonita Beach Access #3 (TDC Bonita Beach Access #2 (TDC) Bonita Beach Do ■ Feet Bonita Beach Access No. 1 (TDC) 1,750 3,500 7,000 2008 Aerials Bonita Beach Park **Bonita Beach Accesses** Project Number: 0020 Cost Center: 32 **Various Concurrency Acres Reported:** (R) Beach Accesses & Boat Ramps-Multiple 34134

**Bonita Springs** 

Phone: Fax:

Mary Beth Krause 239-949-4615 Krausemb@leegov.com Parcel: Lee County Regional

**Commissioner District:** Ray Judah

**Park Impact Fee District:** City of Bonita Springs Ranger Zone: Islands & Shores

Lee County Parks & Recreation Department 2010 Mapbook Page 57 of 287

Bonita Beach Access No.10 26082 Hickory Blvd.

Bonita Springs FL 34134

Phone: Fax:

Mary Beth Krause 239-949-4615 Krausemb@leegov.com Project Number: 0021 Cost Center: 32