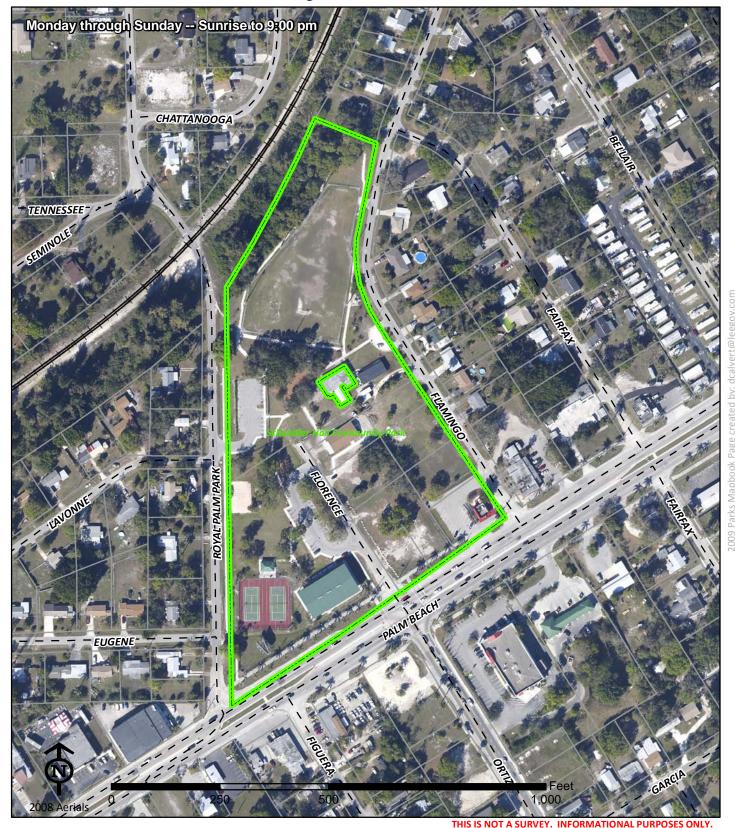

### Alva Community Park

Alva Community Park 21471 North River Road

Alva FL 33920

Phone: (239) 728-2882

Fax: Kathy Ball (239) 694-0398 Kball@leegov.com THIS IS NOT A SURVEY. INFORMATIONAL PURPOSES ONLY.

Project Number: 0164 Cost Center: 30

**Concurrency Acres Reported:** 

(C) 10

Parcel: Lee County Community

Commissioner District: 5 Frank Mann

Park Impact Fee District: 41 East Fort Myers/Alva

Ranger Zone: East

Lee County Parks & Recreation Department 2010 Mapbook Page 3 of 287