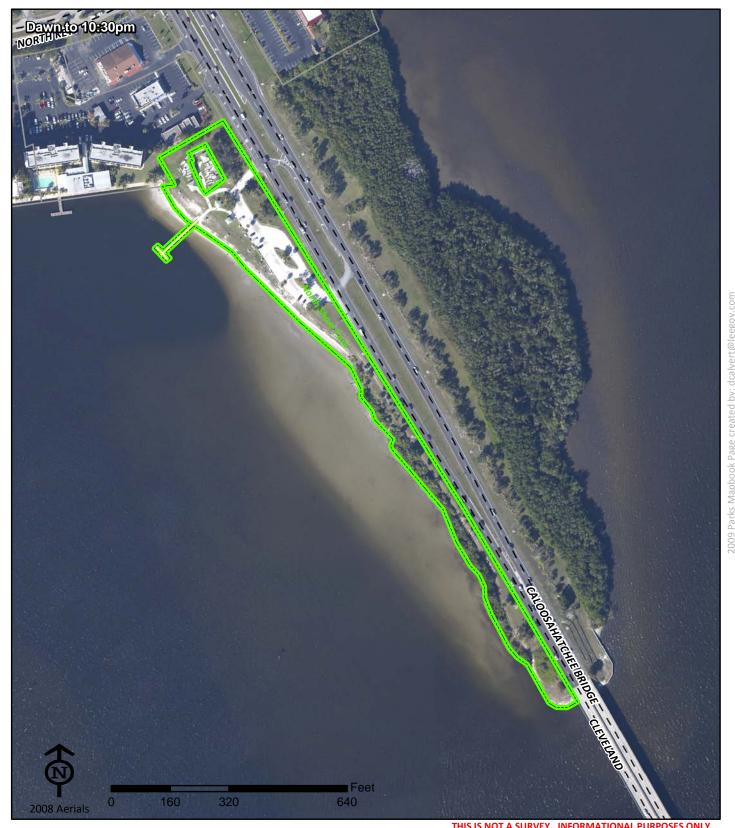

#### Caloosahatchee Leased Parcels

Caloosahatchee Leased Parcels 18500 North River Road

Alva FL 33920

Phone: (239) 694-0398 Fax: (239) 694-0398

Kathy Ball (239) 694-0398 kball@leegov.com Project Number: 0253 Cost Center: 32

**Concurrency Acres Reported:** 

(R) 187

Parcel: Multiple Lease Regional

Commissioner District: 5 Frank Mann

Park Impact Fee District: 41 East Fort Myers/Alva

Ranger Zone: East

Lee County Parks & Recreation Department 2010 Mapbook Page 78 of 287