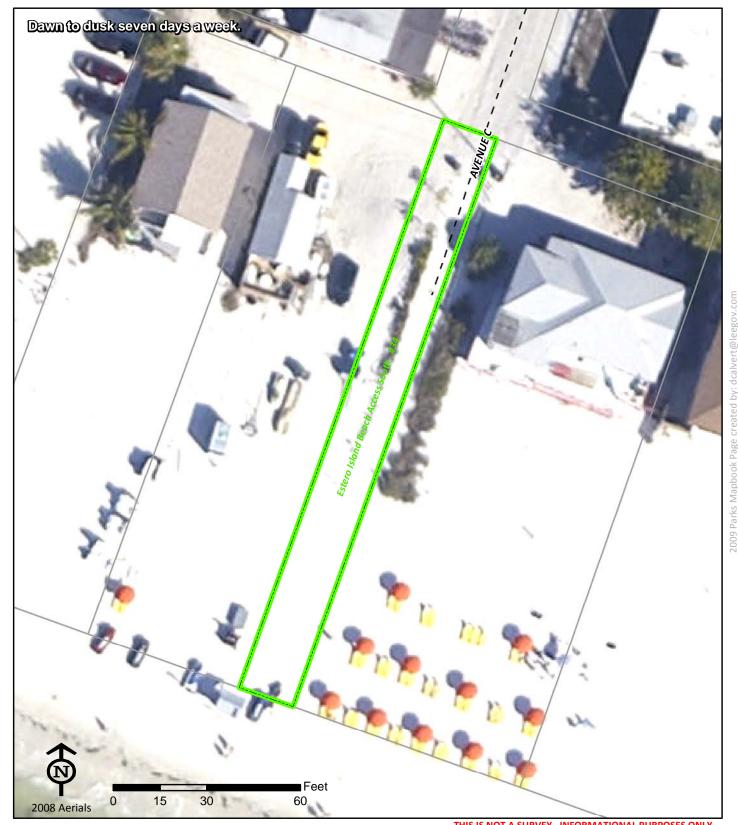

# Estero Island Beach Access South Dawn to dusk seven days a week. Matanzas Pass Preserve Estero Island Beach Access South (TDC) #35 Estero Island Beach Access South (TDC) #30 Estero Island Beach Access South (TDC) #28 Estero Island Beach Access South (TDC) Estero Island Beach Access South (TDC) #26 Estero Island Beach Access South (TDC) #25 Estero Island Beach Access South (TDC) #23 Note See DB 155 PG 330 Deed release of public access Estero Island Beach Access South Estero Island Beach Access South (TDC) 6' Walkway Case Sub. Lot 26 Private Beach Access All Future Owners Eucalyptu Hercules Park Estero Island Beach Access South (TDC) #22 Gulf View Plaza Hyde Park Holiday Shores Estero Island Reach Access South (TDC) #16 Estero Island Reach Access South Moch #15 Estero Island Beach Access South Moch #1.4 Estero Island Beach Access South Moch #13 Estero Island Reach Access South (TOC) #12 Estero Island Beach Access South (DC) #11. Footer 10 9,200 2,300 4,600 0 2008 Aerials **Estero Island Beach Access South** Project Number: 0024 Cost Center: 32

Varies, located from Big Carlos Pass

north to Lynn Hall Ft. Myers Beach

33931 FL

Phone: NA NA Fax:

Town of Ft. Myers Beach

(239) 765-0202

www.fortmyersbeachfl.gov

**Concurrency Acres Reported:** 

(R) Beach Accesses & Boat Ramps-Multiple

Parcel: Easement Regional

**Commissioner District:** Ray Judah

Park Impact Fee District:

Town of Fort Myers Beach Ranger Zone: Islands & Shores

Lee County Parks & Recreation Department 2010 Mapbook Page 116 of 287