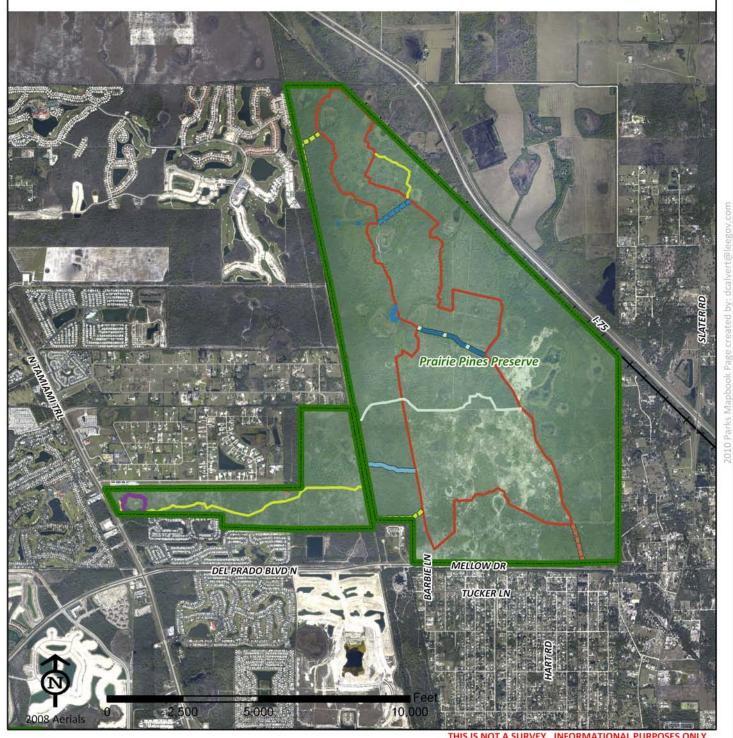

r: 81

Acres Reported: 8.59 Acres 1 Parcel (2020)

Parcel: 2020

**Commissioner District:** Robert Janes

# Conservation 2020 Pop Ash Creek Preserve





9451 Nalle Grade Rd

**North Fort Myers** 33917

Contact: Laura Wewerka Phone: (239) 707-0874

Email: Lwewerka@leegov.com

Project Number: 0219 Cost Center: 81

Acres Reported: 307.45 Acres 1 Parcel (2020)

Parcel: 2020

**Commissioner District:** Tammy Hall

#### Conservation 2020 Powell Creek Preserve





15601 Hart Rd

**North Fort Myers** 33917

Contact: Laura Greeno Phone: (239) 707-2206

Email: Lgreeno@leegov.com

Cost Center: 81 Project Number: 0217

Acres Reported: 77.2 Acres 1 Parcels (2020)

Parcel: 2020

**Commissioner District:** Tammy Hall

#### Conservation 2020 Prairie Pines Preserve

Sunder to Sunset Parking & Restrooms





18400 N Tamiami Trail

North Fort Myers 33903

Contact: Laura Greeno Phone: (239) 707-2206

Email: Lgreeno@leegov.com

Project Number: 0294 Cost Center: 81

Ranger Zone: 2020

Acres Reported: 2654.11 Acres 2 Parcels (2020)

Parcel: 2020

Commissioner District: Tammy Hall

Lee County Parks & Recreation Department Conservation 2020 Page 29 of 40

## Conservation 2020 San Carlos Bay - Bunche Beach Preserve





18201 John Morris Rd

Fort Myers FL 33908

Contact: Terry Cain Phone: (239) 432-2158

Email: CainTB@leegov.com

Project Number: 0155 Cost Center: 81

Acres Reported:

706 Acres 1 Parcel (2020)

Parcel: 2020

Commissioner District: 1 Robert Janes

# Conservation 2020 Six Mile Cypress Slough Preserve





7751 Penzance Crossing

Fort Myers FL 33912

Contact: Robert Repenning Phone: (