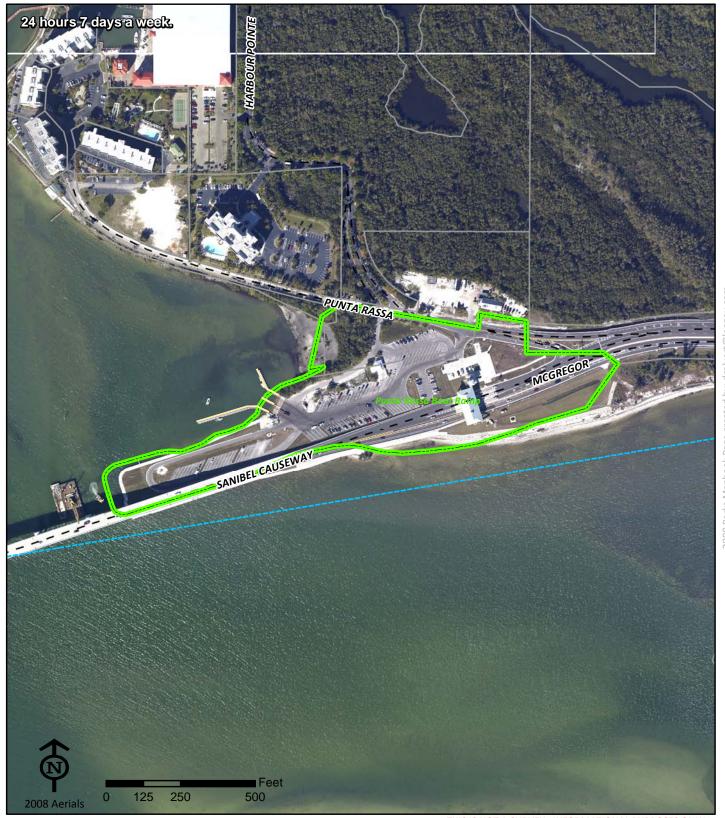

# Bonita Beach Accesses Lover's Key Carl E. Johnson State Park Dawn to 9pm 7 days a week Dog Beach Big Hickory Island Preserve Bonita Beach Access No.10 (TDC) Bonita Beach Access #9 (TDC) Bonita Beach Access #8 (TDC Bonita Beach Access #7 (TDC) Bonita Beach Access #6 (TDC Bonita Beach Access #5 (TDC) Bonita Beach Access #4 (TDC) Bonita Beach Access #3 (TDC Bonita Beach Access #2 (TDC) Bonita Beach Do ■ Feet Bonita Beach Access No. 1 (TDC) 1,750 3,500 7,000 2008 Aerials Bonita Beach Park **Bonita Beach Accesses** Project Number: 0020 Cost Center: 32 **Various Concurrency Acres Reported:** (R) Beach Accesses & Boat Ramps-Multiple 34134

**Bonita Springs** 

Phone: Fax:

Mary Beth Krause 239-949-4615 Krausemb@leegov.com Parcel: Lee County Regional

**Commissioner District:** Ray Judah

**Park Impact Fee District:** City of Bonita Springs Ranger Zone: Islands & Shores

Lee County Parks & Recreation Department 2010 Mapbook Page 57 of 287

Bonita Beach Access No.10 26082 Hickory Blvd.

Bonita Springs FL 34134

Phone: Fax:

Mary Beth Krause 239-949-4615 Krausemb@leegov.com Project Number: 0021 Cost Center: 32