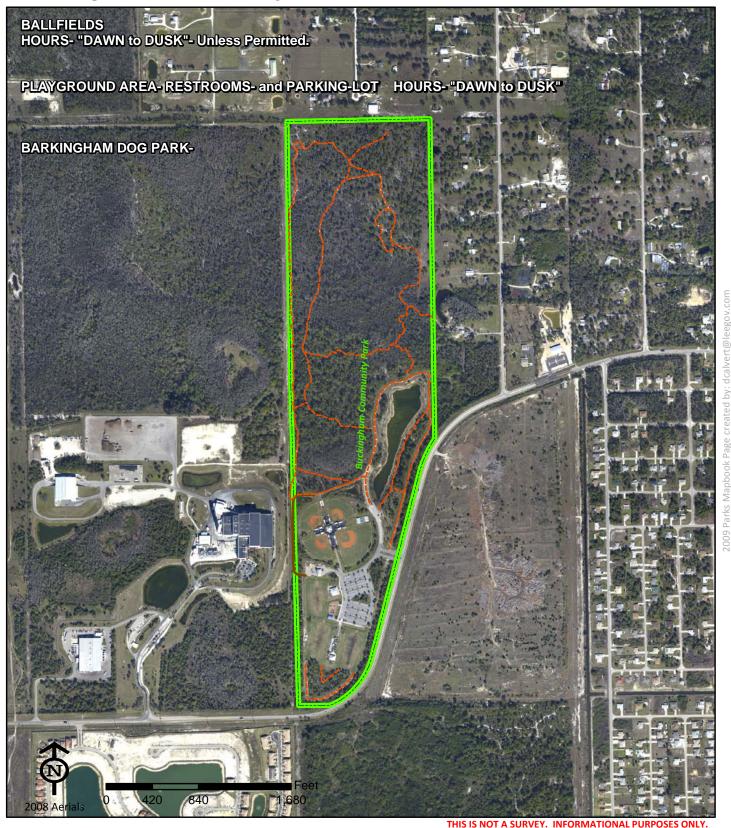

### Buckingham Community Park

Buckingham Community Park 9800 Buckingham Road

Fort Myers FL 33905

Phone: Fax:

David Raybuck (239)369-1521 raybucd@leegov.com Project Number: 0087 Cost Center: 30

**Concurrency Acres Reported:** 

(C) 135

Parcel: Lee County Community

Commissioner District: 5 Frank Mann

Park Impact Fee District: 41 East Fort Myers/Alva

Ranger Zone: East

Lee County Parks & Recreation Department 2010 Mapbook Page 76 of 287