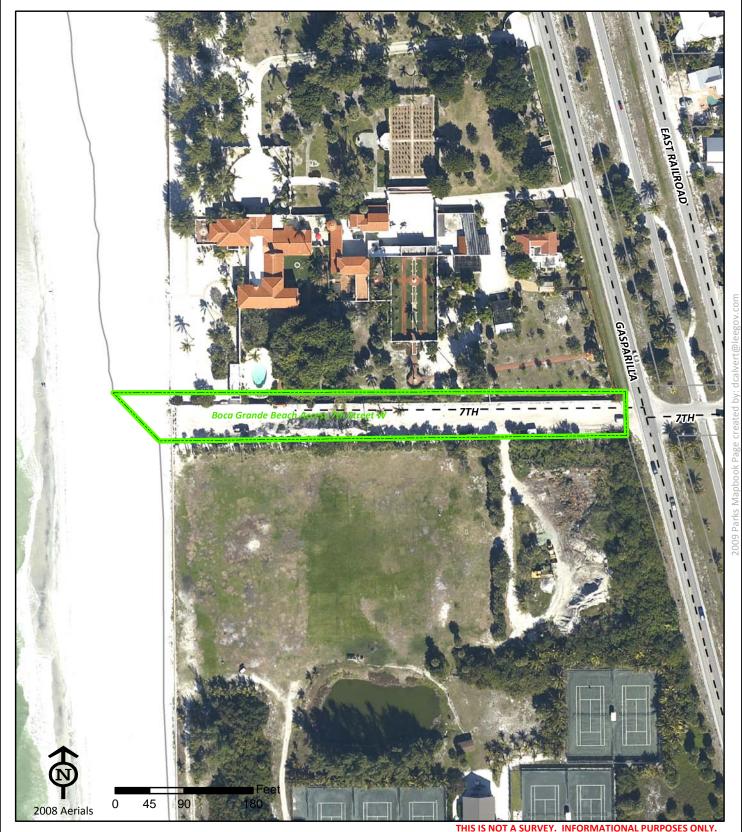

Boca Grande Beach Access 7th Street W

Boca Grande Beach Access 5th Street W

**Boca Grande Beach Access 4th Street** 

Boca Grande Beach Access 3rd Street

Boca Grande Beach Access Banyan Street

Boca Grande Beach Access W 1st Street

## Boca Grande Beach Access 7th Street W

**Boca Grande Beach Access 7th Street W** 705 7th St West

Boca Grande FL 33921

Phone: 1-941-964-2564 Fax: 1-941-964-0626

Bob Green 941-964-2564 greenre@leegov.com Project Number: 0229 Cost Center: 32

Concurrency Acres Reported:

(R) Beach Accesses & Boat Ramps-Multiple

Parcel: Easement Regional

Commissioner District: 1 Robert Janes

Park Impact Fee District: 47 Boca Grande Ranger Zone: West

Lee County Parks & Recreation Department 2010 Mapbook Page 33 of 287