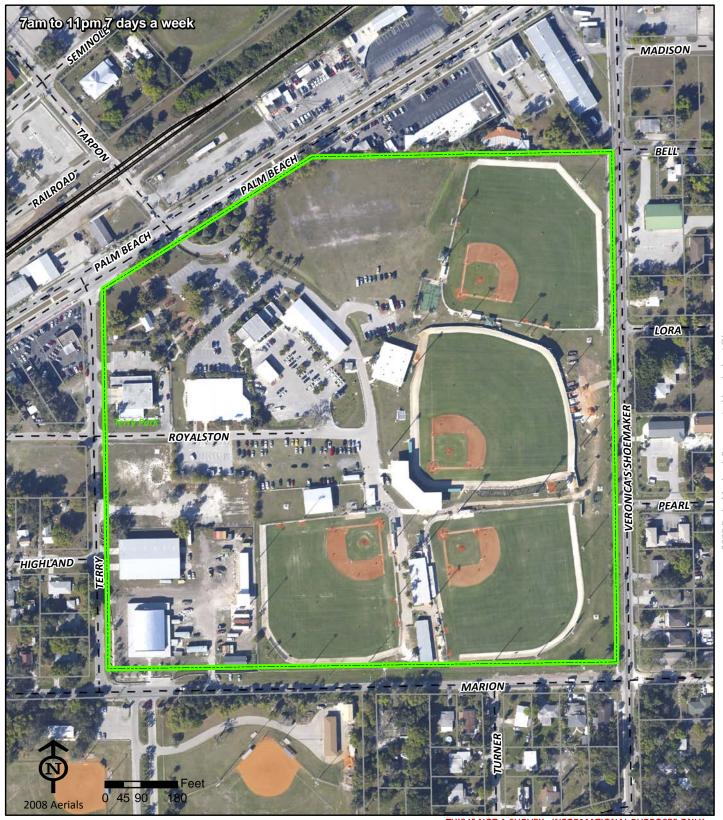

90

**Concurrency Acres Reported:** 

(C) Reported w/ Rutenberg Comm Park

Parcel: Lee County Community Center **Commissioner District:** Ray Judah

**Park Impact Fee District:** South Fort Myers

Ranger Zone: West

Lee County Parks & Recreation Department 2010 Mapbook Page 268 of 287

### Tangelwood Elementary School





Tangelwood Elementary School 1620 Manchester Blvd

Fort Myers FL 33919

Phone: (239) 432-2154 Fax: (239) 432-2157 Jodi Goettemoeller 239-432-2154

jgoettemoeller@leegov.com

Project Number: 0260 Cost Center: 34

**Concurrency Acres Reported:** 

(C) 3

Parcel: School Board School

Commissioner District: 2 Brian Bigelow

Park Impact Fee District: 52 City of Fort Myers

Ranger Zone: West

Lee County Parks & Recreation Department 2010 Mapbook Page 269 of 287

# Terry Park





Terry Park 3410 Palm Beach Blvd

FL 33916 Fort Myers

Phone: (239) 533-7400

Fax:

Pablo Adorno (239) 533-7433 adornop@leegov.com

Project Number: 0160 Cost Center: 32

Concurrency Acres Reported: (R) 36

Stadiums Parcel: Lee County

**Commissioner District:** 2 Brian Bigelow

Park Impact Fee District: City of Fort Myers

Ranger Zone: Central

Lee County Parks & Recreation Department 2010 Mapbook Page 270 of 287

#### Three Oaks Park





Three Oaks Park 18251 Three Oaks Parkway

Fort Myers FL 33912

Phone: 239-498-0415 Fax: 239-498-4270 Irma Reyes; Supervisor

239-498-0415 reyesir@leegov.com Project Number: 0116 Cost Center: 30

**Concurrency Acres Reported:** 

(C) 44

Parcel: Lee County Community

Commissioner District: 5 Frank Mann

**Park Impact Fee District:** 

8 Estero/San Carl