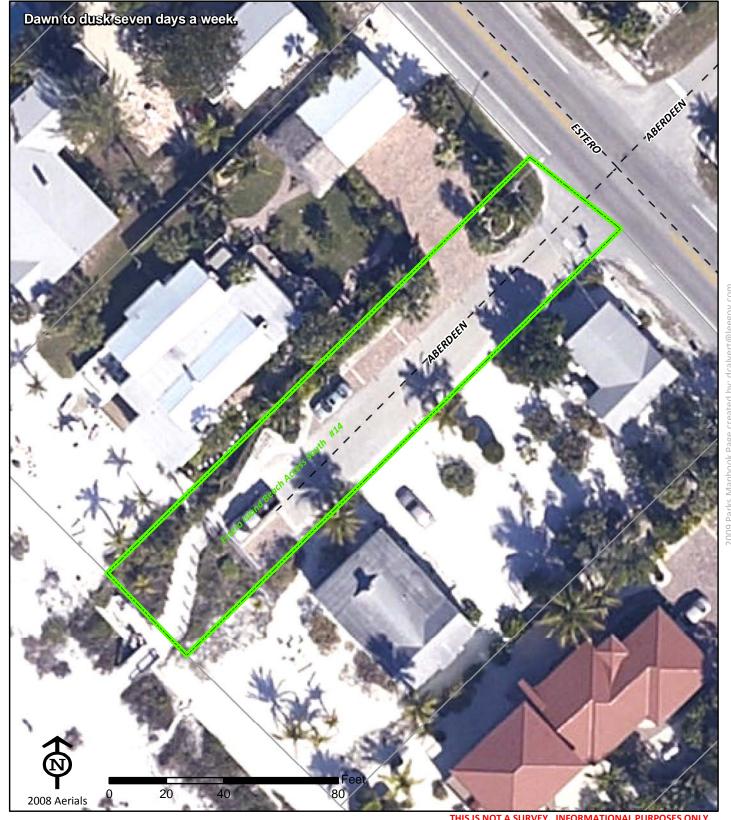

Estero Island Beach Access South #14 9 Aberdeen Ave

Ft. Myers Beach FL 33931

Phone: NA NA Fax:

Town of Ft. Myers Beach

(239) 765-0202

www.fortmyersbeachfl.gov

Project Number: 0024 Cost Center: 32

Concurrency Acres Reported: (R) Beach Accesses & Boat Ramps-Multiple

Parcel: Easement Regional

**Commissioner District:** Ray Judah

Park Impact Fee District:

Town of Fort Myers Beach Ranger Zone: Islands & Shores

Lee County Parks & Recreation Department 2010 Mapbook Page 139 of 287