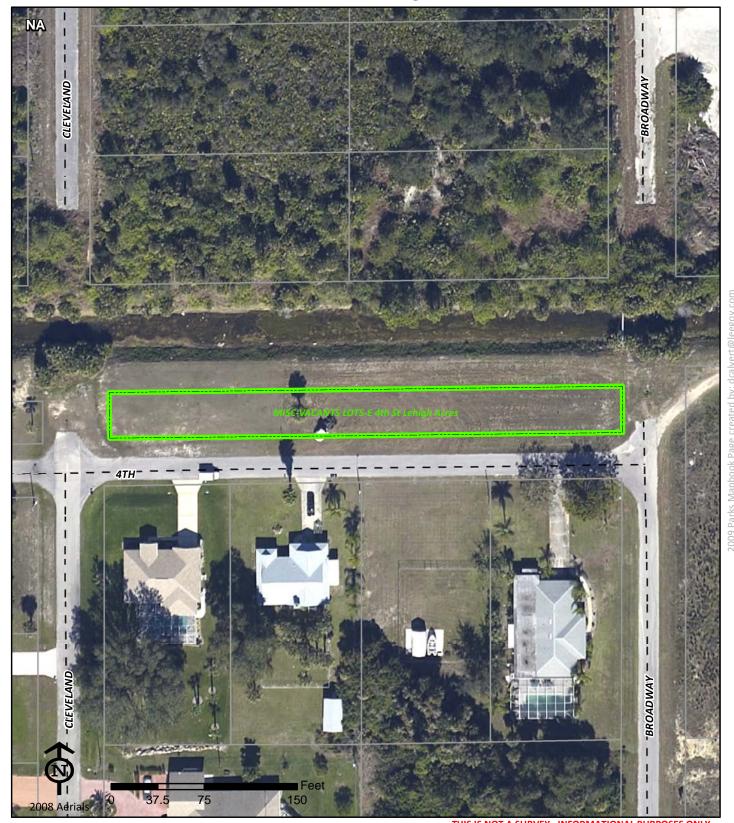

Boca Grande Beach Access #A-2

Boca Grande Beach Access #A-1

Boca Grande Beach Access #A-5

Boca Grande Beach Access #A-7

Boca Grande Beach Access #A-11

S DICE

MISC-VACANTS LOTS-Boca Grande Lot

. 0

1,250

2,500

5,000

**Boca Grande** 

Boca Grande FL

Phone: 1-941-964-2564 Fax: 1-941-964-0626

Bob Green 941-964-2564

greenre@leegov.com

L 33921

Project Number: 0229

Cost Center: 32

**Concurrency Acres Reported:** 

(R) Beach Accesses & Boat Ramps-Multiple

THIS IS NOT A SURVEY. INFORMATIONAL PURPOSES

Parcel: Easement

Regional

Commissioner District: 1 Robert Janes

Park Impact Fee District: 47 Boca Grande

Ranger Zone: West

Lee County Parks & Recreation Department 2010 Mapbook Page 15 of 287