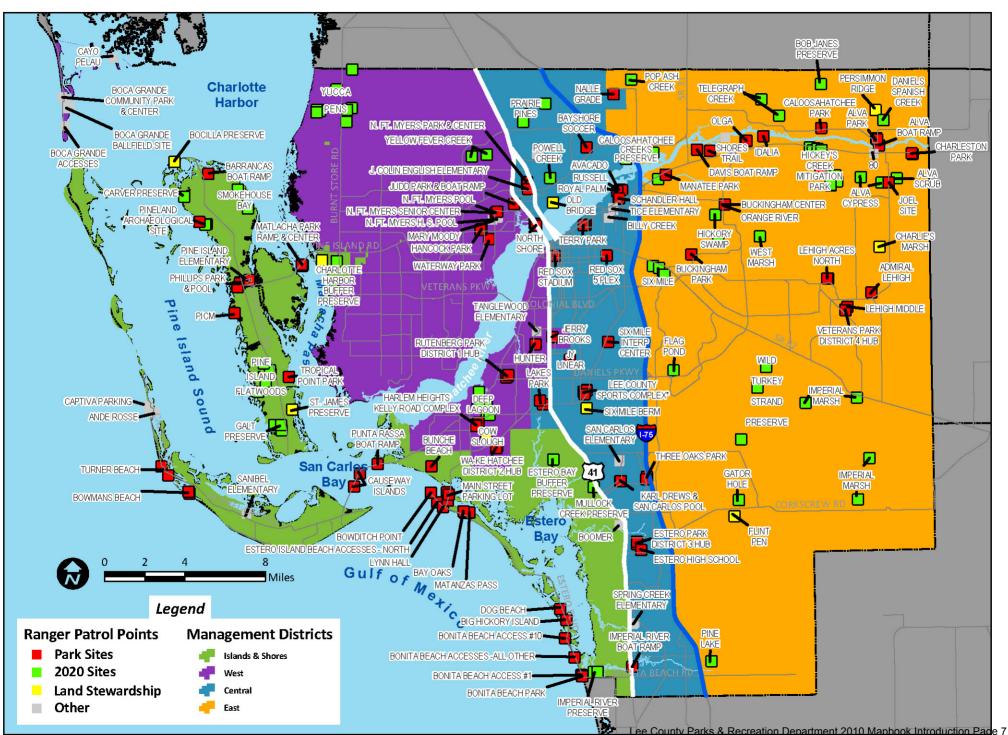

gan the long-standing relationship between Parks & Recreation and the School District. Our goal is to maximize our combined resources to provide the citizens of Lee County with the best possible facilities and programs with the least possible expenditure of public funds. In other words, get more "Bang For The Buck". For almost 30 years it has been a very rewarding relationship for all parties, especially for the citizens of Lee County.

From our meager beginnings over a quarter of a century ago we have grown dramatically. We now manage over 3,500 acres of developed parkland and provide for hundreds of programs throughout the County. This growth reflects the 63% population growth experienced by Lee County in the last decade alone.









# LEE COUNTY PARKS & RECREATION RANGER PATROL MAP



### Alva Boat Ramp





Alva Boat Ramp 21580 Pearl Street

FL 33920

Phone: (229) 694-0398

Fax: Kathy Ball (239) 694-0398 kball@leegov.com THIS IS NOT A SURVEY. INFORMATIONAL PURPOSES ONLY.

Project Number: 0176 Cost Center: 60

Concurrency Acres Reported: (R) Beach Accesses & Boat Ramps-Multiple

Parcel: Lee County **Boat Ramp** 

**Commissioner District:** Frank Mann

Park Impact Fee District: East Fort Myers/Alva

Ranger Zone: East

Lee County Parks & Recreation Department 2010 Mapbook Page 1 of 287

### Alva Community Center





Alva Community Center 21471 North River Road

Alva FL 33920

Phone: (239) 728-2882 Fax: (239) 728-0779

Sandra Bates (239) 728-2882 batessw@leegov.com THIS IS NOT A SURVEY. INFORMATIONAL PURPOSES ONLY

Project Number: 0237 Cost Center: 10

Concurrency Acres