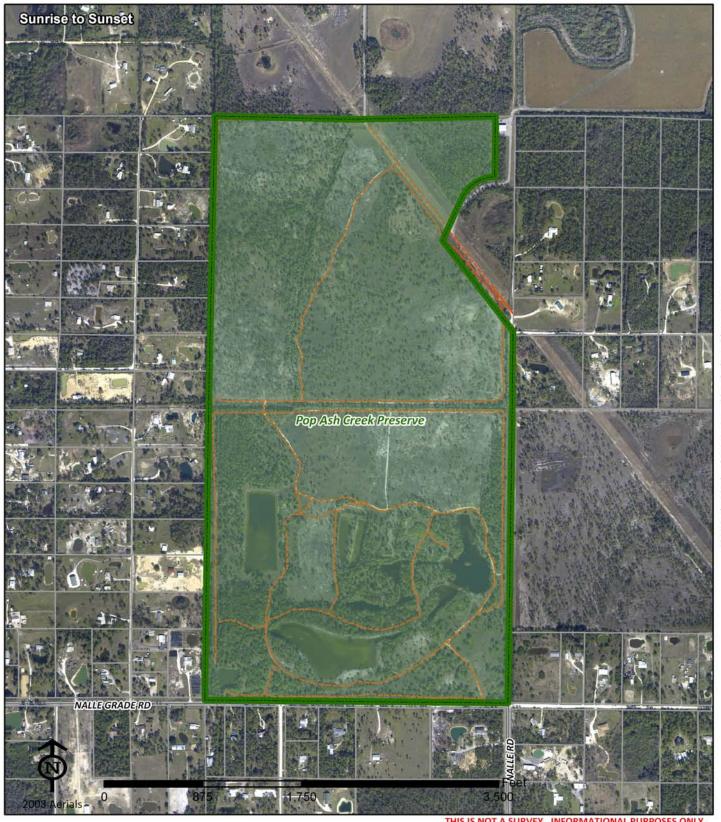

ct: 5 Frank Mann

#### Conservation 2020 Pine Lake Preserve





12750 E. Terry Street

Bonita Springs FL 34135

Contact: Lee Waller Phone: (239) 707-0862

Email: Jwaller@leegov.com

Project Number: 0254 Cost Center: 81

Acres Reported:

130.74 Acres 1 Parcel (2020)

Parcel: 2020

Commissioner District: 3 Ray Judah

Ranger Zone: 2020

Lee County Parks & Recreation Department Conservation 2020 Page 25 of 40

## Conservation 2020 Pineland Site Complex





7450 Pineland Rd

Bokeelia 33922

Contact: Jeff Anderson Phone: (239) 533-7426

Email: Janderson@leegov.com

THIS IS NOT A SURVEY. INFORMATIONAL PURPOSES ONLY

Project Number: 0148 Cost Center: 81

Acres Reported: 8.59 Acres 1 Parcel (2020)

Parcel: 2020

**Commissioner District:** Robert Janes

# Conservation 2020 Pop Ash Creek Preserve





9451 Nalle Grade Rd

**North Fort Myers** 33917

Contact: Laura Wewerka Phone: (239) 707-0874

Email: Lwewerka@leegov.com

Project Number: 0219 Cost Center: 81

Acres Reported: 307.45 Acres 1 Parcel (2020)

Parcel: 2020

**Commissioner District:** Tammy Hall

#### Conservation 2020 Powell Creek Preserve





15601 Hart Rd

**North Fort Myers** 33917

Contact: Laura Greeno Phone: (239) 707-2206

Email: Lgreeno@leegov.com

Cost Center: 81 Project Number: 0217

Acres Reported: 77.2 Acres 1 Parcels (2020)

Parcel: 2020

**Commissioner District:** Tammy Hall

#### Conservation 2020 Prairie Pines Preserve

Sunder to Sunset Parking & Restrooms





18400 N Tamiami Trail

North Fort Myers 33903

Contact: Laura Greeno Phone: (239) 707-2206

Email: Lgreeno@leegov.com

Project Number: 0294 Cost C