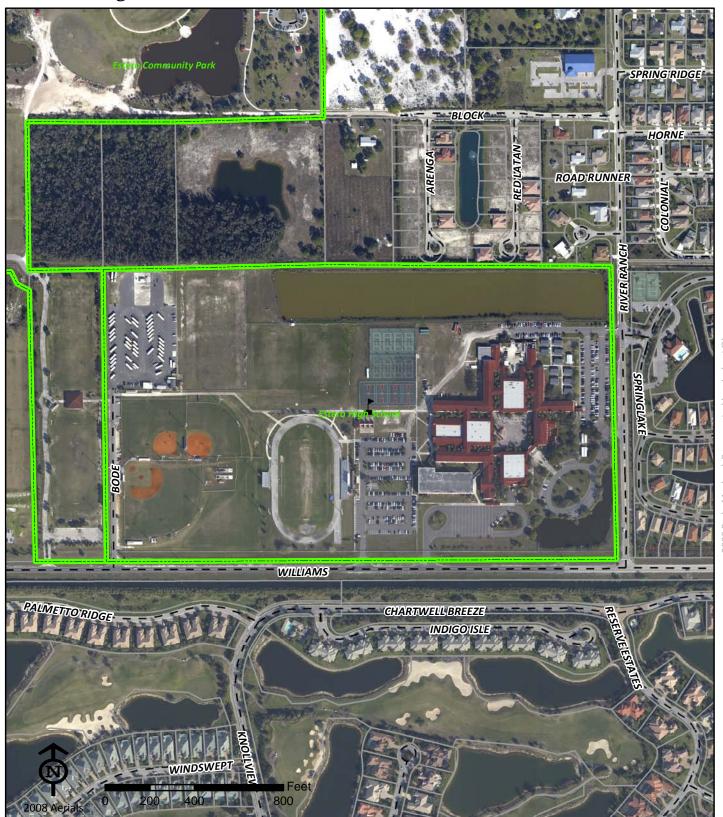

# Estero High School

Estero High School 21900 River Ranch Road

Fort Myers FL 33912

Phone: (239) 498-0415 Fax: (239) 498-4270 Irma Reyes, Supervisor

(239)229-2063 reyesir@leegov.com Project Number: 0262 Cost Center: 34

**Concurrency Acres Reported:** 

(C) 15

Parcel: School Board School

Commissioner District: 3 Ray Judah

**Park Impact Fee District:** 

Estero/San Carlos/Three Oaks

Ranger Zone: Central

Lee County Parks & Recreation Department 2010 Mapbook Page 105 of 287