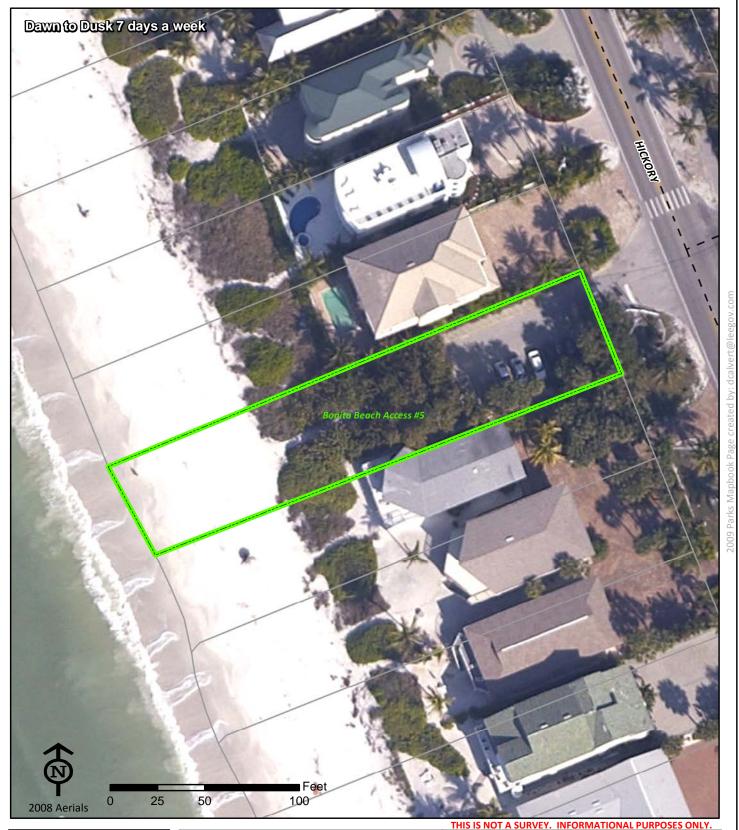

Lee County Parks & Recreation Department 2010 Mapbook Page 62 of 287

**Bonita Beach Access #5** 27000 Hickory Blvd.

FL 34134 **Bonita Springs** 

Phone: 239-949-4615 Fax: 239-498-5954 Mary Beth Krause 239-229-0559 Krausemb@leegov.com

**Project Number: 0022** Cost Center: 32

Concurrency Acres Reported: (R) Beach Accesses & Boat Ramps-Multiple

Parcel: Easement Regional

**Commissioner District:** Ray Judah

Park Impact Fee District: City of Bonita Springs Ranger Zone: Islands & Shores