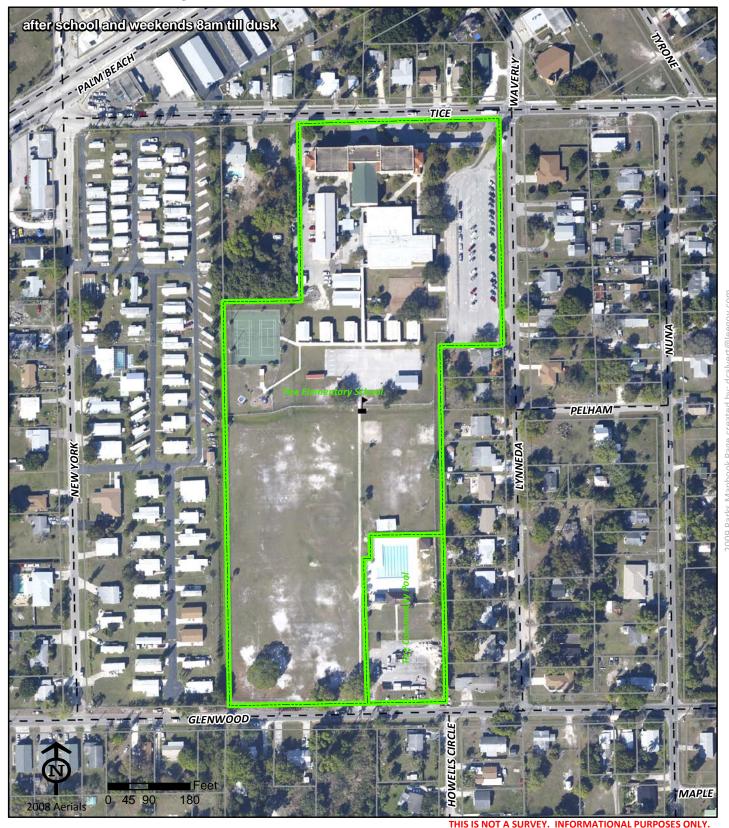

### Bayshore Elementary School

Bayshore Elementary School 17050 Williams Road

North Fort Myers FL 33917

Phone: (239) 707-1874

Fax: (239) 652-6035

Christine Bailey
(239) 229-0619

cbailey@leegov.com

THIS IS NOT A SURVEY. INFORMATIONAL PURPOSES ONLY.

Project Number: 0265 Cost Center: 34

**Concurrency Acres Reported:** 

(C) 8

Parcel: School Board School

Commissioner District: 4 Tammy Hall

Park Impact Fee District: 42 North Fort Myers

Ranger Zone: Central

Lee County Parks & Recreation Department 2010 Mapbook Page 6 of 287

### Bayshore Soccer Complex

Bayshore Soccer Complex 17050 Williams Road

North Fort Myers FL 33917

Phone: (239) 707-1874

Fax: (239) 652-6035

Christine Bailey
(239) 229-0619

cbailey@leegov.com

THIS IS NOT A SURVEY. INFORMATIONAL PURPOSES ONLY.

Project Number: 0265 Cost Center: 34

Concurrency Acres Reported:

(C) 5

Parcel: School Board School

Commissioner District: 4 Tammy Hall

Park Impact Fee District: 42 North Fort Myers

Ranger Zone: Central

Lee County Parks & Recreation Department 2010 Mapbook Page 7 of 287