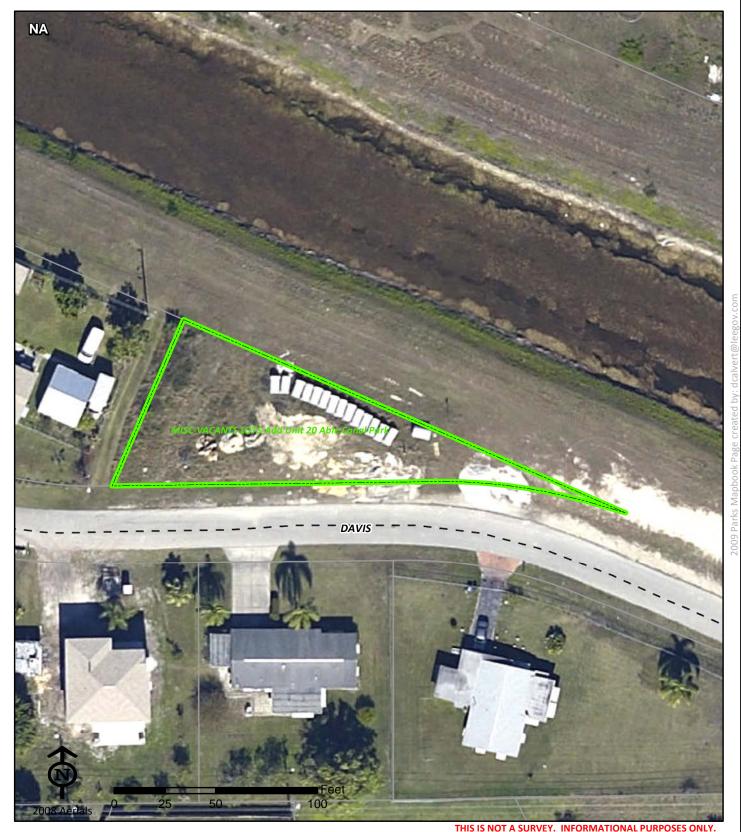

### Davis Blvd Boat Ramp

**Davis Blvd Boat Ramp** 2227 Davis Blvd

FL 33905 Fort Myers

Phone: (239) 690-5030 Fax: (239) 690-5033 Dan Bergstresser (239) 690-5030 dbergstresser@leegov.com

Project Number: 0179 Cost Center: 60

Concurrency Acres Reported: (R) Beach Accesses & Boat Ramps-Multiple

Parcel: Lee County **Boat Ramp** 

**Commissioner District:** Frank Mann

Park Impact Fee District: 41 East Fort Myers/Alva

Ranger Zone: East