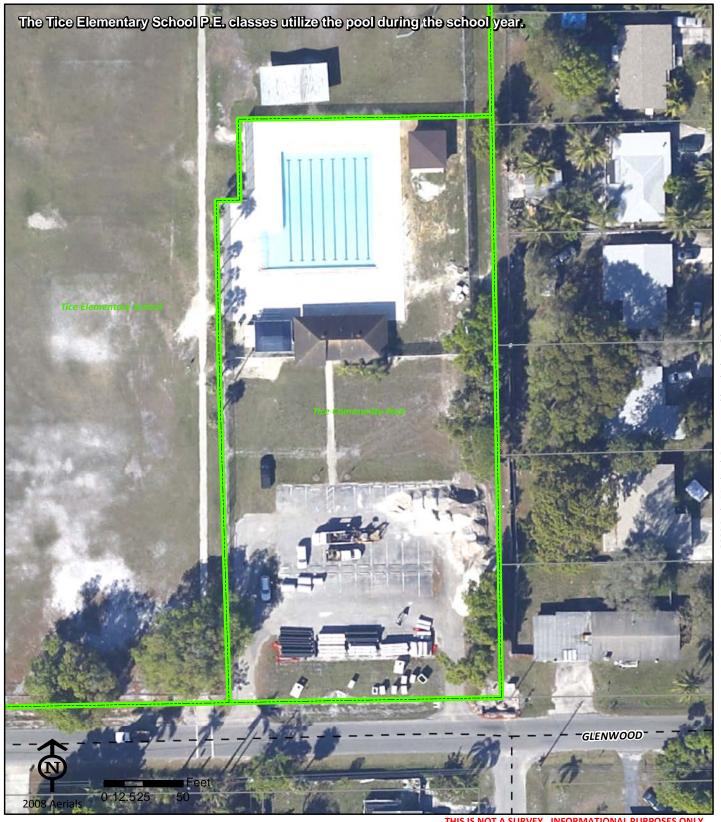

m

Project Number: 0160 Cost Center: 32

Concurrency Acres Reported: (R) 36

Stadiums Parcel: Lee County

**Commissioner District:** 2 Brian Bigelow

Park Impact Fee District: City of Fort Myers

Ranger Zone: Central

Lee County Parks & Recreation Department 2010 Mapbook Page 270 of 287

#### Three Oaks Park





Three Oaks Park 18251 Three Oaks Parkway

Fort Myers FL 33912

Phone: 239-498-0415 Fax: 239-498-4270 Irma Reyes; Supervisor

239-498-0415 reyesir@leegov.com Project Number: 0116 Cost Center: 30

**Concurrency Acres Reported:** 

(C) 44

Parcel: Lee County Community

Commissioner District: 5 Frank Mann

**Park Impact Fee District:** 

8 Estero/San Carlos/Three Oaks

Ranger Zone: Central

Lee County Parks & Recreation Department 2010 Mapbook Page 271 of 287

## Tice Community Pool





**Tice Community Pool** 4515 Glenwood Avenue

Fort Myers FL 33905

Phone: (239) 693-0799 Fax: (239) 485-2300 Nancy Apperson (239) 533-7476 appersnd@leegov.com Project Number: 0076 Cost Center: 41

**Concurrency Acres Reported:** 

(C) 1

Parcel: School Board Community Pool

Commissioner District: 2 Brian Bigelow

Park Impact Fee District:
41 East Fort Myers/Alva

Ranger Zone: Central

Lee County Parks & Recreation Department 2010 Mapbook Page 272 of 287

# Tice Elementary School





Tice Elementary School 4524 Tice St.

Fort Myers FL 33905

Phone: (239) 533-7275 Fax: (239) 485-2300

Pablo Adorno (239) 533-7433 adornop@leegov.com Project Number: 0271 Cost Center: 34

**Concurrency Acres Reported:** 

(C) 1

Parcel: School Board School

Commissioner District: 2 Brian Bigelow

Park Impac