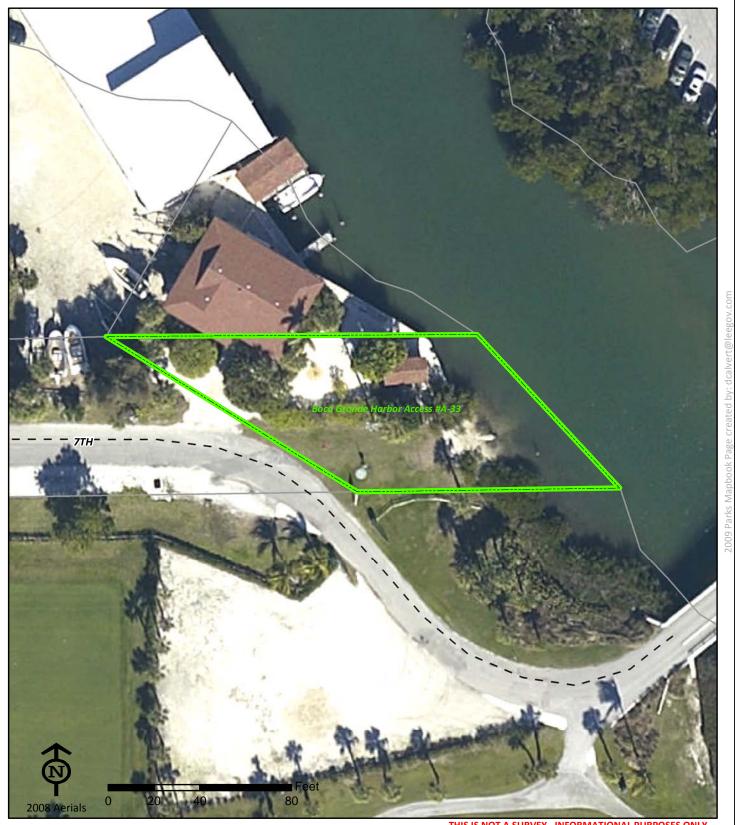

## Boca Grande Harbor Access #A-33

#### **Boca Grande Harbor Access #A-33**

FL 33921 **Boca Grande** 

Phone: 1-941-964-2564 Fax: 1-941-964-0626

**Bob Green** 941-964-2564 greenre@leegov.com

Project Number: 0229 Cost Center: 32

Concurrency Acres Reported: (R) Beach Accesses & Boat Ramps-Multiple

Parcel: Easement Regional

**Commissioner District:** Robert Janes

**Park Impact Fee District: Boca Grande** Ranger Zone: West

Lee County Parks & Recreation Department 2010 Mapbook Page 34 of 287