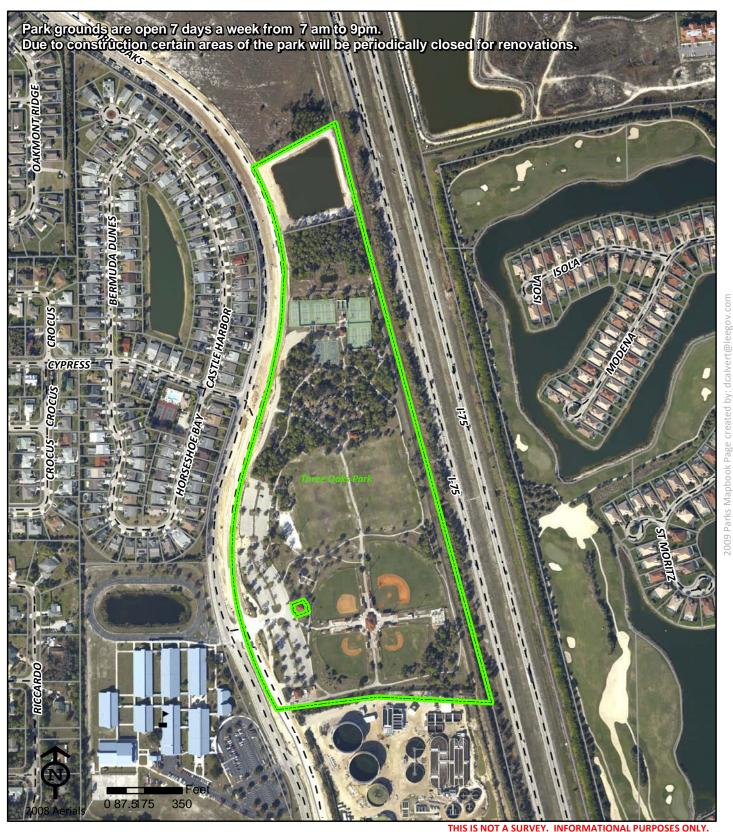

# Estero Community Park

Estero Community Park 9200 Corkscrew Palms Blvd.

Estero FL 33928

Phone: 239-498-0415 Fax: 239-498-4270

Irma Reyes 239-229-2063 reyesir@leegov.com Project Number: 0152 Cost Center: 30

**Concurrency Acres Reported:** 

(C) 65\*

Parcel: Lee County Community

Commissioner District: 3 Ray Judah

**Park Impact Fee District:** 

8 Estero/San Carlos/Three Oaks

Ranger Zone: Central

Lee County Parks & Recreation Department 2010 Mapbook Page 104 of 287