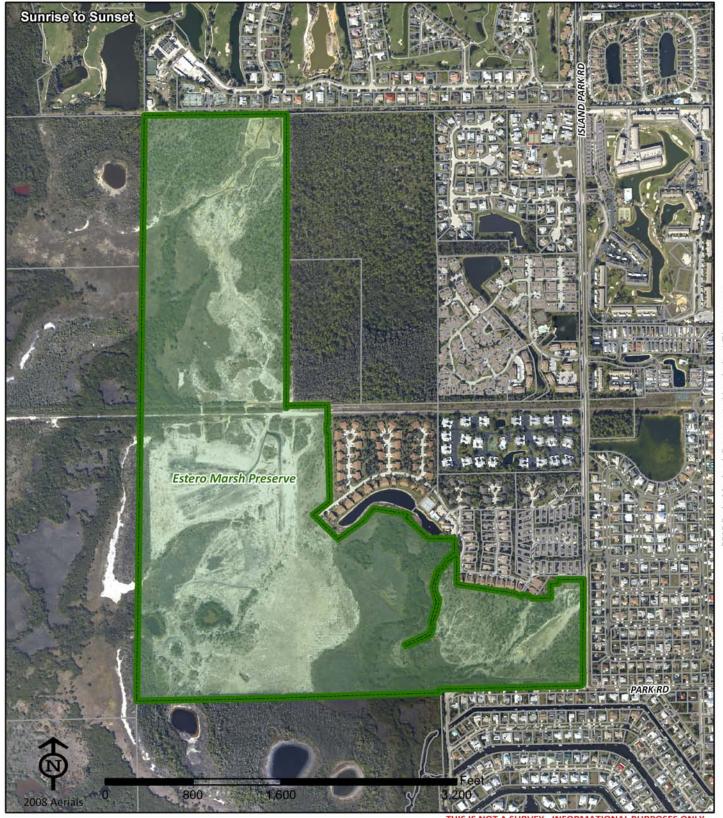

Spanish Creek





18500 Persimmon Ridge Rd

Alva FL 33920

Contact: Sherry Furnari Phone: (239) 533-7454

Email: Sfurnari@leegov.com

Project Number: 0277 Cost Center: 81

Acres Reported: 243.19 Acres 1 Parcel (2020)

Parcel: 2020

Commissioner District: 5 Frank Mann
Ranger Zone: 2020

Lee County Parks & Recreation Department Conservation 2020 Page 11 of 40

## Conservation 2020 Deep Lagoon Preserve





14790 A & W Bulb Road

Fort Myers 33908

Contact: Laura Wewerka Phone: (239) 707-0874

Email: Lwewerka@leegov.com

Project Number: 0214 Cost Center: 81

Ranger Zone: 2020

Acres Reported: 271.85 Acres 4 Parcels (2020)

Parcel: 2020

**Commissioner District:** Ray Judah

Lee County Parks & Recreation Department Conservation 2020 Page 12 of 40

#### Conservation 2020 Estero Marsh Preserve





Island Park Rd

Fort Myers 33908

Contact: Sherry Furnari Phone: (239) 533-7454

Email: Sfurnari@leegov.com

Project Number: 0157 Cost Center: 81 Acres Reported: 243.35 Acres 2 Parcels (2020)

Parcel: 2020

**Commissioner District:** Ray Judah

Ranger Zone: 2020

Lee County Parks & Recreation Department Conservation 2020 Page 13 of 40

## Conservation 2020 Flag Pond Preserve





**Daniels Pkwy** 

Fort Myers 33913

Contact: Laura Greeno Phone: (239) 707-2206

Email: Lgreeno@leegov.com

Project Number: 0218 Cost Center: 81

Acres Reported: 66.9 Acres 1 Parcel (2020)

Parcel: 2020

5 **Commissioner District:** Frank Mann

#### Conservation 2020 Galt Preserve





3661 Stringfellow Road

St James City 33956

Contact: Laura Wewerka Phone: (239) 707-0874

Email: Lwewerka@leegov.com

Projec