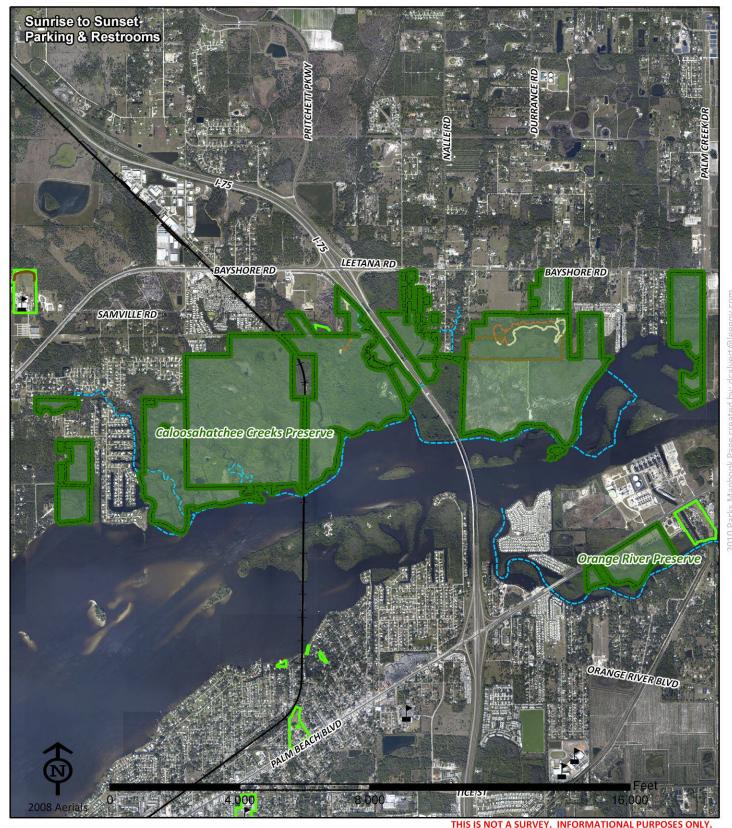

cel: 2020



Commissioner District: 4 Tammy Hall

# Conservation 2020 Yucca Pens Preserve





4325 & 5201 Burnt Store Road N

Cape Coral FL 33993

Contact: Sherry Furnari Phone: (239) 533-7454

Email: Sfurnari@leegov.com

Project Number: 0251 Cost Center: 81

Acres Reported: 231.03 Acres 5 Parcels (2020)

Parcel: 2020

Commissioner District: Tammy Hall

# Conservation 2020 Alva Scrub Preserve





Edwards Dr + Joel Blvd

Alva 33920

Contact: Laura Greeno Phone: (239) 707-2206

Email: Lgreeno@leegov.com

Project Number: 0280 Cost Center: 81

Acres Reported: 845.81 Acres 6 Parcels (2020)

Parcel: 2020



**Commissioner District:** 5 Frank Mann

Ranger Zone: 2020

Lee County Parks & Recreation Department Conservation 2020 Page 38 of 40

#### Conservation 2020 Caloosahatchee Creeks Preserve





17100 McDowell Drive & 10130 Bayshore Rd

North Fort Myers FL 33917

Contact: Lee Waller Phone: (239) 707-0862

Email: Jwaller@leegov.com

Project Number: 0258 Cost Center: 81

Acres Reported:

1290.4 Acres 8 Parcels (2020)

Parcel: 2020



Commissioner District: 4 Tammy Hall

Ranger Zone: 2020

Lee County Parks & Recreation Department Conservation 2020 Page 39 of 40

#### Conservation 2020 Pine Island Flatwoods Preserve





6351 Stringfellow Rd

St James City 33956

Contact: Jeff Anderson Phone: (239) 533-7426

Email: Janderson@leegov.com

Project Number: 0247

Acres Reported: 729.82 Acres 7 Parcels (2020)

Parcel: 2020

**Commissioner District:** 

Robert Janes

Cost Center: 81



#### San Carlos Island Maritime Park





San Carlos Island Maritime Park 1196 Main Street

Fort Myers