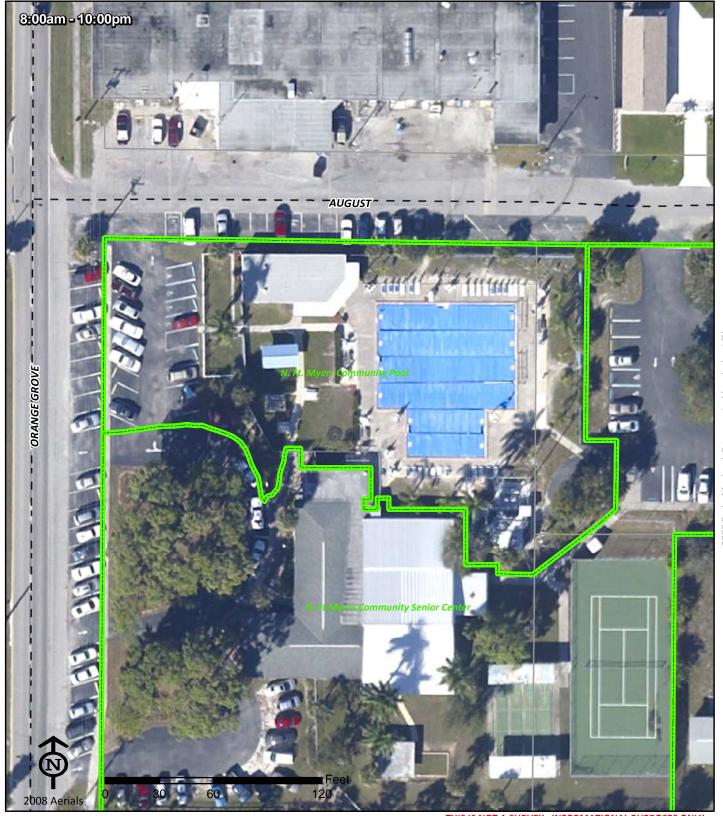

r: 0236 Cost Center: 90

Concurrency Acres Reported: (C) 1

Parcel: Lee County Privitization/Partnerships

Commissioner District: 4 Tammy Hall

Park Impact Fee District: 42 North Fort Myers

Ranger Zone: West

Lee County Parks & Recreation Department 2010 Mapbook Page 207 of 287

### N. Ft. Myers Community Park





N. Ft. Myers Community Park 2021 N. Tamiami Trail

North Fort Myers FL 33903

Phone: (239) 656-6002 Fax: (239) 652-6035

Mabel Vega (239) 707-1874 mvega@leegov.com Project Number: 0159 Cost Center: 30

**Concurrency Acres Reported:** 

(C) 84

Parcel: Lee County Community

Commissioner District: 4 Tammy Hall

Park Impact Fee District: 42 North Fort Myers Ranger Zone: Central

Lee County Parks & Recreation Department 2010 Mapbook Page 208 of 287

## N. Ft. Myers Community Park





N. Ft. Myers Community Park 2021 N. Tamiami Trail

North Fort Myers FL 33903

Phone: (239) 656-6002 Fax: (239) 652-6035

Mabel Vega (239) 707-1874 mvega@leegov.com Project Number: 0159 Cost Center: 30

**Concurrency Acres Reported:** 

(C) 84

Parcel: Lee County Community

Commissioner District: 4 Tammy Hall

Park Impact Fee District: 42 North Fort Myers Ranger Zone: Central

Lee County Parks & Recreation Department 2010 Mapbook Page 209 of 287

# N. Ft. Myers H. S. Pool





N. Ft. Myers H. S. Pool 960 Iris Drive

North Fort Myers FL 33903

Phone: (239) 656-7769 Fax: (239) 485-2302 Nancy Apperson (239) 533-7476 appersnd@leegov.com THIS IS NOT A SURVEY. INFORMATIONAL PURPOSES ONLY

Project Number: 0074 Cost Center: 41

Concurrency Acres Reported:

(C) 1

Parcel: School Board Community