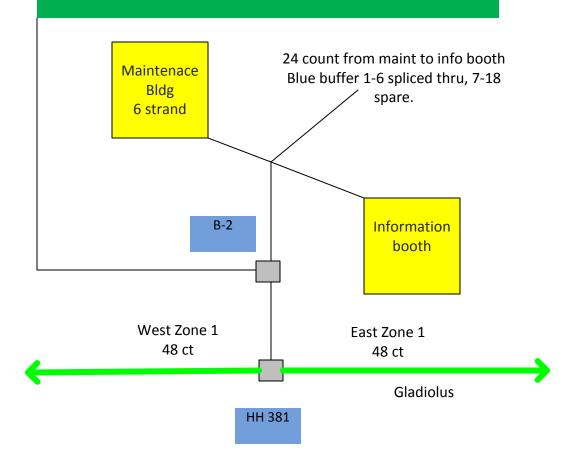

## **Lakes Park Cisco Splice Details**

Splice point B2 four fibers Splice fibers 1 & 2 of the New 12ct Blue Buffer (Blue Orage)

to Existing 24 count fiber from Maint to Info booth Orange buffer pairs 1 & 2 (Blue Orange) To Maintenace building.

Spice fibers 11 & 12 of the new 12ct Blue Buffer (Rose Aqua) to existing 24 count Fiber from Maint to Info booth Orange Buffer pairs 11 & 12 (Rose Aqua) To Maintenace building.

## Hand Hole 381

Please splice four fibers connecting 12 ct lateral into the 48 ct zone 1 as follows:

Splice fibers 1 & 2 of the New 12 ct Blue Buffer (Blue Orange) to Existing Zone (1) 48 ct blue buffer piars 11 & 12 (Rose Aqua) West. Splice 11 & 12 of the New 12 count Blue Buffer (Rose Aqua) to Existing Zone (1) 48 ct blue buffer pairs 11 & 12 to (Rose Aqua) to East.