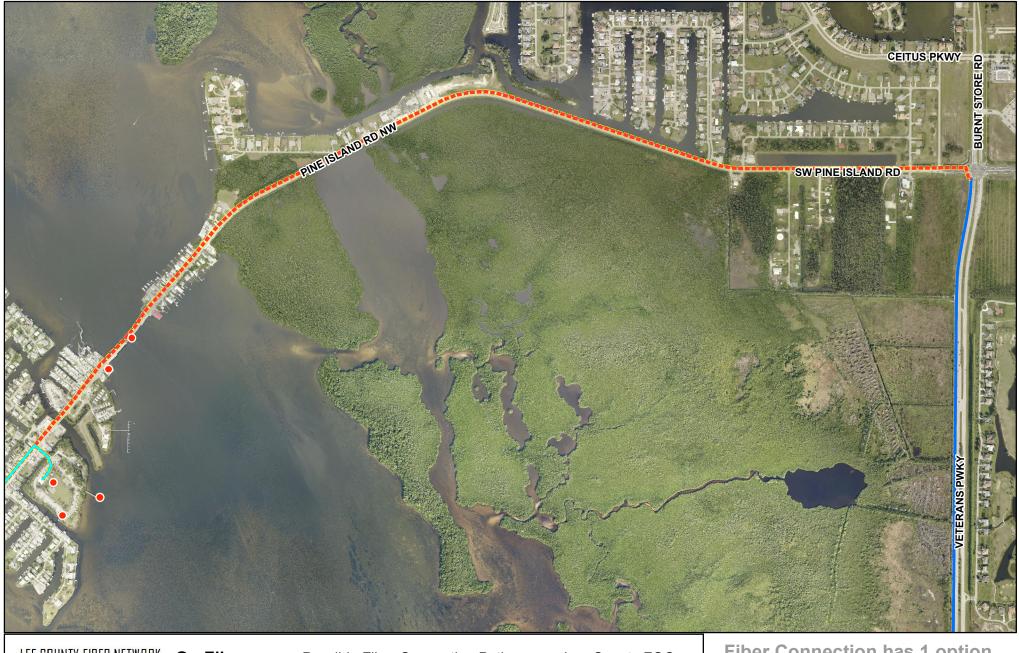

| LEE COUNTY FIBER NETWO             | JRK On   | Fiber        | Possible F          | iber Connection F | Path —— Lee       | e County FOC       |
|------------------------------------|----------|--------------|---------------------|-------------------|-------------------|--------------------|
|                                    | •        | No —         | — DOT Fiber         | Optic Cable (FO   | C) — Otl          | her Agency FOC     |
|                                    | 0        | Yes —        | - ITG FOC           |                   | FP                | L Fiber Facilities |
| County Facility                    | Footage  | Cost - Condu | uit & Fiber Install | Conduit Available | Cost - Fiber Pull | Nearest Connection |
| Veterans/Stringfellow Future Fiber | 11,718.7 | \$304,686.20 |                     | No                | \$58,593.50       | DOT                |

Fiber Connection has 1 option for Matlacha facilities. DOT has a 144 & 96 Fibers located at the intersection of Pine Island Rd & Veterans Pkwy.