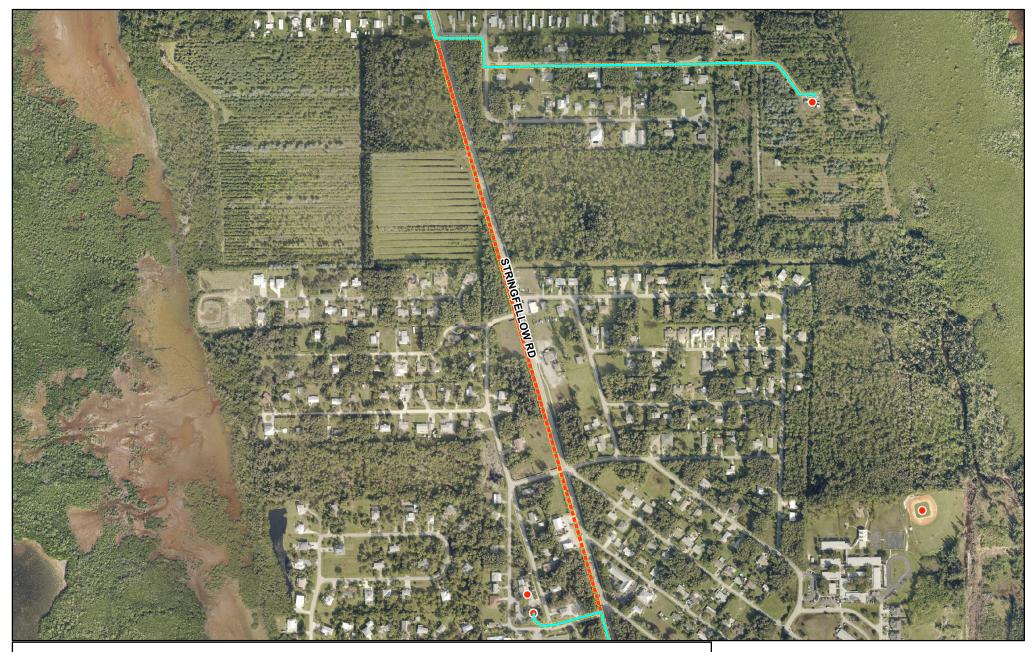

| LEE COUNTY FIBER NETWO    | JRK On  | Fiber            | Possible Fi     | ber Connection F  | Path -      | Le         | e County FOC        |   |
|---------------------------|---------|------------------|-----------------|-------------------|-------------|------------|---------------------|---|
|                           | •       | No ——            | DOT Fiber       | Optic Cable (FO   | C) -        | Otl        | her Agency FOC      |   |
|                           | 0       | Yes ——           | ITG FOC         |                   | -           | FP         | PL Fiber Facilities |   |
| County Facility           | Footage | Cost - Conduit 8 | k Fiber Install | Conduit Available | Cost -      | Fiber Pull | Nearest Connection  | j |
| Stringfellow Future Fiber | 3,488.5 | \$90,701.00      |                 | No                | \$17,442.50 |            | DOT                 |   |

Fiber Connection has 1 option for Pine Island facilities. DOT has a 96 & 144 Fibers located at the Pine Island Rd & Veterans.