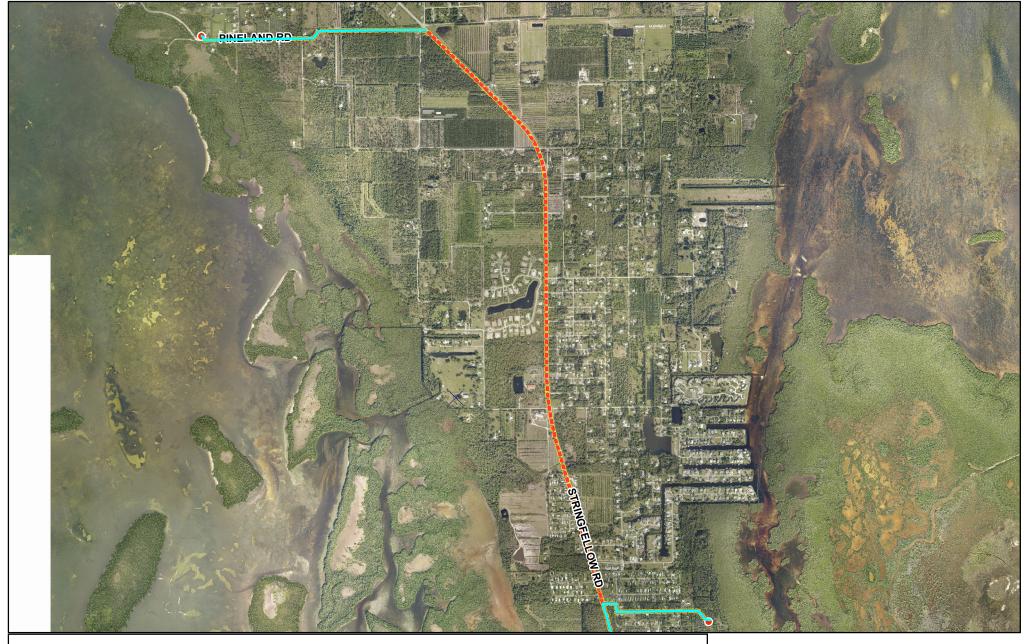

| LEE COUNTY FIBER NETWO    | ORK On   | Fiber                                                                                                                                                                                                                        | Possible Fi   | ber Connection F  | Path —— Lee       | e County FOC       |
|---------------------------|----------|------------------------------------------------------------------------------------------------------------------------------------------------------------------------------------------------------------------------------|---------------|-------------------|-------------------|--------------------|
|                           | •        | Fiber Possible Fiber Connection Path Lee County FOC   No DOT Fiber Optic Cable (FOC) Other Agency FOC   Yes ITG FOC FPL Fiber Facilities   Cost - Conduit & Fiber Install Conduit Available Cost - Fiber Pull   No No No DOT |               |                   |                   |                    |
|                           | 0        | Yes —                                                                                                                                                                                                                        | ITG FOC       |                   | FP                | L Fiber Facilities |
| County Facility           | Footage  | Cost - Conduit &                                                                                                                                                                                                             | Fiber Install | Conduit Available | Cost - Fiber Pull | Nearest Connection |
| Stringfellow Future Fiber | 13,000.5 | \$338,013                                                                                                                                                                                                                    | 3.00          | No                | \$65,002.50       | DOT                |

Fiber Connection has 1 option for Pine Island facilities. DOT has a 96 & 144 Fibers located at the Pine Island Rd & Veterans.