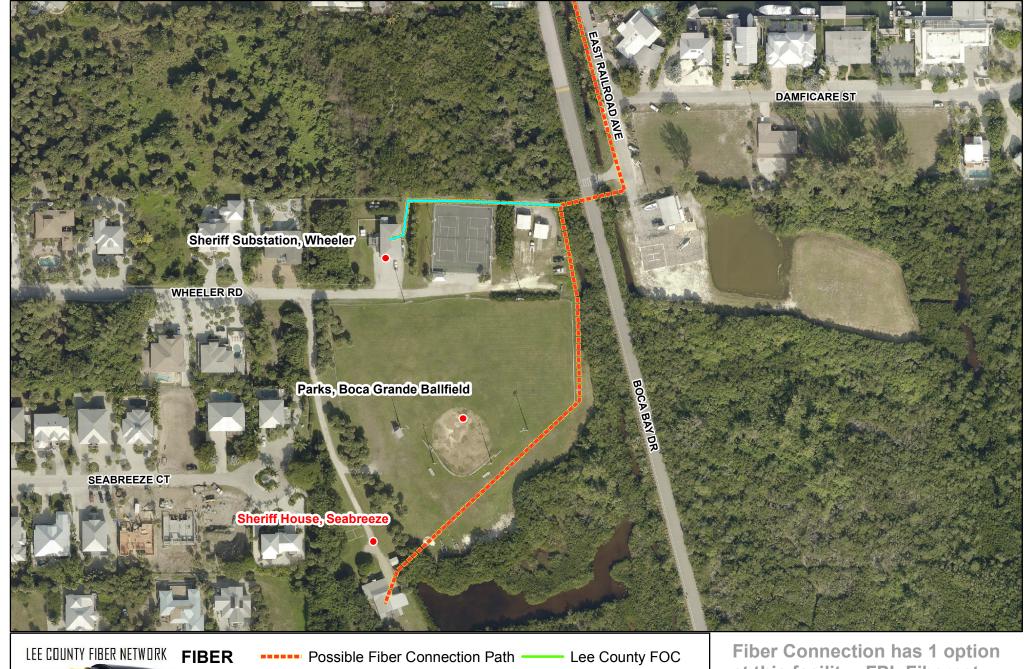

| County Facility              | Footage  | Cost - Conduit & Fiber Install | <b>Conduit Available</b> | Cost - Fiber Pull | <b>Nearest Connection</b> |
|------------------------------|----------|--------------------------------|--------------------------|-------------------|---------------------------|
| Sheriff House, Seabreeze     | 851.3    | \$22,132.79                    | No                       | \$4,256.31        | FPL Fibernet              |
| Boca Grand Future Fiber Path | 57,817.4 | \$1,503,253.50                 | No                       | \$289,087.21      | FPL Fibernet              |

Fiber Connection has 1 option at this facility. FPL Fibernet has Fiber a distance to the North. This future Fiber line would need to be built to service the area.