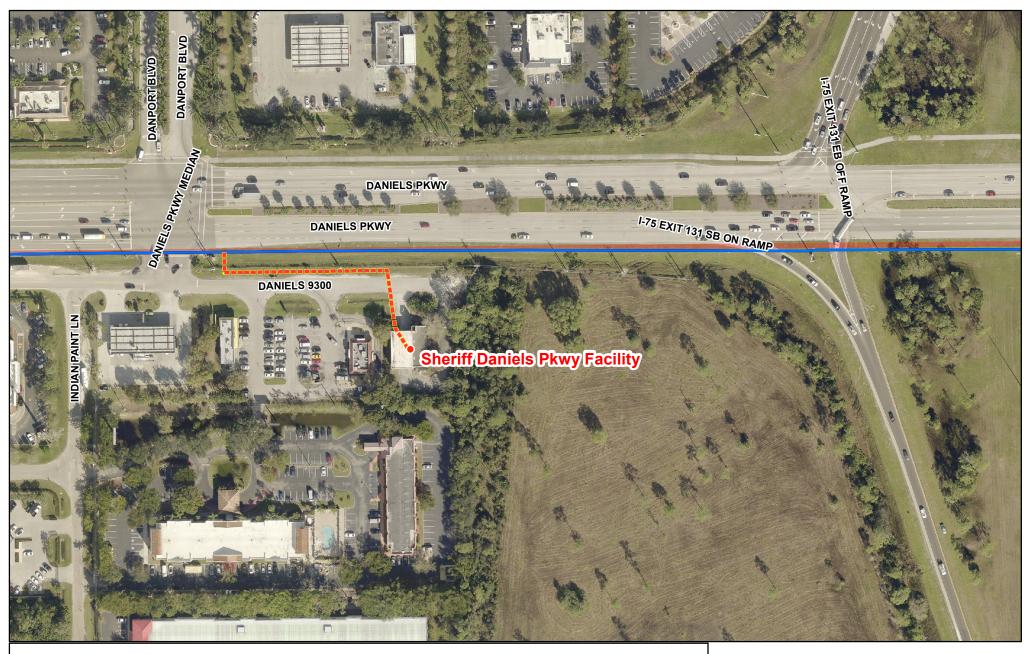

| LEE COUNTY FIBER NET                            | WORK O  | n Fik  | oer   |        | Possible F   | -iber Connection  | Path | —— Le          | e County FOC        |  |
|-------------------------------------------------|---------|--------|-------|--------|--------------|-------------------|------|----------------|---------------------|--|
| No —— DOT Fiber Optic Cable (FOC) —— Other Agen |         |        |       |        |              |                   |      | her Agency FOC |                     |  |
|                                                 |         | • `    | Yes — |        | ITG FOC      |                   |      | <b>F</b> F     | PL Fiber Facilities |  |
| County Facility                                 | Footage | Cost - | Condu | it & F | iber Install | Conduit Available | Cost | - Fiber Pull   | Nearest Connection  |  |
| Sheriff Daniels Pkwy Facility                   | 444.6   |        | \$11, | ,558.3 | 37           | No                | \$2  | ,222.76        | DOT/ITG/FPL         |  |

Fiber Connection has 3 options at this facility. DOT has a 96 Fiber along Daniels. ITG has a 48 Fiber as well. FPL Fibernet has Fiber in area.