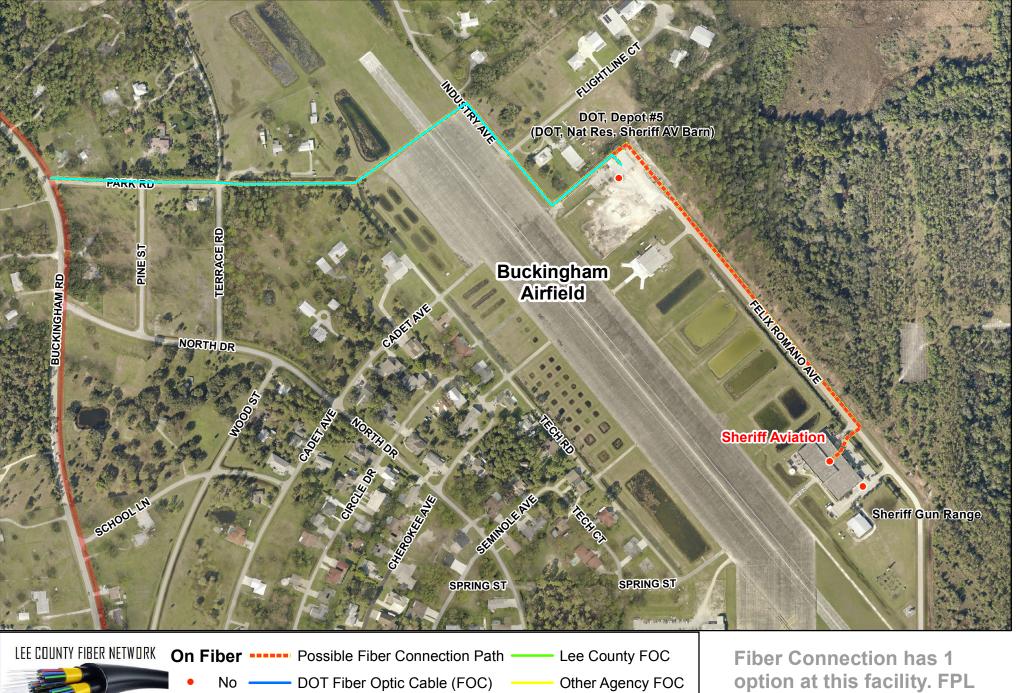

|  | • | No DOT Fiber Optic Cable (FOC) | Other Agency FOC     |
|--|---|--------------------------------|----------------------|
|  | 0 | Yes —— ITG FOC                 | FPL Fiber Facilities |

Fiber Connection has 1 option at this facility. FPL Fibernet has Fiber to the West along Buckingham.

| County Facility                  | Footage | Cost - Conduit & Fiber Install | Conduit Available | Cost - Fiber Pull | <b>Nearest Connection</b> |
|----------------------------------|---------|--------------------------------|-------------------|-------------------|---------------------------|
| Sheriff Aviation                 | 2,174.6 | \$56,539.22                    | No                | \$10,872.93       | FPL Fibernet              |
| Buckingham Airfield Future Fiber | 3,352.3 | \$87,160.95                    | No                | \$16,761.72       | FPL Fibernet              |