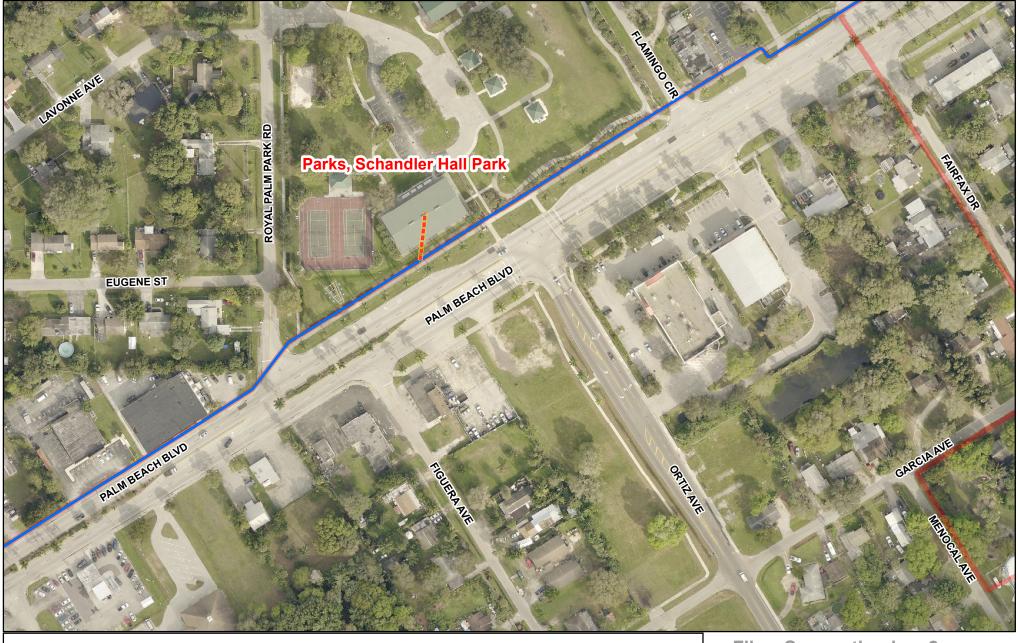

| LEE COUNTY FIBER NET | WORK O  | n Fil | ber •  |         | Possible I    | -iber Connection  | Path —      | – Le     | e County FOC        |
|----------------------|---------|-------|--------|---------|---------------|-------------------|-------------|----------|---------------------|
|                      |         | •     | No -   |         | DOT Fibe      | r Optic Cable (FO | C)          | <u> </u> | ther Agency FOC     |
|                      |         | 0     | Yes -  |         | - ITG FOC     |                   |             | F F      | PL Fiber Facilities |
| County Facility      | Footage | Cost  | - Conc | duit &  | Fiber Install | Conduit Available | Cost - Fibe | er Pull  | Nearest Connection  |
| Schandler Hall Park  | 79.0    |       | \$2    | 2,054.8 | 86            | No                | \$395.1     | 7        | DOT/ITG             |

Fiber Connection has 2 options at this facility. DOT & ITG has a 144ct Fiber to the South that runs along Palm Beach Blvd. FPL Fibernet is also in the area.