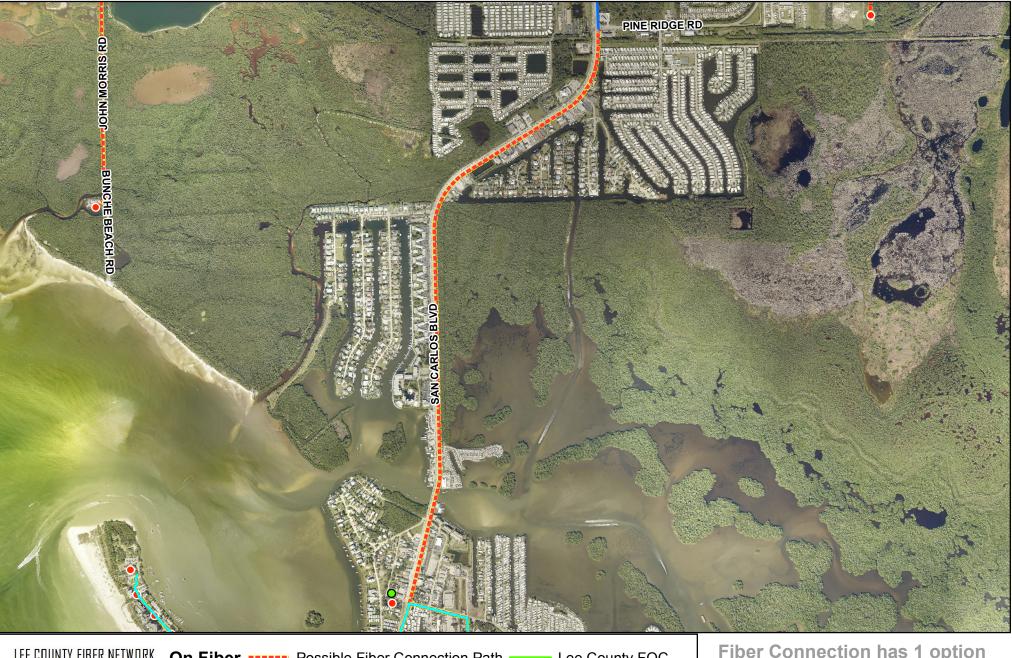

| LEE COUNTY FIBER NETWO  | IRK On Fiber Possible Fi |                  |               | iber Connection Path —— Lee County FOC |                   |                           |
|-------------------------|--------------------------|------------------|---------------|----------------------------------------|-------------------|---------------------------|
|                         | •                        | No               | DOT Fiber     | Optic Cable (FO                        | C) — Oth          | ner Agency FOC            |
|                         | 0                        | Yes ——           | ITG FOC       |                                        | FP                | L Fiber Facilities        |
| County Facility         | Footage                  | Cost - Conduit & | Fiber Install | Conduit Available                      | Cost - Fiber Pull | <b>Nearest Connection</b> |
| San Carlos Future Fiber | 10,690.8                 | \$277,960.80     |               | No                                     | \$53,454.00       | DOT                       |

Fiber Connection has 1 option for Fort Myers Beach facilities. DOT has a 96 Fiber located at the intersection of Pine Ridge Rd & San Carlos Blvd.