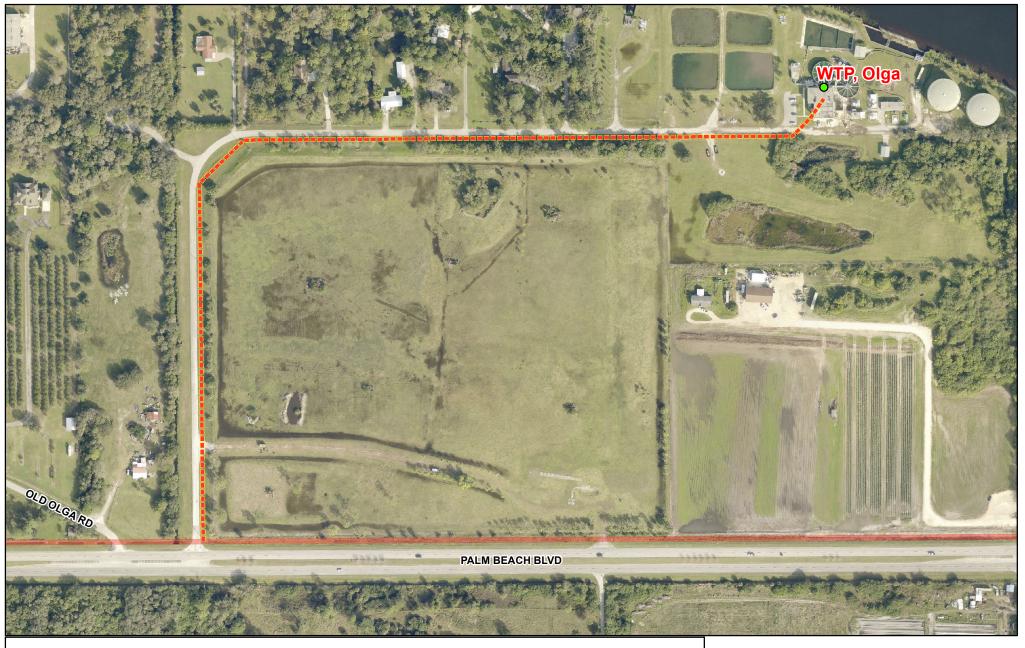

| LEE COUNTY FIBER NET | WORK O                             | n Fibe     | er        | Possible F        | iber Connection   | Path —— Le        | e County FOC       |
|----------------------|------------------------------------|------------|-----------|-------------------|-------------------|-------------------|--------------------|
|                      | • N                                | o <u> </u> | DOT Fibe  | r Optic Cable (FO | C) — Ot           | her Agency FOC    |                    |
|                      | Yes — ITG FOC FPL Fiber Facilities |            |           |                   |                   |                   |                    |
| County Facility      | Footage                            | Cost - C   | Conduit & | Fiber Install     | Conduit Available | Cost - Fiber Pull | Nearest Connection |
| WTP. Olga            | 3.179.5                            |            | \$82.668  | .04               | No                | \$15.897.70       | FPL Fibernet       |

Fiber Connection has 1 option FPL Fibernet has Fiber along Palm Beach Blvd to the South.