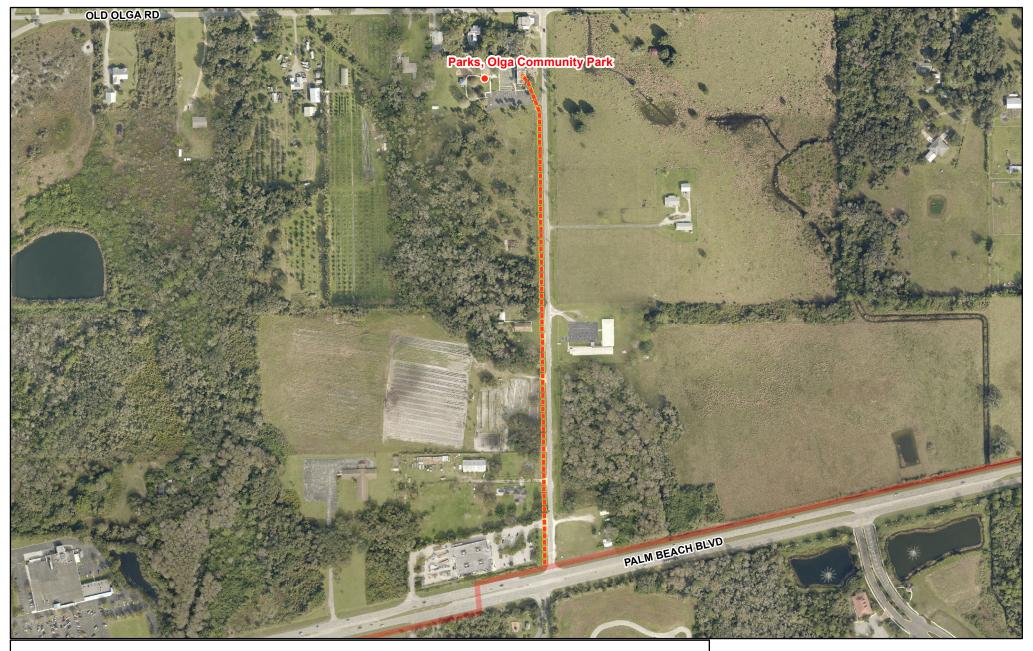

| LEE COUNTY FIBER NET | WORK O  | n Fibe   | er        | Possible F    | Fiber Connection I | Path —— L       | ee County FOC         |
|----------------------|---------|----------|-----------|---------------|--------------------|-----------------|-----------------------|
|                      |         | • No     | 0         | DOT Fibe      | r Optic Cable (FO  | C) — (          | Other Agency FOC      |
|                      |         | • Ye     | es ——     | - ITG FOC     |                    | F               | PL Fiber Facilities   |
| County Facility      | Footage | Cost - C | Conduit & | Fiber Install | Conduit Available  | Cost - Fiber Pu | II Nearest Connection |
| Olga Community Park  | 2,209.0 |          | \$57,435  | .21           | No                 | \$11,045.23     | FPL Fibernet          |

Fiber Connection has 1 option at this facility. FPL Fibernet has Fiber along Palm Beach Blvd.