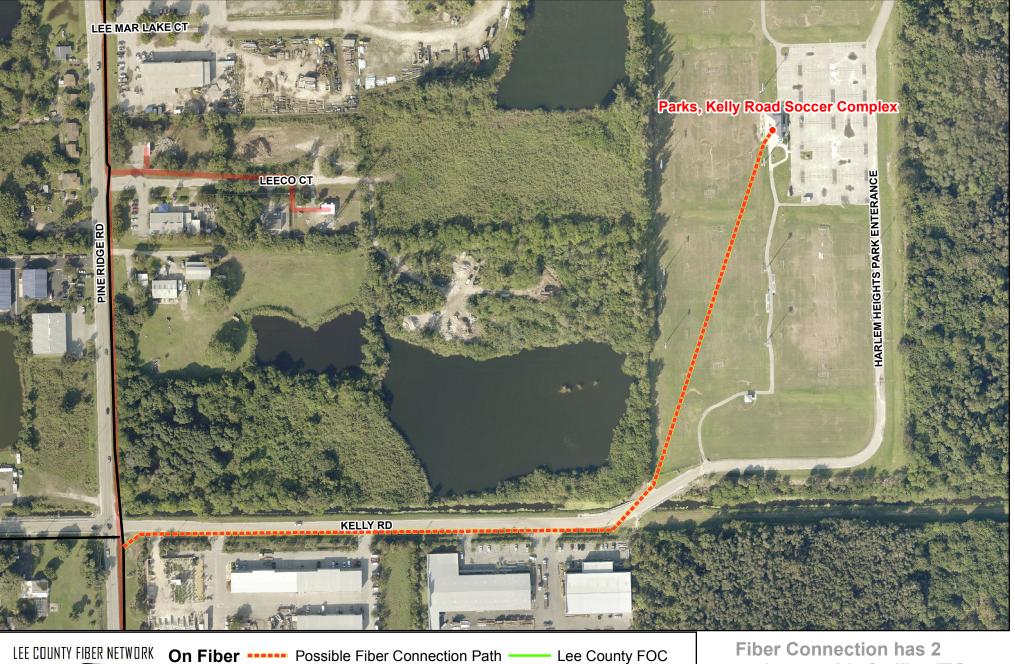

\$11,493.36

ITG

| LEE COUNTY FIBER NETWOR | On Fiber Possible I |      |             |                 | Fiber Connection Path —— Lee County FOC |            |         |            |            |
|-------------------------|---------------------|------|-------------|-----------------|-----------------------------------------|------------|---------|------------|------------|
|                         |                     | •    | No ——       | - DOT Fiber     | r Optic Cable (FO                       | C) —       | — Ot    | her Agen   | icy FOC    |
|                         | 1                   | 0    | Yes —       | - ITG FOC       |                                         |            | FF      | PL Fiber F | acilities  |
| County Facility Fo      | otage               | Cost | - Conduit 8 | k Fiber Install | Conduit Available                       | Cost - Fib | er Pull | Nearest (  | Connection |

No

\$59,765.45

2,298.7

Kelly Road Soccer Complex

Fiber Connection has 2 options at this facility. ITG has a 48ct Fiber on the East side of Pine Ridge Rd. FPL Fibernet is in same vicinity.