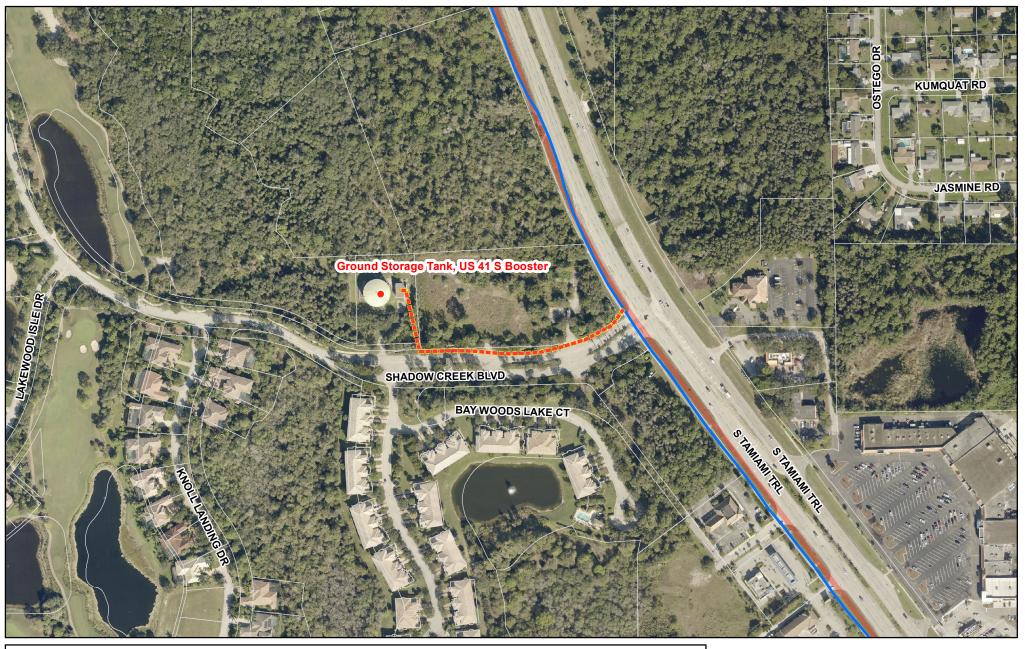

| LEE COUNTY FIBER NET                                | WORK O  | n Fil | ber         | Possible F    | iber Connection I | Path   | Le         | e County FOC        |
|-----------------------------------------------------|---------|-------|-------------|---------------|-------------------|--------|------------|---------------------|
| No — DOT Fiber Optic Cable (FOC) — Other Agency FOC |         |       |             |               |                   |        |            |                     |
|                                                     |         | 0     | Yes ——      | - ITG FOC     |                   | •      | FF         | PL Fiber Facilities |
| County Facility                                     | Footage | Cost  | - Conduit 8 | Fiber Install | Conduit Available | Cost - | Fiber Pull | Nearest Connection  |
| Ground Storage Tank US 41                           | 897.4   |       | \$23,331    | 87            | No                | \$4,   | 486.90     | DOT                 |

Fiber Connection has 2 options at this facility. DOT has a 96ct Fiber to the East that runs along US 41. FPL Fibernet also has Fiber in the vicinity.