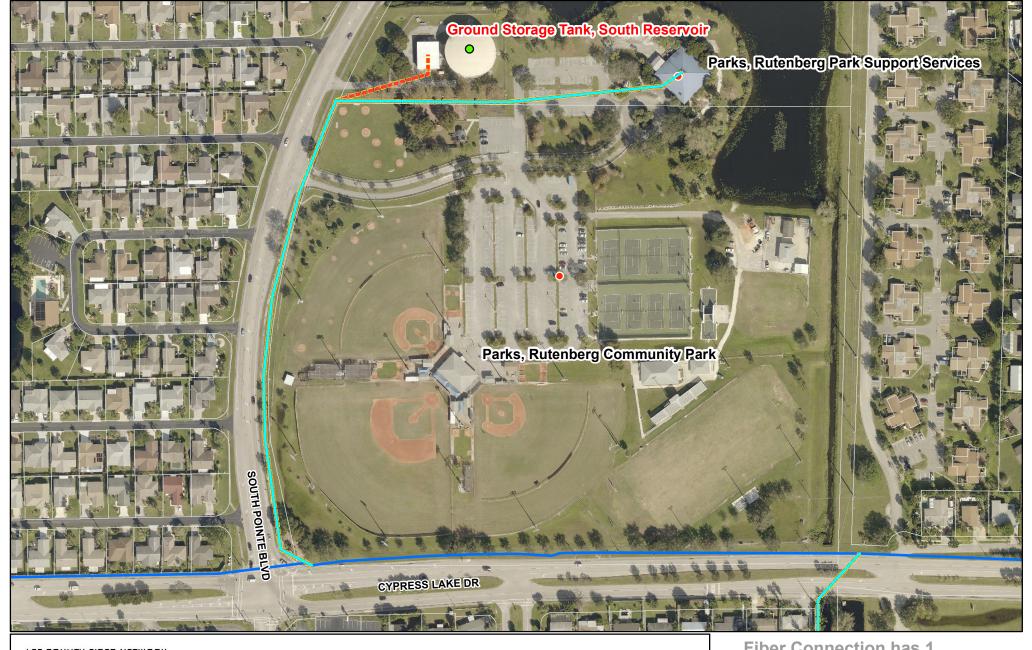

| County Facility                      | Footage | Cost - Conduit & Fiber Install | <b>Conduit Available</b> | Cost - Fiber Pull | <b>Nearest Connection</b> |
|--------------------------------------|---------|--------------------------------|--------------------------|-------------------|---------------------------|
| <b>Ground Storage Tank South Res</b> | 254.1   | \$6,605.84                     | No                       | \$1,270.35        | DOT                       |
| Rutenberg Park Support Services      | 1,093.2 | \$28,423.20                    | No                       | \$5,466.00        | DOT                       |

Fiber Connection has 1 option at this facility. DOT has a 72ct Fiber to the South that runs along Cypress Lake Dr. Rutenberg Park is shown as the connector to DOT. See Install monies.