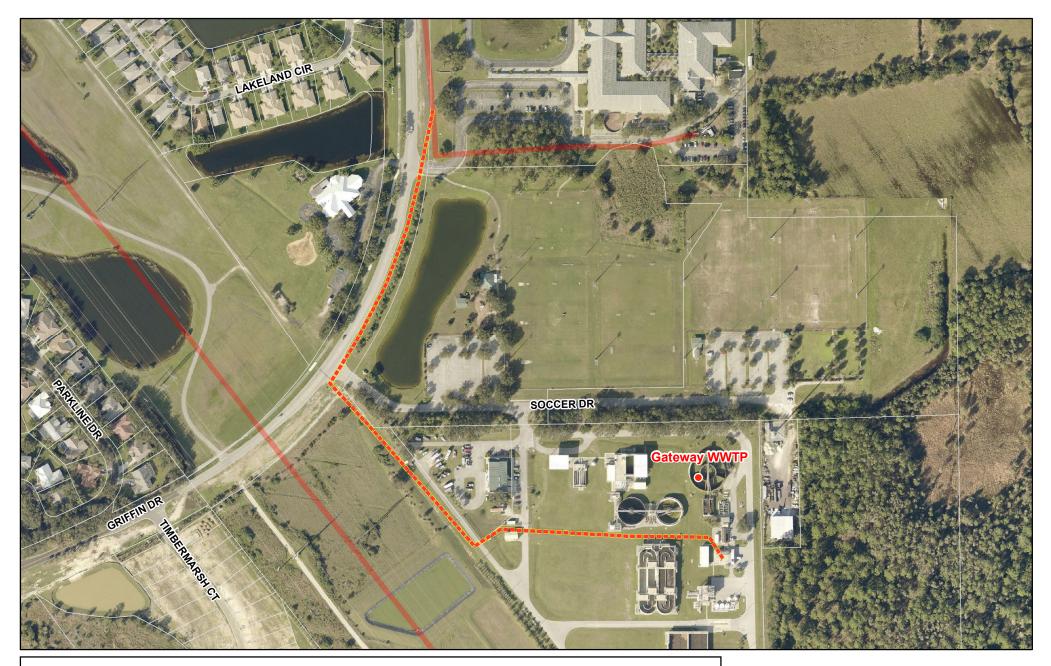

| LEE COUNTY FIBER NETW                                 | ORK O   | n Fiber    | Po           | ssible I  | -iber Connection  | Path —— Le        | e County FOC        |
|-------------------------------------------------------|---------|------------|--------------|-----------|-------------------|-------------------|---------------------|
| No —— DOT Fiber Optic Cable (FOC) —— Other Agency FOC |         |            |              |           |                   |                   |                     |
|                                                       |         | • Yes      |              | G FOC     |                   | FF                | PL Fiber Facilities |
| County Facility F                                     | Footage | Cost - Cor | ıduit & Fibe | r Install | Conduit Available | Cost - Fiber Pull | Nearest Connection  |
| Gateway WWTP                                          | 2,431.4 | \$         | 63,216.11    |           | No                | \$12,156.94       | FPL Fibernet        |

Fiber Connection has 1 option at this facility. FPL Fibernet has Fiber to the North that runs along Griffin Dr