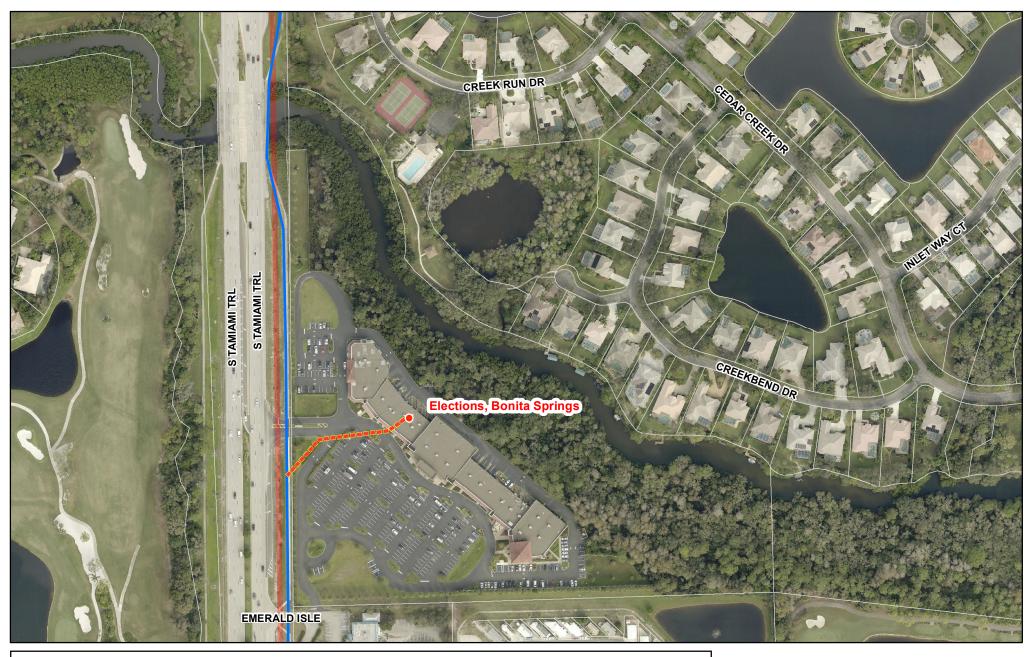

| LEE COUNTY FIBER NET                      | WORK O  | n Fik  | oer     | Possible        | Fiber Connection  | Path —— Le        | e County FOC        |
|-------------------------------------------|---------|--------|---------|-----------------|-------------------|-------------------|---------------------|
| No —— DOT Fiber Optic Cable (FOC) —— Othe |         |        |         |                 |                   |                   | ther Agency FOC     |
|                                           |         | • `    | Yes —   | — ITG FOC       |                   | FF                | PL Fiber Facilities |
| County Facility                           | Footage | Cost - | Conduit | & Fiber Install | Conduit Available | Cost - Fiber Pull | Nearest Connection  |
| Elections, Bonita Springs                 | 356.2   |        | \$9,26  | 0.33            | No                | \$1,780.83        | DOT                 |

Fiber Connection has 2 options at this facility. DOT has a 96ct Fiber along US 41. FPL Fibernet is a possibility as well..