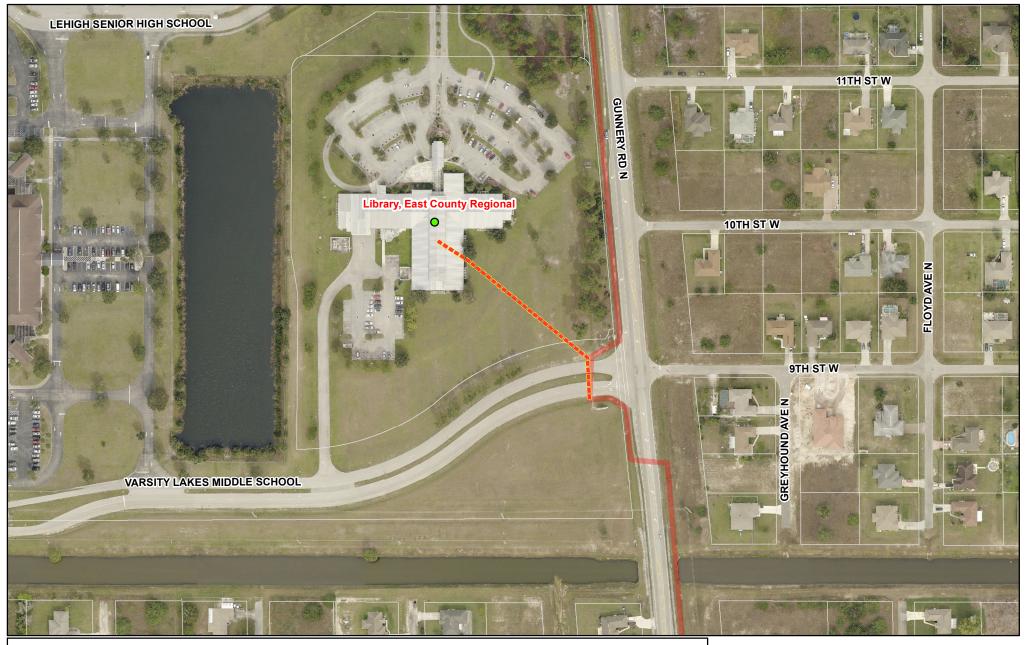

| LEE COUNTY FIBER NET         | WORK O                              | n Fi | ber      | Pos       | sible F | -iber Connection I | Path                  | —— Le      | e County FOC        |
|------------------------------|-------------------------------------|------|----------|-----------|---------|--------------------|-----------------------|------------|---------------------|
|                              | • No —— DOT Fiber Optic Cable (FOC) |      |          |           |         | C)                 | ) —— Other Agency FOC |            |                     |
|                              |                                     | 0    | Yes —    | — ITG     | FOC     |                    |                       | FF         | PL Fiber Facilities |
| County Facility              | Footage                             | Cost | - Condui | t & Fiber | Install | Conduit Available  | Cost                  | Fiber Pull | Nearest Connection  |
| East County Regional Library | 484.4                               |      | \$12,5   | 594.87    |         | No                 | \$2                   | ,422.09    | FPL Fibernet        |

Fiber Connection has 1 option at this facility. FPL Fibernet has Fiber along Gunnery Rd N.