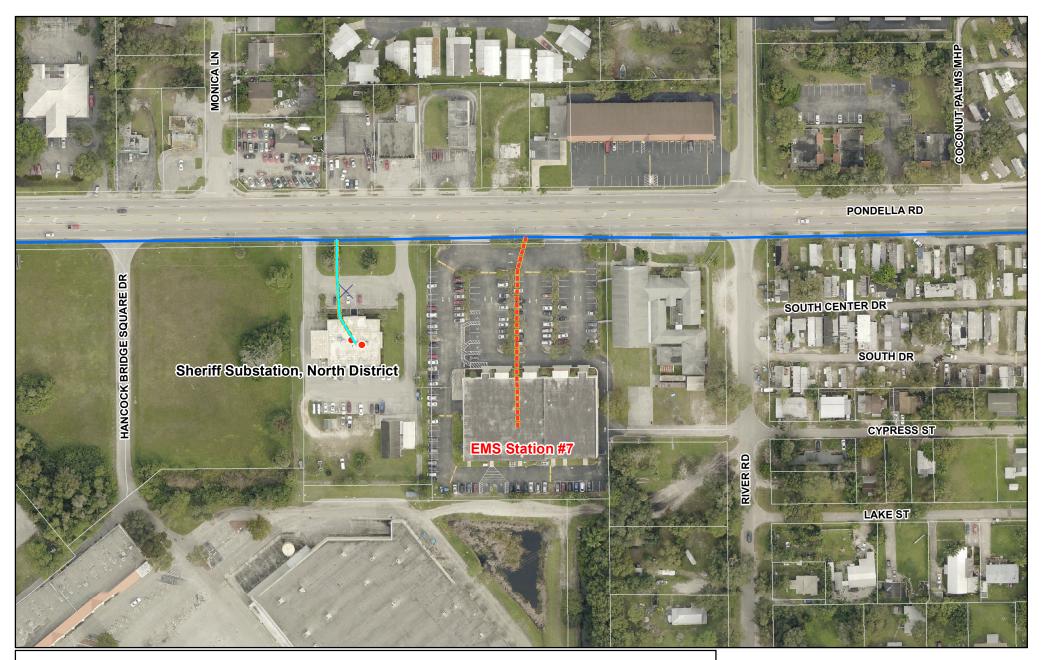

| LEE COUNTY FIBER NET   | WORK O  | n Fiber                                         |         | Possible F    | Fiber Connection I | Path       | L           | ee Count  | y FOC      |
|------------------------|---------|-------------------------------------------------|---------|---------------|--------------------|------------|-------------|-----------|------------|
|                        |         | No —— DOT Fiber Optic Cable (FOC) —— Other Agen |         |               |                    |            |             | ncy FOC   |            |
|                        |         | • Yes                                           |         | ITG FOC       |                    |            | <b>——</b> F | PL Fiber  | Facilities |
| <b>County Facility</b> | Footage | Cost - Cor                                      | nduit & | Fiber Install | Conduit Available  | Cost       | - Fiber Pul | l Nearest | Connection |
| EMS 7                  | 299.1   | \$7,776.44                                      |         |               | No                 | \$1,495.47 |             |           | DOT        |

Fiber Connection has 1 option at this facility. DOT has a 96ct Fiber to the North along Pondella Rd.