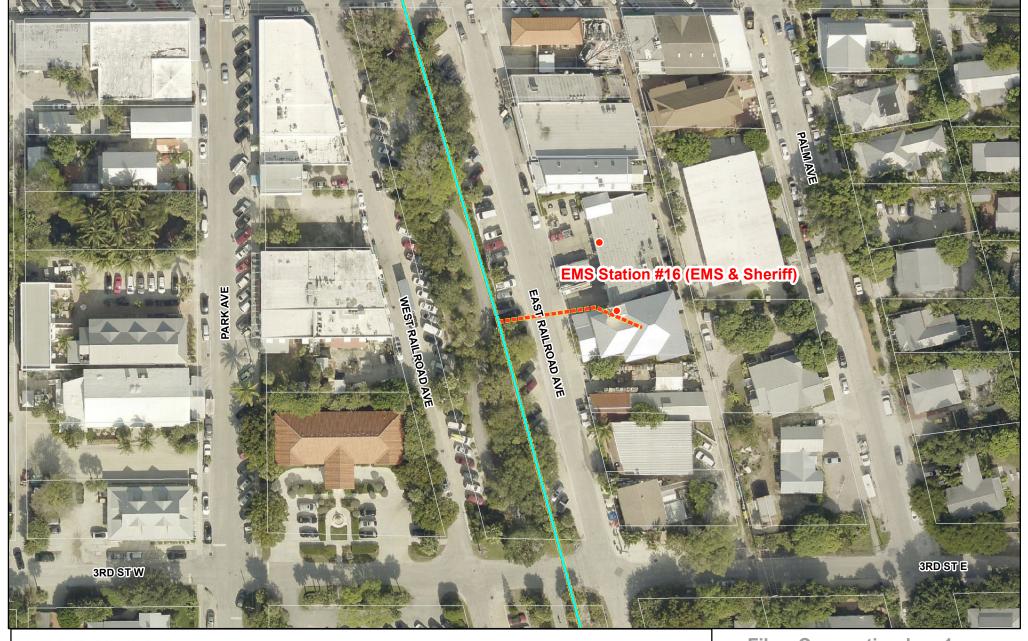

| County Facility             | Footage     | Cost - Conduit & Fiber Install | <b>Conduit Available</b> | <b>Cost - Fiber Pull</b> | <b>Nearest Connection</b> |
|-----------------------------|-------------|--------------------------------|--------------------------|--------------------------|---------------------------|
| EMS 16                      | 129.1       | \$3,357.85                     | No                       | \$645.74                 | FPL Fibernet              |
| Future FIBER to Charlotte C | o. 55,037.6 | \$1,430,977.60                 | No                       | \$275,188.00             | FPL Fibernet              |

Fiber Connection has 1 option at this facility. FPL Fibernet at it's nearest point is 10 Miles to the North in Charlotte County. Feasibility Unlikely.