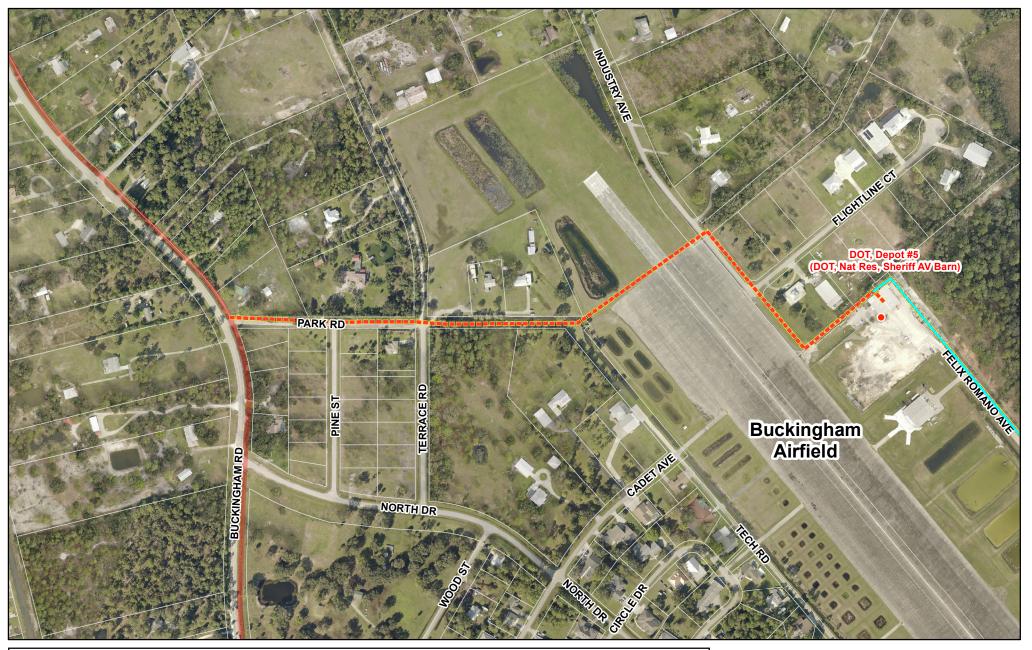

| LEE COUNTY FIBER NET | WORK C   | n Fil  | ber •  |        | Possible     | Fiber Connection   | Path | —— Le        | ee County FOC             |
|----------------------|----------|--------|--------|--------|--------------|--------------------|------|--------------|---------------------------|
|                      |          | •      | No -   |        | - DOT Fibe   | er Optic Cable (FC | C)   | <u> </u>     | ther Agency FOC           |
|                      |          | •      | Yes -  |        | - ITG FOC    |                    |      | <b>—</b> Fl  | PL Fiber Facilities       |
| County Facility      | Footage  | Cost - | - Cond | luit & | Fiber Instal | Conduit Available  | Cost | - Fiber Pull | <b>Nearest Connection</b> |
| DOT, Depot #5        | 3,352.30 |        | \$8    | 7,160. | .95          | No                 | \$1  | 6,761.72     | FPL Fibernet              |

Fiber Connection has only 1 option at this facility. FPL Fibernet is the only possibility to the west.