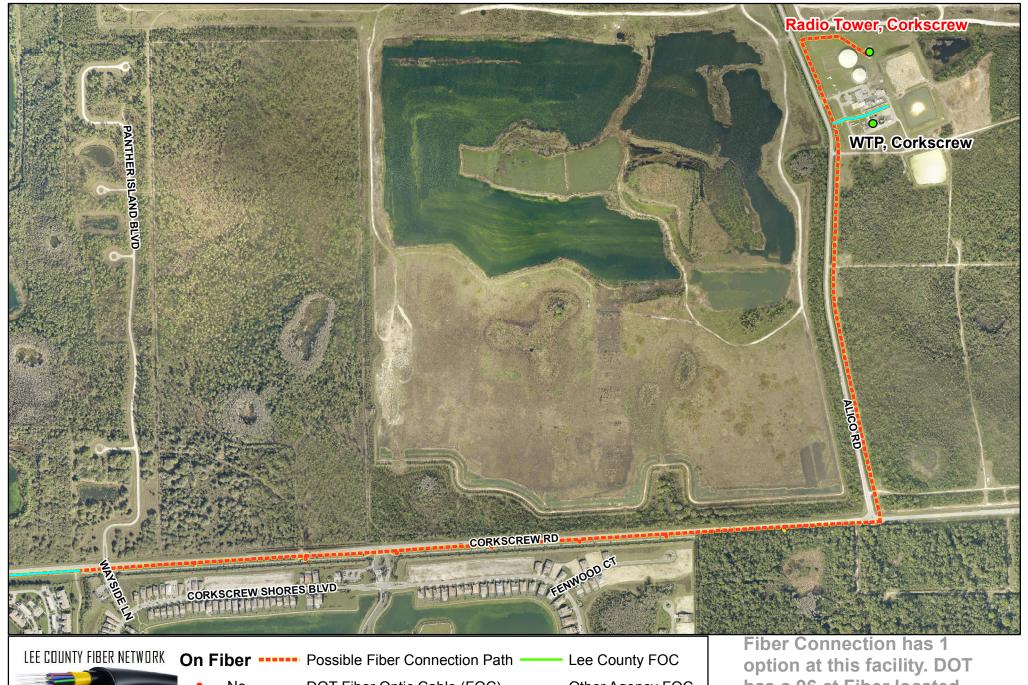

No DOT Fiber Optic Cable (FOC) Other Agency FOC

Yes — ITG FOC FPL Fiber Facilities

| County Facility             | Footage  | Cost - Conduit & Fiber Install   | <b>Conduit Available</b> | <b>Cost - Fiber Pull</b> | <b>Nearest Connection</b> |
|-----------------------------|----------|----------------------------------|--------------------------|--------------------------|---------------------------|
| Radio Tower, Corkscrew      | 11,979.8 | Conduit Available at Bella Terra | Yes                      | \$59,899                 | DOT                       |
| Corkscrew Road Future Fiber | 16,302.2 | \$423,857.09                     | No                       | \$81,510.98              | DOT                       |

option at this facility. DOT has a 96 ct Fiber located at Corkscrew Rd & Ben Hill Griffin. LCU has Conduit from Bella Terra to WWTP/Tower.