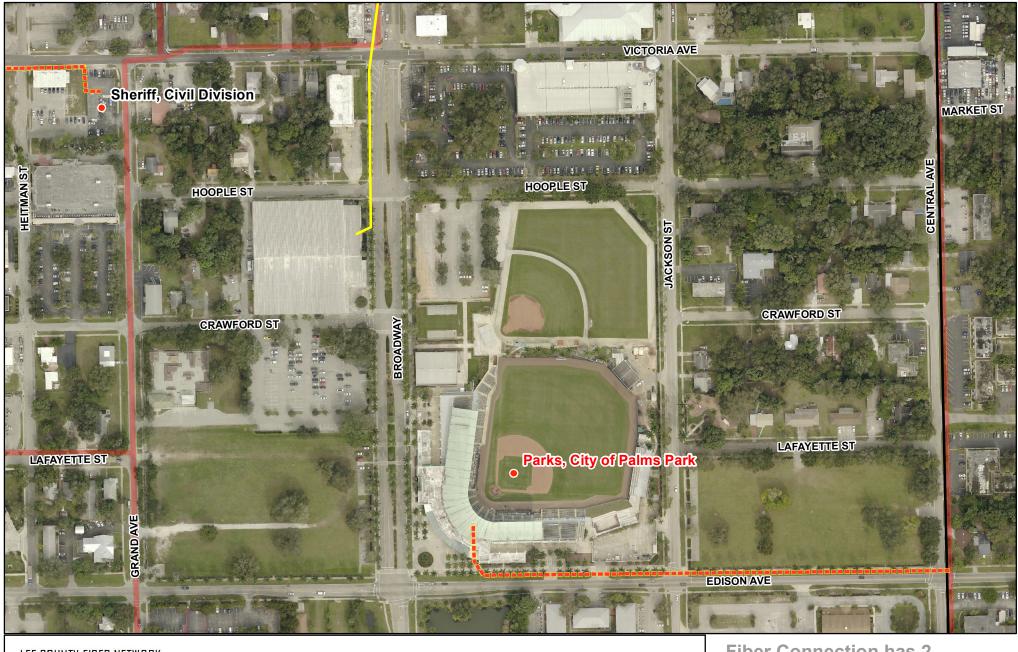

| LEE COUNTY FIBER NETWO | On Fiber Possible Fiber Connection Path Lee County FOC |                             |                       |                   | e County FOC        |
|------------------------|--------------------------------------------------------|-----------------------------|-----------------------|-------------------|---------------------|
|                        | •                                                      | No — DOT Fib                | er Optic Cable (FO    | C) — Ot           | her Agency FOC      |
|                        | C                                                      | Yes —— ITG FOO              | )                     | FF                | PL Fiber Facilities |
| County Facility        | Footage                                                | Cost - Conduit & Fiber Inst | all Conduit Available | Cost - Fiber Pull | Nearest Connection  |
| City of Palms Park     | 1,298.6                                                | \$33,763.60                 | No                    | \$6,492.98        | ITG                 |

Fiber Connection has 2 options at this facility. ITG has a 48ct Fiber to the East. The City (FM) has a 12ct Fiber to the North. FPL Fibernet is in the area as well.