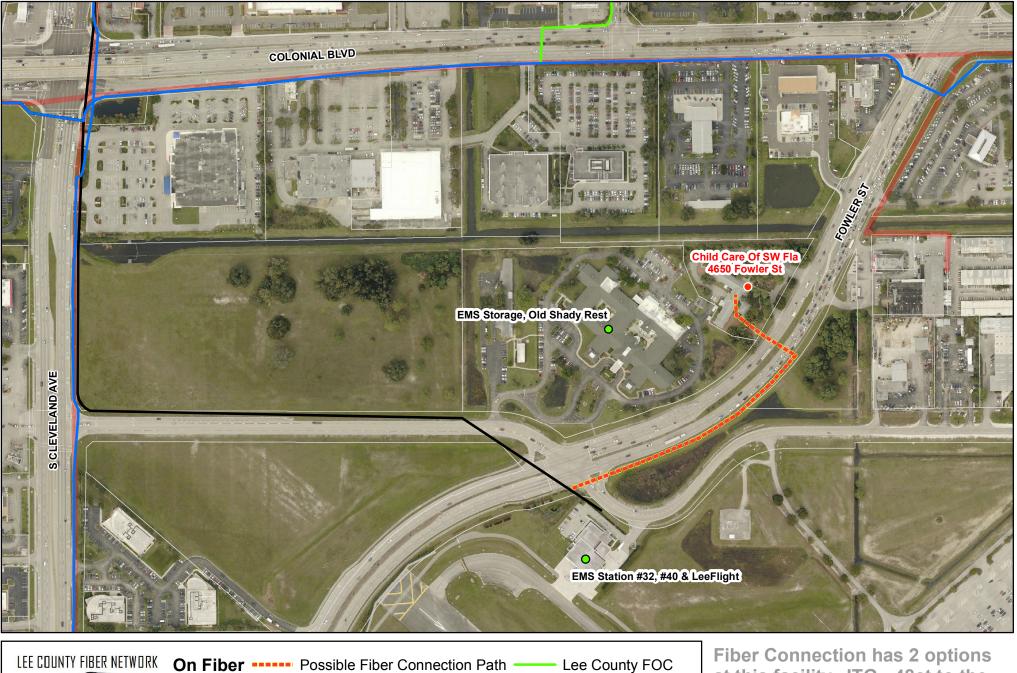

| LEE LUUNIY FIBER NEIWURK | On F | iber   | Possible Fiber Connection Path | Lee County FOC       |
|--------------------------|------|--------|--------------------------------|----------------------|
|                          | •    | No —   | DOT Fiber Optic Cable (FOC)    | Other Agency FOC     |
|                          | 0    | Yes —— | ITG FOC                        | FPL Fiber Facilities |

Fiber Connection has 2 options at this facility. ITG - 48ct to the south that has been chosen for connection and DOT - 96ct to the north. FPL Fibernet is also a possibility to the north as well.

| County Facility      | Footage  | Cost - Fiber & Conduit Install | Conduit Available | Cost - Fiber Pull | <b>Nearest Connection</b> |
|----------------------|----------|--------------------------------|-------------------|-------------------|---------------------------|
| Child Care Of SW Fla | 1,196.40 | \$31,105.52                    | No                | \$5,981.83        | ITG                       |