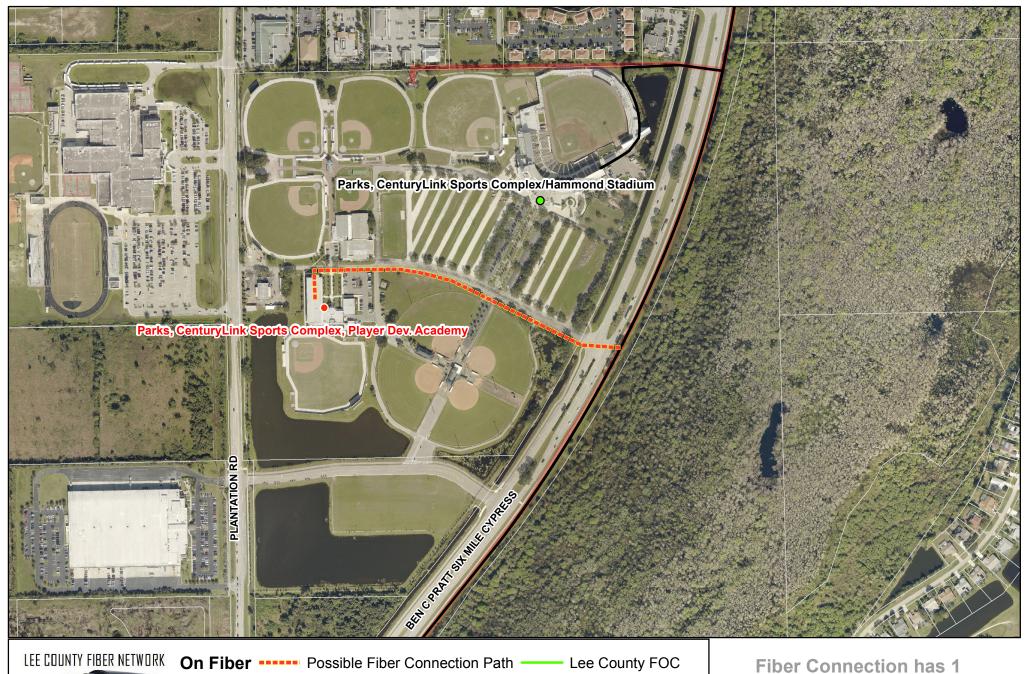

Other Agency FOC
FPL Fiber Facilities

Fiber Connection has 1 option at this facility. ITG has a 48ct Fiber to the East that runs along Six Mile Cypress.

| County Facility            | Footage | Cost - Conduit & Fiber Install | Conduit Available | Cost - Fiber Pull | <b>Nearest Connection</b> |
|----------------------------|---------|--------------------------------|-------------------|-------------------|---------------------------|
| CenturyLink Sports Complex | 1,705.8 | \$44,351.17                    | No                | \$8,529.07        | DOT                       |