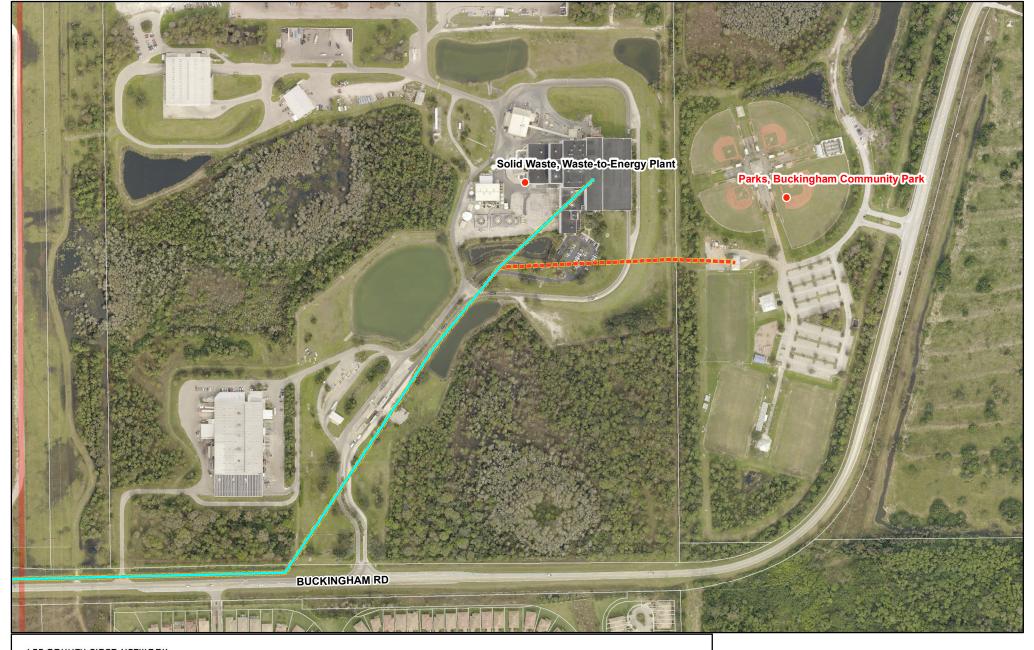

LEE COUNTY FIBER NETWORK

On Fiber ------ Possible Fiber Connection Path — Lee County FOC

No — DOT Fiber Optic Cable (FOC) — Other Agency FOC

Yes —— ITG FOC

FPL Fiber Facilities

| County Facility                  | Footage | Cost - Conduit & Fiber Install | <b>Conduit Available</b> | Cost - Fiber Pull | <b>Nearest Connection</b> |
|----------------------------------|---------|--------------------------------|--------------------------|-------------------|---------------------------|
| <b>Buckingham Community Park</b> | 991.7   | \$25,783.67                    | No                       | \$4,958.40        | DOT                       |
| Waste-to-Energy Plant            | 5,589.5 | \$145,327.00                   | No                       | \$27,947.50       | DOT                       |

Fiber Connection has 1 option at this facility. DOT has a 96ct Fiber to the Southwest located at SR82 & Buckingham Rd.