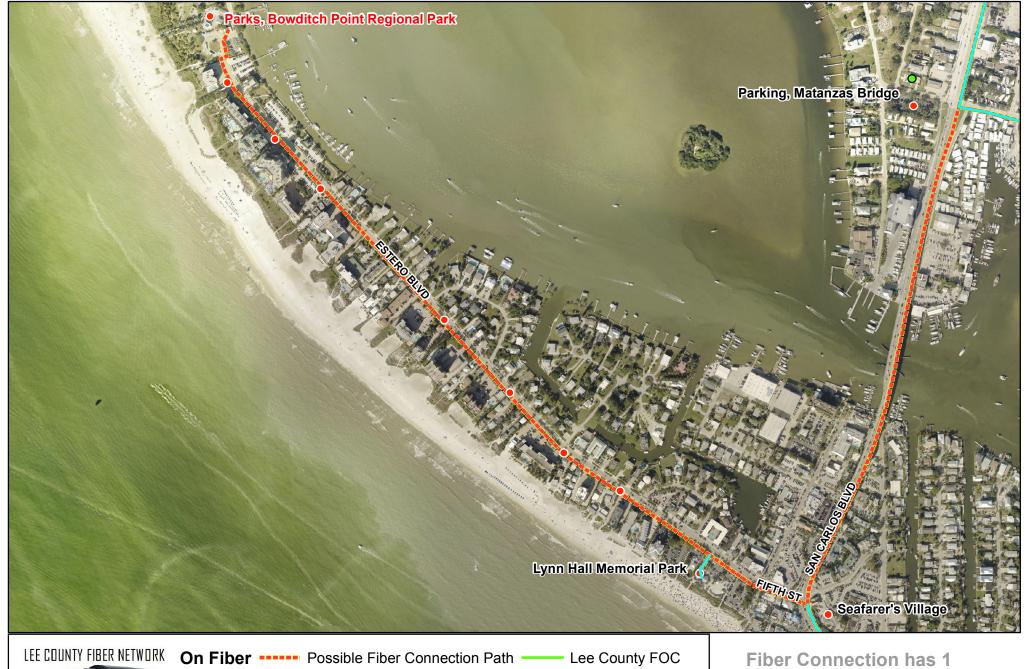

| County Facility                     | Footage  | Cost - Conduit & Fiber Install | <b>Conduit Available</b> | <b>Cost - Fiber Pull</b> | <b>Nearest Connection</b> |
|-------------------------------------|----------|--------------------------------|--------------------------|--------------------------|---------------------------|
| <b>Bowditch Point Regional Park</b> | 5,155.7  | \$134,048.67                   | No                       | \$25,778.59              | DOT                       |
| San Carlos Blvd Future Fiber Path   | 13,865.8 | \$360,510.80                   | No                       | \$69,329.24              | DOT                       |

Fiber Connection has 1 option at this facility. DOT has a 96ct Fiber to the North at San Carlos Blvd & Pine Ridge Rd.