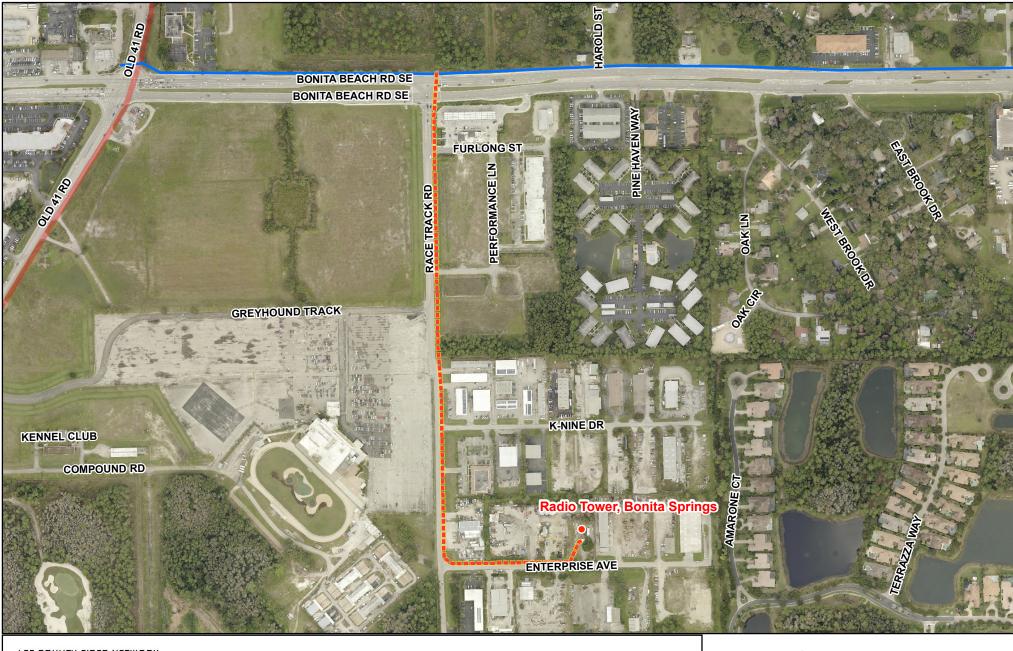

| LEE COUNTY FIBER NET        | WORK O  | n Fik  | oer                  | Possible F      | iber Connection   | Path —— Le        | e County FOC        |
|-----------------------------|---------|--------|----------------------|-----------------|-------------------|-------------------|---------------------|
|                             |         | •      | No —                 | – DOT Fibe      | r Optic Cable (FO | C) — Ot           | her Agency FOC      |
|                             |         | •      | Yes —                | – ITG FOC       |                   | FF                | PL Fiber Facilities |
| County Facility             | Footage | Cost - | - Conduit 8          | & Fiber Install | Conduit Available | Cost - Fiber Pull | Nearest Connection  |
| Radio Tower, Bonita Springs | 3,044.4 |        | \$79,15 <sup>,</sup> | 4.90            | No                | \$15,222.10       | DOT                 |

Fiber Connection has 1 option at this facility. DOT has a 96ct Fiber located to the North along Bonita Beach Rd.