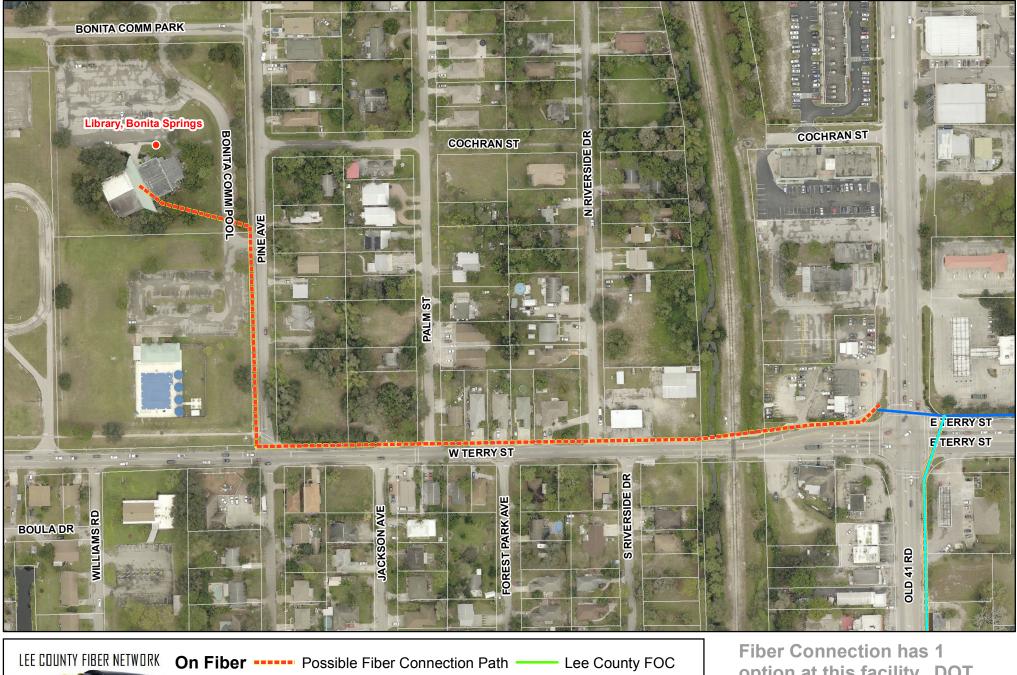

Fiber Connection has 1 option at this facility. DOT has a 96ct Fiber at the intersection of W Terry & Old Rd 41.

| County Facility        | Footage | Cost - Conduit & Fiber Install | Conduit Available | Cost - Fiber Pull | <b>Nearest Connection</b> |
|------------------------|---------|--------------------------------|-------------------|-------------------|---------------------------|
| Bonita Springs Library | 2,023.4 | \$52,608.75                    | No                | \$10,117.07       | DOT                       |