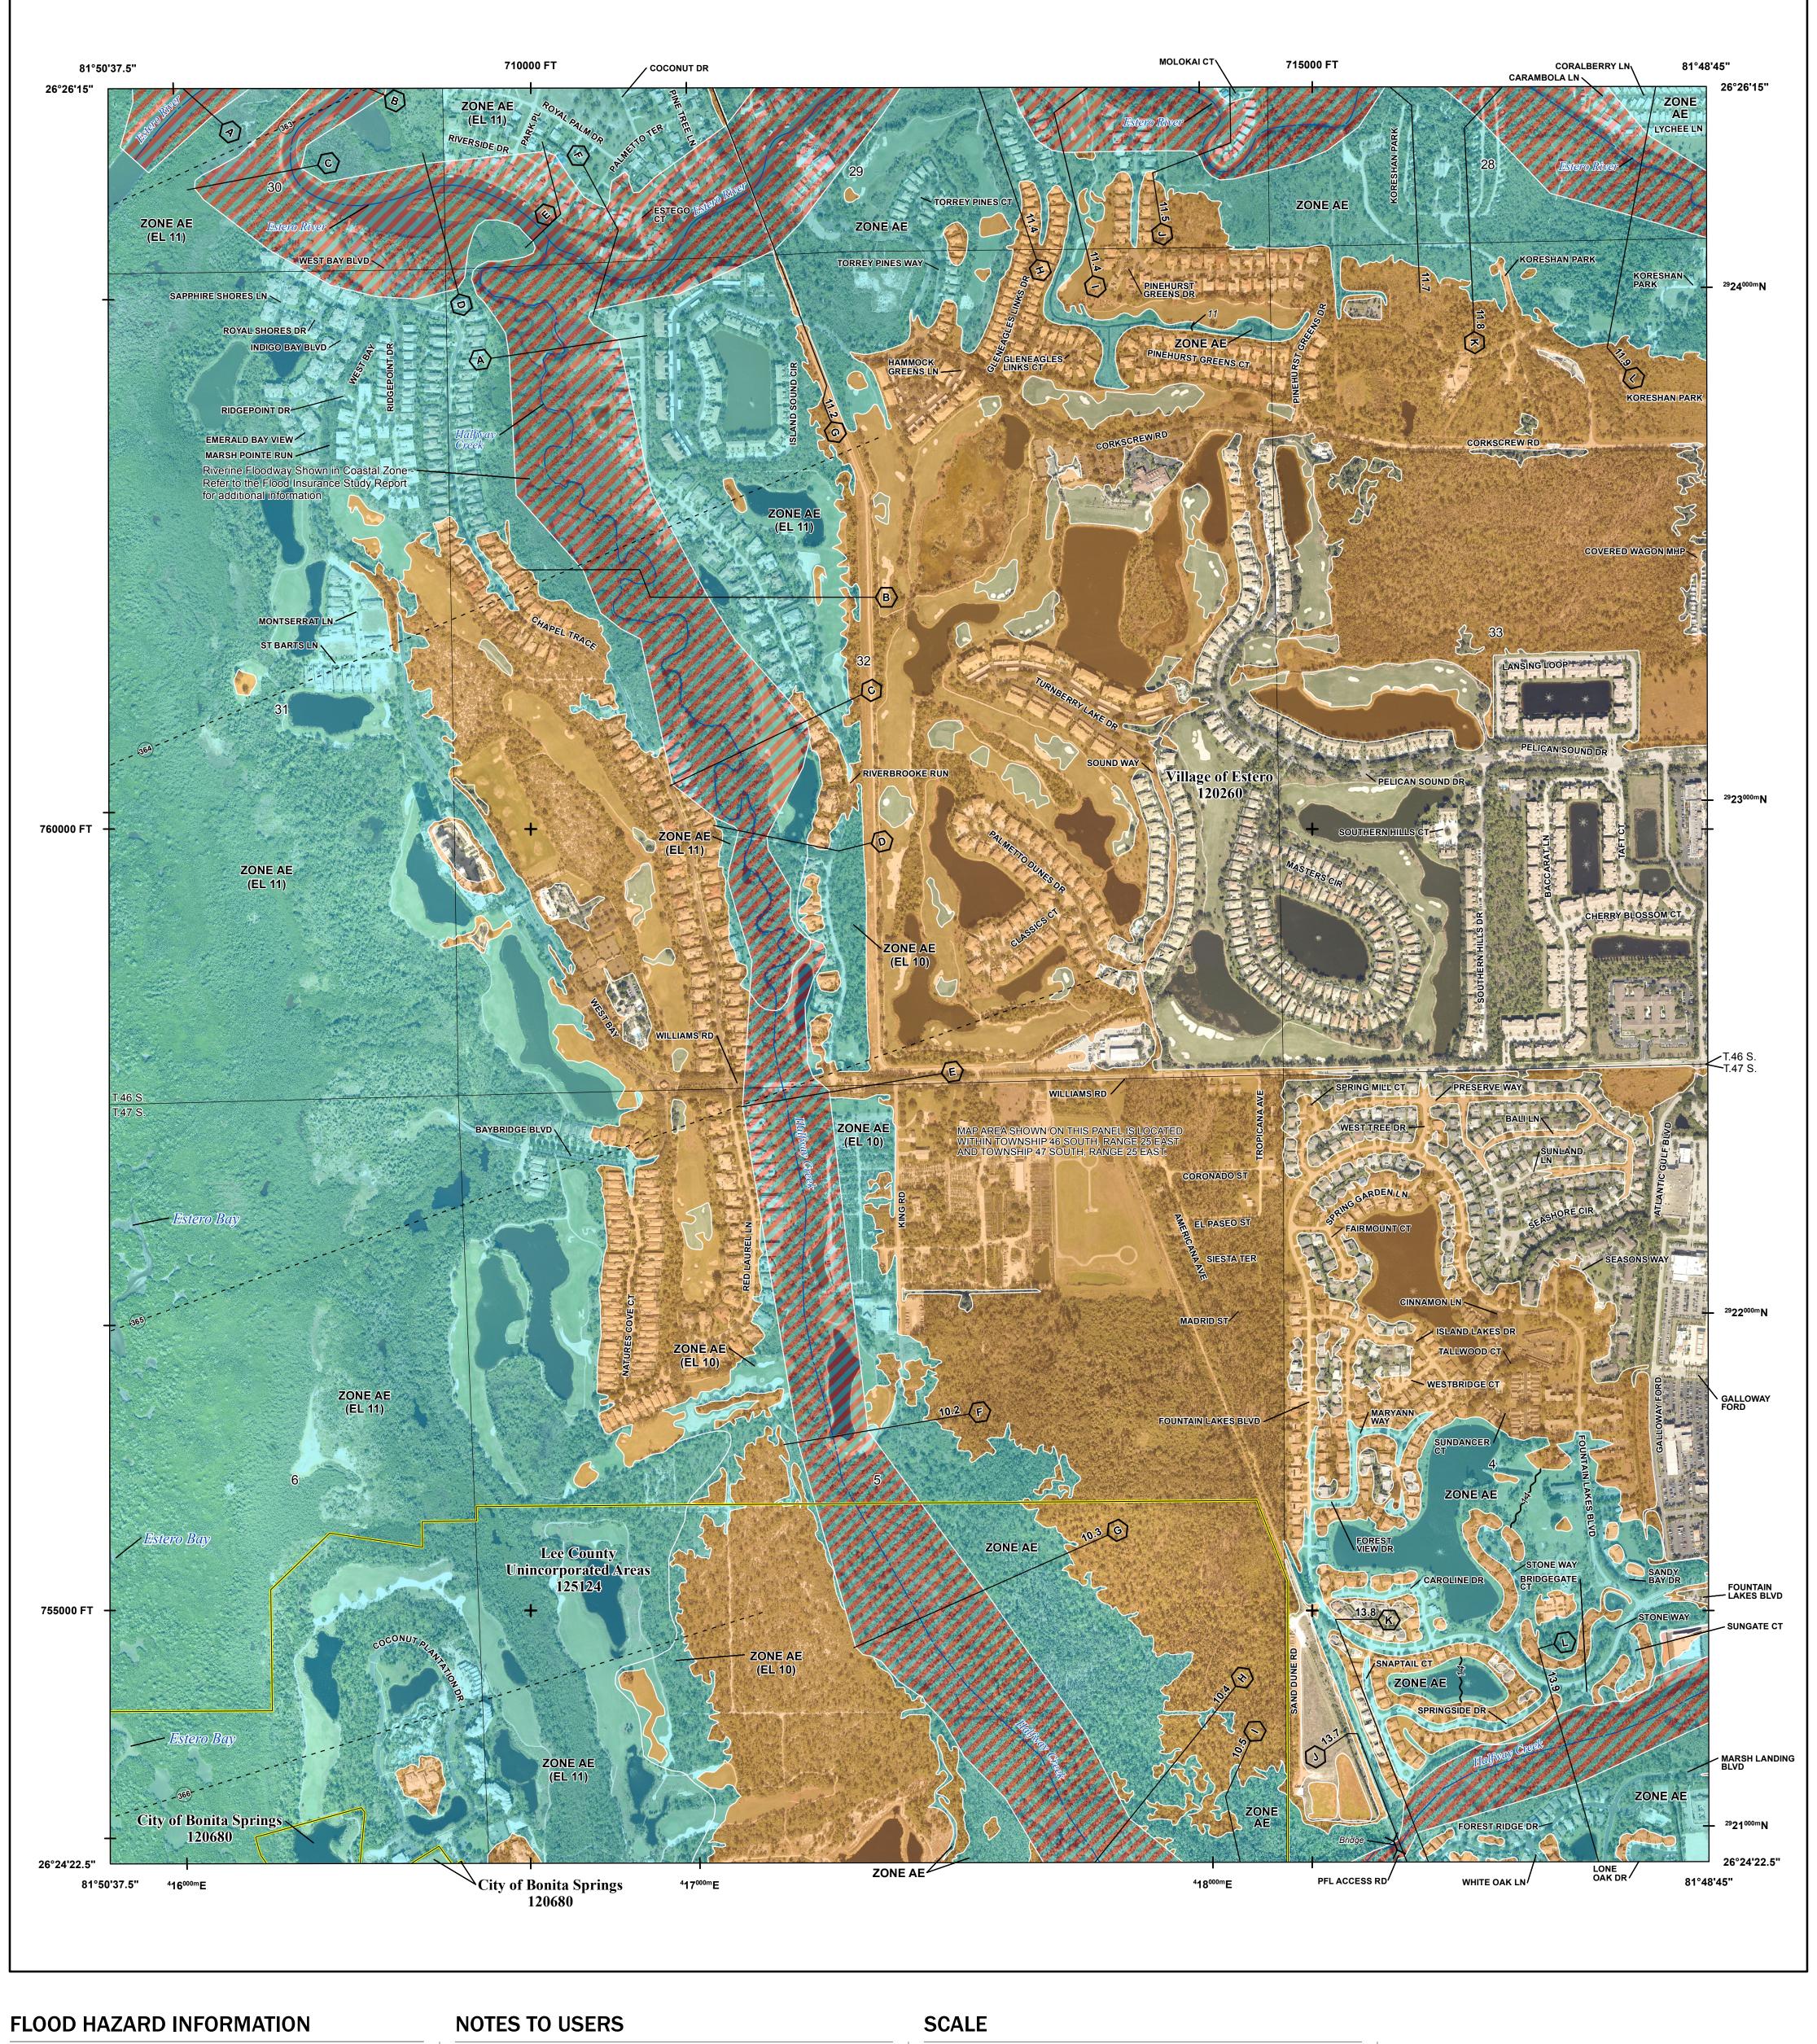

SEE FIS REPORT FOR DETAILED LEGEND AND INDEX MAP FOR FIRM PANEL LAYOUT THE INFORMATION DEPICTED ON THIS MAP AND SUPPORTING **DOCUMENTATION ARE ALSO AVAILABLE IN DIGITAL FORMAT AT** 

(8) ---- Coastal Transect

OTHER

**FEATURES** 

----- Coastal Transect Baseline

— Profile Baseline

Hydrographic Feature

**Jurisdiction Boundary** 

**Base Flood Elevation Line (BFE)** 

Limit of Study

Flood Insurance Program at 1-800-638-6620.

Base map information shown on this FIRM was provided by Lee County, dated 2008 and 2018; the Florida Department of Transportation, dated 2017 and 2018; the U.S. Department of Agriculture, dated 2018; and the U.S. Department of Transportation, dated 2017.