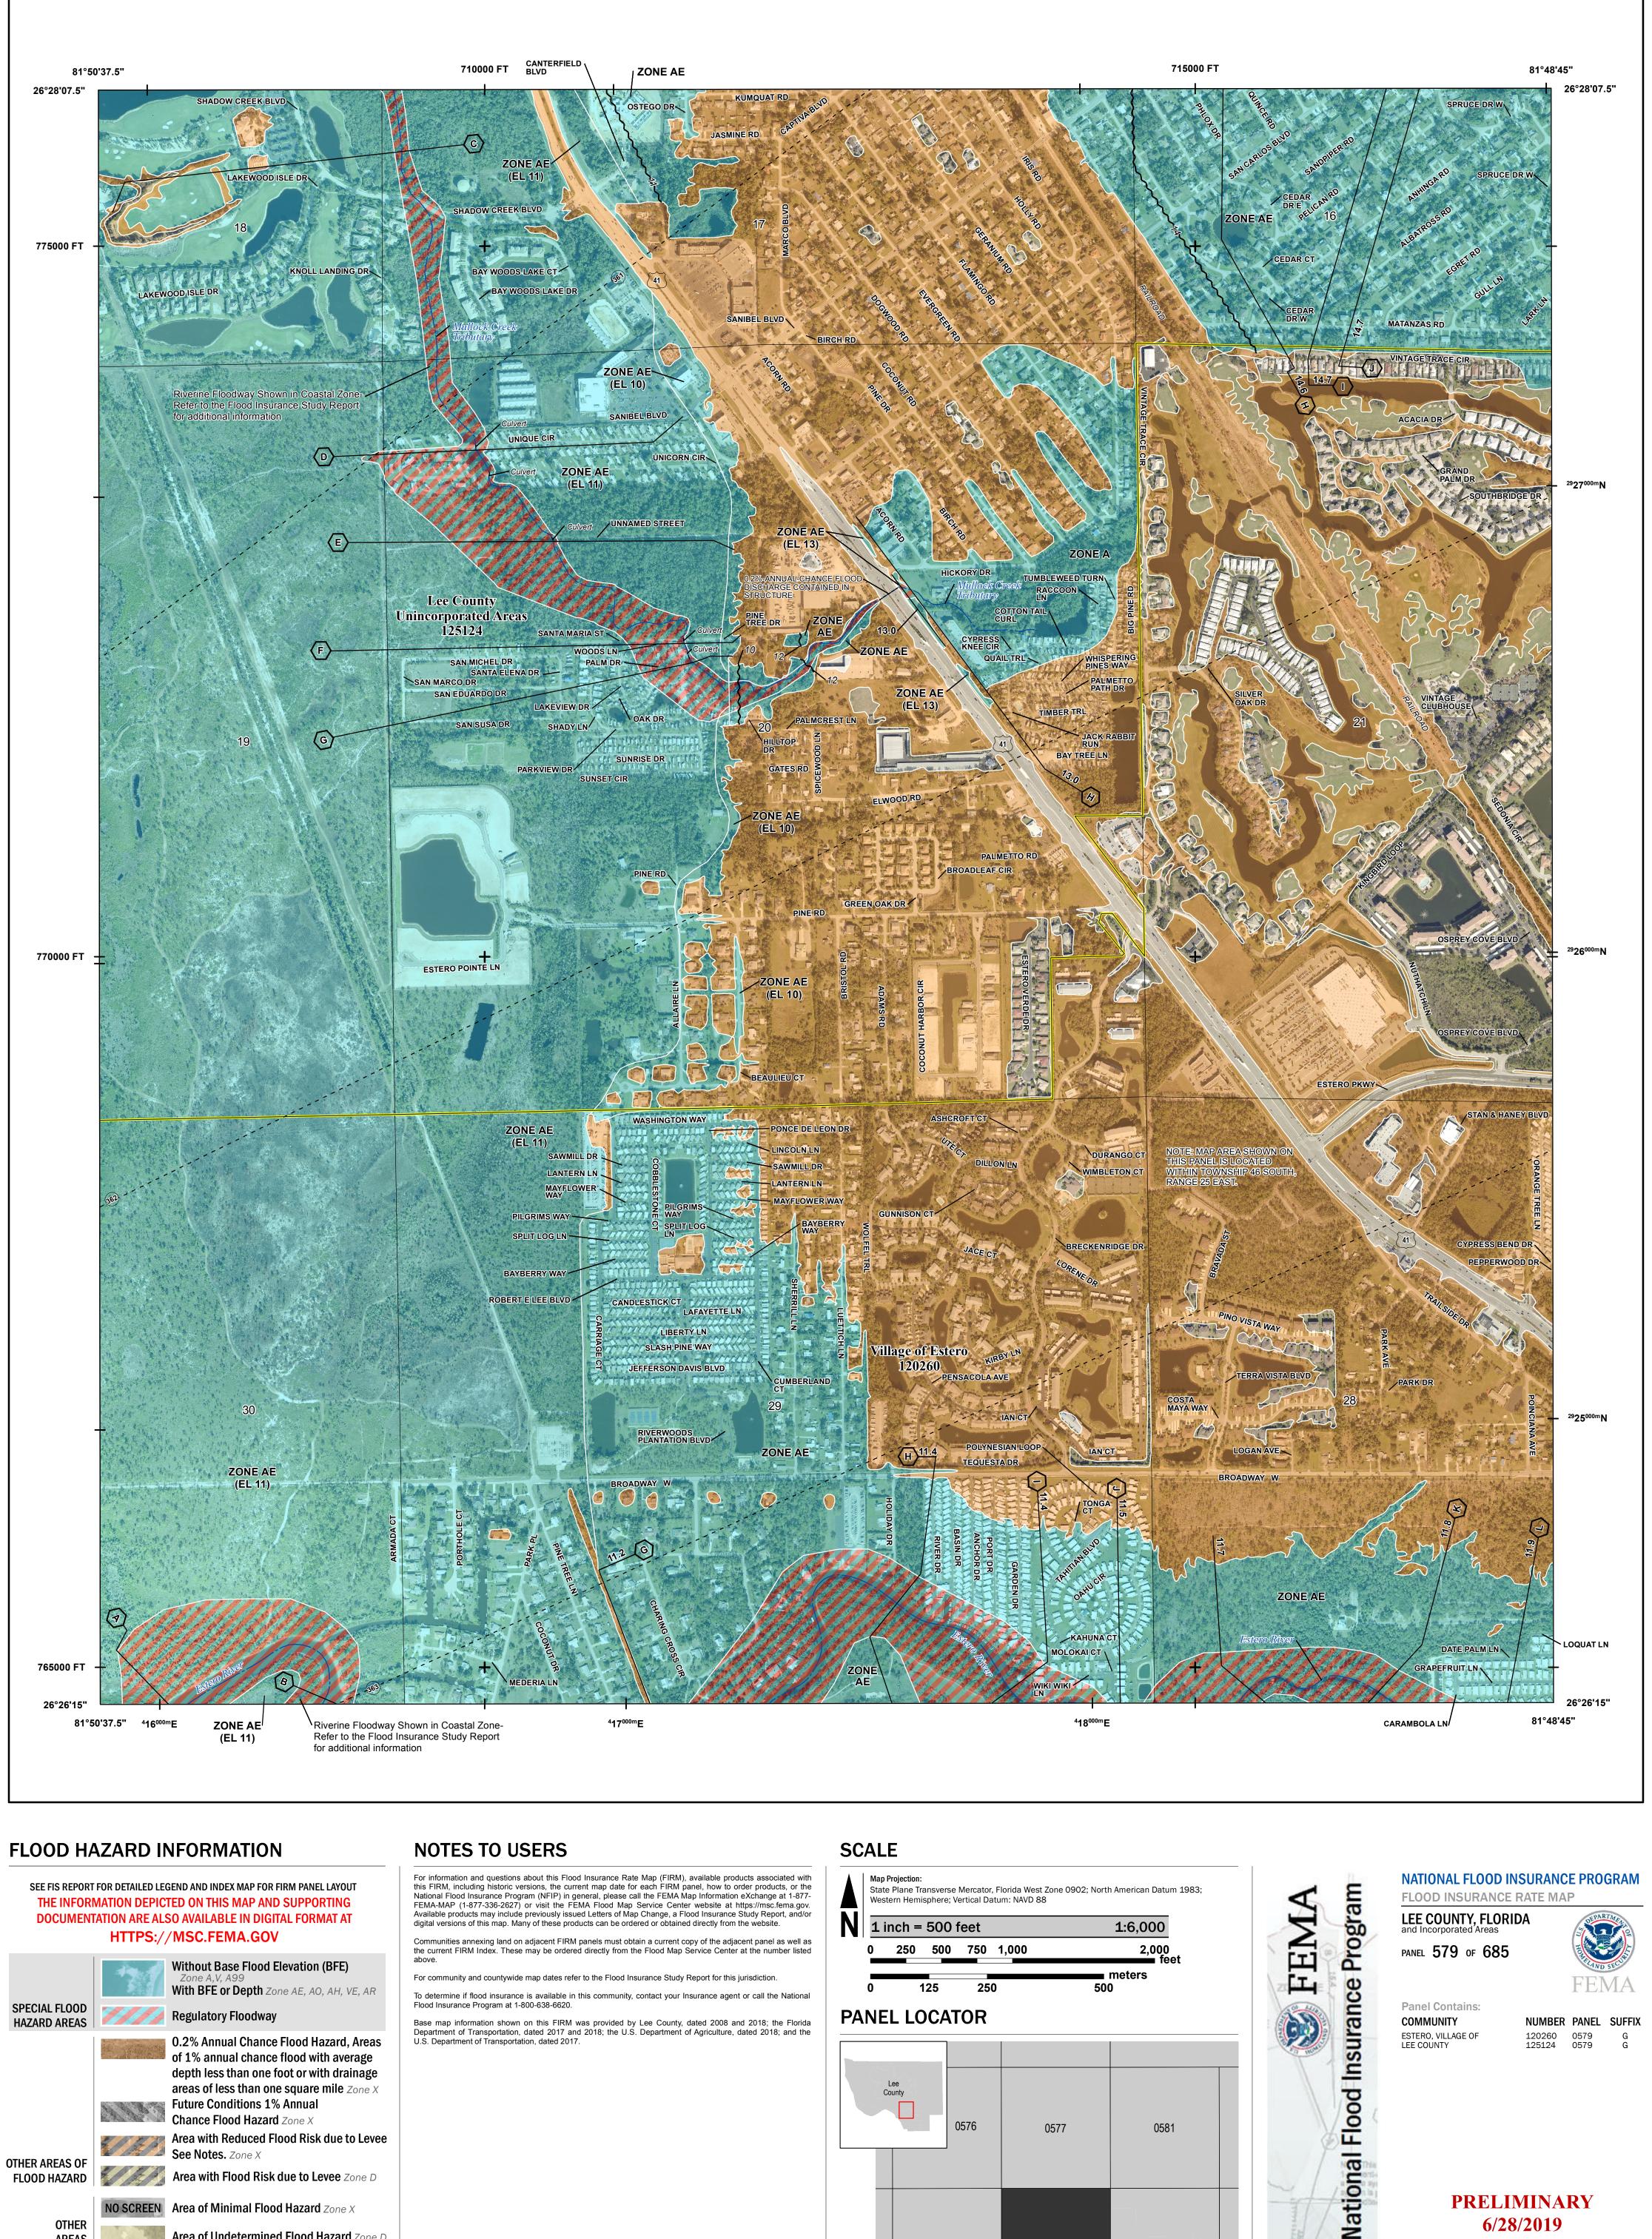

SEE FIS REPORT FOR DETAILED LEGEND AND INDEX MAP FOR FIRM PANEL LAYOUT THE INFORMATION DEPICTED ON THIS MAP AND SUPPORTING **DOCUMENTATION ARE ALSO AVAILABLE IN DIGITAL FORMAT AT** 

(8) ---- Coastal Transect

For information and questions about this Flood Insurance Rate Map (FIRM), available products associated with this FIRM, including historic versions, the current map date for each FIRM panel, how to order products, or the National Flood Insurance Program (NFIP) in general, please call the FEMA Map Information eXchange at 1-877-FEMA-MAP (1-877-336-2627) or visit the FEMA Flood Map Service Center website at https://msc.fema.gov. Available products may include previously issued Letters of Map Change, a Flood Insurance Study Report, and/or digital versions of this map. Many of these products can be ordered or obtained directly from the website.

Communities annexing land on adjacent FIRM panels must obtain a current copy of the adjacent panel as well as the current FIRM Index. These may be ordered directly from the Flood Map Service Center at the number listed

For community and countywide map dates refer to the Flood Insurance Study Report for this jurisdiction.

To determine if flood insurance is available in this community, contact your Insurance agent or call the National Flood Insurance Program at 1-800-638-6620.

Base map information shown on this FIRM was provided by Lee County, dated 2008 and 2018; the Florida Department of Transportation, dated 2017 and 2018; the U.S. Department of Agriculture, dated 2018; and the U.S. Department of Transportation, dated 2017.