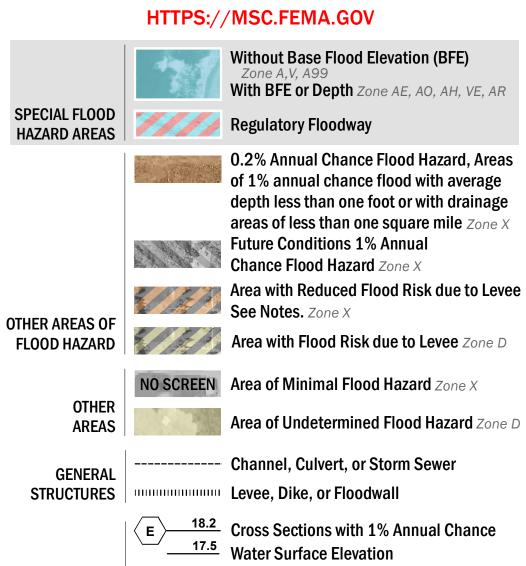

SEE FIS REPORT FOR DETAILED LEGEND AND INDEX MAP FOR FIRM PANEL LAYOUT THE INFORMATION DEPICTED ON THIS MAP AND SUPPORTING **DOCUMENTATION ARE ALSO AVAILABLE IN DIGITAL FORMAT AT** 

(8) ---- Coastal Transect

OTHER

**FEATURES** 

— -- Coastal Transect Baseline

—- Profile Baseline

- Hydrographic Feature

**Jurisdiction Boundary** 

\*\*\*\* 513 \*\*\*\* Base Flood Elevation Line (BFE)

Limit of Study