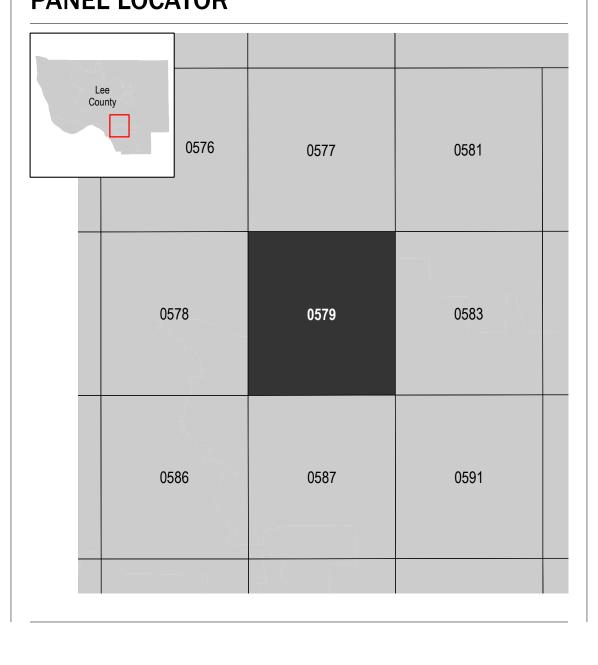

## PANEL LOCATOR

FLOOD INSURANCE RATE MAP

LEE COUNTY, FLORIDA and Incorporated Areas

PANEL 579 OF 685

**Panel Contains:** COMMUNITY ESTERO, VILLAGE OF LEE COUNTY

NUMBER PANEL SUFFIX 120260 125124 0579

**PRELIMINARY** 6/28/2019