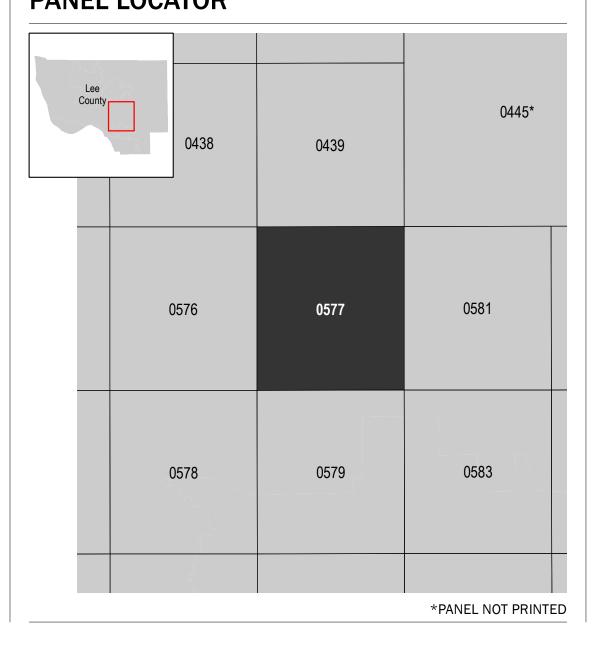

## PANEL LOCATOR

NATIONAL FLOOD INSURANCE PROGRAM FLOOD INSURANCE RATE MAP

LEE COUNTY, FLORIDA and Incorporated Areas

PANEL 577 OF 685

NUMBER PANEL SUFFIX

**Panel Contains: COMMUNITY** LEE COUNTY

National Flood Insurance Program

FEMA

125124 0577

**REVISED PRELIMINARY** 2/11/2022

> **VERSION NUMBER** 2.4.3.5 MAP NUMBER 12071C0577H MAP REVISED