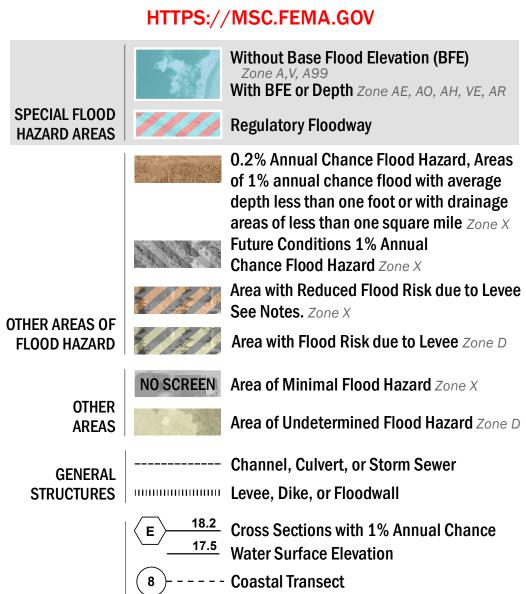

SEE FIS REPORT FOR DETAILED LEGEND AND INDEX MAP FOR FIRM PANEL LAYOUT THE INFORMATION DEPICTED ON THIS MAP AND SUPPORTING DOCUMENTATION ARE ALSO AVAILABLE IN DIGITAL FORMAT AT

— -- Coastal Transect Baseline

— - Profile Baseline

- Hydrographic Feature

**Jurisdiction Boundary** 

**Base Flood Elevation Line (BFE)** 

Limit of Study

OTHER

**FEATURES** 

For information and questions about this Flood Insurance Rate Map (FIRM), available products associated with this FIRM, including historic versions, the current map date for each FIRM panel, how to order products, or the National Flood Insurance Program (NFIP) in general, please call the FEMA Map Information eXchange at 1-877-FEMA-MAP (1-877-336-2627) or visit the FEMA Flood Map Service Center website at https://msc.fema.gov. Available products may include previously issued Letters of Map Change, a Flood Insurance Study Report, and/or digital versions of this map. Many of these products can be ordered or obtained directly from the website.