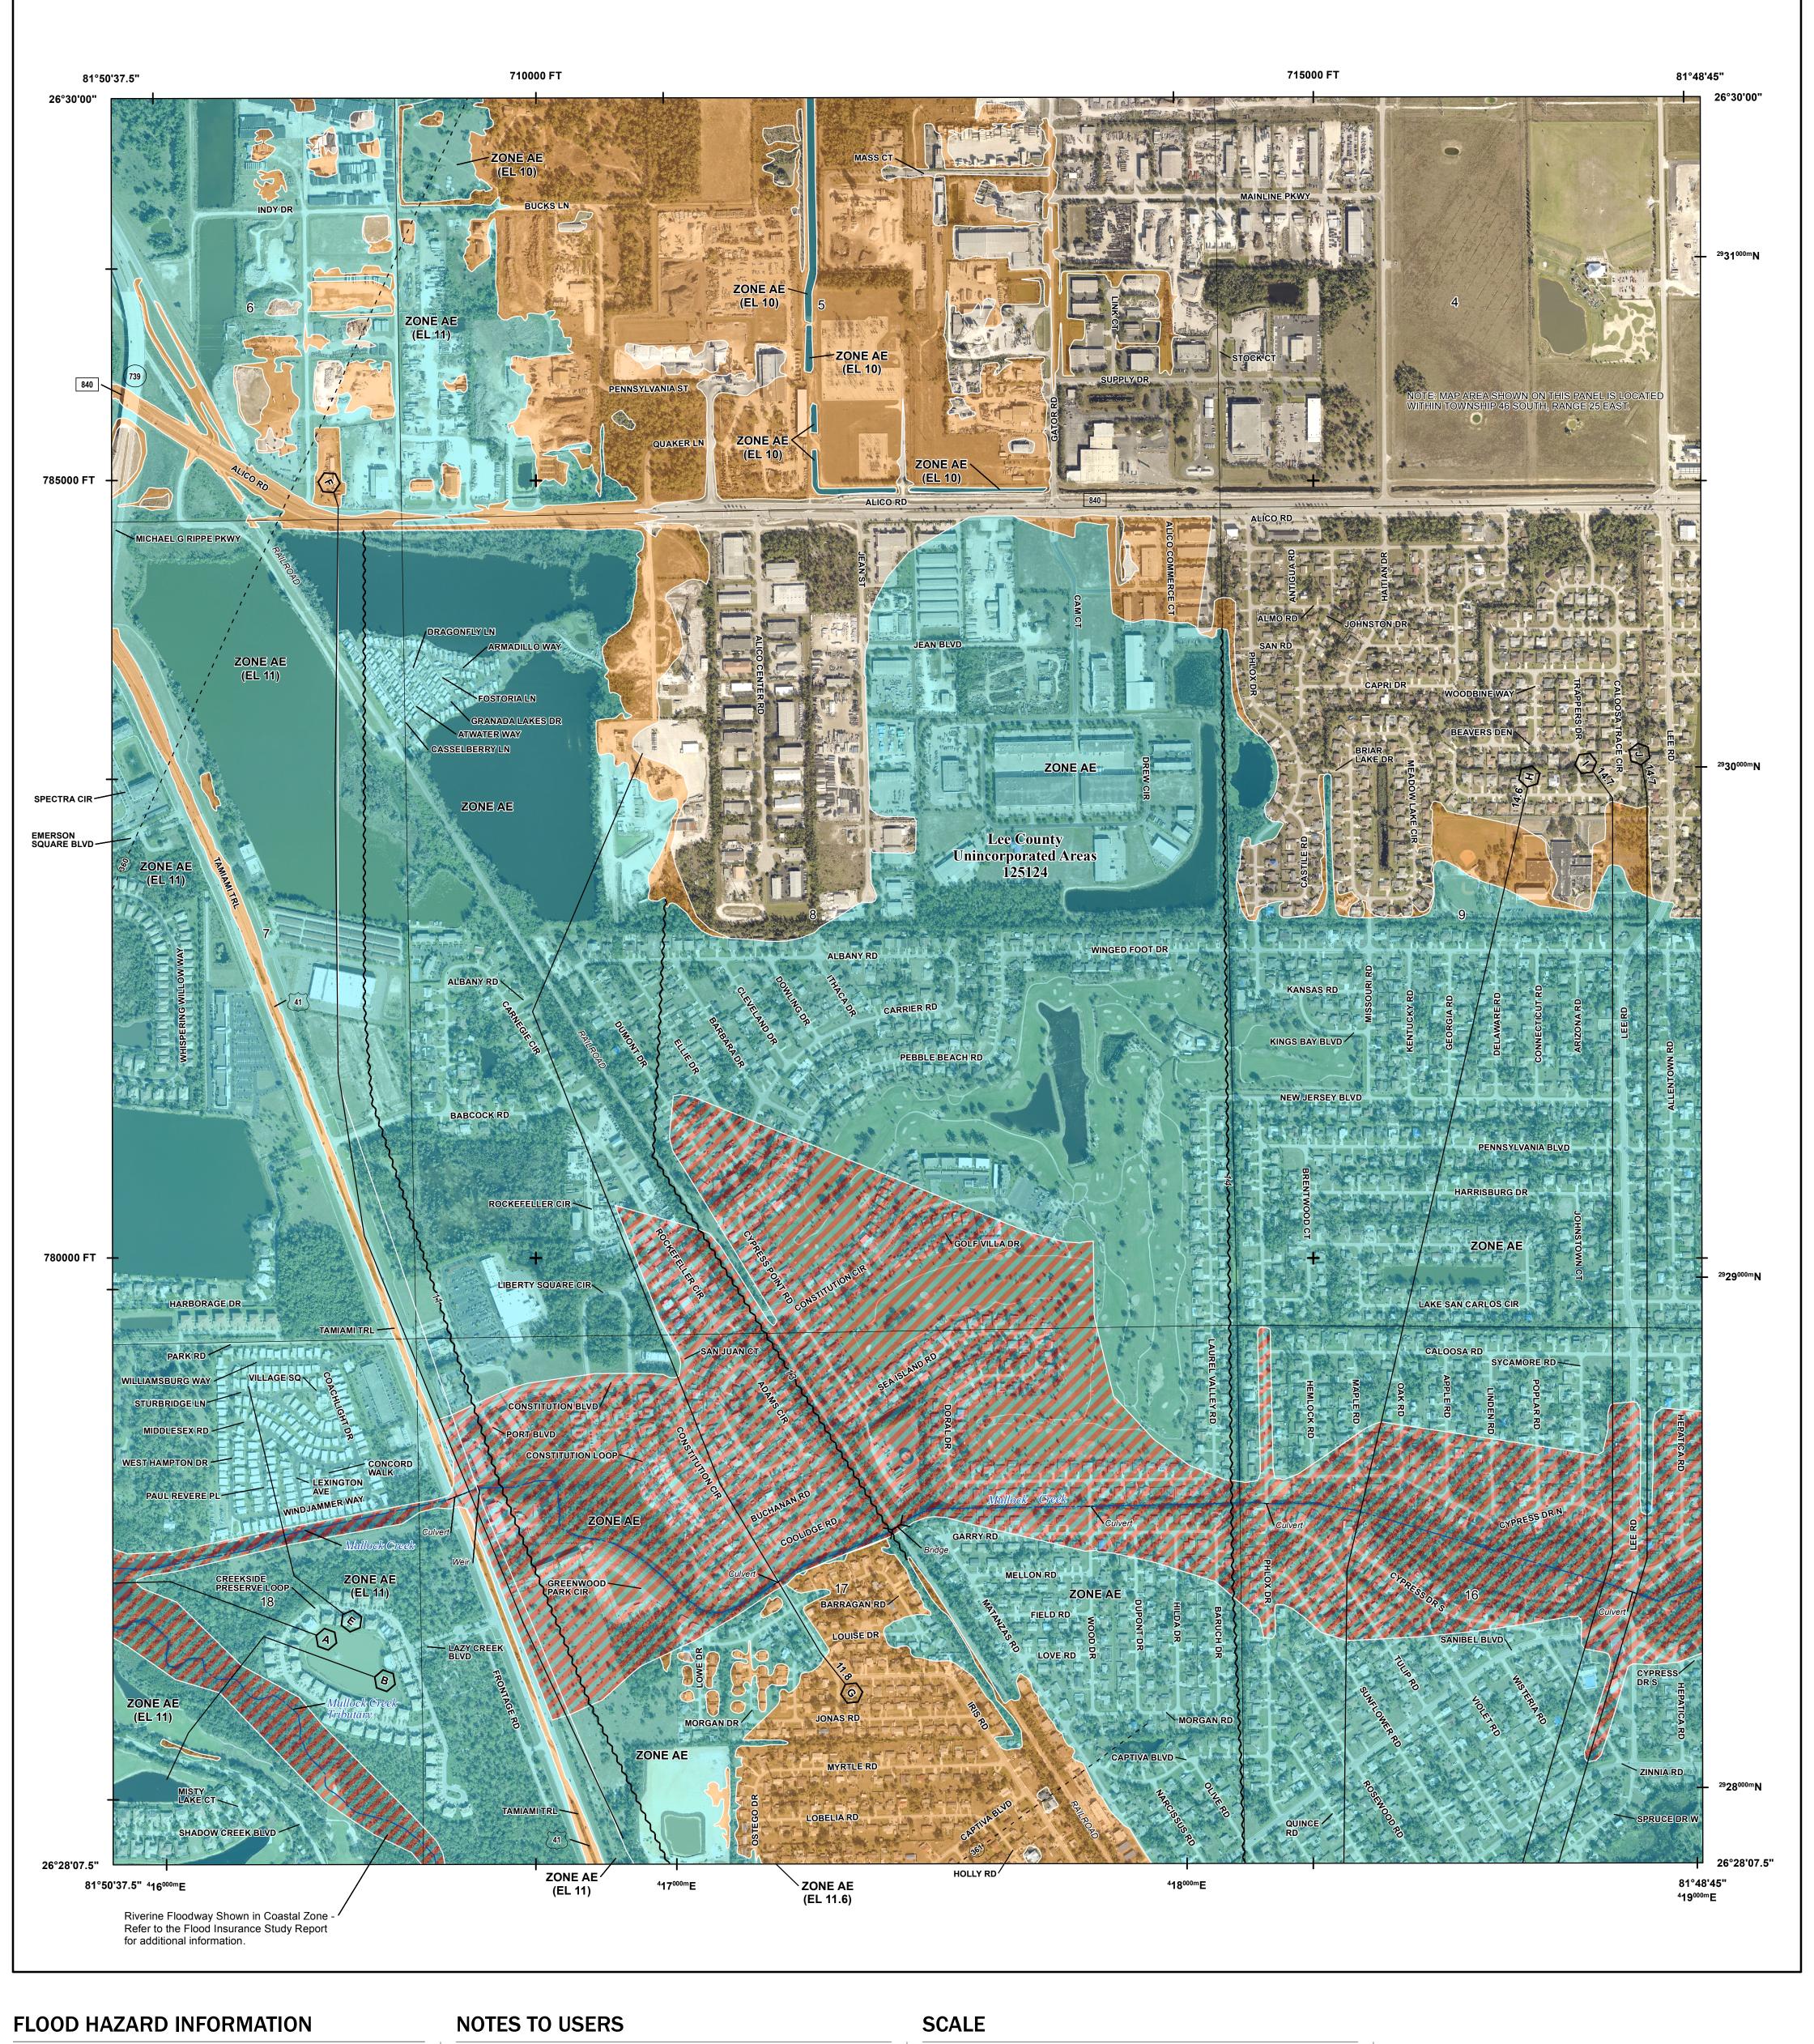

SEE FIS REPORT FOR DETAILED LEGEND AND INDEX MAP FOR FIRM PANEL LAYOUT THE INFORMATION DEPICTED ON THIS MAP AND SUPPORTING DOCUMENTATION ARE ALSO AVAILABLE IN DIGITAL FORMAT AT

— -- Coastal Transect Baseline

— - Profile Baseline

- Hydrographic Feature

**Jurisdiction Boundary** 

**Base Flood Elevation Line (BFE)** 

Limit of Study

OTHER

**FEATURES** 

For information and questions about this Flood Insurance Rate Map (FIRM), available products associated with this FIRM, including historic versions, the current map date for each FIRM panel, how to order products, or the National Flood Insurance Program (NFIP) in general, please call the FEMA Map Information eXchange at 1-877-FEMA-MAP (1-877-336-2627) or visit the FEMA Flood Map Service Center website at https://msc.fema.gov. Available products may include previously issued Letters of Map Change, a Flood Insurance Study Report, and/or digital versions of this map. Many of these products can be ordered or obtained directly from the website.

Communities annexing land on adjacent FIRM panels must obtain a current copy of the adjacent panel as well as the current FIRM Index. These may be ordered directly from the Flood Map Service Center at the number listed

For community and countywide map dates refer to the Flood Insurance Study Report for this jurisdiction. To determine if flood insurance is available in this community, contact your Insurance agent or call the National

Flood Insurance Program at 1-800-638-6620.

Base map information shown on this FIRM was provided by Lee County, dated 2008 and 2018; the Florida Department of Transportation, dated 2017 and 2018; the U.S. Department of Agriculture, dated 2018; and the U.S. Department of Transportation, dated 2017.