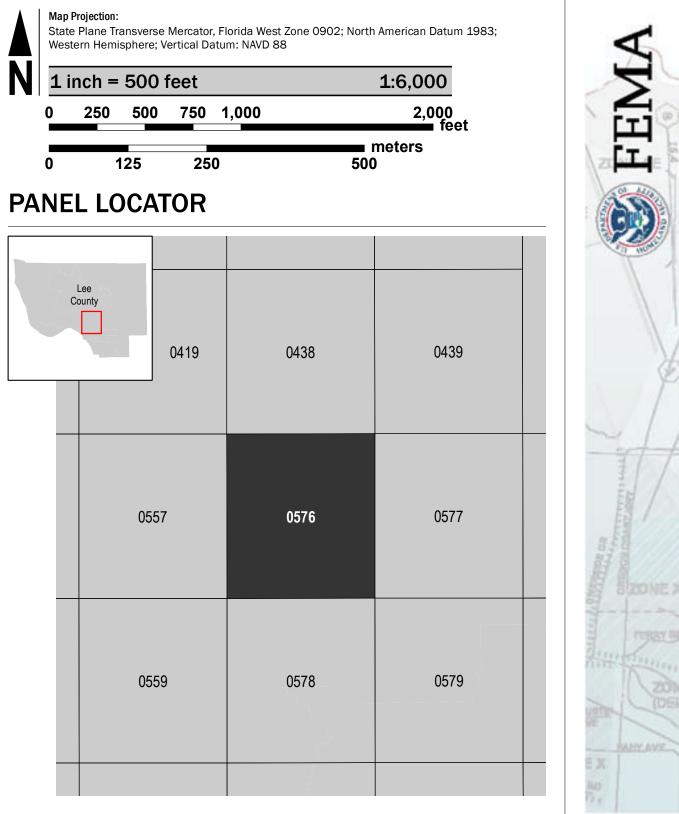

## SCALE

NATIONAL FLOOD INSURANCE PROGRAM National Flood Insurance Program FLOOD INSURANCE RATE MAP LEE COUNTY, FLORIDA and Incorporated Areas PANEL 576 OF 685 **Panel Contains:** COMMUNITY LEE COUNTY

NUMBER PANEL SUFFIX 125124 0576 H

**PRELIMINARY** 6/28/2019

> **VERSION NUMBER** 2.4.3.5 MAP NUMBER 12071C0576H MAP REVISED