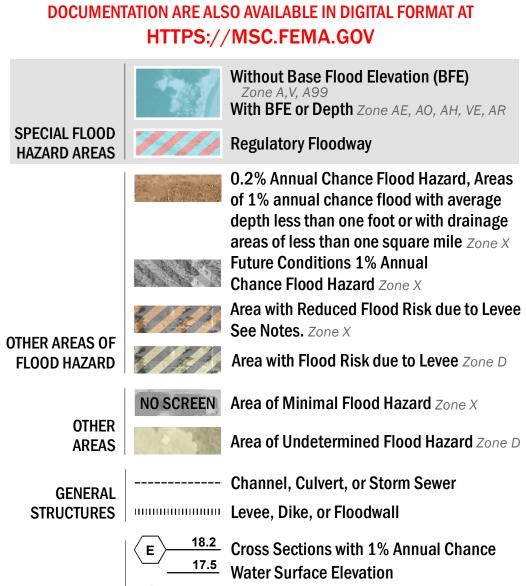

## FLOOD HAZARD INFORMATION

SEE FIS REPORT FOR DETAILED LEGEND AND INDEX MAP FOR FIRM PANEL LAYOUT THE INFORMATION DEPICTED ON THIS MAP AND SUPPORTING **DOCUMENTATION ARE ALSO AVAILABLE IN DIGITAL FORMAT AT** 

8 ---- Coastal Transect

OTHER

**FEATURES** 

— -- Coastal Transect Baseline

— - Profile Baseline

- Hydrographic Feature

**Jurisdiction Boundary** 

**Base Flood Elevation Line (BFE)** 

Limit of Study