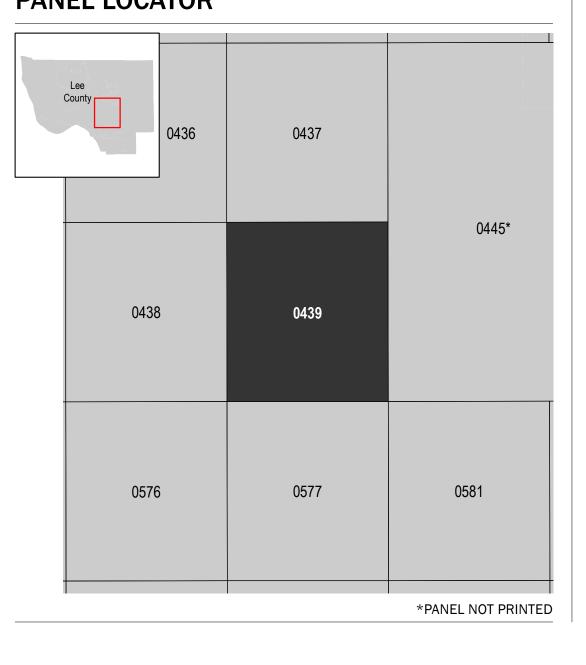

## PANEL LOCATOR

NATIONAL FLOOD INSURANCE PROGRAM FLOOD INSURANCE RATE MAP

LEE COUNTY, FLORIDA and Incorporated Areas

PANEL 439 OF 685

**Panel Contains:** COMMUNITY LEE COUNTY

National Flood Insurance Program