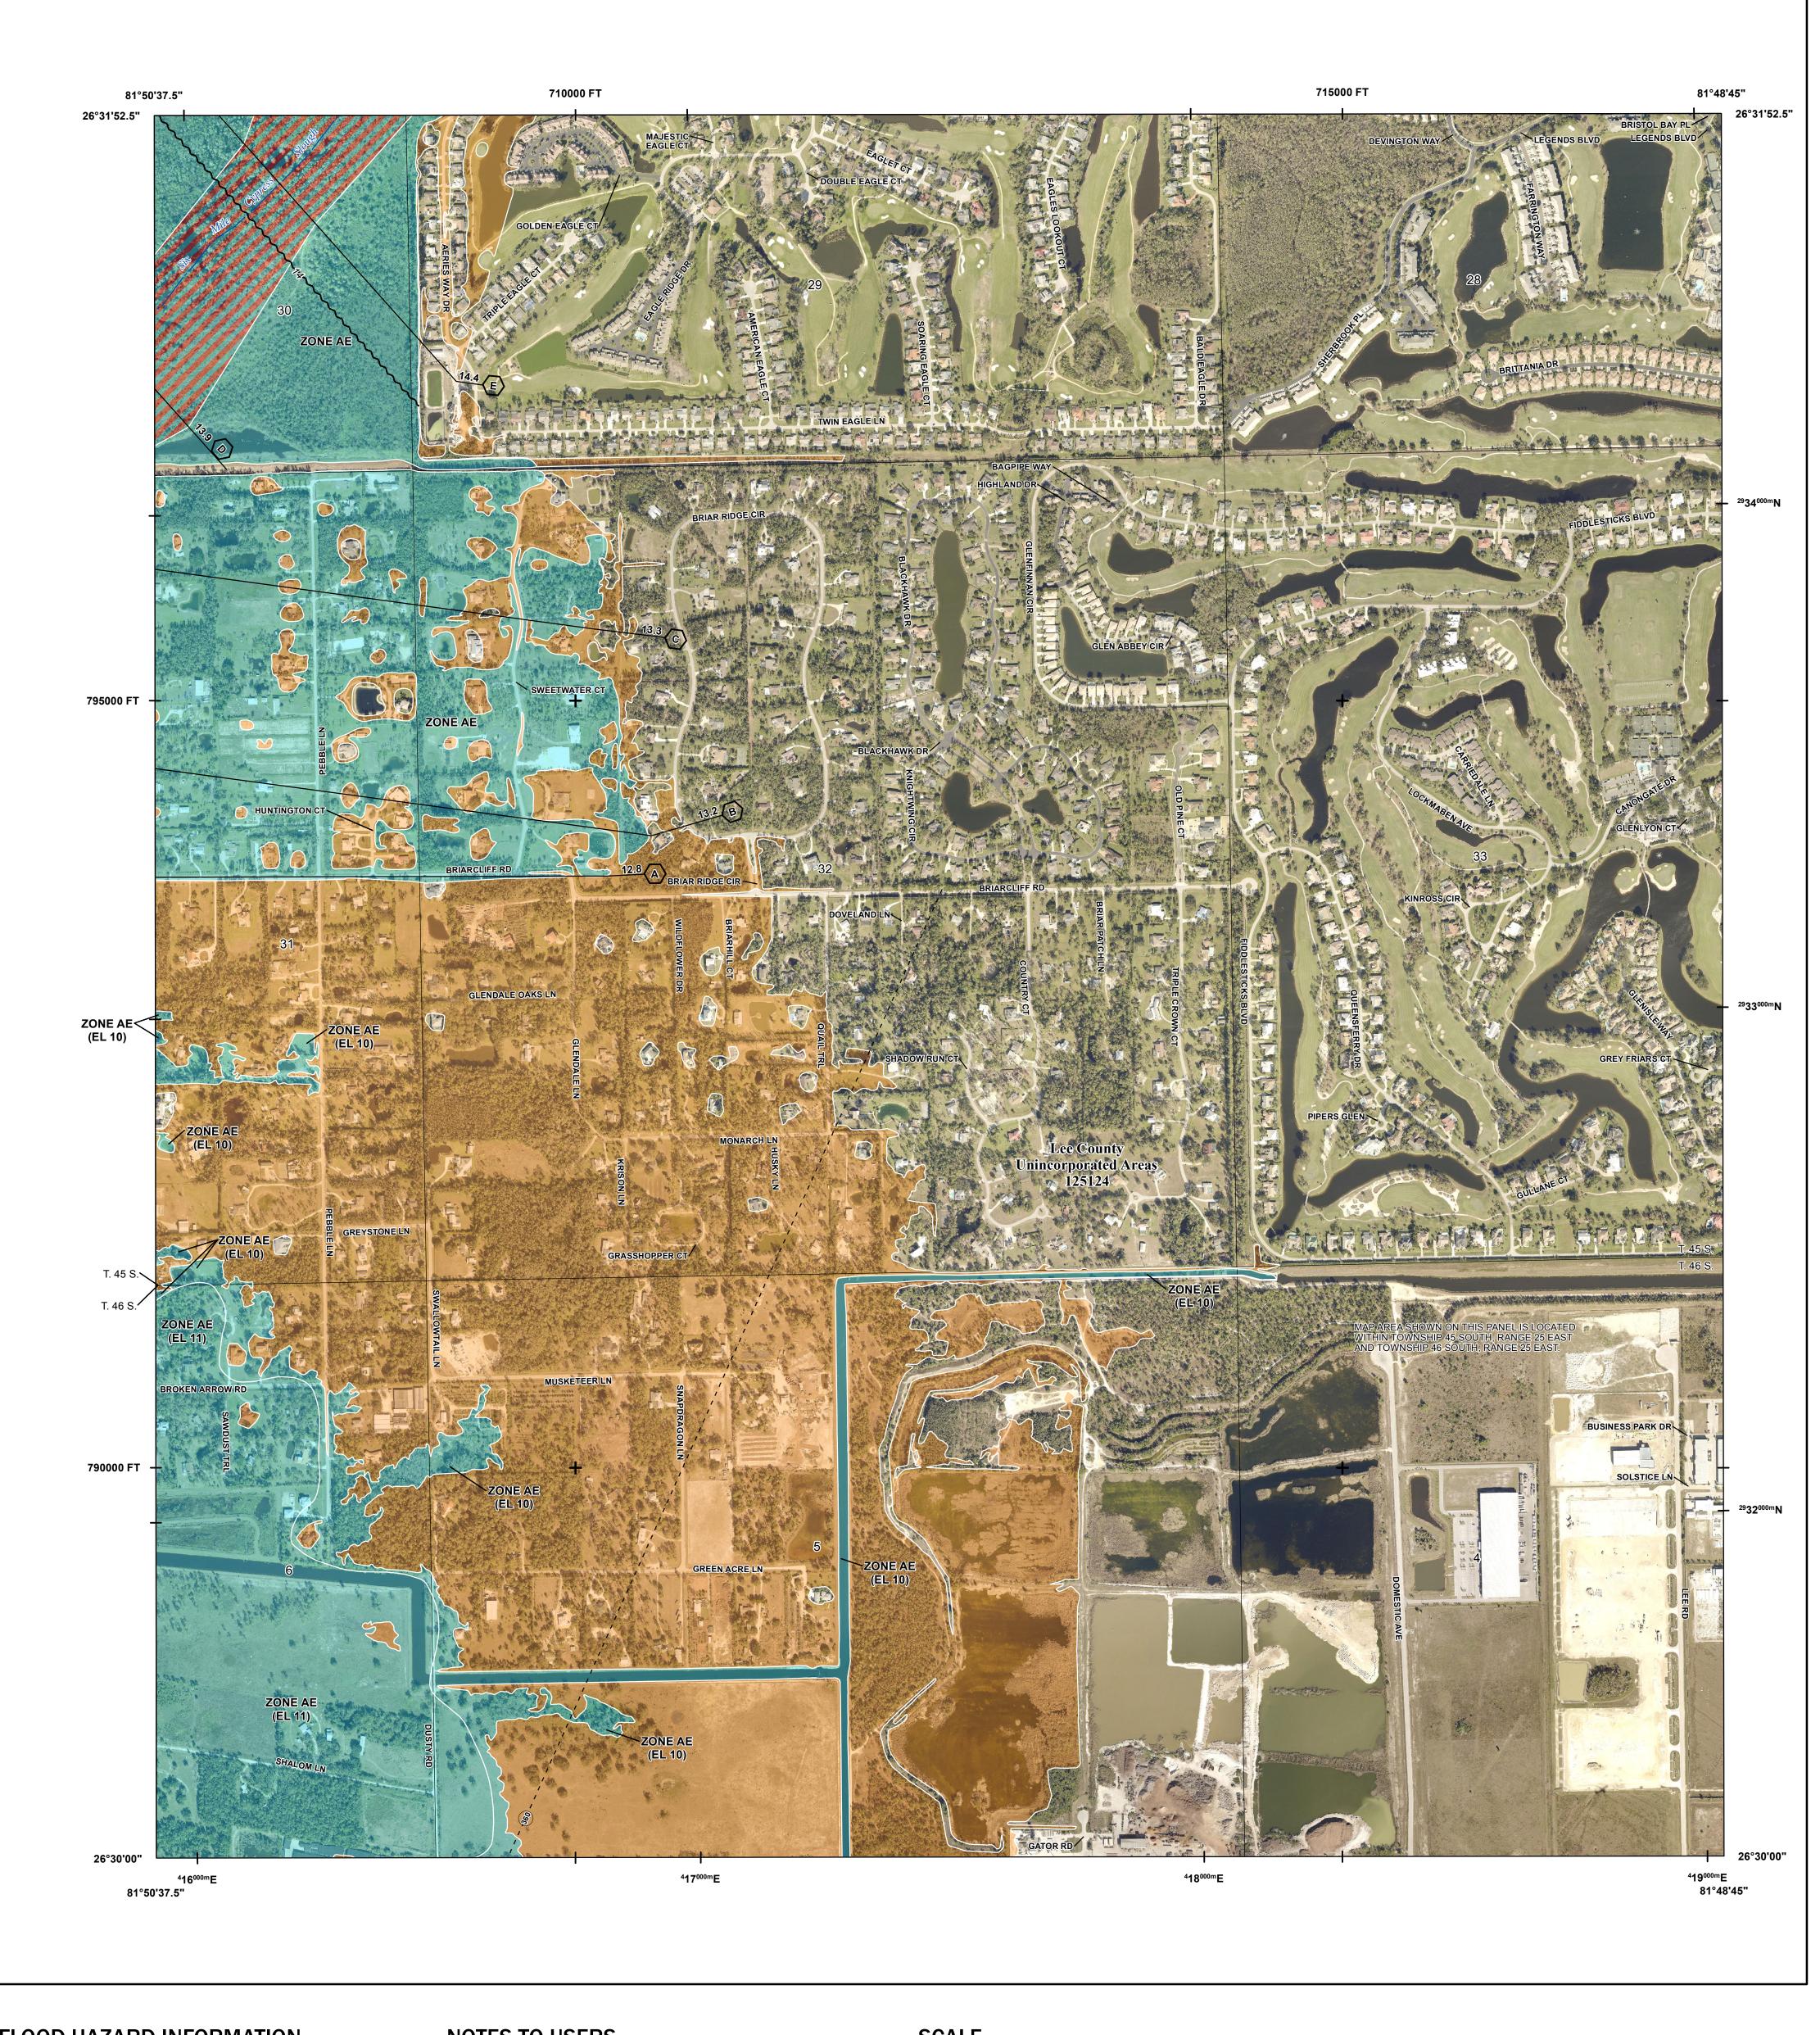

## FLOOD HAZARD INFORMATION

SEE FIS REPORT FOR DETAILED LEGEND AND INDEX MAP FOR FIRM PANEL LAYOUT THE INFORMATION DEPICTED ON THIS MAP AND SUPPORTING **DOCUMENTATION ARE ALSO AVAILABLE IN DIGITAL FORMAT AT** 

Limit of Study

For community and countywide map dates refer to the Flood Insurance Study Report for this jurisdiction.

To determine if flood insurance is available in this community, contact your Insurance agent or call the National Flood Insurance Program at 1-800-638-6620.

Base map information shown on this FIRM was provided by Lee County, dated 2008 and 2018; the Florida Department of Transportation, dated 2017 and 2018; the U.S. Department of Agriculture, dated 2018; and the U.S. Department of Transportation, dated 2017.