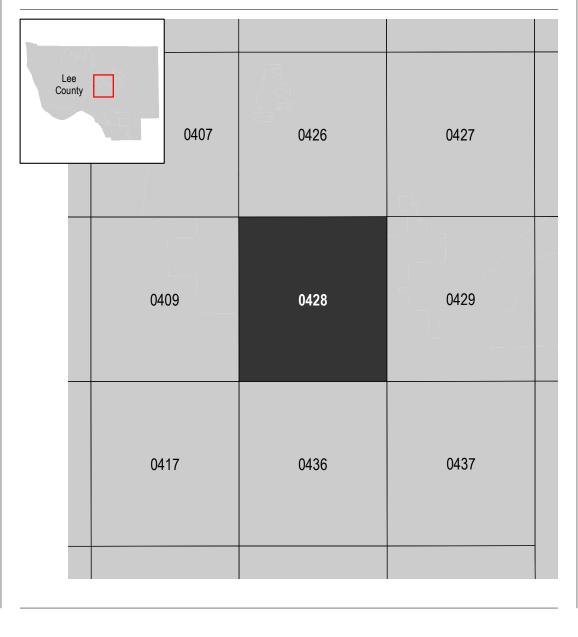

## PANEL LOCATOR

**SCALE** 

NATIONAL FLOOD INSURANCE PROGRAM
FLOOD INSURANCE RATE MAP

LEE COUNTY, FLORIDA and Incorporated Areas

PANEL 428 OF 685

FEMA

nins:

NUMBER PANEL SUFFIX

Panel Contains: COMMUNITY FORT MYERS, CITY OF LEE COUNTY

National Flood Insurance Program

FEMA

NITY NUMBER PANEL SUF RS, CITY OF 125106 0428 F TY 125124 0428 F

REVISED PRELIMINARY 2/11/2022

VERSION NUMBER

2.4.3.5