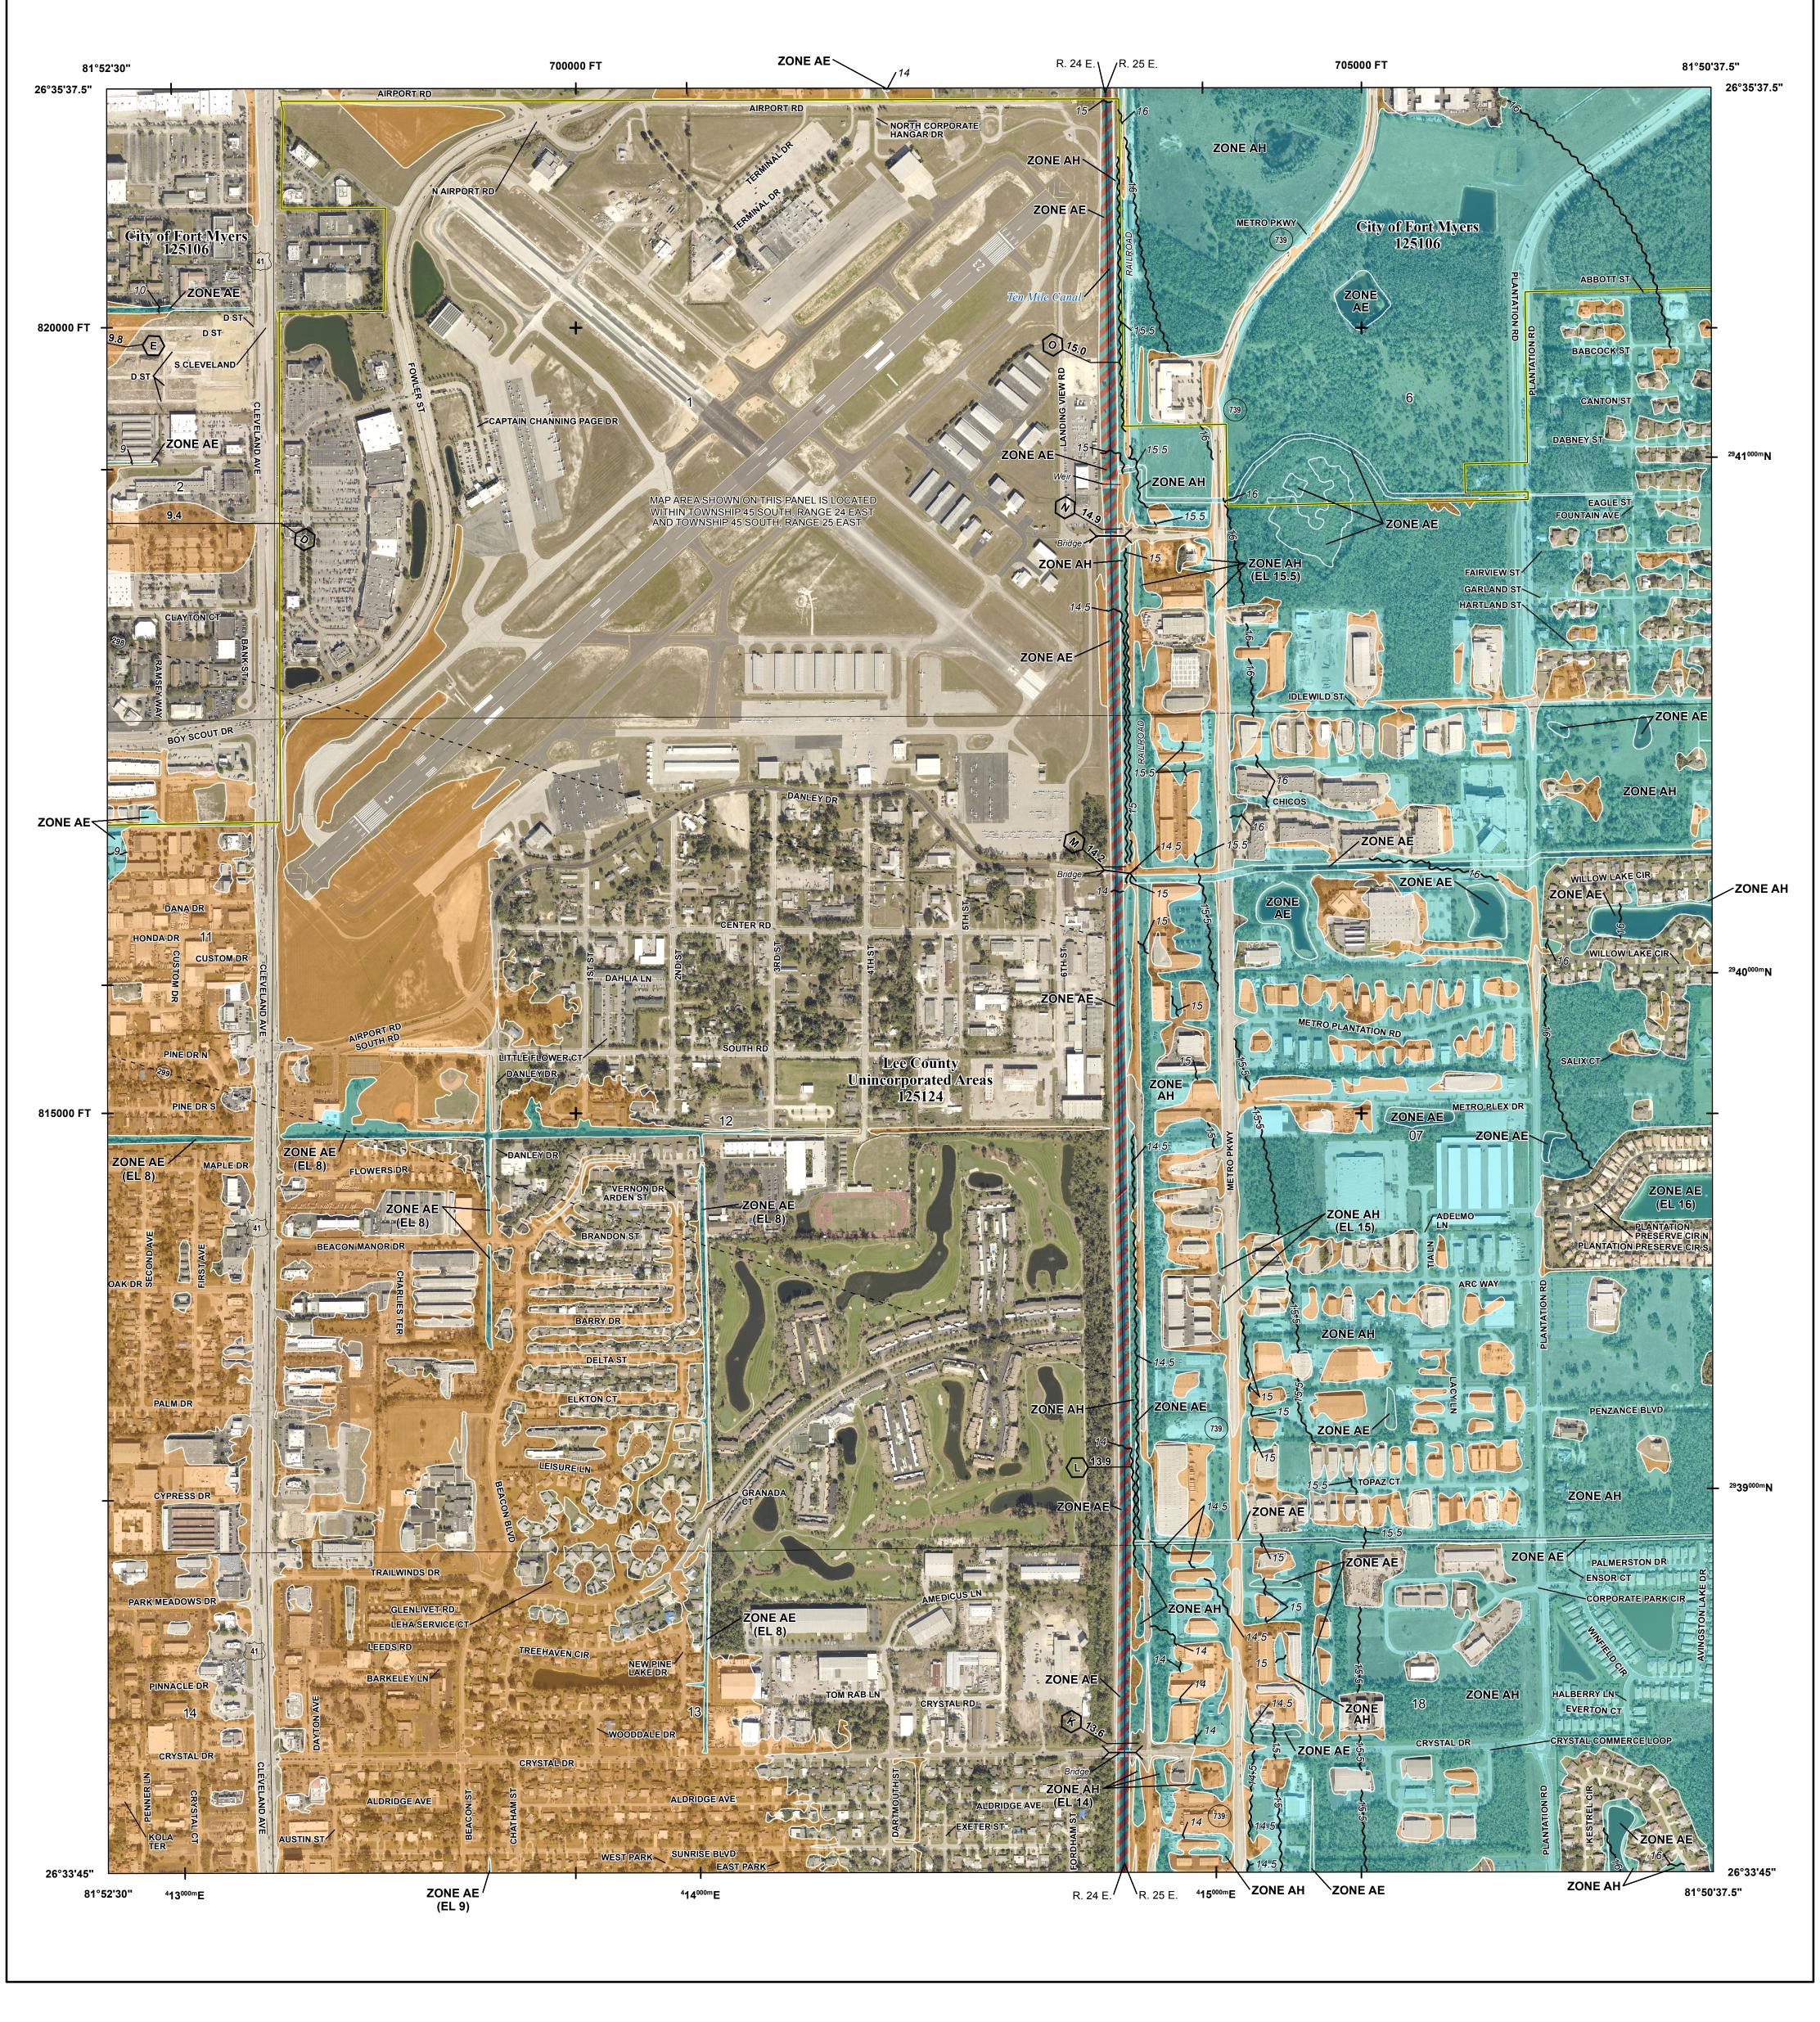

## FLOOD HAZARD INFORMATION

SEE FIS REPORT FOR DETAILED LEGEND AND INDEX MAP FOR FIRM PANEL LAYOUT THE INFORMATION DEPICTED ON THIS MAP AND SUPPORTING DOCUMENTATION ARE ALSO AVAILABLE IN DIGITAL FORMAT AT

## NOTES TO USERS

For information and questions about this Flood Insurance Rate Map (FIRM), available products associated with this FIRM, including historic versions, the current map date for each FIRM panel, how to order products, or the National Flood Insurance Program (NFIP) in general, please call the FEMA Map Information eXchange at 1-877-FEMA-MAP (1-877-336-2627) or visit the FEMA Flood Map Service Center website at https://msc.fema.gov. Available products may include previously issued Letters of Map Change, a Flood Insurance Study Report, and/or digital versions of this map. Many of these products can be ordered or obtained directly from the website.

For community and countywide map dates refer to the Flood Insurance Study Report for this jurisdiction.

To determine if flood insurance is available in this community, contact your Insurance agent or call the National Flood Insurance Program at 1-800-638-6620.

Base map information shown on this FIRM was provided by Lee County, dated 2008 and 2018; the Florida Department of Transportation, dated 2017 and 2018; the U.S. Department of Agriculture, dated 2018; and the U.S. Department of Transportation, dated 2017.