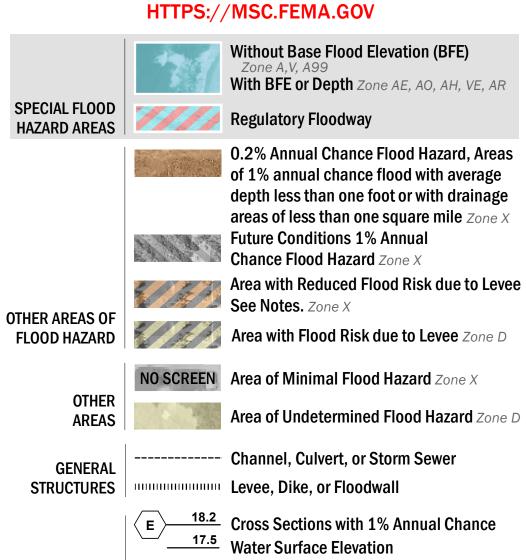

(8) ---- Coastal Transect

OTHER

**FEATURES** 

— -- Coastal Transect Baseline

--- Profile Baseline

Hydrographic Feature

**Jurisdiction Boundary** 

**Base Flood Elevation Line (BFE)** 

Limit of Study