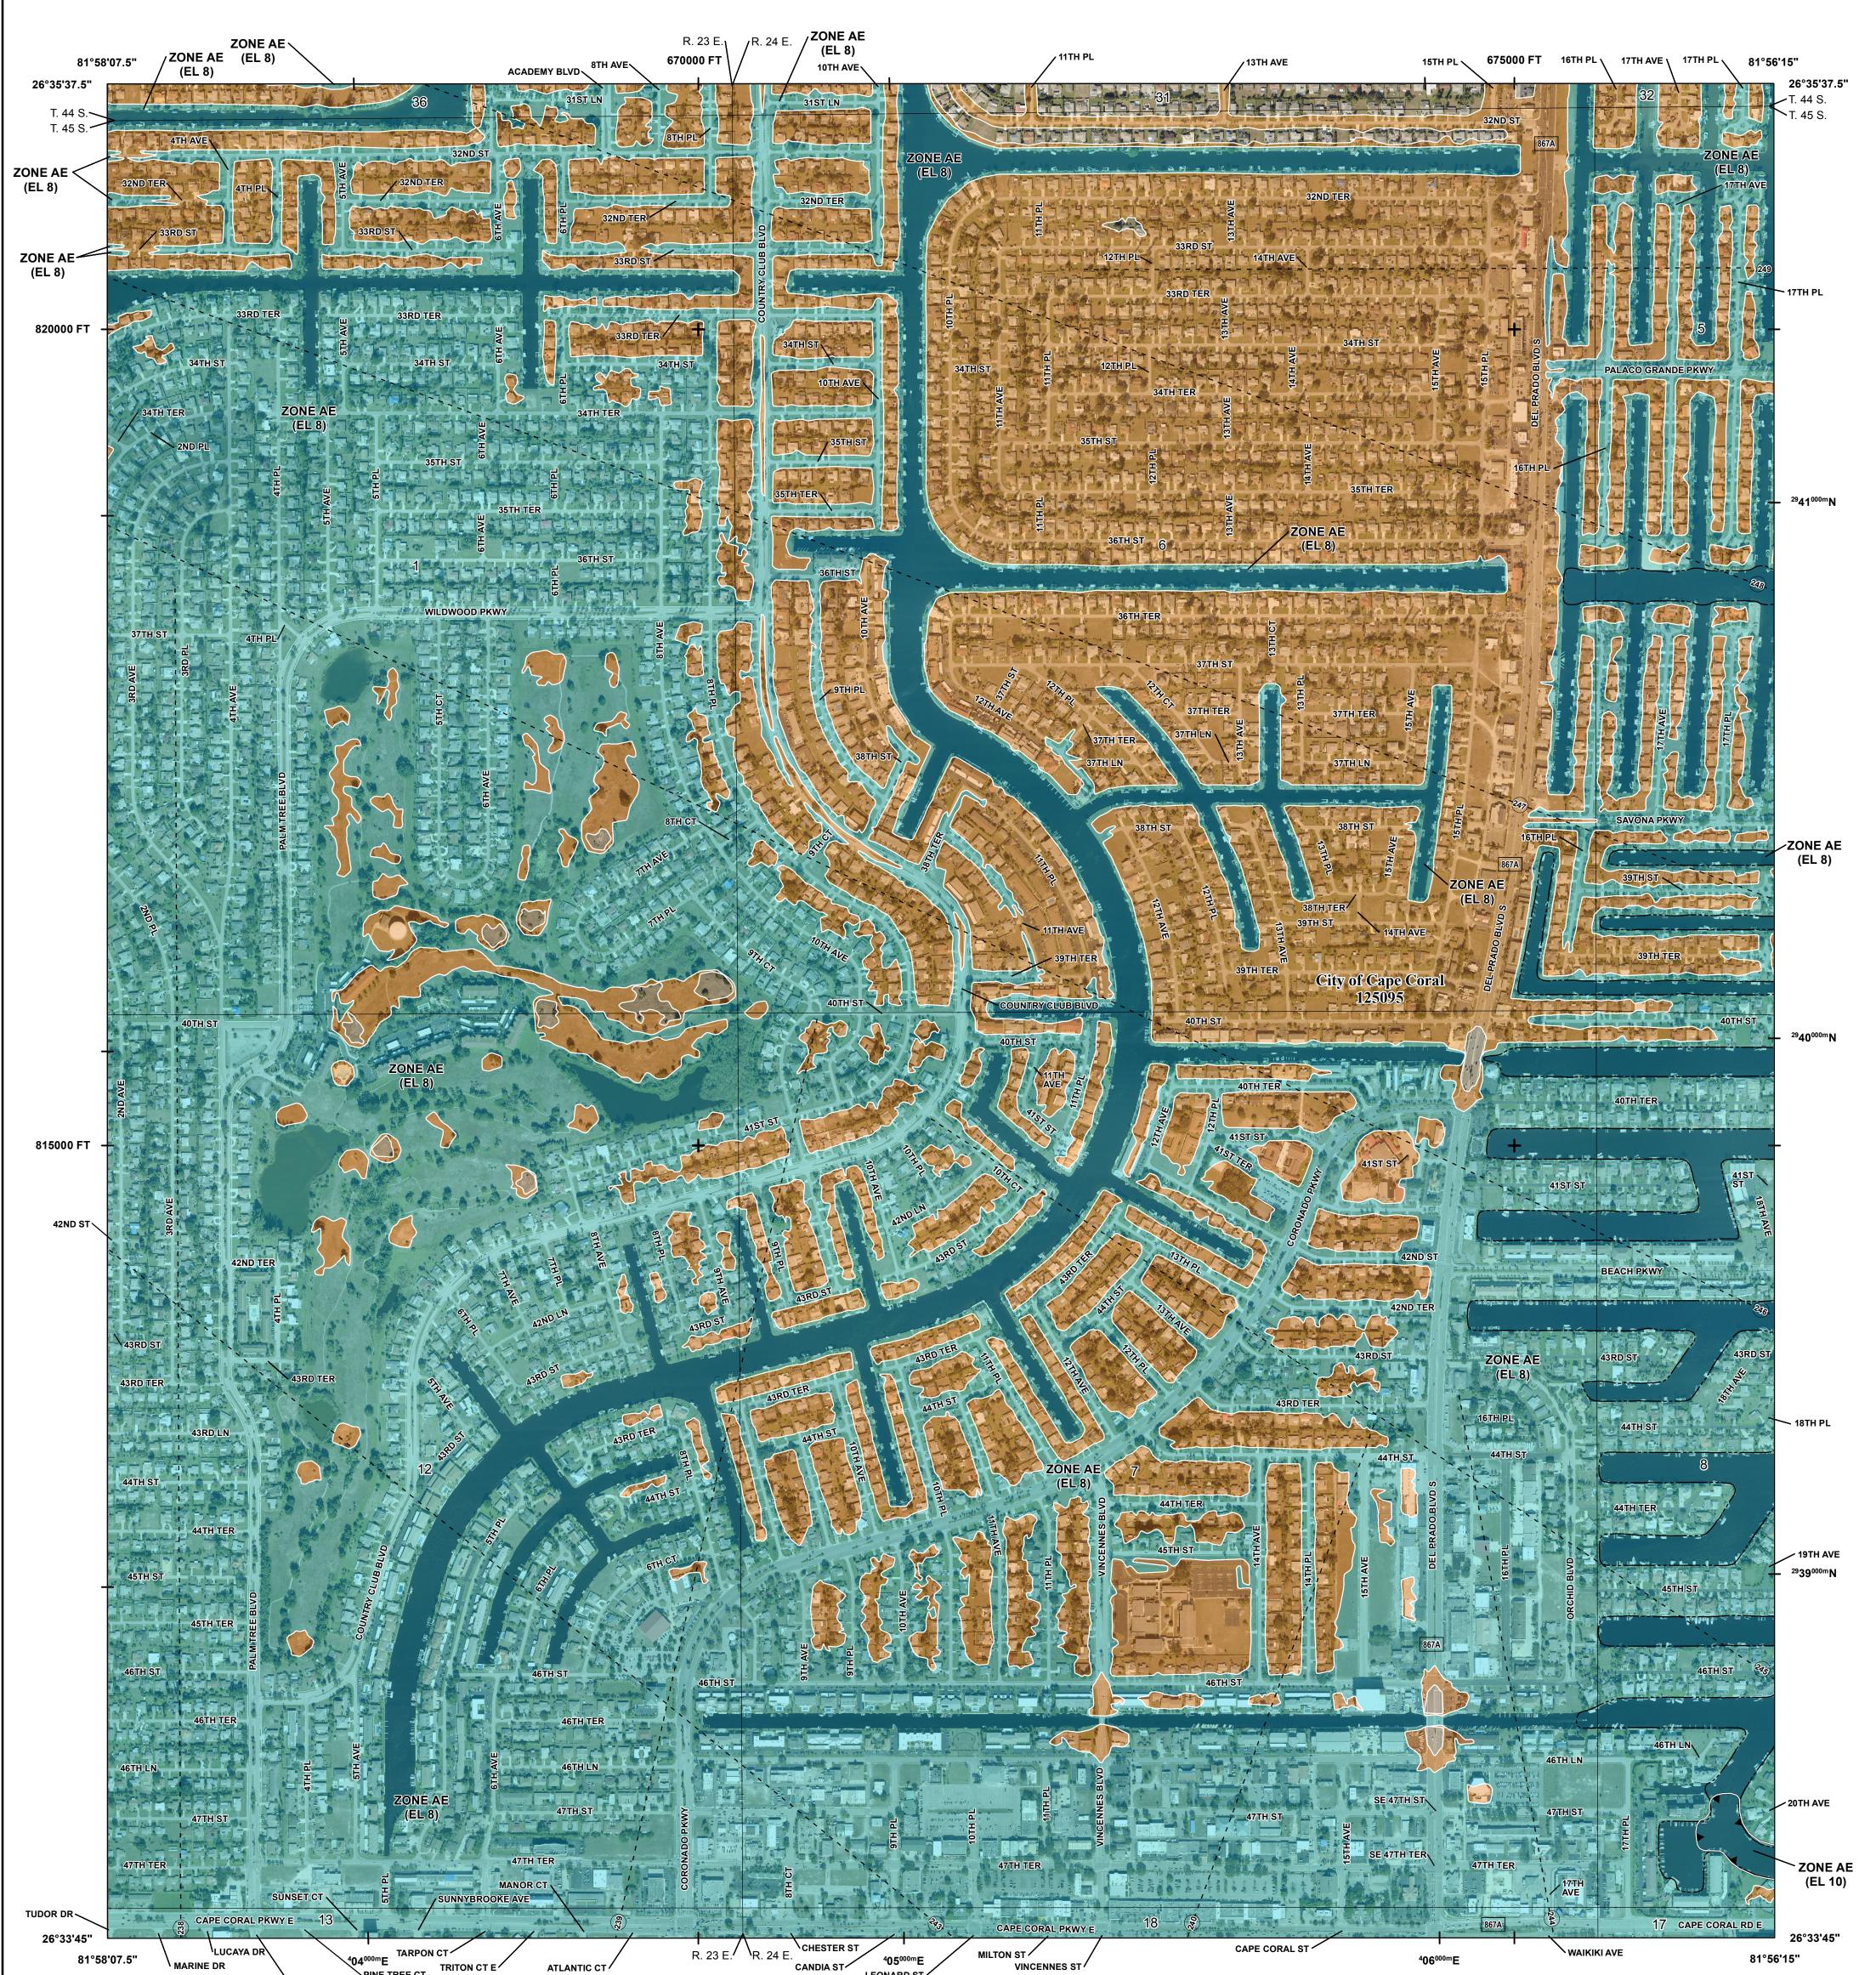

## SCALE

NATIONAL FLOOD INSURANCE PROGRAM National Flood Insurance Program FLOOD INSURANCE RATE MAP LEE COUNTY, FLORIDA and Incorporated Areas PANEL 404 OF 685 **Panel Contains:** COMMUNITY CAPE CORAL, CITY OF

**PRELIMINARY** 6/28/2019

> **VERSION NUMBER** 2.4.3.5 MAP NUMBER 12071C0404G MAP REVISED