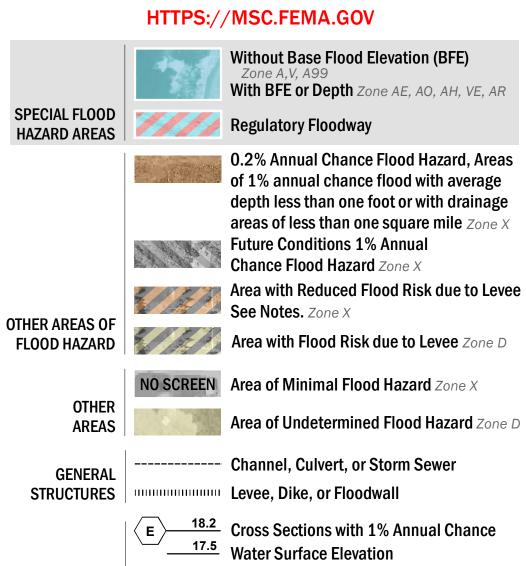

OTHER

**FEATURES** 

— -- Coastal Transect Baseline

—- Profile Baseline

Hydrographic Feature

**Jurisdiction Boundary** 

---- 513 --- Base Flood Elevation Line (BFE)

**Limit of Study** 