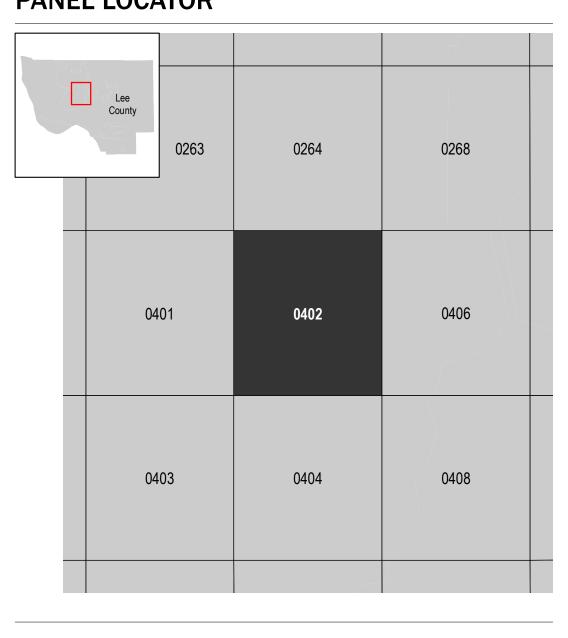

## PANEL LOCATOR

NATIONAL FLOOD INSURANCE PROGRAM FLOOD INSURANCE RATE MAP LEE COUNTY, FLORIDA and Incorporated Areas

PANEL 402 OF 685

**Panel Contains:** COMMUNITY CAPE CORAL, CITY OF

National Flood Insurance Program