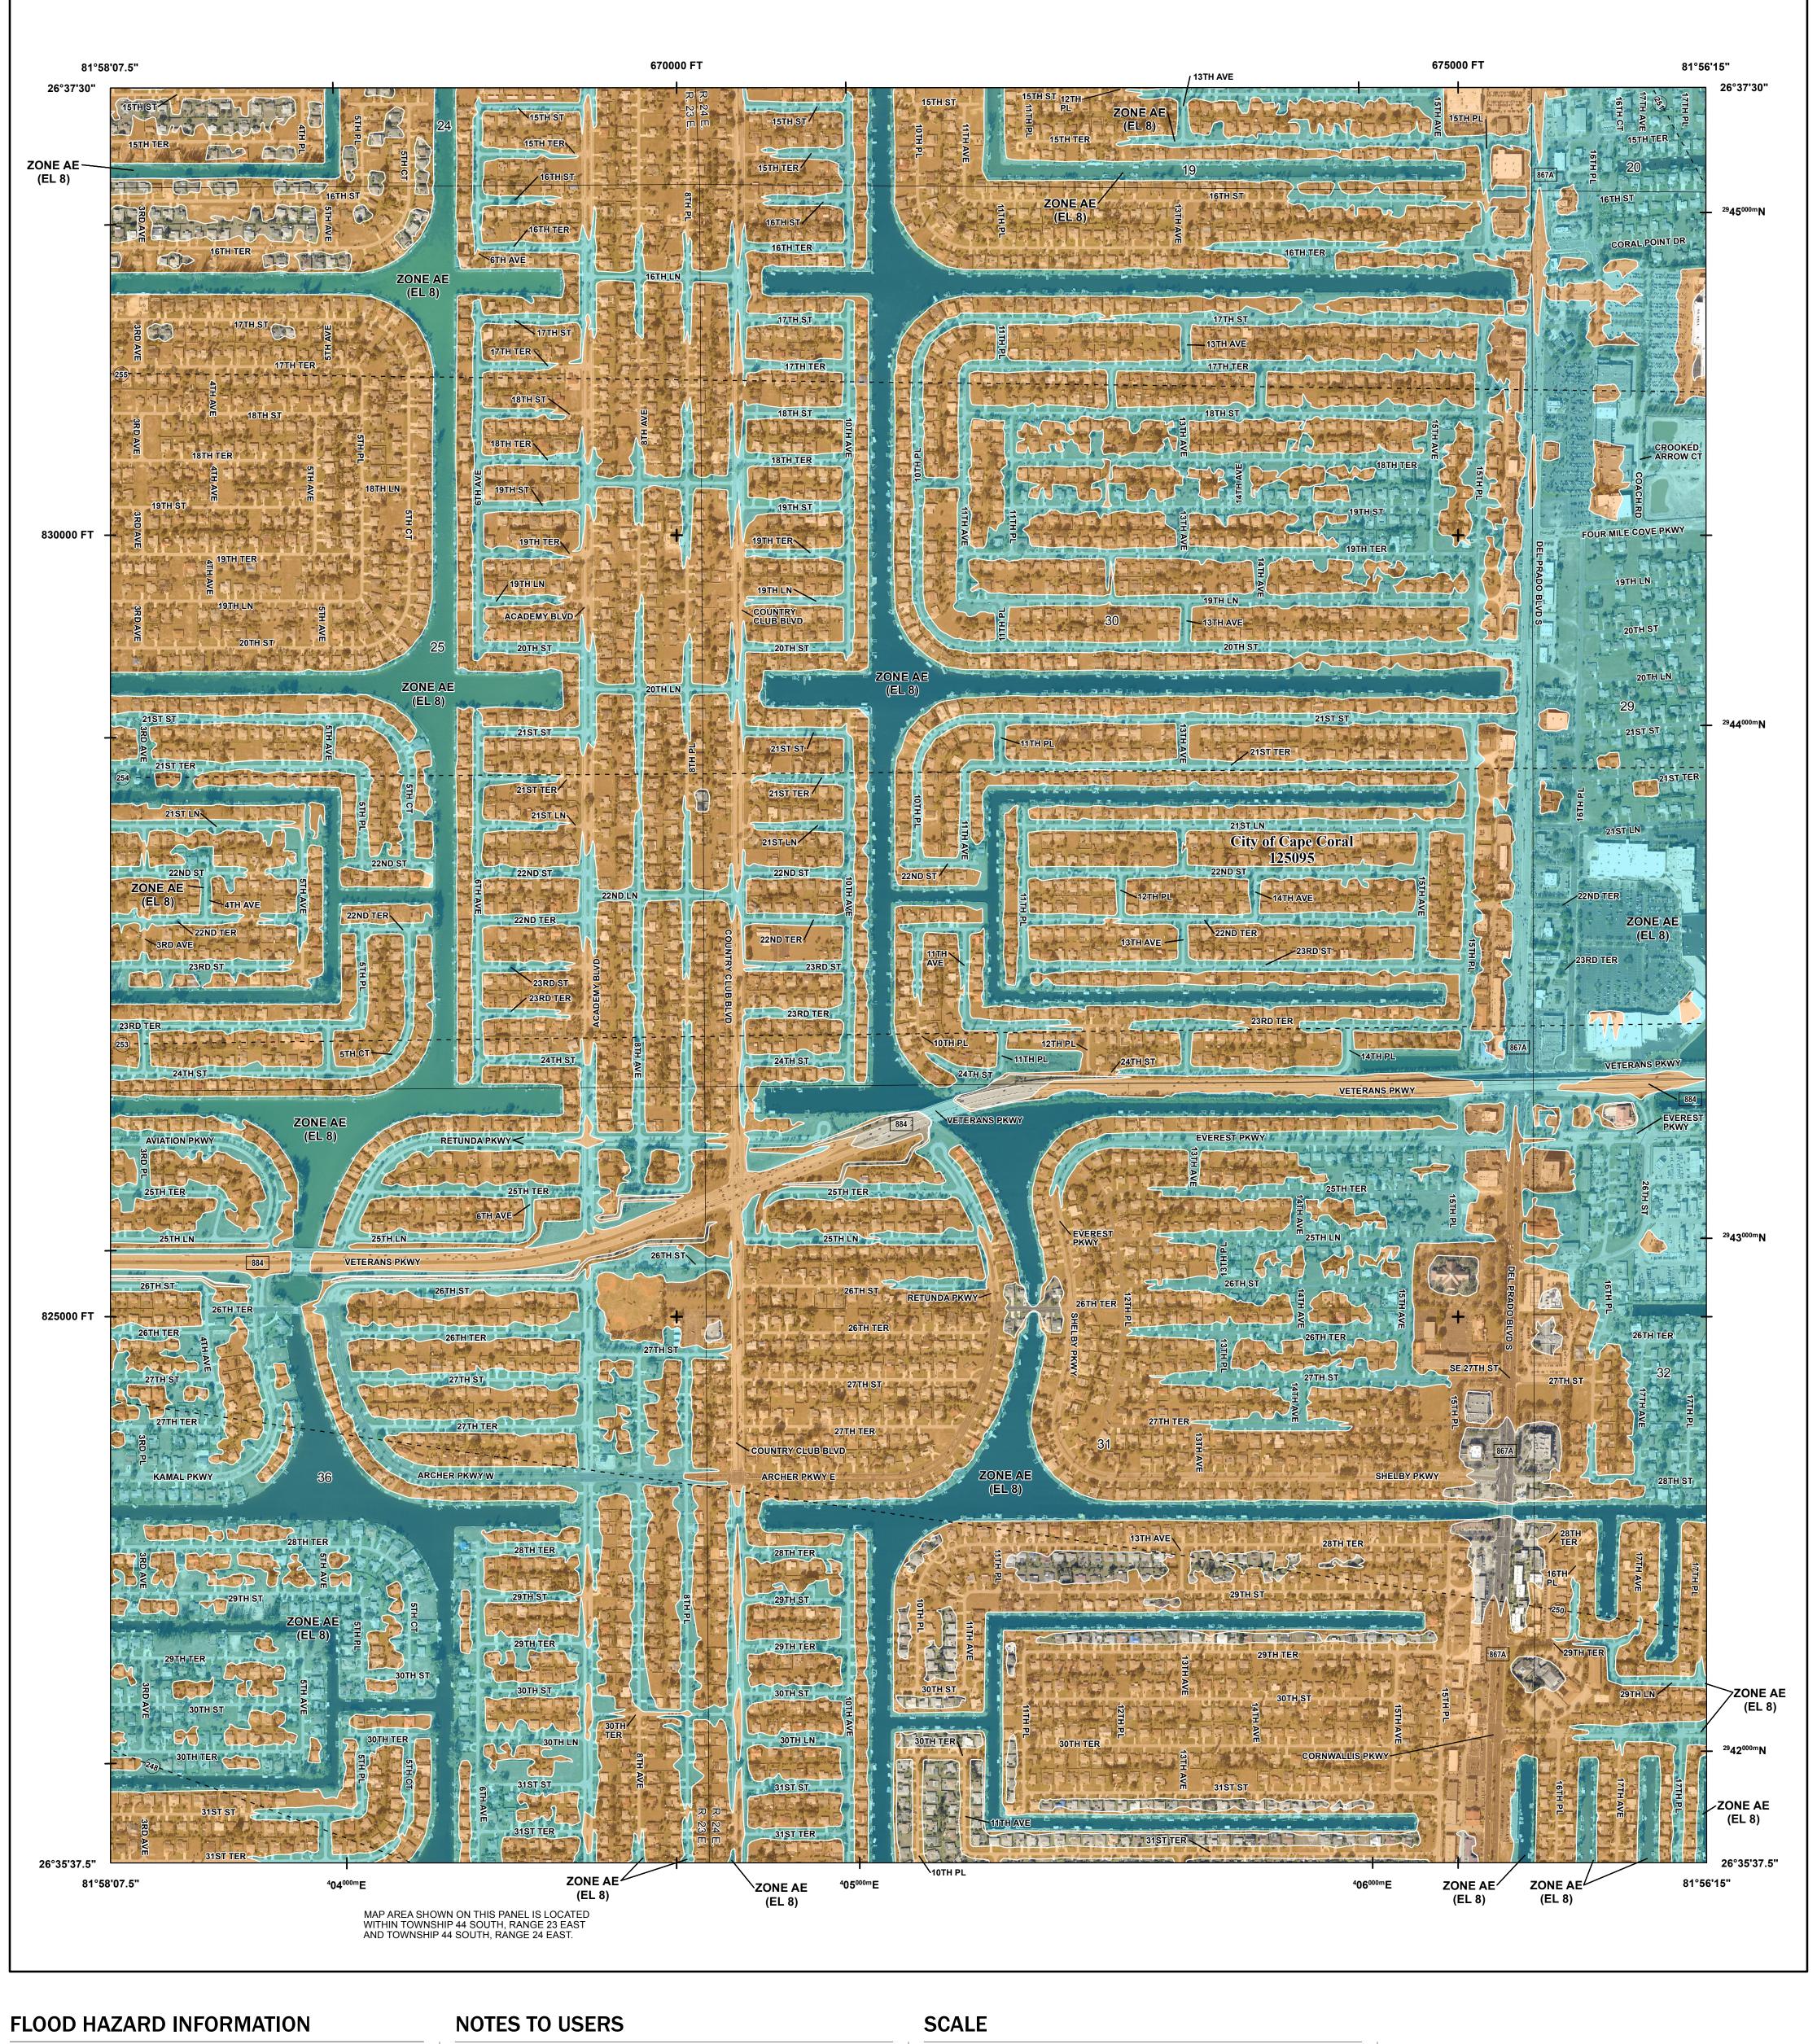

Base map information shown on this FIRM was provided by Lee County, dated 2008 and 2018; the Florida Department of Transportation, dated 2017 and 2018; the U.S. Department of Agriculture, dated 2018; and the U.S. Department of Transportation, dated 2017.