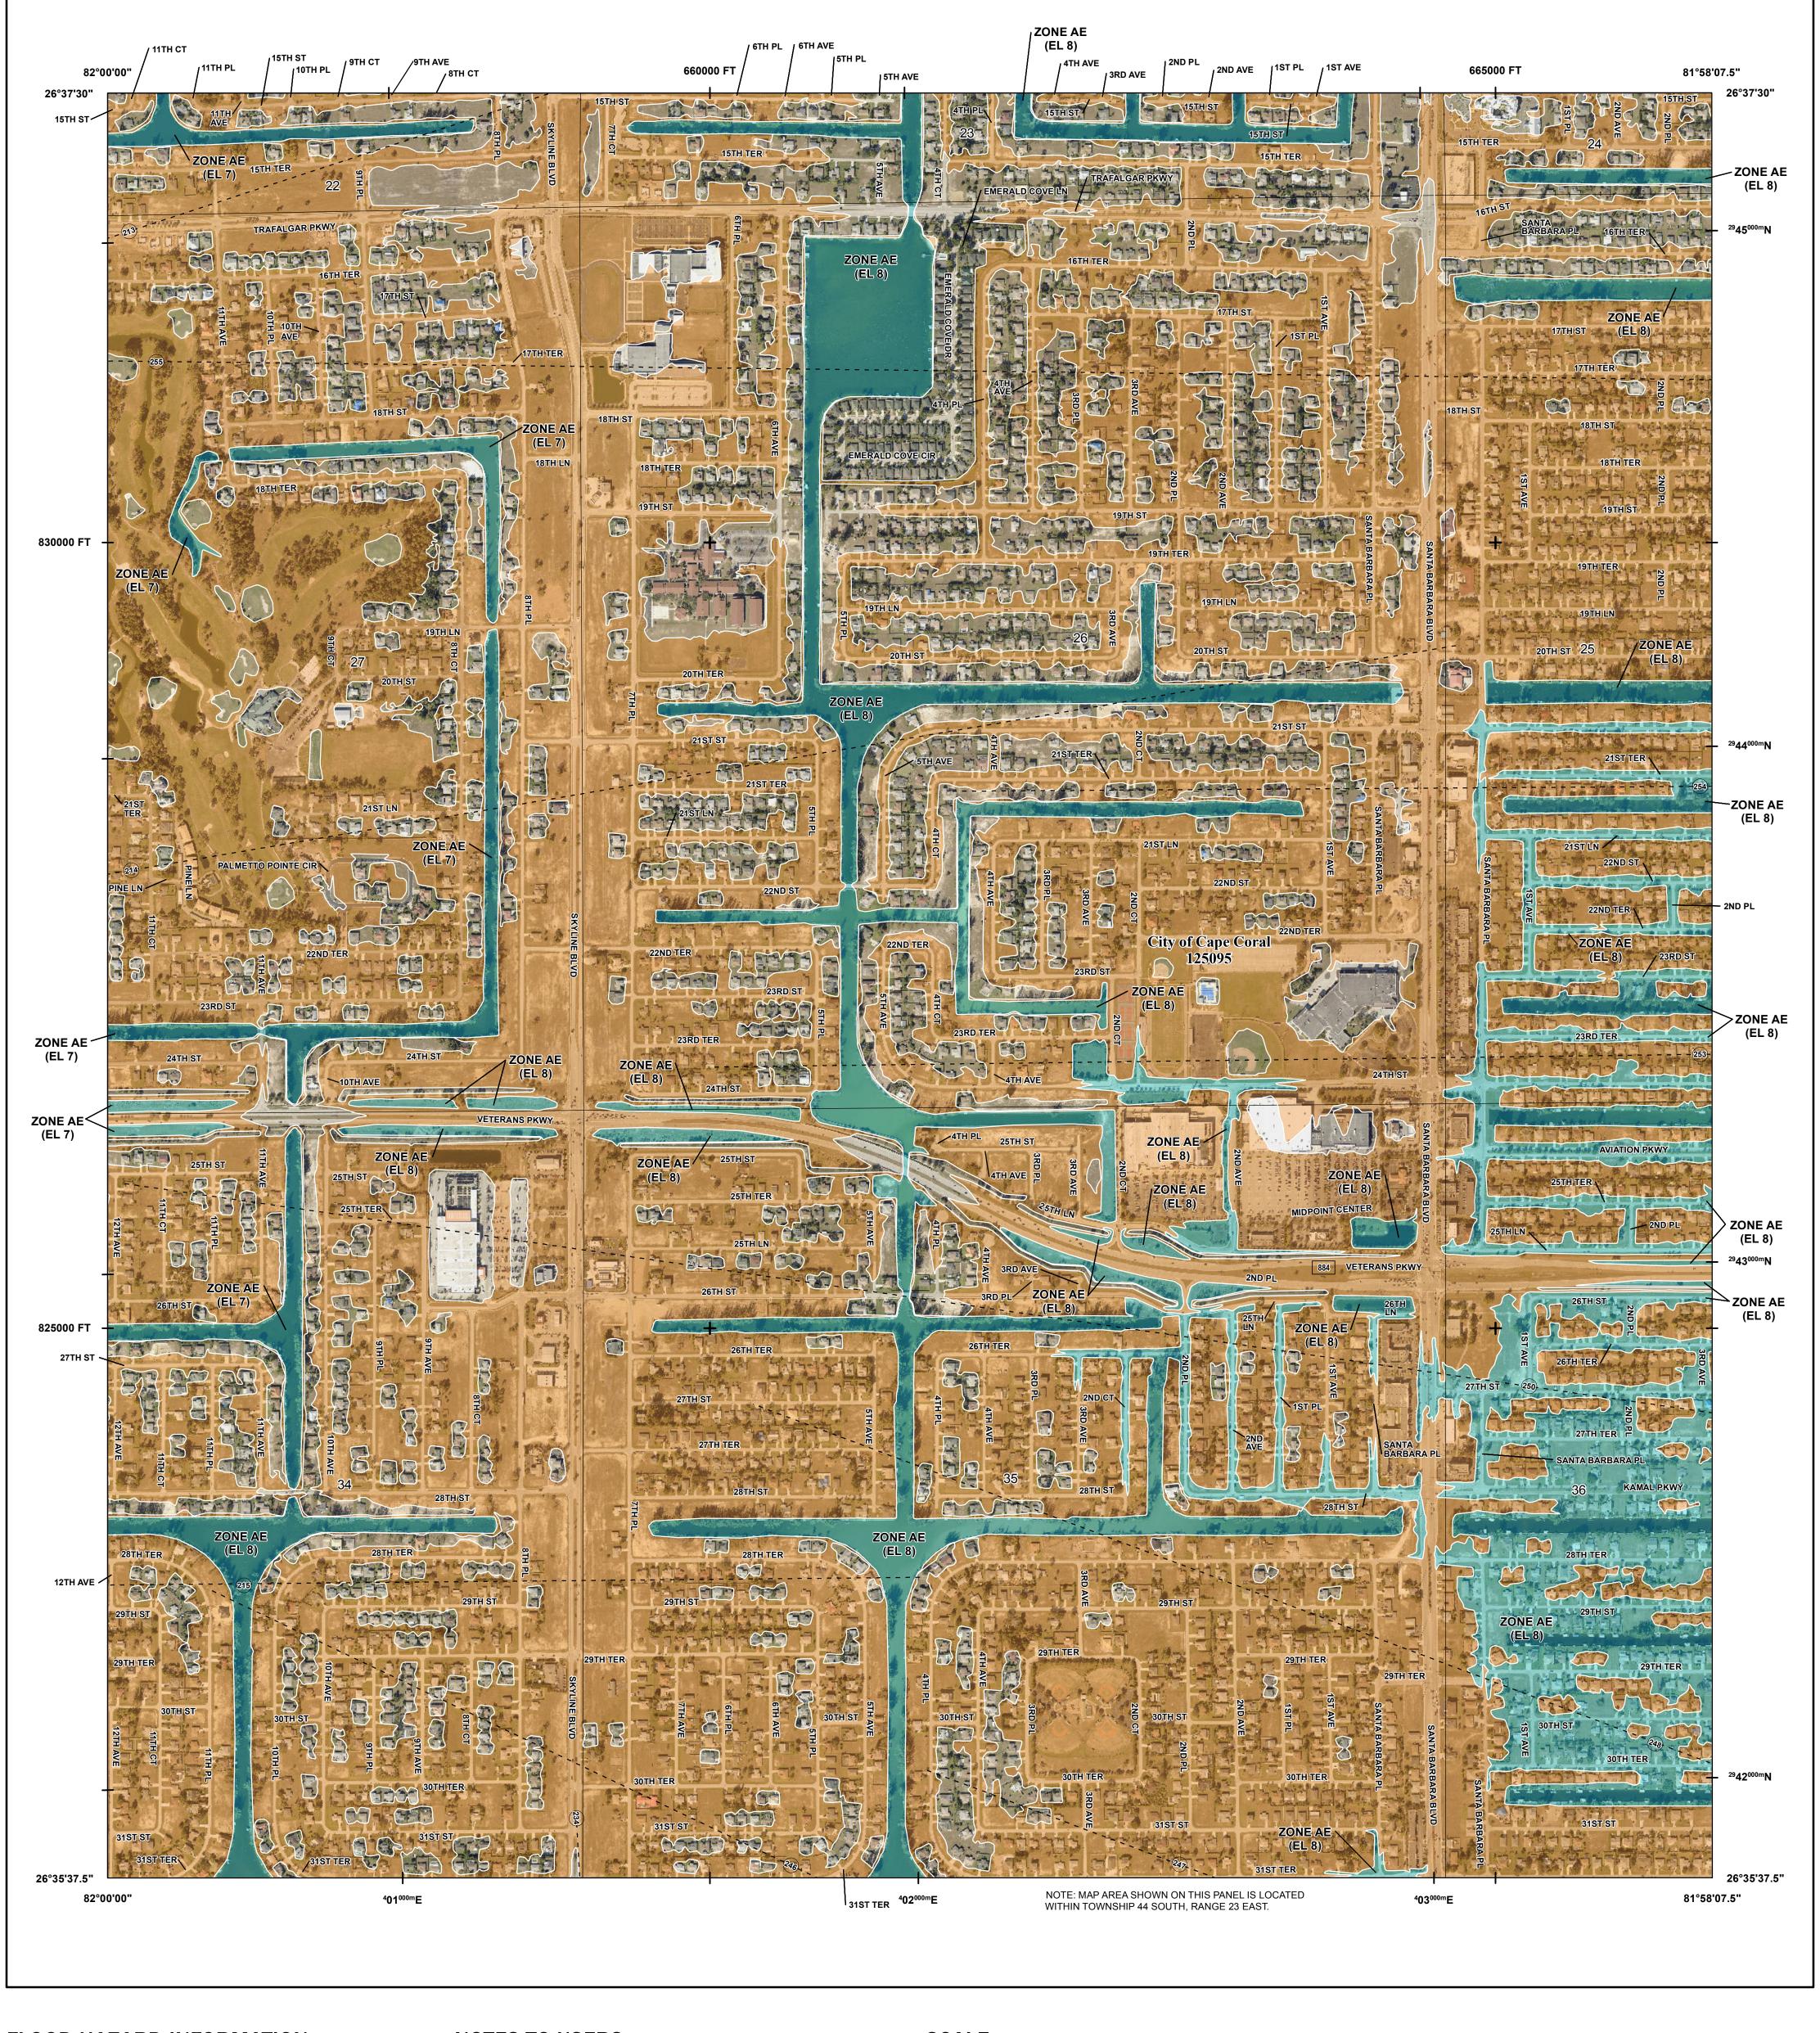

## FLOOD HAZARD INFORMATION

SEE FIS REPORT FOR DETAILED LEGEND AND INDEX MAP FOR FIRM PANEL LAYOUT THE INFORMATION DEPICTED ON THIS MAP AND SUPPORTING DOCUMENTATION ARE ALSO AVAILABLE IN DIGITAL FORMAT AT

## **NOTES TO USERS**

For information and questions about this Flood Insurance Rate Map (FIRM), available products associated with this FIRM, including historic versions, the current map date for each FIRM panel, how to order products, or the National Flood Insurance Program (NFIP) in general, please call the FEMA Map Information eXchange at 1-877-FEMA-MAP (1-877-336-2627) or visit the FEMA Flood Map Service Center website at https://msc.fema.gov. Available products may include previously issued Letters of Map Change, a Flood Insurance Study Report, and/or digital versions of this map. Many of these products can be ordered or obtained directly from the website.

For community and countywide map dates refer to the Flood Insurance Study Report for this jurisdiction. To determine if flood insurance is available in this community, contact your Insurance agent or call the National

Flood Insurance Program at 1-800-638-6620.

Base map information shown on this FIRM was provided by Lee County, dated 2008 and 2018; the Florida Department of Transportation, dated 2017 and 2018; the U.S. Department of Agriculture, dated 2018; and the U.S. Department of Transportation, dated 2017.