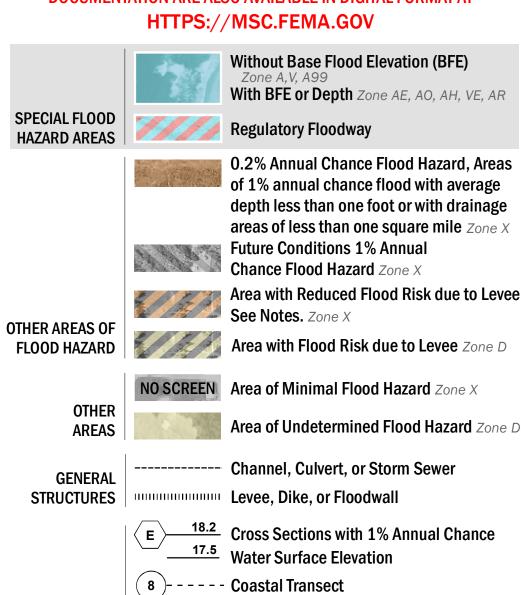

— -- Coastal Transect Baseline

---- Profile Baseline

Hydrographic Feature

**Jurisdiction Boundary** 

**Base Flood Elevation Line (BFE)** 

Limit of Study

OTHER

**FEATURES** 