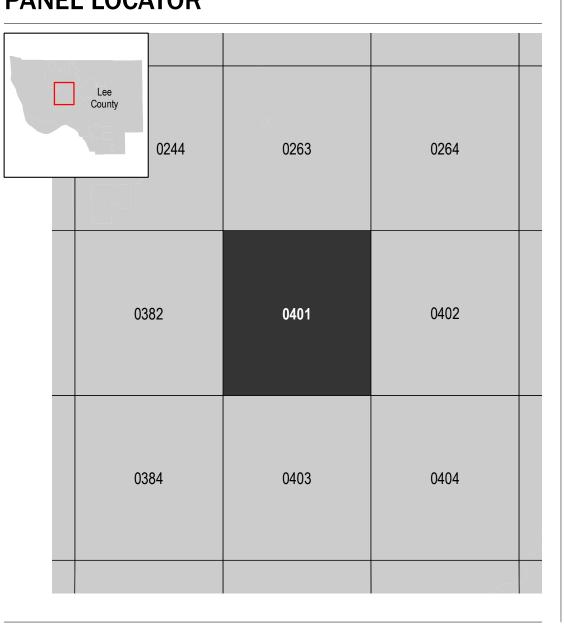

## PANEL LOCATOR

NATIONAL FLOOD INSURANCE PROGRAM FLOOD INSURANCE RATE MAP

LEE COUNTY, FLORIDA and Incorporated Areas

**Panel Contains:** COMMUNITY

National Flood Insurance Program

FEMA

CAPE CORAL, CITY OF

NUMBER PANEL SUFFIX 125095 0401