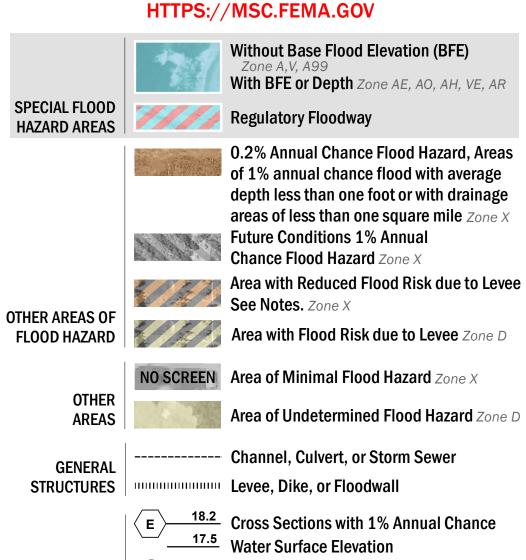

8 ---- Coastal Transect

OTHER

**FEATURES** 

— -- Coastal Transect Baseline

--- Profile Baseline

- Hydrographic Feature

**Jurisdiction Boundary** 

**Base Flood Elevation Line (BFE)** 

Limit of Study