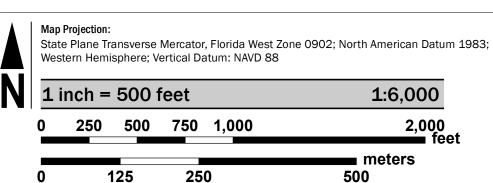

rdered or obtained directly from the website.

Communities annexing land on adjacent FIRM panels must obtain a current copy of the adjacent panel as well as the current FIRM Index. These may be ordered directly from the Flood Map Service Center at the number listed

For community and countywide map dates refer to the Flood Insurance Study Report for this jurisdiction.

To determine if flood insurance is available in this community, contact your Insurance agent or call the National Flood Insurance Program at 1-800-638-6620.

Base map information shown on this FIRM was provided by Lee County, dated 2008 and 2018; the Florida Department of Transportation, dated 2017 and 2018; the U.S. Department of Agriculture, dated 2018; and the U.S. Department of Transportation, dated 2017.

## **SCALE**



## PANEL LOCATOR



NATIONAL FLOOD INSURANCE PROGRAM FLOOD INSURANCE RATE MAP

LEE COUNTY, FLORIDA and Incorporated Areas

PANEL 384 OF 685

Panel Contains: COMMUNITY NUMBER PANEL SUFFIX CAPE CORAL, CITY OF 125095 0384

National Flood Insurance Program

FEMA

**REVISED** 

**PRELIMINARY** 2/11/2022

> **VERSION NUMBER** 2.4.3.5 **MAP NUMBER** 12071C0384G MAP REVISED