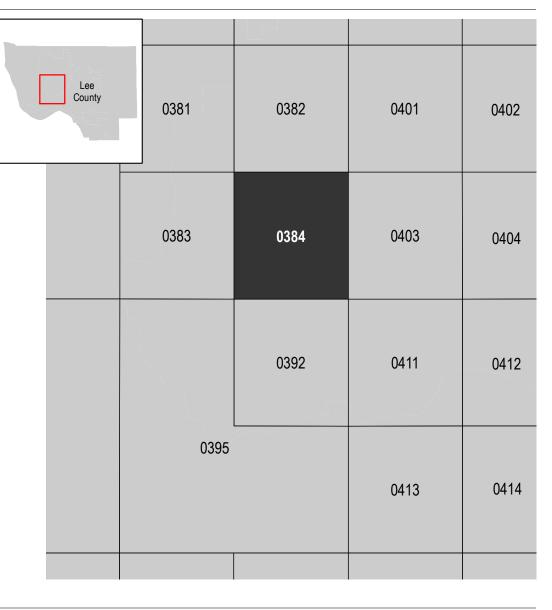

## PANEL LOCATOR

NATIONAL FLOOD INSURANCE PROGRAM FLOOD INSURANCE RATE MAP

LEE COUNTY, FLORIDA and Incorporated Areas

PANEL 384 OF 685

Panel Contains: COMMUNITY NUMBER PANEL SUFFIX CAPE CORAL, CITY OF 125095 0384