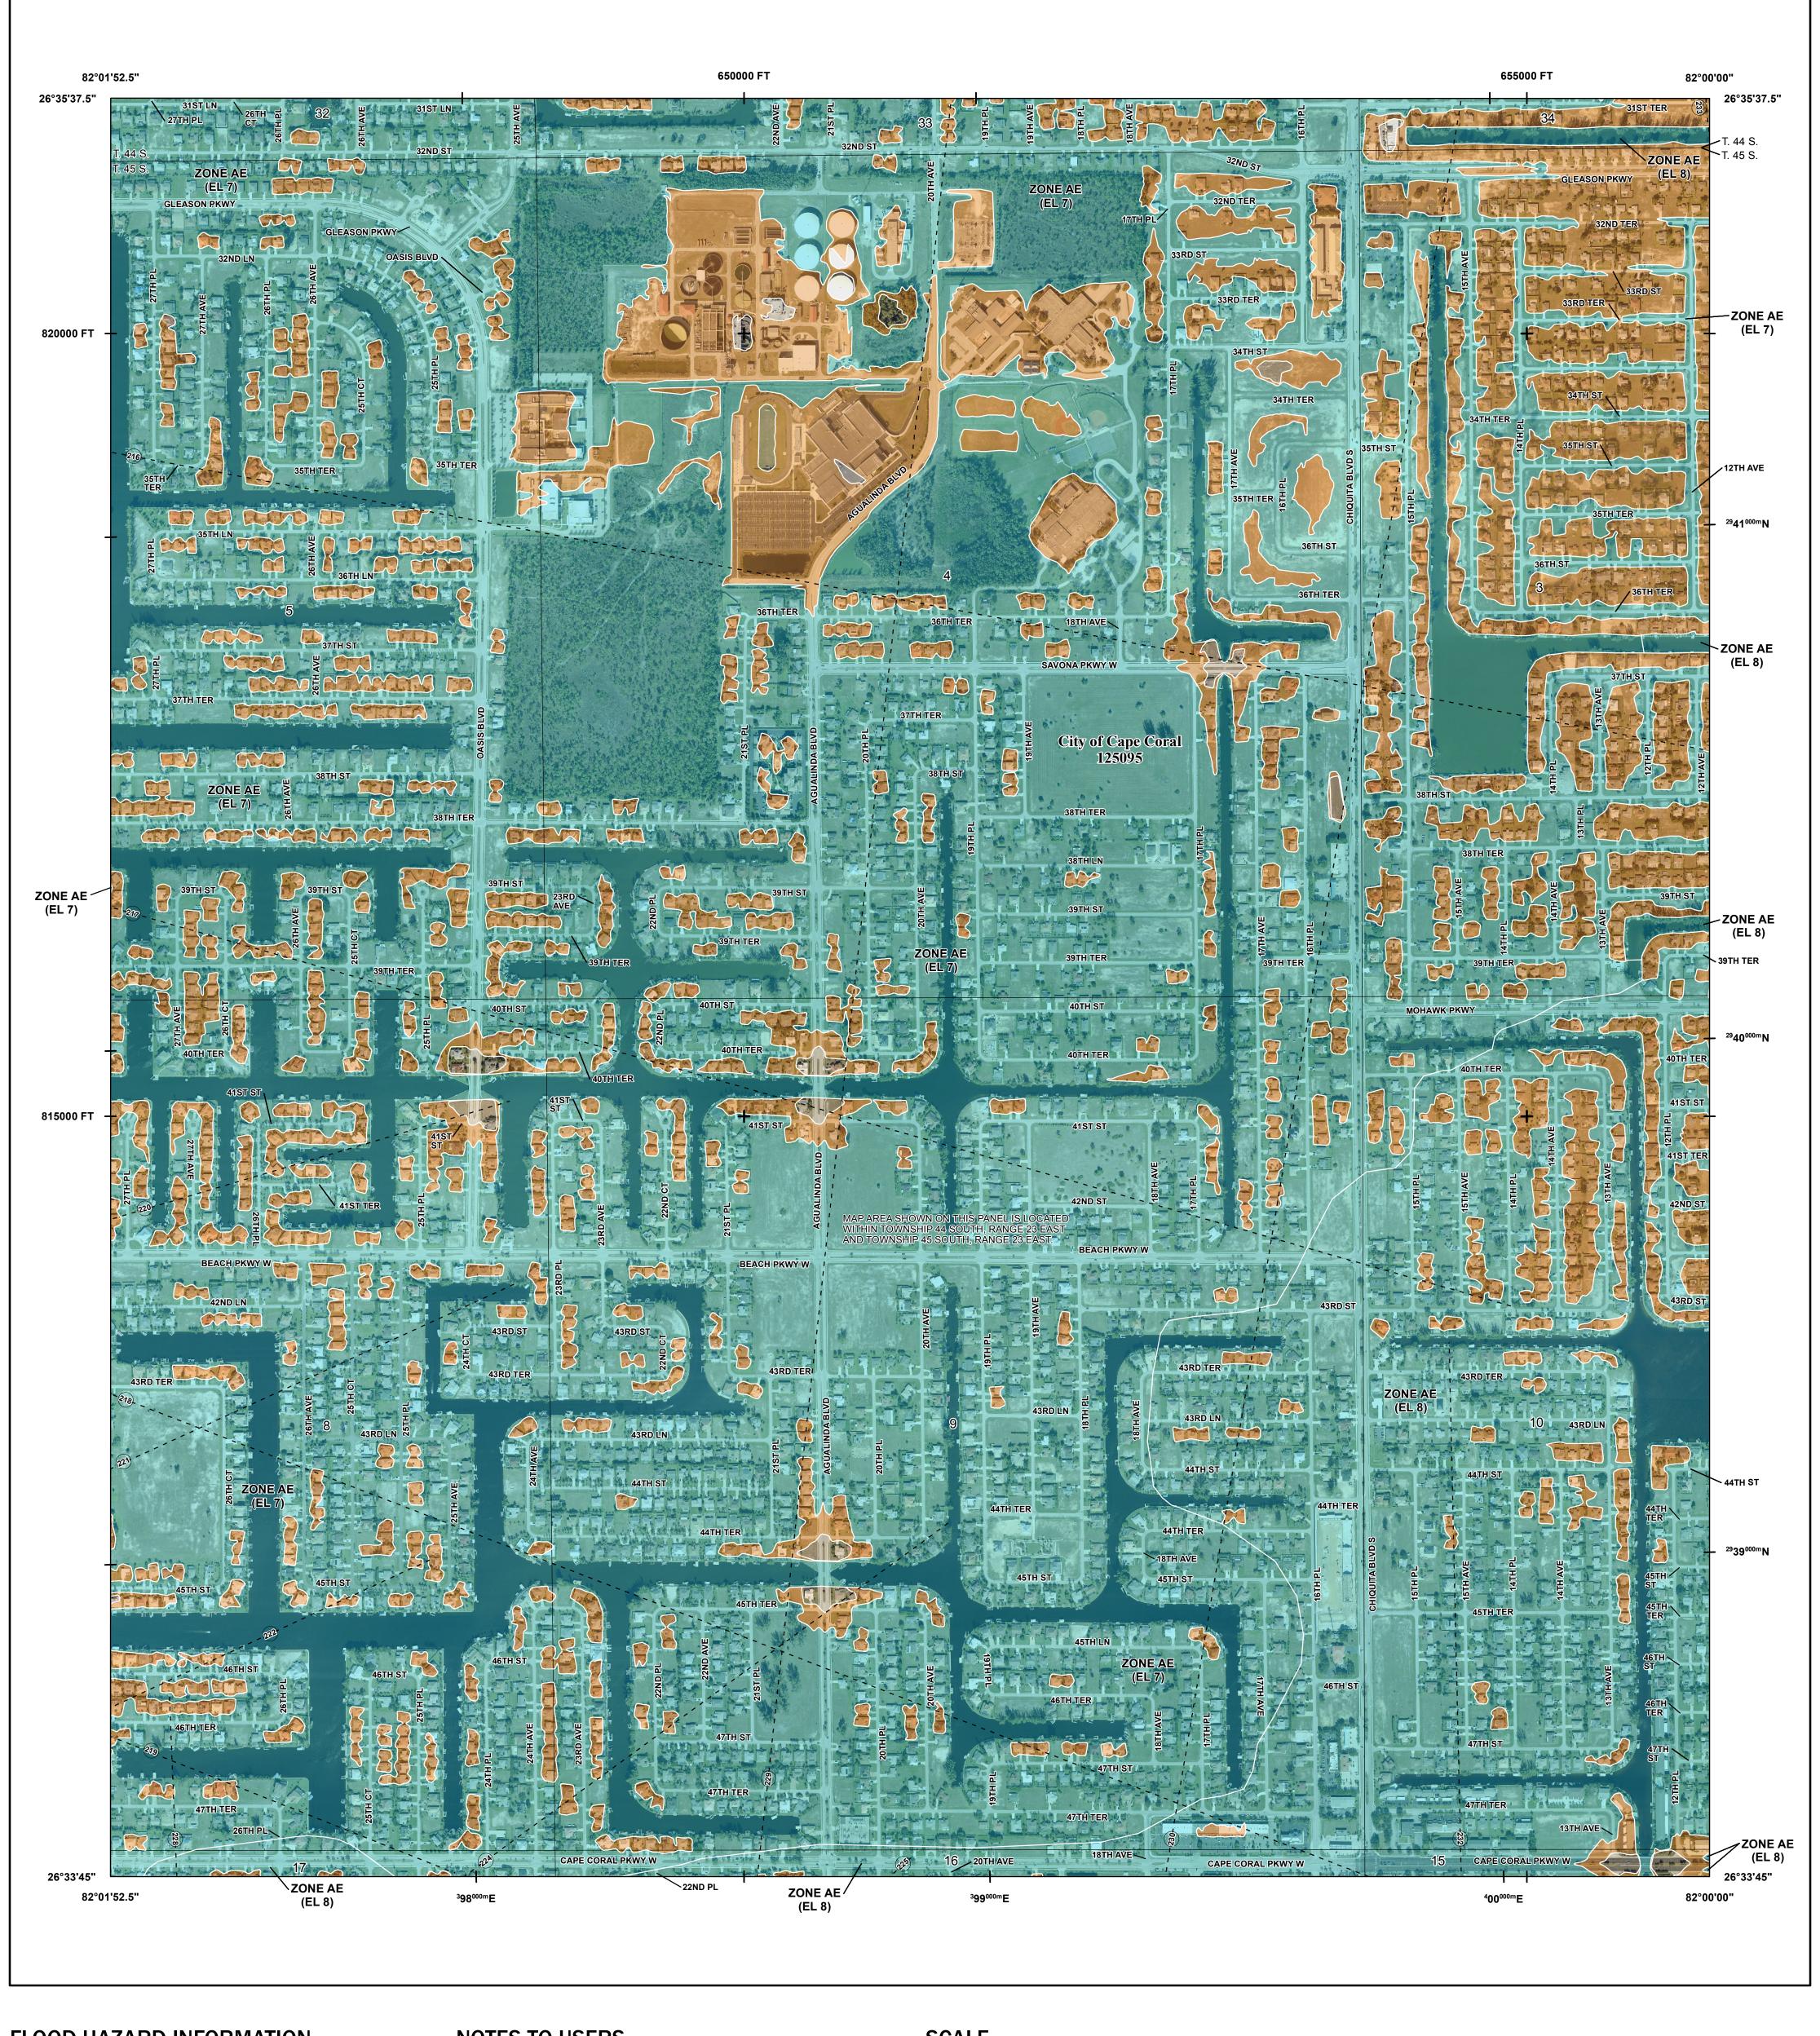

## FLOOD HAZARD INFORMATION

SEE FIS REPORT FOR DETAILED LEGEND AND INDEX MAP FOR FIRM PANEL LAYOUT THE INFORMATION DEPICTED ON THIS MAP AND SUPPORTING **DOCUMENTATION ARE ALSO AVAILABLE IN DIGITAL FORMAT AT** 

Limit of Study

Base map information shown on this FIRM was provided by Lee County, dated 2008 and 2018; the Florida Department of Transportation, dated 2017 and 2018; the U.S. Department of Agriculture, dated 2018; and the U.S. Department of Transportation, dated 2017.

## PANEL LOCATOR

NATIONAL FLOOD INSURANCE PROGRAM FLOOD INSURANCE RATE MAP

LEE COUNTY, FLORIDA and Incorporated Areas

PANEL 384 OF 685

Panel Contains: COMMUNITY NUMBER PANEL SUFFIX CAPE CORAL, CITY OF 125095 0384

National Flood Insurance Program

FEMA

**REVISED** 

**PRELIMINARY** 2/11/2022

> **VERSION NUMBER** 2.4.3.5 **MAP NUMBER** 12071C0384G MAP REVISED