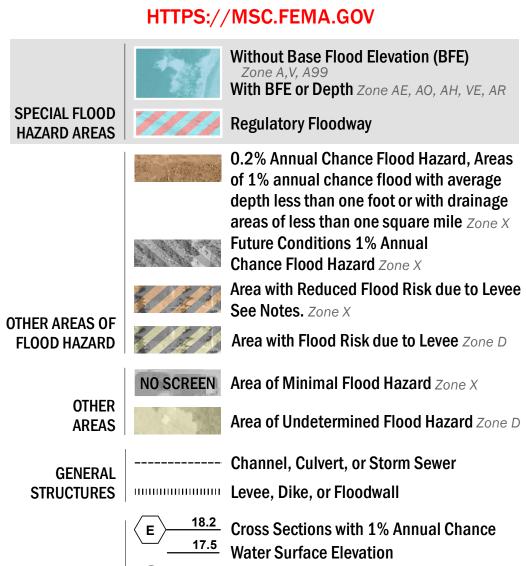

8 ---- Coastal Transect

OTHER

**FEATURES** 

— -- Coastal Transect Baseline

--- Profile Baseline

- Hydrographic Feature

**Jurisdiction Boundary** 

**Base Flood Elevation Line (BFE)** 

Limit of Study