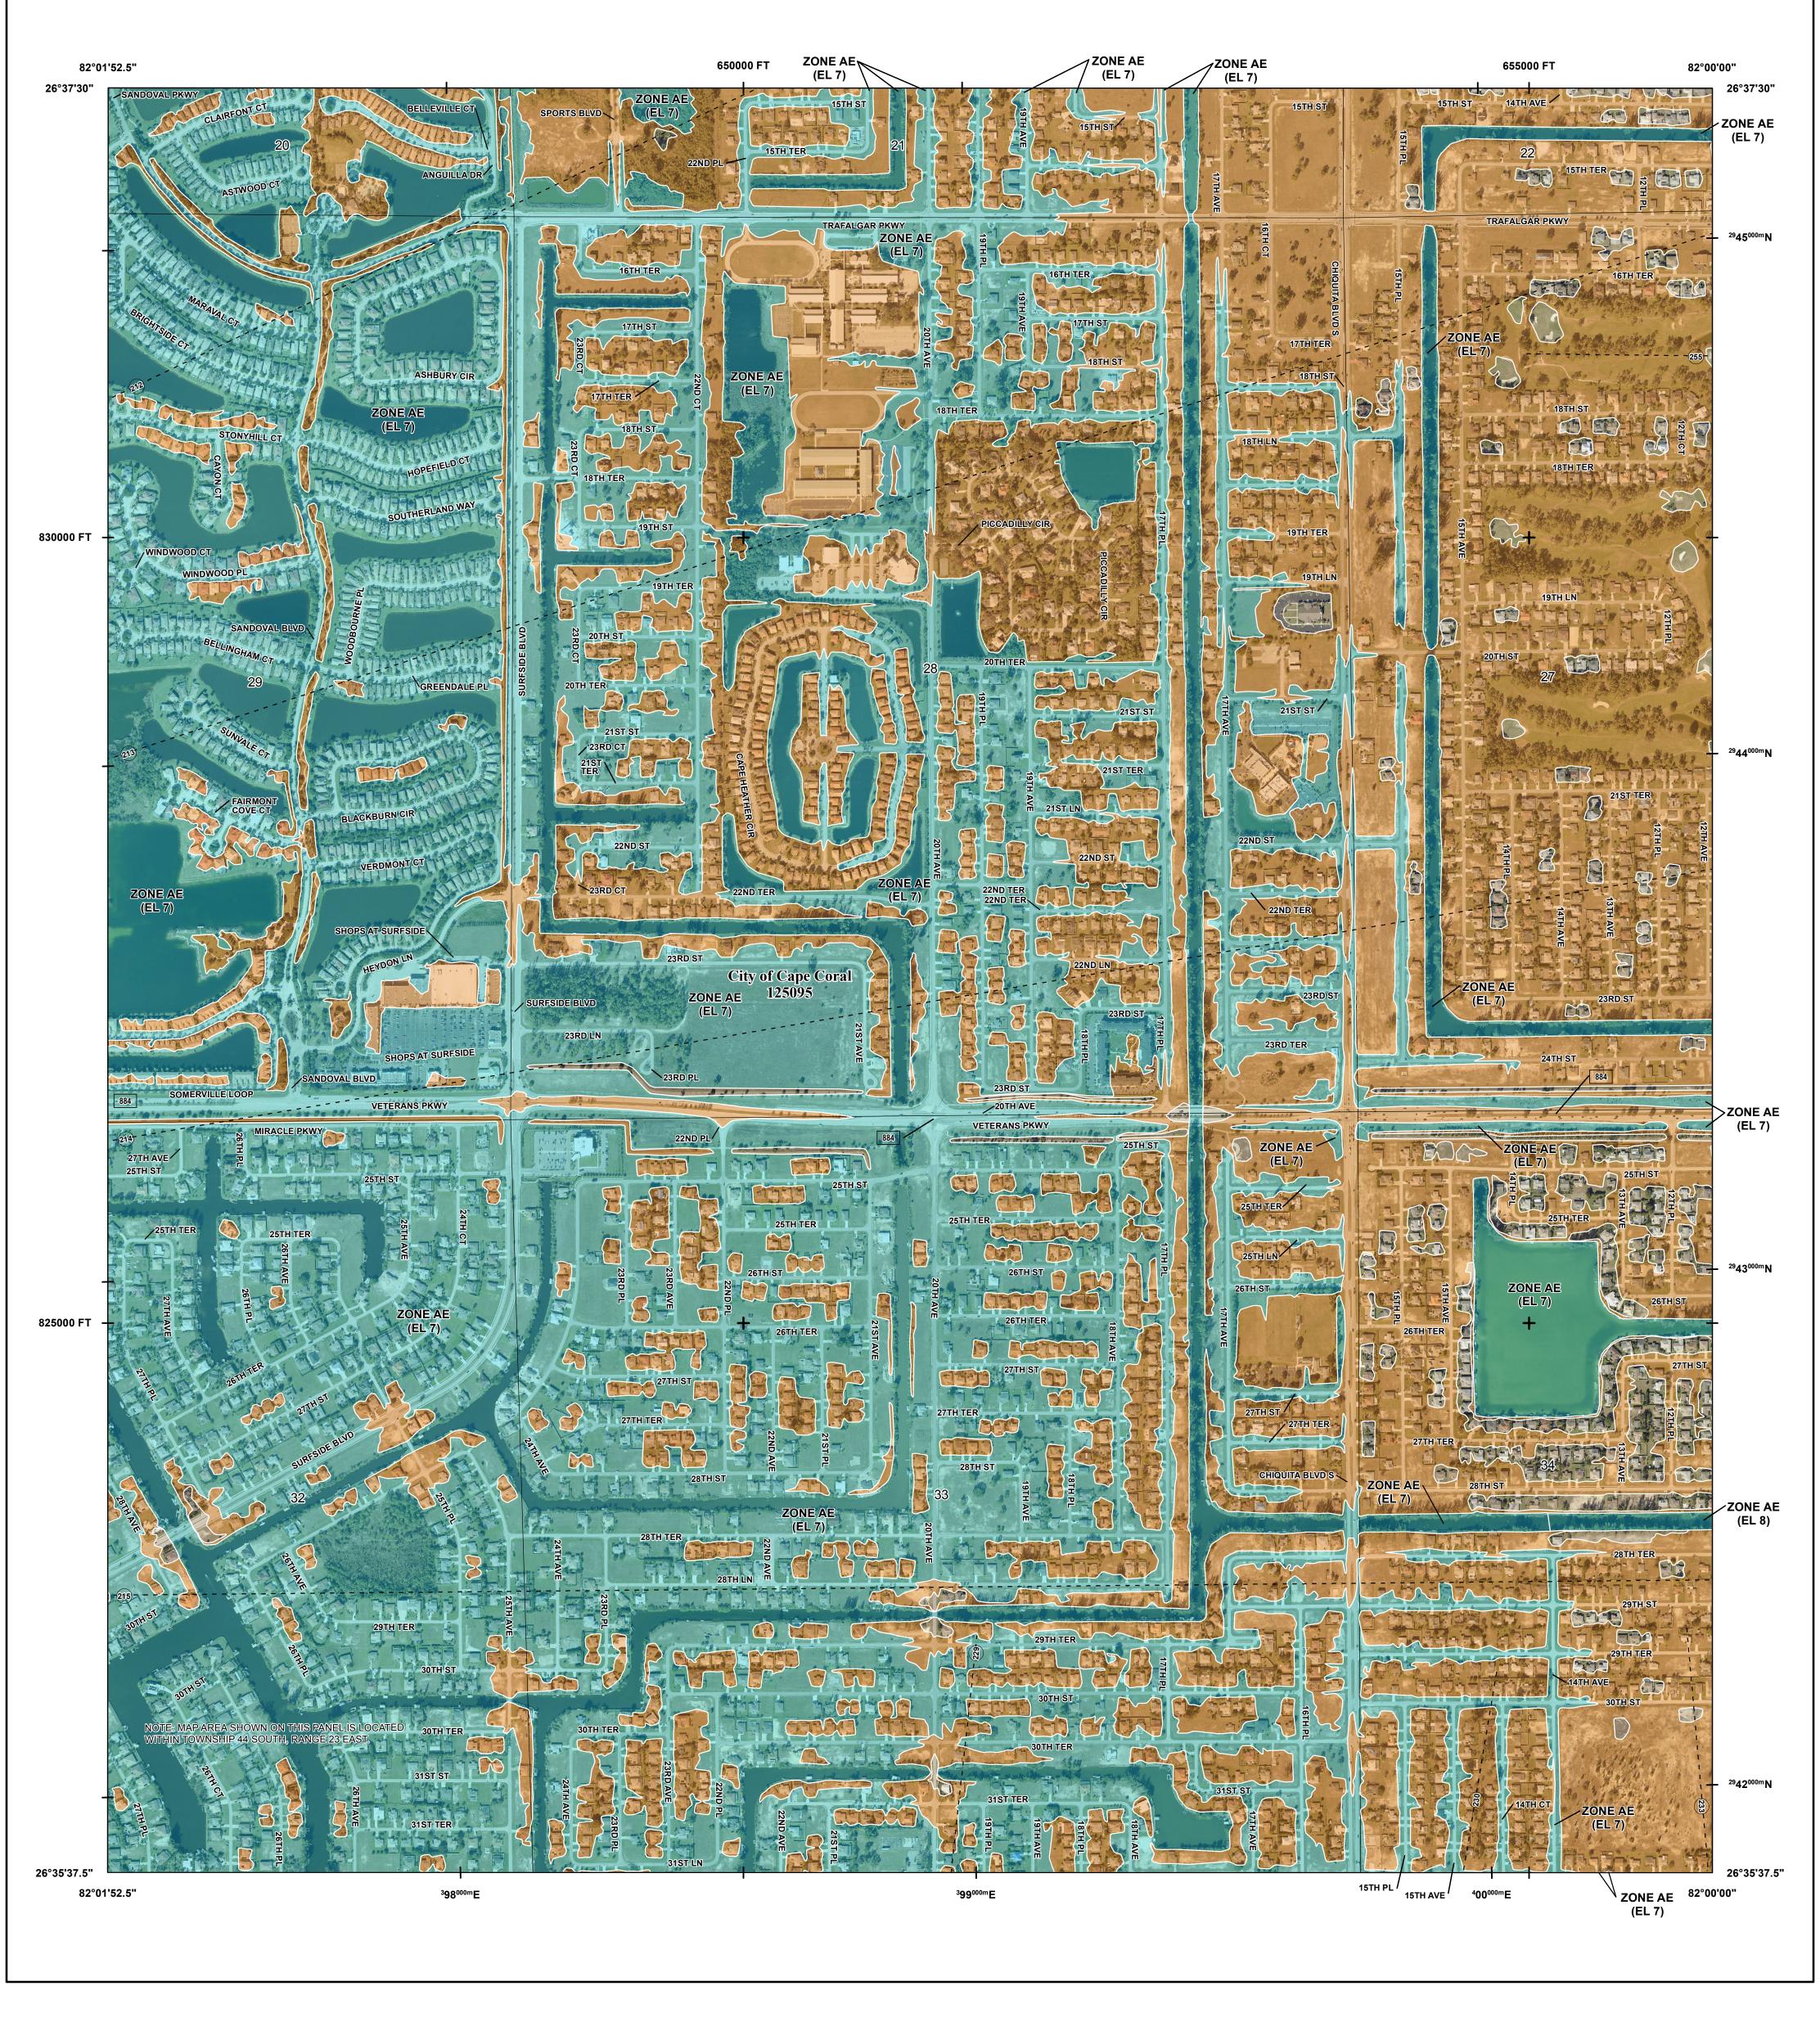

### FLOOD HAZARD INFORMATION

SEE FIS REPORT FOR DETAILED LEGEND AND INDEX MAP FOR FIRM PANEL LAYOUT THE INFORMATION DEPICTED ON THIS MAP AND SUPPORTING DOCUMENTATION ARE ALSO AVAILABLE IN DIGITAL FORMAT AT

Limit of Study

# **NOTES TO USERS**

U.S. Department of Transportation, dated 2017.

For information and questions about this Flood Insurance Rate Map (FIRM), available products associated with this FIRM, including historic versions, the current map date for each FIRM panel, how to order products, or the National Flood Insurance Program (NFIP) in general, please call the FEMA Map Information eXchange at 1-877-FEMA-MAP (1-877-336-2627) or visit the FEMA Flood Map Service Center website at https://msc.fema.gov. Available products may include previously issued Letters of Map Change, a Flood Insurance Study Report, and/or digital versions of this map. Many of these products can be ordered or obtained directly from the website.

For community and countywide map dates refer to the Flood Insurance Study Report for this jurisdiction. To determine if flood insurance is available in this community, contact your Insurance agent or call the National

Flood Insurance Program at 1-800-638-6620. Base map information shown on this FIRM was provided by Lee County, dated 2008 and 2018; the Florida Department of Transportation, dated 2017 and 2018; the U.S. Department of Agriculture, dated 2018; and the