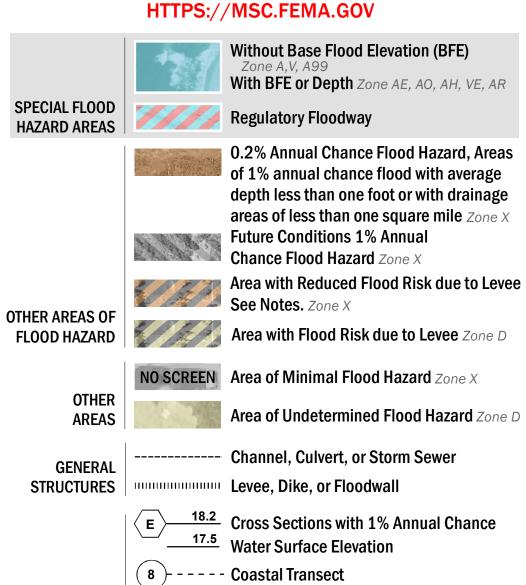

SEE FIS REPORT FOR DETAILED LEGEND AND INDEX MAP FOR FIRM PANEL LAYOUT THE INFORMATION DEPICTED ON THIS MAP AND SUPPORTING **DOCUMENTATION ARE ALSO AVAILABLE IN DIGITAL FORMAT AT** 

— -- Coastal Transect Baseline

--- Profile Baseline

- Hydrographic Feature

**Jurisdiction Boundary** 

**Base Flood Elevation Line (BFE)** 

Limit of Study

OTHER

**FEATURES** 

For information and questions about this Flood Insurance Rate Map (FIRM), available products associated with this FIRM, including historic versions, the current map date for each FIRM panel, how to order products, or the National Flood Insurance Program (NFIP) in general, please call the FEMA Map Information eXchange at 1-877-FEMA-MAP (1-877-336-2627) or visit the FEMA Flood Map Service Center website at https://msc.fema.gov. Available products may include previously issued Letters of Map Change, a Flood Insurance Study Report, and/or digital versions of this map. Many of these products can be ordered or obtained directly from the website.