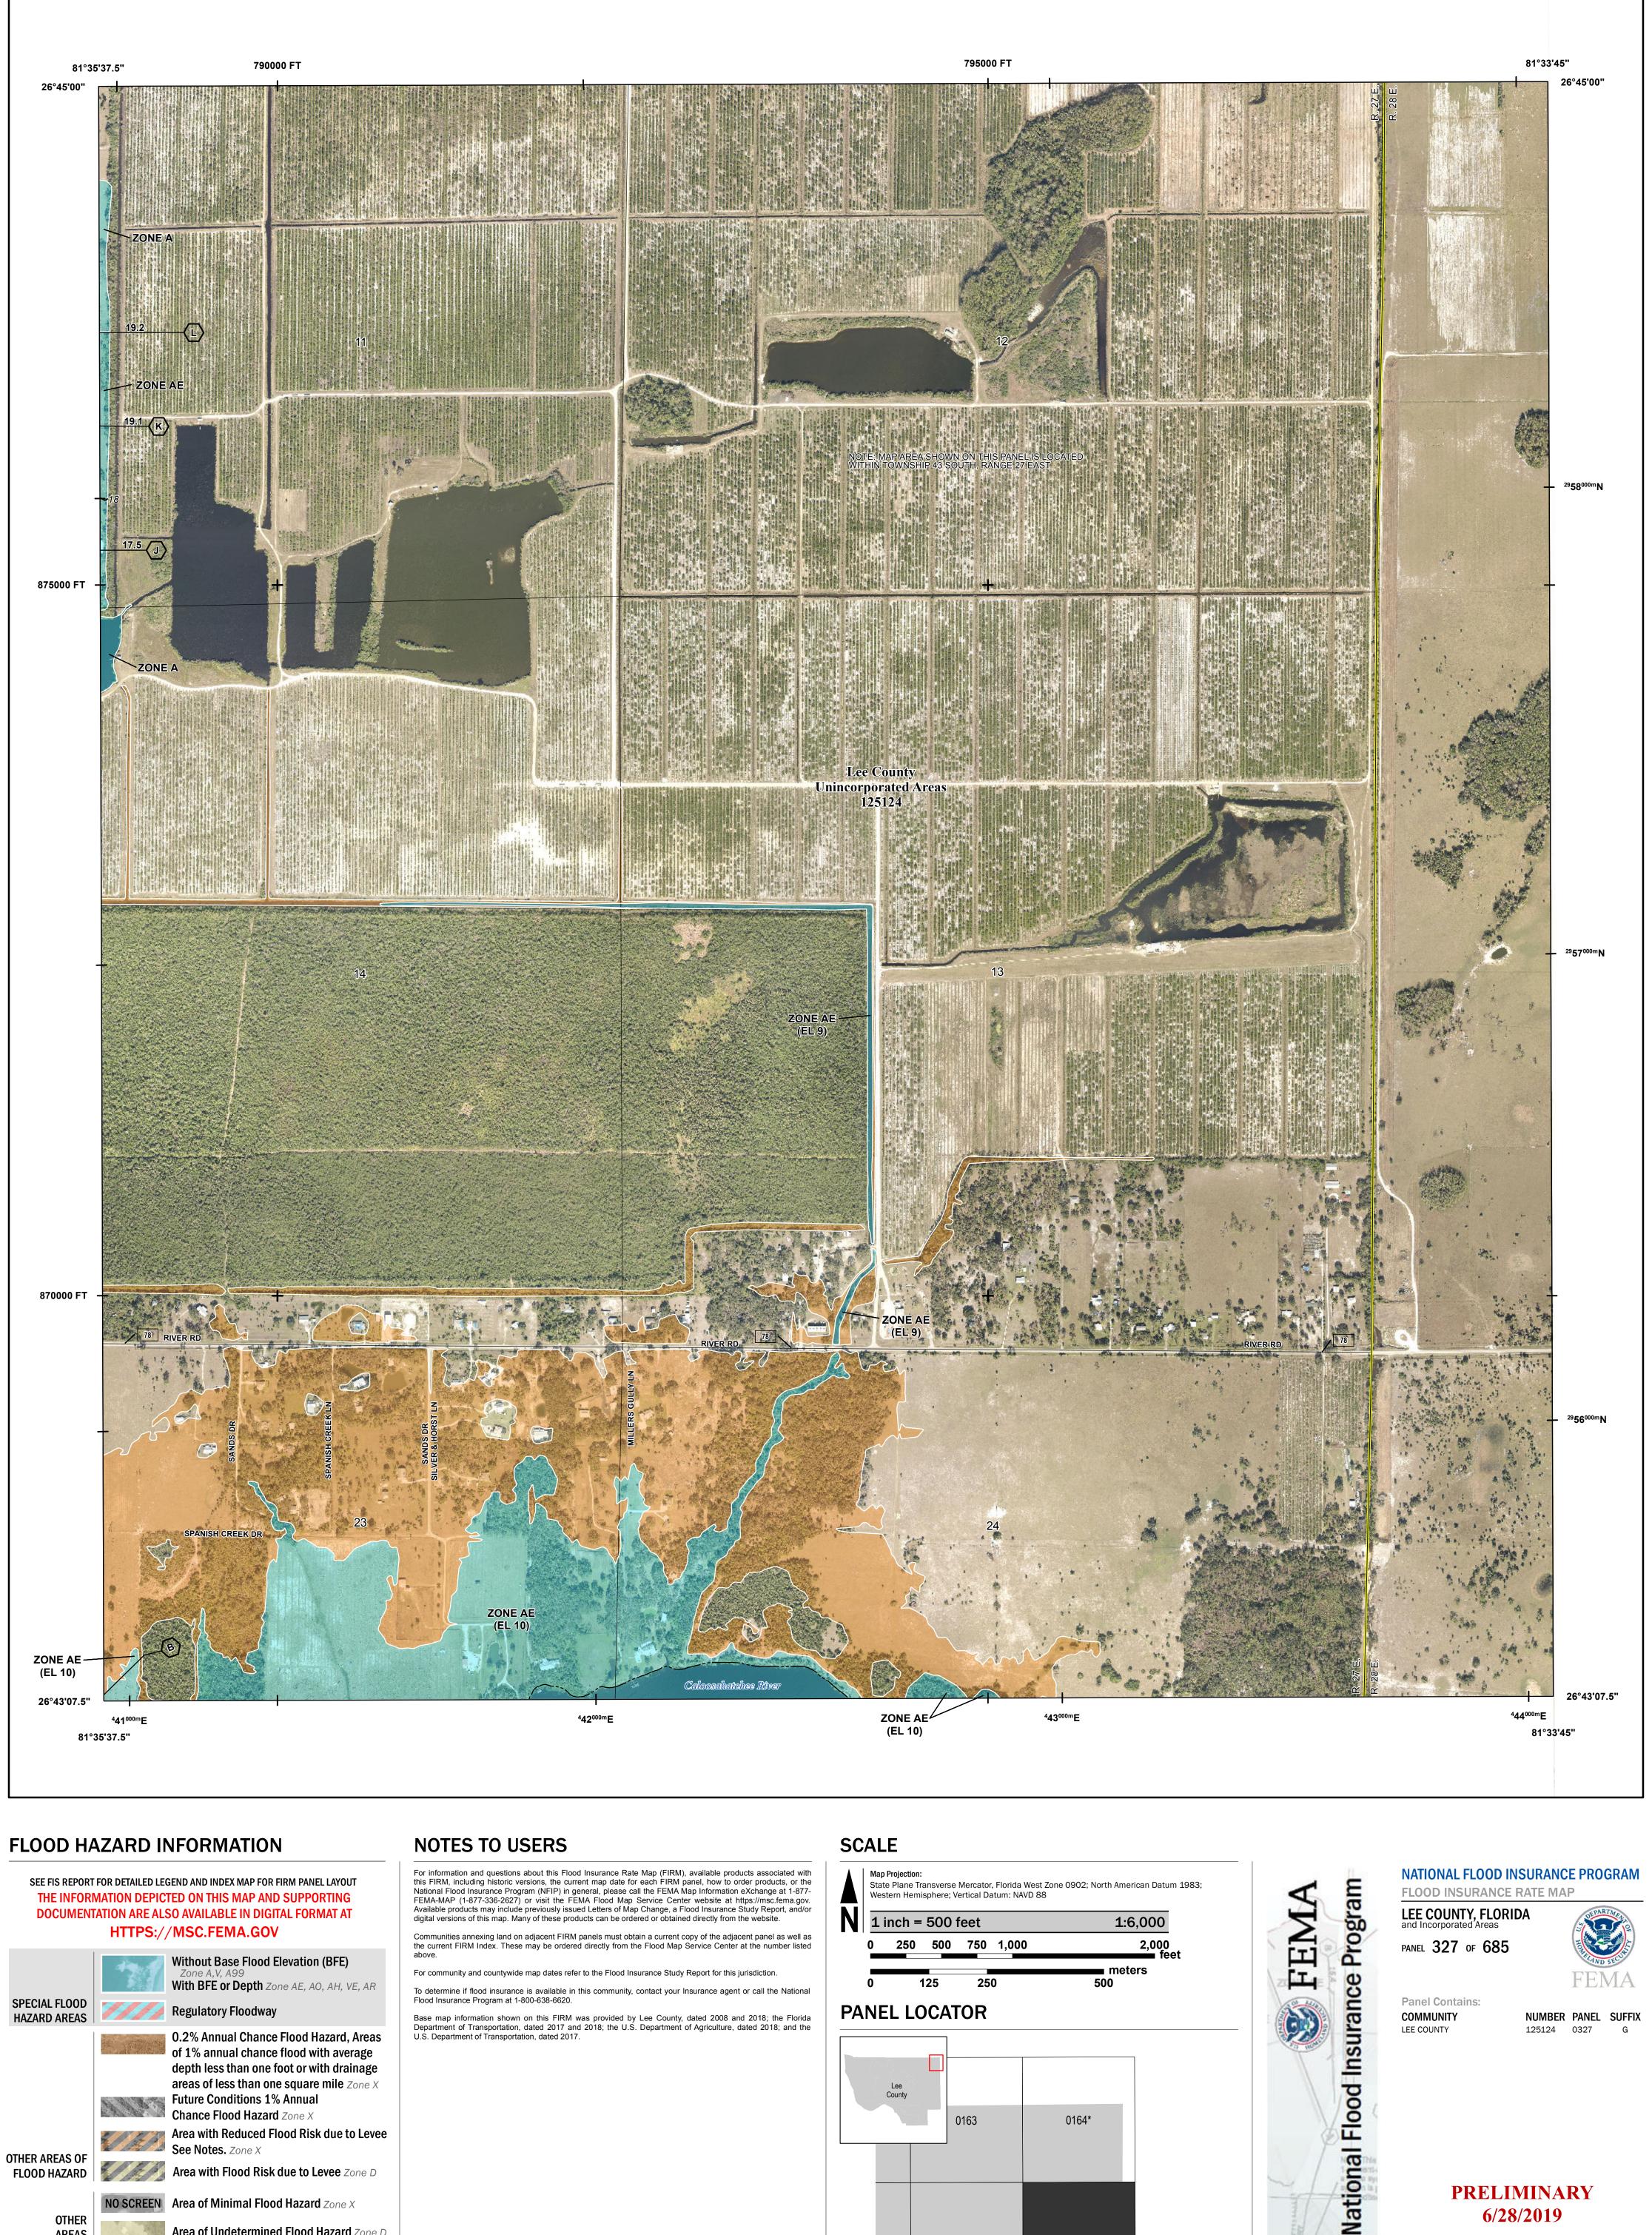

SEE FIS REPORT FOR DETAILED LEGEND AND INDEX MAP FOR FIRM PANEL LAYOUT THE INFORMATION DEPICTED ON THIS MAP AND SUPPORTING **DOCUMENTATION ARE ALSO AVAILABLE IN DIGITAL FORMAT AT** 

— -- Coastal Transect Baseline

--- Profile Baseline

- Hydrographic Feature

**Jurisdiction Boundary** 

**Base Flood Elevation Line (BFE)** 

Limit of Study

OTHER

**FEATURES** 

For information and questions about this Flood Insurance Rate Map (FIRM), available products associated with this FIRM, including historic versions, the current map date for each FIRM panel, how to order products, or the National Flood Insurance Program (NFIP) in general, please call the FEMA Map Information eXchange at 1-877-FEMA-MAP (1-877-336-2627) or visit the FEMA Flood Map Service Center website at https://msc.fema.gov. Available products may include previously issued Letters of Map Change, a Flood Insurance Study Report, and/or digital versions of this map. Many of these products can be ordered or obtained directly from the website.

Communities annexing land on adjacent FIRM panels must obtain a current copy of the adjacent panel as well as the current FIRM Index. These may be ordered directly from the Flood Map Service Center at the number listed

For community and countywide map dates refer to the Flood Insurance Study Report for this jurisdiction. To determine if flood insurance is available in this community, contact your Insurance agent or call the National

Flood Insurance Program at 1-800-638-6620.

Base map information shown on this FIRM was provided by Lee County, dated 2008 and 2018; the Florida Department of Transportation, dated 2017 and 2018; the U.S. Department of Agriculture, dated 2018; and the U.S. Department of Transportation, dated 2017.

NATIONAL FLOOD INSURANCE PROGRAM

FLOOD INSURANCE RATE MAP LEE COUNTY, FLORIDA and Incorporated Areas

**Panel Contains:** COMMUNITY LEE COUNTY

FEMA

NUMBER PANEL SUFFIX 125124 0327

**PRELIMINARY** 6/28/2019

> **VERSION NUMBER** 2.4.3.5 **MAP NUMBER** 12071C0327G MAP REVISED