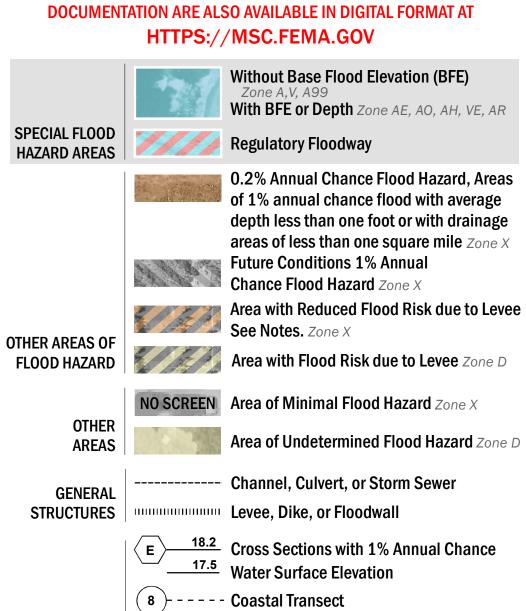

SEE FIS REPORT FOR DETAILED LEGEND AND INDEX MAP FOR FIRM PANEL LAYOUT THE INFORMATION DEPICTED ON THIS MAP AND SUPPORTING

— -- Coastal Transect Baseline

---- Profile Baseline

- Hydrographic Feature

**Jurisdiction Boundary** 

**Base Flood Elevation Line (BFE)** 

Limit of Study

OTHER

**FEATURES** 

For information and questions about this Flood Insurance Rate Map (FIRM), available products associated with this FIRM, including historic versions, the current map date for each FIRM panel, how to order products, or the National Flood Insurance Program (NFIP) in general, please call the FEMA Map Information eXchange at 1-877-FEMA-MAP (1-877-336-2627) or visit the FEMA Flood Map Service Center website at https://msc.fema.gov. Available products may include previously issued Letters of Map Change, a Flood Insurance Study Report, and/or digital versions of this map. Many of these products can be ordered or obtained directly from the website.