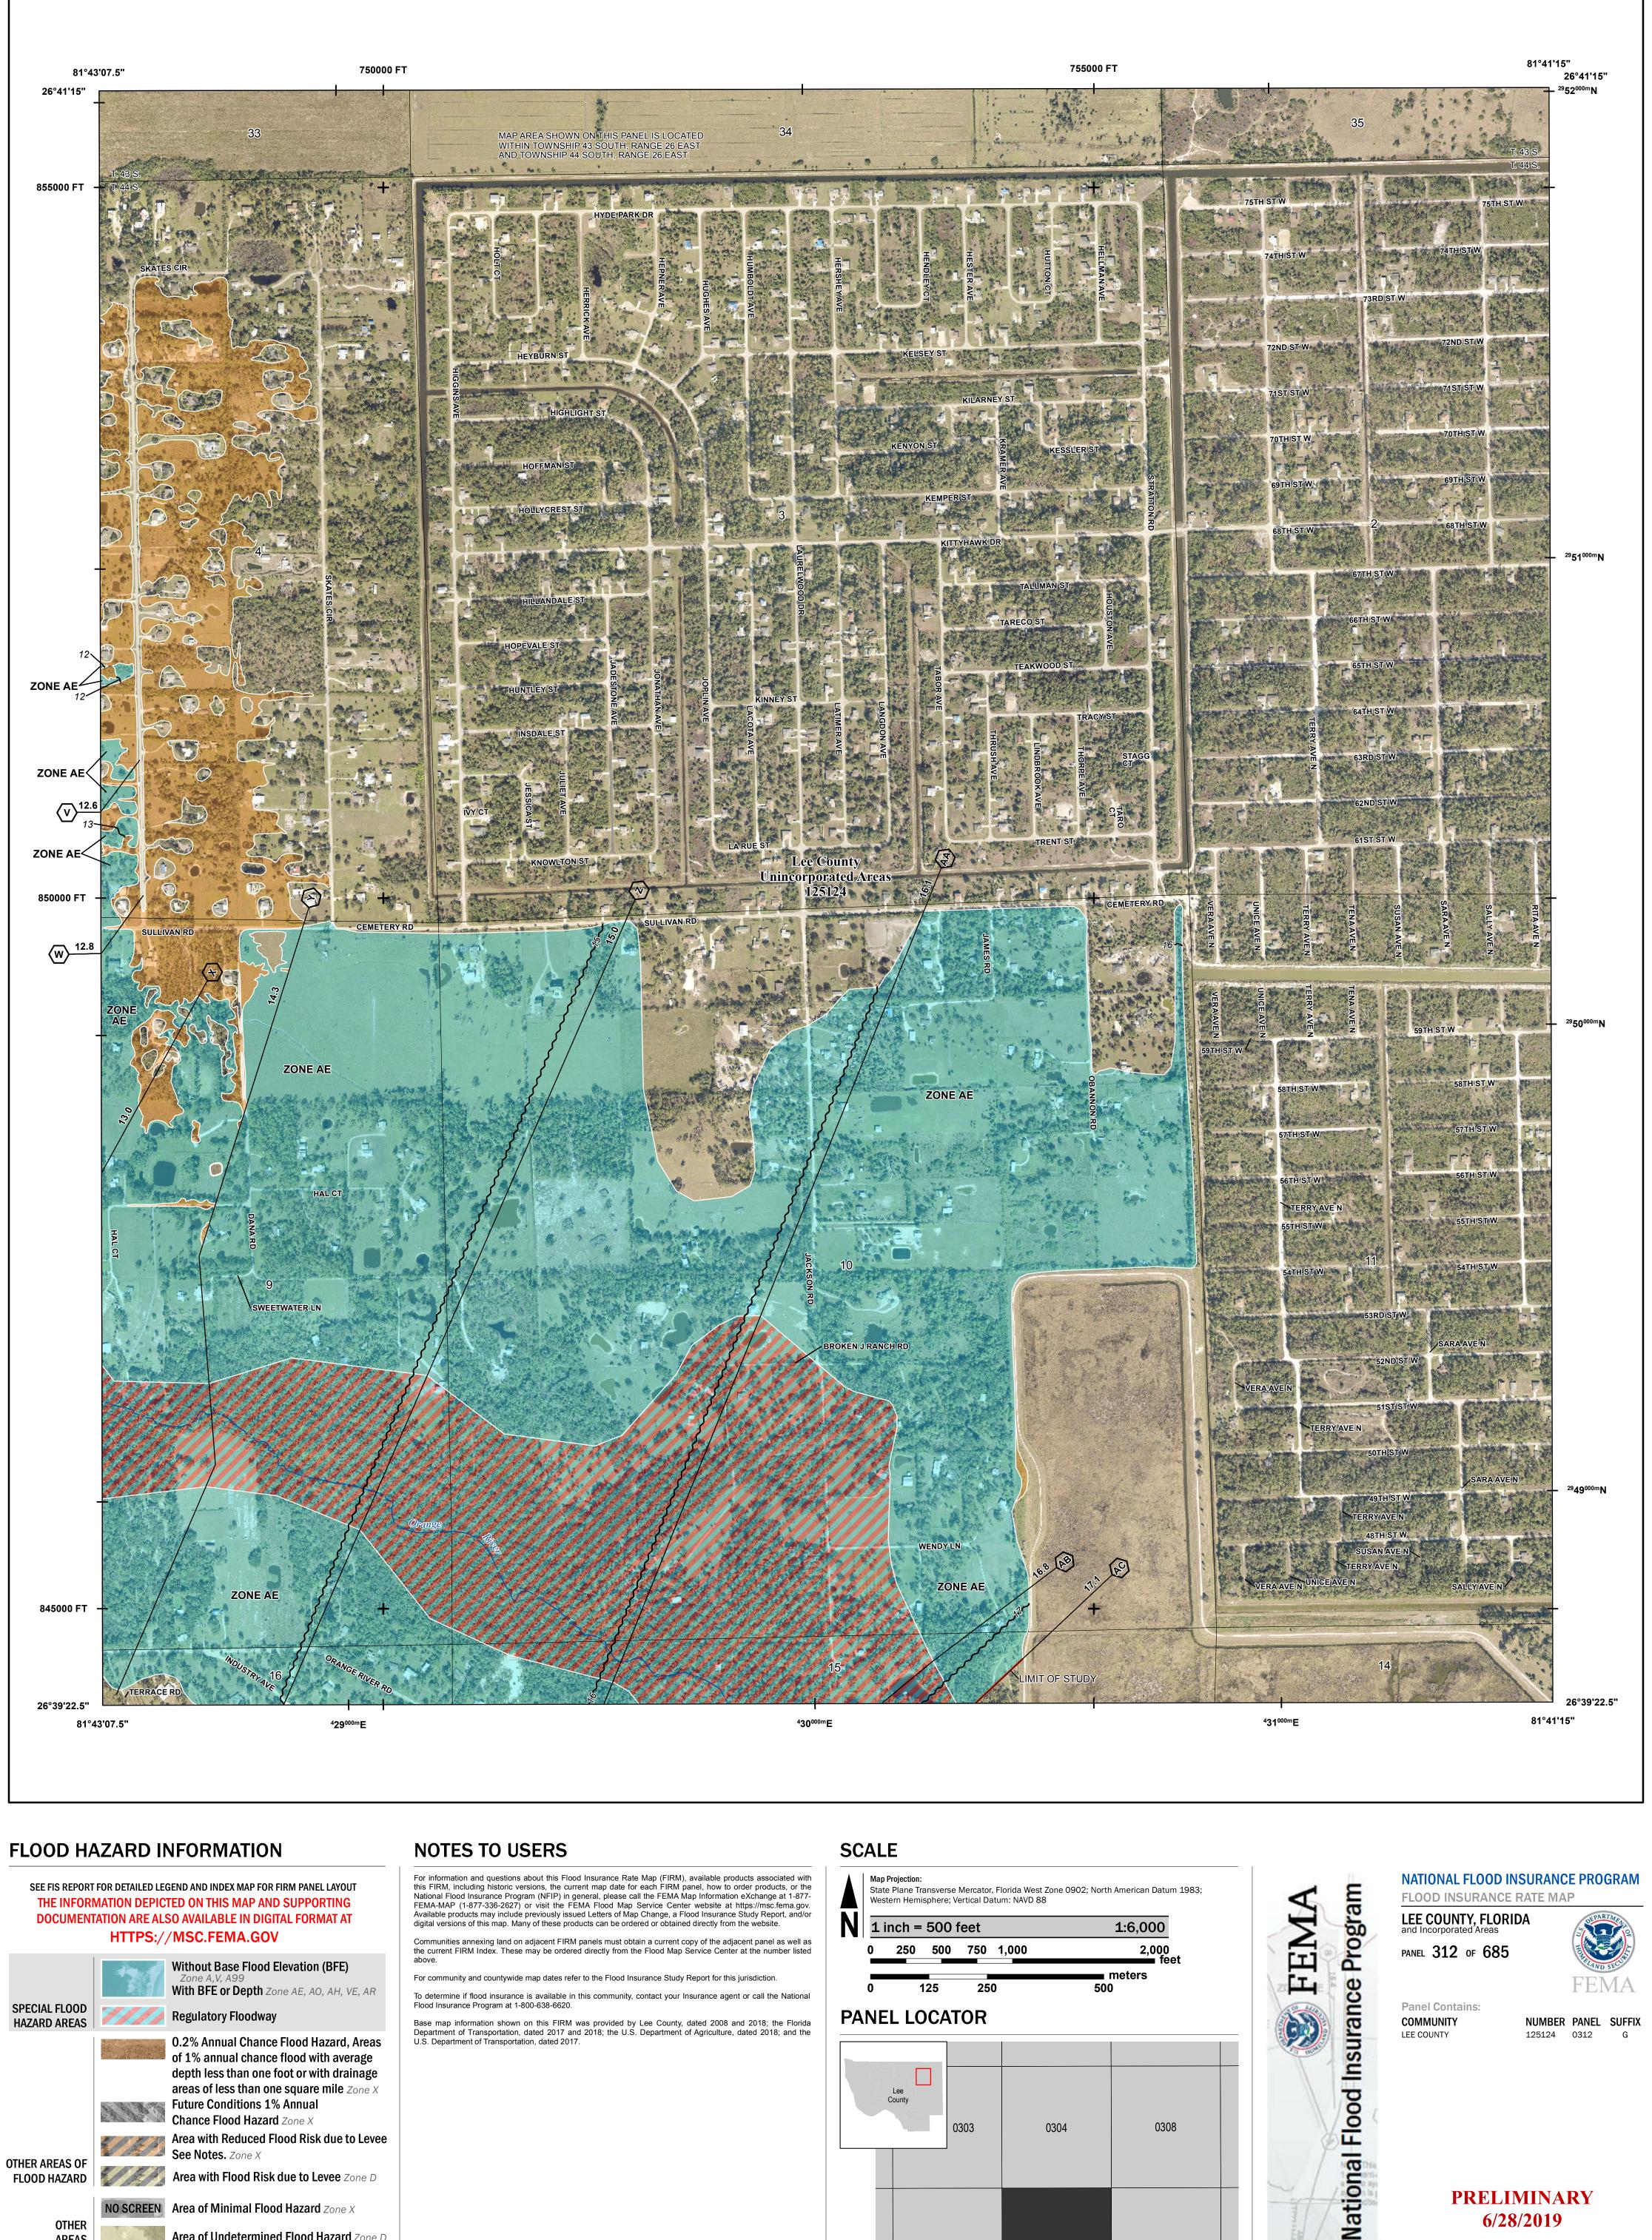

SEE FIS REPORT FOR DETAILED LEGEND AND INDEX MAP FOR FIRM PANEL LAYOUT THE INFORMATION DEPICTED ON THIS MAP AND SUPPORTING

— -- Coastal Transect Baseline

---- Profile Baseline

- Hydrographic Feature

**Jurisdiction Boundary** 

**Base Flood Elevation Line (BFE)** 

Limit of Study

OTHER

**FEATURES** 

For information and questions about this Flood Insurance Rate Map (FIRM), available products associated with this FIRM, including historic versions, the current map date for each FIRM panel, how to order products, or the National Flood Insurance Program (NFIP) in general, please call the FEMA Map Information eXchange at 1-877-FEMA-MAP (1-877-336-2627) or visit the FEMA Flood Map Service Center website at https://msc.fema.gov. Available products may include previously issued Letters of Map Change, a Flood Insurance Study Report, and/or digital versions of this map. Many of these products can be ordered or obtained directly from the website.

Communities annexing land on adjacent FIRM panels must obtain a current copy of the adjacent panel as well as the current FIRM Index. These may be ordered directly from the Flood Map Service Center at the number listed

For community and countywide map dates refer to the Flood Insurance Study Report for this jurisdiction.

To determine if flood insurance is available in this community, contact your Insurance agent or call the National Flood Insurance Program at 1-800-638-6620.

Base map information shown on this FIRM was provided by Lee County, dated 2008 and 2018; the Florida Department of Transportation, dated 2017 and 2018; the U.S. Department of Agriculture, dated 2018; and the U.S. Department of Transportation, dated 2017.

## **PANEL LOCATOR**

FLOOD INSURANCE RATE MAP

LEE COUNTY, FLORIDA and Incorporated Areas

**Panel Contains:** COMMUNITY LEE COUNTY

NUMBER PANEL SUFFIX 125124 0312

**PRELIMINARY** 6/28/2019

> **VERSION NUMBER** 2.4.3.5 **MAP NUMBER** 12071C0312G MAP REVISED