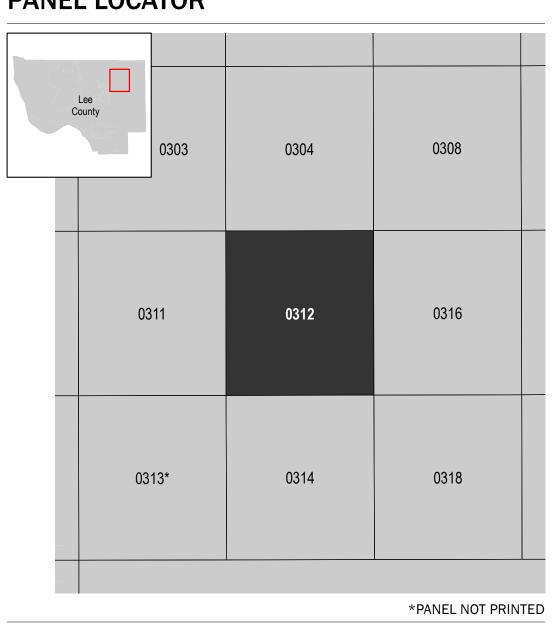

## **PANEL LOCATOR**

FLOOD INSURANCE RATE MAP

LEE COUNTY, FLORIDA and Incorporated Areas

**Panel Contains:** COMMUNITY LEE COUNTY

NUMBER PANEL SUFFIX 125124 0312

**PRELIMINARY** 6/28/2019

> **VERSION NUMBER** 2.4.3.5 **MAP NUMBER** 12071C0312G MAP REVISED