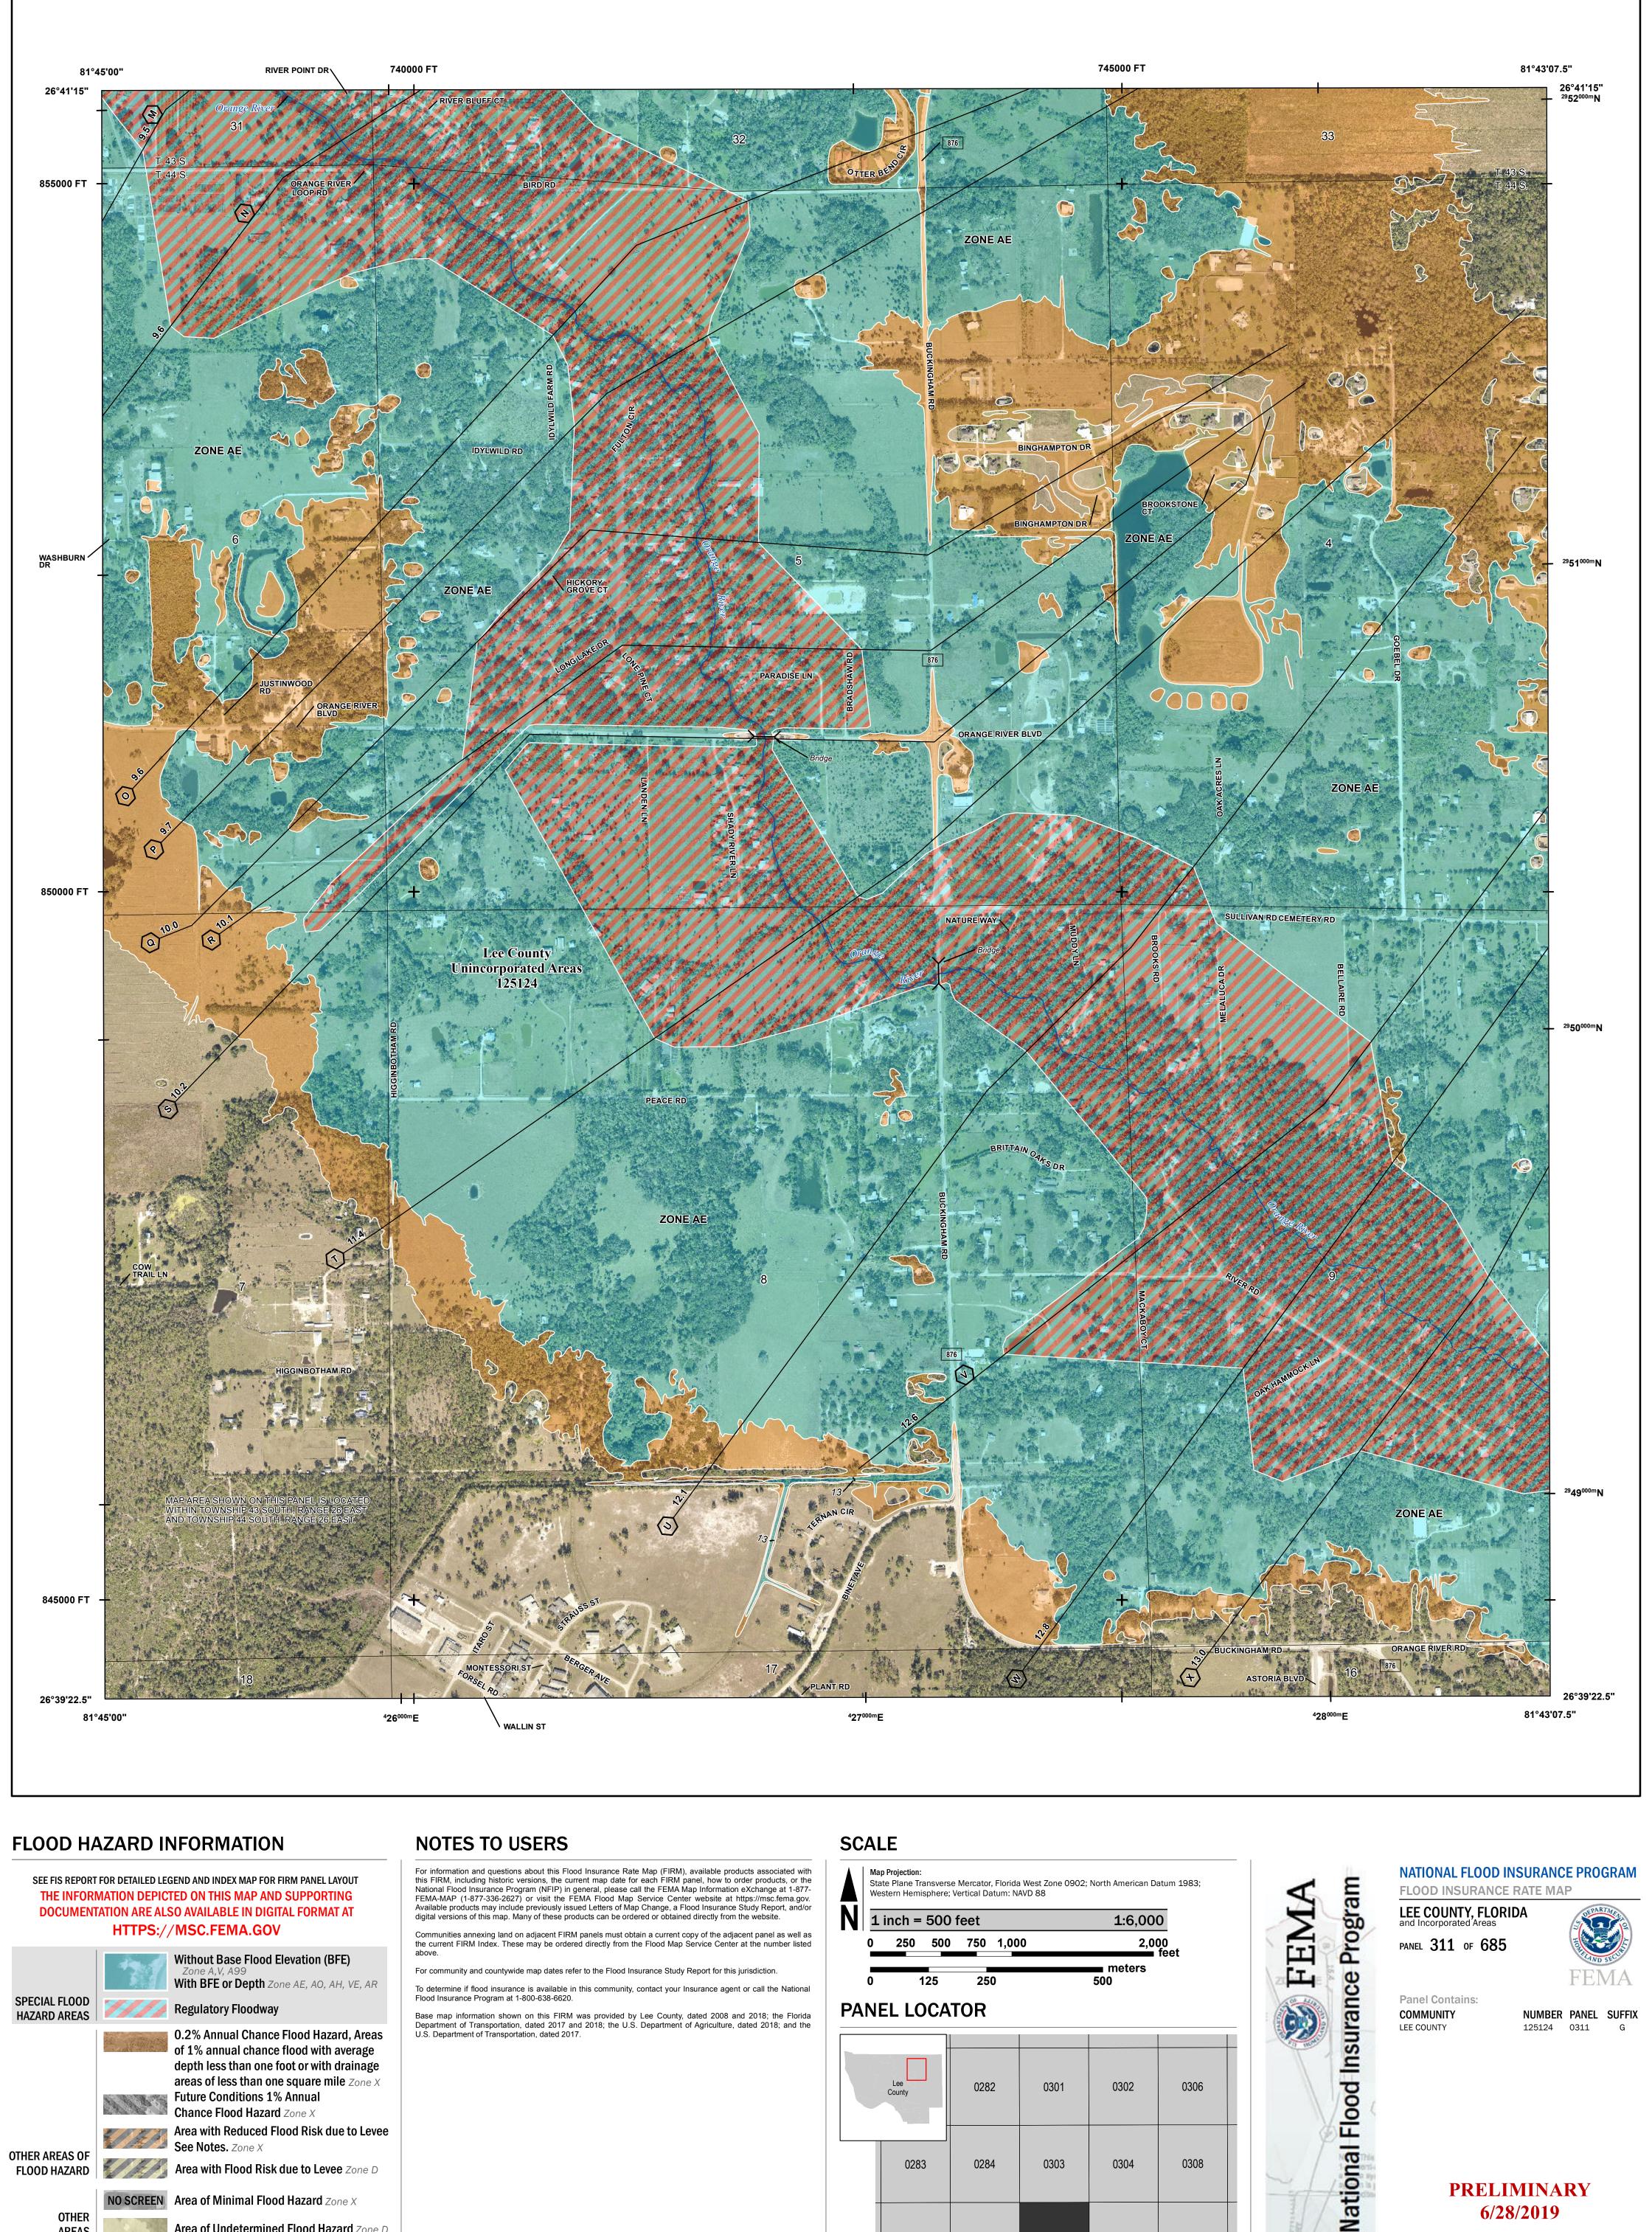

THE INFORMATION DEPICTED ON THIS MAP AND SUPPORTING DOCUMENTATION ARE ALSO AVAILABLE IN DIGITAL FORMAT AT

— -- Coastal Transect Baseline

— - Profile Baseline

- Hydrographic Feature

**Jurisdiction Boundary** 

**Base Flood Elevation Line (BFE)** 

Limit of Study

OTHER

**FEATURES** 

For information and questions about this Flood Insurance Rate Map (FIRM), available products associated with this FIRM, including historic versions, the current map date for each FIRM panel, how to order products, or the National Flood Insurance Program (NFIP) in general, please call the FEMA Map Information eXchange at 1-877-FEMA-MAP (1-877-336-2627) or visit the FEMA Flood Map Service Center website at https://msc.fema.gov. Available products may include previously issued Letters of Map Change, a Flood Insurance Study Report, and/or digital versions of this map. Many of these products can be ordered or obtained directly from the website.

Communities annexing land on adjacent FIRM panels must obtain a current copy of the adjacent panel as well as the current FIRM Index. These may be ordered directly from the Flood Map Service Center at the number listed

For community and countywide map dates refer to the Flood Insurance Study Report for this jurisdiction. To determine if flood insurance is available in this community, contact your Insurance agent or call the National

Flood Insurance Program at 1-800-638-6620. Base map information shown on this FIRM was provided by Lee County, dated 2008 and 2018; the Florida Department of Transportation, dated 2017 and 2018; the U.S. Department of Agriculture, dated 2018; and the

U.S. Department of Transportation, dated 2017.

## 125

1 inch = 500 feet 1:6,000 2,000 feet 250 500 750 1,000 meters

500

## PANEL LOCATOR

| AITEL LOCATOR      |               |      |       |       |      |
|--------------------|---------------|------|-------|-------|------|
|                    |               |      |       |       |      |
|                    | Lee<br>County | 0282 | 0301  | 0302  | 0306 |
|                    | 0283          | 0284 | 0303  | 0304  | 0308 |
|                    | 0291          | 0292 | 0311  | 0312  | 0316 |
|                    | 0295          |      | 0313* | 0314  | 0318 |
|                    | 0431          | 0432 |       | 0475* |      |
| *PANEL NOT PRINTED |               |      |       |       |      |
|                    |               |      |       |       |      |

LEE COUNTY, FLORIDA and Incorporated Areas

PANEL 311 OF 685

COMMUNITY LEE COUNTY

NUMBER PANEL SUFFIX 125124 0311

**PRELIMINARY** 6/28/2019

> **VERSION NUMBER** 2.4.3.5 MAP NUMBER 12071C0311G MAP REVISED