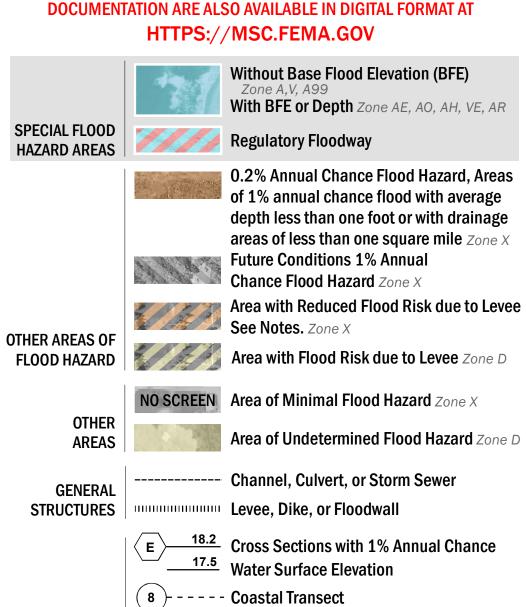

THE INFORMATION DEPICTED ON THIS MAP AND SUPPORTING DOCUMENTATION ARE ALSO AVAILABLE IN DIGITAL FORMAT AT

— -- Coastal Transect Baseline

— - Profile Baseline

- Hydrographic Feature

**Jurisdiction Boundary** 

**Base Flood Elevation Line (BFE)** 

Limit of Study

OTHER

**FEATURES** 

For information and questions about this Flood Insurance Rate Map (FIRM), available products associated with this FIRM, including historic versions, the current map date for each FIRM panel, how to order products, or the National Flood Insurance Program (NFIP) in general, please call the FEMA Map Information eXchange at 1-877-FEMA-MAP (1-877-336-2627) or visit the FEMA Flood Map Service Center website at https://msc.fema.gov. Available products may include previously issued Letters of Map Change, a Flood Insurance Study Report, and/or digital versions of this map. Many of these products can be ordered or obtained directly from the website.