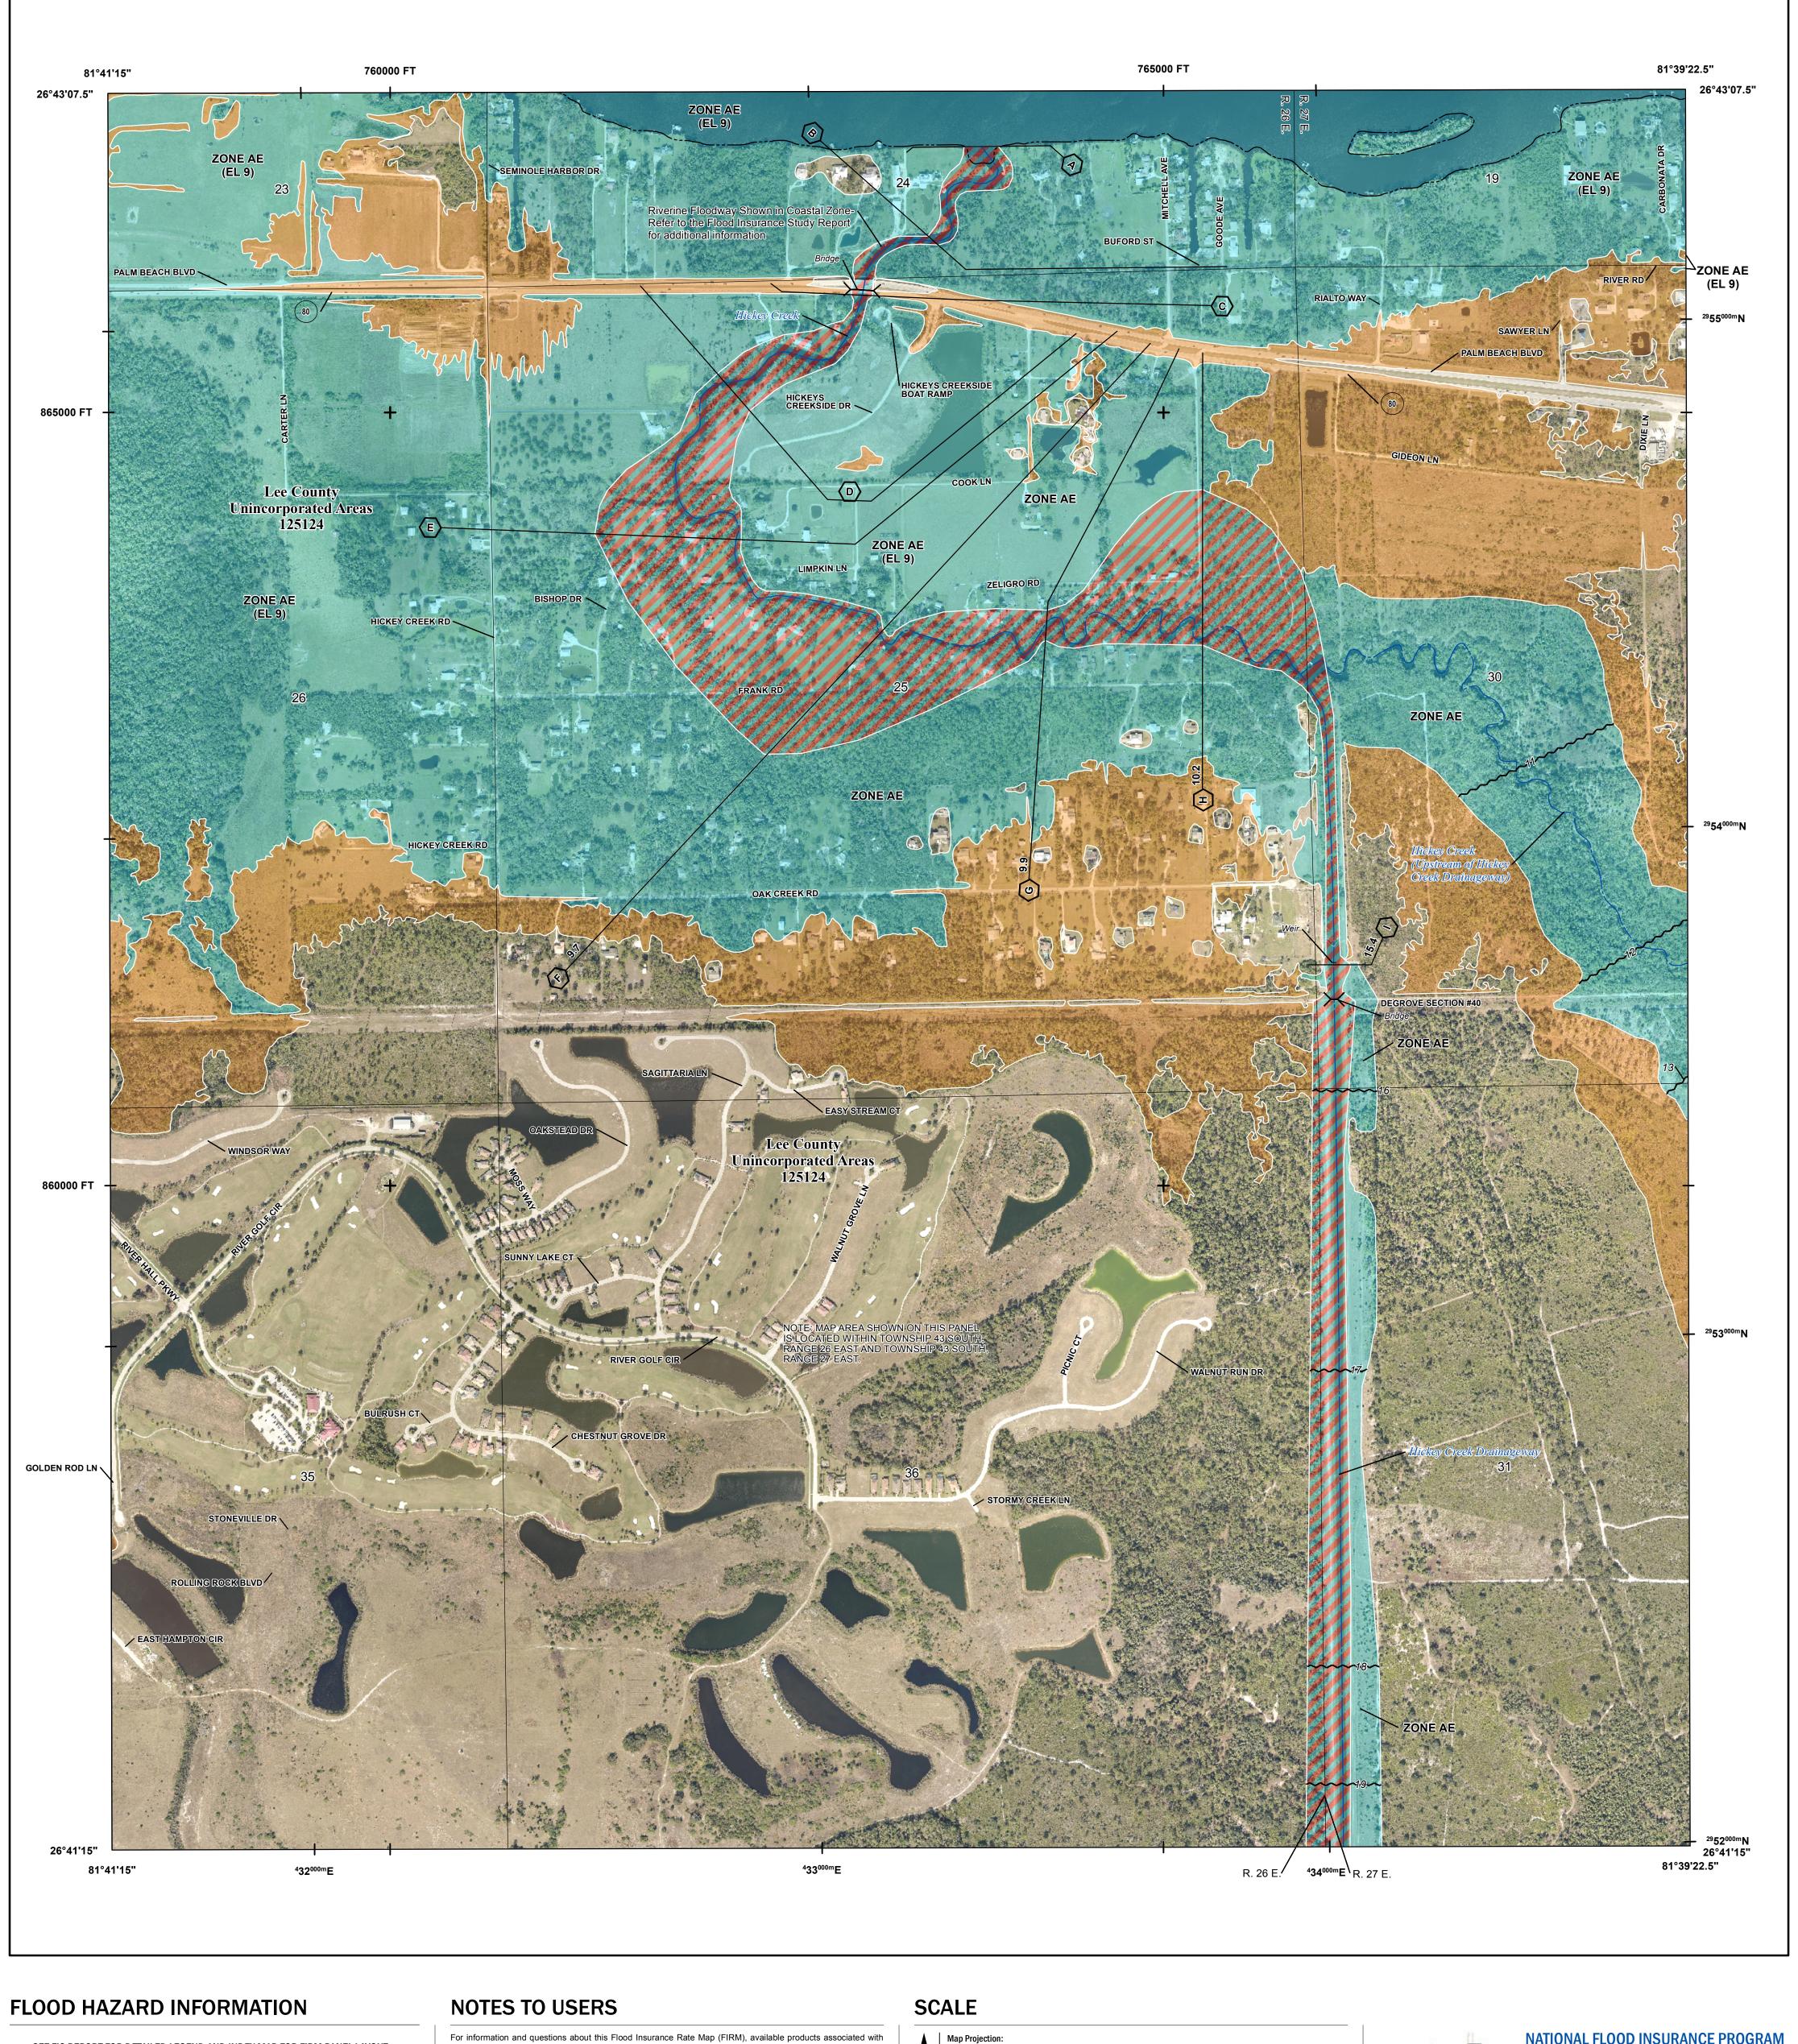

SEE FIS REPORT FOR DETAILED LEGEND AND INDEX MAP FOR FIRM PANEL LAYOUT THE INFORMATION DEPICTED ON THIS MAP AND SUPPORTING DOCUMENTATION ARE ALSO AVAILABLE IN DIGITAL FORMAT AT

----- Profile Baseline

Hydrographic Feature

**Jurisdiction Boundary** 

**Base Flood Elevation Line (BFE)** 

Limit of Study

OTHER

**FEATURES** 

For information and questions about this Flood Insurance Rate Map (FIRM), available products associated with this FIRM, including historic versions, the current map date for each FIRM panel, how to order products, or the National Flood Insurance Program (NFIP) in general, please call the FEMA Map Information eXchange at 1-877-FEMA-MAP (1-877-336-2627) or visit the FEMA Flood Map Service Center website at https://msc.fema.gov. Available products may include previously issued Letters of Map Change, a Flood Insurance Study Report, and/or digital versions of this map. Many of these products can be ordered or obtained directly from the website.

Communities annexing land on adjacent FIRM panels must obtain a current copy of the adjacent panel as well as

the current FIRM Index. These may be ordered directly from the Flood Map Service Center at the number listed For community and countywide map dates refer to the Flood Insurance Study Report for this jurisdiction.

To determine if flood insurance is available in this community, contact your Insurance agent or call the National Flood Insurance Program at 1-800-638-6620.

Base map information shown on this FIRM was provided by Lee County, dated 2008 and 2018; the Florida Department of Transportation, dated 2017 and 2018; the U.S. Department of Agriculture, dated 2018; and the U.S. Department of Transportation, dated 2017.