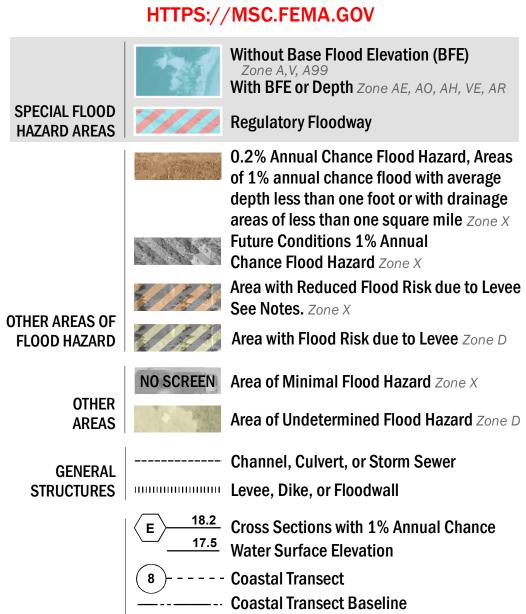

**Jurisdiction Boundary** 

**Base Flood Elevation Line (BFE)** 

Limit of Study

OTHER

**FEATURES** 

For information and questions about this Flood Insurance Rate Map (FIRM), available products associated with this FIRM, including historic versions, the current map date for each FIRM panel, how to order products, or the National Flood Insurance Program (NFIP) in general, please call the FEMA Map Information eXchange at 1-877-FEMA-MAP (1-877-336-2627) or visit the FEMA Flood Map Service Center website at https://msc.fema.gov. Available products may include previously issued Letters of Map Change, a Flood Insurance Study Report, and/or digital versions of this map. Many of these products can be ordered or obtained directly from the website.