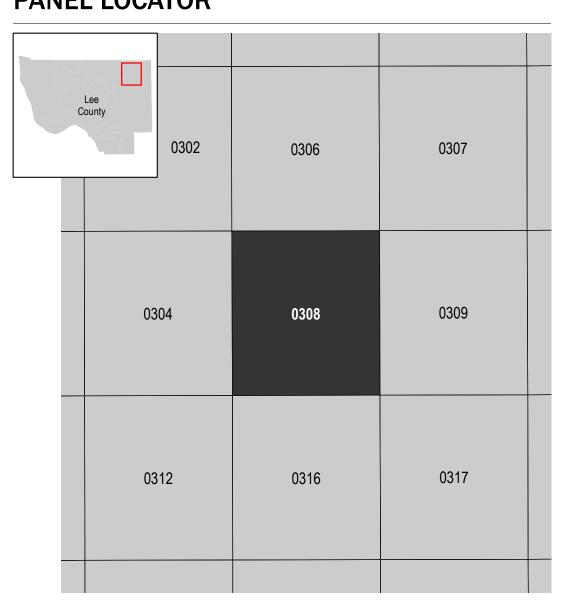

## 125 **PANEL LOCATOR**

1 inch = 500 feet

250 500 750 1,000

State Plane Transverse Mercator, Florida West Zone 0902; North American Datum 1983; Western Hemisphere; Vertical Datum: NAVD 88

1:6,000

meters

500