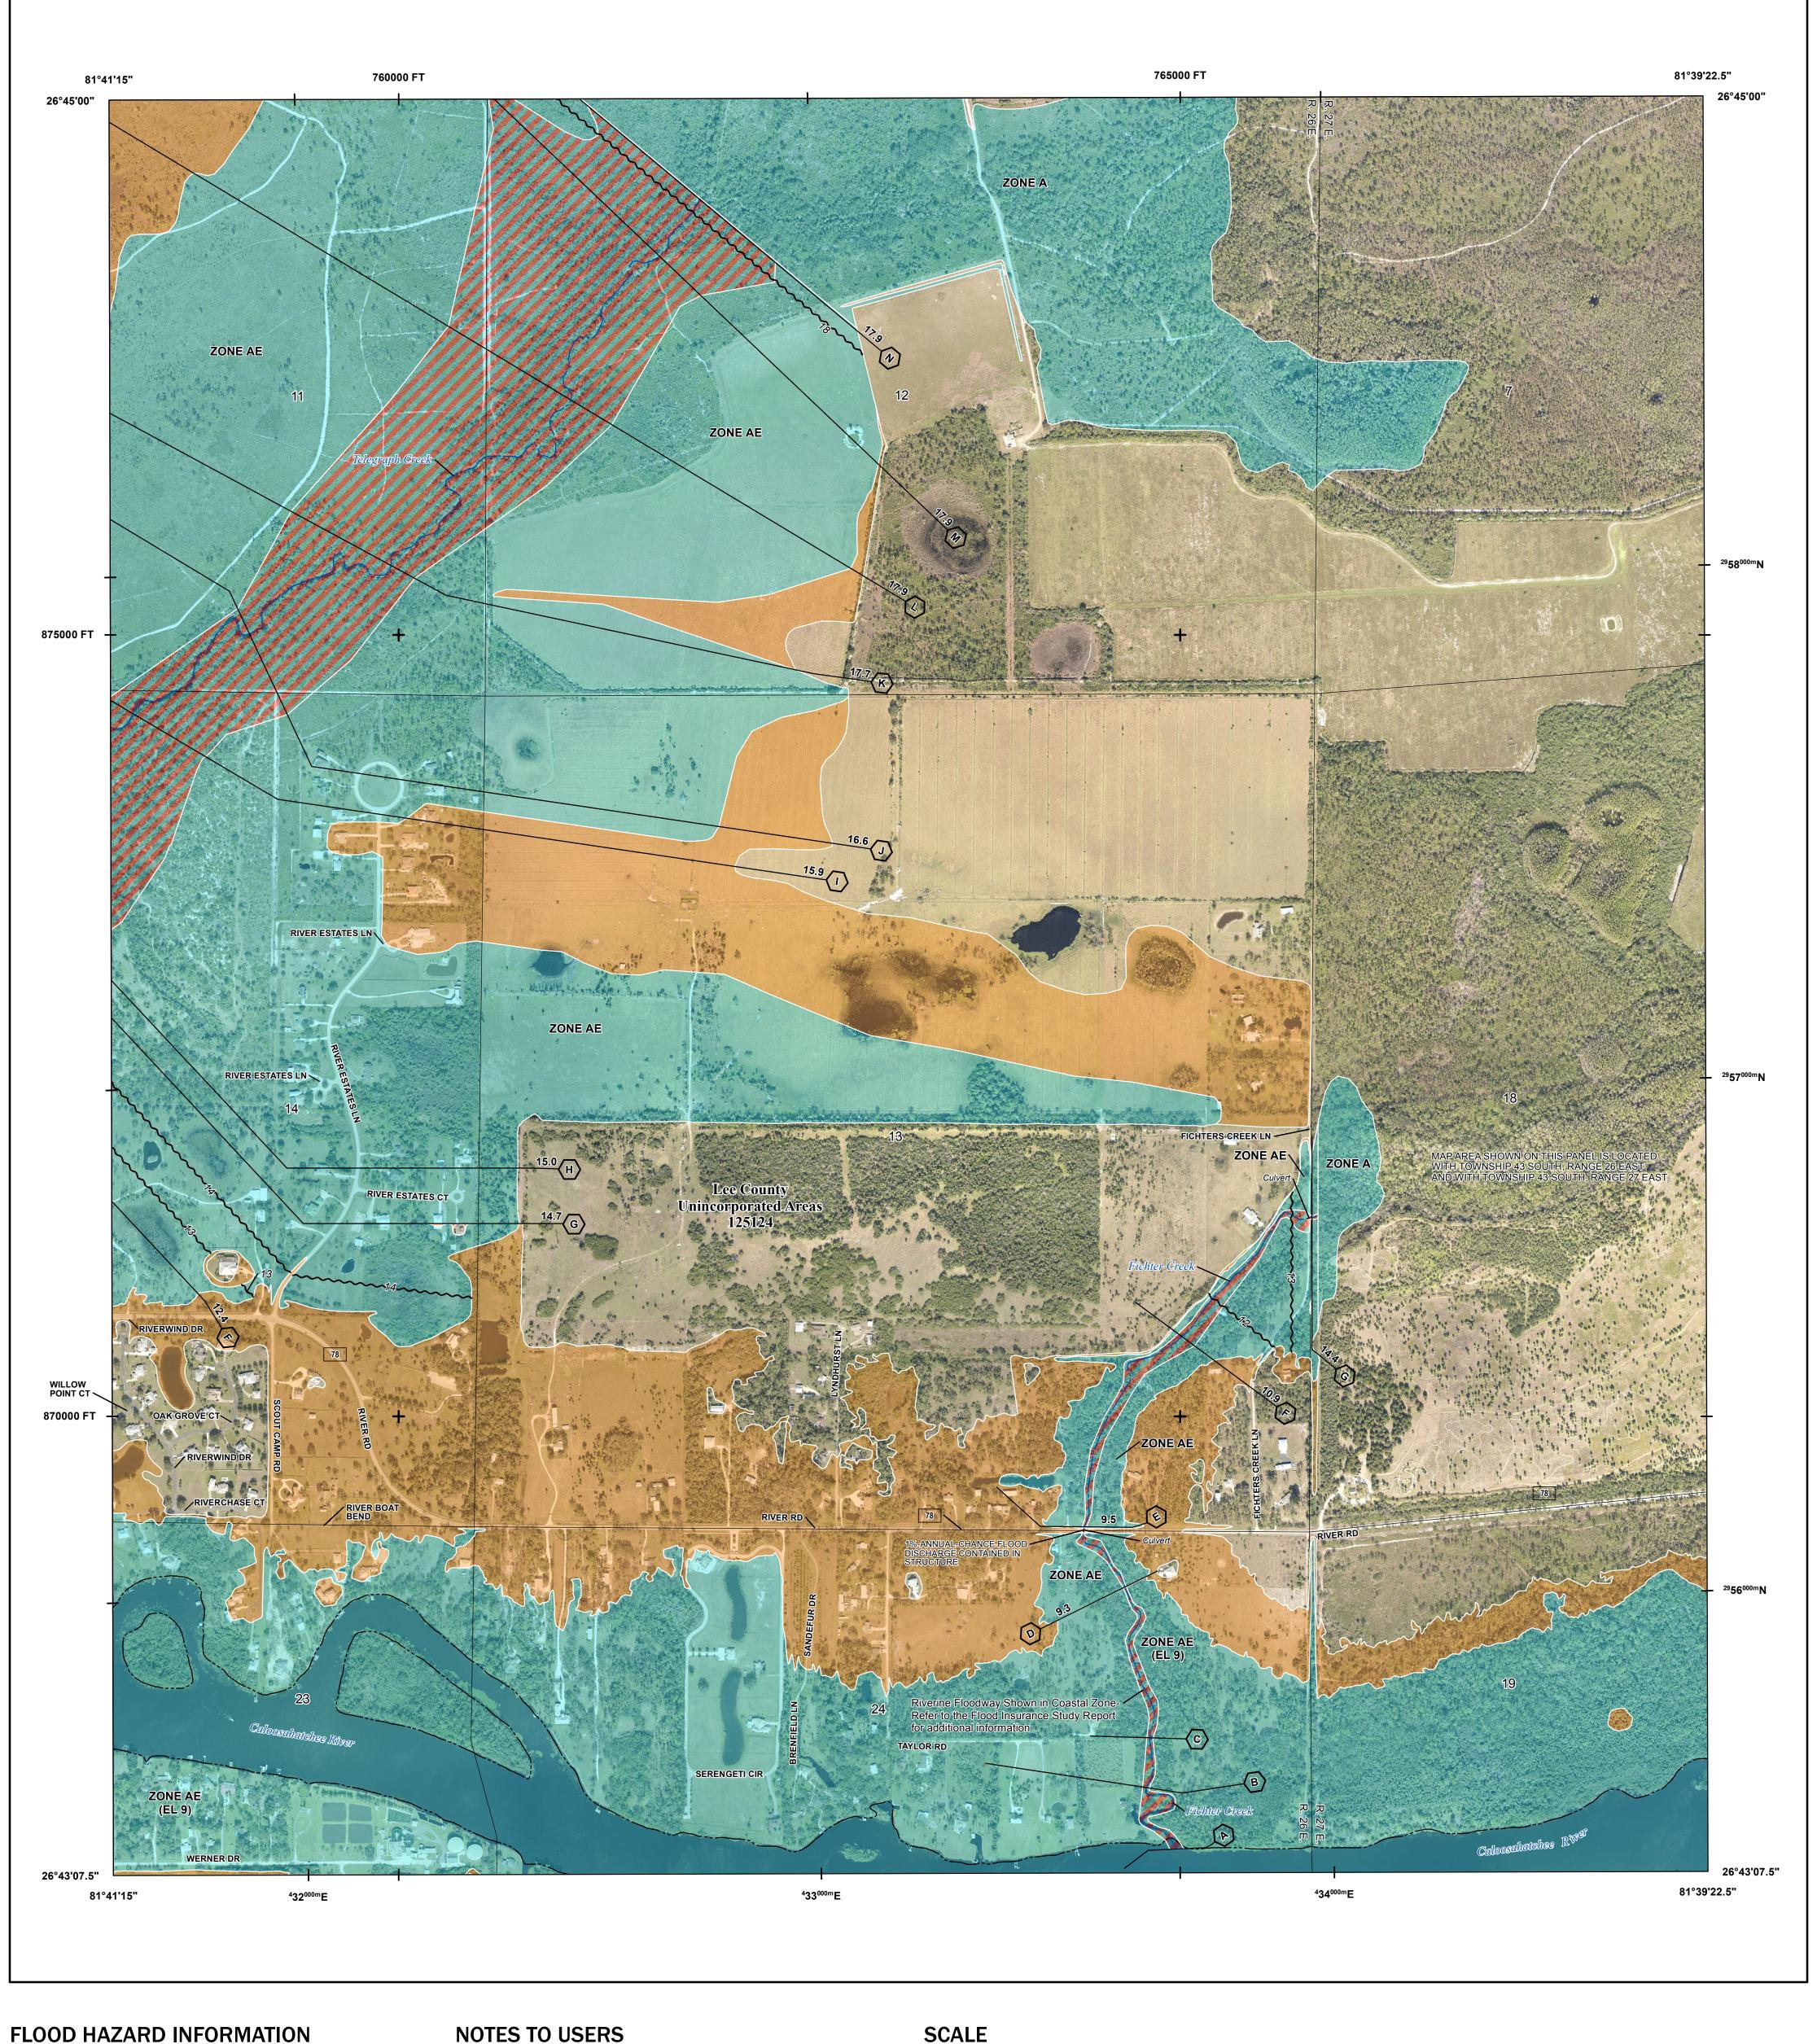

SEE FIS REPORT FOR DETAILED LEGEND AND INDEX MAP FOR FIRM PANEL LAYOUT THE INFORMATION DEPICTED ON THIS MAP AND SUPPORTING DOCUMENTATION ARE ALSO AVAILABLE IN DIGITAL FORMAT AT

---- Profile Baseline

- Hydrographic Feature

**Jurisdiction Boundary** 

**Base Flood Elevation Line (BFE)** 

Limit of Study

OTHER

**FEATURES** 

For information and questions about this Flood Insurance Rate Map (FIRM), available products associated with this FIRM, including historic versions, the current map date for each FIRM panel, how to order products, or the National Flood Insurance Program (NFIP) in general, please call the FEMA Map Information eXchange at 1-877-FEMA-MAP (1-877-336-2627) or visit the FEMA Flood Map Service Center website at https://msc.fema.gov. Available products may include previously issued Letters of Map Change, a Flood Insurance Study Report, and/or digital versions of this map. Many of these products can be ordered or obtained directly from the website.

Base map information shown on this FIRM was provided by Lee County, dated 2008 and 2018; the Florida Department of Transportation, dated 2017 and 2018; the U.S. Department of Agriculture, dated 2018; and the U.S. Department of Transportation, dated 2017.