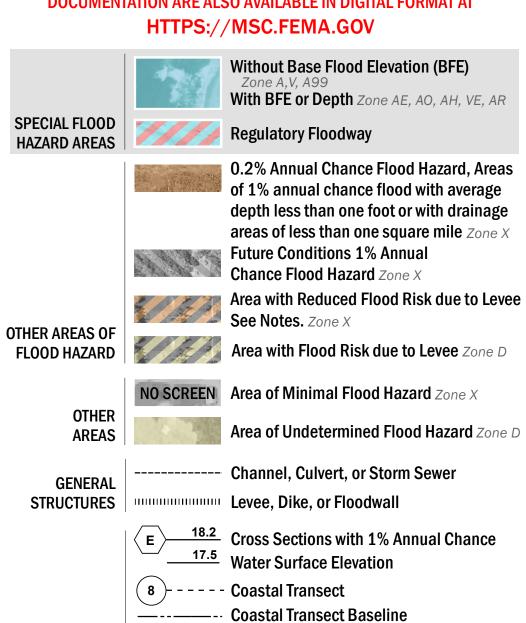

SEE FIS REPORT FOR DETAILED LEGEND AND INDEX MAP FOR FIRM PANEL LAYOUT THE INFORMATION DEPICTED ON THIS MAP AND SUPPORTING DOCUMENTATION ARE ALSO AVAILABLE IN DIGITAL FORMAT AT

---- Profile Baseline

- Hydrographic Feature

**Jurisdiction Boundary** 

**Base Flood Elevation Line (BFE)** 

Limit of Study

OTHER

**FEATURES** 

For information and questions about this Flood Insurance Rate Map (FIRM), available products associated with this FIRM, including historic versions, the current map date for each FIRM panel, how to order products, or the National Flood Insurance Program (NFIP) in general, please call the FEMA Map Information eXchange at 1-877-FEMA-MAP (1-877-336-2627) or visit the FEMA Flood Map Service Center website at https://msc.fema.gov. Available products may include previously issued Letters of Map Change, a Flood Insurance Study Report, and/or digital versions of this map. Many of these products can be ordered or obtained directly from the website.