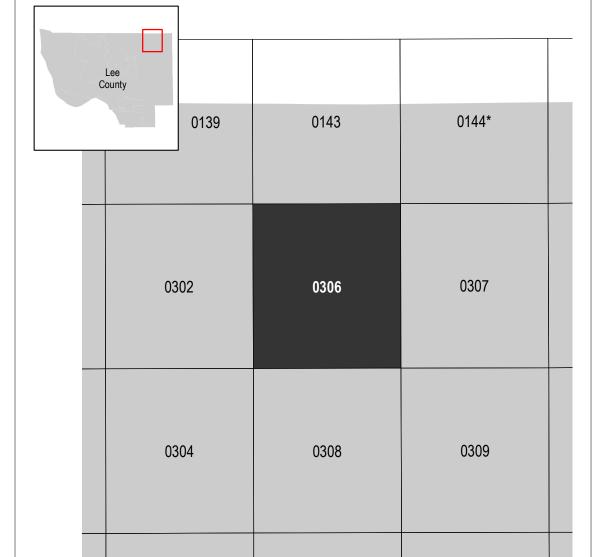

## 125 250 **PANEL LOCATOR**

1 inch = 500 feet

250 500 750 1,000

Map Projection:

State Plane Transverse Mercator, Florida West Zone 0902; North American Datum 1983; Western Hemisphere; Vertical Datum: NAVD 88

1:6,000

meters

500

2,000 feet

\*PANEL NOT PRINTED

NATIONAL FLOOD INSURANCE PROGRAM National Flood Insurance Program EEMA FLOOD INSURANCE RATE MAP LEE COUNTY, FLORIDA and Incorporated Areas PANEL 306 OF 685

NUMBER PANEL SUFFIX

Panel Contains: COMMUNITY LEE COUNTY

125124 0306

**REVISED PRELIMINARY** 2/11/2022

> **VERSION NUMBER** 2.4.3.5 **MAP NUMBER** 12071C0306G MAP REVISED