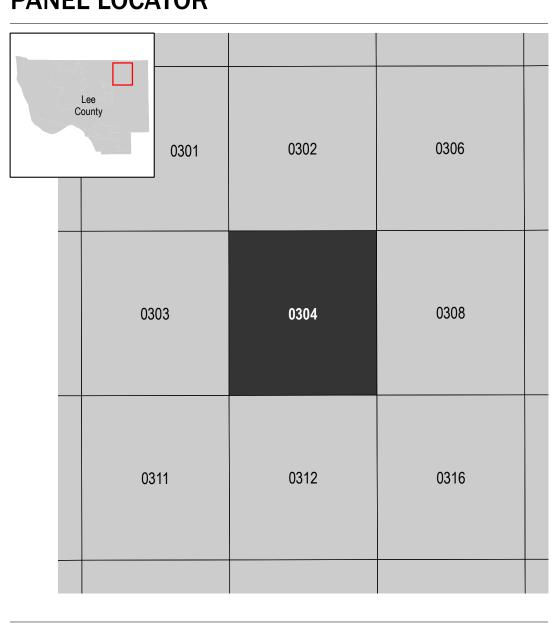

## PANEL LOCATOR

NATIONAL FLOOD INSURANCE PROGRAM FLOOD INSURANCE RATE MAP

LEE COUNTY, FLORIDA and Incorporated Areas

PANEL 304 OF 685

**Panel Contains:** COMMUNITY LEE COUNTY

National Flood Insurance Program