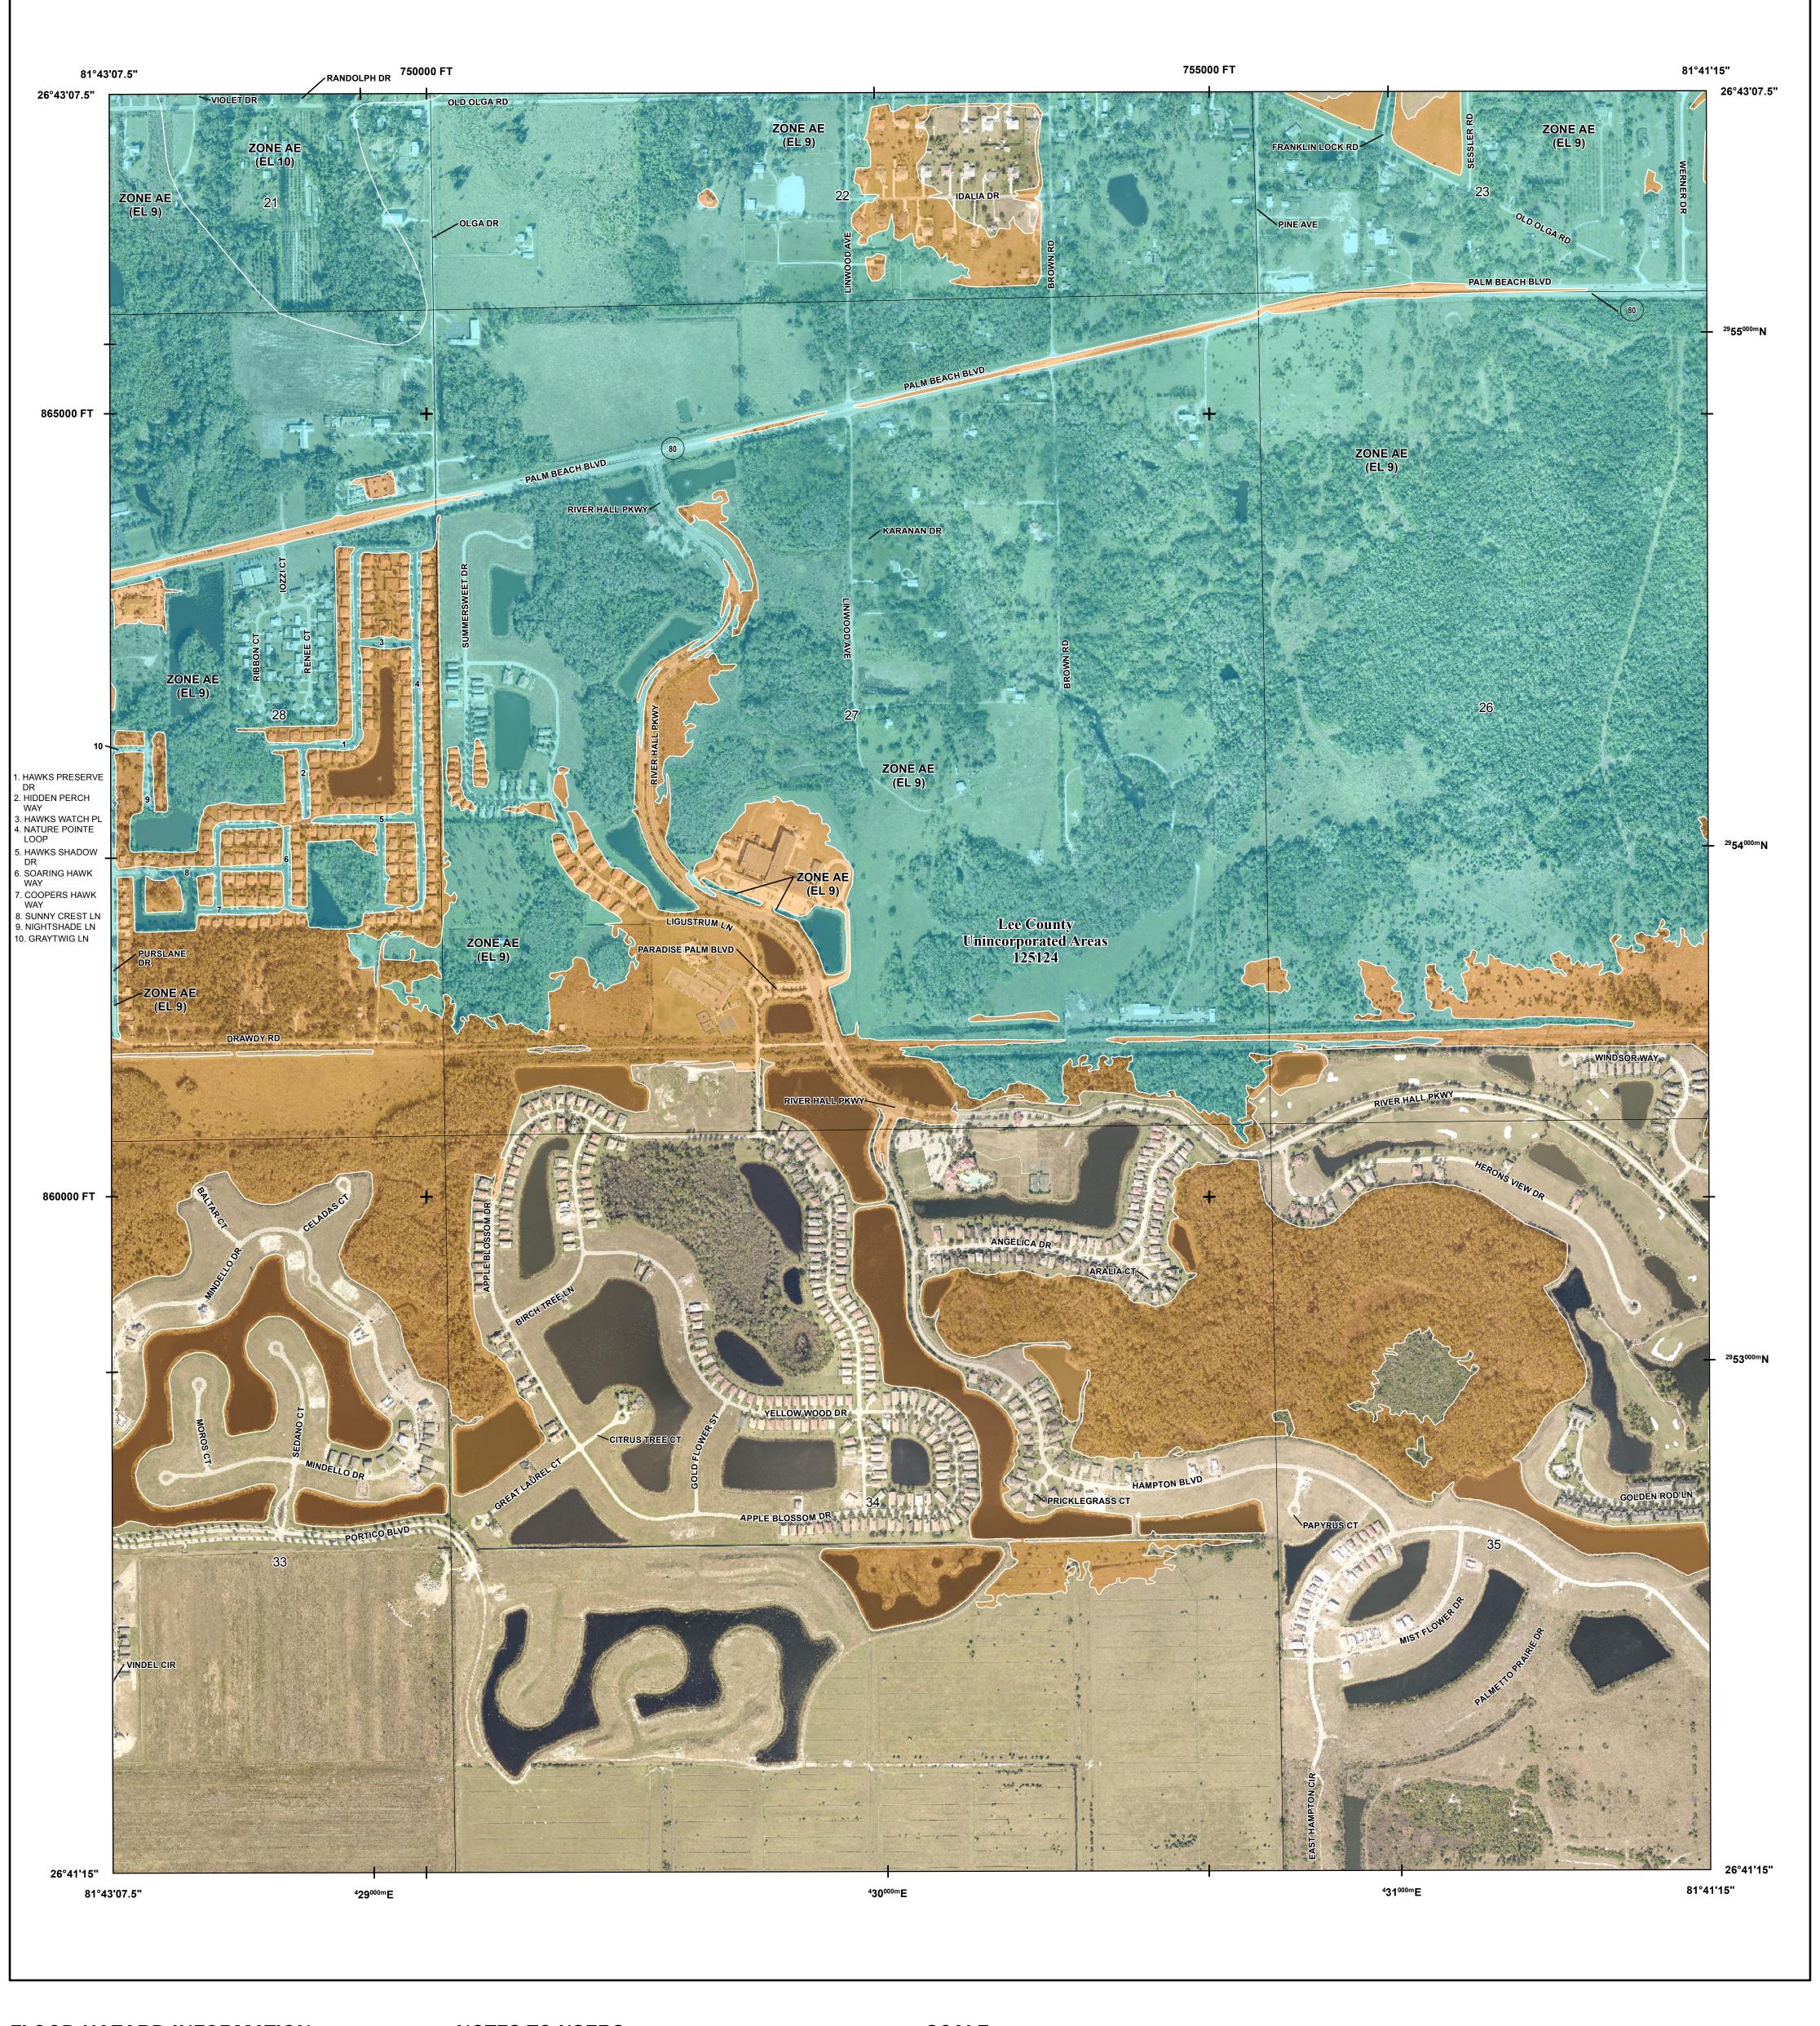

## FLOOD HAZARD INFORMATION

SEE FIS REPORT FOR DETAILED LEGEND AND INDEX MAP FOR FIRM PANEL LAYOUT THE INFORMATION DEPICTED ON THIS MAP AND SUPPORTING DOCUMENTATION ARE ALSO AVAILABLE IN DIGITAL FORMAT AT

## **NOTES TO USERS**

For information and questions about this Flood Insurance Rate Map (FIRM), available products associated with this FIRM, including historic versions, the current map date for each FIRM panel, how to order products, or the National Flood Insurance Program (NFIP) in general, please call the FEMA Map Information eXchange at 1-877-FEMA-MAP (1-877-336-2627) or visit the FEMA Flood Map Service Center website at https://msc.fema.gov. Available products may include previously issued Letters of Map Change, a Flood Insurance Study Report, and/or digital versions of this map. Many of these products can be ordered or obtained directly from the website.

For community and countywide map dates refer to the Flood Insurance Study Report for this jurisdiction. To determine if flood insurance is available in this community, contact your Insurance agent or call the National

Flood Insurance Program at 1-800-638-6620.

Base map information shown on this FIRM was provided by Lee County, dated 2008 and 2018; the Florida Department of Transportation, dated 2017 and 2018; the U.S. Department of Agriculture, dated 2018; and the U.S. Department of Transportation, dated 2017.