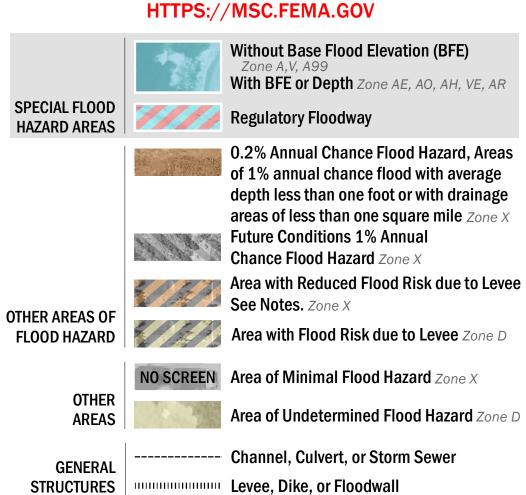

18.2 Cross Sections with 1% Annual Chance

17.5 Water Surface Elevation

- Hydrographic Feature

**Jurisdiction Boundary** 

**Base Flood Elevation Line (BFE)** 

Limit of Study

— -- Coastal Transect Baseline

— - Profile Baseline

(8) ---- Coastal Transect

OTHER

**FEATURES** 