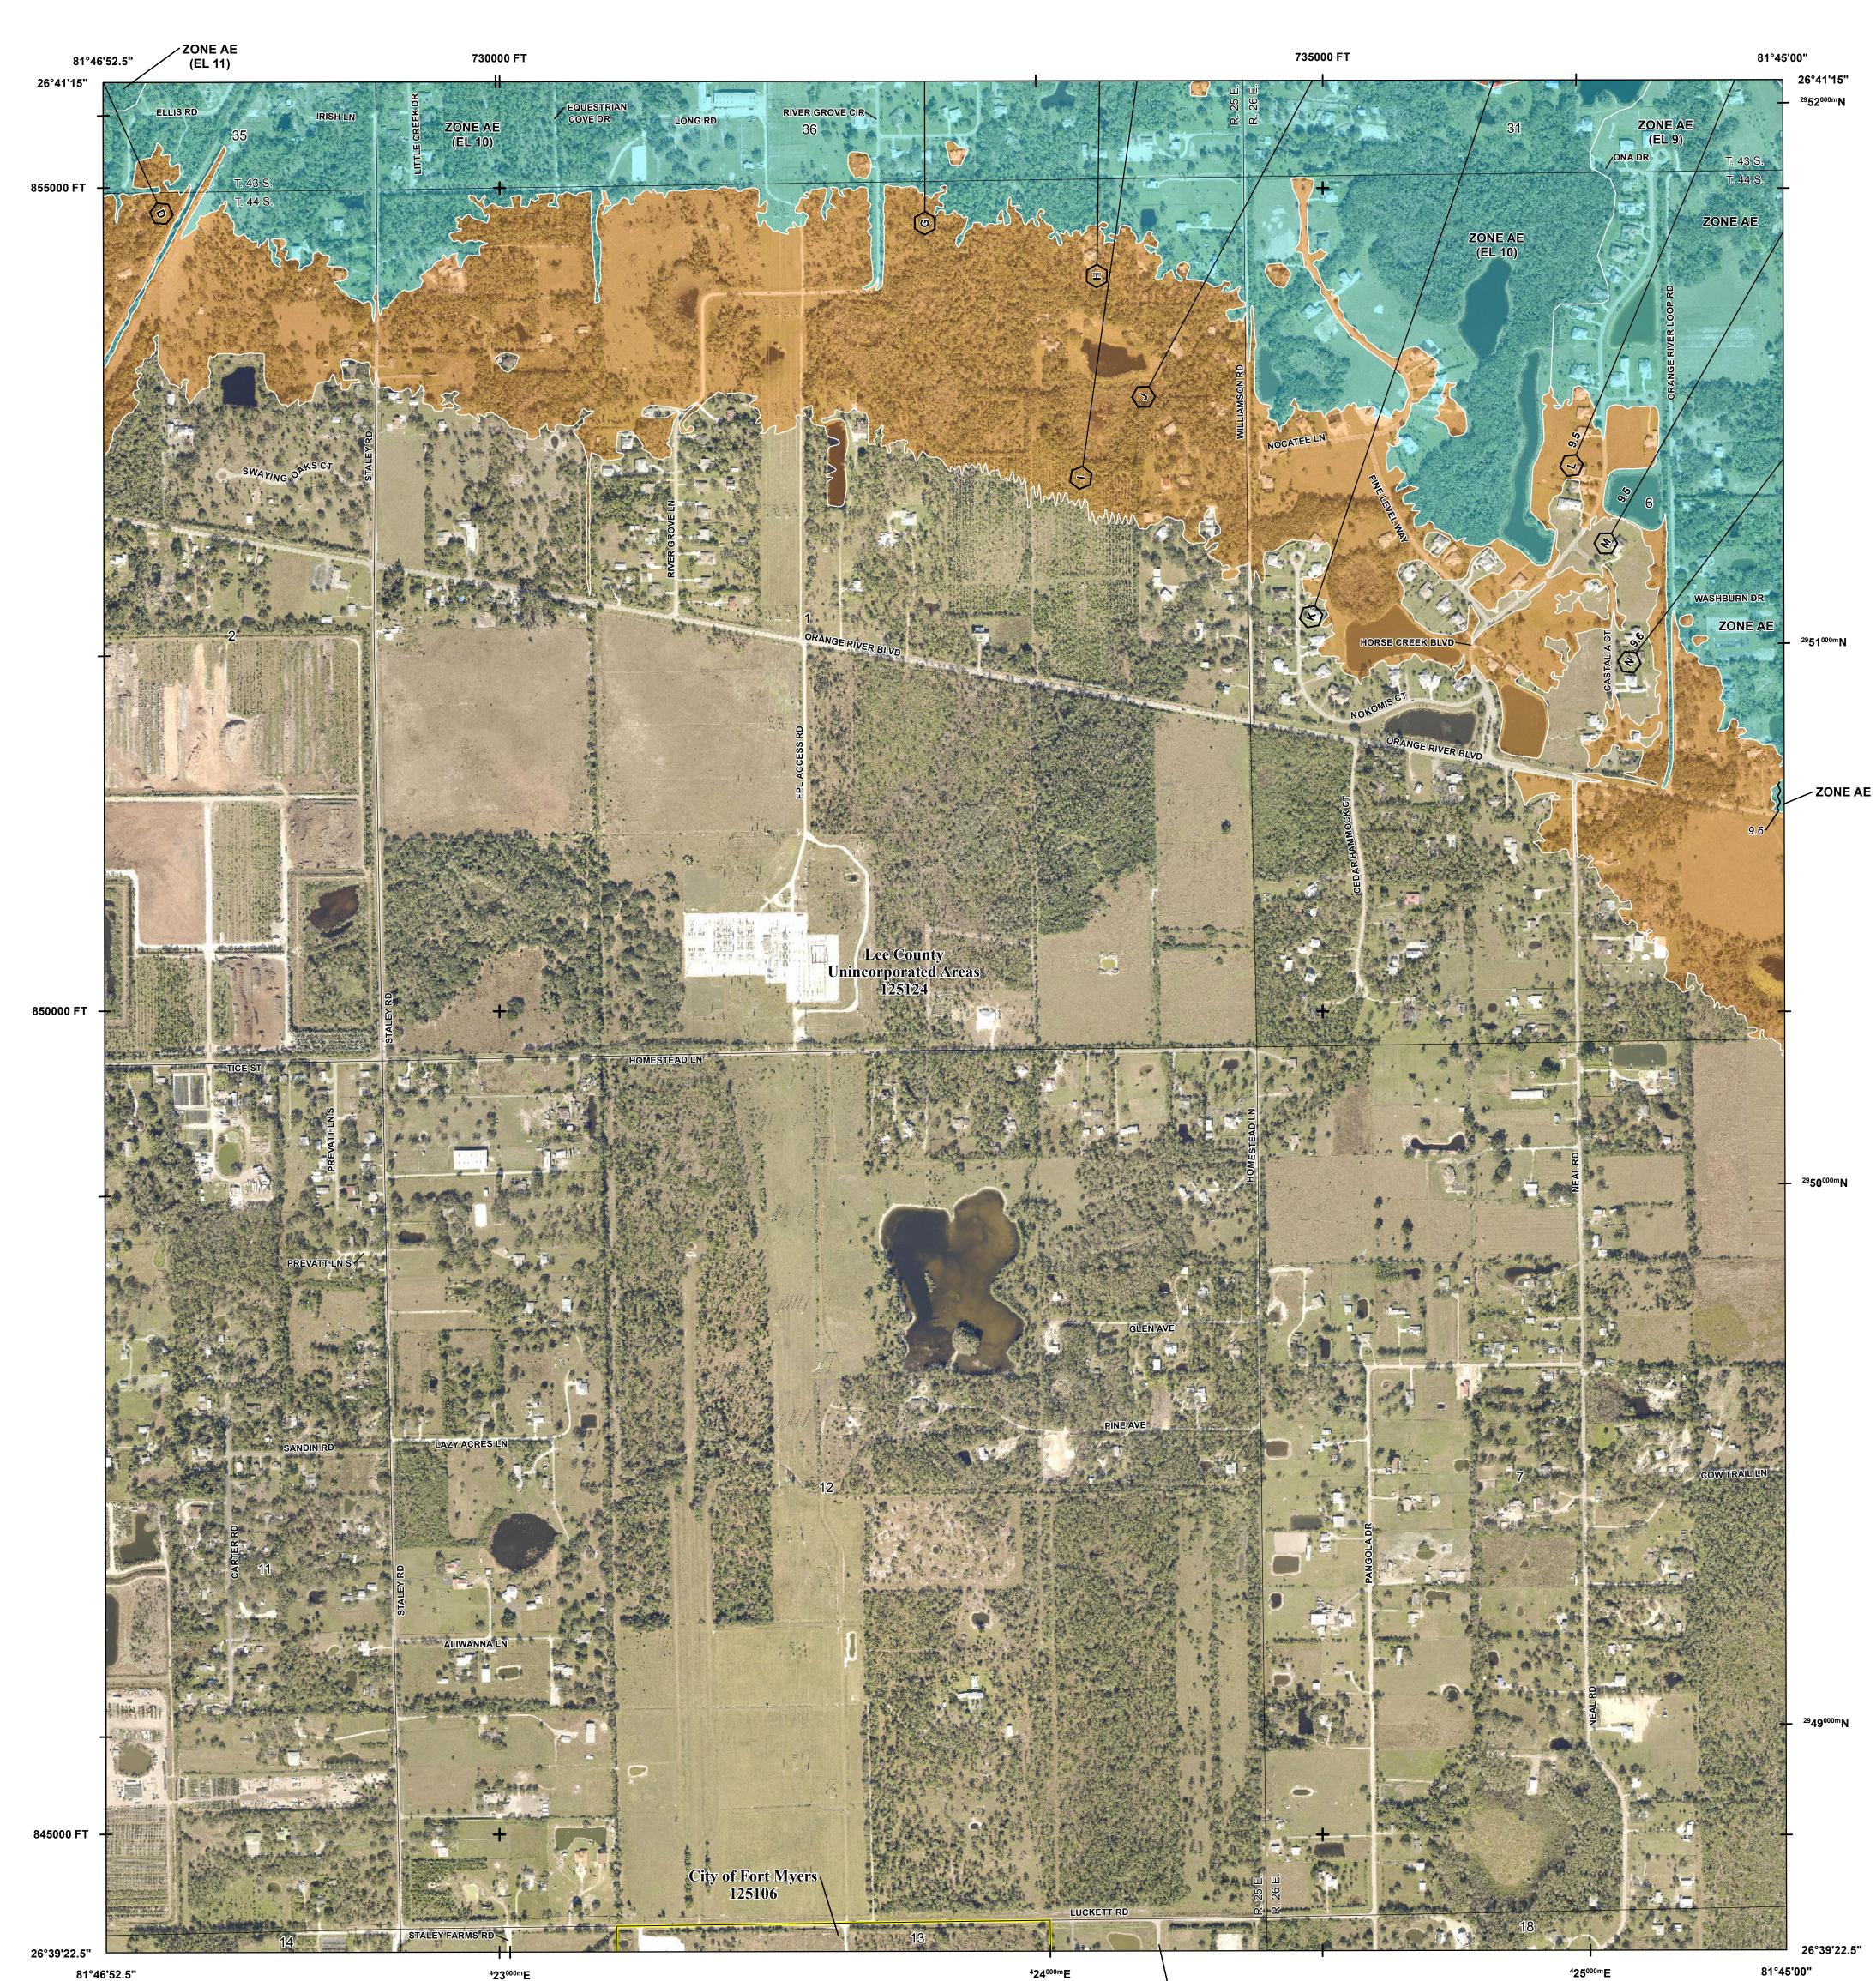

81°45'00"

G G

MAP REVISED

GREENBRIAR FARMS RD

## **FLOOD HAZARD INFORMATION**

## SEE FIS REPORT FOR DETAILED LEGEND AND INDEX MAP FOR FIRM PANEL LAYOUT THE INFORMATION DEPICTED ON THIS MAP AND SUPPORTING **DOCUMENTATION ARE ALSO AVAILABLE IN DIGITAL FORMAT AT** HTTPS://MSC.FEMA.GOV



## NOTES TO USERS

For information and questions about this Flood Insurance Rate Map (FIRM), available products associated with this FIRM, including historic versions, the current map date for each FIRM panel, how to order products, or the National Flood Insurance Program (NFIP) in general, please call the FEMA Map Information eXchange at 1-877-FEMA-MAP (1-877-336-2627) or visit the FEMA Flood Map Service Center website at https://msc.fema.gov. Available products may include previously issued Letters o