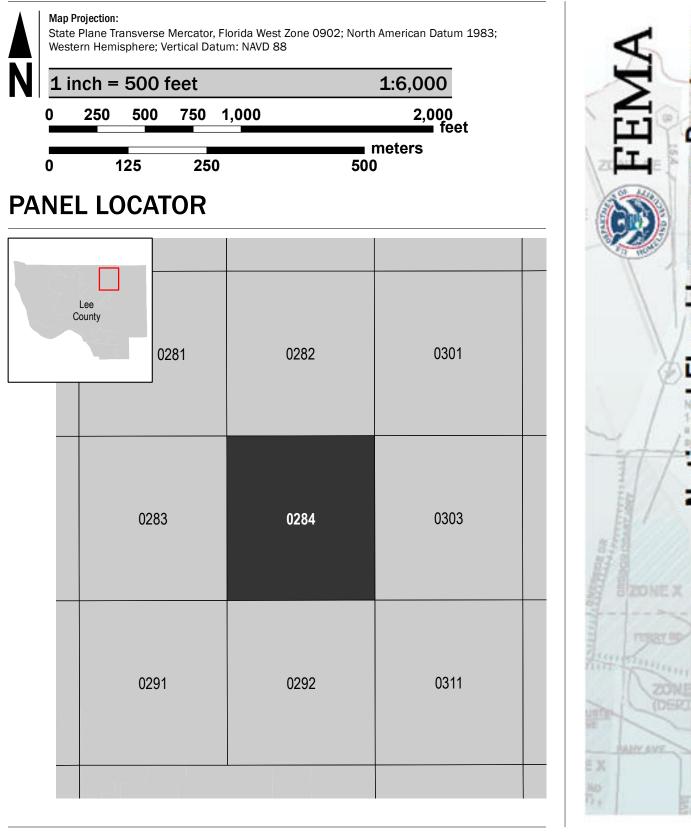

## SCALE

## NATIONAL FLOOD INSURANCE PROGRAM National Flood Insurance Program FLOOD INSURANCE RATE MAP LEE COUNTY, FLORIDA and Incorporated Areas PANEL 284 OF 685 **Panel Contains:** NUMBER PANEL SUFFIX COMMUNITY LEE COUNTY 125124 0284 REVISED PRELIMINARY 2/11/2022