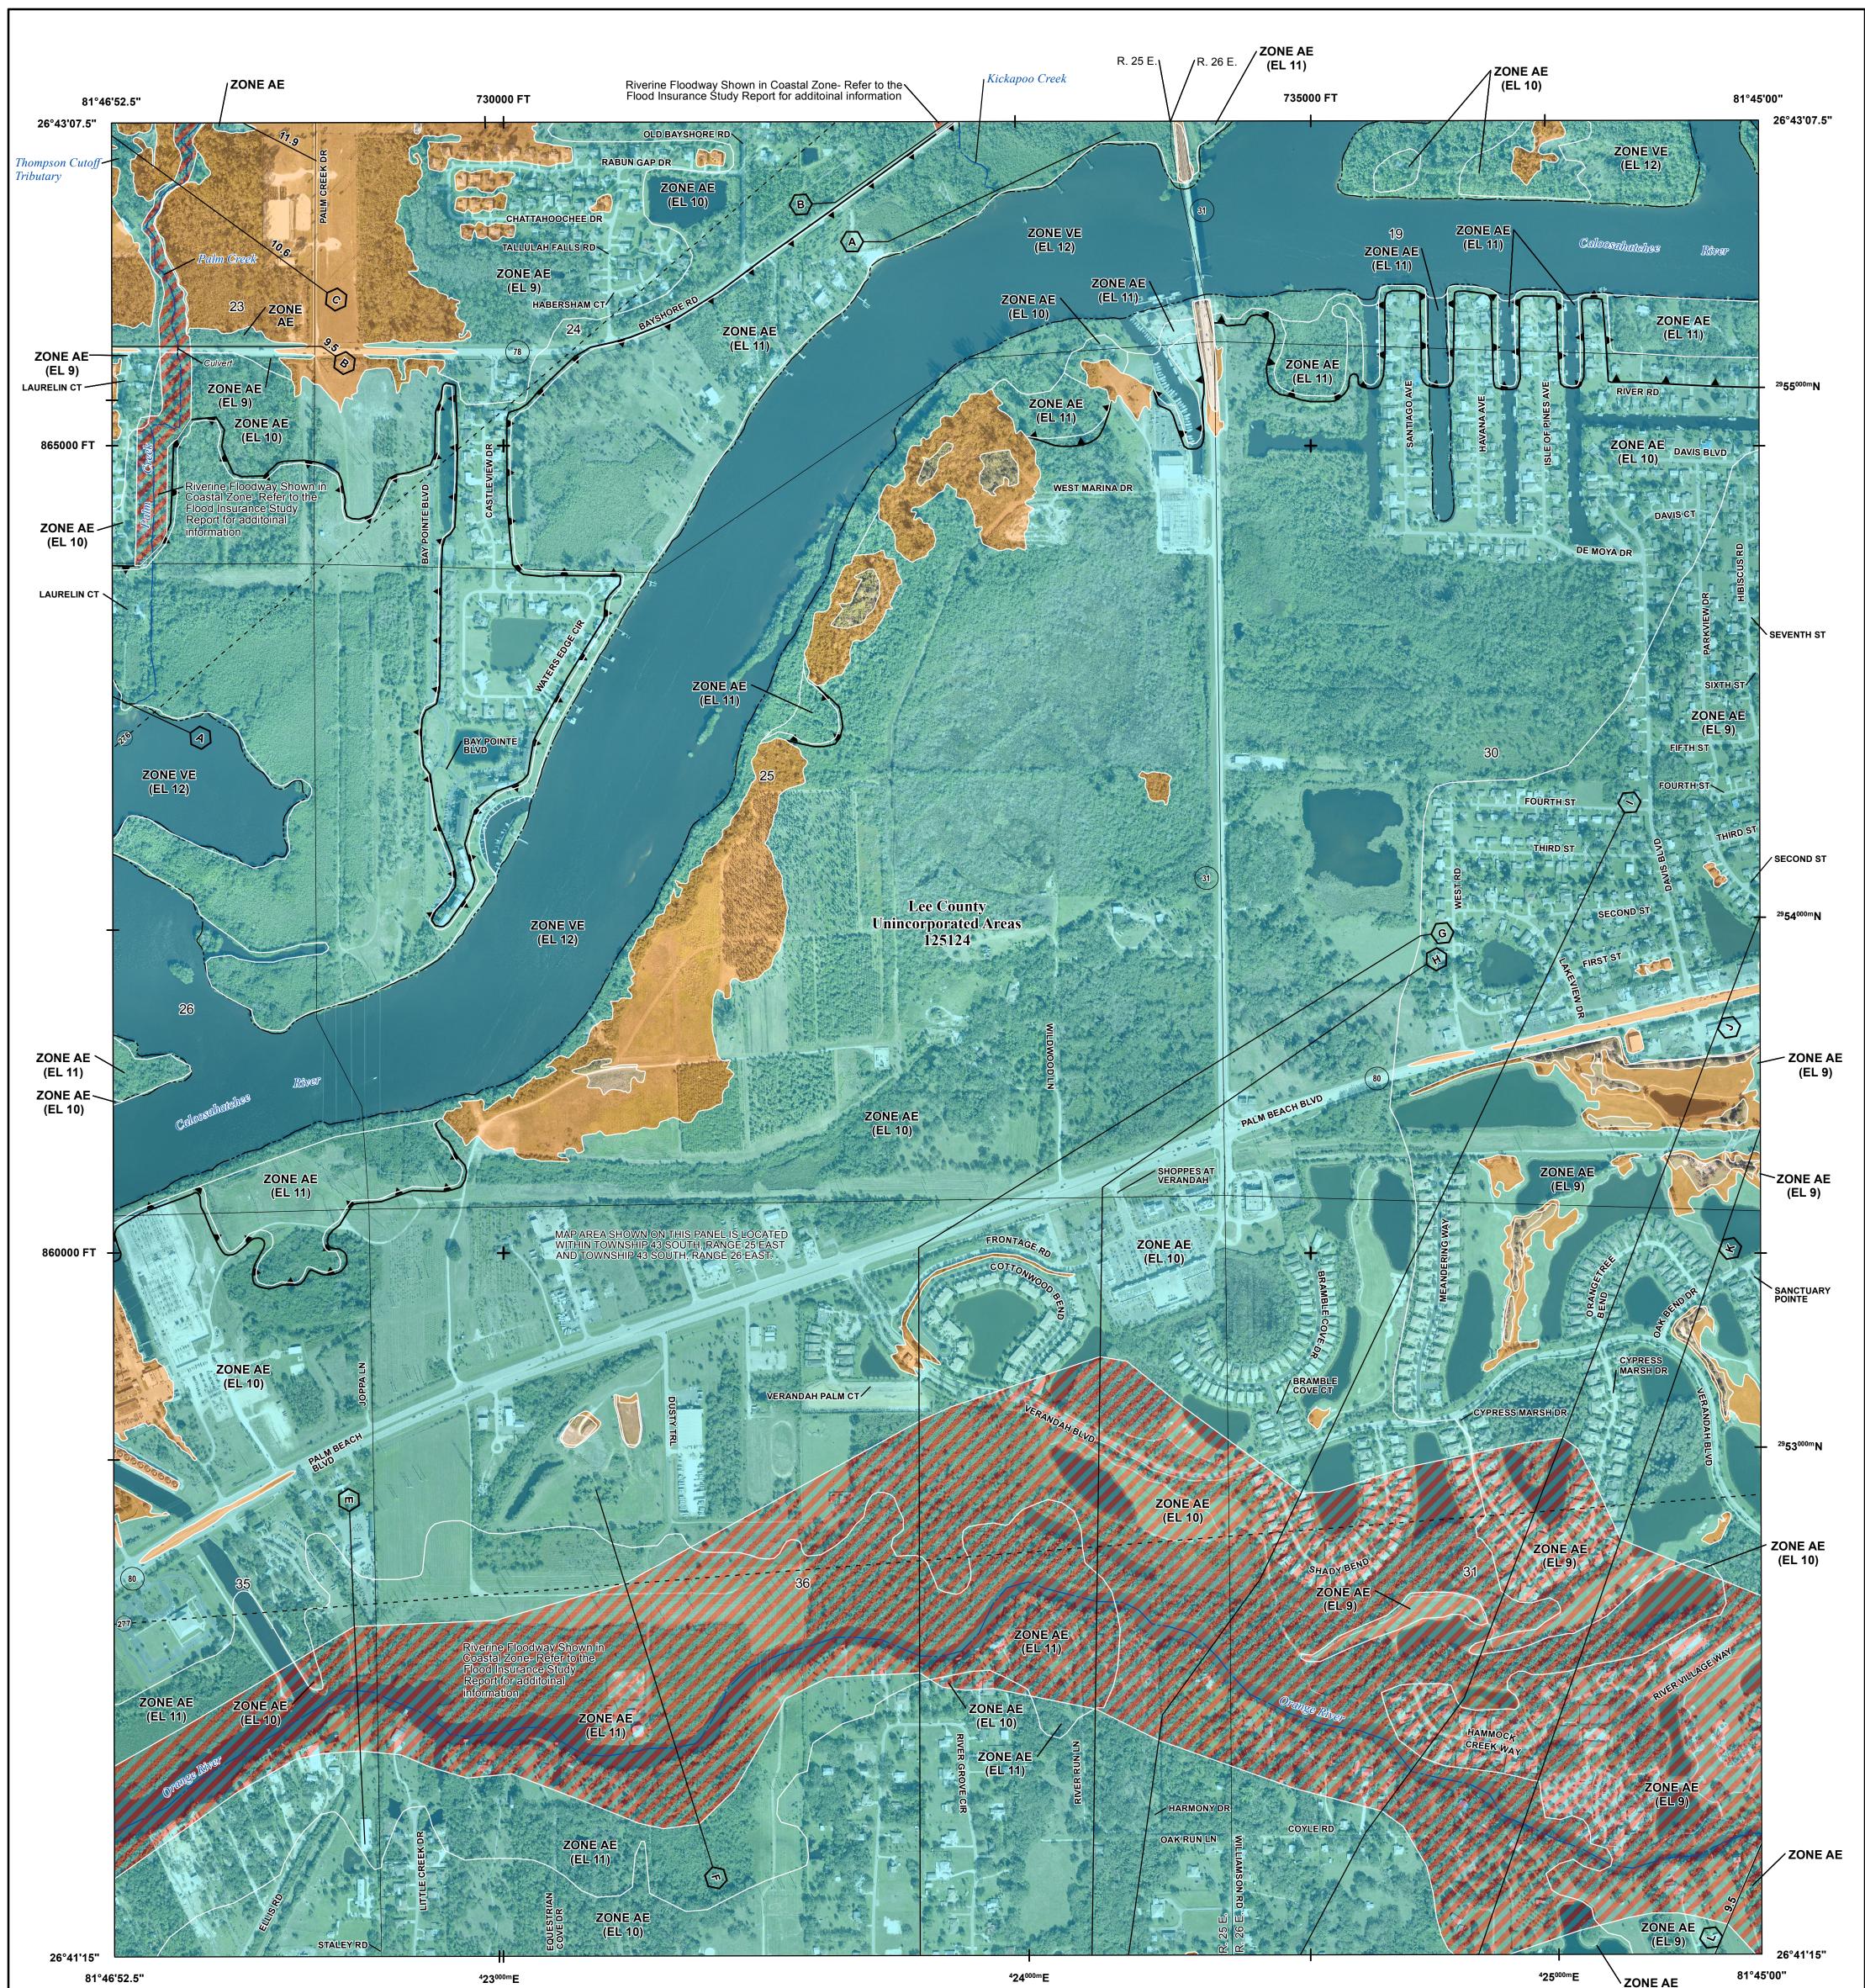

## NATIONAL FLOOD INSURANCE PROGRAM National Flood Insurance Program FLOOD INSURANCE RATE MAP LEE COUNTY, FLORIDA and Incorporated Areas PANEL 284 OF 685 **Panel Contains:** NUMBER PANEL SUFFIX COMMUNITY LEE COUNTY 125124 0284 REVISED PRELIMINARY 2/11/2022

**VERSION NUMBER** 2.4.3.5 MAP NUMBER 12071C0284G MAP REVISED

G