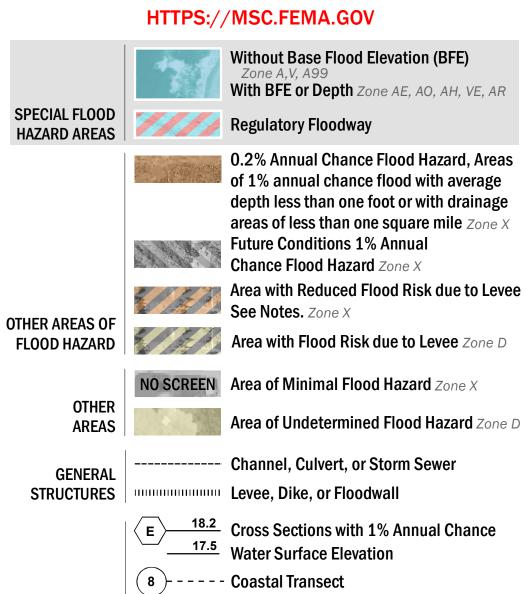

--- Profile Baseline

- Hydrographic Feature

**Jurisdiction Boundary** 

**Base Flood Elevation Line (BFE)** 

Limit of Study

OTHER

**FEATURES** 

For information and questions about this Flood Insurance Rate Map (FIRM), available products associated with this FIRM, including historic versions, the current map date for each FIRM panel, how to order products, or the National Flood Insurance Program (NFIP) in general, please call the FEMA Map Information eXchange at 1-877-FEMA-MAP (1-877-336-2627) or visit the FEMA Flood Map Service Center website at https://msc.fema.gov. Available products may include previously issued Letters of Map Change, a Flood Insurance Study Report, and/or digital versions of this map. Many of these products can be ordered or obtained directly from the website.