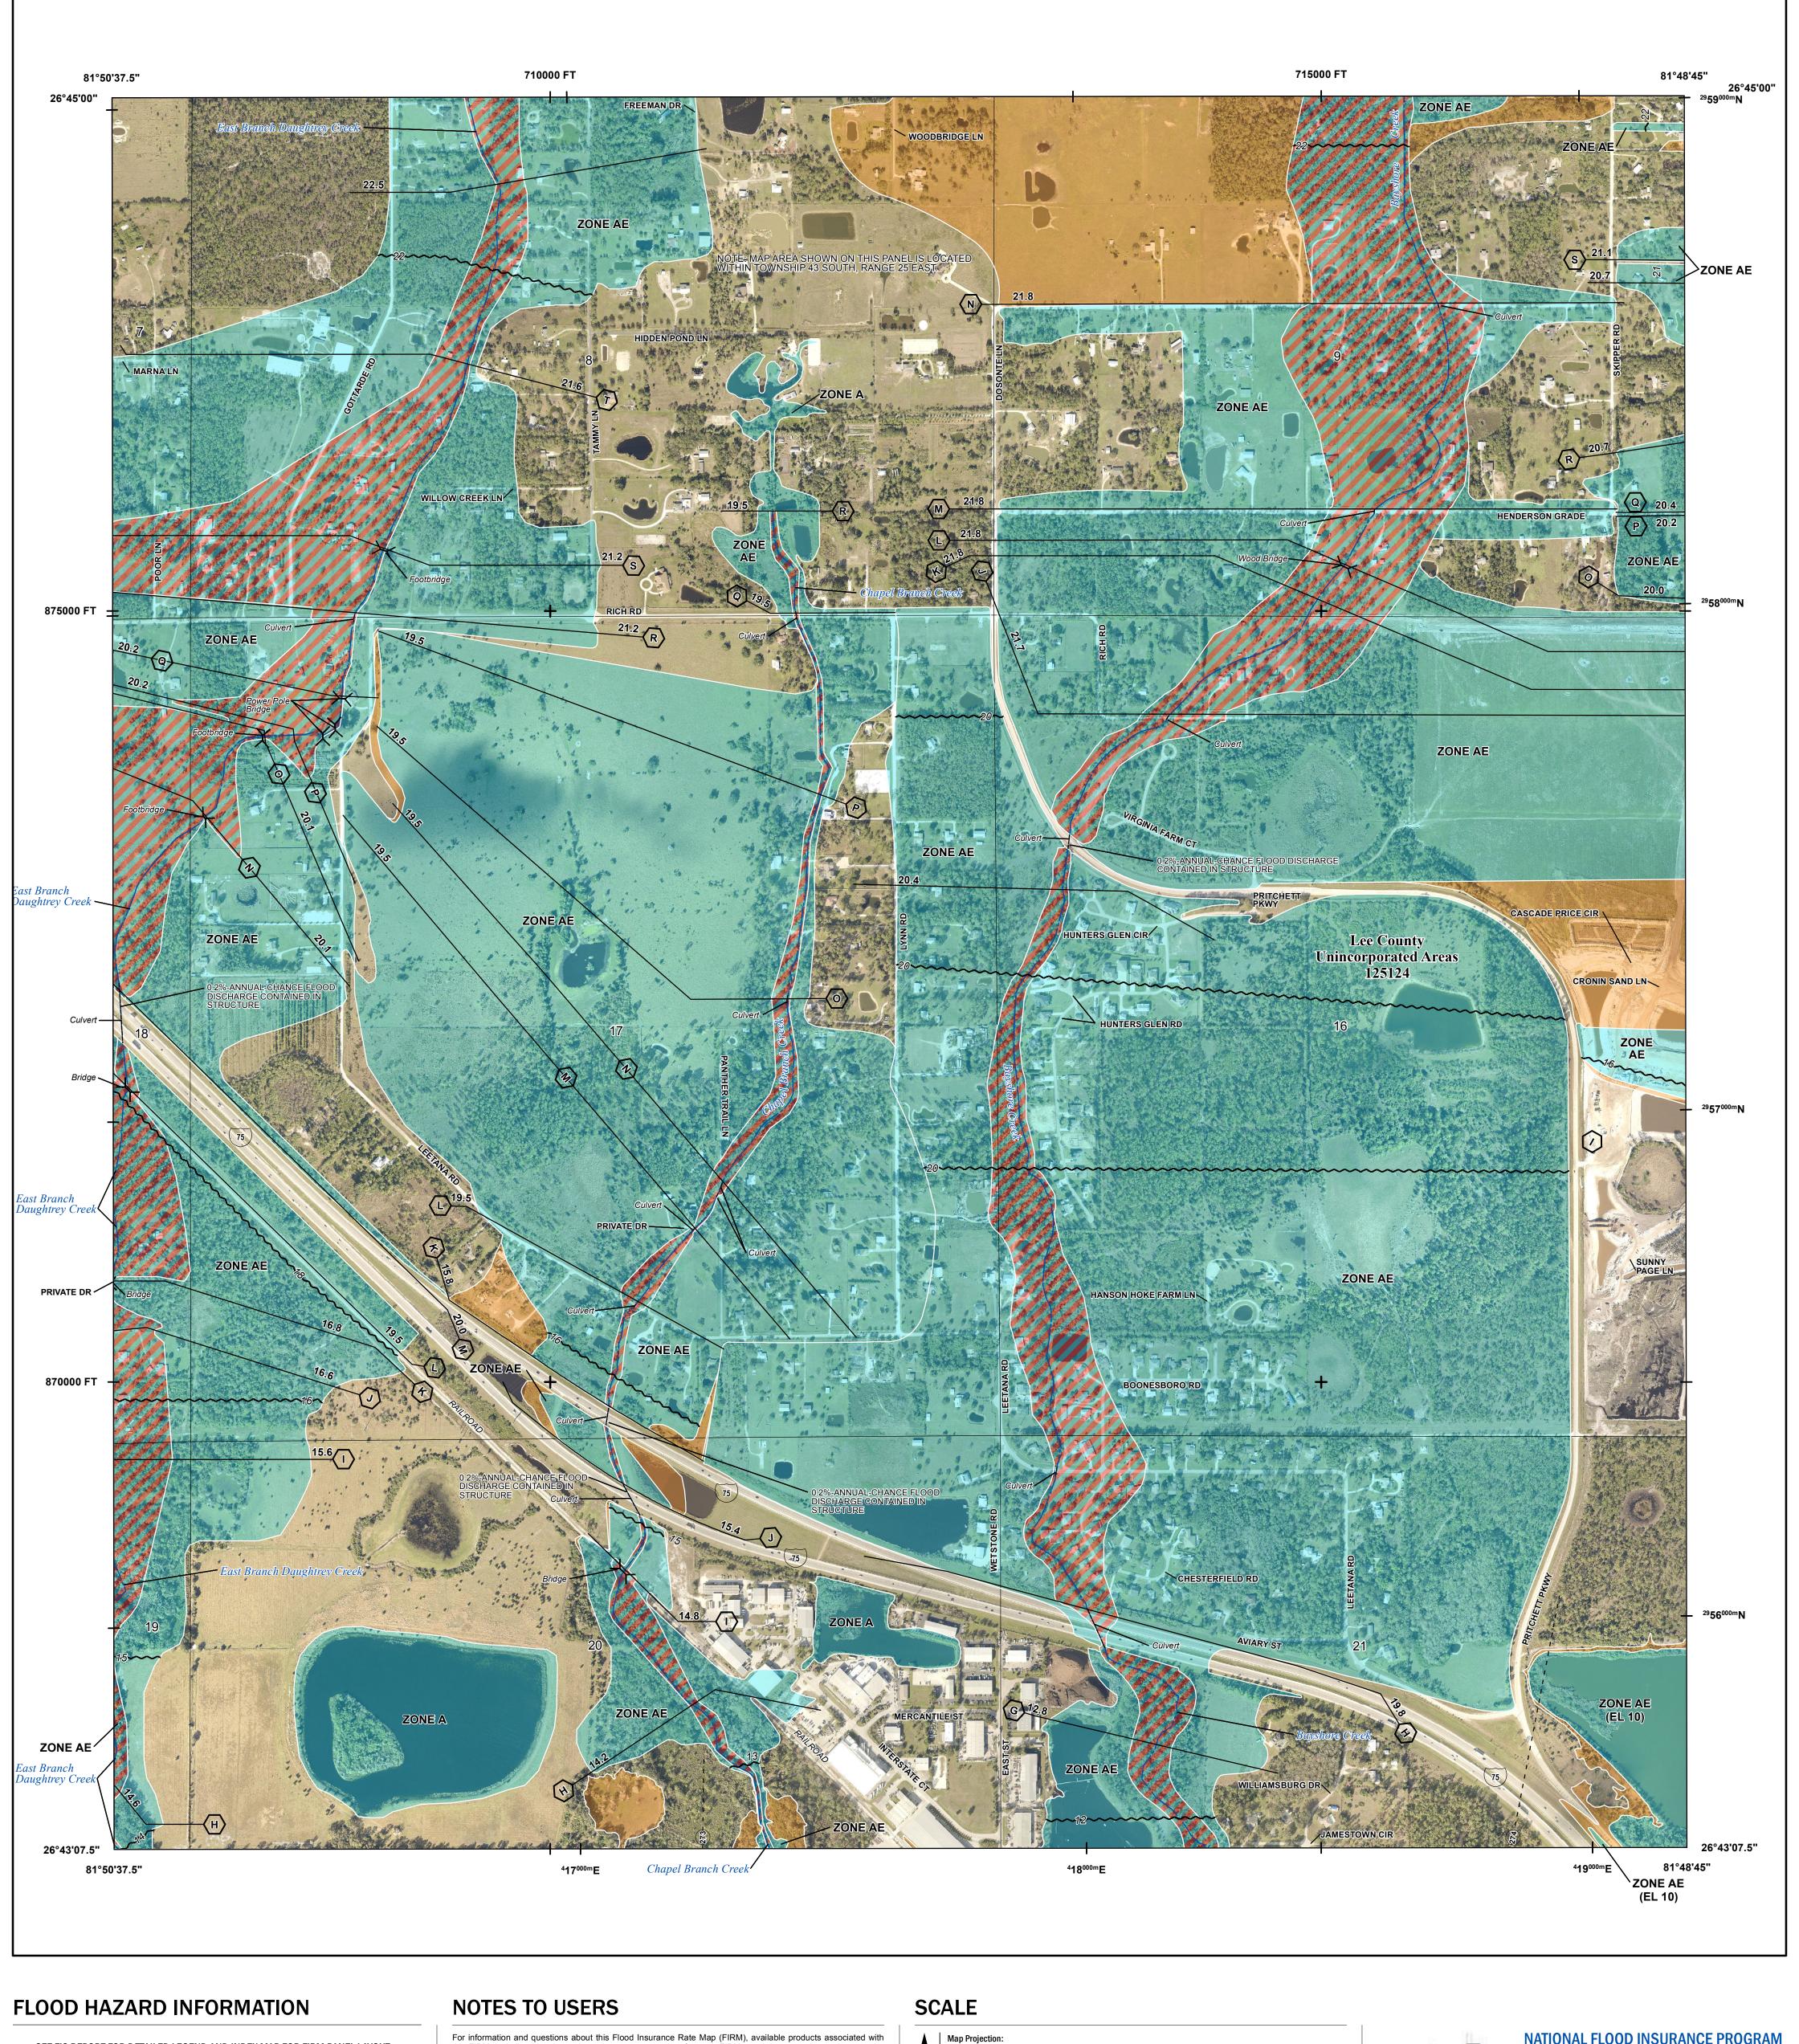

NATIONAL FLOOD INSURANCE PROGRAM FLOOD INSURANCE RATE MAP LEE COUNTY, FLORIDA and Incorporated Areas

PANEL 277 OF 685

**Panel Contains:** COMMUNITY LEE COUNTY

NUMBER PANEL SUFFIX 125124 0277

**PRELIMINARY** 6/28/2019