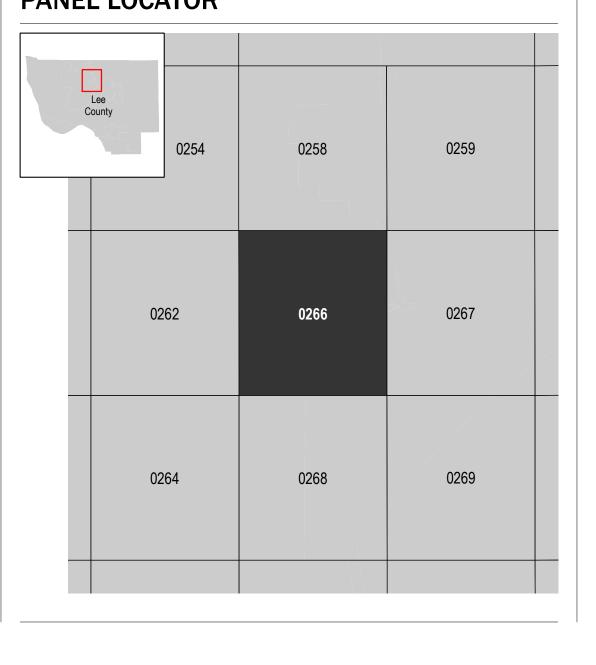

## PANEL LOCATOR

NATIONAL FLOOD INSURANCE PROGRAM FLOOD INSURANCE RATE MAP

LEE COUNTY, FLORIDA and Incorporated Areas

PANEL 266 OF 685

**Panel Contains:** COMMUNITY CAPE CORAL, CITY OF LEE COUNTY

National Flood Insurance Program