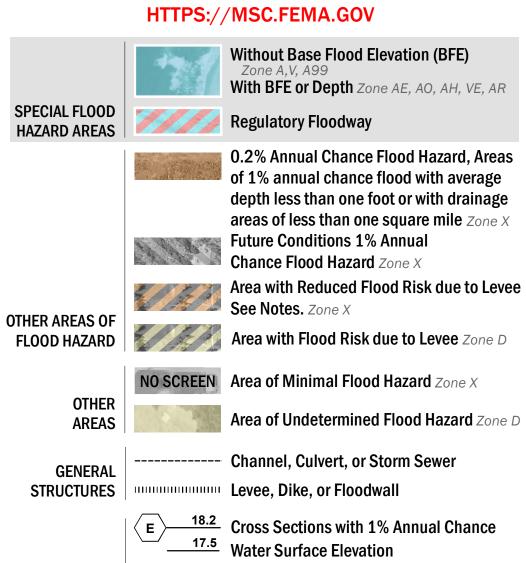

SEE FIS REPORT FOR DETAILED LEGEND AND INDEX MAP FOR FIRM PANEL LAYOUT THE INFORMATION DEPICTED ON THIS MAP AND SUPPORTING **DOCUMENTATION ARE ALSO AVAILABLE IN DIGITAL FORMAT AT** 

(8) ---- Coastal Transect

OTHER

**FEATURES** 

— -- Coastal Transect Baseline

—- Profile Baseline

- Hydrographic Feature

**Jurisdiction Boundary** 

**Base Flood Elevation Line (BFE)** 

Limit of Study